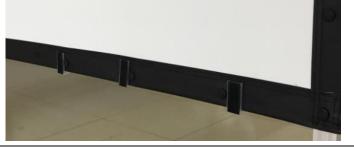

## Setup Instructions

- 1. Place all plastic clips on the bottom side of the frame, over the screen material. (do not pleat the material)
- 2. Place 4 clips to face the opposite direction as shown here. (2 on each end)