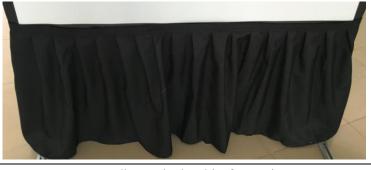

3. Attach the skirt on to the Velcro starting in the middle of the frame and then to the outer edges.

4. Attach any excess material to the clips that are facing the opposite direction. (back of the frame)