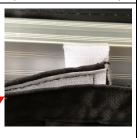

3. Attach the skirt on to the Velcro starting in the middle of the frame and then to the outer edges.

4. Attach any excess material to the clips that are facing the opposite direction. (back of the frame)