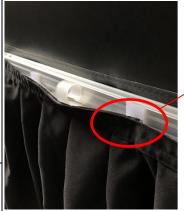

## Setup Instructions

- 1. Place all plastic clips on the bottom side of the frame, over the screen material. (do not pleat the material)
- 2. Place 4 clips to face the opposite direction as shown here. (2 on each end)

3. Attach the skirt on to the Velcro starting in the middle of the frame and then to the outer edges.

4. Attach any excess material to the clips that are facing the opposite direction. (back of the frame)