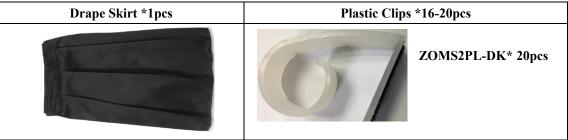

## **Outdoor Screens Drape Skirt**

120" - 145" Models | User's Guide

| Model Number | Length x Height | Compatible Outdoor Screen Products               |
|--------------|-----------------|--------------------------------------------------|
| ZOMS2PL-DK   | 176.7"x60"      | Portable Fast-Folding Screen: 120" – 145" models |

## Parts List

Please make sure all parts listed below are included before installation.