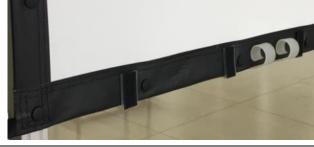

## Setup Instructions

- 1. Place all plastic clips on the bottom side of the frame, over the screen material. (do not pleat the material)
- 2. Place 4 clips to face the opposite direction as shown here. (2 on each end)

3. Attach the skirt on to the Velcro starting in the middle of the frame and then to the outer edges.

4. Attach any excess material to the clips that are facing the opposite direction. (back of the frame)