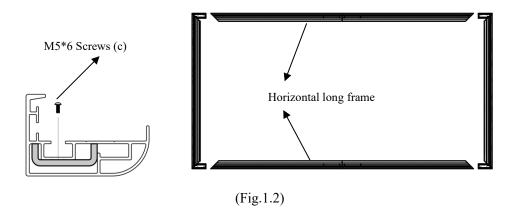

4. Insert the long frame into the exposed *Elbow Joints* (b) connectors and fasten them with M5\*6 screws (c) (Fig.1.2).

5. Join all four frame parts together following the steps shown below. (Fig.1.3)