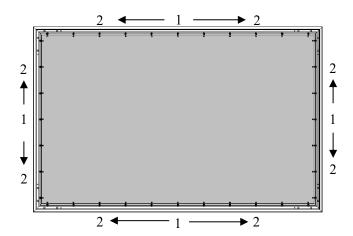

Note: Hold the tension rod in the screen material with left hand, hook the spring with right hand, and finally use the spring hook onto the tension rod in the screen material hole, as shown as below.

5. Install all the spring on screen material, install the spring at position 1, then continue to install the spring at position 2, then finally install the rest of spring on the screen material, shown as below.