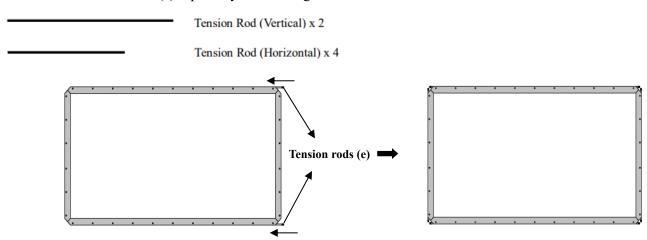

#### **Hardware and Parts List**

| Hardware and Parts List                        |                                                                                                                                                                                                                                                                                                                                                                                                                                                                                                                                                                                                                                                                                                                                                                                                                                                                                                                                                                                                                                                                                                                                                                                                                                                                                                                                                                                                                                                                                                                                                                                                                                                                                                                                                                                                                                                                                                                                                                                                                                                                                                                                |                            |                             |  |  |  |  |  |
|------------------------------------------------|--------------------------------------------------------------------------------------------------------------------------------------------------------------------------------------------------------------------------------------------------------------------------------------------------------------------------------------------------------------------------------------------------------------------------------------------------------------------------------------------------------------------------------------------------------------------------------------------------------------------------------------------------------------------------------------------------------------------------------------------------------------------------------------------------------------------------------------------------------------------------------------------------------------------------------------------------------------------------------------------------------------------------------------------------------------------------------------------------------------------------------------------------------------------------------------------------------------------------------------------------------------------------------------------------------------------------------------------------------------------------------------------------------------------------------------------------------------------------------------------------------------------------------------------------------------------------------------------------------------------------------------------------------------------------------------------------------------------------------------------------------------------------------------------------------------------------------------------------------------------------------------------------------------------------------------------------------------------------------------------------------------------------------------------------------------------------------------------------------------------------------|----------------------------|-----------------------------|--|--|--|--|--|
| a: Frame parts x 6 pcs (Springs pre-installed) | b: Elbow Joints x 4 pcs                                                                                                                                                                                                                                                                                                                                                                                                                                                                                                                                                                                                                                                                                                                                                                                                                                                                                                                                                                                                                                                                                                                                                                                                                                                                                                                                                                                                                                                                                                                                                                                                                                                                                                                                                                                                                                                                                                                                                                                                                                                                                                        | c: M5*6 screws x 24 pcs    | d: Springs hook x 2 pcs     |  |  |  |  |  |
|                                                |                                                                                                                                                                                                                                                                                                                                                                                                                                                                                                                                                                                                                                                                                                                                                                                                                                                                                                                                                                                                                                                                                                                                                                                                                                                                                                                                                                                                                                                                                                                                                                                                                                                                                                                                                                                                                                                                                                                                                                                                                                                                                                                                |                            |                             |  |  |  |  |  |
| e: Tension rods x 6 pcs                        | f: M4*32 wood screws x 8 pcs                                                                                                                                                                                                                                                                                                                                                                                                                                                                                                                                                                                                                                                                                                                                                                                                                                                                                                                                                                                                                                                                                                                                                                                                                                                                                                                                                                                                                                                                                                                                                                                                                                                                                                                                                                                                                                                                                                                                                                                                                                                                                                   | g: Ø13*40 Anchors x 8 pcs  | h: Wall brackets x 4 pcs    |  |  |  |  |  |
|                                                | (Activities of the Control of the Co | au                         |                             |  |  |  |  |  |
| i: Center support bar x 1 pc                   | j: Gloves x 2 pair                                                                                                                                                                                                                                                                                                                                                                                                                                                                                                                                                                                                                                                                                                                                                                                                                                                                                                                                                                                                                                                                                                                                                                                                                                                                                                                                                                                                                                                                                                                                                                                                                                                                                                                                                                                                                                                                                                                                                                                                                                                                                                             | k: Protection sheet x 1 pc | 1: Screen Material x 1pc    |  |  |  |  |  |
|                                                |                                                                                                                                                                                                                                                                                                                                                                                                                                                                                                                                                                                                                                                                                                                                                                                                                                                                                                                                                                                                                                                                                                                                                                                                                                                                                                                                                                                                                                                                                                                                                                                                                                                                                                                                                                                                                                                                                                                                                                                                                                                                                                                                |                            |                             |  |  |  |  |  |
| m: Center joints x 2 pcs                       | n: Rubber hammer x 1 pc                                                                                                                                                                                                                                                                                                                                                                                                                                                                                                                                                                                                                                                                                                                                                                                                                                                                                                                                                                                                                                                                                                                                                                                                                                                                                                                                                                                                                                                                                                                                                                                                                                                                                                                                                                                                                                                                                                                                                                                                                                                                                                        | o: Screwdriver x 1 pc      | p: Ø12*Ø4*1 Washers x 8 pcs |  |  |  |  |  |
|                                                |                                                                                                                                                                                                                                                                                                                                                                                                                                                                                                                                                                                                                                                                                                                                                                                                                                                                                                                                                                                                                                                                                                                                                                                                                                                                                                                                                                                                                                                                                                                                                                                                                                                                                                                                                                                                                                                                                                                                                                                                                                                                                                                                |                            |                             |  |  |  |  |  |

### Attaching the screen material to the frame

- 1. Unroll the screen material and lay it down on a clean **protection sheet (k)** (Screen material facing down). Then Please place the frame gently on the screen material.
- 2. Insert the **tension rods (e)** separately into the edges of all four corners of the material.