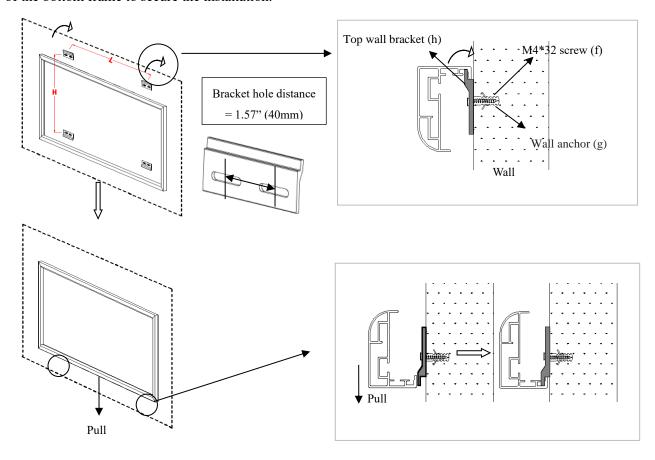

## Installation

1. Locate your desired installation location with a stud finder (recommended) and mark the drill-hole area of where the screen is to be installed. Reference the table below for

| Unit: mm (inch)           | 92"     | 100"    | 110"    | 120"    | 135"    | 150"    |
|---------------------------|---------|---------|---------|---------|---------|---------|
| L = Wall bracket distance | 1500    | 1500    | 1800    | 2000    | 2000    | 2500    |
| L = wall bracket distance | (59.1") | (59.1") | (70.9") | (78.7") | (78.7") | (98.4") |
| H = Top/Bottom Wall       | 1195    | 1294    | 1419    | 1543    | 1729    | 1917    |
| Bracket Height distance   | (47.0") | (50.9") | (55.9") | (60.7") | (68.1") | (75.5") |

- 2. Drill a hole with the proper bit size according to the Ø13\*40 Anchors (g) and M4\*32 Wall Screw (f) included.
- 3. Line up the **wall brackets** (h) with the drilled holes on the installation location and screw them in using a screwdriver.

4. Position the fixed frame screen onto the top wall brackets as shown as below info and pull down at the center of the bottom frame to secure the installation.

- 5. The design of the wall brackets allows the frame to slide over them through its sides. This is an important feature of the installation design as it allows your screen to be properly centered.
- 6. Using both hands finish the installation by pulling the lower portion of the fixed frame screen into the lower bracket as shown as below info.