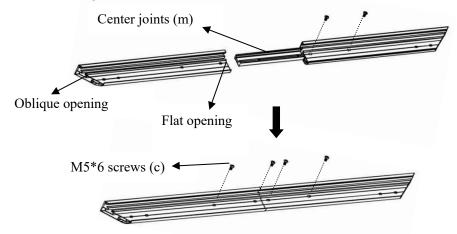

## Frame Assembly

- 1. Please wear gloves (j) before installation.
- 2. Insert the center joint (m) connector into to one of the 1/2 horizontal frames and fasten it with two M5\*6 screws
- (c). Repeat steps for assembling the second horizontal frame.

Note: a. Two ½ horizontal long frames should be assembled for a screen.

- b. Do not tighten the screws completely until all frame pieces have been assembled correctly.
- 3. Insert both *Elbow Joints* (*b*) connectors into the slot of short vertical frame and fasten it with four *M5\*6 screws* (*c*) (Fig.1.1).