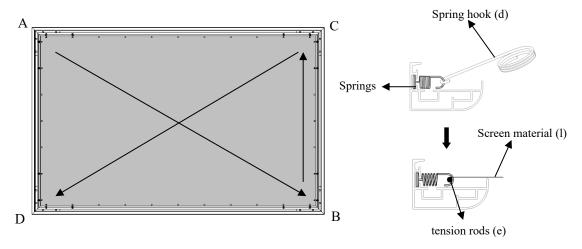

- 3. Distribute and place spring in the frame one by one corresponding to the holes, (spring has pre-installed in the frame.)
- 4. Use **spring hook (d)** to install screen material, please install four springs at the four corners of the frame in ABCD order:

Note: Hold the tension rod in the screen material with left hand, hook the spring with right hand, and finally use the spring hook onto the tension rod in the screen material hole, as shown as below.

5. Install all the spring on screen material, install the spring at position 1, then continue to install the spring at position 2, then finally install the rest of spring on the screen material, shown as below.