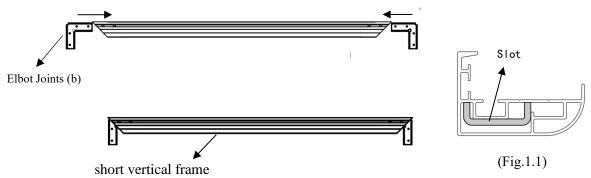

Note: a. Two ½ horizontal long frames should be assembled for a screen.

- b. Do not tighten the screws completely until all frame pieces have been assembled correctly.
- 3. Insert both *Elbow Joints* (*b*) connectors into the slot of short vertical frame and fasten it with four *M5\*6 screws* (*c*) (Fig.1.1).