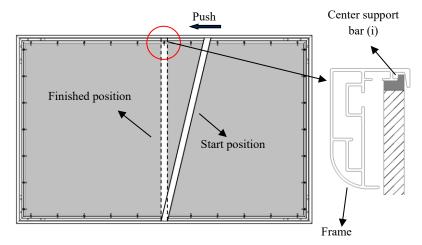

# Center Support Bard

- 1. Insert the **Center Support Bar (i)** into the upper top groove on the back of the frame with the bottom end near the approximate center point of the frame and rotate it in at an angle so that both ends of the bar are in alignment with the groove, shown as below.
- 2. Slide the top end of the bar into the top center point of the frame to complete the center support bar installation.

This will provide added stability to your frame and added tension to the material.