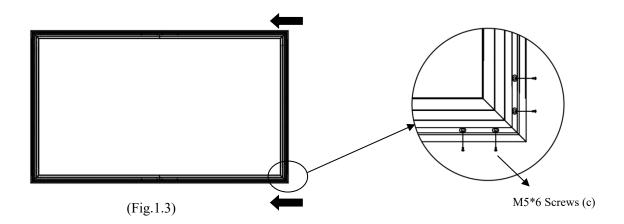

4. Insert the long frame into the exposed *Elbow Joints* (b) connectors and fasten them with M5\*6 screws (c) (Fig.1.2).

5. Join all four frame parts together following the steps shown below. (Fig.1.3)

Note: When assembled, please push simultaneously the two ends of the long frames.