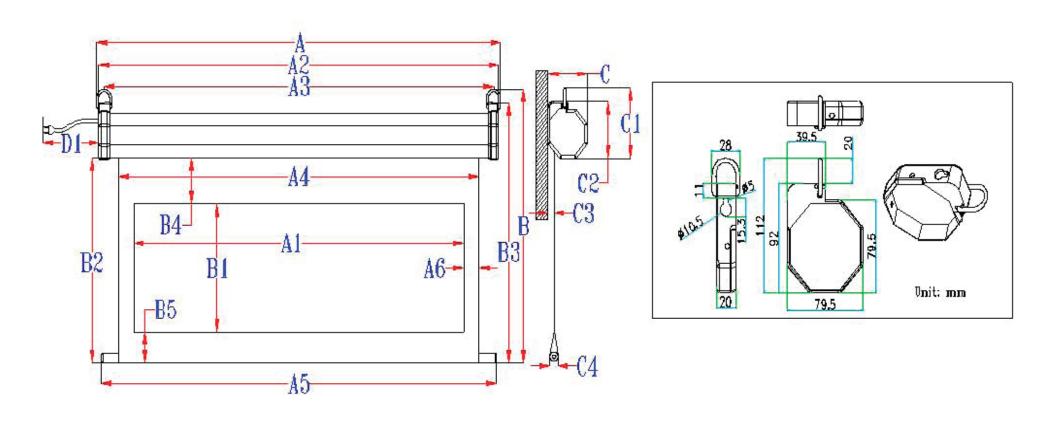

## Electric Motorized Projector Screen - 110"(16:9), 104"(4:3) Dimensions Table (Unit: inch)

| Models               | Screen<br>Diag. &<br>Aspec<br>Ratio | Overall<br>L (A) | View<br>W (A1) | "Overall<br>L<br>Without<br>Rings<br>(A2)" | "Rings<br>Distance<br>(A3)" | Screen<br>W<br>(A4) | Weight<br>Bar L<br>(A5) | L/R<br>black<br>masking<br>(A6) | Overall<br>H (B) | View<br>H<br>(B1) | Screen<br>H<br>(B2) | Overall<br>H<br>Without<br>Rings<br>(B3) | Top<br>black<br>masking<br>(B4) | ріаск | Housing | Housing | Without | Material | diameter | Power<br>cord L<br>(D1) |
|----------------------|-------------------------------------|------------------|----------------|--------------------------------------------|-----------------------------|---------------------|-------------------------|---------------------------------|------------------|-------------------|---------------------|------------------------------------------|---------------------------------|-------|---------|---------|---------|----------|----------|-------------------------|
| AK-MOTOR-<br>IZE110H | 110"<br>(16:9)                      | 106.1            | 95.9           | 105.7                                      | 105.4                       | 98.2                | 102.0                   | 1.2                             | 68.9             | 53.7              | 64.4                | 68.1                                     | 8.0                             | 2.8   | 3.1     | 4.4     | 3.6     | 0.7      | 0.9      | 68.5                    |
| AK-MOTOR-<br>IZE104V | 104"<br>(4:3)                       | 92.5             | 82.5           | 92.2                                       | 91.8                        | 84.9                | 88.6                    | 1.2                             | 74.1             | 61.9              | 69.6                | 73.3                                     | 5.0                             | 2.8   | 3.1     | 4.4     | 3.6     | 0.7      | 0.9      | 68.5                    |