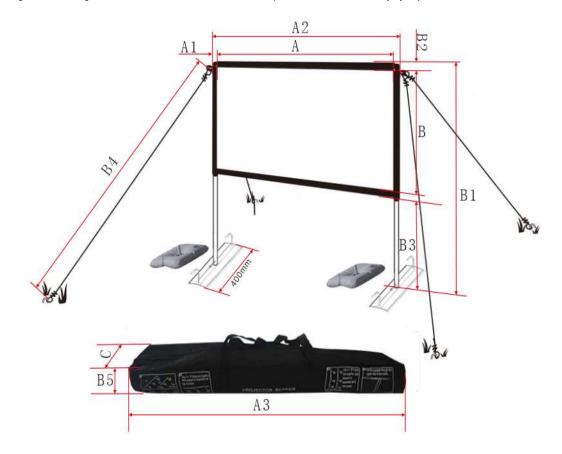

## Outdoor/Indoor Projector Screen with Stand and Bag Dimensions Table

| Model<br>Number | Nominal<br>Diagonal | Aspect<br>Ratio | View<br>Width (A) | Left/Right<br>Border<br>(A1) | Frame<br>Length (A2) | Viewable<br>Height (B) | Frame<br>Height (B1) | Top/ Bottom<br>Border (B2) | Bottom of<br>Frame to<br>Ground (B3) | Rope<br>Length (B4) | Carrying<br>Bag Length<br>(A3) | Carrying<br>Bag Height<br>(B5) | Carrying<br>Bag Width<br>(C) | Tube<br>Frame<br>Diameter | Base Foot<br>Length | Water Bag<br>(LxW) |
|-----------------|---------------------|-----------------|-------------------|------------------------------|----------------------|------------------------|----------------------|----------------------------|--------------------------------------|---------------------|--------------------------------|--------------------------------|------------------------------|---------------------------|---------------------|--------------------|
|                 | Unit: Inch          |                 |                   |                              |                      |                        |                      |                            |                                      |                     |                                |                                |                              |                           |                     |                    |
| AK-OPS125H      | 125"                | 16:9            | 108.7             | 1.6                          | 113.8                | 62.6                   | 98                   | 1.57                       | 31.9                                 | 18.9                | 32.7                           | 3.94                           | 6.1                          | Ф0.75                     | 15.8                | 14.2x14.2          |
|                 | Unit: mm            |                 |                   |                              |                      |                        |                      |                            |                                      |                     |                                |                                |                              |                           |                     |                    |
| AK-OPS125H      | 3175                | 16:9            | 2760              | 40                           | 2890                 | 1590                   | 2490                 | 40                         | 810                                  | 480                 | 830                            | 100                            | 155                          | Ф <b>1</b> 9mm            | 400                 | 360x360            |