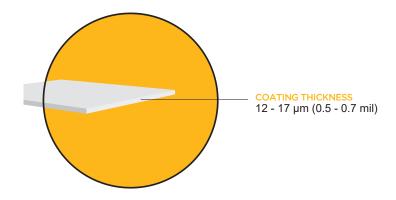

## **GENERAL CHARACTERISTICS**

| PROPERTIES                                      | INFORMATION                                                                                                                      |
|-------------------------------------------------|----------------------------------------------------------------------------------------------------------------------------------|
| Pencil Hardness                                 | 9H                                                                                                                               |
| Bottle Size                                     | 50 mL & 275mL                                                                                                                    |
| Shelf Life                                      | 1 Year from ship date when unopened and stored dry at 72° F (22° C) @ 50% RH Once opened and stored properly, use within 30 days |
| Application ·····                               | Foam Block with microsuede towel HVLP touch-up gun with .8mm tip (product must still be leveled and buffed)                      |
| Appearance ·····                                | Clear                                                                                                                            |
| Dry Time                                        | 24 Hours                                                                                                                         |
| Cure Time · · · · · · · · · · · · · · · · · · · | Full cure hardness 4 days                                                                                                        |