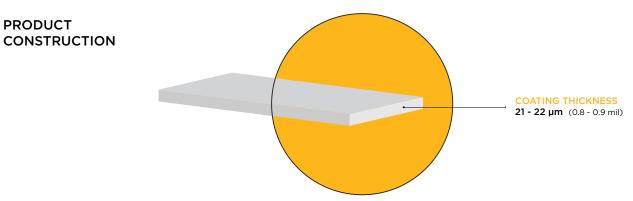

and contaminants while reducing drag and maintenance costs.

| GENERAL CHARACTERISTICS |                                                                                                                                      |
|-------------------------|--------------------------------------------------------------------------------------------------------------------------------------|
| PROPERTIES              | INFORMATION                                                                                                                          |
| Pencil Hardness         | 9Н                                                                                                                                   |
| Bottle Size             | 275ml                                                                                                                                |
| Shelf Life              | 1 Year from ship date when unopened and stored dry at 72° F (22° C) @ 50%<br>RH. Once opened and stored properly, use within 14 days |
| Application             | Foam Block with microsuede towel                                                                                                     |
| Appearance              | Clear                                                                                                                                |
| Temperature Resistance  | >760 Degrees Celsius                                                                                                                 |
| Mandrel Bend            | (ASTM D522) 0% at 180 Degree Rotation                                                                                                |
| Dry Time                | 6 Hours before getting wet                                                                                                           |
| Cure Time               | 3 days                                                                                                                               |