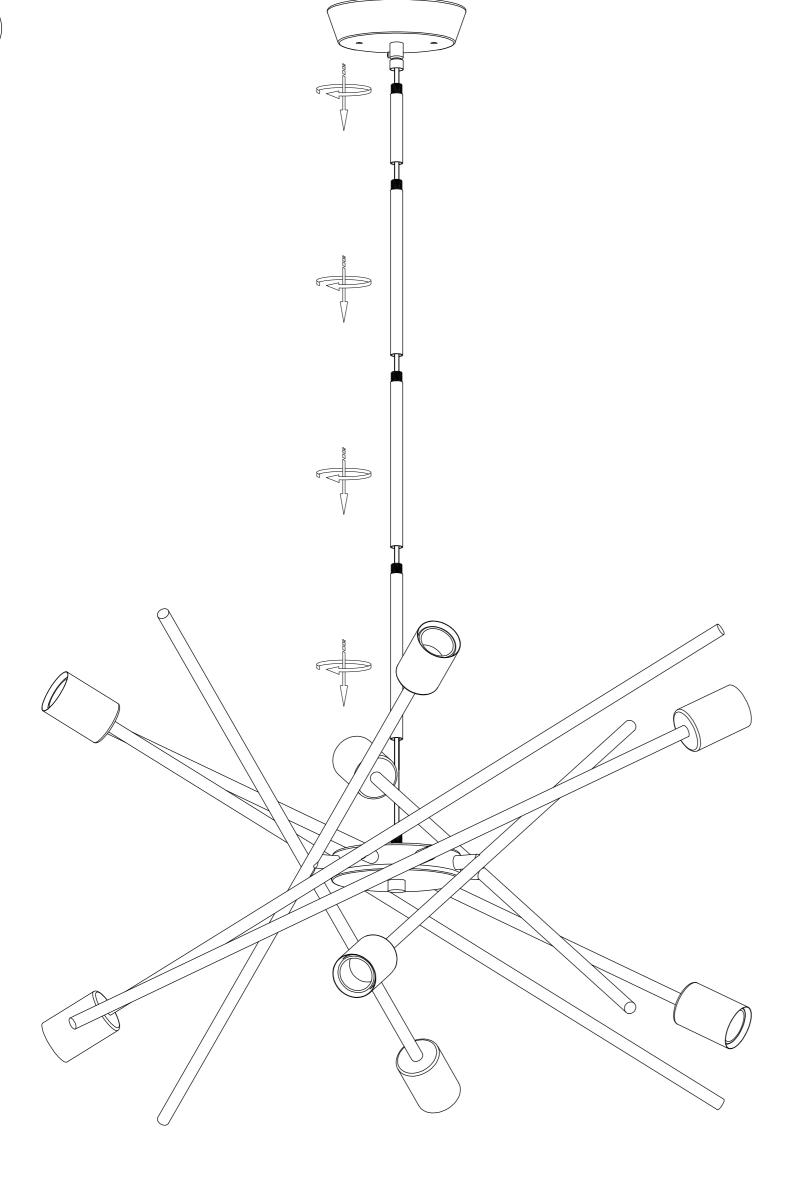

## Assembly Instruction

## MD3300

SAFETY PRECAUTIONS:

1. TURN OFF ELECRICAL POWER BEFORE STARTING INSTALLATION OF LIGHT FIXTURE, DO NOT REMOVE INSULATION FROM FIXTURE

2. THIS PRODUCT MUST BE INSTALLED IN ACCORDANCE WITH THE APPLICABLE INSTALLATION CODE BY A PERSON FAMILIAR WITH THE CONSTRUCTION AND OPERATION OF THE PRODUCT AND THE HAZARDS INVOLVED