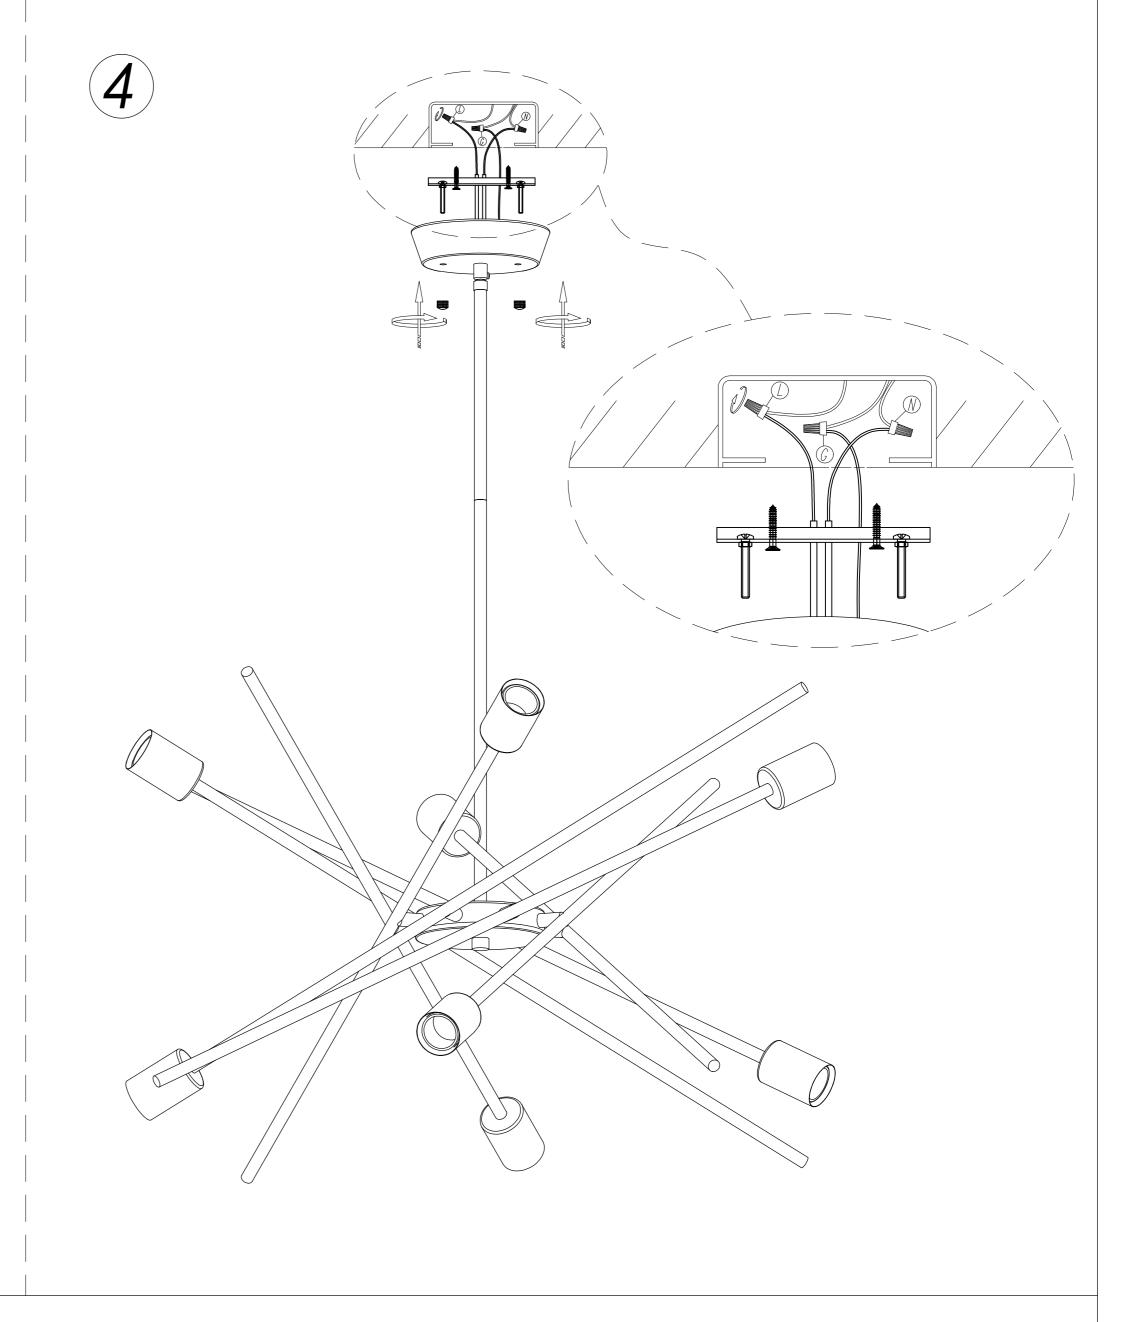

## Assembly Instruction

## MD3300

SAFETY PRECAUTIONS:

1. TURN OFF ELECRICAL POWER BEFORE STARTING INSTALLATION OF LIGHT FIXTURE, DO NOT REMOVE INSULATION FROM FIXTURE

2. THIS PRODUCT MUST BE INSTALLED IN ACCORDANCE WITH THE APPLICABLE INSTALLATION CODE BY A PERSON FAMILIAR WITH THE CONSTRUCTION AND OPERATION OF THE PRODUCT AND THE HAZARDS INVOLVED

3. CAUTION-RISK OF FIRE. CONSULT A QUALIFIED ELECTRICIAN TO ENSURE CORRECT BRANCH CIRCUIT CONDYCTOR.

NOTE: Product May Not Look Exactly As Shown In Figures.

"INSTRUCTIONS PERTAINING TO RISK OF FIRE OR INJURY TO PERSONS"