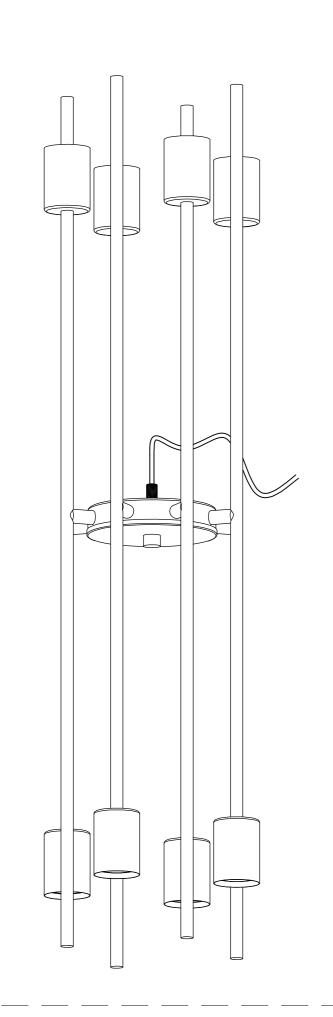

3. CAUTION-RISK OF FIRE. CONSULT A QUALIFIED ELECTRICIAN TO ENSURE CORRECT BRANCH CIRCUIT CONDYCTOR.

NOTE: Product May Not Look Exactly As Shown In Figures.

"INSTRUCTIONS PERTAINING TO RISK OF FIRE OR INJURY TO PERSONS"