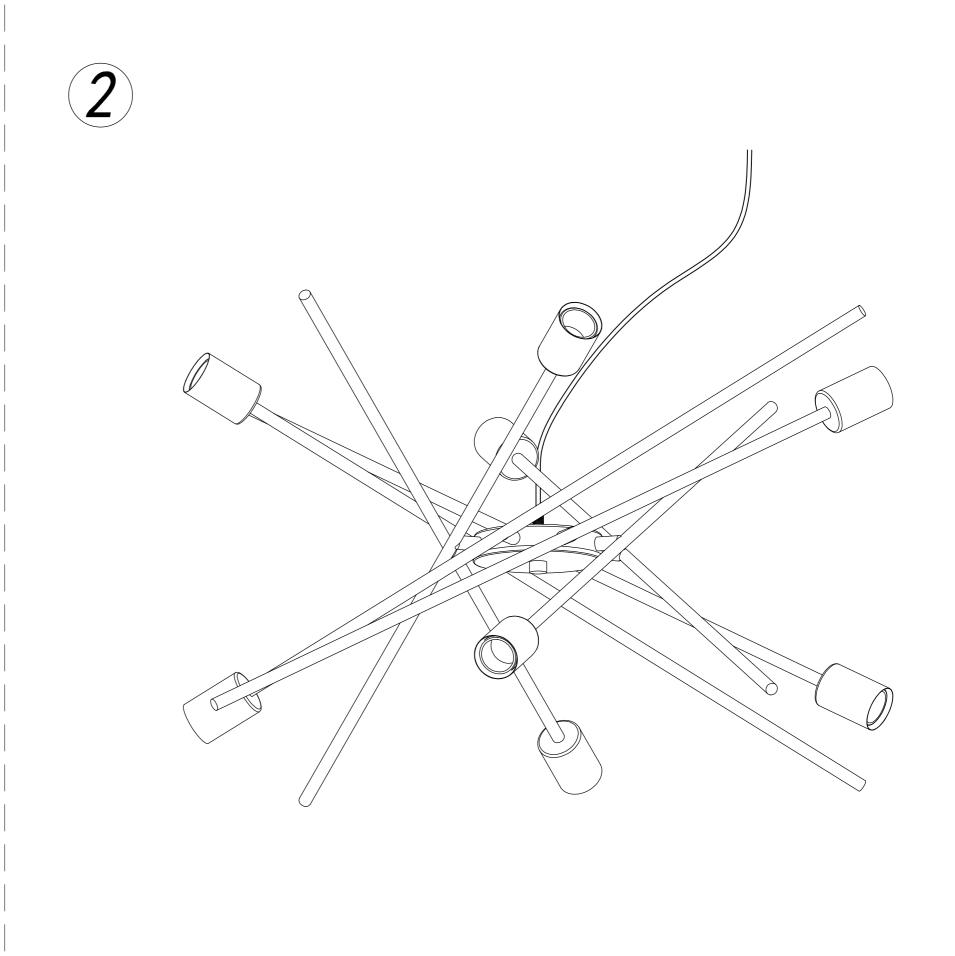

3. CAUTION-RISK OF FIRE. CONSULT A QUALIFIED ELECTRICIAN TO ENSURE CORRECT BRANCH CIRCUIT CONDYCTOR.

NOTE: Product May Not Look Exactly As Shown In Figures.

"INSTRUCTIONS PERTAINING TO RISK OF FIRE OR INJURY TO PERSONS"