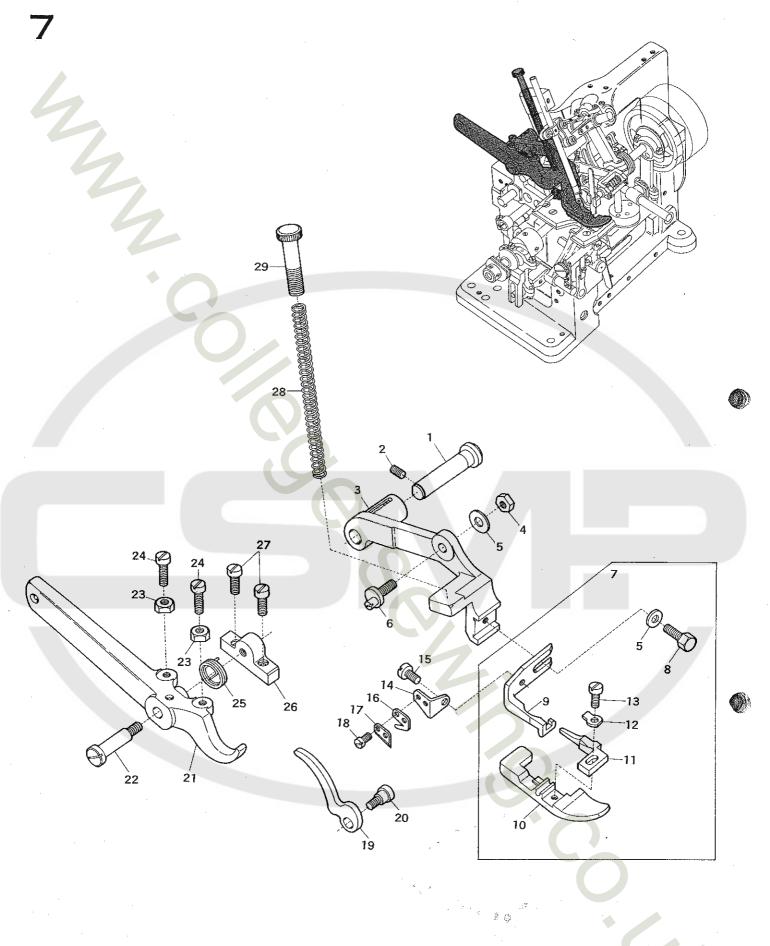

### PRESSER FOOT MECHANISM

<u>押工機構</u>

| $\frac{R_0}{N}$ | ef.<br><u>Io.</u> | Parts<br><u>No.</u> | Description 品                                       |                       | 名                                        | Amt.<br>Req. |
|-----------------|-------------------|---------------------|-----------------------------------------------------|-----------------------|------------------------------------------|--------------|
|                 | 1                 | 37552               | Presser Arm Hinge Stud押工                            | 白ピン                   |                                          | 1            |
|                 | 2                 | 3434                | Screw for 37552 押工                                  | 「台ピン」」                | ネジ                                       | 1            |
|                 | 3                 | 37140               | Presser Arm押工                                       | · 台                   | ······                                   | 1            |
|                 | 3<br>4            | 340                 | Nut for 37140押工                                     | 台止ネジ                  |                                          | 1            |
|                 | 5                 | 554                 | Washer for 37140, 38120                             | ×                     |                                          | 2            |
|                 | 6                 | 7143                | Eccentric Screw Stud                                | センスク                  | リュ                                       | ····· 1      |
|                 | 7                 | 38120               | Presser Foot Complete Set #エ                        | (組)…                  |                                          | ····· 1      |
|                 | 8                 | 2308                | Screw for 38120 ##I                                 | : (組) 止               | ネジーーーー                                   | 1            |
|                 | 9                 | 38111               | Presser Foot Holder #1                              | : (上) …               | •••••••••••••••••••••••••••••••••••••••  | ····· 1      |
|                 | 10                | 38121               | Presser Foot 押工                                     | - (下) …               |                                          | 1            |
|                 | 11                | 38114               | Presser Foot Stitch Tongue                          |                       |                                          | 1            |
|                 | 12                | 30619               | Presser Foot Hinge Spring                           | ニヒンジパ                 | (ネ                                       | ····· 1      |
|                 | 13                | 5036                | Screw for 30619押工                                   | ニヒンジバ                 | 「ネ止ネジーーーーーーーーーーーーーーーーーーーーーーーーーーーーーーーーーーー | 1            |
|                 | 14                | 38333               | Chain Cutting Knife Holder Bracket                  | ンカッタ                  | -支工板                                     | ····· 1      |
|                 | 15                | 9730                | Screw for 38333 ー                                   | ニンカッタ                 | - 支工板止ネジ                                 | ····· 1      |
|                 | 16                | 30692               | Chain Cutting Knife (Small)                         | こンカッタ                 | — (小)                                    | ····· 1      |
|                 | 17                | 30691               | Chain Cutting Knife (Large)                         | こンカッタ                 | ~ (大)                                    | ····· 1      |
|                 | 18                | 7616                | Screws for 30691                                    | こンカッタ                 | ー止ネジーー                                   | 2            |
|                 | 19                | 37144               | Foot Lifter Hand Lever                              | こ手揚ゲ…                 | ** * * * * * * * * * * * * * * * * * * * | 1            |
|                 | 20                | 2214                | Screw for 37144 ··································· | 「手揚ゲ止                 | ネジーーーーーーーーー                              | ····· 1      |
|                 | 21                | 38251               | Foot Lifter Lever押工                                 | ~ 足爆ゲ…                | *****                                    | 1            |
|                 | 22                | 2285                | Screw for 38251                                     | - ~ 1-30 /<br>-  足揚ゲ止 | ネジーーーーー                                  | 1            |
|                 | 23                | 334                 | Nuts for 38251                                      | , h                   |                                          | 2            |
|                 | 24<br>24          | 2133                | Screws for 38251                                    | -<br>二足揚ゲ止            | ネジーーーーー                                  | 2            |
|                 | 25                | 37147               | Foot Lifter Lever Spring                            | 足揚ゲバ                  |                                          | 1            |
|                 | 26                | 37145               | Foot Lifter Lever Bracket                           | 足揚ゲ台                  |                                          | 1            |
|                 | 27                | 7311                | Screws for 37145                                    |                       |                                          |              |
|                 | 28                | 37141               | Presser Spring #1                                   |                       |                                          |              |
|                 | 29                | 2371                | Screw for 37141 一种工                                 | バネ止ネ                  | ت                                        | 1            |