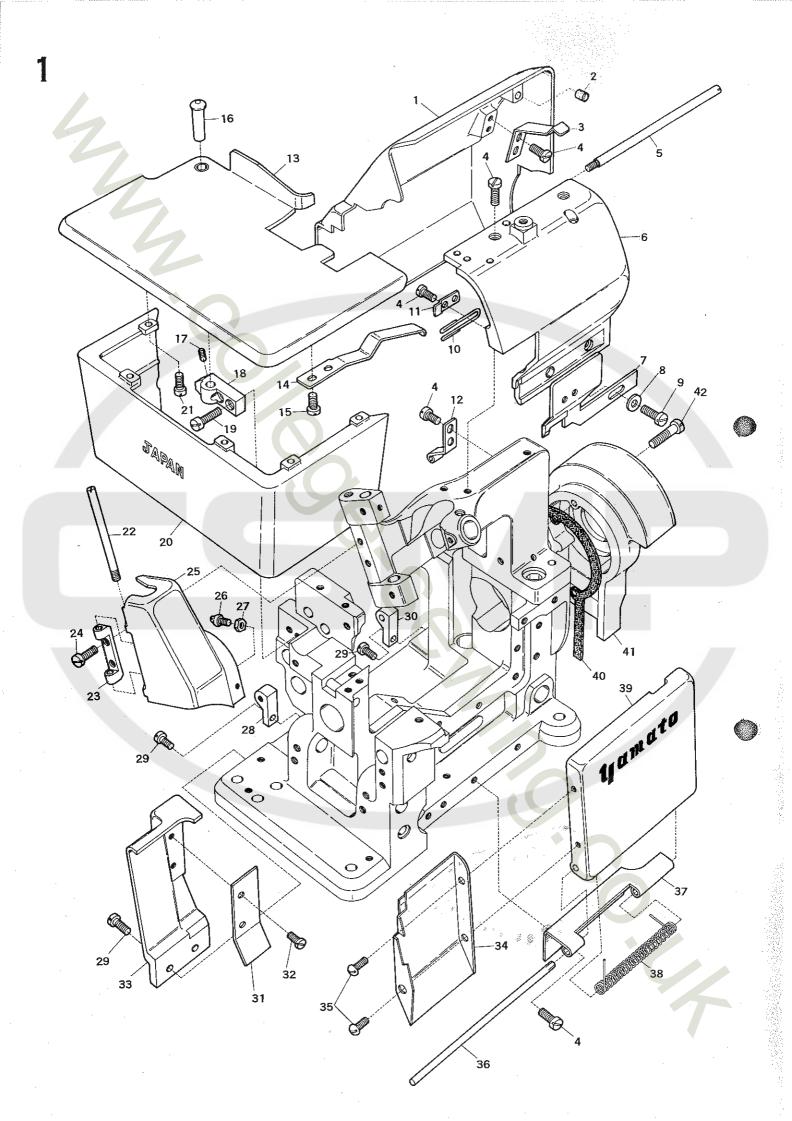

## MISCELLANEOUS COVER(1)

カバー関係(1)

| Ref.<br><u>No.</u> | Parts<br><u>No.</u> | Description                              | - <b>A</b> A                          | 名                                        | Amt.<br>Req.  |
|--------------------|---------------------|------------------------------------------|---------------------------------------|------------------------------------------|---------------|
| 1                  | 38214               | Rear Cover (Open)                        |                                       | ۲ <sup>°</sup>                           |               |
| 2                  | 38221               | Rear Cover Rubber Plug                   |                                       |                                          |               |
| 3                  | 38234               | Rear Cover (Open) Latch Spring           |                                       |                                          |               |
| 4                  | 1175                | Screws for 38234, 38217, 38256, 38204    |                                       |                                          |               |
| 5                  | 37772               | Rear Cover Hinge Pin                     |                                       |                                          |               |
| 6                  | 38217               | Arm Front Cover                          |                                       |                                          |               |
| 7                  | 38225               | Chip Guard (Upper)                       |                                       |                                          |               |
| 8                  | 541                 | Washer for 38225                         |                                       |                                          | ······ 1      |
| 9                  | 1156                | Screw for 38225                          | 切屑除ケ止                                 | - ネジーーーーーーーーーーーーーーーーーーーーーーーーーーーーーーーーーーーー | 1             |
| 10                 | 38254               | Needle Bar Cover Latch Spring            | 針棒カバー                                 | バネーーーーー                                  | 1             |
| 11                 | 38256               | Needle Bar Cover Latch Spring Seat       | 会 あっぷー                                | バラ田 エ                                    |               |
| 12                 | 37774               | Rear Cover Latch Spring Seat             | が 一般間ももの                              | * ハイ狆エ                                   | 1             |
| 13                 | 38208               | Cloth Plate                              |                                       |                                          |               |
| 14                 | 38232               | Cloth Plate Latch Spring                 |                                       |                                          |               |
| 15                 | 4358                | Screws for 38232                         |                                       |                                          |               |
| 16                 | 38212               | Cloth Plate Hinge Pin                    |                                       |                                          |               |
| 17                 | 9209                | Screw for 38212                          |                                       |                                          |               |
| 18                 | 38211               | Cloth Plate Hinge Bracket                |                                       |                                          |               |
| 19                 | 7311                | Screws for 38211                         |                                       |                                          |               |
| 20                 | 38213               | Cloth Plate Frame                        |                                       |                                          |               |
|                    |                     |                                          |                                       |                                          |               |
| 21                 | 4352                | Screw for 38213-                         |                                       |                                          |               |
| 22                 | 37617               | Needle Bar Connecting Link Cover Pin     | ・・・・・・・・・・・・・・・・・・・・・・・・・・・・・・・・・・・・・ | - ピン                                     |               |
| 23                 | 37616               | Needle Bar Connecting Link Cover Bracket | ・・・・・・・・・・・・・・・・・・・・・・・・・・・・・・・・・・・・・ | ·取付台······                               |               |
| 24                 | 7616                | Screws for 37616                         |                                       |                                          |               |
| 25<br>26           | 38216               | Needle Bar Cover                         |                                       |                                          |               |
| 20                 | 38255<br>322        | Nut for 38255                            |                                       |                                          |               |
| 28                 | 37771               | Rear Cover Hinge (Left)                  |                                       |                                          |               |
| 28                 | 7609                | Screws for 37770, 37771, 38237           | 一般 アイフィ                               | ヘービンシ (ネン穴術)                             | 4             |
| 30 ·               | 37770               | Rear Cover Hinge (Right)                 |                                       | (トンジ(アンタイ))                              |               |
| 20                 | 57770               |                                          |                                       |                                          |               |
| 31                 | 38238               | Rear Cover Oil Shield                    |                                       |                                          |               |
| 32                 | 5036                | Screw for 38238                          |                                       |                                          |               |
| 33                 | 38237               | Rear Cover                               | 後カバー…                                 | •••••••••••••••••••••••••••••••          | 1             |
| 34                 | 38247               | Chip Guard (Lower)                       |                                       |                                          |               |
| . 35               | 5133                | Screws for 38247                         |                                       |                                          |               |
| 36                 | 38205               | Front Cover Hinge Pin                    |                                       |                                          |               |
| 37                 | 38204               | Front Cover Hinge                        | 前開キカバ                                 | 《一取付台                                    | ······ 1<br>- |
| <sup>5</sup> 38    | 37607               | Front Cover Restoring Spring             | 前開キカバ                                 | 、— バネ·····                               |               |
| 39                 | 38203               | Front Cover                              |                                       |                                          |               |
| 40                 | 38227               | Front Looper Connecting Rod Cover Gasket |                                       |                                          |               |
| 41                 | 38226               | Front Looper Connecting Rod Cover        |                                       |                                          |               |
| 42                 | 9303                | Screw for 38226                          | 縦ロッドカ                                 | ヮバー止ネジ                                   |               |
|                    |                     |                                          |                                       |                                          |               |