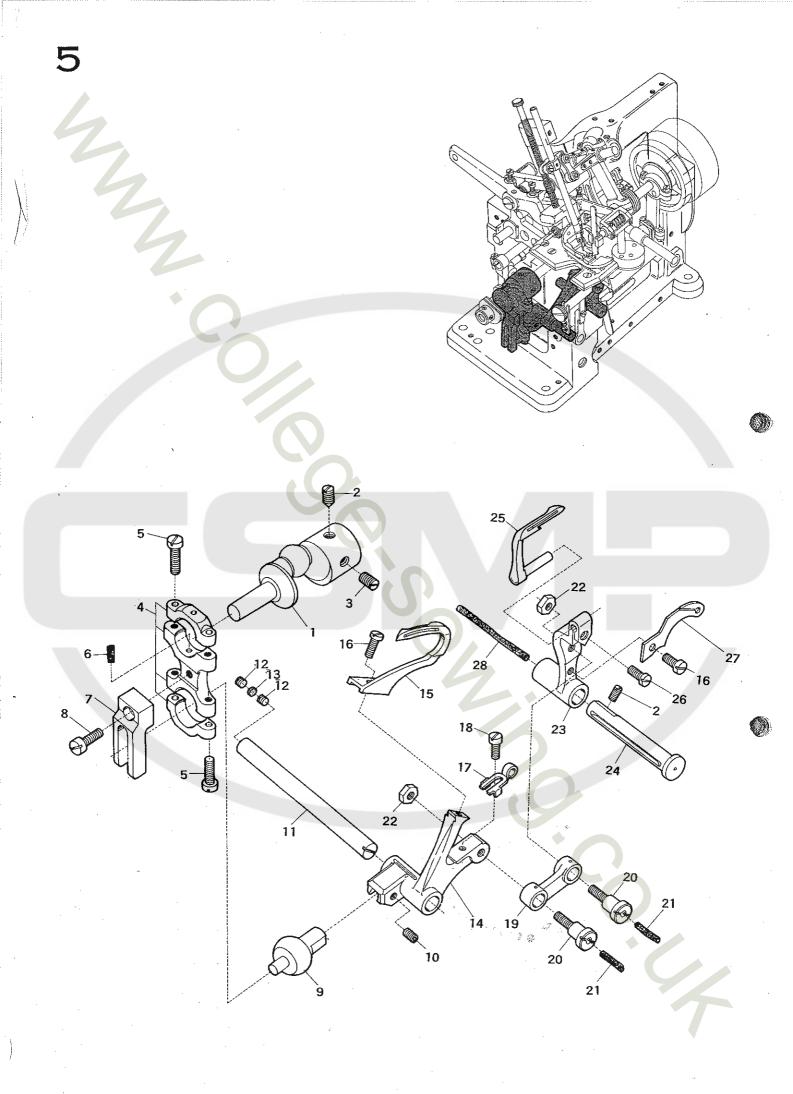

## LOOPER DRIVING MECHANISM

ルーパー機構

| Ref.<br>No. | Part<br>No. | Description                      | En .                                   | 名                     | Amt.<br>Reg.        |
|-------------|-------------|----------------------------------|----------------------------------------|-----------------------|---------------------|
|             | -           |                                  |                                        |                       | $\underline{neq}$ . |
| 1           | 38291       | Looper Driving Crankshaft        | エキセン                                   | ノクランク                 | ····· 1             |
| 2           | 2022        | Screw for 38291, 37649           | ・・・・・・・・・・・・・・・・・・・・・・・・・・・・・・・・・・・・・・ |                       |                     |
| 3           | 2368        | Screw for 38291                  | ·····エキセン                              | クランクルネ・               | ž                   |
| 4           | 37311       | Looper Connecting Rod            |                                        |                       |                     |
| 5           | 7311        | Screws for 37311-                |                                        |                       |                     |
| 6           | ·           | Felt                             | 油芯                                     | (1127) <u>III</u> 1 > |                     |
| 7           | 37130       | Looper Connecting Rod Guide Fork | 振り止メ                                   |                       |                     |
| 8           | 1170        | Screw for 37130                  | 振り止メ                                   | 止ネジ                   |                     |
| . 9         | 37121       | Driving Lever Ball Stud          | 球                                      |                       | ······ 1            |
| 10          | 3635        | Screw for 37121                  | ····································   | ·····                 |                     |
|             | 07047       |                                  |                                        |                       |                     |
| 11          | 37647       | Upper Looper Shaft               | 大ルーパ                                   | "一軸                   | 1                   |
| 12          | 1457        | Screws for 37647                 |                                        |                       |                     |
| 13          | 925         | Plug for 37647                   |                                        |                       |                     |
| 14          | 37304       | Upper Looper Holder Arm          |                                        |                       |                     |
| 15          | 37301       | Upper Looper                     | 大ルーパ                                   |                       |                     |
| 16          | 1196        | Screw for 37301, 37308           |                                        |                       |                     |
| 17          | 37307       | Upper Looper Thread Pull-off     | 大ルーハ                                   | 一台糸道                  | ······ 1            |
|             | 4237        | Screw for 37307                  | 大ルーバ                                   | 一台糸道止キシ               | ž <u>1</u>          |
| 19          | 37315       | Lower Looper Connection Link     |                                        |                       |                     |
| 20          | 1335        | Screws for 37315                 | ······/// / (*                         | リンク止ネジー               | 2                   |
| 21          | 290         | Felts for 37315                  | Sala anda                              |                       |                     |
| 22          | 18          | Nuts for 37315                   |                                        |                       |                     |
| 23          | 37648       | Lower Looper Holder Arm          |                                        |                       |                     |
| 24          | 37649       | Lower Looper Shaft               |                                        |                       |                     |
| 25          | 37302       | Lower Looper                     |                                        |                       |                     |
| 26          | 7302        | Screw for 37302                  |                                        | _ L Ż Śż              | 1                   |
| 27          | 37308       | Upper Looper Thread Pull- off    |                                        |                       |                     |
| 28          |             | Felt for 37649                   |                                        |                       |                     |
|             |             | 1 ett 101 01 043                 | "注意"                                   |                       | 1                   |