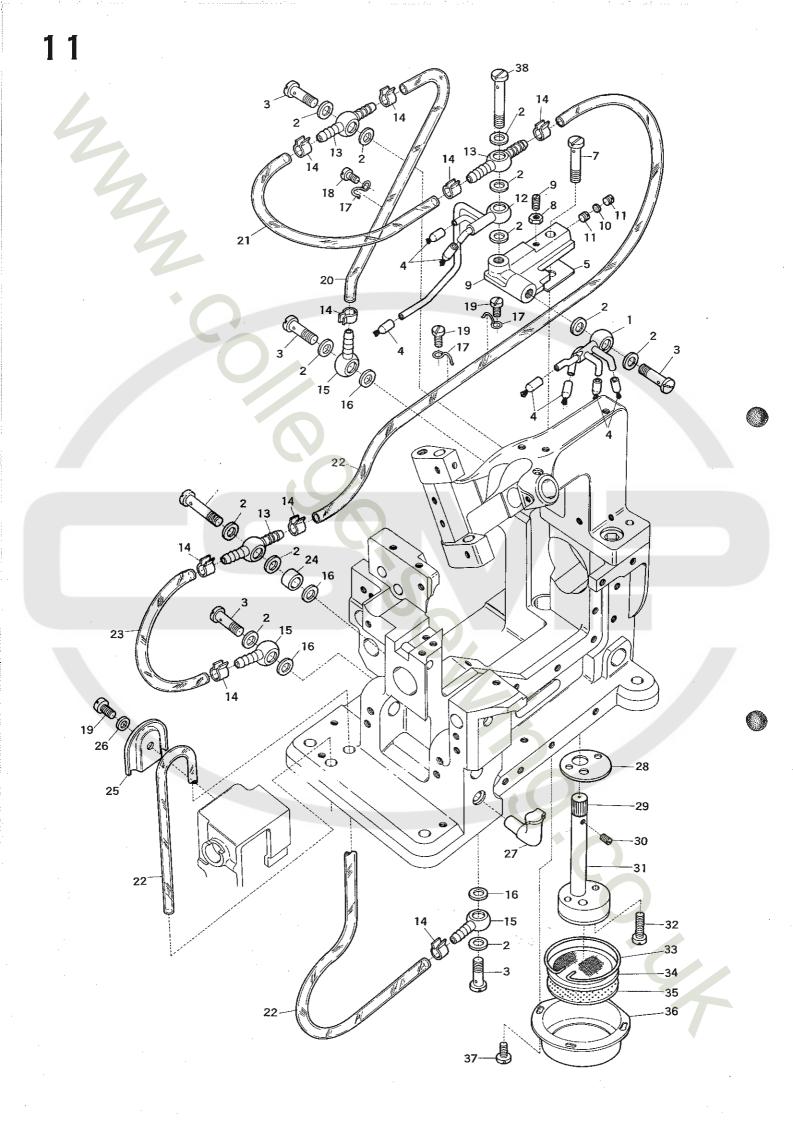

## CONTENTS

**MISCELLANEOUS COVER** (1) カバー関係(1)……1 MISCELLANEOUS COVER (2) カバー関係(2)……2 **MISCELLANEOUS THREAD EYELET** 糸道関係………3 NEEDLE BAR DRIVING MECHANISM 針棒機構………4 LOOPER DRIVING MECHANISM ルーパー機構……5 FRONT LOOPER DRIVING MECHANISM 前ルーパー機構………6 PRESSER FOOT MECHANISM 押工機構………7 FEED DRIVING MECHANISM 送り機構……8 TRIMMING KNIFE DRIVING MECHANISM メス機構………9 MISCELLANEOUS BUSHING & MAIN CRANKSHAFT ブッシュ,クランクシャフト関係……10 **OIL LUBRICATING SYSTEM** 給油関係……11 SUBCLASS ORGANIZATION PARTS サブクラス構成部品……12 ACCESSORY アクセサリー……13 NUMERICAL INDEX 索 引……14