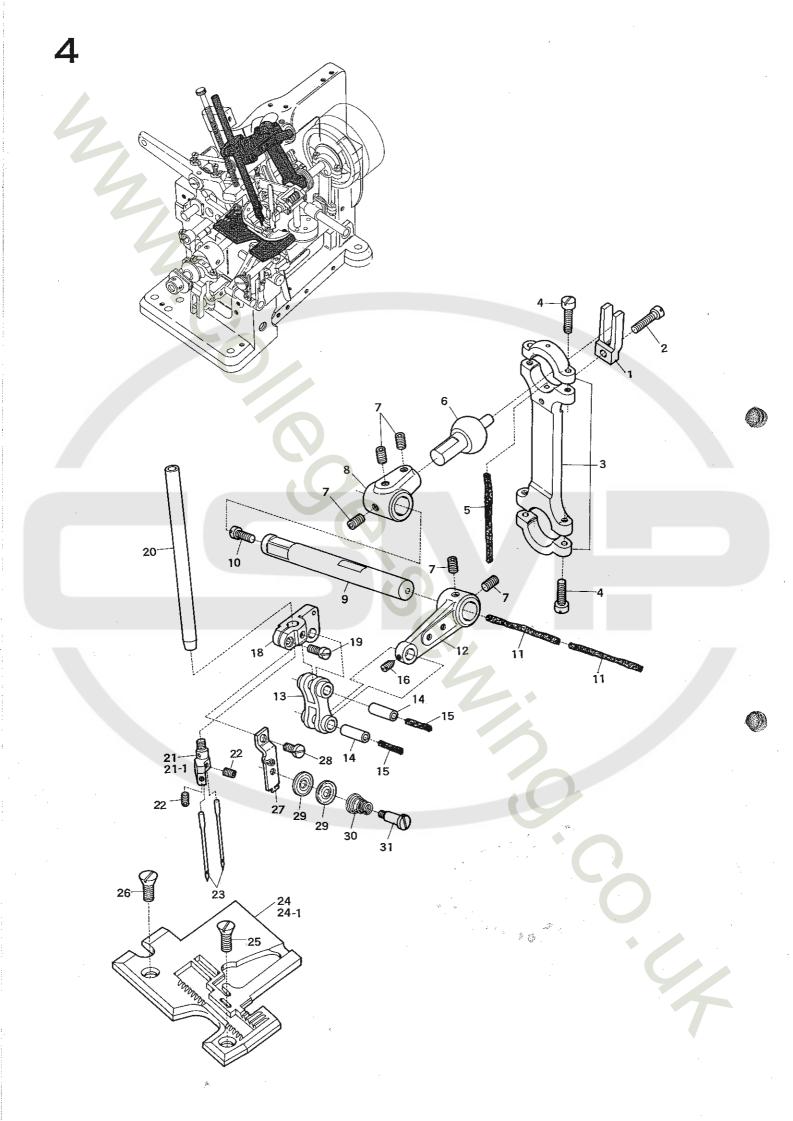

#### NEEDLE BAR DRIVING MECHANISM

針棒機構

| Ref.<br>No. | Parts<br>No. | Description                          | 品名                                              | Amt.<br>Req.    |
|-------------|--------------|--------------------------------------|-------------------------------------------------|-----------------|
| 1           | 37130        | Needle Bar Connecting Rod Guide Fork | ······振り止メ·······振り止メ···················        | ······ 1        |
| 2           | 1170         | Screw for 37130                      | 振り止メ止ネジ                                         | ····· 1         |
| 3           | 38120        | Needle Bar Connecting Rod            | ······大ロッド·······                               | ······ <u>1</u> |
| 4           | 7311         | Screws for 38120                     | ······大ロッド止ネジ·······                            | 4               |
| 5           |              | Felt for 38120                       | 油芯油芯                                            | 1               |
| 6           | 37132        | Needle Bar Driving Crank Ball Stud   | 球(穴付キ)                                          | ······ 1        |
| 7           | 3635         | Screws for 37132, 37127, 37150       | 」上ネジーーーーーーーーーーーーーーーーーーーーーーーーーーーーーーーーーーーー        | 5               |
| 8           | 37127        | Needle Bar                           |                                                 |                 |
| 9           | 37128        | Needle Bar Driving Crankshaft        | ・・・・・・・・・・・・・・・・・・・・・・・・・・・・・・・・・・・・・           | ······· 1       |
| 10          | 7128         | Screw for 37128                      | 針棒クランク軸止ネジ                                      | ······ 1        |
| 4 1         | 291          | Felts for 37128                      |                                                 |                 |
| 11<br>12    | 37150        | Needle Bar Driving Crank (Front)     | 1000000000000000000000000000000000000           |                 |
| 12          | 90321        | Needle Bar Connection Link           | ション         |                 |
| 14          | 90321        | Needle Bar Connection Link Pin       | ***** シングピン・・・・・・・・・・・・・・・・・・・・・・・・・・・・・・・・・・・  |                 |
| 15          | 282          | Felts for 90320                      | 11年 ジェン ビン                                      |                 |
| 16          | 3311         | Screws for 90320                     |                                                 |                 |
| 17          | 4313         | Screws for 90320                     | **** シングビントネジーーー                                |                 |
|             | 37151        | Needle Bar Connecting Bracket        | ·····································           |                 |
| 19          | 1186         | Screw for 37151                      | *************************************           | ĩ               |
| 20          | 37372        | Needle Bar                           |                                                 |                 |
| 20          | 37372        |                                      |                                                 |                 |
| 21          | 38101        | Needle Holder for DCY-251A           | ······                                          | ······ 1        |
| 21-1        | 38011        | Needle Holder for DCY-251Y           | ······針止 メ Y ······                             | ······ 1        |
| 22          | 3637         | Screws for Needle Holder             | ······                                          | ······ 2        |
| 23          |              | Needles                              | <del></del> 金十                                  | 2               |
| 24          | 38352        | Throat Plate for DCY-251A            | ·······針板A······                                |                 |
| 24-1        | 38241        | Throat Plate for DCY-251Y            | ·······                                         | 1               |
| 25          | 1732         | Screw for Throat Plate               | ·                                               | ······ 1        |
| 26          | 5343         | Screw for Throat Plate               |                                                 | 1               |
| 27          | 38081        | Needle Bar Thread Retainer Bracket   | 小調子台                                            | ······ 1        |
| 28          | 1227         | Screw for 38081                      |                                                 |                 |
| 29          | 37108        | Needle Bar Thread Retainer Discs     | 小調子皿                                            | 2               |
| 30          | 37109        | Needle Bar Thread Retainer Spring    | ······小調子バネ···································· | ····· 1         |
| 31          | 1092         | Screw for 37109                      | 小調子バネ止ネジ小調子バネル                                  | 1               |