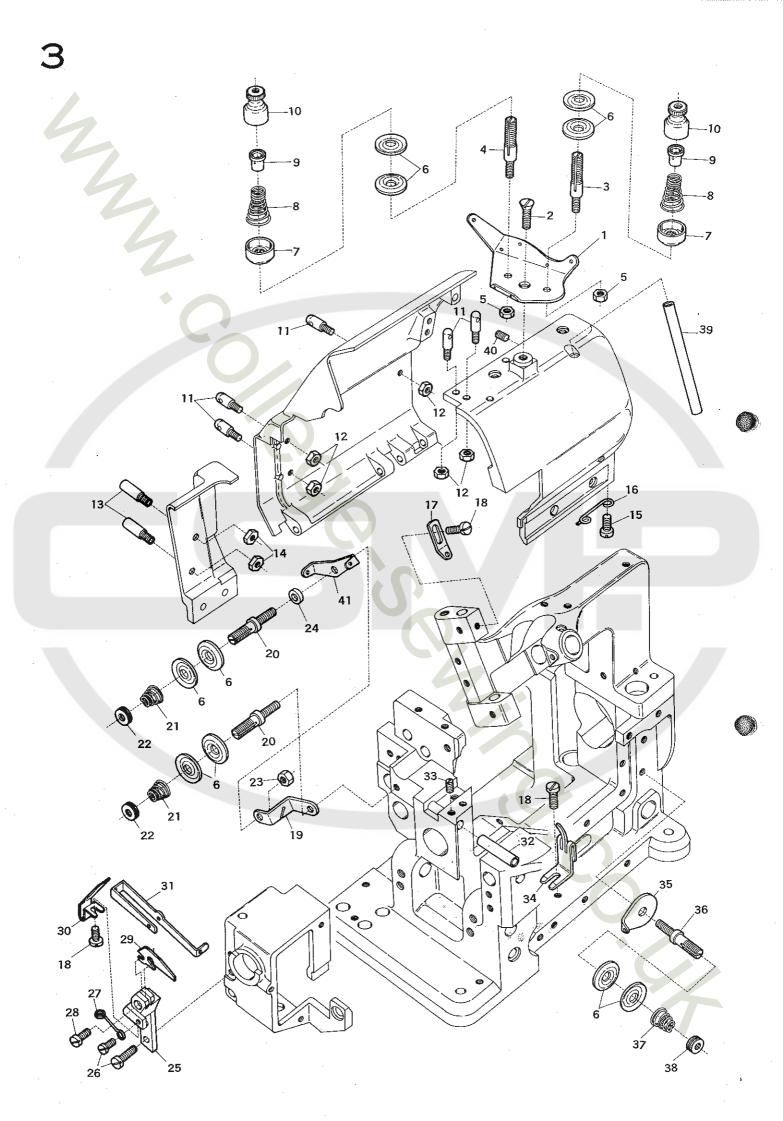

## MISCELLANEOUS COVER(1)

カバー関係(1)

| Ref.<br><u>No.</u> | Parts<br><u>No.</u> | Description                              | - <b>A</b> A                          | 名                                        | Amt.<br>Req.  |
|--------------------|---------------------|------------------------------------------|---------------------------------------|------------------------------------------|---------------|
| 1                  | 38214               | Rear Cover (Open)                        |                                       | ۲ <sup>°</sup>                           |               |
| 2                  | 38221               | Rear Cover Rubber Plug                   |                                       |                                          |               |
| 3                  | 38234               | Rear Cover (Open) Latch Spring           |                                       |                                          |               |
| 4                  | 1175                | Screws for 38234, 38217, 38256, 38204    |                                       |                                          |               |
| 5                  | 37772               | Rear Cover Hinge Pin                     |                                       |                                          |               |
| 6                  | 38217               | Arm Front Cover                          |                                       |                                          |               |
| 7                  | 38225               | Chip Guard (Upper)                       |                                       |                                          |               |
| 8                  | 541                 | Washer for 38225                         |                                       |                                          | ······ 1      |
| 9                  | 1156                | Screw for 38225                          | 切屑除ケ止                                 | - ネジーーーーーーーーーーーーーーーーーーーーーーーーーーーーーーーーーーーー | 1             |
| 10                 | 38254               | Needle Bar Cover Latch Spring            | 針棒カバー                                 | バネーーーーー                                  | 1             |
| 11                 | 38256               | Needle Bar Cover Latch Spring Seat       | 会 あっぷー                                | バラ田 エ                                    |               |
| 12                 | 37774               | Rear Cover Latch Spring Seat             | が 一般間ももの                              | * ハイ狆エ                                   | 1             |
| 13                 | 38208               | Cloth Plate                              |                                       |                                          |               |
| 14                 | 38232               | Cloth Plate Latch Spring                 |                                       |                                          |               |
| 15                 | 4358                | Screws for 38232                         |                                       |                                          |               |
| 16                 | 38212               | Cloth Plate Hinge Pin                    |                                       |                                          |               |
| 17                 | 9209                | Screw for 38212                          |                                       |                                          |               |
| 18                 | 38211               | Cloth Plate Hinge Bracket                |                                       |                                          |               |
| 19                 | 7311                | Screws for 38211                         |                                       |                                          |               |
| 20                 | 38213               | Cloth Plate Frame                        |                                       |                                          |               |
|                    |                     |                                          |                                       |                                          |               |
| 21                 | 4352                | Screw for 38213-                         |                                       |                                          |               |
| 22                 | 37617               | Needle Bar Connecting Link Cover Pin     | ・・・・・・・・・・・・・・・・・・・・・・・・・・・・・・・・・・・・・ | - ピン                                     |               |
| 23                 | 37616               | Needle Bar Connecting Link Cover Bracket | ・・・・・・・・・・・・・・・・・・・・・・・・・・・・・・・・・・・・・ | ·取付台······                               |               |
| 24                 | 7616                | Screws for 37616                         |                                       |                                          |               |
| 25<br>26           | 38216               | Needle Bar Cover                         |                                       |                                          |               |
| 20                 | 38255<br>322        | Nut for 38255                            |                                       |                                          |               |
| 28                 | 37771               | Rear Cover Hinge (Left)                  |                                       |                                          |               |
| 28                 | 7609                | Screws for 37770, 37771, 38237           | 一般 アイフィ                               | ヘービンシ (ネン穴術)                             | 4             |
| 30 ·               | 37770               | Rear Cover Hinge (Right)                 |                                       | (トンジ(アンタイ))                              |               |
| 20                 | 57770               |                                          |                                       |                                          |               |
| 31                 | 38238               | Rear Cover Oil Shield                    |                                       |                                          |               |
| 32                 | 5036                | Screw for 38238                          |                                       |                                          |               |
| 33                 | 38237               | Rear Cover                               | 後カバー…                                 | •••••••••••••••••••••••••••••••          | 1             |
| 34                 | 38247               | Chip Guard (Lower)                       |                                       |                                          |               |
| . 35               | 5133                | Screws for 38247                         |                                       |                                          |               |
| 36                 | 38205               | Front Cover Hinge Pin                    |                                       |                                          |               |
| 37                 | 38204               | Front Cover Hinge                        | 前開キカバ                                 | 《一取付台                                    | ······ 1<br>- |
| <sup>5</sup> 38    | 37607               | Front Cover Restoring Spring             | 前開キカバ                                 | 、— バネ·····                               |               |
| 39                 | 38203               | Front Cover                              |                                       |                                          |               |
| 40                 | 38227               | Front Looper Connecting Rod Cover Gasket |                                       |                                          |               |
| 41                 | 38226               | Front Looper Connecting Rod Cover        |                                       |                                          |               |
| 42                 | 9303                | Screw for 38226                          | 縦ロッドカ                                 | ヮバー止ネジ                                   |               |
|                    |                     |                                          |                                       |                                          |               |

# MISCELLANEOUS COVER (2)

<u> カバー関係(2)</u>

| 2 |  |
|---|--|
|   |  |
|   |  |

| Ref.         | Parts          |                                                 |                        | 1 I          |
|--------------|----------------|-------------------------------------------------|------------------------|--------------|
| No.          | No.            | Description                                     | 品名                     | Amt.<br>Req. |
|              |                | Development                                     |                        | neq.         |
| 1            | 37622          | Front Cover (Fix)                               |                        |              |
| 2            | 541            | Washer for 37622                                |                        |              |
| 3            | 1175           | Screws for 37622, 38229, 38207                  |                        |              |
| 4            | 38229          | Rear Oil Shield                                 |                        |              |
| 5            | 38221          | Looper Connecting Rod Cover Rubber Plug         |                        |              |
| 6            | 38219          | Looper Connecting Rod Cover Rubber 1 lug        |                        |              |
| 7            | 4633           | Screw for 38219                                 |                        |              |
| 8            | 9930           | Screw for 38219                                 |                        |              |
| 9            | 38222          | Looper Connecting Rod Cover Plate Gasket        |                        |              |
| 9<br>10      | 38220          | Looper Connecting Rod Cover Plate Gasket        |                        |              |
| 10           | 30220          | Looper Connecting Roa Cover Flate               |                        | <b>1</b>     |
| 11           | 1186           | Screws for 38220                                |                        |              |
| 12           | 38239          | Front Looper Thread Guide                       |                        |              |
| 13           | 1196           | Screw for 38239                                 |                        |              |
| $\tilde{14}$ | 37626          | Angle Cover (Large)                             |                        | ······ 1     |
| 15           | 1208           | Screws for 37626, 37627                         |                        |              |
| 16           | 37627          | Angle Cover (Small)                             |                        |              |
| 17           | 38344          | Base                                            |                        |              |
| 18           | 562            | Washers for 38344                               |                        |              |
| 19           | 7763           | Screws for 38344                                |                        |              |
| 20           | 578            | Washer for 38344                                |                        |              |
| 20           | 576            | W usher 101 50544                               | 产业                     |              |
| 21           | 7678           | Screw for 38344                                 | ベース止ネジベース止ネジ           |              |
| 22           | 751            | Plugs for 38344                                 |                        |              |
| 23           | 37681          | Round Oil Filter Screen Clamp                   |                        |              |
| 24           | 37680          |                                                 |                        |              |
| 25           |                | Round Oil Filter Screen<br>Model Indicate Plate |                        |              |
| 26           | 726            | Rivets for Model Indicate Plate                 |                        |              |
| . 27         | 37679          | Oil Sight Gauge                                 |                        |              |
| 28           | 37540          | Base Rubber Cushion                             |                        |              |
| 29           | 568            | Washers for 37540                               |                        |              |
| 30           | 5083           | Screws for 37540                                |                        |              |
| 50           | 0000           |                                                 |                        |              |
| 31           | 38207          | Front Looper Holder Cover                       |                        | 1            |
| 32           | 38240          | Front Oil Shield (Upper)                        | ······ルーパーロットカバー·····  | 1            |
| . 33         | 1613           | Screws for 38240                                | ・・・・・・・・・ルーパーロ ットカバー止ネ | ジー・・・・・・ 2   |
| 34           | 37620          | Front Oil Shield Gasket                         | 前カバーパッキン               |              |
| 35           | 37692          | Front Oil Shield Felt                           | 前カバーフェルト               |              |
| 36           | 531            | Washer for 37692                                | 前カバーフェルト 座金            |              |
| 37           | 7618           | Screw for 37692                                 | 前カバーフェルト止ネジ            |              |
| 38           | 37619          | Front Oil Shield (Lower)                        |                        |              |
| 39           | 7619           | Screws for 37619                                |                        |              |
| 40           | 38200          | Machine Frame Complete Set                      |                        |              |
| -0           | 00200          | Machine I func Comprese Der                     |                        | 1            |
| <i>k</i> 1   | 20201          | Arm                                             |                        | 4            |
| 41           | 38201<br>38202 | Machine Frame                                   | $p = l_{\lambda}$      | ······ 1     |
| 42           |                | Machine Frame                                   |                        |              |
| 43           | 9091           | Screws for 38201                                |                        |              |
| 44           | 710            | Pin for 38201                                   | アームノックヒン・・・・・          | 2            |