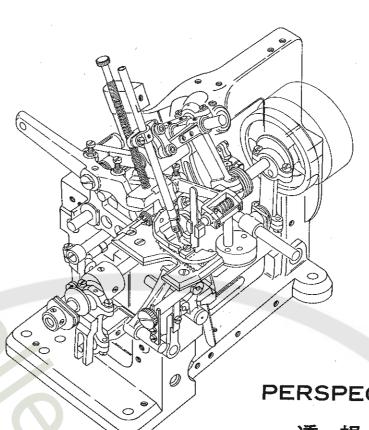

# INDUSTRIAL SEWING MACHINE

# ILLUSTRATED SPARE PARTS LIST FOR SAFETY STITCH MACHINE



# MODEL

#### DCY-251A DCY-251Y

#### KONDO SEWING MACHINE CO., LTD.

119

1. 11



## PERSPECTIVE

透視図

E

次

## CONTENTS

**MISCELLANEOUS COVER** (1) カバー関係(1)……1 MISCELLANEOUS COVER (2) カバー関係(2)……2 **MISCELLANEOUS THREAD EYELET** 糸道関係………3 NEEDLE BAR DRIVING MECHANISM 針棒機構………4 LOOPER DRIVING MECHANISM ルーパー機構……5 FRONT LOOPER DRIVING MECHANISM 前ルーパー機構………6 PRESSER FOOT MECHANISM 押工機構………7 FEED DRIVING MECHANISM 送り機構……8 TRIMMING KNIFE DRIVING MECHANISM メス機構………9 MISCELLANEOUS BUSHING & MAIN CRANKSHAFT ブッシュ,クランクシャフト関係……10 **OIL LUBRICATING SYSTEM** 給油関係……11 SUBCLASS ORGANIZATION PARTS サブクラス構成部品……12 ACCESSORY アクセサリー……13 NUMERICAL INDEX 索 引……14



Please always mention our parts number when placing your orders. 部品の御注文は部品番号で!!



## MISCELLANEOUS COVER(1)

カバー関係(1)

| Ref.<br><u>No.</u> | Parts<br><u>No.</u> | Description                              | - <b>A</b> A