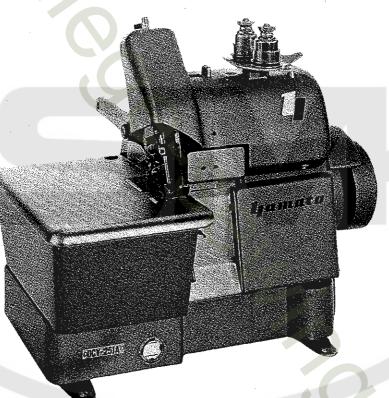

# INDUSTRIAL SEWING MACHINE

# ILLUSTRATED SPARE PARTS LIST FOR SAFETY STITCH MACHINE

# MODEL

#### DCY-251A DCY-251Y