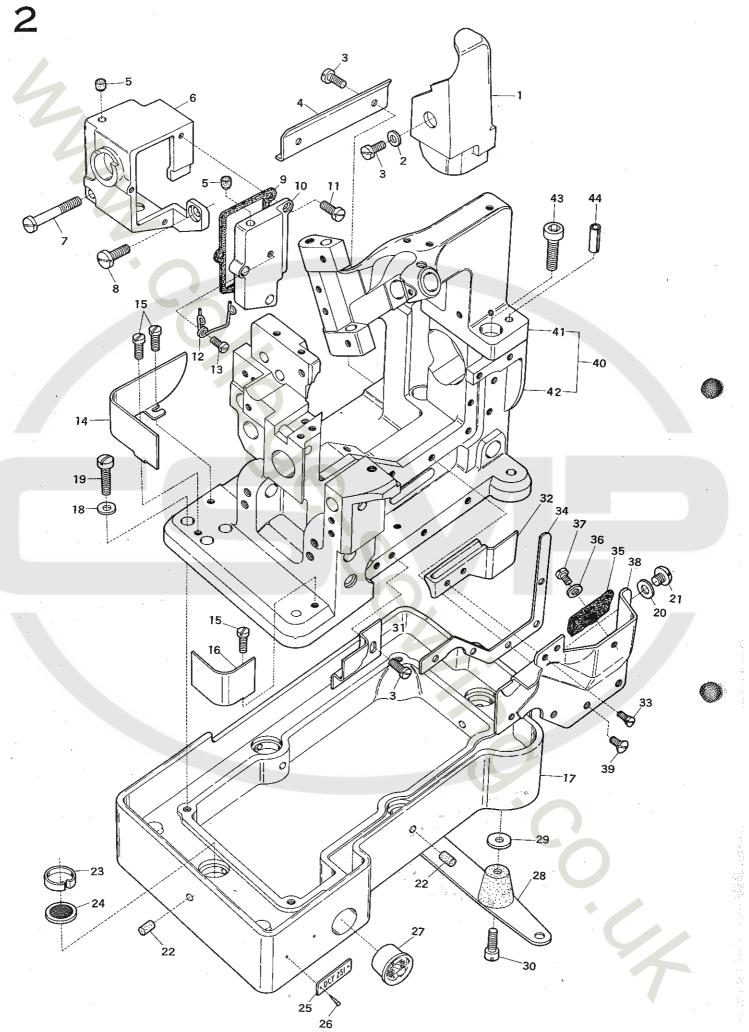

# MISCELLANEOUS COVER (2)

<u> カバー関係(2)</u>

| 2 |  |
|---|--|
|   |  |
|   |  |

| Ref.         | Parts          |                                                 |                        | 1 I          |
|--------------|----------------|-------------------------------------------------|------------------------|--------------|
| No.          | No.            | Description                                     | 品名                     | Amt.<br>Req. |
|              |                | Development                                     |                        | neq.         |
| 1            | 37622          | Front Cover (Fix)                               |                        |              |
| 2            | 541            | Washer for 37622                                |                        |              |
| 3            | 1175           | Screws for 37622, 38229, 38207                  |                        |              |
| 4            | 38229          | Rear Oil Shield                                 |                        |              |
| 5            | 38221          | Looper Connecting Rod Cover Rubber Plug         |                        |              |
| 6            | 38219          | Looper Connecting Rod Cover Rubber 1 lug        |                        |              |
| 7            | 4633           | Screw for 38219                                 |                        |              |
| 8            | 9930           | Screw for 38219                                 |                        |              |
| 9            | 38222          | Looper Connecting Rod Cover Plate Gasket        |                        |              |
| 9<br>10      | 38220          | Looper Connecting Rod Cover Plate Gasket        |                        |              |
| 10           | 30220          | Looper Connecting Roa Cover Flate               |                        | <b>1</b>     |
| 11           | 1186           | Screws for 38220                                |                        |              |
| 12           | 38239          | Front Looper Thread Guide                       |                        |              |
| 13           | 1196           | Screw for 38239                                 |                        |              |
| $\tilde{14}$ | 37626          | Angle Cover (Large)                             |                        | ······ 1     |
| 15           | 1208           | Screws for 37626, 37627                         |                        |              |
| 16           | 37627          | Angle Cover (Small)                             |                        |              |
| 17           | 38344          | Base                                            |                        |              |
| 18           | 562            | Washers for 38344                               |                        |              |
| 19           | 7763           | Screws for 38344                                |                        |              |
| 20           | 578            | Washer for 38344                                |                        |              |
| 20           | 576            | W usher 101 50544                               | 产业                     |              |
| 21           | 7678           | Screw for 38344                                 | ベース止ネジベース止ネジ           |              |
| 22           | 751            | Plugs for 38344                                 |                        |              |
| 23           | 37681          | Round Oil Filter Screen Clamp                   |                        |              |
| 24           | 37680          |                                                 |                        |              |
| 25           |                | Round Oil Filter Screen<br>Model Indicate Plate |                        |              |
| 26           | 726            | Rivets for Model Indicate Plate                 |                        |              |
| . 27         | 37679          | Oil Sight Gauge                                 |                        |              |
| 28           | 37540          | Base Rubber Cushion                             |                        |              |
| 29           | 568            | Washers for 37540                               |                        |              |
| 30           | 5083           | Screws for 37540                                |                        |              |
| 50           | 0000           |                                                 |                        |              |
| 31           | 38207          | Front Looper Holder Cover                       |                        | 1            |
| 32           | 38240          | Front Oil Shield (Upper)                        | ······ルーパーロットカバー·····  | 1            |
| . 33         | 1613           | Screws for 38240                                | ・・・・・・・・・ルーパーロ ットカバー止ネ | ジー・・・・・・ 2   |
| 34           | 37620          | Front Oil Shield Gasket                         | 前カバーパッキン               |              |
| 35           | 37692          | Front Oil Shield Felt                           | 前カバーフェルト               |              |
| 36           | 531            | Washer for 37692                                | 前カバーフェルト 座金            |              |
| 37           | 7618           | Screw for 37692                                 | 前カバーフェルト止ネジ            |              |
| 38           | 37619          | Front Oil Shield (Lower)                        |                        |              |
| 39           | 7619           | Screws for 37619                                |                        |              |
| 40           | 38200          | Machine Frame Complete Set                      |                        |              |
| -0           | 00200          | Machine I func Comprese Der                     |                        | 1            |
| <i>k</i> 1   | 20201          | Arm                                             |                        | 4            |
| 41           | 38201<br>38202 | Machine Frame                                   | $p = l_{\lambda}$      | ······ 1     |
| 42           |                | Machine Frame                                   |                        |              |
| 43           | 9091           | Screws for 38201                                |                        |              |
| 44           | 710            | Pin for 38201                                   | アームノックヒン・・・・・          | 2            |