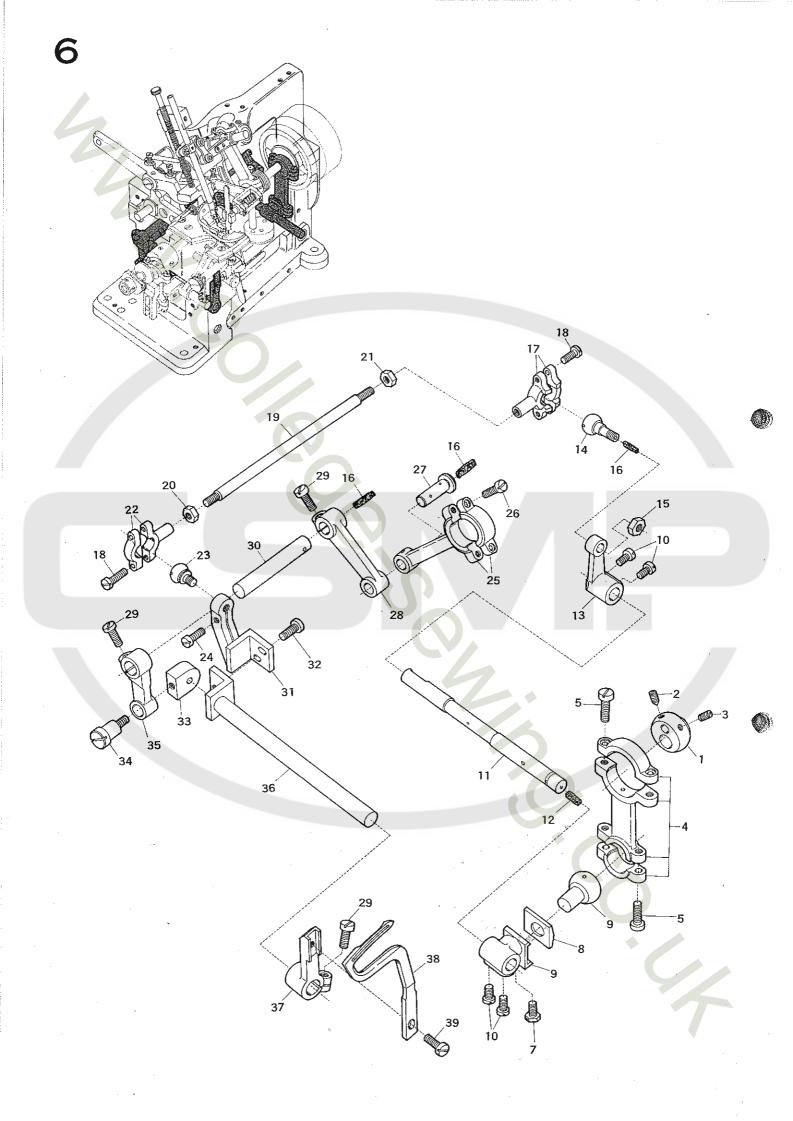

#### FRONT LOOPER DRIVING MECHANISM 前ルーパー機構

Ó

| 6 |
|---|
|   |

|   | ef.<br>No. | Parts<br>No. | Description                                      |                                                                                                                                                                                                                                                                                                                                                                                                                                                                                                                                                                                                                            | 名                                         | Amt.<br>Req.    |
|---|------------|--------------|--------------------------------------------------|----------------------------------------------------------------------------------------------------------------------------------------------------------------------------------------------------------------------------------------------------------------------------------------------------------------------------------------------------------------------------------------------------------------------------------------------------------------------------------------------------------------------------------------------------------------------------------------------------------------------------|-------------------------------------------|-----------------|
|   |            | 20004        | Front Looper Driving Eccentric                   |                                                                                                                                                                                                                                                                                                                                                                                                                                                                                                                                                                                                                            | ×                                         |                 |
|   | 1          | 38024        | Screw for 38024                                  | 球エキゼ                                                                                                                                                                                                                                                                                                                                                                                                                                                                                                                                                                                                                       | ~<br>ンルネジーーーー                             |                 |
|   | 2          | 3436         | Screw for 38024                                  | マンジャン マンジャン マンジャン マンジャン マンジャンション マンジャン・マンジョン マンジャン・マンジョン マンジャン・マンジョン マンジャン・マンジョン マンジャン・マンジョン マンジャン・マンジョン マンジャン・マンション マンジャン・マンション マンジャン・マンション マンジャン・マンション マンジャン・マンション マンション・マンション マンション・マンション マンション・マンション マンション・マンション マンション・マンション マンション・マンション マンション・マンション マンション・マンション マンション・マンション マンション・マンション・マンション・マンション・マンション・マンション・マンション・マンション・マンション・マンション・マンション・マンション・マンション・マンション・マンション・マンション・マンション・マンション・マンション・マンション・マンション・マンション・マンション・マンション・マンション・マンション・マンション・マンション・マンション・マンション・マンション・マンション・マンション・マンション・マンション・マンション・マンション・マンション・マンション・マンション・マンション・マンション・マンション・マンション・マンション・マンション・マン・マンション・マンション・マン・マン・マン・マン・マン・マン・マン・マン・マン・マン・マン・マン・マン | ノ止ネノーーーー                                  |                 |
|   | 3          | 9209         | Front Looper Connecting Rod                      | *************************************                                                                                                                                                                                                                                                                                                                                                                                                                                                                                                                                                                                      |                                           |                 |
|   | 4          | 38269        | Screws for 38269                                 |                                                                                                                                                                                                                                                                                                                                                                                                                                                                                                                                                                                                                            | ロット (紀) 止うく                               | 1               |
|   | - 5        | 9608         | Front Looper Connecting Rod Ball Stud            |                                                                                                                                                                                                                                                                                                                                                                                                                                                                                                                                                                                                                            | ロット (船) エキノ<br>クランク球                      | 1               |
|   | 6          | 38272        | Screw for 38272                                  |                                                                                                                                                                                                                                                                                                                                                                                                                                                                                                                                                                                                                            | クランク球<br>ターニンク球曲 うぶっ                      |                 |
|   | 7          | 7121         | Front Looper Connecting Rod Spacer               | ······///二//二/                                                                                                                                                                                                                                                                                                                                                                                                                                                                                                                                                                                                             | ノ ツノク球止イン"<br>悔したメニュー                     |                 |
|   | 8          | 38029        | Front Looper Connecting Roa Spacer               |                                                                                                                                                                                                                                                                                                                                                                                                                                                                                                                                                                                                                            | 仮り止メ ······                               |                 |
|   | 9          | 38030        | Screws for 38030, 38275                          |                                                                                                                                                                                                                                                                                                                                                                                                                                                                                                                                                                                                                            | / / / / /                                 |                 |
|   | 10         | 9508         |                                                  |                                                                                                                                                                                                                                                                                                                                                                                                                                                                                                                                                                                                                            |                                           |                 |
|   | 11         | 38273        | Front Looper Driving Shaft (Right)               | ルーパー                                                                                                                                                                                                                                                                                                                                                                                                                                                                                                                                                                                                                       | クランク軸・・・・・・                               | ······ 1        |
|   | 12         | 730          | Folt                                             | 油芯                                                                                                                                                                                                                                                                                                                                                                                                                                                                                                                                                                                                                         |                                           | 1               |
|   | 13         | 38275        | Front Looper Drining Lever (Right)               | ルーパー                                                                                                                                                                                                                                                                                                                                                                                                                                                                                                                                                                                                                       | クランク軸腕                                    | 1               |
|   | 14         | 38277        | Front Looper Ball Stud (Right)                   | 小球 (長                                                                                                                                                                                                                                                                                                                                                                                                                                                                                                                                                                                                                      | )                                         | ······ 1        |
|   | 15         | 18           | Nut for 38277                                    | 小球 (長)                                                                                                                                                                                                                                                                                                                                                                                                                                                                                                                                                                                                                     | )止ネジ                                      | ······ 1        |
|   | 16         | 720          | Felt for 38277. 38285. 38287                     | 油芯                                                                                                                                                                                                                                                                                                                                                                                                                                                                                                                                                                                                                         |                                           |                 |
|   | 17         | 38019        | Front Looper Ball Joint (Right)                  | 横口ット                                                                                                                                                                                                                                                                                                                                                                                                                                                                                                                                                                                                                       | (大)                                       | ······ 1        |
|   | 18         | 4357         | Screws for 38019, 38020                          | 横口ット」                                                                                                                                                                                                                                                                                                                                                                                                                                                                                                                                                                                                                      | 止ネジーーーー                                   |                 |
| Ð | 19         | 38037        | Front Looper Ball Joint Connection               | ・・・・・・横口 ット)                                                                                                                                                                                                                                                                                                                                                                                                                                                                                                                                                                                                               | 連絡桿                                       | 1               |
|   | 20         | 335          | Nut                                              | ・ナット・・・・                                                                                                                                                                                                                                                                                                                                                                                                                                                                                                                                                                                                                   |                                           | ······ 1        |
|   |            |              |                                                  |                                                                                                                                                                                                                                                                                                                                                                                                                                                                                                                                                                                                                            |                                           |                 |
|   | 21         | 336          | Nut                                              | ナット                                                                                                                                                                                                                                                                                                                                                                                                                                                                                                                                                                                                                        |                                           | I               |
|   | 22         | 38020        | Front Looper Ball Joint (Left)                   | 横口ット                                                                                                                                                                                                                                                                                                                                                                                                                                                                                                                                                                                                                       | 、(小)、                                     | ······ I        |
|   | 23         | 38040        | Front Looper Ball Stud (Left)                    | 小球(短                                                                                                                                                                                                                                                                                                                                                                                                                                                                                                                                                                                                                       | )                                         | ····· 1         |
|   | 24         | 1174         | Screw for 38040                                  | 小环 (短,                                                                                                                                                                                                                                                                                                                                                                                                                                                                                                                                                                                                                     | )止ネン                                      | I               |
|   | 25         | 38056        | Front Looper Oscillating Rod<br>Screws for 38056 |                                                                                                                                                                                                                                                                                                                                                                                                                                                                                                                                                                                                                            | ロット (組)                                   | ······          |
|   | 26         | 2043         | Screws for 38056                                 |                                                                                                                                                                                                                                                                                                                                                                                                                                                                                                                                                                                                                            | ロット(組)止不と                                 | /····· <u>Z</u> |
|   | 27         | 38285        | Front Looper Oscillating Rod Pin                 | ·······ルーバー                                                                                                                                                                                                                                                                                                                                                                                                                                                                                                                                                                                                                | ロットヒン・・・・・・・・・・・・・・・・・・・・・・・・・・・・・・・・・・・・ | <u>1</u>        |
|   | 28         | 38052        | Front Looper Oscillating Lever (Left)            | 後ビン腕                                                                                                                                                                                                                                                                                                                                                                                                                                                                                                                                                                                                                       | (/)()                                     | 2               |
|   | 29         | 4437         | Screws for 38052, 38286, 38290                   | 止 ネン                                                                                                                                                                                                                                                                                                                                                                                                                                                                                                                                                                                                                       |                                           | 1               |
|   | 30         | 38287        | Front Looper Oscillating Shaft                   |                                                                                                                                                                                                                                                                                                                                                                                                                                                                                                                                                                                                                            | 後ビン                                       | T               |
|   | 31         | 38041        | Front Looper Driving Lever (Left)                |                                                                                                                                                                                                                                                                                                                                                                                                                                                                                                                                                                                                                            |                                           |                 |
|   | 32         | 5037         | Screws for 38041                                 |                                                                                                                                                                                                                                                                                                                                                                                                                                                                                                                                                                                                                            | - 軸腕止ネジ········                           |                 |
|   | 33         | 382.89       | Front Looper Slide Block                         |                                                                                                                                                                                                                                                                                                                                                                                                                                                                                                                                                                                                                            |                                           | 1               |
|   | 33<br>34   | 6059         | Screw for 38289                                  | 潘り子止                                                                                                                                                                                                                                                                                                                                                                                                                                                                                                                                                                                                                       | ネジーーーーー                                   |                 |
|   | 35<br>35   | 38286        | Front Looper Oscillating Lever (Right)           | 後ビン脑                                                                                                                                                                                                                                                                                                                                                                                                                                                                                                                                                                                                                       | (大)                                       | 1               |
|   | 36         | 38280        | Front Looper Driving Shaft (Left)                | 「「」」、「「」」、「」、「」、「」、「」、「」、「」、「」、「」、「」、「」、                                                                                                                                                                                                                                                                                                                                                                                                                                                                                                                                                                                   |                                           | ····· 1         |
|   | 37         | 38290        | Front Looper Holder Arm                          | 前ルーパ                                                                                                                                                                                                                                                                                                                                                                                                                                                                                                                                                                                                                       | ····· (1) ·····                           | ····· 1         |
| I | 38         | 38059        | Front Looper                                     | 前ルーパ                                                                                                                                                                                                                                                                                                                                                                                                                                                                                                                                                                                                                       |                                           |                 |
|   | 39         | 4351         | Screw for 38059                                  | 前ルーバ                                                                                                                                                                                                                                                                                                                                                                                                                                                                                                                                                                                                                       |                                           | 1               |
|   | 59         | -551         |                                                  |                                                                                                                                                                                                                                                                                                                                                                                                                                                                                                                                                                                                                            |                                           |                 |