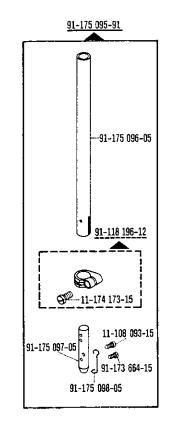

#### Subclass organization1) Dotación de las subclases<sup>1</sup>)

| Ausführung<br>Model<br>Verson<br>Tipo de mâquina | Schneidabstand in mm<br>Trimming margin in mm<br>Distance de coupe en mm<br>Margen de corte en mm | Nadelslange<br>Needle Dar<br>Bare à alguile<br>Barra de aguia                                                                                        | Stolischieber<br>Feed dog<br>Griffe<br>Transportador                                                                                                                                                       | Stichpatte [4] Needle plate Placue à alguille Placa de aguja                                                                                                                                                                                                                                                                                                                                                                                                            | Nahruf (1) Presser loot Pred presseur Pre prensatelas                                                                                                                                                                                                                                                                                 |  |
|--------------------------------------------------|---------------------------------------------------------------------------------------------------|------------------------------------------------------------------------------------------------------------------------------------------------------|------------------------------------------------------------------------------------------------------------------------------------------------------------------------------------------------------------|-------------------------------------------------------------------------------------------------------------------------------------------------------------------------------------------------------------------------------------------------------------------------------------------------------------------------------------------------------------------------------------------------------------------------------------------------------------------------|---------------------------------------------------------------------------------------------------------------------------------------------------------------------------------------------------------------------------------------------------------------------------------------------------------------------------------------|--|
| A; B                                             |                                                                                                   | 91-175 095-91                                                                                                                                        | 91-119 136-05                                                                                                                                                                                              | 91-058 289-04                                                                                                                                                                                                                                                                                                                                                                                                                                                           | 91-119 787-93                                                                                                                                                                                                                                                                                                                         |  |
| A; B                                             |                                                                                                   | 91-175 095-91                                                                                                                                        | 91-119 136-05                                                                                                                                                                                              | 91-058 223-04                                                                                                                                                                                                                                                                                                                                                                                                                                                           | 91-119 787-93                                                                                                                                                                                                                                                                                                                         |  |
| A                                                |                                                                                                   | 91-119 440-91                                                                                                                                        | 91-119 136-05                                                                                                                                                                                              | 91-058 303-035                                                                                                                                                                                                                                                                                                                                                                                                                                                          | 91-119 681-93                                                                                                                                                                                                                                                                                                                         |  |
| A                                                |                                                                                                   | 91-119 440-91                                                                                                                                        | 91-119 136-05                                                                                                                                                                                              | 91-058 305-04                                                                                                                                                                                                                                                                                                                                                                                                                                                           | 91-119 681-93                                                                                                                                                                                                                                                                                                                         |  |
| A (1,0); A; B                                    | A (1,0) = 0,8<br>A = 1,0-2,5<br>B = 1,2-2.5                                                       | 91-175 095-91                                                                                                                                        | 91-119 136-05                                                                                                                                                                                              | 91-058 555-93[17]                                                                                                                                                                                                                                                                                                                                                                                                                                                       | 91-119 787-93                                                                                                                                                                                                                                                                                                                         |  |
| A (1,0); A; B                                    | A (1,0) = 0,8<br>A = 1,0-2,5<br>B = 1,2-2,5                                                       | 91-175 095-91                                                                                                                                        | 91-119 136-05                                                                                                                                                                                              | 91-058 497-93[92]                                                                                                                                                                                                                                                                                                                                                                                                                                                       | 91-119 787-93                                                                                                                                                                                                                                                                                                                         |  |
| B (1,8)                                          | B = 1,3-3,5                                                                                       | 91-175 095-91                                                                                                                                        | 91-119 136-05                                                                                                                                                                                              | 91-058 497-93 📆                                                                                                                                                                                                                                                                                                                                                                                                                                                         | 91-119 787-93                                                                                                                                                                                                                                                                                                                         |  |
| A; B                                             |                                                                                                   | 91-175 095-91                                                                                                                                        | 91-119 136-05                                                                                                                                                                                              | 91-058 497-93×2.512 91-119 787-93                                                                                                                                                                                                                                                                                                                                                                                                                                       |                                                                                                                                                                                                                                                                                                                                       |  |
|                                                  | A; B<br>A; B<br>A<br>A<br>A<br>A (1,0); A; B<br>A (1,0); A; B<br>B (1,8)                          | A; B  A; B  A  A  A  A  A  A (1,0) = 0,8  A = 1,0-2.5  B = 1,2-2.5  A (1,0) = 0.8  A (1,0) = 0.8  A = 1,0-2.5  B = 1,2-2.5  B = 1,2-2.5  B = 1,3-3.5 | A; B 91-175 095-91  A; B 91-175 095-91  A 91-175 095-91  A 91-119 440-91  A 91-119 440-91  A (1,0): A; B A = 1,0-2.5 B = 1,2-2.5  A (1,0): A; B A = 1,0-2.5 B = 1,2-2.5  B (1,8) B = 1,3-3.5 91-175 095-91 | A; B       91-175 095-91       91-119 136-05         A; B       91-175 095-91       91-119 136-05         A       91-119 440-91       91-119 136-05         A       91-119 440-91       91-119 136-05         A (1,0): A; B       A = 1,0-2.5 B = 1,2-2.5       91-175 095-91       91-119 136-05         A (1,0): A; B       A = 1,0-2.5 B = 1,2-2.5       91-175 095-91       91-119 136-05         B (1,8)       B = 1,3-3.5       91-175 095-91       91-119 136-05 | A; B 91-175 095-91 91-119 136-05 91-058 289-04  A; B 91-175 095-91 91-119 136-05 91-058 223-04  A 91-119 440-91 91-119 136-05 91-058 303-03  A 91-119 440-91 91-119 136-05 91-058 305-04  A (1,0): A; B A = 1,0-2.5 B = 1,2-2.5  A (1,0): A; B A = 1,0-2.5 B = 1,2-2.5  B (1,8) B = 1,3-3.5 91-175 095-91 91-119 136-05 91-058 497-93 |  |