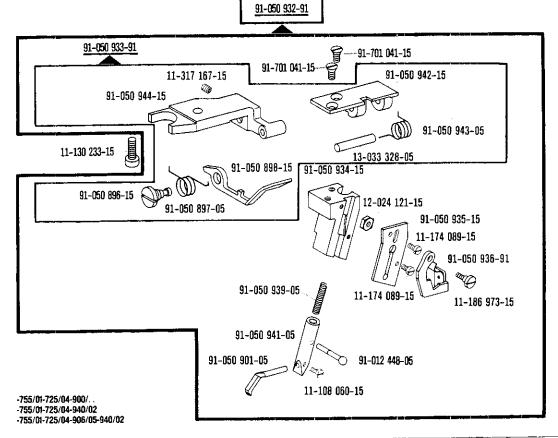

#### Dotación de las subclases¹) Subclass organization¹)

| Untervisase<br>Sundass<br>Sukciase<br>Sukciase | Austrinung<br>Model<br>Version<br>Typo de måquna | Messer<br>Kufle<br>Coviesa<br>Cuchilite | Fingerschutz<br>Finger guard<br>Garde-Dougls<br>Salvadedos | Apparat [3]<br>Attachment<br>Appareit<br>Aparate | Lineal<br>Edge guide<br>Guide droit<br>Guid recta | Bandvorfunung<br>Tape guide<br>Guide-ruban<br>Guia pare cinta | Bandtronnel<br>Tape reel<br>Tambour dérouleur<br>Tambor portacintas | Bandrollerhalter<br>1 ape reel bracker<br>Support de plateau dérouleur<br>Porterrollos |
|------------------------------------------------|--------------------------------------------------|-----------------------------------------|------------------------------------------------------------|--------------------------------------------------|---------------------------------------------------|---------------------------------------------------------------|---------------------------------------------------------------------|----------------------------------------------------------------------------------------|
| -755/01                                        | A; B                                             |                                         | 91-053 938-91                                              |                                                  |                                                   |                                                               |                                                                     |                                                                                        |
| -755/01-900/                                   | A; B                                             |                                         | 91-053 938-91                                              |                                                  |                                                   |                                                               |                                                                     |                                                                                        |
| -755/01-59/01                                  | A                                                |                                         | 91-053 938-91                                              | 91-050 859-93                                    | 91-056 512-91                                     | 91-493 979-21                                                 | 91-041 644-91                                                       | 91-053 983-91                                                                          |
| -755/01-61/01                                  | A                                                |                                         | 91-053 938-91                                              | 91-050 859-93                                    | 91-056 512-91                                     | 91-053 984-21                                                 |                                                                     | 91-053 983-91                                                                          |
| -755/01-725/04-900/                            | A (1,0); A; B                                    | 91-119 202-05                           | 91-053 938-91                                              |                                                  | 91-050 932-91                                     |                                                               |                                                                     |                                                                                        |
| -755/01-725/04-940/02                          | A (1,0); A; B                                    | 91-119 202-05                           | 91-053 938-91                                              |                                                  | 91-050 932-91                                     |                                                               |                                                                     |                                                                                        |
| -755/01-725/04-906/05<br>-940/02               | B (1,8)                                          | 91-119 202-05                           | 91-053 938-91                                              |                                                  | 91-050 932-91                                     |                                                               |                                                                     |                                                                                        |
| -755/01-940/02                                 | A; B                                             |                                         | 91-053 938-91                                              |                                                  |                                                   |                                                               |                                                                     | ,                                                                                      |
|                                                |                                                  |                                         |                                                            |                                                  |                                                   |                                                               |                                                                     |                                                                                        |