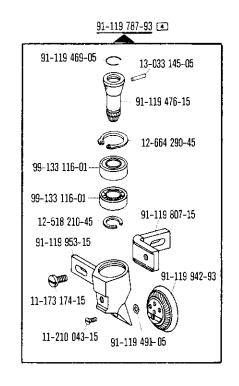

#### Subclass organization1) Dotación de las subclases<sup>1</sup>)

| Ausführung<br>Model<br>Verson<br>Tipo de mâquina | Schneidabstand in mm<br>Trimming margin in mm<br>Distance de coupe en mm<br>Margen de corte en mm | Nadelslange<br>Needle Dar<br>Bare à alguile<br>Barra de aguia                                                                                        | Stolischieber<br>Feed dog<br>Griffe<br>Transportador                                                                                                                                                       | Stichpatte [4] Needle plate Placue à alguille Placa de aguja                                                                                                                                                                                                                                                                                                                                                                                                            | Nahruf (1) Presser loot Pred presseur Pre prensatelas                                                                                                                                                                                                                                                                                 |  |
|--------------------------------------------------|---------------------------------------------------------------------------------------------------|------------------------------------------------------------------------------------------------------------------------------------------------------|------------------------------------------------------------------------------------------------------------------------------------------------------------------------------------------------------------|-------------------------------------------------------------------------------------------------------------------------------------------------------------------------------------------------------------------------------------------------------------------------------------------------------------------------------------------------------------------------------------------------------------------------------------------------------------------------|---------------------------------------------------------------------------------------------------------------------------------------------------------------------------------------------------------------------------------------------------------------------------------------------------------------------------------------|--|
| A; B                                             |                                                                                                   | 91-175 095-91                                                                                                                                        | 91-119 136-05                                                                                                                                                                                              | 91-058 289-04                                                                                                                                                                                                                                                                                                                                                                                                                                                           | 91-119 787-93                                                                                                                                                                                                                                                                                                                         |  |
| A; B                                             |                                                                                                   | 91-175 095-91                                                                                                                                        | 91-119 136-05                                                                                                                                                                                              | 91-058 223-04                                                                                                                                                                                                                                                                                                                                                                                                                                                           | 91-119 787-93                                                                                                                                                                                                                                                                                                                         |  |
| A                                                |                                                                                                   | 91-119 440-91                                                                                                                                        | 91-119 136-05                                                                                                                                                                                              | 91-058 303-035                                                                                                                                                                                                                                                                                                                                                                                                                                                          | 91-119 681-93                                                                                                                                                                                                                                                                                                                         |  |
| A                                                |                                                                                                   | 91-119 440-91                                                                                                                                        | 91-119 136-05                                                                                                                                                                                              | 91-058 305-04                                                                                                                                                                                                                                                                                                                                                                                                                                                           | 91-119 681-93                                                                                                                                                                                                                                                                                                                         |  |
| A (1,0); A; B                                    | A (1,0) = 0,8<br>A = 1,0-2,5<br>B = 1,2-2.5                                                       | 91-175 095-91                                                                                                                                        | 91-119 136-05                                                                                                                                                                                              | 91-058 555-93[17]                                                                                                                                                                                                                                                                                                                                                                                                                                                       | 91-119 787-93                                                                                                                                                                                                                                                                                                                         |  |
| A (1,0); A; B                                    | A (1,0) = 0,8<br>A = 1,0-2,5<br>B = 1,2-2,5                                                       | 91-175 095-91                                                                                                                                        | 91-119 136-05                                                                                                                                                                                              | 91-058 497-93[92]                                                                                                                                                                                                                                                                                                                                                                                                                                                       | 91-119 787-93                                                                                                                                                                                                                                                                                                                         |  |
| B (1,8)                                          | B = 1,3-3,5                                                                                       | 91-175 095-91                                                                                                                                        | 91-119 136-05                                                                                                                                                                                              | 91-058 497-93 📆                                                                                                                                                                                                                                                                                                                                                                                                                                                         | 91-119 787-93                                                                                                                                                                                                                                                                                                                         |  |
| A; B                                             |                                                                                                   | 91-175 095-91                                                                                                                                        | 91-119 136-05                                                                                                                                                                                              | 91-058 497-93×2.512 91-119 787-93                                                                                                                                                                                                                                                                                                                                                                                                                                       |                                                                                                                                                                                                                                                                                                                                       |  |
|                                                  | A; B<br>A; B<br>A<br>A<br>A<br>A (1,0); A; B<br>A (1,0); A; B<br>B (1,8)                          | A; B  A; B  A  A  A  A  A  A (1,0) = 0,8  A = 1,0-2.5  B = 1,2-2.5  A (1,0) = 0.8  A (1,0) = 0.8  A = 1,0-2.5  B = 1,2-2.5  B = 1,2-2.5  B = 1,3-3.5 | A; B 91-175 095-91  A; B 91-175 095-91  A 91-175 095-91  A 91-119 440-91  A 91-119 440-91  A (1,0): A; B A = 1,0-2.5 B = 1,2-2.5  A (1,0): A; B A = 1,0-2.5 B = 1,2-2.5  B (1,8) B = 1,3-3.5 91-175 095-91 | A; B       91-175 095-91       91-119 136-05         A; B       91-175 095-91       91-119 136-05         A       91-119 440-91       91-119 136-05         A       91-119 440-91       91-119 136-05         A (1,0): A; B       A = 1,0-2.5 B = 1,2-2.5       91-175 095-91       91-119 136-05         A (1,0): A; B       A = 1,0-2.5 B = 1,2-2.5       91-175 095-91       91-119 136-05         B (1,8)       B = 1,3-3.5       91-175 095-91       91-119 136-05 | A; B 91-175 095-91 91-119 136-05 91-058 289-04  A; B 91-175 095-91 91-119 136-05 91-058 223-04  A 91-119 440-91 91-119 136-05 91-058 303-03  A 91-119 440-91 91-119 136-05 91-058 305-04  A (1,0): A; B A = 1,0-2.5 B = 1,2-2.5  A (1,0): A; B A = 1,0-2.5 B = 1,2-2.5  B (1,8) B = 1,3-3.5 91-175 095-91 91-119 136-05 91-058 497-93 |  |