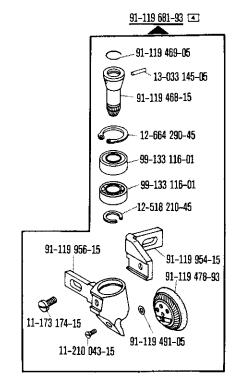

#### Subclass organization1) Dotación de las subclases<sup>1</sup>)

| Ausführung<br>Model<br>Verson<br>Tipo de mâquina | Schneidabstand in mm<br>Trimming margin in mm<br>Distance de coupe en mm<br>Margen de corte en mm | Nadelslange<br>Needle Dar<br>Bare à alguile<br>Barra de aguia                                                                                        | Stolischieber<br>Feed dog<br>Griffe<br>Transportador                                                                                                                                                       | Stichpatte [4] Needle plate Placue à alguille Placa de aguja                                                                                                                                                                                                                                                                                                                                                                                                            | Nahruf (1) Presser loot Pred presseur Pre prensatelas                                                                                                                                                                                                                                                                                 |  |
|--------------------------------------------------|---------------------------------------------------------------------------------------------------|------------------------------------------------------------------------------------------------------------------------------------------------------|------------------------------------------------------------------------------------------------------------------------------------------------------------------------------------------------------------|-------------------------------------------------------------------------------------------------------------------------------------------------------------------------------------------------------------------------------------------------------------------------------------------------------------------------------------------------------------------------------------------------------------------------------------------------------------------------|---------------------------------------------------------------------------------------------------------------------------------------------------------------------------------------------------------------------------------------------------------------------------------------------------------------------------------------|--|
| A; B                                             |                                                                                                   | 91-175 095-91                                                                                                                                        | 91-119 136-05                                                                                                                                                                                              | 91-058 289-04                                                                                                                                                                                                                                                                                                                                                                                                                                                           | 91-119 787-93                                                                                                                                                                                                                                                                                                                         |  |
| A; B                                             |                                                                                                   | 91-175 095-91                                                                                                                                        | 91-119 136-05                                                                                                                                                                                              | 91-058 223-04                                                                                                                                                                                                                                                                                                                                                                                                                                                           | 91-119 787-93                                                                                                                                                                                                                                                                                                                         |  |
| A                                                |                                                                                                   | 91-119 440-91                                                                                                                                        | 91-119 136-05                                                                                                                                                                                              | 91-058 303-035                                                                                                                                                                                                                                                                                                                                                                                                                                                          | 91-119 681-93                                                                                                                                                                                                                                                                                                                         |  |
| A                                                |                                                                                                   | 91-119 440-91                                                                                                                                        | 91-119 136-05                                                                                                                                                                                              | 91-058 305-04                                                                                                                                                                                                                                                                                                                                                                                                                                                           | 91-119 681-93                                                                                                                                                                                                                                                                                                                         |  |
| A (1,0); A; B                                    | A (1,0) = 0,8<br>A = 1,0-2,5<br>B = 1,2-2.5                                                       | 91-175 095-91                                                                                                                                        | 91-119 136-05                                                                                                                                                                                              | 91-058 555-93[17]                                                                                                                                                                                                                                                                                                                                                                                                                                                       | 91-119 787-93                                                                                                                                                                                                                                                                                                                         |  |
| A (1,0); A; B                                    | A (1,0) = 0,8<br>A = 1,0-2,5<br>B = 1,2-2,5                                                       | 91-175 095-91                                                                                                                                        | 91-119 136-05                                                                                                                                                                                              | 91-058 497-93[92]                                                                                                                                                                                                                                                                                                                                                                                                                                                       | 91-119 787-93                                                                                                                                                                                                                                                                                                                         |  |
| B (1,8)                                          | B = 1,3-3,5                                                                                       | 91-175 095-91                                                                                                                                        | 91-119 136-05                                                                                                                                                                                              | 91-058 497-93 📆                                                                                                                                                                                                                                                                                                                                                                                                                                                         | 91-119 787-93                                                                                                                                                                                                                                                                                                                         |  |
| A; B                                             |                                                                                                   | 91-175 095-91                                                                                                                                        | 91-119 136-05                                                                                                                                                                                              | 91-058 497-93×2.512 91-119 787-93                                                                                                                                                                                                                                                                                                                                                                                                                                       |                                                                                                                                                                                                                                                                                                                                       |  |
|                                                  | A; B<br>A; B<br>A<br>A<br>A<br>A (1,0); A; B<br>A (1,0); A; B<br>B (1,8)                          | A; B  A; B  A  A  A  A  A  A (1,0) = 0,8  A = 1,0-2.5  B = 1,2-2.5  A (1,0) = 0.8  A (1,0) = 0.8  A = 1,0-2.5  B = 1,2-2.5  B = 1,2-2.5  B = 1,3-3.5 | A; B 91-175 095-91  A; B 91-175 095-91  A 91-175 095-91  A 91-119 440-91  A 91-119 440-91  A (1,0): A; B A = 1,0-2.5 B = 1,2-2.5  A (1,0): A; B A = 1,0-2.5 B = 1,2-2.5  B (1,8) B = 1,3-3.5 91-175 095-91 | A; B       91-175 095-91       91-119 136-05         A; B       91-175 095-91       91-119 136-05         A       91-119 440-91       91-119 136-05         A       91-119 440-91       91-119 136-05         A (1,0): A; B       A = 1,0-2.5 B = 1,2-2.5       91-175 095-91       91-119 136-05         A (1,0): A; B       A = 1,0-2.5 B = 1,2-2.5       91-175 095-91       91-119 136-05         B (1,8)       B = 1,3-3.5       91-175 095-91       91-119 136-05 | A; B 91-175 095-91 91-119 136-05 91-058 289-04  A; B 91-175 095-91 91-119 136-05 91-058 223-04  A 91-119 440-91 91-119 136-05 91-058 303-03  A 91-119 440-91 91-119 136-05 91-058 305-04  A (1,0): A; B A = 1,0-2.5 B = 1,2-2.5  A (1,0): A; B A = 1,0-2.5 B = 1,2-2.5  B (1,8) B = 1,3-3.5 91-175 095-91 91-119 136-05 91-058 497-93 |  |