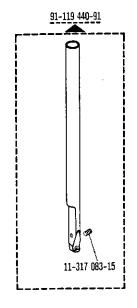

#### Subclass organization1) Dotación de las subclases<sup>1</sup>)

| Ausführung<br>Model<br>Verson<br>Tipo de mâquina | Schneidabstand in mm<br>Trimming margin in mm<br>Distance de coupe en mm<br>Margen de corte en mm | Nadelslange<br>Needle Dar<br>Bare à alguile<br>Barra de aguia                                                                                        | Stolischieber<br>Feed dog<br>Griffe<br>Transportador                                                                                                                                                       | Stichpatte [4] Needle plate Placue à alguille Placa de aguja                                                                                                                                                                                                                                                                                                                                                                                                            | Nahruf (1) Presser loot Pred presseur Pre prensatelas                                                                                                                                                                                                                                                                                 |  |
|--------------------------------------------------|---------------------------------------------------------------------------------------------------|------------------------------------------------------------------------------------------------------------------------------------------------------|------------------------------------------------------------------------------------------------------------------------------------------------------------------------------------------------------------|-------------------------------------------------------------------------------------------------------------------------------------------------------------------------------------------------------------------------------------------------------------------------------------------------------------------------------------------------------------------------------------------------------------------------------------------------------------------------|---------------------------------------------------------------------------------------------------------------------------------------------------------------------------------------------------------------------------------------------------------------------------------------------------------------------------------------|--|
| A; B                                             |                                                                                                   | 91-175 095-91                                                                                                                                        | 91-119 136-05                                                                                                                                                                                              | 91-058 289-04                                                                                                                                                                                                                                                                                                                                                                                                                                                           | 91-119 787-93                                                                                                                                                                                                                                                                                                                         |  |
| A; B                                             |                                                                                                   | 91-175 095-91                                                                                                                                        | 91-119 136-05                                                                                                                                                                                              | 91-058 223-04                                                                                                                                                                                                                                                                                                                                                                                                                                                           | 91-119 787-93                                                                                                                                                                                                                                                                                                                         |  |
| A                                                |                                                                                                   | 91-119 440-91                                                                                                                                        | 91-119 136-05                                                                                                                                                                                              | 91-058 303-035                                                                                                                                                                                                                                                                                                                                                                                                                                                          | 91-119 681-93                                                                                                                                                                                                                                                                                                                         |  |
| A                                                |                                                                                                   | 91-119 440-91                                                                                                                                        | 91-119 136-05                                                                                                                                                                                              | 91-058 305-04                                                                                                                                                                                                                                                                                                                                                                                                                                                           | 91-119 681-93                                                                                                                                                                                                                                                                                                                         |  |
| A (1,0); A; B                                    | A (1,0) = 0,8<br>A = 1,0-2,5<br>B = 1,2-2.5                                                       | 91-175 095-91                                                                                                                                        | 91-119 136-05                                                                                                                                                                                              | 91-058 555-93[17]                                                                                                                                                                                                                                                                                                                                                                                                                                                       | 91-119 787-93                                                                                                                                                                                                                                                                                                                         |  |
| A (1,0); A; B                                    | A (1,0) = 0,8<br>A = 1,0-2,5<br>B = 1,2-2,5                                                       | 91-175 095-91                                                                                                                                        | 91-119 136-05                                                                                                                                                                                              | 91-058 497-93[92]                                                                                                                                                                                                                                                                                                                                                                                                                                                       | 91-119 787-93                                                                                                                                                                                                                                                                                                                         |  |
| B (1,8)                                          | B = 1,3-3,5                                                                                       | 91-175 095-91                                                                                                                                        | 91-119 136-05                                                                                                                                                                                              | 91-058 497-93 📆                                                                                                                                                                                                                                                                                                                                                                                                                                                         | 91-119 787-93                                                                                                                                                                                                                                                                                                                         |  |
| A; B                                             |                                                                                                   | 91-175 095-91                                                                                                                                        | 91-119 136-05                                                                                                                                                                                              | 91-058 497-93×2.512 91-119 787-93                                                                                                                                                                                                                                                                                                                                                                                                                                       |                                                                                                                                                                                                                                                                                                                                       |  |
|                                                  | A; B<br>A; B<br>A<br>A<br>A<br>A (1,0); A; B<br>A (1,0); A; B<br>B (1,8)                          | A; B  A; B  A  A  A  A  A  A (1,0) = 0,8  A = 1,0-2.5  B = 1,2-2.5  A (1,0) = 0.8  A (1,0) = 0.8  A = 1,0-2.5  B = 1,2-2.5  B = 1,2-2.5  B = 1,3-3.5 | A; B 91-175 095-91  A; B 91-175 095-91  A 91-175 095-91  A 91-119 440-91  A 91-119 440-91  A (1,0): A; B A = 1,0-2.5 B = 1,2-2.5  A (1,0): A; B A = 1,0-2.5 B = 1,2-2.5  B (1,8) B = 1,3-3.5 91-175 095-91 | A; B       91-175 095-91       91-119 136-05         A; B       91-175 095-91       91-119 136-05         A       91-119 440-91       91-119 136-05         A       91-119 440-91       91-119 136-05         A (1,0): A; B       A = 1,0-2.5 B = 1,2-2.5       91-175 095-91       91-119 136-05         A (1,0): A; B       A = 1,0-2.5 B = 1,2-2.5       91-175 095-91       91-119 136-05         B (1,8)       B = 1,3-3.5       91-175 095-91       91-119 136-05 | A; B 91-175 095-91 91-119 136-05 91-058 289-04  A; B 91-175 095-91 91-119 136-05 91-058 223-04  A 91-119 440-91 91-119 136-05 91-058 303-03  A 91-119 440-91 91-119 136-05 91-058 305-04  A (1,0): A; B A = 1,0-2.5 B = 1,2-2.5  A (1,0): A; B A = 1,0-2.5 B = 1,2-2.5  B (1,8) B = 1,3-3.5 91-175 095-91 91-119 136-05 91-058 497-93 |  |