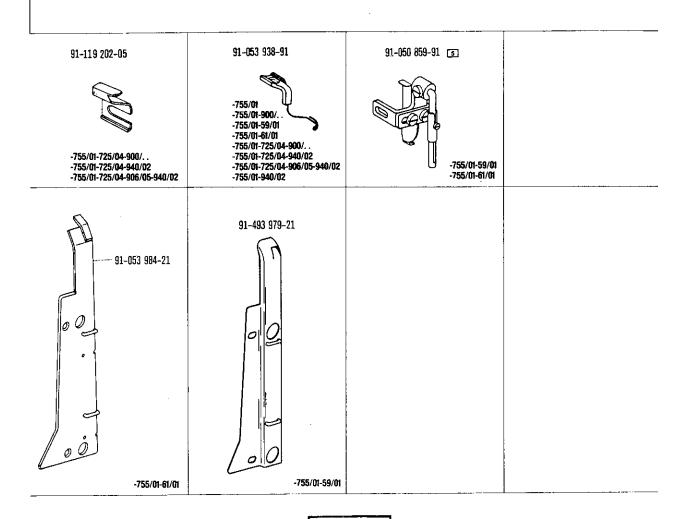

#### Dotación de las subclases¹) Subclass organization¹)

| Untervisase<br>Sundass<br>Sukciase<br>Sukciase | Austrinung<br>Model<br>Version<br>Typo de måquna | Messer<br>Kufle<br>Coviesa<br>Cuchilite | Fingerschutz<br>Finger guard<br>Garde-Dougls<br>Salvadedos | Apparat [3]<br>Attachment<br>Appareit<br>Aparate | Lineal<br>Edge guide<br>Guide droit<br>Guid recta | Bandvorfunung<br>Tape guide<br>Guide-ruban<br>Guia pare cinta | Bandtronnel<br>Tape reel<br>Tambour dérouleur<br>Tambor portacintas | Bandrollerhalter<br>1 ape reel bracker<br>Support de plateau dérouleur<br>Porterrollos |
|------------------------------------------------|--------------------------------------------------|-----------------------------------------|------------------------------------------------------------|--------------------------------------------------|---------------------------------------------------|---------------------------------------------------------------|---------------------------------------------------------------------|----------------------------------------------------------------------------------------|
| -755/01                                        | A; B                                             |                                         | 91-053 938-91                                              |                                                  |                                                   |                                                               |                                                                     |                                                                                        |
| -755/01-900/                                   | A; B                                             |                                         | 91-053 938-91                                              |                                                  |                                                   |                                                               |                                                                     |                                                                                        |
| -755/01-59/01                                  | A                                                |                                         | 91-053 938-91                                              | 91-050 859-93                                    | 91-056 512-91                                     | 91-493 979-21                                                 | 91-041 644-91                                                       | 91-053 983-91                                                                          |
| -755/01-61/01                                  | A                                                |                                         | 91-053 938-91                                              | 91-050 859-93                                    | 91-056 512-91                                     | 91-053 984-21                                                 |                                                                     | 91-053 983-91                                                                          |
| -755/01-725/04-900/                            | A (1,0); A; B                                    | 91-119 202-05                           | 91-053 938-91                                              |                                                  | 91-050 932-91                                     |                                                               |                                                                     |                                                                                        |
| -755/01-725/04-940/02                          | A (1,0); A; B                                    | 91-119 202-05                           | 91-053 938-91                                              |                                                  | 91-050 932-91                                     |                                                               |                                                                     |                                                                                        |
| -755/01-725/04-906/05<br>-940/02               | B (1,8)                                          | 91-119 202-05                           | 91-053 938-91                                              |                                                  | 91-050 932-91                                     |                                                               |                                                                     |                                                                                        |
| -755/01-940/02                                 | A; B                                             |                                         | 91-053 938-91                                              |                                                  |                                                   |                                                               |                                                                     | ,                                                                                      |
|                                                |                                                  |                                         |                                                            |                                                  |                                                   |                                                               |                                                                     |                                                                                        |