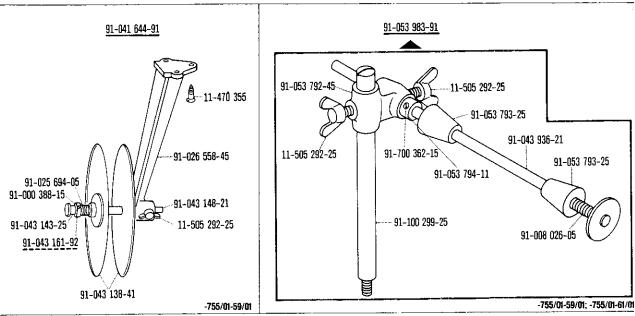

#### Dotación de las subclases¹) Subclass organization¹)

| Untervisase<br>Sundass<br>Sukciase<br>Sukciase | Austrinung<br>Model<br>Version<br>Typo de måquna | Messer<br>Kufle<br>Coviesa<br>Cuchilite | Fingerschutz<br>Finger guard<br>Garde-Dougls<br>Salvadedos | Apparat [3]<br>Attachment<br>Appareit<br>Aparate | Lineal<br>Edge guide<br>Guide droit<br>Guid recta | Bandvorfunung<br>Tape guide<br>Guide-ruban<br>Guia pare cinta | Bandtronnel<br>Tape reel<br>Tambour dérouleur<br>Tambor portacintas | Bandrollerhalter<br>1 ape reel bracker<br>Support de plateau dérouleur<br>Porterrollos |
|------------------------------------------------|--------------------------------------------------|-----------------------------------------|------------------------------------------------------------|--------------------------------------------------|---------------------------------------------------|---------------------------------------------------------------|---------------------------------------------------------------------|----------------------------------------------------------------------------------------|
| -755/01                                        | A; B                                             |                                         | 91-053 938-91                                              |                                                  |                                                   |                                                               |                                                                     |                                                                                        |
| -755/01-900/                                   | A; B                                             |                                         | 91-053 938-91                                              |                                                  |                                                   |                                                               |                                                                     |                                                                                        |
| -755/01-59/01                                  | A                                                |                                         | 91-053 938-91                                              | 91-050 859-93                                    | 91-056 512-91                                     | 91-493 979-21                                                 | 91-041 644-91                                                       | 91-053 983-91                                                                          |
| -755/01-61/01                                  | A                                                |                                         | 91-053 938-91                                              | 91-050 859-93                                    | 91-056 512-91                                     | 91-053 984-21                                                 |                                                                     | 91-053 983-91                                                                          |
| -755/01-725/04-900/                            | A (1,0); A; B                                    | 91-119 202-05                           | 91-053 938-91                                              |                                                  | 91-050 932-91                                     |                                                               |                                                                     |                                                                                        |
| -755/01-725/04-940/02                          | A (1,0); A; B                                    | 91-119 202-05                           | 91-053 938-91                                              |                                                  | 91-050 932-91                                     |                                                               |                                                                     |                                                                                        |
| -755/01-725/04-906/05<br>-940/02               | B (1,8)                                          | 91-119 202-05                           | 91-053 938-91                                              |                                                  | 91-050 932-91                                     |                                                               |                                                                     |                                                                                        |
| -755/01-940/02                                 | A; B                                             |                                         | 91-053 938-91                                              |                                                  |                                                   |                                                               |                                                                     | ,                                                                                      |
|                                                |                                                  |                                         |                                                            |                                                  |                                                   |                                                               |                                                                     |                                                                                        |