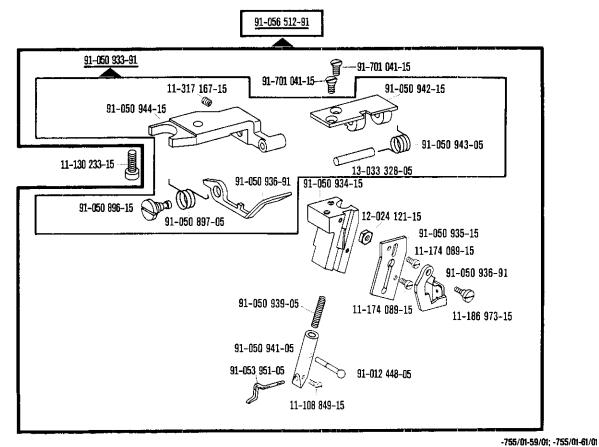

#### Dotación de las subclases¹) Subclass organization¹)

| Untervisase<br>Sundass<br>Sukciase<br>Sukciase | Austrinung<br>Model<br>Version<br>Typo de måquna | Messer<br>Kufle<br>Coviesa<br>Cuchilite | Fingerschutz<br>Finger guard<br>Garde-Dougls<br>Salvadedos | Apparat [3]<br>Attachment<br>Appareit<br>Aparate | Lineal<br>Edge guide<br>Guide droit<br>Guid recta | Bandvorfunung<br>Tape guide<br>Guide-ruban<br>Guia pare cinta | Bandtronnel<br>Tape reel<br>Tambour dérouleur<br>Tambor portacintas | Bandrollerhalter<br>1 ape reel bracker<br>Support de plateau dérouleur<br>Porterrollos |
|------------------------------------------------|--------------------------------------------------|-----------------------------------------|------------------------------------------------------------|--------------------------------------------------|---------------------------------------------------|---------------------------------------------------------------|---------------------------------------------------------------------|----------------------------------------------------------------------------------------|
| -755/01                                        | A; B                                             |                                         | 91-053 938-91                                              |                                                  |                                                   |                                                               |                                                                     |                                                                                        |
| -755/01-900/                                   | A; B                                             |                                         | 91-053 938-91                                              |                                                  |                                                   |                                                               |                                                                     |                                                                                        |
| -755/01-59/01                                  | A                                                |                                         | 91-053 938-91                                              | 91-050 859-93                                    | 91-056 512-91                                     | 91-493 979-21                                                 | 91-041 644-91                                                       | 91-053 983-91                                                                          |
| -755/01-61/01                                  | A                                                |                                         | 91-053 938-91                                              | 91-050 859-93                                    | 91-056 512-91                                     | 91-053 984-21                                                 |                                                                     | 91-053 983-91                                                                          |
| -755/01-725/04-900/                            | A (1,0); A; B                                    | 91-119 202-05                           | 91-053 938-91                                              |                                                  | 91-050 932-91                                     |                                                               |                                                                     |                                                                                        |
| -755/01-725/04-940/02                          | A (1,0); A; B                                    | 91-119 202-05                           | 91-053 938-91                                              |                                                  | 91-050 932-91                                     |                                                               |                                                                     |                                                                                        |
| -755/01-725/04-906/05<br>-940/02               | B (1,8)                                          | 91-119 202-05                           | 91-053 938-91                                              |                                                  | 91-050 932-91                                     |                                                               |                                                                     |                                                                                        |
| -755/01-940/02                                 | A; B                                             |                                         | 91-053 938-91                                              |                                                  |                                                   |                                                               |                                                                     | ,                                                                                      |
|                                                |                                                  |                                         |                                                            |                                                  |                                                   |                                                               |                                                                     |                                                                                        |