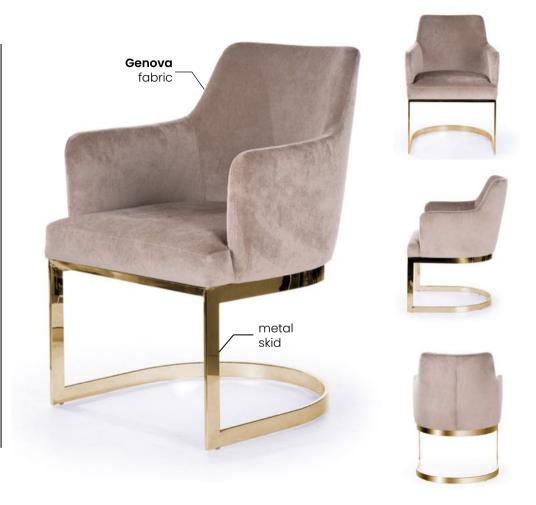

*



#### **FABRIC COLOURS**

fabric sampler

H H H H 89 68 73 47 46



## MONALIZA

Chair

Twin to Bologna, mounted on a stylish, original skid.

#### **LEG COLOURS**



#### **FABRIC COLOURS**





## **PARMA**

Chair

A combination of a classic chesterfield seat with a modern skid, which results in an interesting and unusual model.

#### **LEG COLOURS**



#### **FABRIC COLOURS**













## **TULUZA**

Chair

A combination of a classic chesterfield seat with a modern skid, which results in an interesting and unusual model.

#### **LEG COLOURS**



#### **FABRIC COLOURS**









## **PORTO**



The simple form of the seat combined with a stylish skid looks elegant and dignified. Upholstery straps in the seat will ensure comfort.

#### **LEG COLOURS**



#### **FABRIC COLOURS**





### **HORDIA**

Bar Stool

Eccentric design will bring an element of luxury to the interior and break banal patterns.

#### **LEG COLOURS**



#### **FABRIC COLOURS**





### **VEGAS** Bar Stool

Modern bar stool based on a semicircle. The structure is based on a golden stainless steel frame, which brings luxury and elegance to the interior.

#### **LEG COLOURS**



#### **FABRIC COLOURS**













# **VEGAS**

Chair

Vegas is a modern piece of furniture that gives the room grace with a hint of electrifying elegance

#### **LEG COLOURS**



#### **FABRIC COLOURS**













### **CASINO**

Bar Stool

The perfect bar stool for winning millions, it will also work for a kitchen island.

#### **LEG COLOURS**



#### **FABRIC COLOURS**

fabric sampler

M: 87 58 51 66 42 L: 97 58 51 76