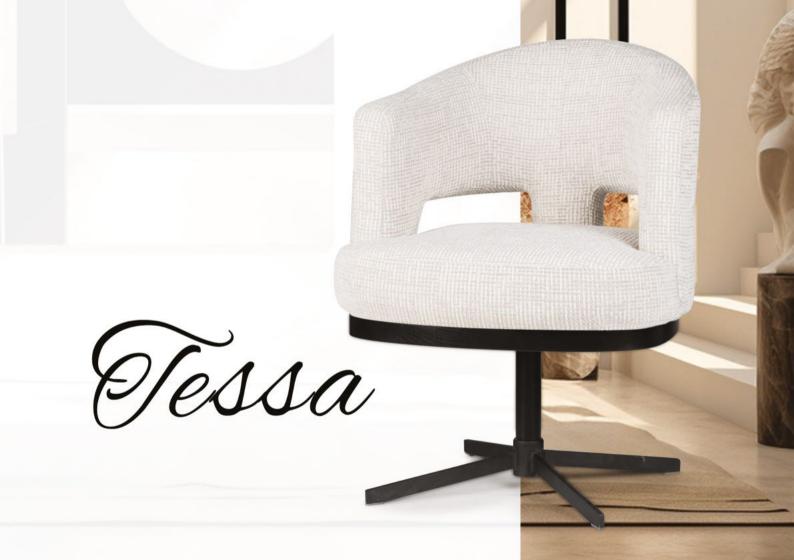

### TESSA

Armchair

swivel chair is a perfect option for those who seek a sturdy and comfortable piece of furniture for their office or study. Its swivel mechanism provides the user with freedom of movement, and its solid construction ensures reliability for years to come.

#### **LEG COLOURS**

black

#### **FABRIC COLOURS**