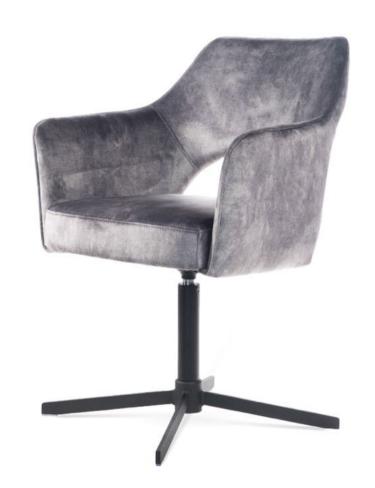

## AINE

Wide backrest and seat, solid metal legs and modern, sleek and simple, design.