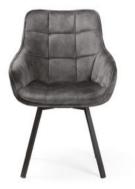

# AINE SUPREME SWIVEL Swivel Chair

Chair with pocket spring seat and enriched with a **rotation system**.