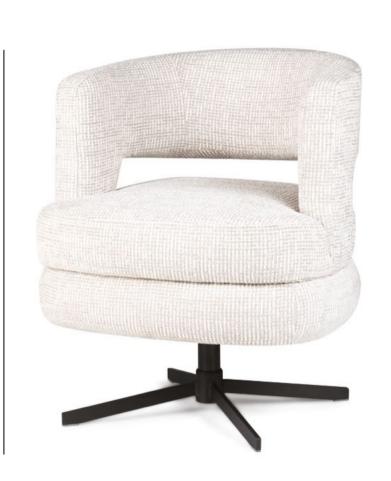

## AINE

Wide backrest and seat, solid metal legs and modern, sleek and simple, design.