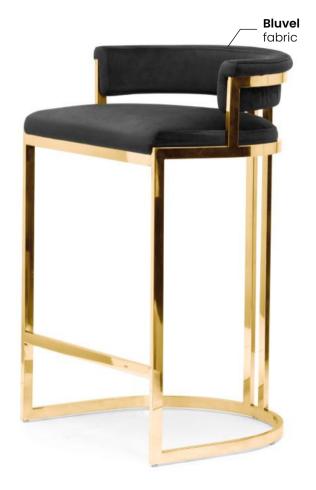

### **VEGAS** Bar Stool

Modern bar stool based on a semicircle. The structure is based on a golden stainless steel frame, which brings luxury and elegance to the interior.

#### **LEG COLOURS**

#### **FABRIC COLOURS**