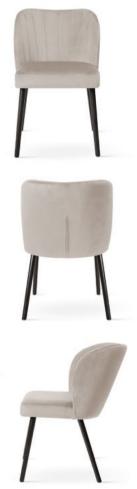

## AINE

Wide backrest and seat, solid metal legs and modern, sleek and simple, design.