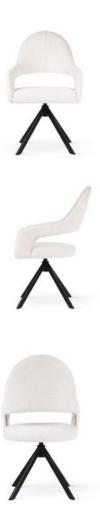

## AINE

Wide backrest and seat, solid metal legs and modern, sleek and simple, design.