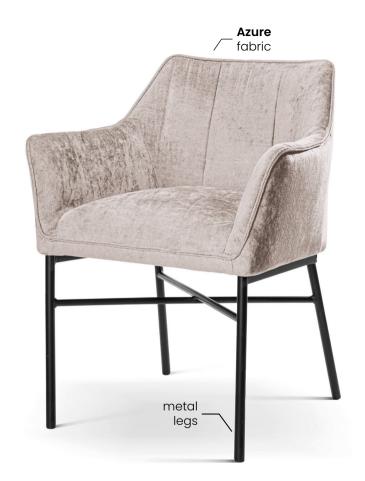

### AINE PLUS

Chair

Aine plus means more foam, greater ergonomics, upholstery belts in the seat and a solid wooden frame.