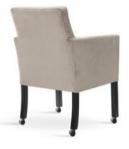

### ROTTERDAM

Armchair

Amsterdam chair version on a base with wooden legs. Stable and durable.