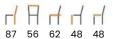

## AINE

Wide backrest and seat, solid metal legs and modern, sleek and simple, design.