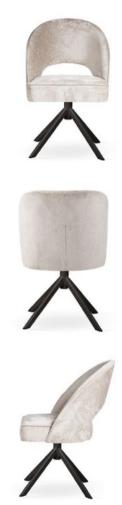

# AINE SUPREME SWIVEL Swivel Chair

Chair with pocket spring seat and enriched with a **rotation system**.