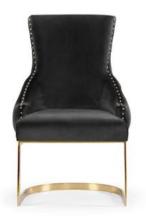

## AINE

Wide backrest and seat, solid metal legs and modern, sleek and simple, design.