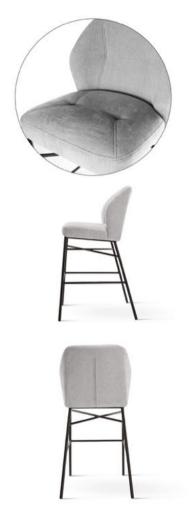

### MALAGA

Chair

Malaga is a chair with a smooth backrest and a **spring-filled** seat. The model is characterized by a high armrests, which increase the comfort of use.

### **LEG COLOURS**

all black

#### **FABRIC COLOURS**