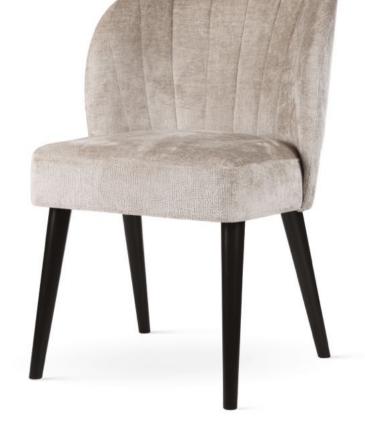

## AINE

Wide backrest and seat, solid metal legs and modern, sleek and simple, design.