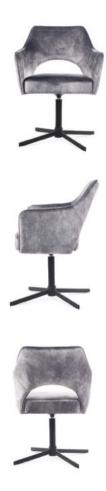

## **MARIVA**

Chair

Chair is a combination of elegance and comfort that turns every seating experience into pure pleasure.

#### **LEG COLOURS**

black

#### **FABRIC COLOURS**

beige gray

A modern chair on a 180-degree swivel leg that returns to its original place. Perfect for modern and loft interiors.