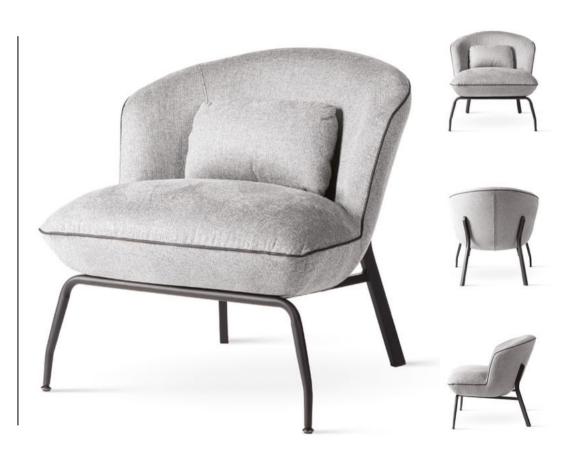

## AINE

Wide backrest and seat, solid metal legs and modern, sleek and simple, design.