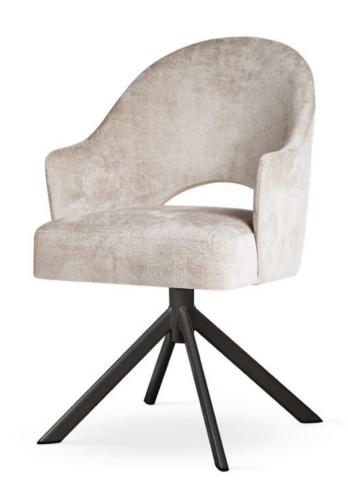

# AINE SUPREME SWIVEL Swivel Chair

Chair with pocket spring seat and enriched with a **rotation system**.

#### **LEG COLOURS**

black

Champagne brushed gold

white /beige RAL 9001

#### **FABRIC COLOURS**