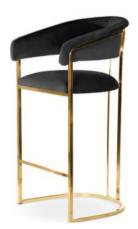

### AINE SUPREME TWIST BAR Bar Glool

Bar chair with pocketspring system. Very comfortable and soft.