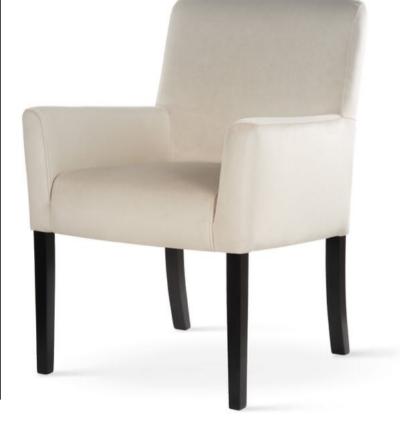

## AINE

Wide backrest and seat, solid metal legs and modern, sleek and simple, design.