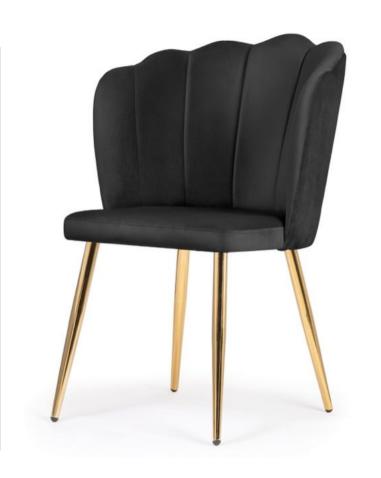

## AINE

Wide backrest and seat, solid metal legs and modern, sleek and simple, design.