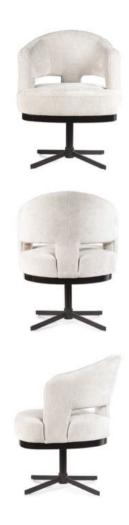

## AINE

Wide backrest and seat, solid metal legs and modern, sleek and simple, design.