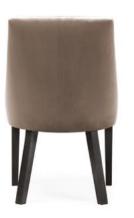

## AINE

Wide backrest and seat, solid metal legs and modern, sleek and simple, design.