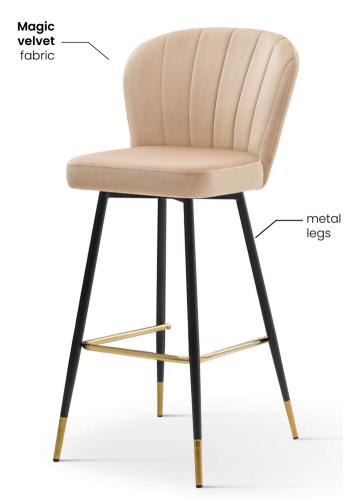

### AINE SUPREME BAR Bar Gloot

Bar chair with pocketspring system. Very comfortable and soft.