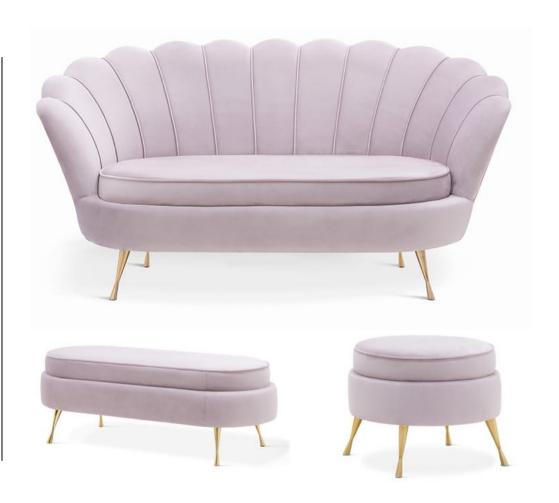

## SHELL

Sofa and puffes

A beautiful furniture with an original character that brings a sea shell to your mind. This piece of furniture will bring a pinch of extravagance and feminine class to the room.