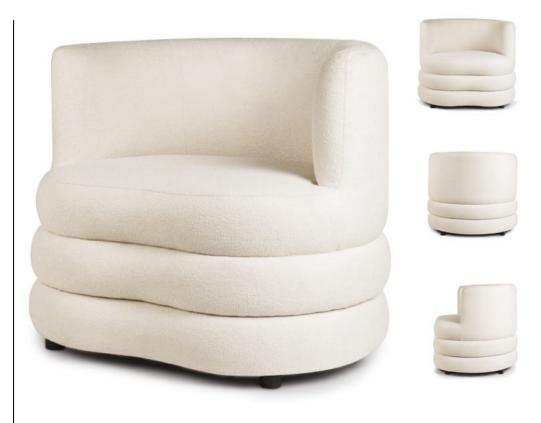

## SISI Eviwel Armehair

Stylish swivel armchair inspired by the shape of a sea shell. Perfect for modern interiors and glamor rooms.