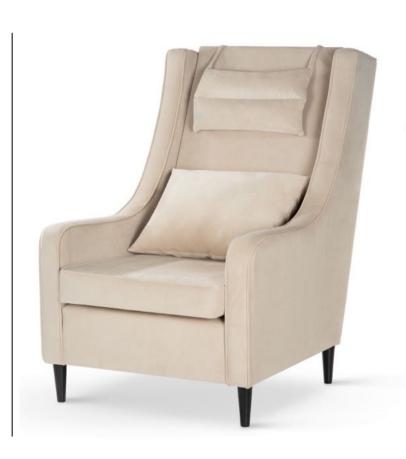

### AINE PLUS

Chair

Aine plus means more foam, greater ergonomics, upholstery belts in the seat and a solid wooden frame.