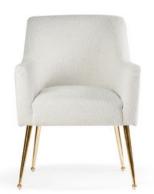

### AINE PLUS

Chair

Aine plus means more foam, greater ergonomics, upholstery belts in the seat and a solid wooden frame.