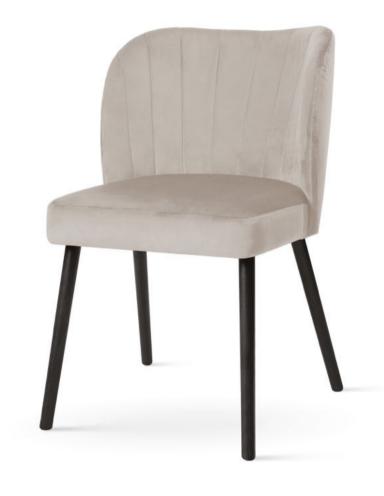

## AINE

Wide backrest and seat, solid metal legs and modern, sleek and simple, design.