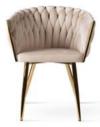

## ROSE

Chair

A modern, glamor-style chair with a backrest finely interwoven with fabric. A bold proposition for those whoa like to stand out.