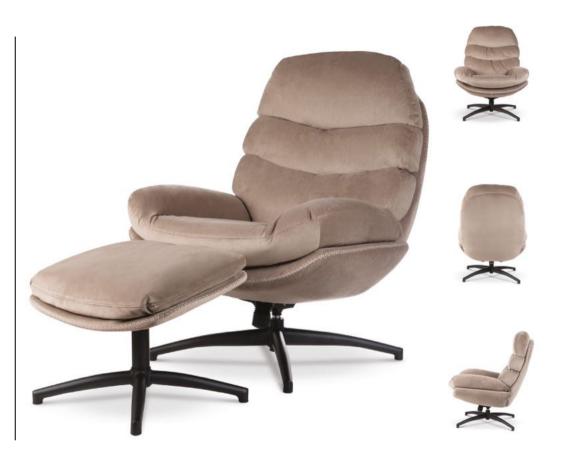

### LIMA

Armchair

Our set of a swivel chair with a footrest is an absolute bestseller that will provide you with unforgettable comfort. With this set, you can enjoy unparalleled comfort in your home.