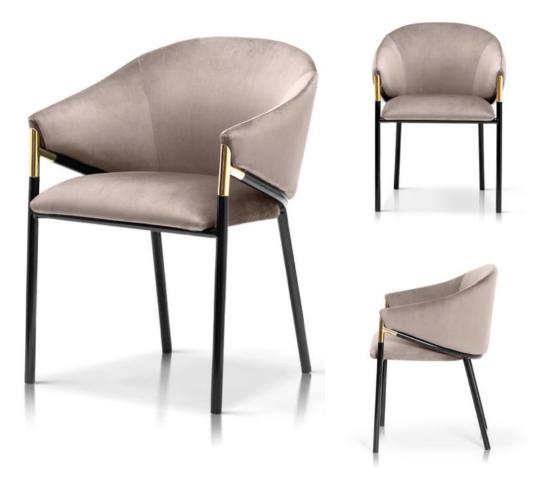

## AINE

Wide backrest and seat, solid metal legs and modern, sleek and simple, design.