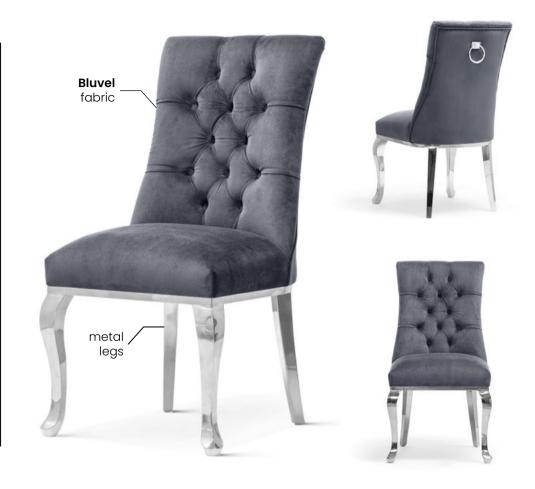

## **GALA**

The Gala series is a collection of comfortable dining room furniture in a classic style.

#### **LEG COLOURS**

nut

oak

white

gray black

### **FABRIC COLOURS**