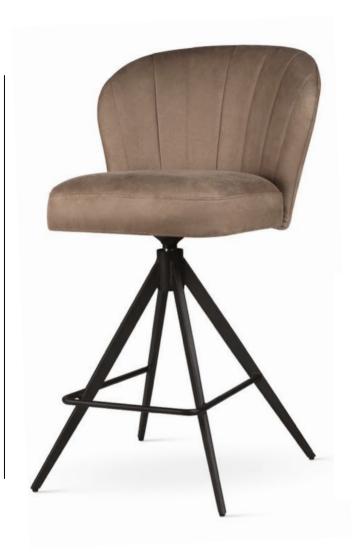

### AINE SUPREME BAR Bar Gloot

Bar chair with pocketspring system. Very comfortable and soft.