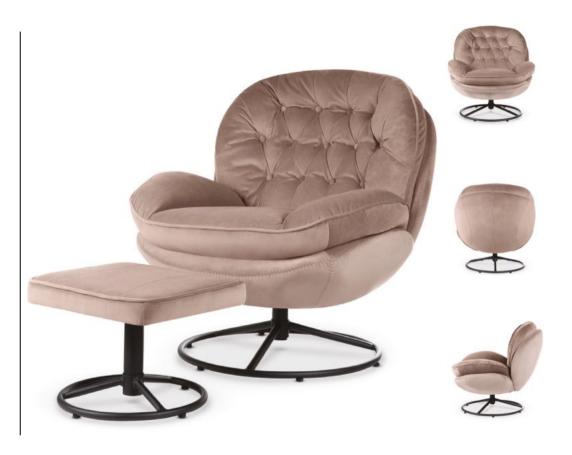

### LIMA

Armchair

Our set of a swivel chair with a footrest is an absolute bestseller that will provide you with unforgettable comfort. With this set, you can enjoy unparalleled comfort in your home.