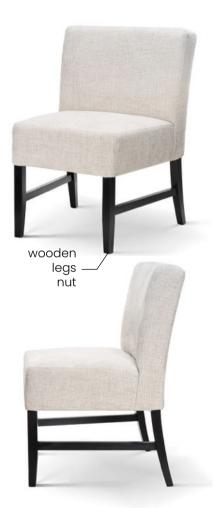

### AINE PLUS

Chair

Aine plus means more foam, greater ergonomics, upholstery belts in the seat and a solid wooden frame.