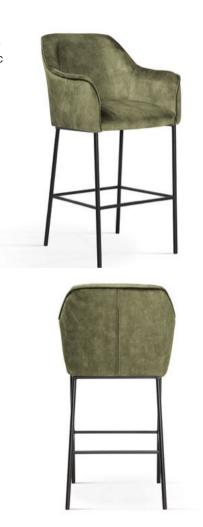

## AINE

Wide backrest and seat, solid metal legs and modern, sleek and simple, design.