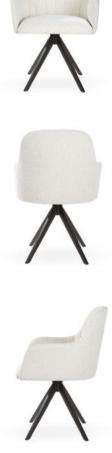

# AINE SUPREME SWIVEL Swivel Chair

Chair with pocket spring seat and enriched with a **rotation system**.

#### **LEG COLOURS**

black

Champagne brushed gold

white /beige RAL 9001