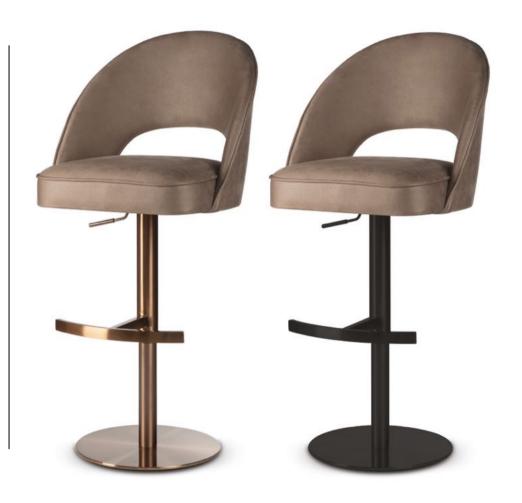

# AINE SUPREME SWIVEL Swivel Chair

Chair with pocket spring seat and enriched with a **rotation system**.

#### **LEG COLOURS**

black

Champagne brushed gold

white /beige RAL 9001