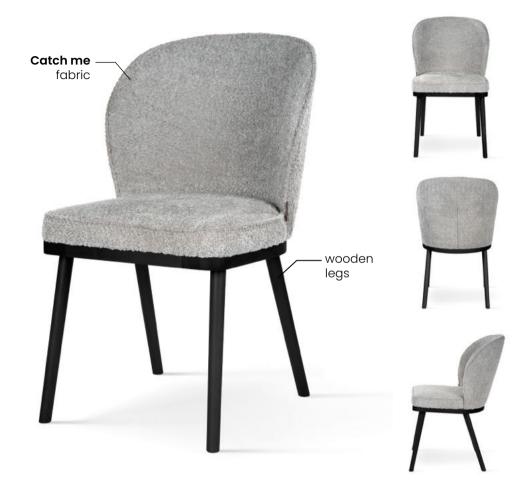

## AINE

Wide backrest and seat, solid metal legs and modern, sleek and simple, design.

#### **LEG COLOURS**

#### **FABRIC COLOURS**