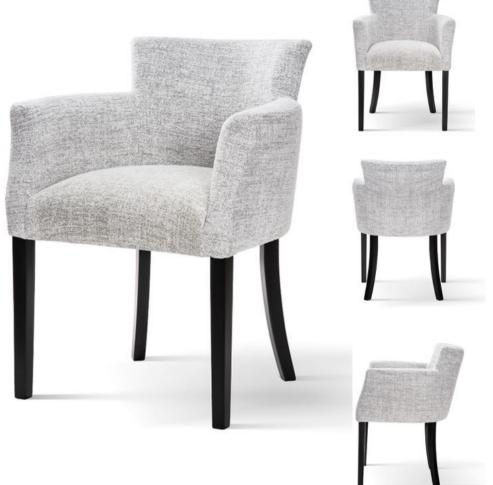

### AINE PLUS

Chair

Aine plus means more foam, greater ergonomics, upholstery belts in the seat and a solid wooden frame.