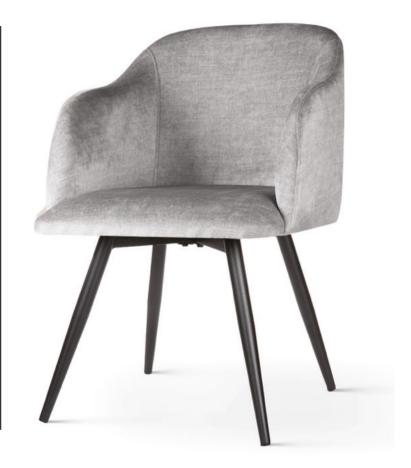

## AINE

Wide backrest and seat, solid metal legs and modern, sleek and simple, design.