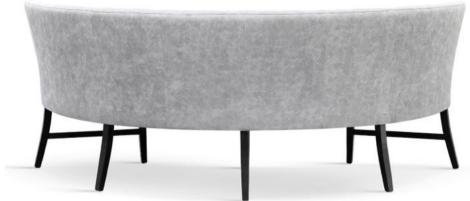

## **GEZELLING**

A highly comfortable chair designed for oval tables.

#### **LEG COLOURS**

white

black gray

### **FABRIC COLOURS**