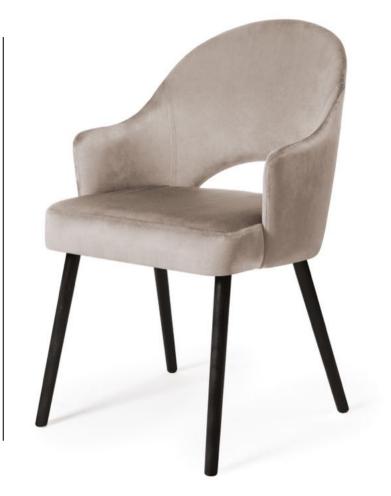

### AINE PLUS

Chair

Aine plus means more foam, greater ergonomics, upholstery belts in the seat and a solid wooden frame.