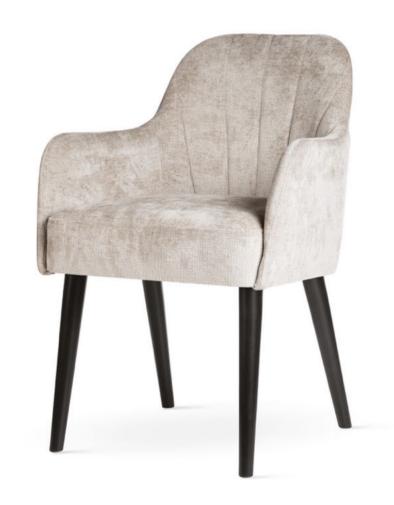

## AINE

Wide backrest and seat, solid metal legs and modern, sleek and simple, design.