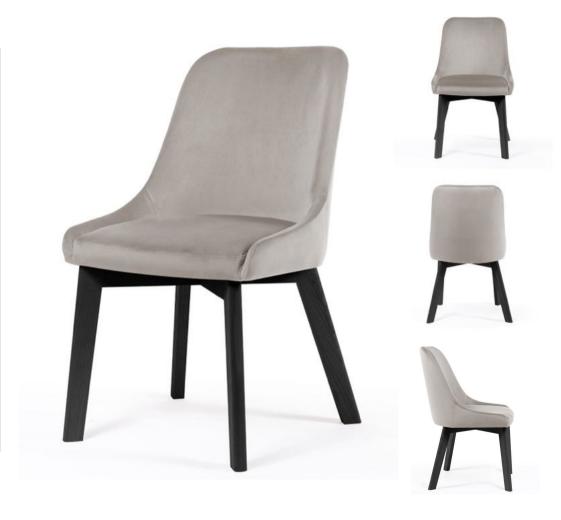

## AINE

Wide backrest and seat, solid metal legs and modern, sleek and simple, design.