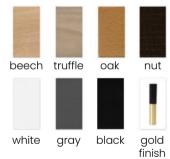

#### **LEG COLOURS**

#### **FABRIC COLOURS**

#### **LEG COLOURS**

beech truffle

oak

nut

white

gray

black

gold finish