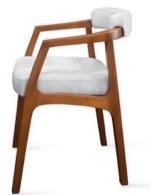

## **MARIVA**

Chair

Chair is a combination of elegance and comfort that turns every seating experience into pure pleasure.

#### **LEG COLOURS**

black

#### **FABRIC COLOURS**

beige gray

A modern chair on a 180-degree swivel leg that returns to its original place. Perfect for modern and loft interiors.