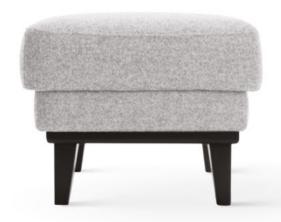

## ROSCO Puff

A footed pouf, square in shape with a wooden base. Possible to be ordered with Rosco armchair.