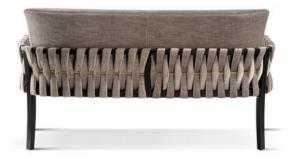

## **ELIS**

The fancifully intertwined composition of material, wood and metal makes it difficult to pass by this model indifferently.

#### **LEG COLOURS**

bright oak black

nut