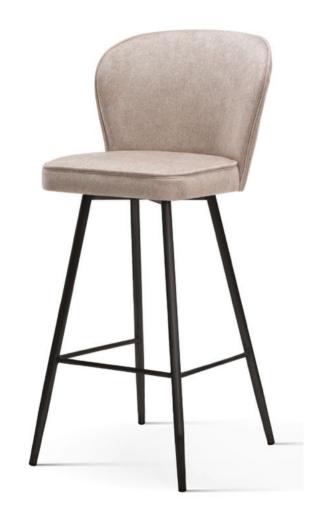

### SHELLY BAR

Bar Stool

The seductive line of the stool is emphasized by delicate stitching on the seat, creating a coherent whole.