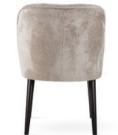

## AINE

Wide backrest and seat, solid metal legs and modern, sleek and simple, design.