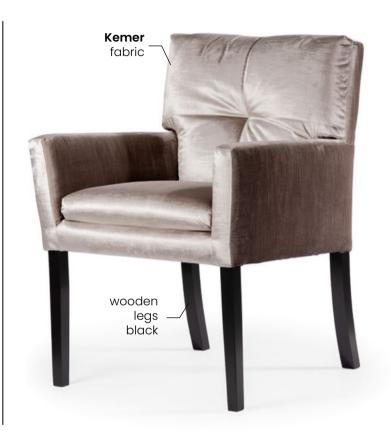

### AINE PLUS

Chair

Aine plus means more foam, greater ergonomics, upholstery belts in the seat and a solid wooden frame.