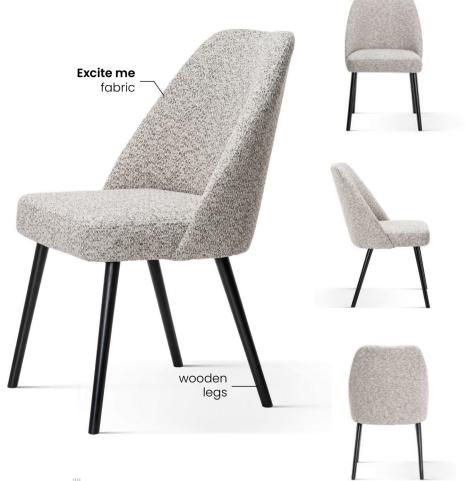

## AINE

Wide backrest and seat, solid metal legs and modern, sleek and simple, design.

### AINE PLUS

Chair

Aine plus means more foam, greater ergonomics, upholstery belts in the seat and a solid wooden frame.