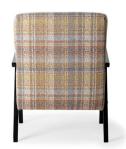

## AINE

Wide backrest and seat, solid metal legs and modern, sleek and simple, design.