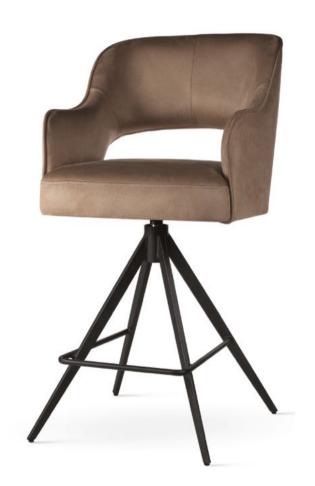

# AINE SUPREME SWIVEL Swivel Chair

Chair with pocket spring seat and enriched with a **rotation system**.