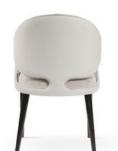

## AINE

Wide backrest and seat, solid metal legs and modern, sleek and simple, design.