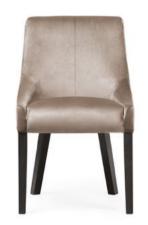

## AINE

Wide backrest and seat, solid metal legs and modern, sleek and simple, design.