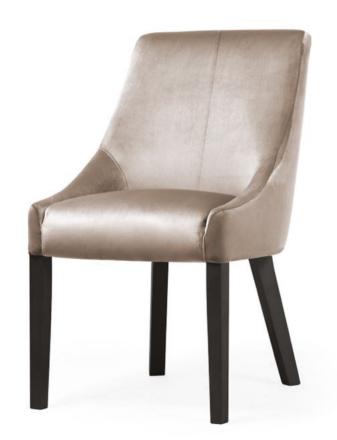

## AINE

Wide backrest and seat, solid metal legs and modern, sleek and simple, design.