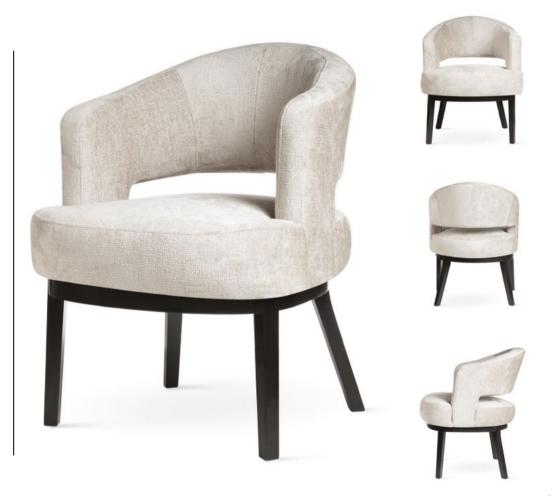

## AINE

Wide backrest and seat, solid metal legs and modern, sleek and simple, design.