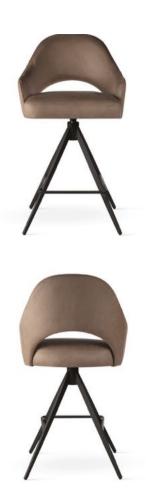

# AINE SUPREME SWIVEL Swivel Chair

Chair with pocket spring seat and enriched with a **rotation system**.

#### **LEG COLOURS**

black

Champagne brushed gold

white /beige RAL 9001

#### **FABRIC COLOURS**