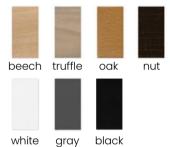

he chair are wooden legs smoothly connected to the crossbar under the seat.

### **LEG COLOURS**



black nut

#### **FABRIC COLOURS**









Goda on a fixed, wooden frame. For all those who require above-average comfort.

#### **LEG COLOURS**



#### **FABRIC COLOURS**









# BJORG Chair



A comfortable armchair with a unique design based on a solid frame without mounting elements.

#### **LEG COLOURS**



### **FABRIC COLOURS**









### **ANKARA**

Chair

Ankara is a modern upholstered chair with a bucket-shaped backrest with finely contoured sides. Decorative trim along the backrest line adds elegance.

### **LEG COLOURS**



#### **FABRIC COLOURS**





### **AZURRO**

Chair

A compact bucket armchair that combines classic styling with a modern finish.

### **LEG COLOURS**



### **FABRIC COLOURS**











### **BRAGA**



Classic cafe chair with small dimensions and a soft, springy seat.

#### **LEG COLOURS**









nut

beech truffle oak

white

gray

black

### **FABRIC COLOURS**









### **FARO**



Classic cafe chair with small dimensions and a soft, springy seat.

### **LEG COLOURS**



### **FABRIC COLOURS**





### **IVAN**

Chair

Ivan upholstered chair is an elegant chair with a simple form. The advantage of this chair is a wooden cross leg and small cubature.

### **LEG COLOURS**







oak





beech truffle

nut



white gray

black

**FABRIC COLOURS** 





### HUAN

Chair

Huan is a chair made on a metal frame. It has a bucket shape and ergonomic, high armrests. The chair has a removable seat cushion.

#### **LEG COLOURS**









be