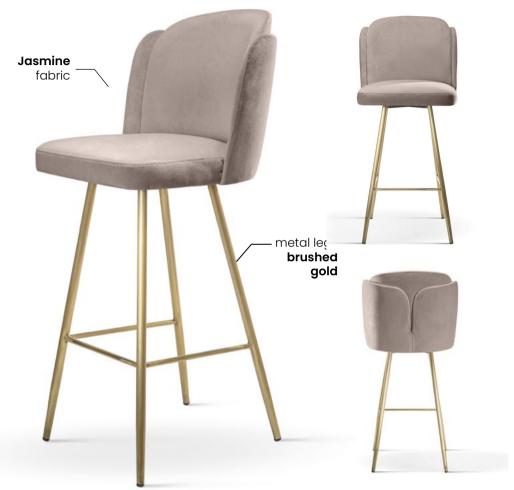

## AINE

Wide backrest and seat, solid metal legs and modern, sleek and simple, design.