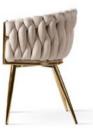

## ROSE

Chair

A modern, glamor-style chair with a backrest finely interwoven with fabric. A bold proposition for those whoa like to stand out.