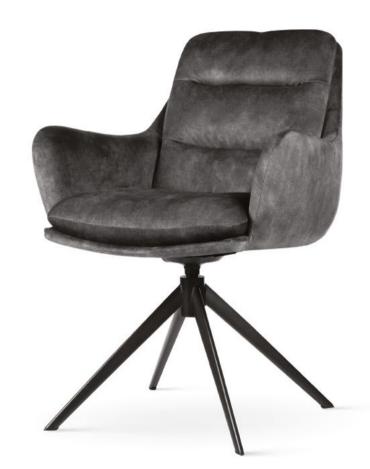

## AINE

Wide backrest and seat, solid metal legs and modern, sleek and simple, design.