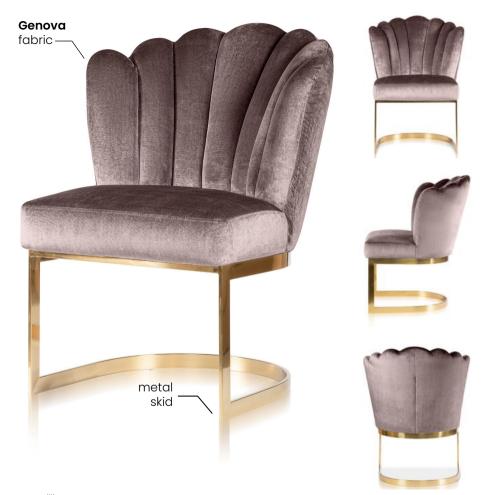

## AINE

Wide backrest and seat, solid metal legs and modern, sleek and simple, design.