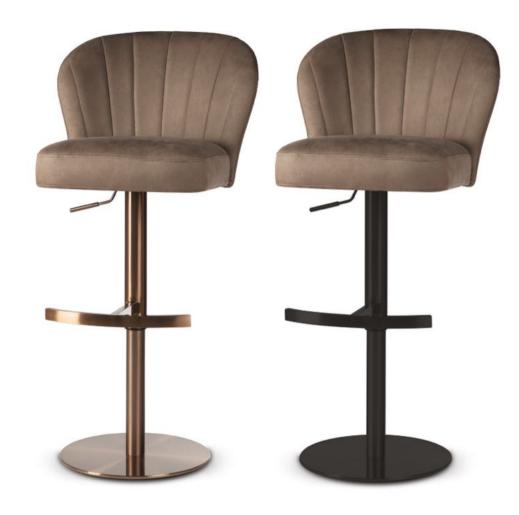

# AINE SUPREME SWIVEL Swivel Chair

Chair with pocket spring seat and enriched with a **rotation system**.

#### **LEG COLOURS**

black

Champagne brushed gold

white /beige RAL 9001

#### **FABRIC COLOURS**