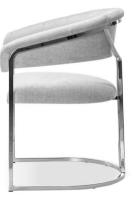

## AINE PRO

Aine on a fixed, wooden frame with a visible crossbar under the seat.