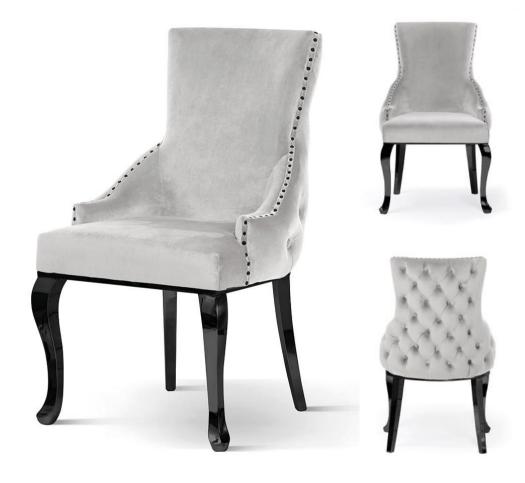

## AINE

Wide backrest and seat, solid metal legs and modern, sleek and simple, design.