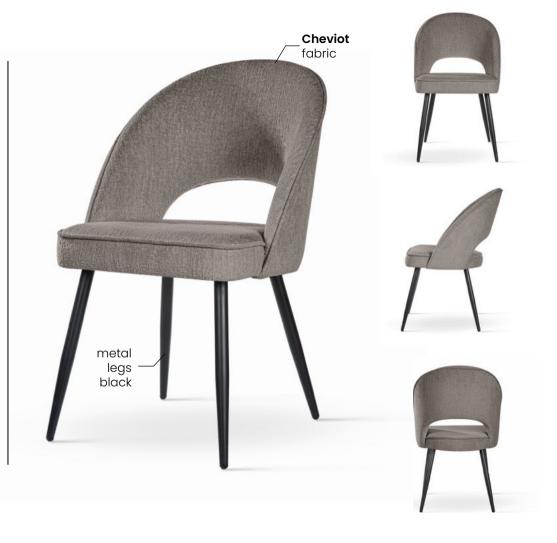

## AINE

Wide backrest and seat, solid metal legs and modern, sleek and simple, design.