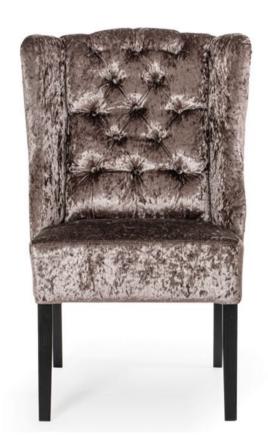

## WERONICA

Weronica wing chair with ropes finished with a Chesterfieldstyle button on wooden legs.