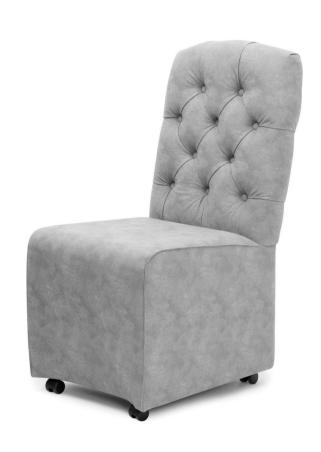

### **BEETLE**

Chair

A modern chair which characteristic feature is its backrest. The original design will distinguish the room and will surely attract the eyes of the guests.