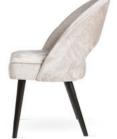

## AINE

Wide backrest and seat, solid metal legs and modern, sleek and simple, design.