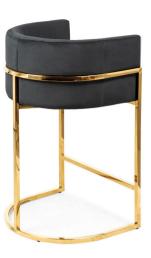

## AINE

Wide backrest and seat, solid metal legs and modern, sleek and simple, design.