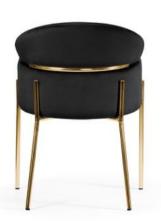

### AINE PLUS

Chair

Aine plus means more foam, greater ergonomics, upholstery belts in the seat and a solid wooden frame.