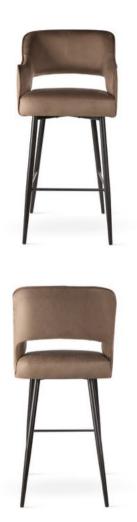

# IRYS BAR

Bar Stool

Irys is a stylish bar stool that features rounded elements on its seat. This elegant piece of furniture is perfect for modern spaces, adding a touch of refinement and style to them.