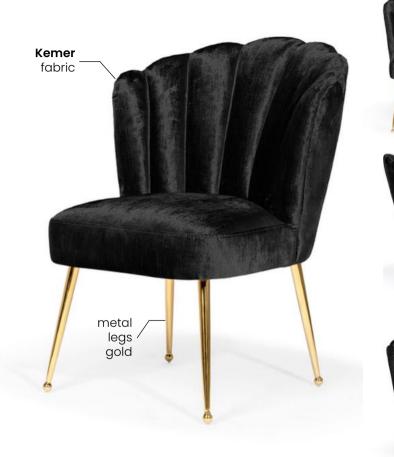

## AINE

Wide backrest and seat, solid metal legs and modern, sleek and simple, design.