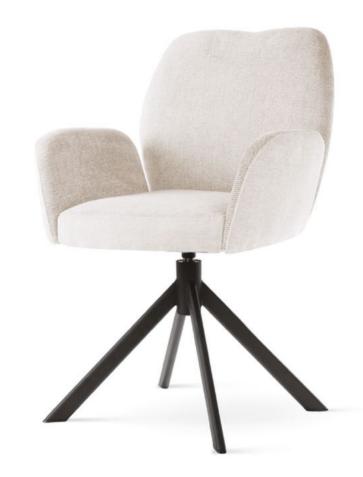

## AINE

Wide backrest and seat, solid metal legs and modern, sleek and simple, design.

### AINE PLUS

Chair

Aine plus means more foam, greater ergonomics, upholstery belts in the seat and a solid wooden frame.

## AINE PRO

Aine on a fixed, wooden frame with a visible crossbar under the seat.

## AINE SUPREME

Chair with pocket spring seat

Aine chair enriched with a rotation system.