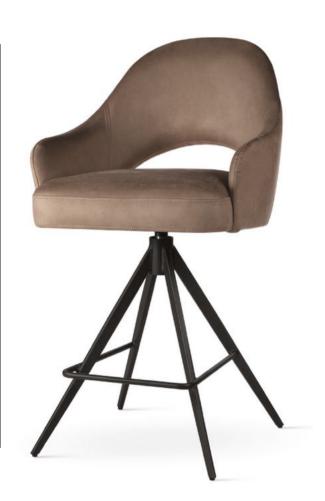

Aine chair enriched with a rotation system.

#### **LEG COLOURS**

#### **FABRIC COLOURS**