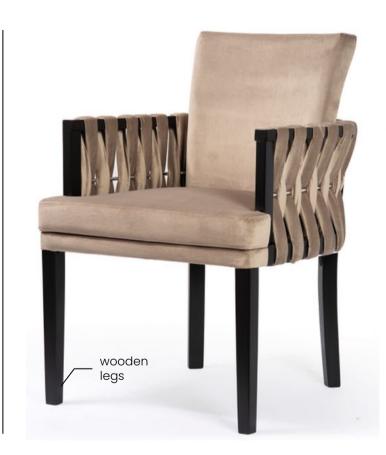

## WERONICA

Weronica wing chair with ropes finished with a Chesterfieldstyle button on wooden legs.