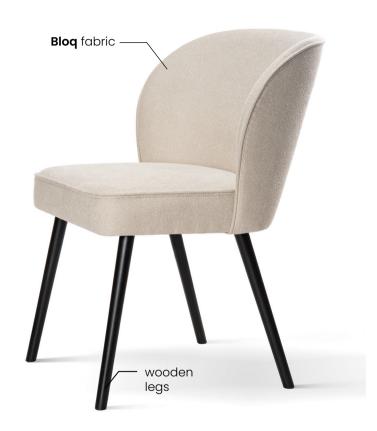

## AINE

Wide backrest and seat, solid metal legs and modern, sleek and simple, design.