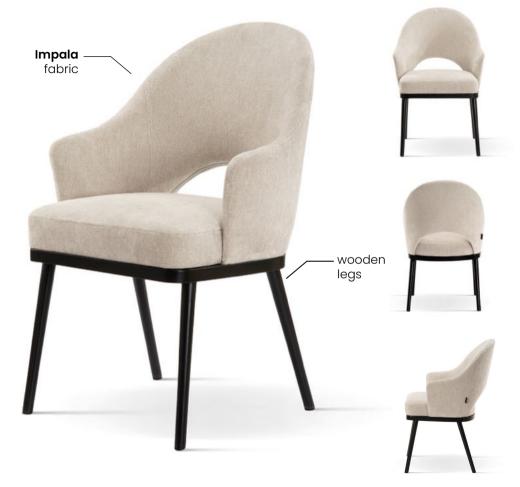

## AINE

Wide backrest and seat, solid metal legs and modern, sleek and simple, design.