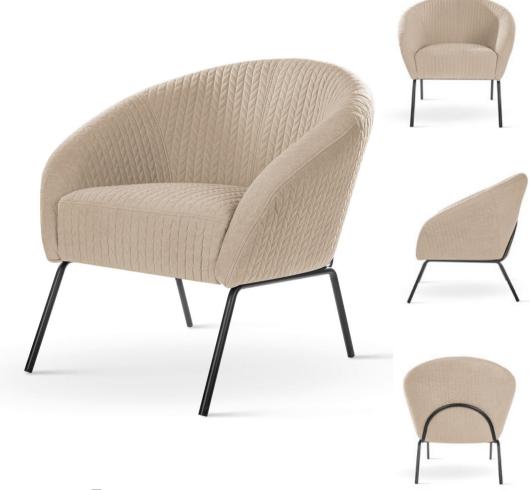

## AINE

Wide backrest and seat, solid metal legs and modern, sleek and simple, design.