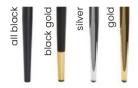

#### **LEG COLOURS**

all black

#### **LEG COLOURS**

all black

brown gold

#### LEG COLOURS

all black

# PONTE SUPREME TWIST BAR

Bar Stool

Bar chair with pocketspring system. Very comfortable and soft.

**LEG COLOURS** 

all black

**FABRIC COLOURS** 

#### LEG COLOURS

all black brown gold

**FABRIC COLOURS** 

### **LEG COLOURS**

gold all black

**FABRIC COLOURS** fabric sampler

### **LEG COLOURS**

all black

### **LEG COLOURS**

all black

FABRIC COLOURS fabric sampler

#### **LEG COLOURS**

silver all black