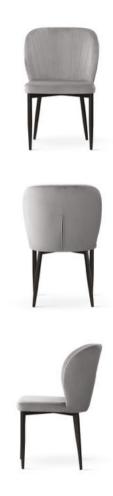

## AINE

Wide backrest and seat, solid metal legs and modern, sleek and simple, design.