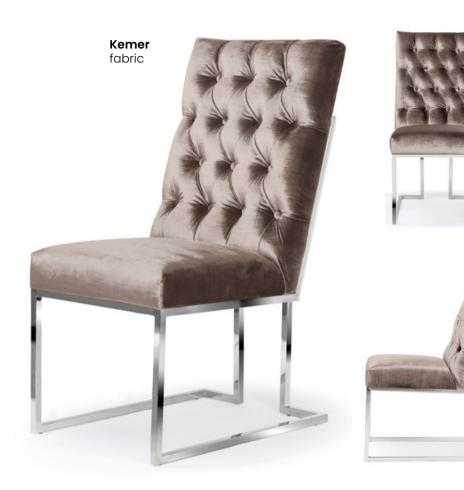

## AINE

Wide backrest and seat, solid metal legs and modern, sleek and simple, design.