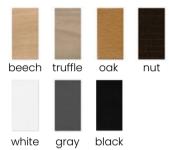

NG POSSIBLE**

#### **LEG COLOURS**



gray

white

#### **FABRIC COLOURS**

black

fabric sampler





QUILTING IS OPTIONAL

# ASTOR Chair

A comfortable armchair on wheels, which, apart from being comfortable, will make it easier for you to get up and move it in any direction.

#### **LEG COLOURS**









beech truffle

oak

nut





white

gray black

**FABRIC COLOURS** 











## **GEZELLING**

A highly comfortable chair designed for oval tables.

#### **LEG COLOURS**











white

black gray

### **FABRIC COLOURS**







## **GEZELLING**



A highly comfortable bench designed for oval tables.

#### STRAIGHT VERSION AVAILABLE

#### **LEG COLOURS**



#### **FABRIC COLOURS**







## **BART**



A highly comfortable ben ch designed for rounded tables.

#### **LEG COLOURS**



#### **FABRIC COLOURS**









## **CORNELIUS**



Cornelius is characterized by a fluffy silhouette that harmonizes with high armrests and solid legs made of natural wood.

#### **LEG COLOURS**











white gray black

#### **FABRIC COLOURS**







## **ELIS**



The fancifully intertwined composition of material, wood and metal makes it difficult to pass by this model indifferently.

#### **LEG COLOURS**







bright oak black

nut

#### **FABRIC COLOURS**























## WERONICA



Weronica wing chair with ropes finished with a Chesterfieldstyle button on wooden legs.

#### **LEG COLOURS**



#### **FABRIC COLOURS**













# **SORRO**

Chair

A large, comfortable chair in a classic style. Comfort for many years is guaranteed by the combination of foam and a wa