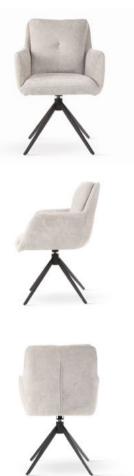

# AINE SUPREME SWIVEL Swivel Chair

Chair with pocket spring seat and enriched with a **rotation system**.