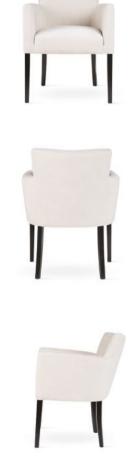

## AINE

Wide backrest and seat, solid metal legs and modern, sleek and simple, design.