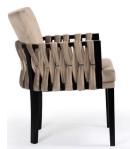

## **ELIS**

The fancifully intertwined composition of material, wood and metal makes it difficult to pass by this model indifferently.

#### **LEG COLOURS**

bright oak black

nut

#### **FABRIC COLOURS**