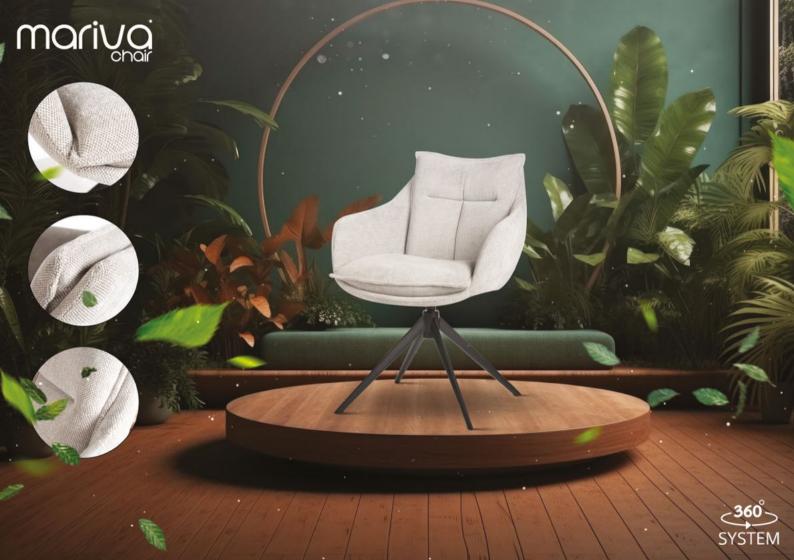

## **MARIVA**

Chair

Chair is a combination of elegance and comfort that turns every seating experience into pure pleasure.

#### **LEG COLOURS**

black

#### **FABRIC COLOURS**

beige gray

A modern chair on a 180-degree swivel leg that returns to its original place. Perfect for modern and loft interiors.