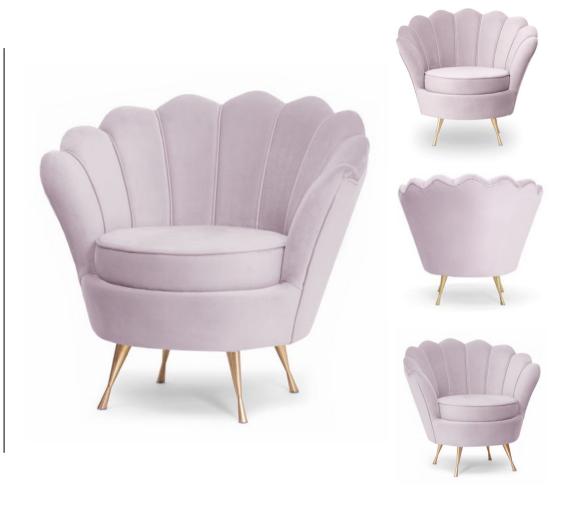

## SHELL

Sofa and puffes

A beautiful furniture with an original character that brings a sea shell to your mind. This piece of furniture will bring a pinch of extravagance and feminine class to the room.

### SHELL

Armchair

A beautiful armchair with an original character that brings a sea shell to your mind. This piece of furniture will bring a pinch of extravagance and feminine class to the room.