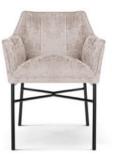

## AINE

Wide backrest and seat, solid metal legs and modern, sleek and simple, design.