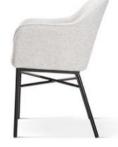

## AINE

Wide backrest and seat, solid metal legs and modern, sleek and simple, design.