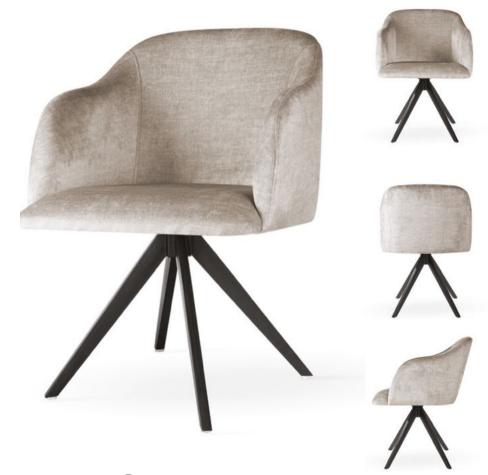

# AINE SUPREME SWIVEL Swivel Chair

Chair with pocket spring seat and enriched with a **rotation system**.

#### **LEG COLOURS**

black

Champagne brushed gold

white /beige RAL 9001