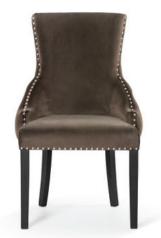

## AINE

Wide backrest and seat, solid metal legs and modern, sleek and simple, design.