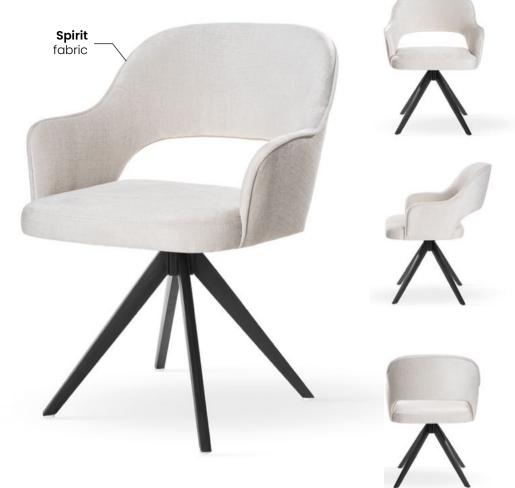

## AINE

Wide backrest and seat, solid metal legs and modern, sleek and simple, design.