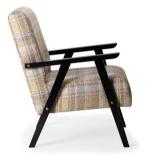

## AINE

Wide backrest and seat, solid metal legs and modern, sleek and simple, design.