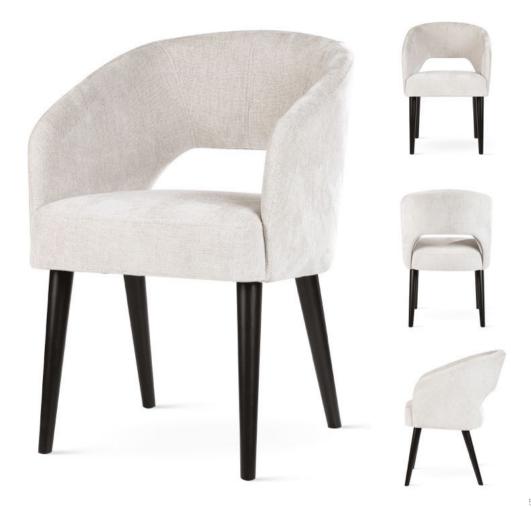

## AINE

Wide backrest and seat, solid metal legs and modern, sleek and simple, design.