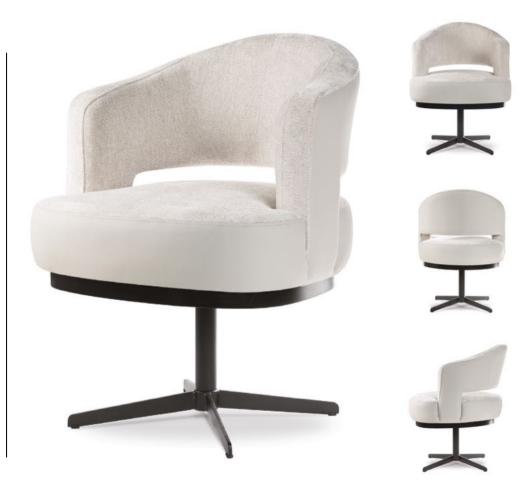

# AINE SUPREME SWIVEL Swivel Chair

Chair with pocket spring seat and enriched with a **rotation system**.

#### **LEG COLOURS**

black

Champagne brushed gold

white /beige RAL 9001