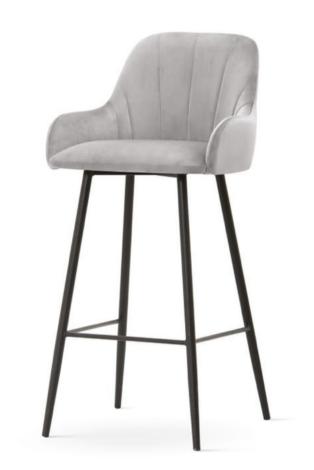

comfort.

#### **LEG COLOURS**



gray

#### **FABRIC COLOURS** fabric sampler











### **TULIP SUPREME**

Chair

Chair with pocket spring seat

#### **LEG COLOURS**





white

gray black

gold finish copper finish

**FABRIC COLOURS** fabric sampler







# TULIP TWIST Swivel Chair

Shelly chair enriched with a rotation system.

#### **LEG COLOURS**

black 360°

#### **FABRIC COLOURS**







# TULIP SUPREME SWIVEL

Swivel Chair

Chair with pocket spring seat and enriched with a rotation system.

#### **LEG COLOURS**

Champagne brushed gold

white /beige RAL 9001

#### **FABRIC COLOURS**

fabric sampler

62 50 48 63



# TULIP BAR Bar Shool

Stylish bar stool inspired by the art-deco era. Perfect for modern and glamor interiors.

#### **LEG COLOURS**



#### **FABRIC COLOURS**









### TULIP SUPREME BAR Bar Glool

Bar chair with pocketspring system. Very comfortable and soft.

#### **LEG COLOURS**



#### **FABRIC COLOURS**







### **TULIP** SUPREME TWIST BAR

Bar Stool

Bar chair with pocketspring system. Very comfortable and soft.

#### LEG COLOURS

all black

#### **FABRIC COLOURS**







# TULIP SUPREME PUMP BAR

Bar Stool

Bar chair with pocketspring system. Very comfortable and soft.

#### **LEG COLOURS**

all black brown gold

#### **FABRIC COLOURS**





## PONTE

Chair

Elegant chair with a subtly contoured backrest. Modern form and original shape made it one of the most frequently chosen models from our extensive offer.

#### **LEG COLOURS**



#### **FABRIC COLOURS**





## PONTE PLUS

Chair

An improved version of the standard Ponte model. For