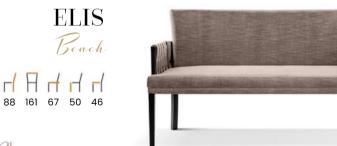

## **ELIS**

The fancifully intertwined composition of material, wood and metal makes it difficult to pass by this model indifferently.

#### **LEG COLOURS**

bright oak black

nut