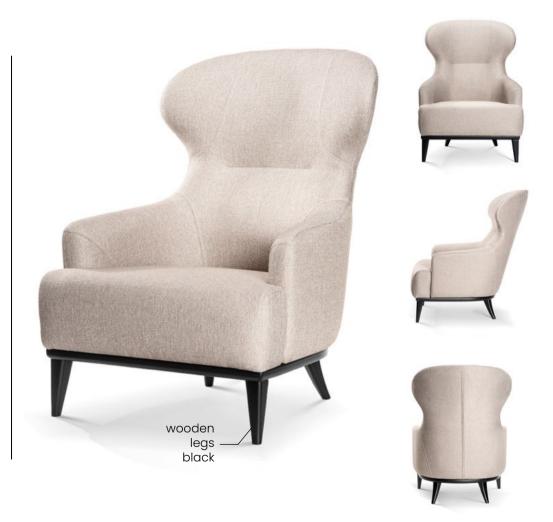

### ENZO Chair

We have balanced the comfortable bucket seat with a light leg, in order to obtain an elegant and modern piece of furniture.

### **LEG COLOURS**

all black

FABRIC COLOURS fabric sampler