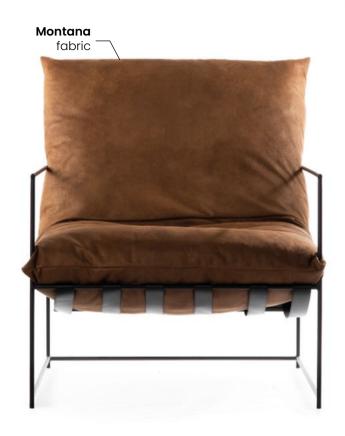

## AINE

Wide backrest and seat, solid metal legs and modern, sleek and simple, design.