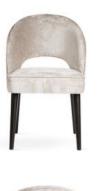

## GODA

Chair

A modern chair with comfortable armrests and a characteristic cut-out on the back.