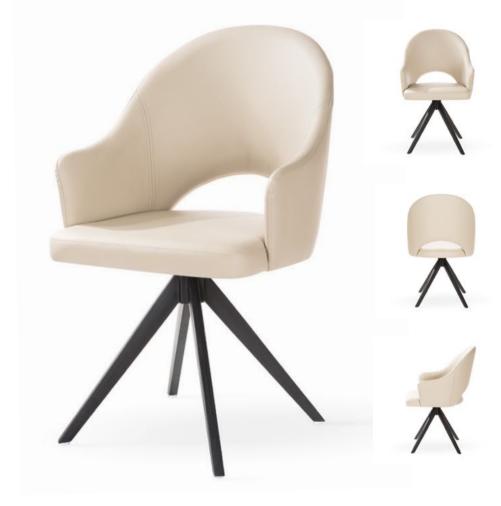

# AINE SUPREME SWIVEL Swivel Chair

Chair with pocket spring seat and enriched with a **rotation system**.

#### **LEG COLOURS**

black

Champagne brushed gold

white /beige RAL 9001

#### **FABRIC COLOURS**