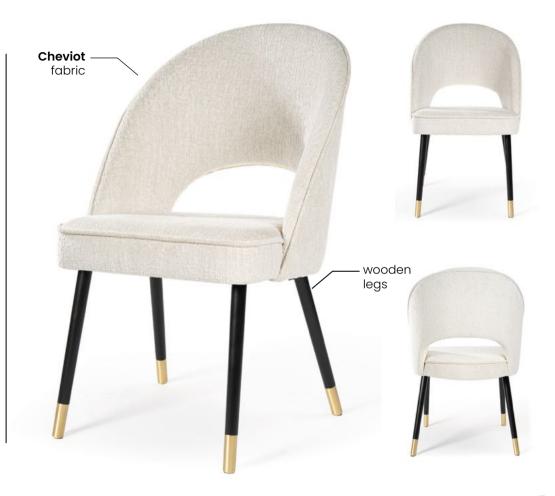

## AINE

Wide backrest and seat, solid metal legs and modern, sleek and simple, design.