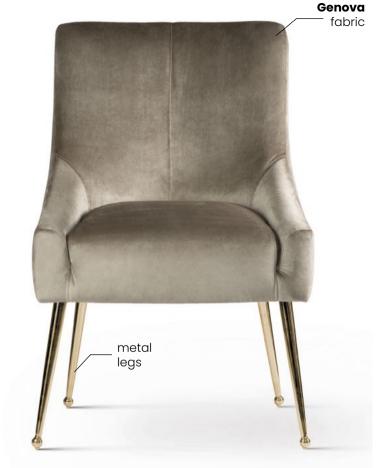

## **AMADEUS**

Chair

Stylish upholstered chair with a thick seat. High, ergonomically adjusted armrests and a high backrest make this armchair incredibly comfortable.

#### **LEG COLOURS**

#### **FABRIC COLOURS**