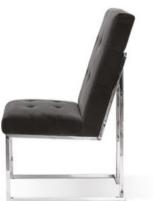

## AINE

Wide backrest and seat, solid metal legs and modern, sleek and simple, design.