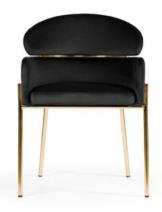

## AINE

Wide backrest and seat, solid metal legs and modern, sleek and simple, design.