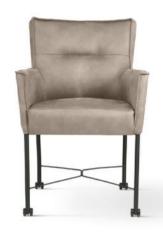

### **ALKMAAR**

Armchair

Version of Chair Haga chair on a base with wooden legs. Stable and durable.

#### **LEG COLOURS**

black

### **FABRIC COLOURS**

fabric sampler

88 72 70 50 52