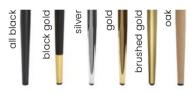

#### **LEG COLOURS**

#### **LEG COLOURS**

beech truffle

oak

nut

white

gray

black

gold finish