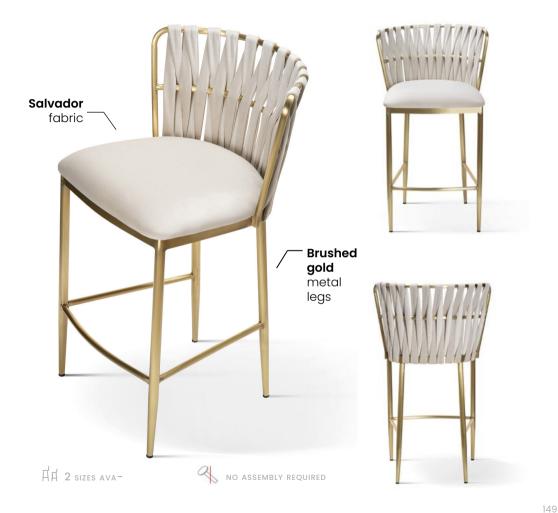

### **HORDIA**

Bar Stool

Eccentric design will bring an element of luxury to the interior and break banal patterns.