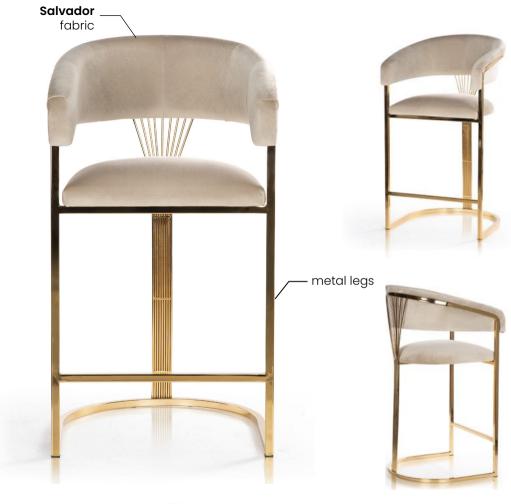

### HILTON

Chair

The base was taken from our best-selling Aine chair, which we expanded with a modern backrest inspired by the drawing of a shell.