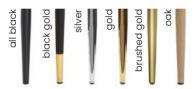

# **LEG COLOURS**







oak



nut

white

gray

black

gold finish

#### **FABRIC COLOURS**







### **SHELLY** SUPREME



Chair with pocket spring seat

#### **LEG COLOURS**









beech truffle

gray

white





copper finish

**FABRIC COLOURS** 



















## SHELLY TWIST

Ewivel Chair

Shelly chair enriched with a rotation system.

#### **LEG COLOURS**

black 360°

**FABRIC COLOURS** 

fabric sampler

H H H H 88 53 57 47 48





### **SHELLY** SUPREME SWIVEL Ewivel Chair

Chair with pocket spring seat and enriched with a rotation system.

#### LEG COLOURS

Champagne brushed gold

#### **FABRIC COLOURS**













### SHELLY BAR

Bar Stool

The seductive line of the stool is emphasized by delicate stitching on the seat, creating a coherent whole.

#### **LEG COLOURS**



#### **FABRIC COLOURS**

fabric sampler

M: 97 50 57 68 40 L: 107 50 57 78 40



## SHELLY SUPREME BAR

Bar Stool

Bar chair with pocketspring system. Very comfortable and soft.

#### **LEG COLOURS**



#### **FABRIC COLOURS**







## SHELLY SUPREME TWIST BAR

Bar Stool

Bar chair with pocketspring system. Very comfortable and soft.

#### **LEG COLOURS**

all black

#### **FABRIC COLOURS**





## SHELLY SUPREME PUMP BAR

Bar Stool

Bar chair with pocketspring system. Very comfortable and soft.

#### **LEG COLOURS**

all black brown gold

#### **FABRIC COLOURS**



## GODA

Chair

A modern chair with comfortable armrests and a characteristic cut-out on the back.

#### LEG COLOURS



#### **FABRIC COLOURS**





## GODA PLUS

Chair

Goda on a fixed, wooden frame. For all those who requi