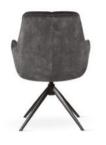

## AINE

Wide backrest and seat, solid metal legs and modern, sleek and simple, design.