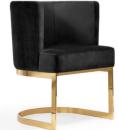

## AINE

Wide backrest and seat, solid metal legs and modern, sleek and simple, design.