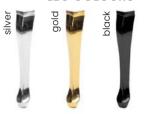

#### **LEG COLOURS**

#### **LEG COLOURS**

beech truffle

oak

nut

white

gray

black

gold finish