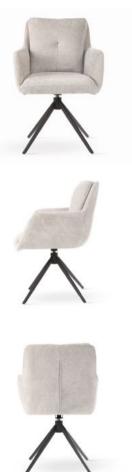

# AINE SUPREME SWIVEL Swivel Chair

Chair with pocket spring seat and enriched with a **rotation system**.