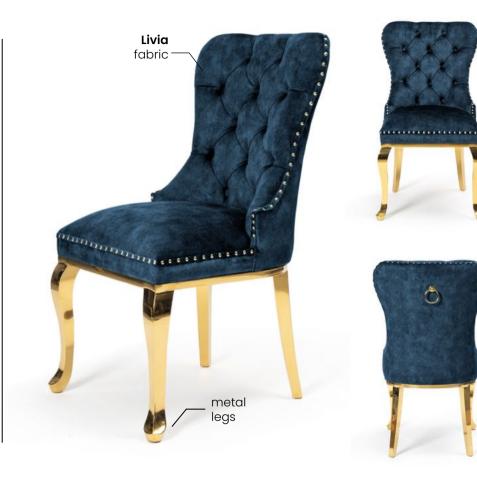

## **GALA**

The Gala series is a collection of comfortable dining room furniture in a classic style.

#### **LEG COLOURS**

nut

oak

white

gray black

### **FABRIC COLOURS**