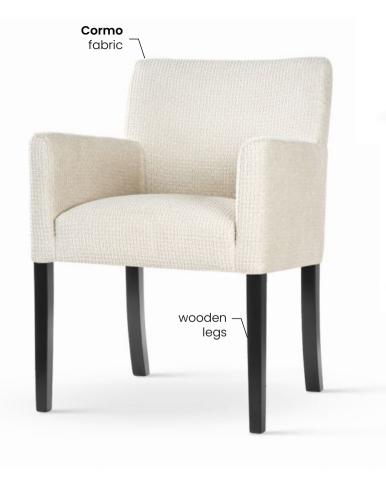

## AINE

Wide backrest and seat, solid metal legs and modern, sleek and simple, design.