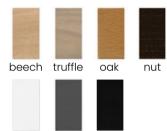

the combination of a thick seat and light metal legs.

#### **LEG COLOURS**



all black

#### **FABRIC COLOURS**









## HAVANA

Chair

It's design is based on a simple bucket form decorated with soft cushions. The whole is finished with delicate square-shaped stitching on the backrest.

#### **LEG COLOURS**



gray

white

#### **FABRIC COLOURS**

black









## CASABLANCA

Chair

Casblanca proves that even the most trivial things can still surprise you.

#### **LEG COLOURS**



#### **FABRIC COLOURS**





# VIRGINIA

Chair

A compact cafe armchair that cannot be denied its charm.

#### LEG COLOURS



## FABRIC COLOURS







## **VANCOUVER**



Strongly drawn shapes are based on a square shape, emphasizing the whole with stylish stitching on the backrest.

#### **LEG COLOURS**



gray

white

#### **FABRIC COLOURS**

black





## TRINIDAD

Chair

A modern armchair with a sleek, functional design. Simple bucket-shaped form and spacious sizes will meet the most demanding requirements.

#### **LEG COLOURS**









beech truffle

oak

nut





white

gray

black

#### **FABRIC COLOURS**















## **GALA**



The Gala series is a collection of comfortable dining room furniture in a classic style.

#### **LEG COLOURS**









nut

oak





white

gray black

### **FABRIC COLOURS**



















## GALA BENCH



The Gala series is a collection of comfortable dining room furniture in a classic style.

#### **LEG COLOURS**





#### **FABRIC COLOURS**







## GALA 2

Arm Chair

The Gala series is a collection of comfortable dining room furniture in a c