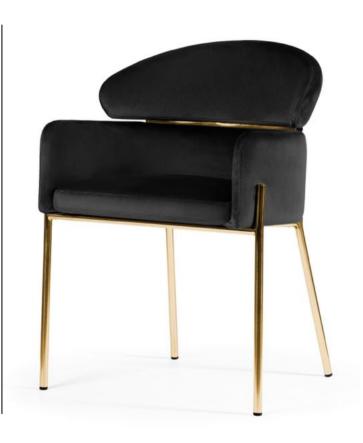

## BREDA

Chair

An elegant chair with a bar separating the seat from the backrest. All elements perfectly harmonize and create a unique, beautiful and comfortable chair.