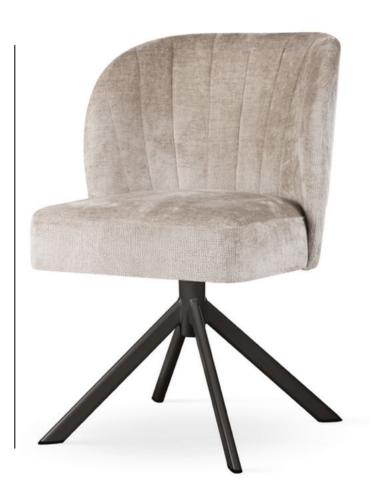

## AINE

Wide backrest and seat, solid metal legs and modern, sleek and simple, design.