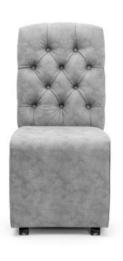

### **BEETLE**

Chair

A modern chair which characteristic feature is its backrest. The original design will distinguish the room and will surely attract the eyes of the guests.