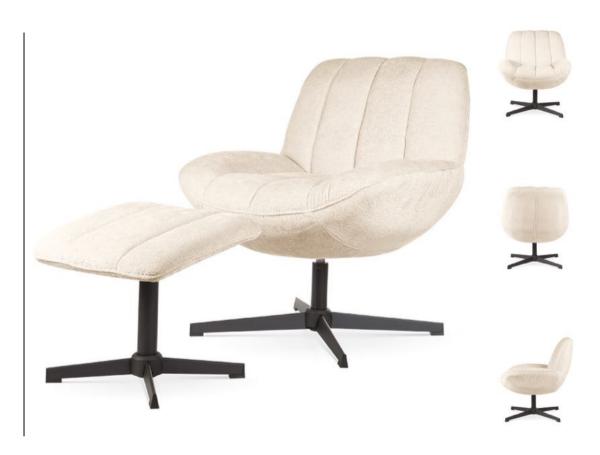

### MIRA

Armchair

Experience the luxury of relaxation in our comfortable armchair with footrest. With its soft upholstery and footrest, this armchair will give you unparalleled comfort while you relax. Choose it to enjoy moments of relaxation like never before!