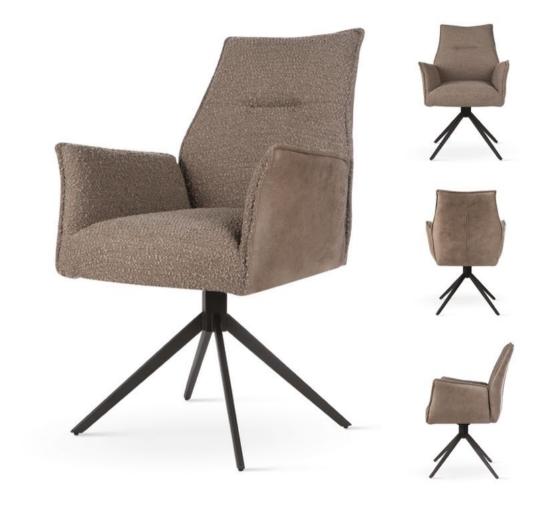

## AINE

Wide backrest and seat, solid metal legs and modern, sleek and simple, design.