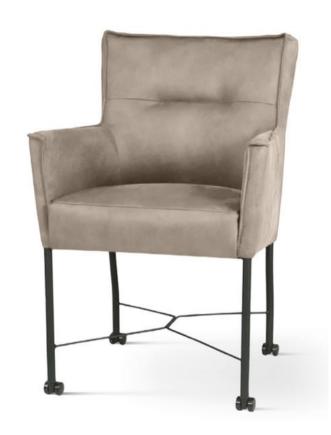

### **ALKMAAR**

Armchair

Version of Chair Haga chair on a base with wooden legs. Stable and durable.

#### **LEG COLOURS**

black

### **FABRIC COLOURS**

fabric sampler

88 72 70 50 52