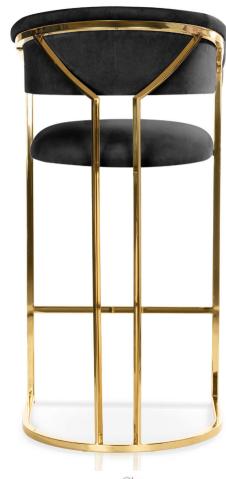

s perfectly into any type of interior.

#### **LEG COLOURS**



#### **FABRIC COLOURS**









### MARCILLE BAR

Bar Stool

Marcille is a stylish chair with a modern leg. Its design makes it impossible to pass by indifferently. It fits perfectly into any type of interior.

#### **LEG COLOURS**



#### **FABRIC COLOURS**





### MARCILLE 2



Marcille is a stylish chair with a modern leg. Its design makes it impossible to pass by indifferently. It fits perfectly into any type of interior.

#### **LEG COLOURS**



**FABRIC COLOURS** 











### MARCILLE 2 BAR

Bar Stool

Marcille is a stylish chair with a modern leg. Its design makes it impossible to pass by indifferently. It fits perfectly into any type of interior.

#### **LEG COLOURS**



#### **FABRIC COLOURS**

fabric sampler









HH 2 SIZES AVA-



### MARCILLE 3

Chair

Marcille is a stylish chair with a modern leg. Its design makes it impossible to pass by indifferently. It fits perfectly into any type of interior.

#### **LEG COLOURS**



### **FABRIC COLOURS**











## **SCARLETT**



Modern and glamorous chair with a beautiful, dynamic line. High backrest and thick seat guarantee comfort and the right position.

#### **LEG COLOURS**



#### **FABRIC COLOURS**









### **SCARLETT**



Modern and glamorous bench with a beautiful, dynamic line. High backrest and thick seat guarantee comfort and the right position.

#### **LEG COLOURS**



#### **FABRIC COLOURS**







### **PIERRE**



Pierre is an elegant and designer upholstered chair with a comfortable, thick seat and a backrest supported by a