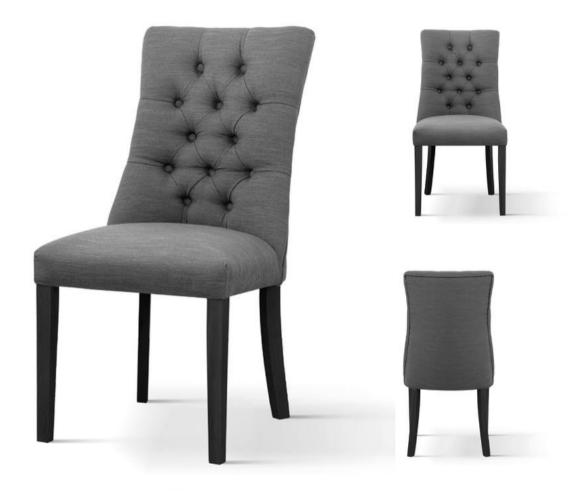

### **MADAME**

A chair with beautiful feminine shapes, which owes its name. Quilting and ornaments in the form of knockers and pins give it an exclusive character.