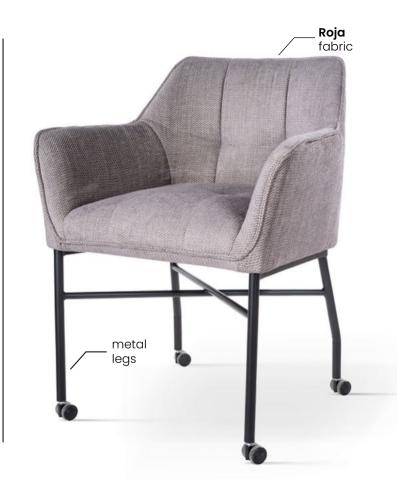

## GODA

Chair

A modern chair with comfortable armrests and a characteristic cut-out on the back.

#### LEG COLOURS

#### **FABRIC COLOURS**