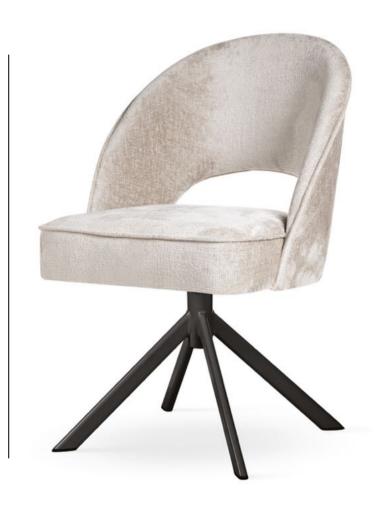

# AINE SUPREME SWIVEL Swivel Chair

Chair with pocket spring seat and enriched with a **rotation system**.