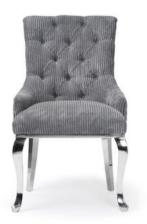

### AINE PLUS

Chair

Aine plus means more foam, greater ergonomics, upholstery belts in the seat and a solid wooden frame.