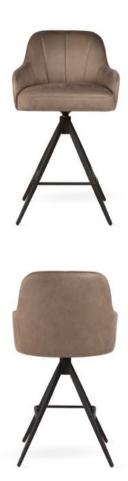

# AINE SUPREME SWIVEL Swivel Chair

Chair with pocket spring seat and enriched with a **rotation system**.