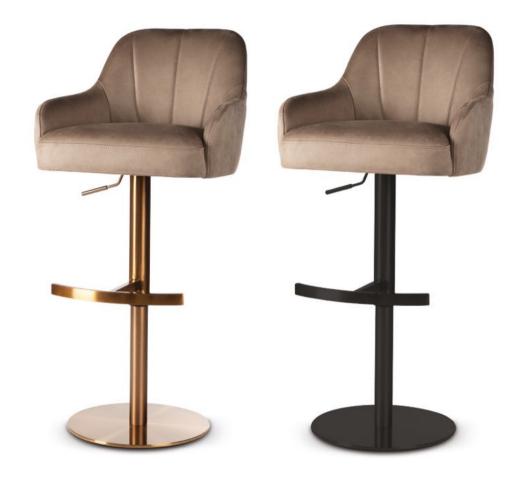

### AINE SUPREME BAR Bar Gloot

Bar chair with pocketspring system. Very comfortable and soft.

### AINE SUPREME TWIST BAR Bar Glool

Bar chair with pocketspring system. Very comfortable and soft.