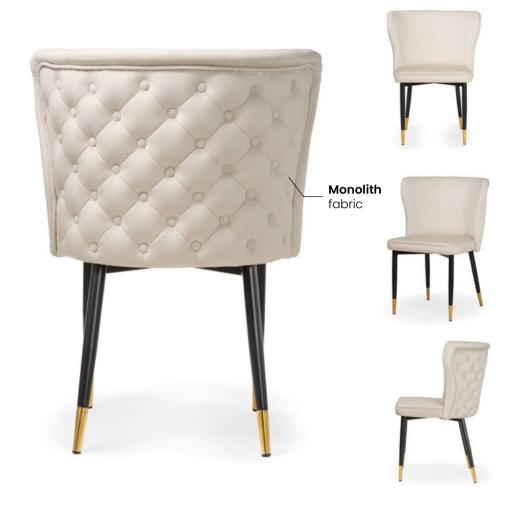

## GODA

Chair

A modern chair with comfortable armrests and a characteristic cut-out on the back.