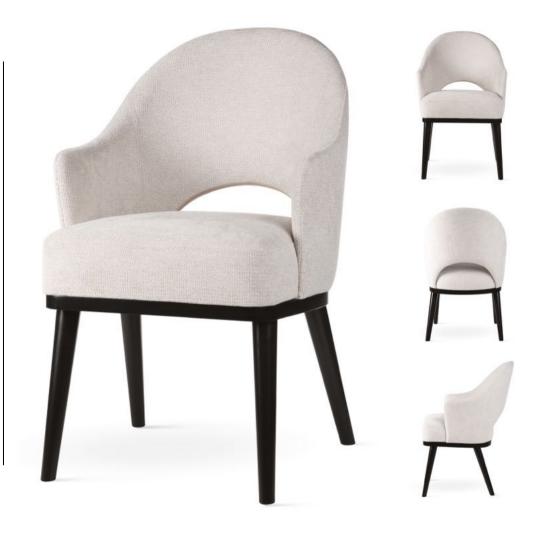

## AINE

Wide backrest and seat, solid metal legs and modern, sleek and simple, design.