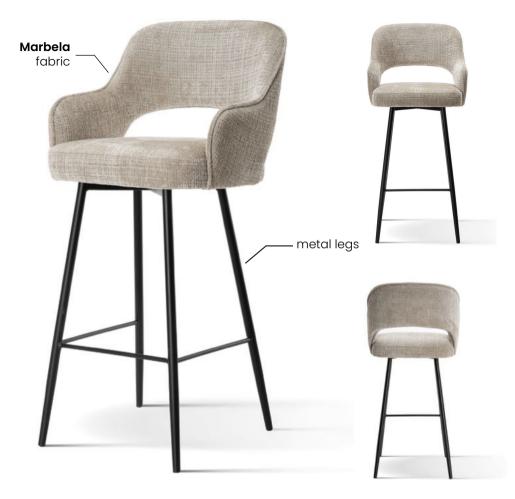

*

Comfortable armchair, on stable wooden legs with a soft seat

#### **LEG COLOURS**



beech truffle oak



gold finish black copper finish white gray

#### **FABRIC COLOURS**





## **MERCY**

Chair

A compact bucket chair with a universal, timeless design.

#### **LEG COLOURS**



#### **FABRIC COLOURS**





### MERCY PLUS

Chair

An improved version of the standard Mercy model. For all those who require aboveaverage comfort.

#### **LEG COLOURS**



#### **FABRIC COLOURS** fabric sampler











# MERCY TWIST

Swivel Chair

Mercy chair enriched with a rotation system

#### **LEG COLOURS**

black 360°

#### **FABRIC COLOURS**

fabric sampler

78 54 61 47 46



### MERCY BAR



Stylish bar stool with a universal, timeless design.

#### **LEG COLOURS**



#### **FABRIC COLOURS**





### MERCY SUPREME BAR

Bar Stool

Bar chair with pocketspring system. Very comfortable and soft.



#### **FABRIC COLOURS**







# MERCY SUPREME TWIST BAR

Bar Stool

Bar chair with pocketspring system. Very comfortable and soft.

#### **LEG COLOURS**

all black

#### **FABRIC COLOURS**







### MERCY | SUPREME PUMP BAR

Bar Stool

Bar chair with pocketspring system. Very comfortable and soft.

#### **LEG COLOURS**

all black

brown gold

#### **FABRIC COLOURS**





### **BEETLE**

Chair

A modern chair which characteristic feature is its backrest. The original design will distinguish the room and will surely attract the eyes of the guests.

#### **LEG COLOURS**



#### **FABRIC COLOURS**





## BEETLE TWIST

Ewivel Chair

Beetle chair enriched with a **180-degree rotation system**