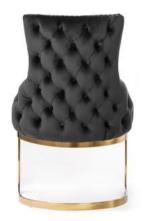

### AINE PLUS

Chair

Aine plus means more foam, greater ergonomics, upholstery belts in the seat and a solid wooden frame.