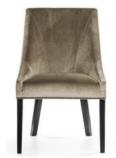

## AINE PRO

Aine on a fixed, wooden frame with a visible crossbar under the seat.