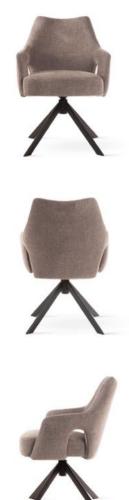

Aine chair enriched with a rotation system.

# AINE SUPREME SWIVEL Swivel Chair

Chair with pocket spring seat and enriched with a **rotation system**.