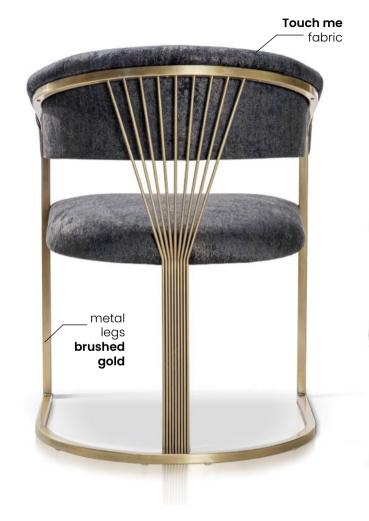

## AINE

Wide backrest and seat, solid metal legs and modern, sleek and simple, design.