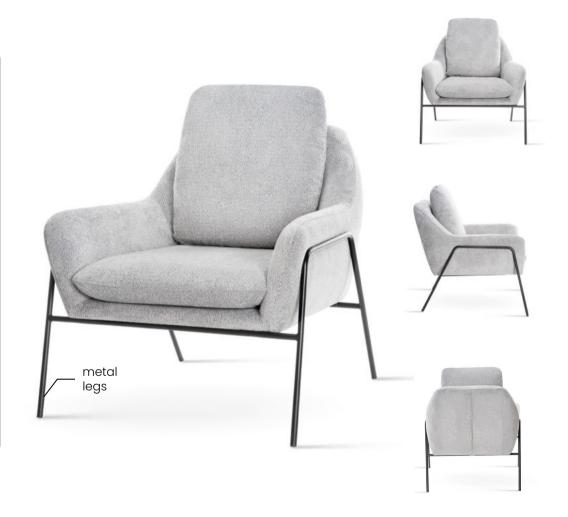

## **ELTON**

Armchair

Elton is an upholstered armchair of Italian design. The minimalist black metal frame in combination with the soft filling of the seat makes this piece of furniture modern and comfortable.

#### **LEG COLOURS**

all black