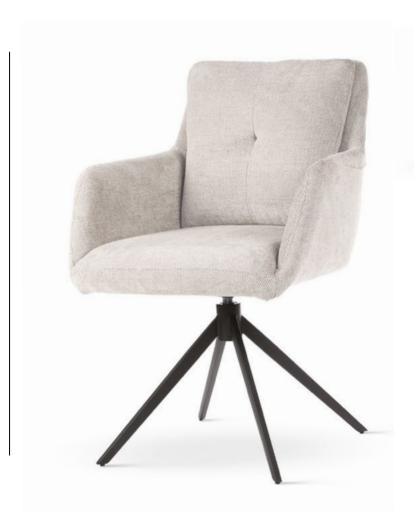

## GODA

Chair

A modern chair with comfortable armrests and a characteristic cut-out on the back.