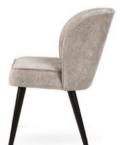

## AINE

Wide backrest and seat, solid metal legs and modern, sleek and simple, design.