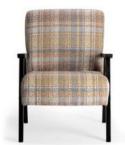

## GODA

Chair

A modern chair with comfortable armrests and a characteristic cut-out on the back.

#### LEG COLOURS

#### **FABRIC COLOURS**