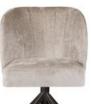

## AINE

Wide backrest and seat, solid metal legs and modern, sleek and simple, design.