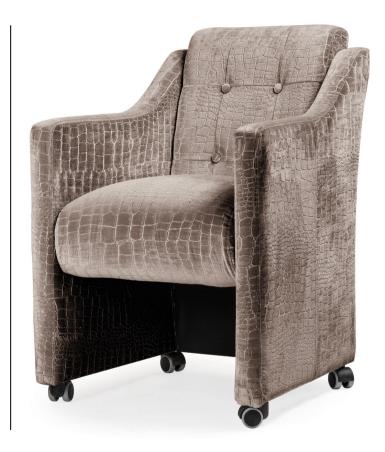

OLOURS**





### MADAME GLAMOUR



Beautiful chesterfield-style seat, which is mounted on an elegant stainless steel leg. Perfect for a luxurious dining room or living room.

#### **LEG COLOURS**



#### **FABRIC COLOURS**





## **BELLEZA**

Armchair

Massive Swivel Chair is a perfect blend of comfort and style. Its sturdy construction and elegant design will make it the focal point of relaxation in your interior.

#### **LEG COLOURS**



black

#### **FABRIC COLOURS**







# LOTOS



A modern chair on a 180-degree swivel leg that returns to its original place. Perfect for modern and loft interiors.

#### **LEG COLOURS**



black

#### **FABRIC COLOURS**





# BOSS Armehair

You don't have to be the boss to sit like the boss.

#### **LEG COLOURS**

wheels

#### **FABRIC COLOURS**











# NIKO

Armchair

Niko has a slightly reclined backrest and ergonomically adapted armrests. The simple form of this armchair is diversified with wheels.

#### **LEG COLOURS**

wheels

#### **FABRIC COLOURS**











## ANDERO

Chair

Andero is a chair on wheels that is distinguished by a fully built-up silhouette. Thanks to its functionality, it can be a good choice for a restaurant.

#### **LEG COLOURS**

wheels

#### **FABRIC COLOURS**











CIRCO BAR





CONSU BAR



# COSY Chair



For all lovers of wood and natural accents, and for those who appreciate classic design.

#### **LEG COLOURS**





nut

#### **FABRIC COLOURS**

















## MEGGI

Chair

Stylish dining or living room chairs equipped with sturdy wooden legs that provide stability and durability. The