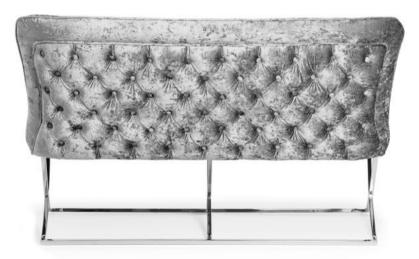

### **SCARLETT**

Modern and glamorous bench with a beautiful, dynamic line. High backrest and thick seat guarantee comfort and the right position.

#### **LEG COLOURS**

#### **FABRIC COLOURS**