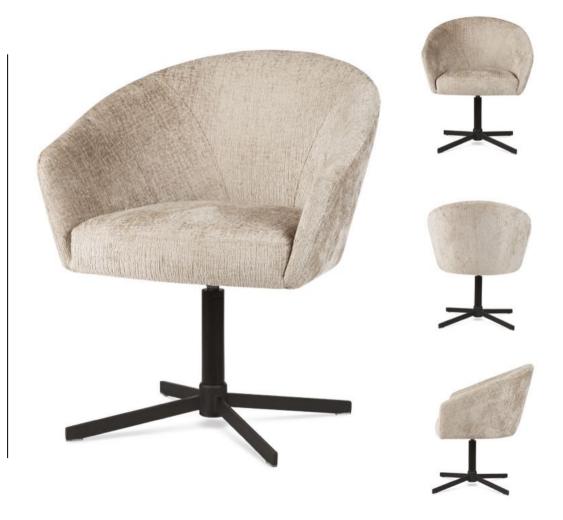

### **XENIA**

Chair

Chair with a black swivel base is a modern and stylish piece of furniture that complements various interiors. Its soft upholstery provides comfort during long meetings, and the swivel base allows for easy movement.