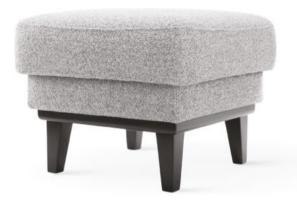

## ROSCO Puff

A footed pouf, square in shape with a wooden base. Possible to be ordered with Rosco armchair.