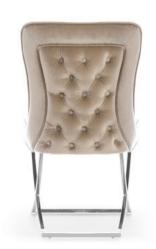

## AINE

Wide backrest and seat, solid metal legs and modern, sleek and simple, design.