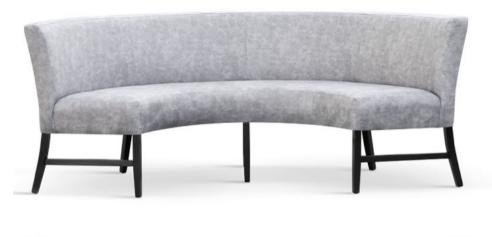

## **GEZELLING**

A highly comfortable chair designed for oval tables.

#### **LEG COLOURS**

white

black gray

### **FABRIC COLOURS**