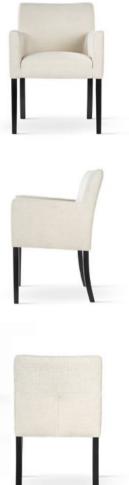

## AINE

Wide backrest and seat, solid metal legs and modern, sleek and simple, design.