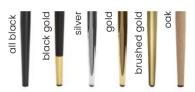

#### **LEG COLOURS**

#### **LEG COLOURS**

beech truffle

oak

nut

white

gray

black

gold finish