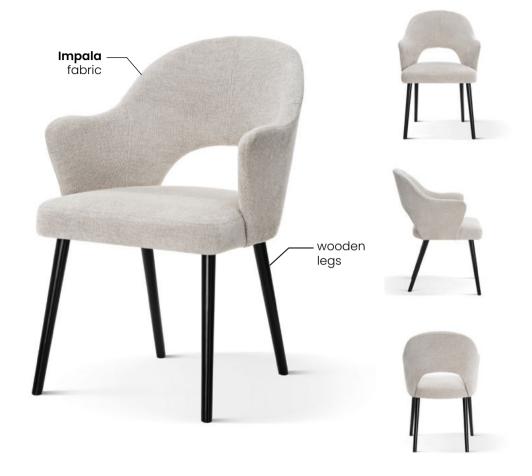

## AINE

Wide backrest and seat, solid metal legs and modern, sleek and simple, design.

### AINE PLUS

Chair

Aine plus means more foam, greater ergonomics, upholstery belts in the seat and a solid wooden frame.