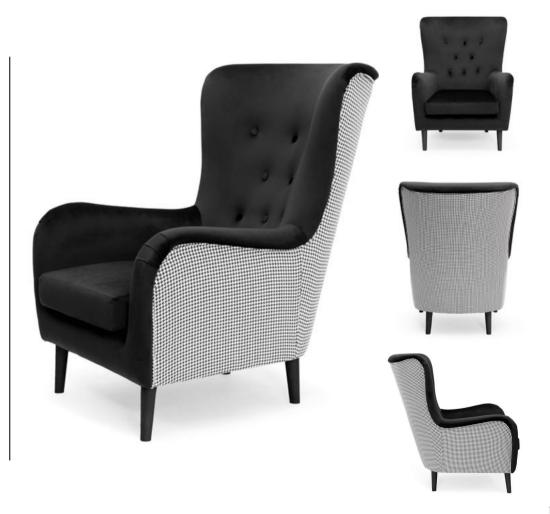

## AINE

Wide backrest and seat, solid metal legs and modern, sleek and simple, design.