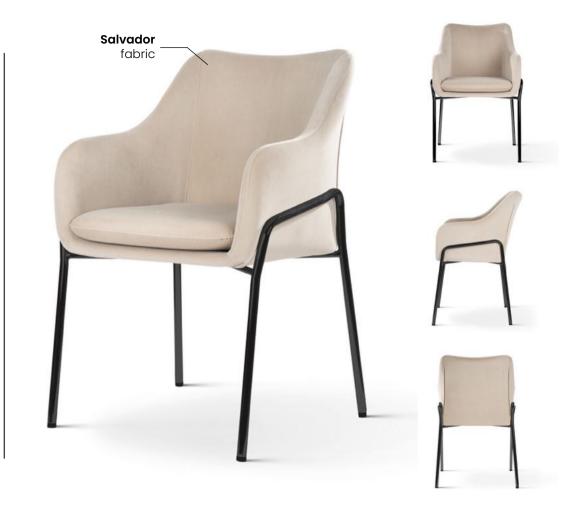

## AINE

Wide backrest and seat, solid metal legs and modern, sleek and simple, design.