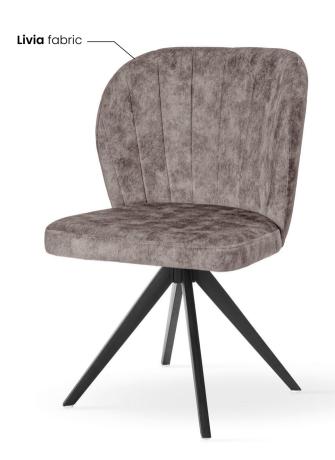

## AINE

Wide backrest and seat, solid metal legs and modern, sleek and simple, design.