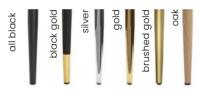

#### **LEG COLOURS**

#### **LEG COLOURS**

beech truffle

oak

nut

white

gray

black

gold finish