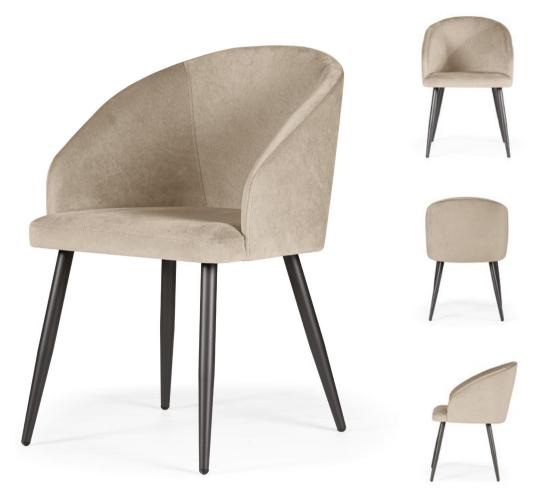

## GODA

Chair

A modern chair with comfortable armrests and a characteristic cut-out on the back.

#### LEG COLOURS

#### **FABRIC COLOURS**