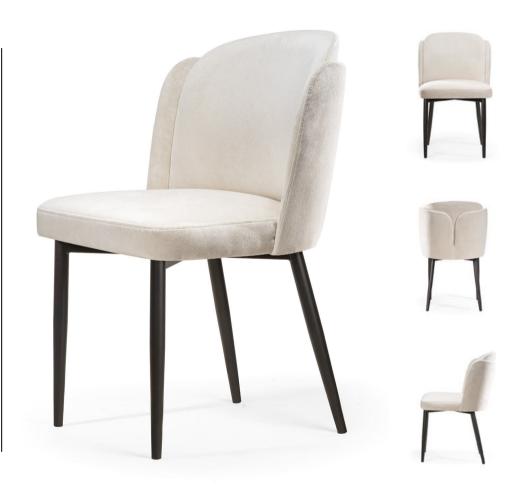

## AINE

Wide backrest and seat, solid metal legs and modern, sleek and simple, design.