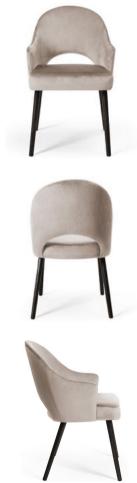

## AINE

Wide backrest and seat, solid metal legs and modern, sleek and simple, design.