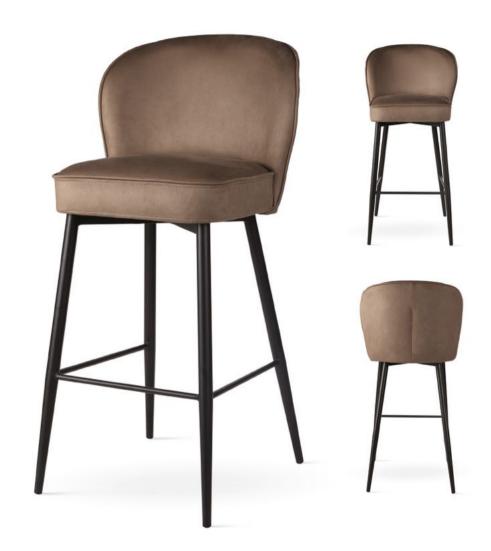

### AINE SUPREME BAR Bar Gloot

Bar chair with pocketspring system. Very comfortable and soft.