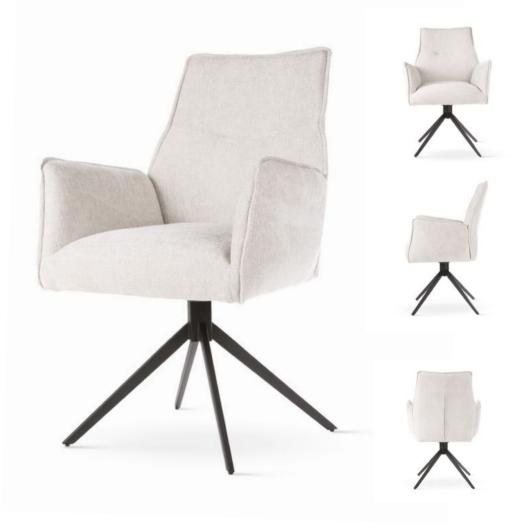

## GODA

Chair

A modern chair with comfortable armrests and a characteristic cut-out on the back.