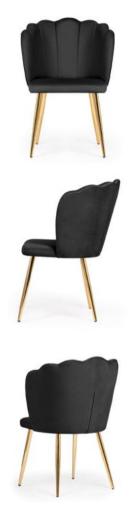

## AINE

Wide backrest and seat, solid metal legs and modern, sleek and simple, design.