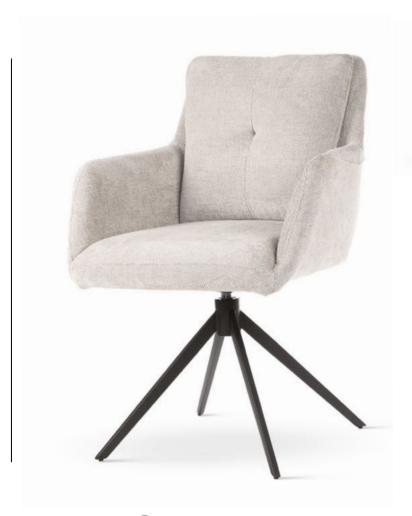

# AINE SUPREME SWIVEL Swivel Chair

Chair with pocket spring seat and enriched with a **rotation system**.