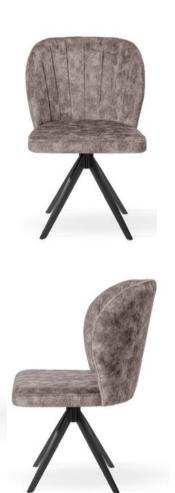

## AINE

Wide backrest and seat, solid metal legs and modern, sleek and simple, design.