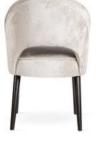

## AINE

Wide backrest and seat, solid metal legs and modern, sleek and simple, design.