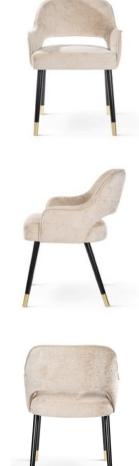

### **INES SUPREME**

Comfortable armchair, on stable wooden legs with a soft seat