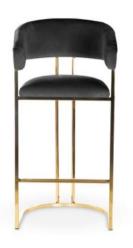

### AINE SUPREME BAR Bar Gloot

Bar chair with pocketspring system. Very comfortable and soft.