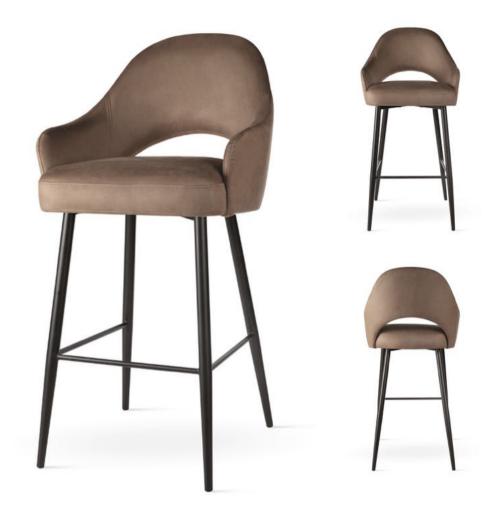

### AINE SUPREME BAR Bar Gloot

Bar chair with pocketspring system. Very comfortable and soft.

#### **LEG COLOURS**

#### **FABRIC COLOURS**