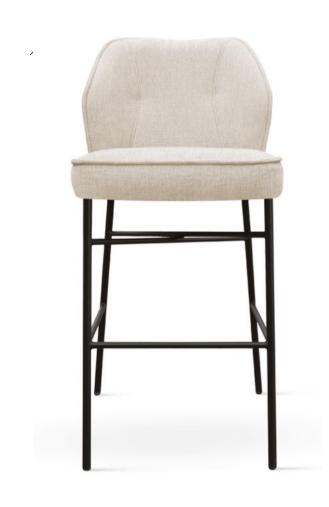

# IRYS BAR

Bar Stool

Irys is a stylish bar stool that features rounded elements on its seat. This elegant piece of furniture is perfect for modern spaces, adding a touch of refinement and style to them.