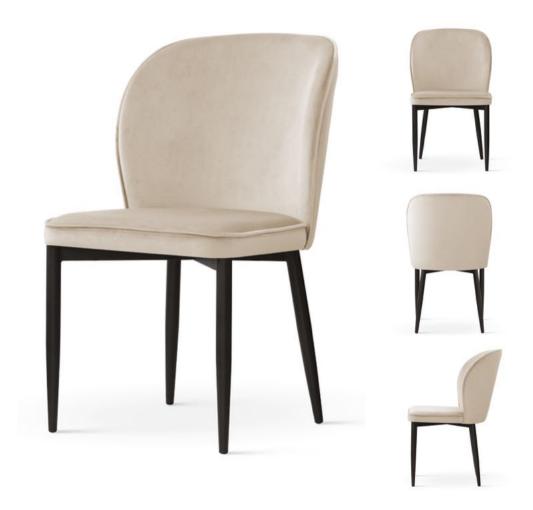

## AINE

Wide backrest and seat, solid metal legs and modern, sleek and simple, design.