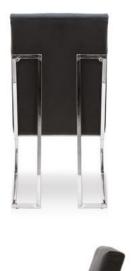

## AINE

Wide backrest and seat, solid metal legs and modern, sleek and simple, design.