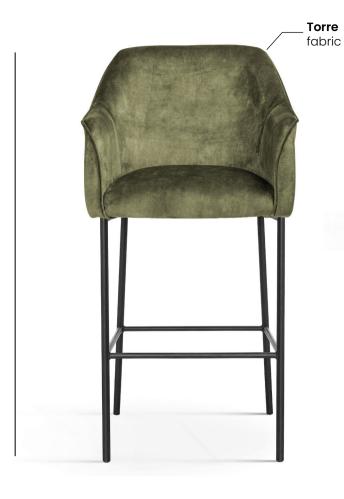

## AINE

Wide backrest and seat, solid metal legs and modern, sleek and simple, design.