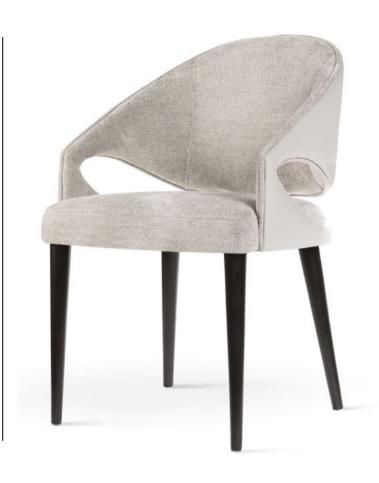

## AINE

Wide backrest and seat, solid metal legs and modern, sleek and simple, design.