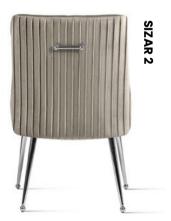

## **SIZAR**

Big, comfortable and elegant. An additional decorative and functional element is the handle on the back, which makes it easy to move the chair and looks beautiful.

#### **LEG COLOURS**