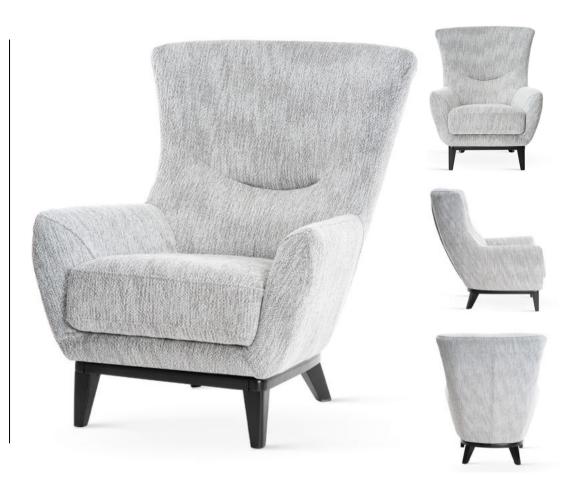

## **BELLEZA**

Armchair

Massive Swivel Chair is a perfect blend of comfort and style. Its sturdy construction and elegant design will make it the focal point of relaxation in your interior.

#### **LEG COLOURS**

black

#### **FABRIC COLOURS**