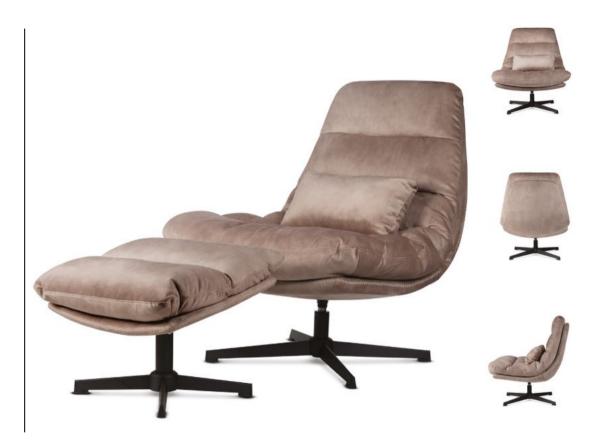

### LIMA

Armchair

Our set of a swivel chair with a footrest is an absolute bestseller that will provide you with unforgettable comfort. With this set, you can enjoy unparalleled comfort in your home.