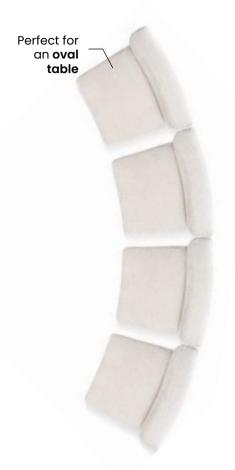

## **GEZELLING**

A highly comfortable chair designed for oval tables.

## **GEZELLING**

A highly comfortable bench designed for oval tables.