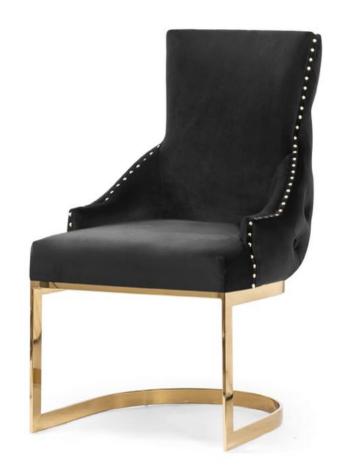

## AINE

Wide backrest and seat, solid metal legs and modern, sleek and simple, design.