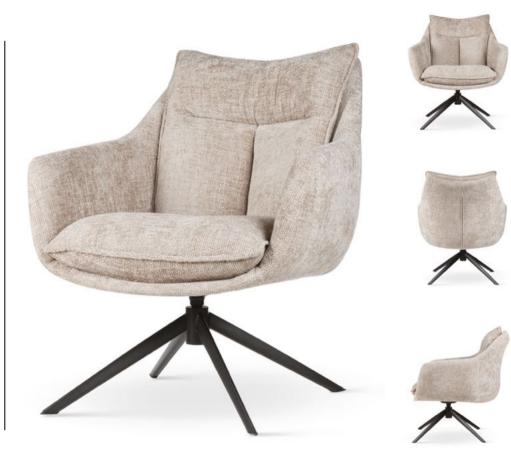

## **MARIVA**

Chair

Chair is a combination of elegance and comfort that turns every seating experience into pure pleasure.

#### **LEG COLOURS**

black

#### **FABRIC COLOURS**

beige gray

A modern chair on a 180-degree swivel leg that returns to its original place. Perfect for modern and loft interiors.