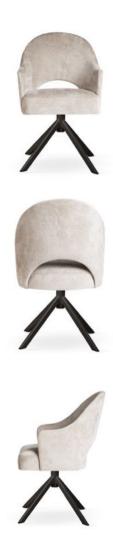

# AINE SUPREME SWIVEL Swivel Chair

Chair with pocket spring seat and enriched with a **rotation system**.

#### **LEG COLOURS**

black

Champagne brushed gold

white /beige RAL 9001

#### **FABRIC COLOURS**