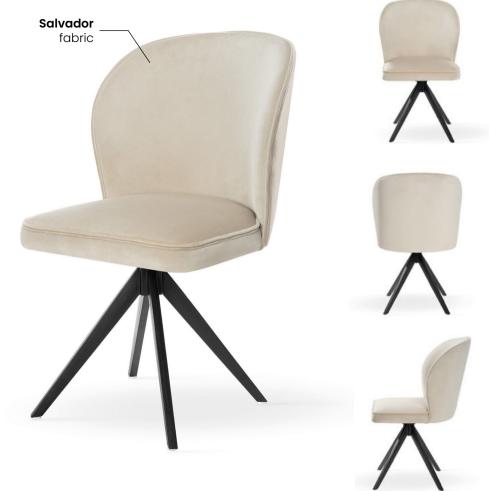

## TULIP

Chair

Stylish bucket chair inspired by the art-deco era. Perfect for modern interiors and glamor dining rooms.

#### **LEG COLOURS**

#### **FABRIC COLOURS**