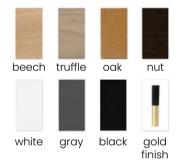

#### **LEG COLOURS**

#### **FABRIC COLOURS**

#### **LEG COLOURS**

beech truffle

oak

nut

white

gray

black

gold finish