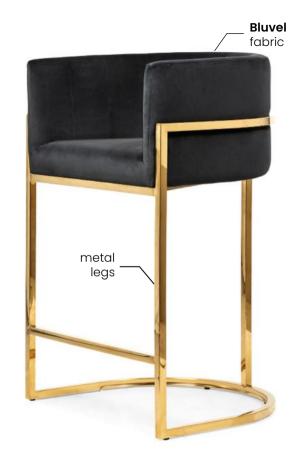

**HORDIA**

Bar Stool

Eccentric design will bring an element of luxury to the interior and break banal patterns.

#### **LEG COLOURS**



#### **FABRIC COLOURS**





### **VEGAS** Bar Stool

Modern bar stool based on a semicircle. The structure is based on a golden stainless steel frame, which brings luxury and elegance to the interior.

#### **LEG COLOURS**



#### **FABRIC COLOURS**













# **VEGAS**

Chair

Vegas is a modern piece of furniture that gives the room grace with a hint of electrifying elegance

#### **LEG COLOURS**



#### **FABRIC COLOURS**













### **CASINO**

Bar Stool

The perfect bar stool for winning millions, it will also work for a kitchen island.

#### **LEG COLOURS**



#### **FABRIC COLOURS**

fabric sampler

M: 87 58 51 66 42 L: 97 58 51 76 42







### **MARCILLE**

Chair

Marcille is a stylish chair with a modern leg. Its design makes it impossible to pass by indifferently. It fits perfectly into any type of interior.

#### **LEG COLOURS**



#### **FABRIC COLOURS**









### MARCILLE BAR

Bar Stool

Marcille is a stylish chair with a modern leg. Its design makes it impossible to pass by indifferently. It fits perfectly into any type of interior.

#### **LEG COLOURS**



#### **FABRIC COLOURS**





### MARCILLE 2



Marcille is a stylish chair with a modern leg. Its design makes it impossible to pass by indifferently. It fits perfectly into any type of interior.

#### **LEG COLOURS**



**FABRIC COLOURS** 











### MARCILLE 2 BAR

Bar Stool

Marcille is a stylish chair with a modern leg. Its design makes it impossibl