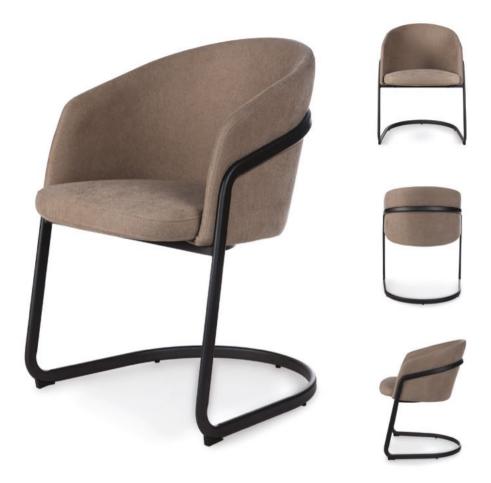

## BOSFOR

Chair

Combination of a classic silhouette with a high back and a soft, thick seat that will take care of your comfort.