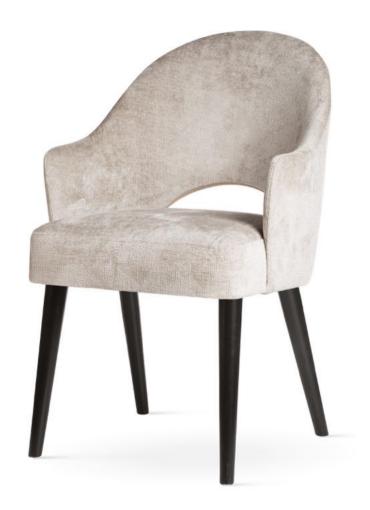

## AINE

Wide backrest and seat, solid metal legs and modern, sleek and simple, design.