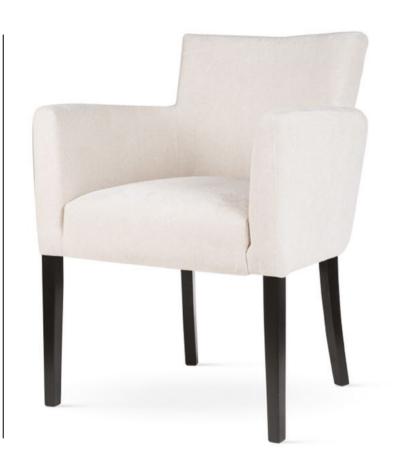

### **INES SUPREME**

Comfortable armchair, on stable wooden legs with a soft seat