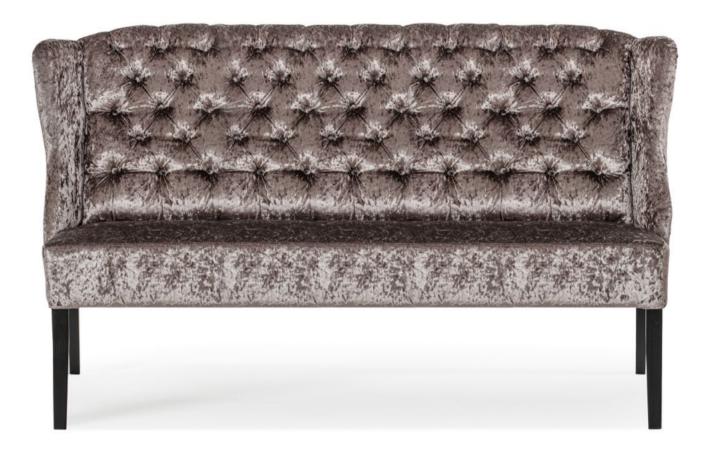

## GALA BENCH

The Gala series is a collection of comfortable dining room furniture in a classic style.

#### **LEG COLOURS**

#### **FABRIC COLOURS**