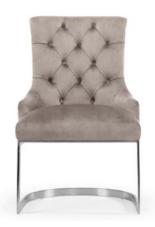

## AINE

Wide backrest and seat, solid metal legs and modern, sleek and simple, design.