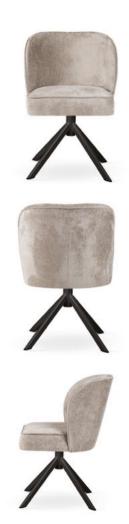

## TULIP

Chair

Stylish bucket chair inspired by the art-deco era. Perfect for modern interiors and glamor dining rooms.

#### **LEG COLOURS**

#### **FABRIC COLOURS**