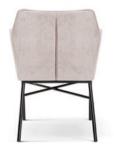

## AINE PRO

Aine on a fixed, wooden frame with a visible crossbar under the seat.