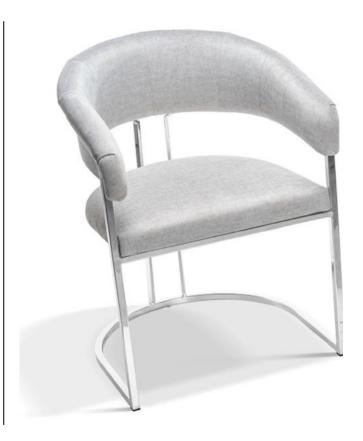

## AINE

Wide backrest and seat, solid metal legs and modern, sleek and simple, design.