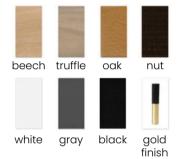

movement, and its solid construction ensures reliability for years to come.

#### **LEG COLOURS**

black

#### **FABRIC COLOURS**







### **HARMONY**

hair

Chair with extra soft seat and swivel stable base

### **LEG COLOURS**

black

### **FABRIC COLOURS**





# VENLO Chair

Chair flawlessly combines refined design with unparalleled comfort.

#### **LEG COLOURS**







white

gray black



copper finish

gold finish

### **FABRIC COLOURS**











### **HAROLD**



Classic silhouette in a refreshed edition. A characteristic element of the chair are wooden legs smoothly connected to the crossbar under the seat.

### **LEG COLOURS**



black nut

#### **FABRIC COLOURS**









Goda on a fixed, wooden frame. For all those who require above-average comfort.

#### **LEG COLOURS**



#### **FABRIC COLOURS**









# BJORG Chair



A comfortable armchair with a unique design based on a solid frame without mounting elements.

#### **LEG COLOURS**



### **FABRIC COLOURS**









### **ANKARA**

Chair

Ankara is a modern upholstered chair with a bucket-shaped backrest with finely contoured sides. Decorative trim along the backrest line adds elegance.

### **LEG COLOURS**



#### **FABRIC COLOURS**





### **AZURRO**

Chair

A compact bucket armchair that combines classic styling with a modern finish.

### **LEG COLOURS**



### **FABRIC COLOURS**











### **BRAGA**



Classic cafe chair with small dimensions and a soft, springy seat.

#### **LEG COLOURS**









nut

beech truffle oak

white

gray

black

### **FABRIC COLOURS**









### **FARO**



Clas