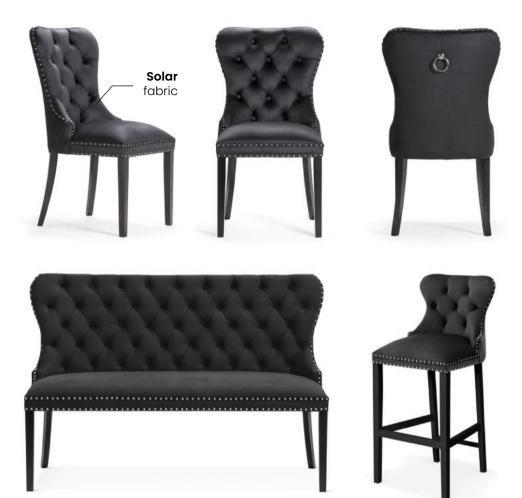

e and refinement.

#### **LEG COLOURS**



FABRIC COLOURS
fabric sampler









### **EDWARD**

Chair

Edward is an upholstered chair in a classic style. Decorative ribbing on the back of the chesterfield style adds elegance and refinement.

#### LEG COLOURS











nut

beech truffle oak







white

gray black

#### **FABRIC COLOURS**









88 55 56 49 45







### EDWARD GLAMOUR



Edward is an upholstered chair in a classic style. Decorative ribbing on the back of the chesterfield style adds elegance and refinement.

#### **LEG COLOURS**



FABRIC COLOURS





### **MADAME**



A chair with beautiful feminine shapes, which owes its name. Quilting and ornaments in the form of knockers and pins give it an exclusive character.

#### **LEG COLOURS**



#### **FABRIC COLOURS**





### MADAME GLAMOUR



Beautiful chesterfield-style seat, which is mounted on an elegant stainless steel leg. Perfect for a luxurious dining room or living room.

#### **LEG COLOURS**



#### **FABRIC COLOURS**





## **BELLEZA**

Armchair

Massive Swivel Chair is a perfect blend of comfort and style. Its sturdy construction and elegant design will make it the focal point of relaxation in your interior.

#### **LEG COLOURS**



black

#### **FABRIC COLOURS**







# LOTOS



A modern chair on a 180-degree swivel leg that returns to its original place. Perfect for modern and loft interiors.

#### **LEG COLOURS**



black

#### **FABRIC COLOURS**





# BOSS Armehair

You don't have to be the boss to sit like the boss.

#### **LEG COLOURS**

wheels

#### **FABRIC COLOURS**











# NI