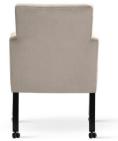

## AINE

Wide backrest and seat, solid metal legs and modern, sleek and simple, design.