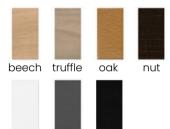

## **CORNELIUS**



Cornelius is characterized by a fluffy silhouette that harmonizes with high armrests and solid legs made of natural wood.

#### **LEG COLOURS**











white gray black

#### **FABRIC COLOURS**







## **ELIS**



The fancifully intertwined composition of material, wood and metal makes it difficult to pass by this model indifferently.

#### **LEG COLOURS**







bright oak black

nut

#### **FABRIC COLOURS**























## WERONICA



Weronica wing chair with ropes finished with a Chesterfieldstyle button on wooden legs.

#### **LEG COLOURS**



#### **FABRIC COLOURS**













# **SORRO**

Chair

A large, comfortable chair in a classic style. Comfort for many years is guaranteed by the combination of foam and a wave spring.

#### **LEG COLOURS**



gray

#### **FABRIC COLOURS**

black

fabric sampler













white

## CHESTER BAR

Bar Stool

Chester is an upholstered chesterfield style stool with four rows of hoops finished with a button on the back.

#### **LEG COLOURS**



gray

white

### **FABRIC COLOURS**

black

fabric sampler





HH 2 SIZES AVA-



# PAWEL Chair

Pawel armchair captivates with its simple design. Thanks to it, it fits into many arrangements.

#### **LEG COLOURS**



gray

white

#### **FABRIC COLOURS**

black











## ZARA



Zara is an upholstered armchair in richmond / glamor style. The armchair has deep drawstrings in the chesterfield trend, finished with buttons.

#### **LEG COLOURS**









oak







white gray

black

#### **FABRIC COLOURS**

















#### **LEG COLOURS**









b