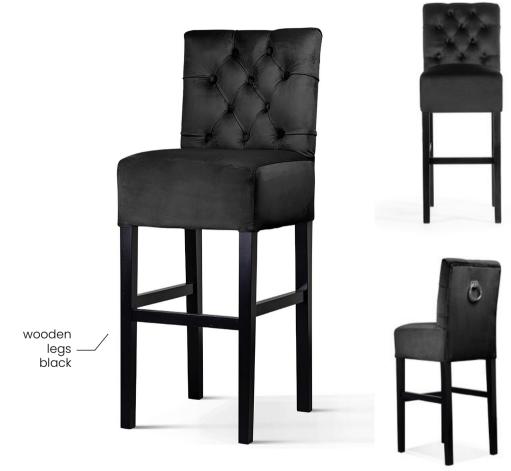

## CHESTER BAR

Bar Stool

Chester is an upholstered chesterfield style stool with four rows of hoops finished with a button on the back.

#### **LEG COLOURS**

gray

white

### **FABRIC COLOURS**

black

fabric sampler

HH 2 SIZES AVA-