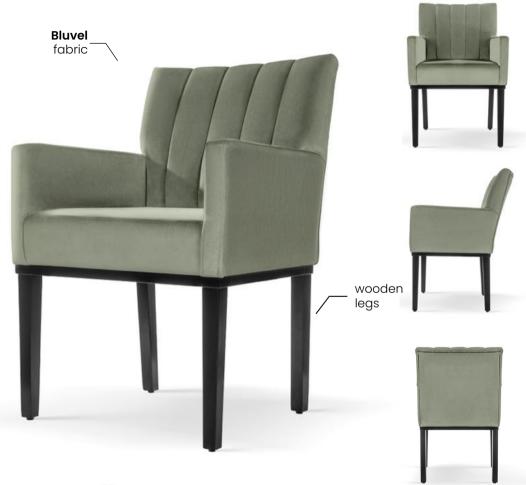

## AINE

Wide backrest and seat, solid metal legs and modern, sleek and simple, design.