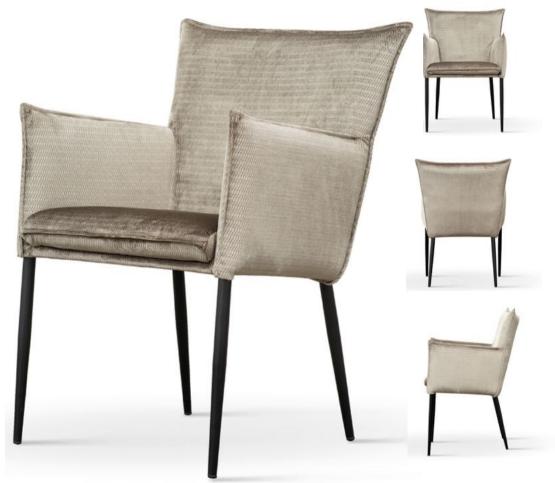

## AINE

Wide backrest and seat, solid metal legs and modern, sleek and simple, design.