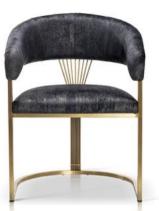

## AINE

Wide backrest and seat, solid metal legs and modern, sleek and simple, design.