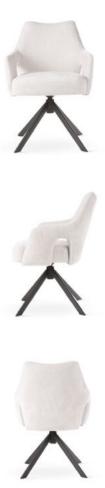

# AINE SUPREME SWIVEL Swivel Chair

Chair with pocket spring seat and enriched with a **rotation system**.