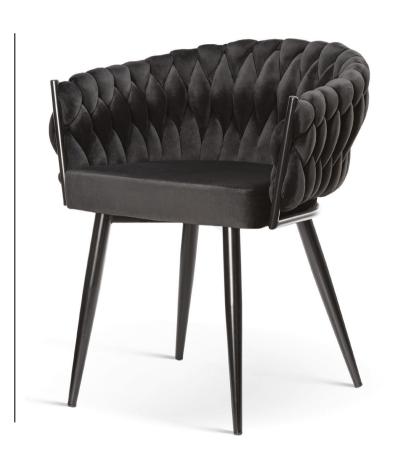

## ROSE

Chair

A modern, glamor-style chair with a backrest finely interwoven with fabric. A bold proposition for those whoa like to stand out.

## ROSA Chair

A modern, glamor-style chair with a backrest finely interwoven with fabric. A bold proposition for those whoa like to stand out.