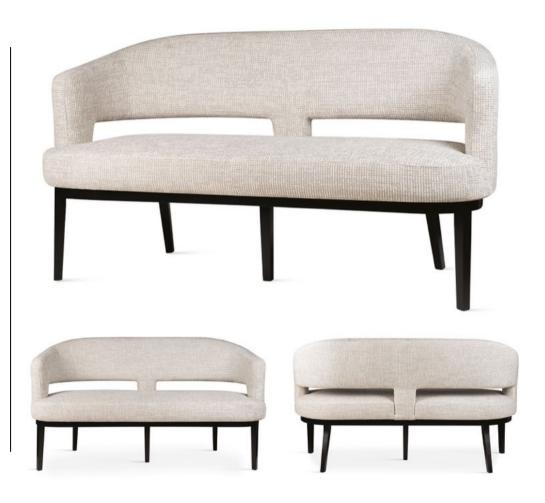

## **GALA**

The Gala series is a collection of comfortable dining room furniture in a classic style.

## GALA BENCH

The Gala series is a collection of comfortable dining room furniture in a classic style.