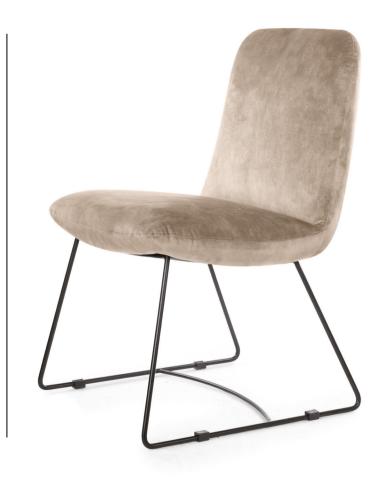

## AINE

Wide backrest and seat, solid metal legs and modern, sleek and simple, design.