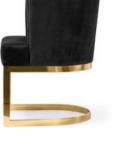

## **BELLEZA**

Armchair

Massive Swivel Chair is a perfect blend of comfort and style. Its sturdy construction and elegant design will make it the focal point of relaxation in your interior.

#### **LEG COLOURS**

black

#### **FABRIC COLOURS**