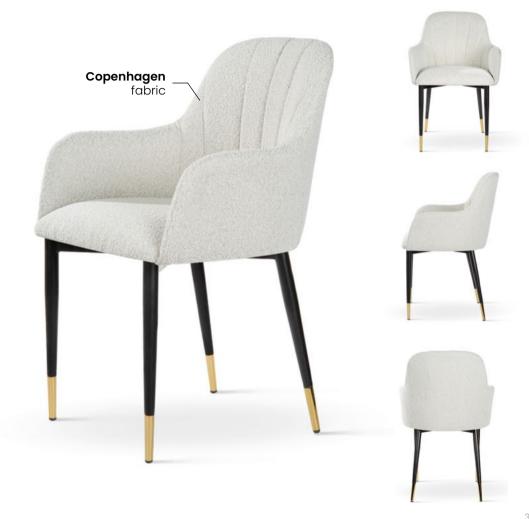

## AINE

Wide backrest and seat, solid metal legs and modern, sleek and simple, design.