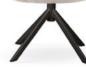

## AINE

Wide backrest and seat, solid metal legs and modern, sleek and simple, design.