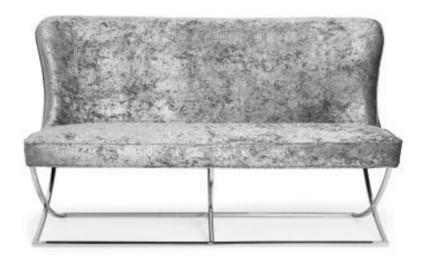

### **SCARLETT**

Modern and glamorous bench with a beautiful, dynamic line. High backrest and thick seat guarantee comfort and the right position.

#### **LEG COLOURS**

#### **FABRIC COLOURS**