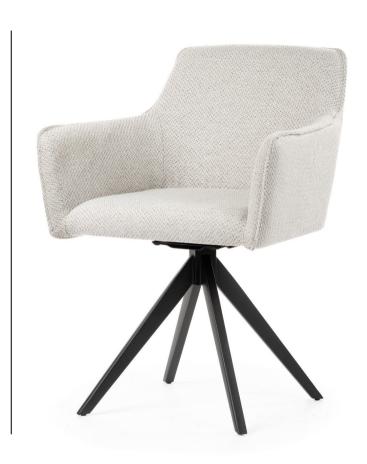

# AINE SUPREME SWIVEL Swivel Chair

Chair with pocket spring seat and enriched with a **rotation system**.