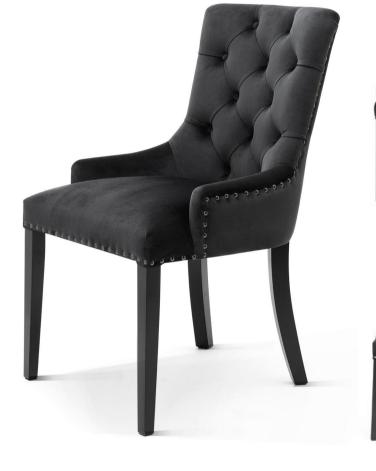

## AINE

Wide backrest and seat, solid metal legs and modern, sleek and simple, design.