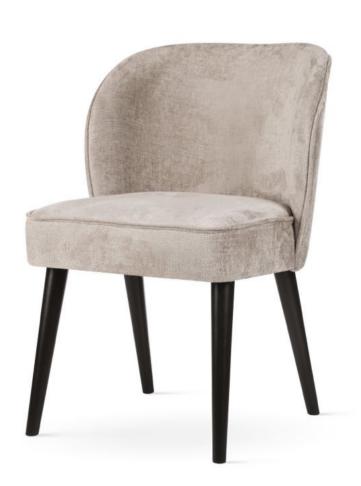

## AINE

Wide backrest and seat, solid metal legs and modern, sleek and simple, design.