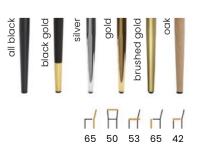

#### **LEG COLOURS**

#### **LEG COLOURS**

oak

white

gray

black

copper finish

gold finish

**FABRIC COLOURS** 