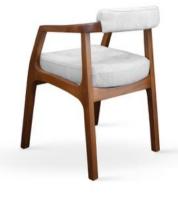

## **MARIVA**

Chair

Chair is a combination of elegance and comfort that turns every seating experience into pure pleasure.

#### **LEG COLOURS**

black

#### **FABRIC COLOURS**

beige gray

A modern chair on a 180-degree swivel leg that returns to its original place. Perfect for modern and loft interiors.