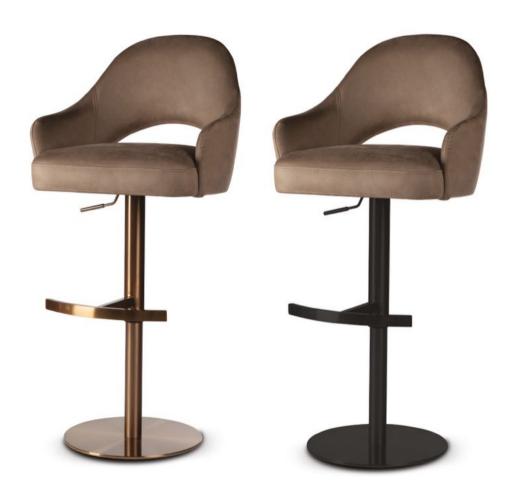

### AINE SUPREME BAR Bar Gloot

Bar chair with pocketspring system. Very comfortable and soft.

#### **LEG COLOURS**

#### **FABRIC COLOURS**