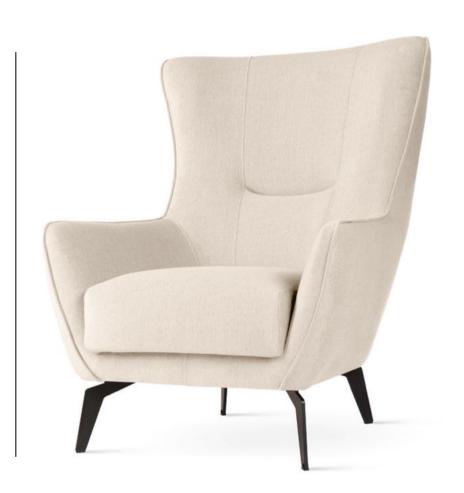

## AINE

Wide backrest and seat, solid metal legs and modern, sleek and simple, design.