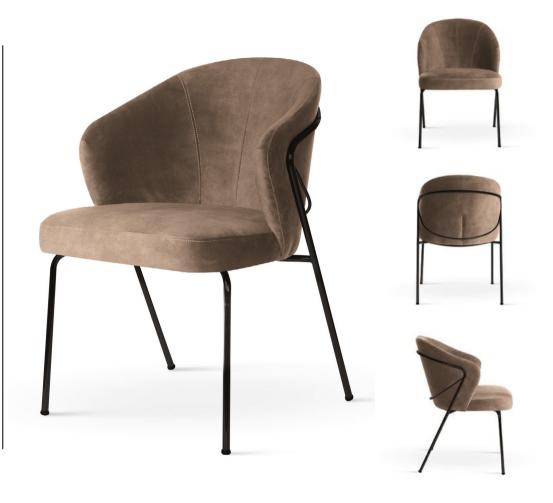

### SHELLY

Chair

Less is more. Shelly is a basic model that has everything a chair should have, all decorated with stylish stitching.