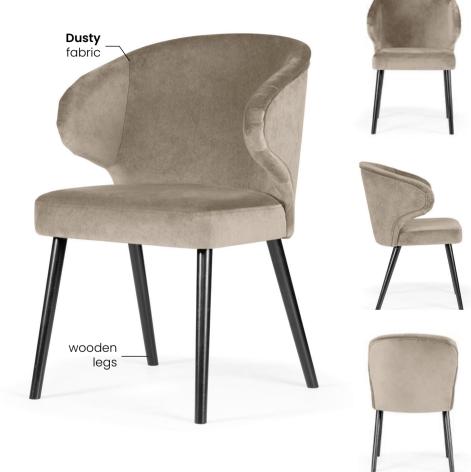

## AINE

Wide backrest and seat, solid metal legs and modern, sleek and simple, design.