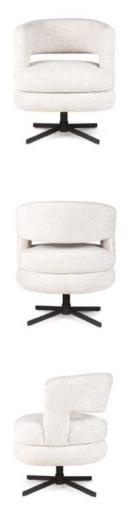

### AINE PLUS

Chair

Aine plus means more foam, greater ergonomics, upholstery belts in the seat and a solid wooden frame.