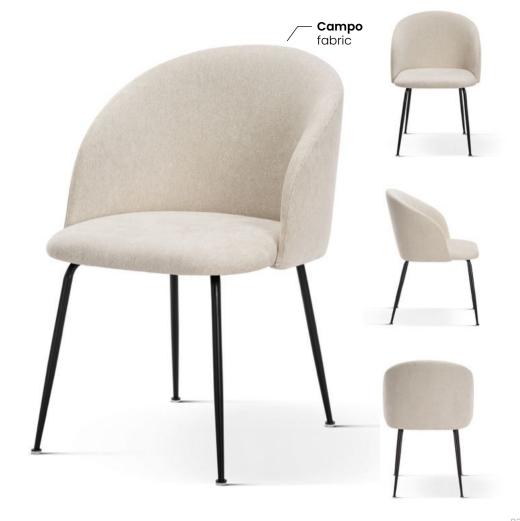

## AINE

Wide backrest and seat, solid metal legs and modern, sleek and simple, design.