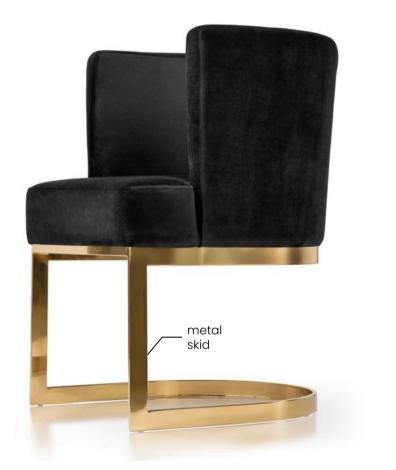

## **BELLEZA**

Armchair

Massive Swivel Chair is a perfect blend of comfort and style. Its sturdy construction and elegant design will make it the focal point of relaxation in your interior.

#### **LEG COLOURS**

black

#### **FABRIC COLOURS**