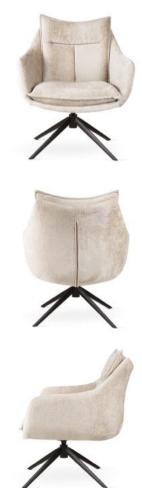

# AINE SUPREME SWIVEL Swivel Chair

Chair with pocket spring seat and enriched with a **rotation system**.