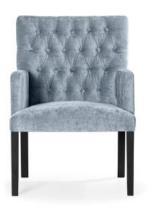

### AINE PLUS

Chair

Aine plus means more foam, greater ergonomics, upholstery belts in the seat and a solid wooden frame.