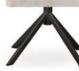

## AINE

Wide backrest and seat, solid metal legs and modern, sleek and simple, design.