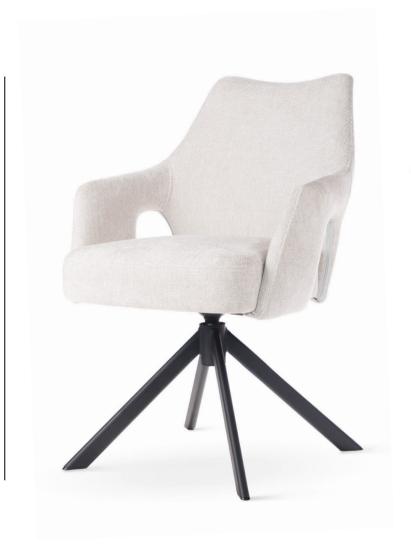

## GODA

Chair

A modern chair with comfortable armrests and a characteristic cut-out on the back.