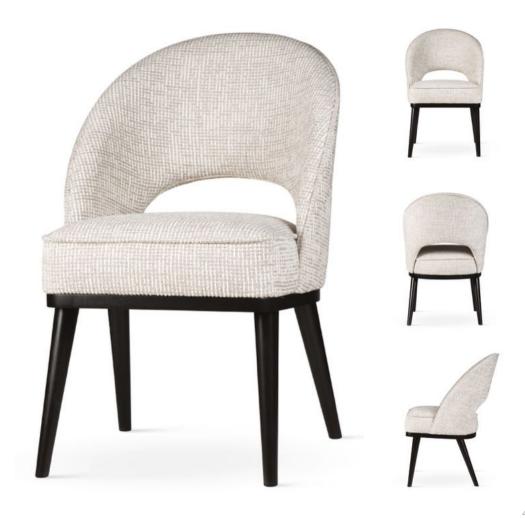

# AINE SUPREME SWIVEL Swivel Chair

Chair with pocket spring seat and enriched with a **rotation system**.