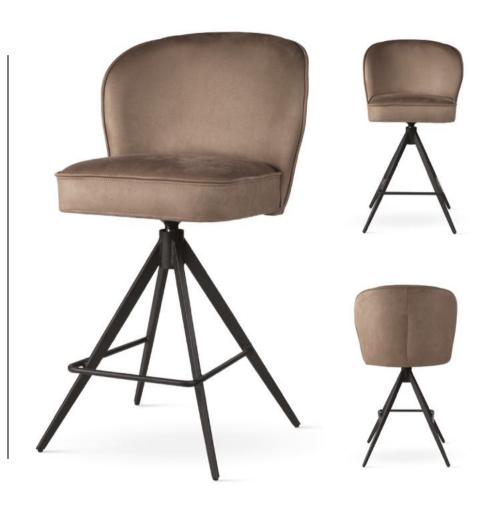

### AINE SUPREME TWIST BAR Bar Glool

Bar chair with pocketspring system. Very comfortable and soft.