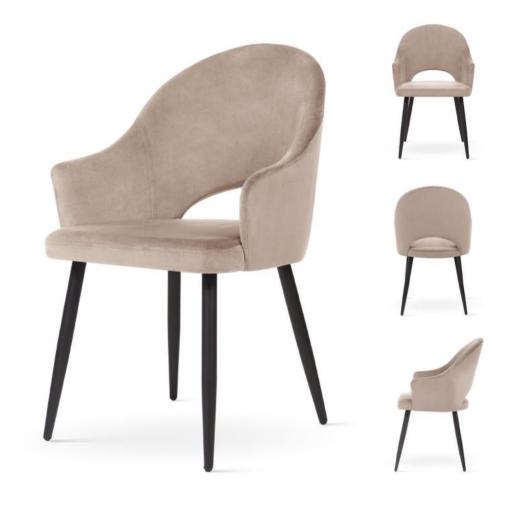

## AINE

Wide backrest and seat, solid metal legs and modern, sleek and simple, design.