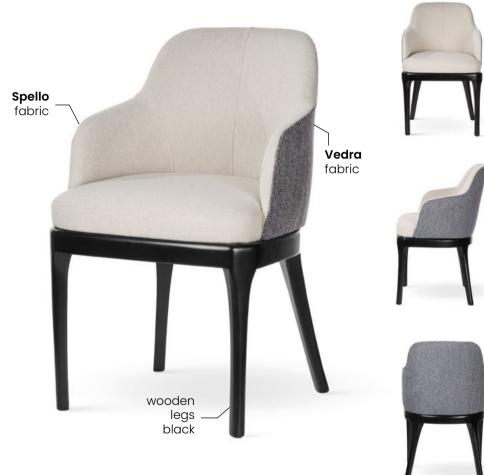

#### **LEG COLOURS**

white

gray black

gold finish copper finish

**FABRIC COLOURS** fabric sampler