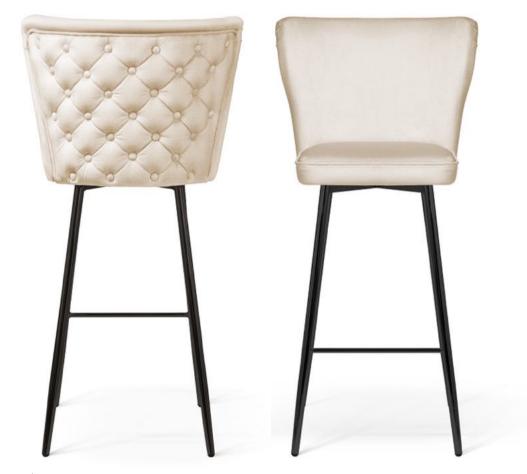

## **BELLEZA**

Armchair

Massive Swivel Chair is a perfect blend of comfort and style. Its sturdy construction and elegant design will make it the focal point of relaxation in your interior.

#### **LEG COLOURS**

black

#### **FABRIC COLOURS**