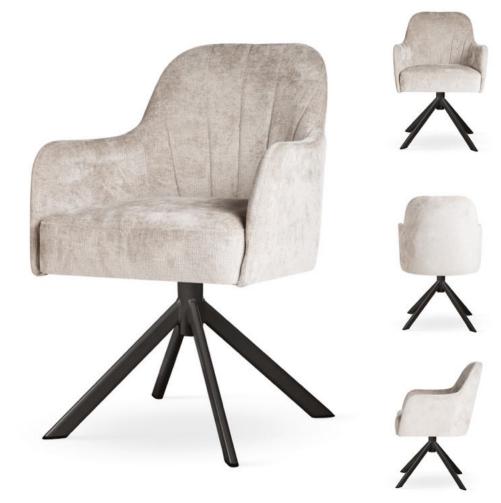

## AINE

Wide backrest and seat, solid metal legs and modern, sleek and simple, design.

### AINE PLUS

Chair

Aine plus means more foam, greater ergonomics, upholstery belts in the seat and a solid wooden frame.