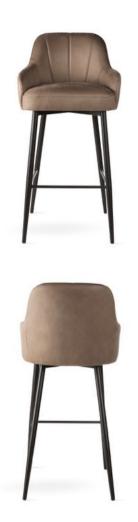

**LEG COLOURS**





white

gray black

gold finish copper finish

**FABRIC COLOURS** fabric sampler







# TULIP TWIST Swivel Chair

Shelly chair enriched with a rotation system.

#### **LEG COLOURS**

black 360°

#### **FABRIC COLOURS**







# TULIP SUPREME SWIVEL

Swivel Chair

Chair with pocket spring seat and enriched with a rotation system.

#### **LEG COLOURS**

Champagne brushed gold

white /beige RAL 9001

#### **FABRIC COLOURS**

fabric sampler

62 50 48 63



# TULIP BAR Bar Shool

Stylish bar stool inspired by the art-deco era. Perfect for modern and glamor interiors.

#### **LEG COLOURS**



#### **FABRIC COLOURS**









### TULIP SUPREME BAR Bar Glool

Bar chair with pocketspring system. Very comfortable and soft.

#### **LEG COLOURS**



#### **FABRIC COLOURS**







### **TULIP** SUPREME TWIST BAR

Bar Stool

Bar chair with pocketspring system. Very comfortable and soft.

#### LEG COLOURS

all black

#### **FABRIC COLOURS**







# TULIP SUPREME PUMP BAR

Bar Stool

Bar chair with pocketspring system. Very comfortable and soft.

#### **LEG COLOURS**

all black brown gold

#### **FABRIC COLOURS**





## PONTE

Chair

Elegant chair with a subtly contoured backrest. Modern form and original shape made it one of the most frequently chosen models from our extensive offer.

#### **LEG COLOURS**



#### **FABRIC COLOURS**





## PONTE PLUS

Chair

An improved version of the standard Ponte model. For all those who require aboveaverage comfort.

#### **LEG COLOURS**



white





oak



nut



gray

black

gold finish

**FABRIC COLOURS** fabric sampler