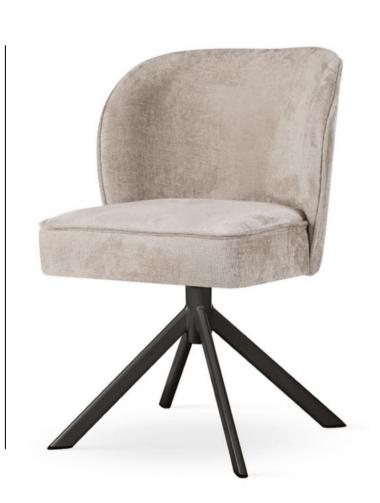

## TULIP

Chair

Stylish bucket chair inspired by the art-deco era. Perfect for modern interiors and glamor dining rooms.

#### **LEG COLOURS**

#### **FABRIC COLOURS**