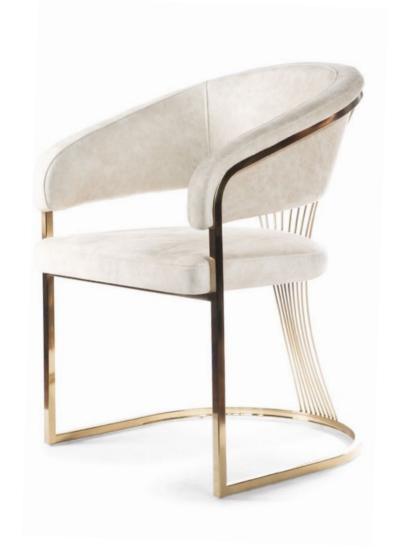

## ROSE

Chair

A modern, glamor-style chair with a backrest finely interwoven with fabric. A bold proposition for those whoa like to stand out.