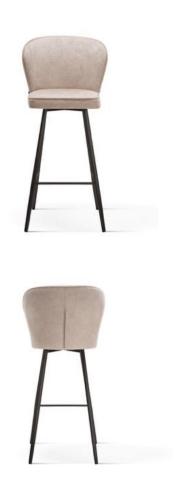

### SHELLY BAR

Bar Stool

The seductive line of the stool is emphasized by delicate stitching on the seat, creating a coherent whole.