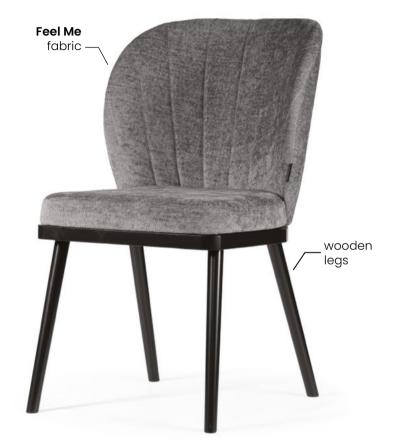

## AINE

Wide backrest and seat, solid metal legs and modern, sleek and simple, design.