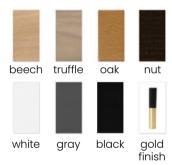

th extra soft seat and swivel stable base

### **LEG COLOURS**

black

### **FABRIC COLOURS**





# VENLO Chair

Chair flawlessly combines refined design with unparalleled comfort.

#### **LEG COLOURS**







white

gray black



copper finish

gold finish

### **FABRIC COLOURS**











### **HAROLD**



Classic silhouette in a refreshed edition. A characteristic element of the chair are wooden legs smoothly connected to the crossbar under the seat.

### **LEG COLOURS**



black nut

#### **FABRIC COLOURS**









Goda on a fixed, wooden frame. For all those who require above-average comfort.

#### **LEG COLOURS**



#### **FABRIC COLOURS**









# BJORG Chair



A comfortable armchair with a unique design based on a solid frame without mounting elements.

#### **LEG COLOURS**



### **FABRIC COLOURS**









### **ANKARA**

Chair

Ankara is a modern upholstered chair with a bucket-shaped backrest with finely contoured sides. Decorative trim along the backrest line adds elegance.

### **LEG COLOURS**



#### **FABRIC COLOURS**





### **AZURRO**

Chair

A compact bucket armchair that combines classic styling with a modern finish.

### **LEG COLOURS**



### **FABRIC COLOURS**











### **BRAGA**



Classic cafe chair with small dimensions and a soft, springy seat.

#### **LEG COLOURS**









nut

beech truffle oak

white

gray

black

### **FABRIC COLOURS**









### **FARO**



Classic cafe chair with small dimensions and a soft, springy seat.

### **LEG COLOURS**



### **FABRIC COLOURS**





### **IVAN**

Chair

Ivan upholstered chair is an eleg