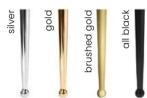

**

black

fabric sampler





HH 2 SIZES AVA-



# PAWEL Chair

Pawel armchair captivates with its simple design. Thanks to it, it fits into many arrangements.

#### **LEG COLOURS**



gray

white

#### **FABRIC COLOURS**

black











## ZARA



Zara is an upholstered armchair in richmond / glamor style. The armchair has deep drawstrings in the chesterfield trend, finished with buttons.

#### **LEG COLOURS**









oak







white gray

black

#### **FABRIC COLOURS**

















#### **LEG COLOURS**









beech truffle oak

nut



white

gray black

#### **FABRIC COLOURS**











## **AMADEUS**

Chair

Stylish upholstered chair with a thick seat. High, ergonomically adjusted armrests and a high backrest make this armchair incredibly comfortable.

#### **LEG COLOURS**



#### **FABRIC COLOURS**













## **SIZAR**



Big, comfortable and elegant. An additional decorative and functional element is the handle on the back, which makes it easy to move the chair and looks beautiful.

#### **LEG COLOURS**



#### **FABRIC COLOURS**











Lili is a stylish chair with a thick seat. The puffy, semi-bucket backrest combined with slender legs made of stainless steel make the form elegant and modern.

#### **LEG COLOURS**



#### **FABRIC COLOURS**





# BOLONIA

Chair

Bologna is a stylish upholstered chair with a thick seat. The deep half-bucket backrest resembles a shell. The slender legs are made of stainless steel.

#### **LEG COLOURS**



#### **FABRIC COLOURS**

fabric sampler

H H H H 89 68 73 47 46



## MONALIZA

Chair

Twin to Bologna, mounted