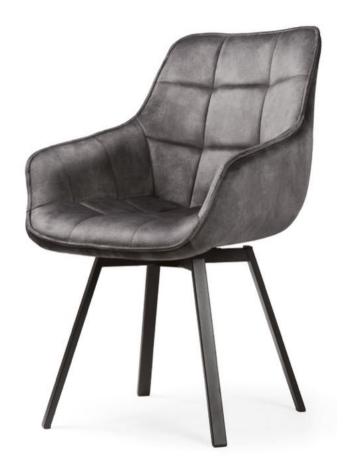

# AINE SUPREME SWIVEL Swivel Chair

Chair with pocket spring seat and enriched with a **rotation system**.