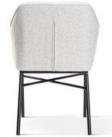

## AINE

Wide backrest and seat, solid metal legs and modern, sleek and simple, design.