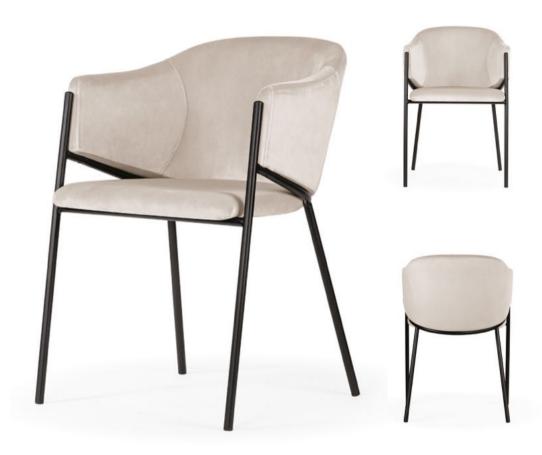

## AINE

Wide backrest and seat, solid metal legs and modern, sleek and simple, design.