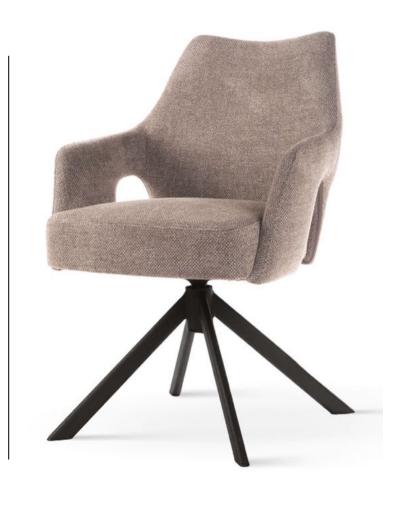

or any interior. Its unique design brings elegance and style to the space.

**MODEL** imported

#### **LEG COLOURS**



black

#### **FABRIC COLOURS**

beige, beige PU, truffle PU,





## **MONICA**

Chair

Stylish and comfortable seat with a soft backrest, providing maximum comfort during long hours of work or relaxation.

MODEL imported LEG COLOURS



black

#### **FABRIC COLOURS**

grey, beige, beige boucle







## **VESPER**

Chair

Chair is an elegant and comfortable piece of furniture that adds charm to any room. Its soft padding provides a pleasant seating experience, while the sturdy construction ensures durability and strength.

**MODEL** imported

#### **LEG COLOURS**



black

#### **FABRIC COLOURS**

BULL: brown, green, anthracite, cappuccino VOGAR: beige, green, truffle







## COLLETTE

Chair

Piece of minimalist design that captivates with its harmonious form and refined simplicity.

#### LEG COLOURS



black

#### **FABRIC COLOURS**

beige





## FALCO

Armehair

The Falco armchair with black legs combines exceptional comfort with modern design.

**MODEL** imported

#### **VARIANTS AVAILABLE**





beige gray

#### **LEG COLOURS**



black





### MIRA

Armchair

Experience the luxury of relaxation in our comfortable armchair with footrest. With its soft upholstery and footrest, this armchair will give you unparalleled comfort while you relax. Choose it to enjoy moments of relaxation like never before!

#### **LEG COLOURS**



black

#### **FABRIC COLOURS**

anthracite, black, beige, gray, honey, olive, silver





## LUNA

Armchair

The armchair with