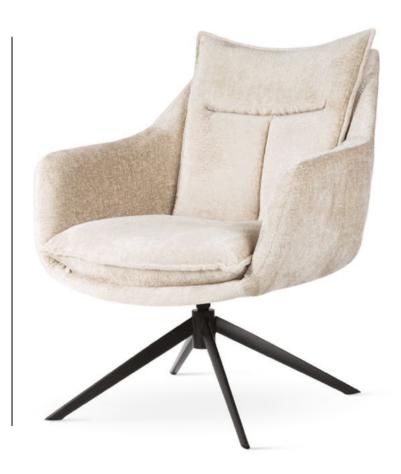

# AINE SUPREME SWIVEL Swivel Chair

Chair with pocket spring seat and enriched with a **rotation system**.