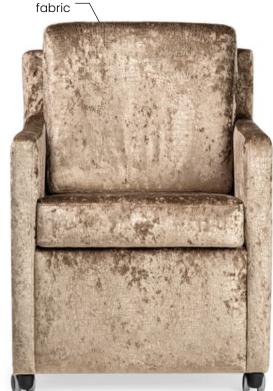

## **GALA**

The Gala series is a collection of comfortable dining room furniture in a classic style.

#### **LEG COLOURS**

nut

oak

white

gray black

### **FABRIC COLOURS**