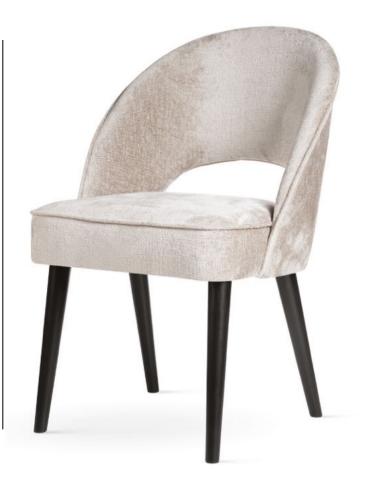

## GODA

Chair

A modern chair with comfortable armrests and a characteristic cut-out on the back.