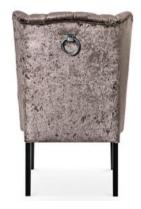

## WERONICA

Weronica wing chair with ropes finished with a Chesterfieldstyle button on wooden legs.