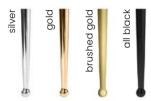

# ZARA



Zara is an upholstered armchair in richmond / glamor style. The armchair has deep drawstrings in the chesterfield trend, finished with buttons.

#### **LEG COLOURS**









oak







white gray

black

#### **FABRIC COLOURS**

















#### **LEG COLOURS**









beech truffle oak

nut



white

gray black

#### **FABRIC COLOURS**











## **AMADEUS**

Chair

Stylish upholstered chair with a thick seat. High, ergonomically adjusted armrests and a high backrest make this armchair incredibly comfortable.

#### **LEG COLOURS**



#### **FABRIC COLOURS**













## **SIZAR**



Big, comfortable and elegant. An additional decorative and functional element is the handle on the back, which makes it easy to move the chair and looks beautiful.

#### **LEG COLOURS**



#### **FABRIC COLOURS**











Lili is a stylish chair with a thick seat. The puffy, semi-bucket backrest combined with slender legs made of stainless steel make the form elegant and modern.

#### **LEG COLOURS**



#### **FABRIC COLOURS**





# BOLONIA

Chair

Bologna is a stylish upholstered chair with a thick seat. The deep half-bucket backrest resembles a shell. The slender legs are made of stainless steel.

#### **LEG COLOURS**



#### **FABRIC COLOURS**

fabric sampler

H H H H 89 68 73 47 46



## MONALIZA

Chair

Twin to Bologna, mounted on a stylish, original skid.

#### **LEG COLOURS**



#### **FABRIC COLOURS**





## **PARMA**

Chair

A combination of a classic chesterfield seat with a modern skid, which results in an interesting and unusual model.

#### **LEG COLOURS**