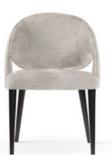

## AINE

Wide backrest and seat, solid metal legs and modern, sleek and simple, design.