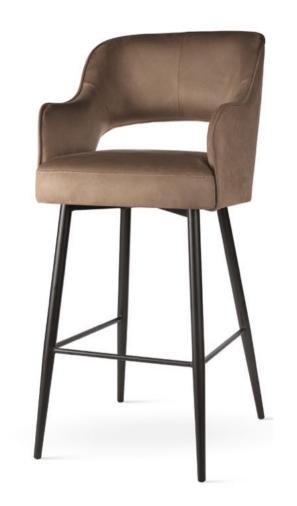

# IRYS BAR

Bar Stool

Irys is a stylish bar stool that features rounded elements on its seat. This elegant piece of furniture is perfect for modern spaces, adding a touch of refinement and style to them.