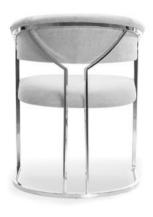

### AINE PLUS

Chair

Aine plus means more foam, greater ergonomics, upholstery belts in the seat and a solid wooden frame.