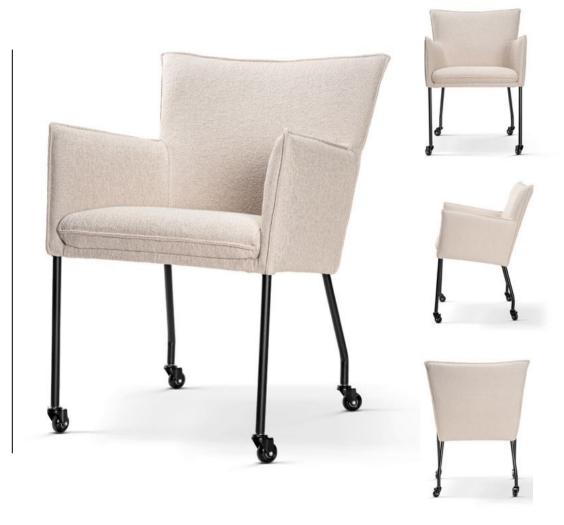

### AINE PLUS

Chair

Aine plus means more foam, greater ergonomics, upholstery belts in the seat and a solid wooden frame.