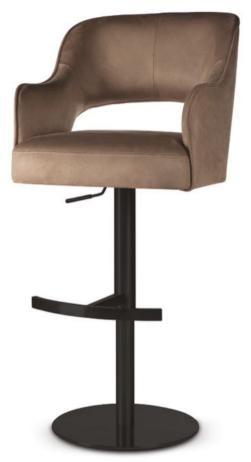

OLOURS** fabric sampler











# MERCY TWIST

Swivel Chair

Mercy chair enriched with a rotation system

#### **LEG COLOURS**

black 360°

#### **FABRIC COLOURS**

fabric sampler

78 54 61 47 46



### MERCY BAR



Stylish bar stool with a universal, timeless design.

#### **LEG COLOURS**



#### **FABRIC COLOURS**





### MERCY SUPREME BAR

Bar Stool

Bar chair with pocketspring system. Very comfortable and soft.



#### **FABRIC COLOURS**







# MERCY SUPREME TWIST BAR

Bar Stool

Bar chair with pocketspring system. Very comfortable and soft.

#### **LEG COLOURS**

all black

#### **FABRIC COLOURS**







### MERCY | SUPREME PUMP BAR

Bar Stool

Bar chair with pocketspring system. Very comfortable and soft.

#### **LEG COLOURS**

all black

brown gold

#### **FABRIC COLOURS**





### **BEETLE**

Chair

A modern chair which characteristic feature is its backrest. The original design will distinguish the room and will surely attract the eyes of the guests.

#### **LEG COLOURS**



#### **FABRIC COLOURS**





## BEETLE TWIST

Ewivel Chair

Beetle chair enriched with a **180-degree rotation system** which returns to its original position.

#### LEG COLOURS

black 360°

#### **FABRIC COLOURS**





## BEETLE BAR

Bar Stool

Stylish bar stool with a universal, timeless design.

#### **LEG COLOURS**



#### **FABRIC COLOURS**





## **MODENA**

Chair

Modena is a a semi-bucket chair with a backrest that is tapered downwards. The backrest on the outer side has decorative diamond stitching and buttons.

#### **LEG COLOURS**



#### **FABRIC COLOURS**





## MODENA BAR