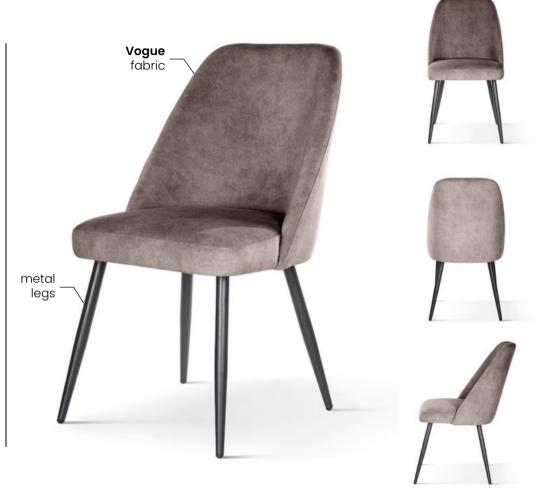

## **MARIVA**

Chair

Chair is a combination of elegance and comfort that turns every seating experience into pure pleasure.

#### **LEG COLOURS**

black

#### **FABRIC COLOURS**

beige gray

A modern chair on a 180-degree swivel leg that returns to its original place. Perfect for modern and loft interiors.