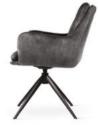

## AINE

Wide backrest and seat, solid metal legs and modern, sleek and simple, design.