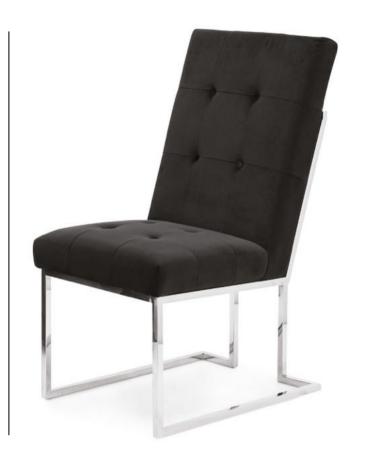

## AINE

Wide backrest and seat, solid metal legs and modern, sleek and simple, design.