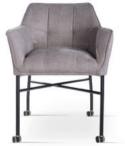

## GODA

Chair

A modern chair with comfortable armrests and a characteristic cut-out on the back.

#### LEG COLOURS

#### **FABRIC COLOURS**