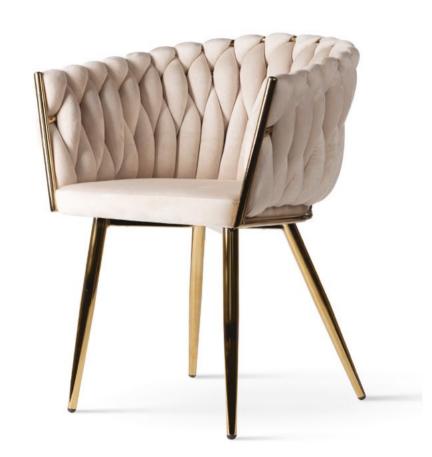

## ROSE

Chair

A modern, glamor-style chair with a backrest finely interwoven with fabric. A bold proposition for those whoa like to stand out.