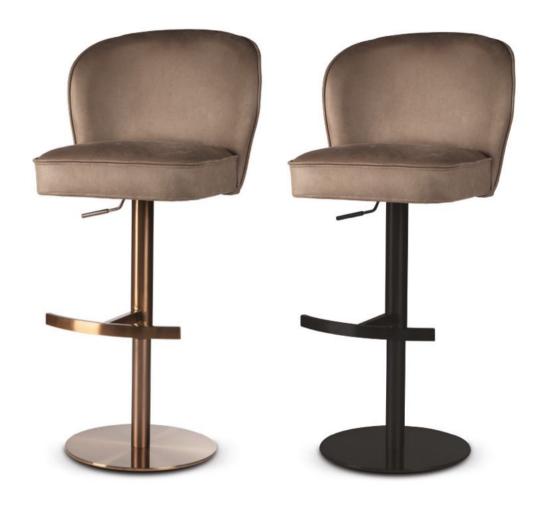

# AINE SUPREME SWIVEL Swivel Chair

Chair with pocket spring seat and enriched with a **rotation system**.

#### **LEG COLOURS**

black

Champagne brushed gold

white /beige RAL 9001