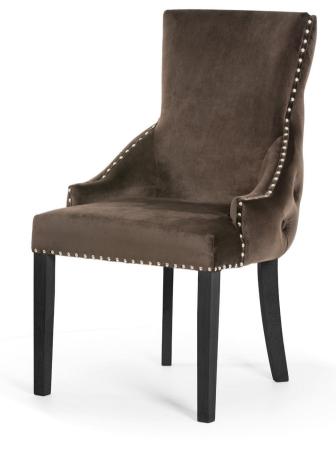

## AINE

Wide backrest and seat, solid metal legs and modern, sleek and simple, design.