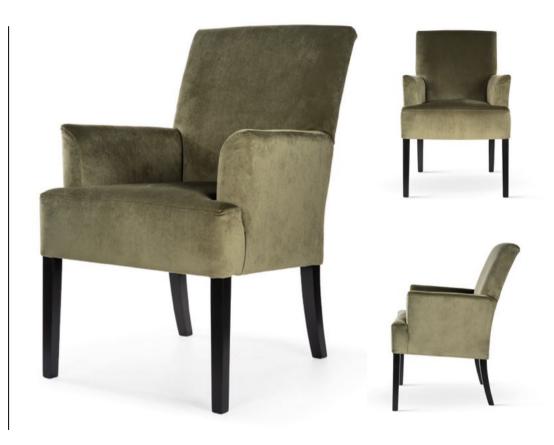

### TESSA

Armchair

swivel chair is a perfect option for those who seek a sturdy and comfortable piece of furniture for their office or study. Its swivel mechanism provides the user with freedom of movement, and its solid construction ensures reliability for years to come.