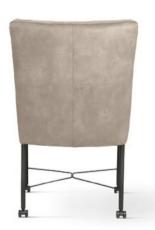

### **ALKMAAR**

Armchair

Version of Chair Haga chair on a base with wooden legs. Stable and durable.

#### **LEG COLOURS**

black

### **FABRIC COLOURS**

fabric sampler

88 72 70 50 52