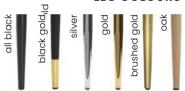

#### **LEG COLOURS**

#### **LEG COLOURS**

beech truffle

oak

nut

white

gray

black

gold finish