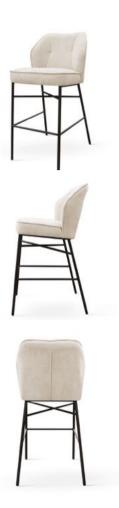

# IRYS BAR

Bar Stool

Irys is a stylish bar stool that features rounded elements on its seat. This elegant piece of furniture is perfect for modern spaces, adding a touch of refinement and style to them.

# IRYS 2 BAR

Bar Stool

Irys 2 is a designer bar stool that stands out with more contoured elements on its seat compared to Irys 1. This makes sitting on it even more highlighted, and its modern design perfectly fits into interior design trends.