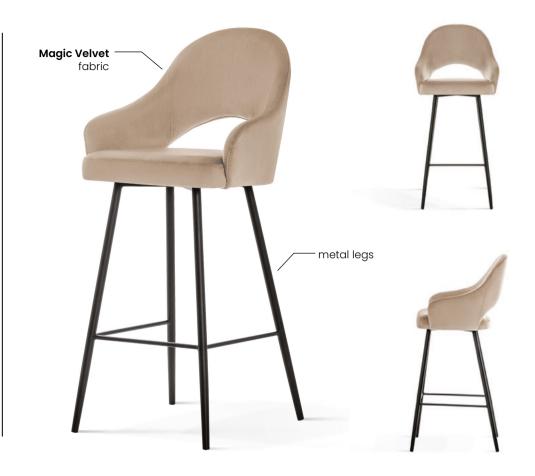

# AINE SUPREME SWIVEL Swivel Chair

Chair with pocket spring seat and enriched with a **rotation system**.

#### **LEG COLOURS**

black

Champagne brushed gold

white /beige RAL 9001

#### **FABRIC COLOURS**