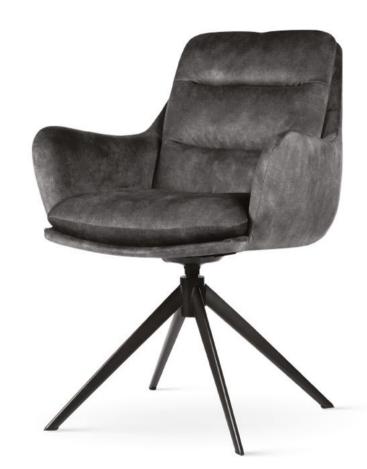

# AINE SUPREME SWIVEL Swivel Chair

Chair with pocket spring seat and enriched with a **rotation system**.