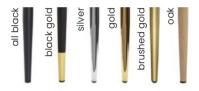

#### **LEG COLOURS**

#### **LEG COLOURS**

beech truffle

oak

nut

white

gray

black

gold finish

#### **LEG COLOURS**

oak

white

gray

black

copper finish

gold finish

**FABRIC COLOURS** 