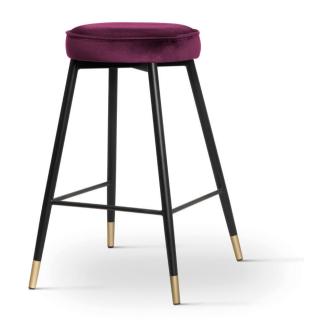

## AINE BAR Bar Fool

Slim, simple and elegant, and also very comfortable.

#### **LEG COLOURS**

#### **FABRIC COLOURS**