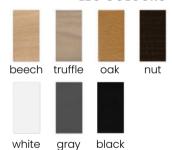

## GALA 2

Arm Chair

The Gala series is a collection of comfortable dining room furniture in a classic style.

#### **QUILTING POSSIBLE**

#### **LEG COLOURS**



gray

white

#### **FABRIC COLOURS**

black

fabric sampler





QUILTING IS OPTIONAL

# ASTOR Chair

A comfortable armchair on wheels, which, apart from being comfortable, will make it easier for you to get up and move it in any direction.

#### **LEG COLOURS**









beech truffle

oak

nut





white

gray black

**FABRIC COLOURS** 











## **GEZELLING**

A highly comfortable chair designed for oval tables.

#### **LEG COLOURS**











white

black gray

### **FABRIC COLOURS**







## **GEZELLING**



A highly comfortable bench designed for oval tables.

#### STRAIGHT VERSION AVAILABLE

#### **LEG COLOURS**



#### **FABRIC COLOURS**







## **BART**



A highly comfortable ben ch designed for rounded tables.

#### **LEG COLOURS**



#### **FABRIC COLOURS**









## **CORNELIUS**



Cornelius is characterized by a fluffy silhouette that harmonizes with high armrests and solid legs made of natural wood.

#### **LEG COLOURS**











white gray black

#### **FABRIC COLOURS**







## **ELIS**



The fancifully intertwined composition of material, wood and metal makes it difficult to pass by this model indifferently.

#### **LEG COLOURS**







bright oak black

nut

#### **FABRIC COLOURS**























## WERONICA



Weronica wing chair with ropes finished with a Chesterfieldstyle button on wooden legs.

#### **LEG COLOURS**



#### **FABRIC COLOURS**













# **SORRO**