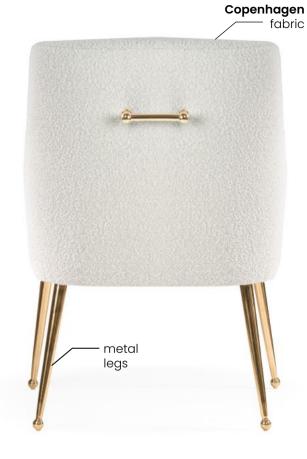

### AINE PLUS

Chair

Aine plus means more foam, greater ergonomics, upholstery belts in the seat and a solid wooden frame.

#### **LEG COLOURS**

beech truffle

oak

nut

white

gray

black

gold finish