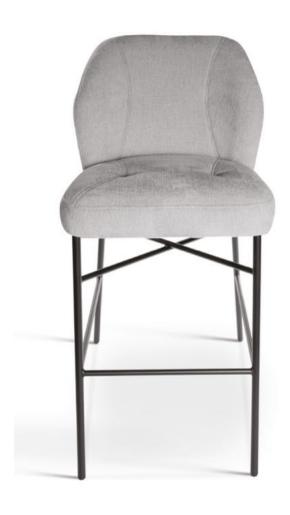

### MALAGA

Chair

Malaga is a chair with a smooth backrest and a **spring-filled** seat. The model is characterized by a high armrests, which increase the comfort of use.

### **LEG COLOURS**

all black

#### **FABRIC COLOURS**