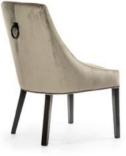

## AINE

Wide backrest and seat, solid metal legs and modern, sleek and simple, design.