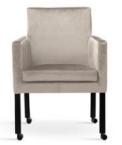

### ROTTERDAM

Armchair

Amsterdam chair version on a base with wooden legs. Stable and durable.