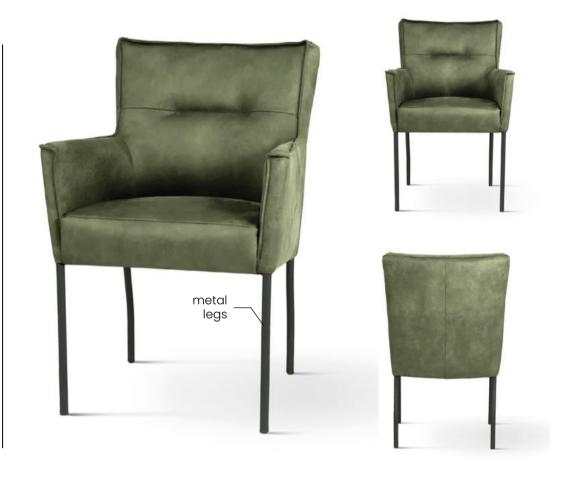

## GODA

Chair

A modern chair with comfortable armrests and a characteristic cut-out on the back.

#### LEG COLOURS

#### **FABRIC COLOURS**