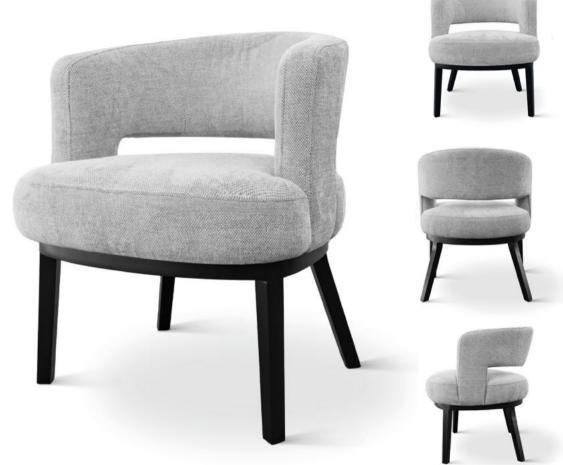

## AINE

Wide backrest and seat, solid metal legs and modern, sleek and simple, design.