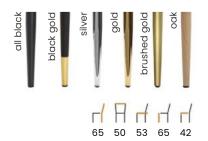

#### **LEG COLOURS**

#### **LEG COLOURS**

beech truffle

oak

nut

white

gray

black

gold finish