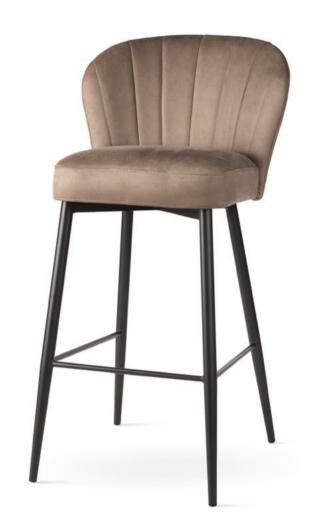

h

**FABRIC COLOURS** 



















## SHELLY TWIST

Ewivel Chair

Shelly chair enriched with a rotation system.

#### **LEG COLOURS**

black 360°

**FABRIC COLOURS** 

fabric sampler

H H H H 88 53 57 47 48





### **SHELLY** SUPREME SWIVEL Ewivel Chair

Chair with pocket spring seat and enriched with a rotation system.

#### LEG COLOURS

Champagne brushed gold

#### **FABRIC COLOURS**













### SHELLY BAR

Bar Stool

The seductive line of the stool is emphasized by delicate stitching on the seat, creating a coherent whole.

#### **LEG COLOURS**



#### **FABRIC COLOURS**

fabric sampler

M: 97 50 57 68 40 L: 107 50 57 78 40



## SHELLY SUPREME BAR

Bar Stool

Bar chair with pocketspring system. Very comfortable and soft.

#### **LEG COLOURS**



#### **FABRIC COLOURS**







## SHELLY SUPREME TWIST BAR

Bar Stool

Bar chair with pocketspring system. Very comfortable and soft.

#### **LEG COLOURS**

all black

#### **FABRIC COLOURS**





## SHELLY SUPREME PUMP BAR

Bar Stool

Bar chair with pocketspring system. Very comfortable and soft.

#### **LEG COLOURS**

all black brown gold

#### **FABRIC COLOURS**



## GODA

Chair

A modern chair with comfortable armrests and a characteristic cut-out on the back.

#### LEG COLOURS



#### **FABRIC COLOURS**





## GODA PLUS

Chair

Goda on a fixed, wooden frame. For all those who require above-average comfort.

#### **LEG COLOURS**



#### **FABRIC COLOURS**









## GODA PRO

Chair

Goda on a fixed, wooden frame. For all those who require above-average comfort.

#### **LEG COLOURS**



#### **FABRIC COLOURS**