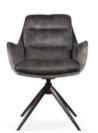

## AINE

Wide backrest and seat, solid metal legs and modern, sleek and simple, design.