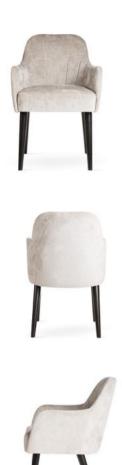

## AINE

Wide backrest and seat, solid metal legs and modern, sleek and simple, design.