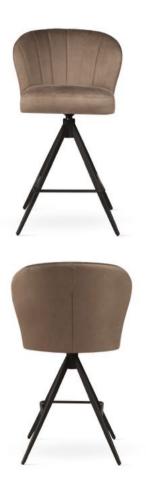

# AINE SUPREME SWIVEL Swivel Chair

Chair with pocket spring seat and enriched with a **rotation system**.

#### **LEG COLOURS**

black

Champagne brushed gold

white /beige RAL 9001

#### **FABRIC COLOURS**