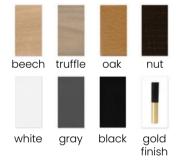

#### **LEG COLOURS**

#### **LEG COLOURS**

beech truffle

oak

nut

white

gray

black

gold finish