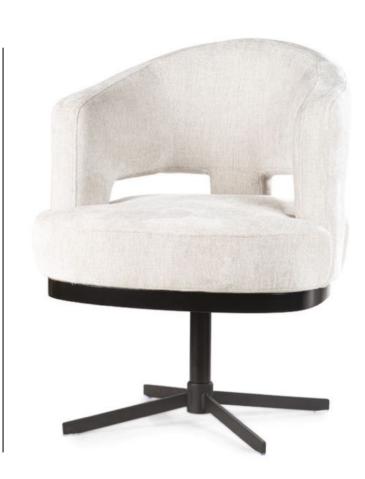

# AINE SUPREME SWIVEL Swivel Chair

Chair with pocket spring seat and enriched with a **rotation system**.

#### **LEG COLOURS**

black

Champagne brushed gold

white /beige RAL 9001