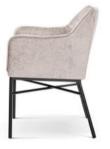

### AINE PLUS

Chair

Aine plus means more foam, greater ergonomics, upholstery belts in the seat and a solid wooden frame.