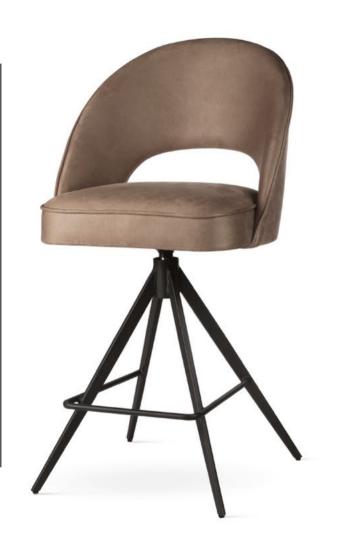

# AINE SUPREME SWIVEL Swivel Chair

Chair with pocket spring seat and enriched with a **rotation system**.

#### **LEG COLOURS**

black

Champagne brushed gold

white /beige RAL 9001

#### **FABRIC COLOURS**