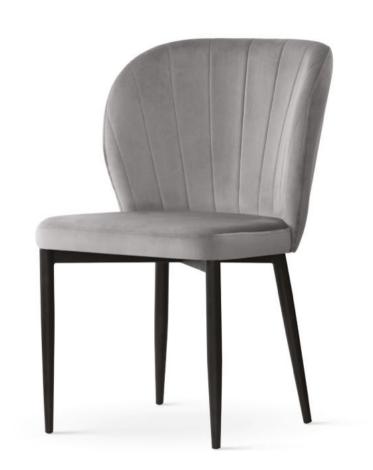

### SHELLY

Chair

Less is more. Shelly is a basic model that has everything a chair should have, all decorated with stylish stitching.