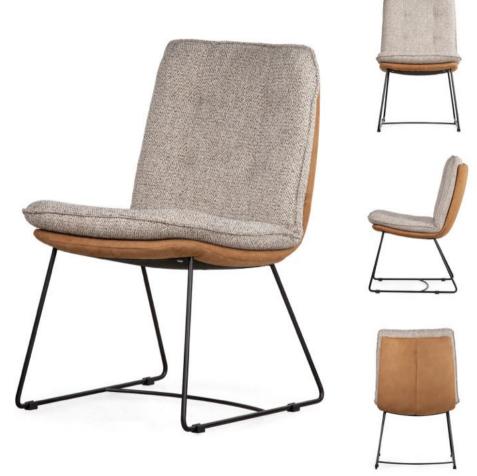

## AINE

Wide backrest and seat, solid metal legs and modern, sleek and simple, design.