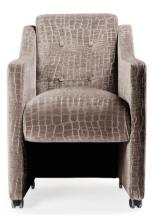

OURS**





### MADAME GLAMOUR



Beautiful chesterfield-style seat, which is mounted on an elegant stainless steel leg. Perfect for a luxurious dining room or living room.

#### **LEG COLOURS**



#### **FABRIC COLOURS**





## **BELLEZA**

Armchair

Massive Swivel Chair is a perfect blend of comfort and style. Its sturdy construction and elegant design will make it the focal point of relaxation in your interior.

#### **LEG COLOURS**



black

#### **FABRIC COLOURS**







# LOTOS



A modern chair on a 180-degree swivel leg that returns to its original place. Perfect for modern and loft interiors.

#### **LEG COLOURS**



black

#### **FABRIC COLOURS**





# BOSS Armehair

You don't have to be the boss to sit like the boss.

#### **LEG COLOURS**

wheels

#### **FABRIC COLOURS**











# NIKO

Armchair

Niko has a slightly reclined backrest and ergonomically adapted armrests. The simple form of this armchair is diversified with wheels.

#### **LEG COLOURS**

wheels

#### **FABRIC COLOURS**











## ANDERO

Chair

Andero is a chair on wheels that is distinguished by a fully built-up silhouette. Thanks to its functionality, it can be a good choice for a restaurant.

#### **LEG COLOURS**

wheels

#### **FABRIC COLOURS**











CIRCO BAR





CONSU BAR



# COSY Chair



For all lovers of wood and natural accents, and for those who appreciate classic design.

#### **LEG COLOURS**





nut

#### **FABRIC COLOURS**

















## MEGGI

Chair

Stylish dining or living room chairs equipped with sturdy wooden legs that provide stability and durability. The se