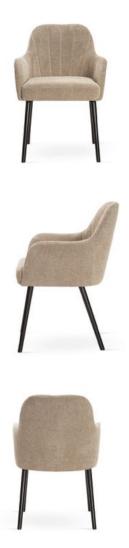

## AINE

Wide backrest and seat, solid metal legs and modern, sleek and simple, design.