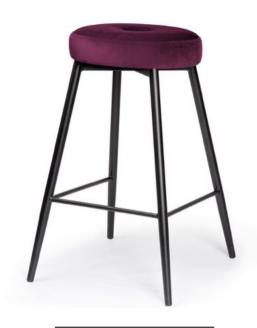

### AINE SUPREME BAR Bar Gloot

Bar chair with pocketspring system. Very comfortable and soft.

#### **LEG COLOURS**

#### **FABRIC COLOURS**