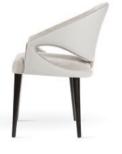

## AINE

Wide backrest and seat, solid metal legs and modern, sleek and simple, design.