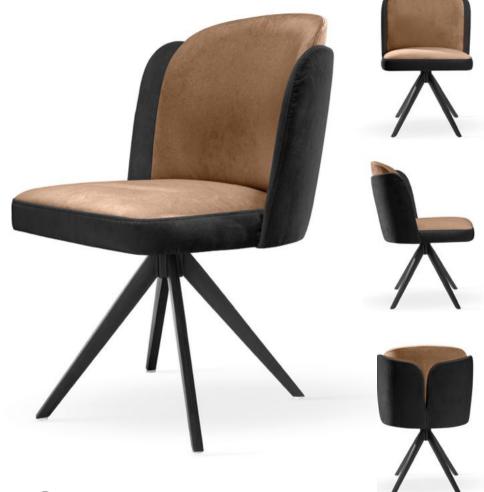

## GODA

Chair

A modern chair with comfortable armrests and a characteristic cut-out on the back.

#### LEG COLOURS

#### **FABRIC COLOURS**