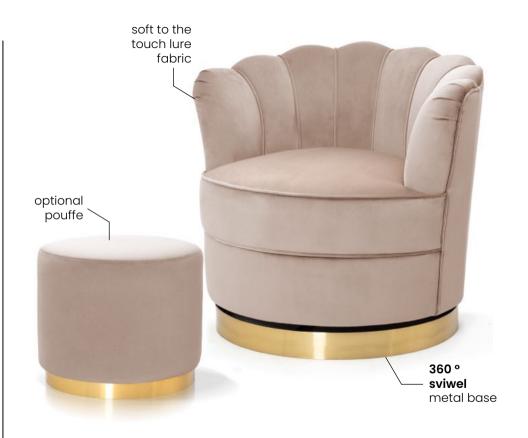

# AINE SUPREME SWIVEL Swivel Chair

Chair with pocket spring seat and enriched with a **rotation system**.

#### **LEG COLOURS**

black

Champagne brushed gold

white /beige RAL 9001

#### **FABRIC COLOURS**