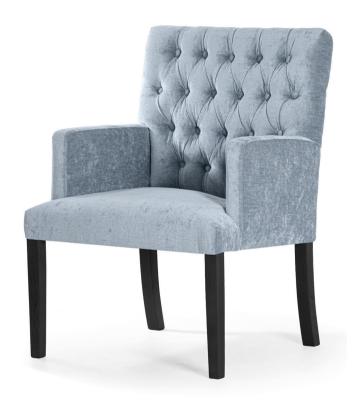

### AINE PLUS

Chair

Aine plus means more foam, greater ergonomics, upholstery belts in the seat and a solid wooden frame.