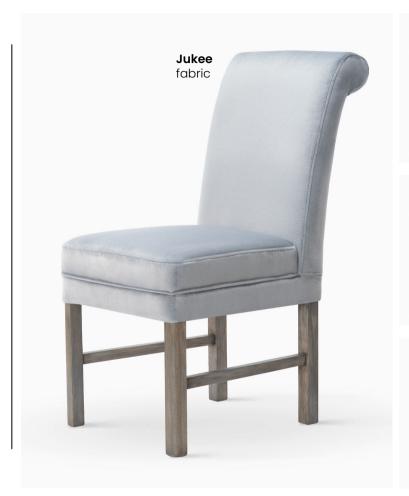

### HILTON

Chair

The base was taken from our best-selling Aine chair, which we expanded with a modern backrest inspired by the drawing of a shell.