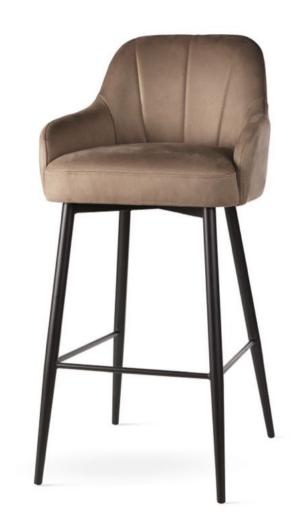

## **LEG COLOURS**





white

gray black

gold finish copper finish

**FABRIC COLOURS** fabric sampler







# TULIP TWIST Swivel Chair

Shelly chair enriched with a rotation system.

#### **LEG COLOURS**

black 360°

#### **FABRIC COLOURS**







# TULIP SUPREME SWIVEL

Swivel Chair

Chair with pocket spring seat and enriched with a rotation system.

#### **LEG COLOURS**

Champagne brushed gold

white /beige RAL 9001

#### **FABRIC COLOURS**

fabric sampler

62 50 48 63



# TULIP BAR Bar Shool

Stylish bar stool inspired by the art-deco era. Perfect for modern and glamor interiors.

#### **LEG COLOURS**



#### **FABRIC COLOURS**









### TULIP SUPREME BAR Bar Glool

Bar chair with pocketspring system. Very comfortable and soft.

#### **LEG COLOURS**



#### **FABRIC COLOURS**







### **TULIP** SUPREME TWIST BAR

Bar Stool

Bar chair with pocketspring system. Very comfortable and soft.

#### LEG COLOURS

all black

#### **FABRIC COLOURS**







# TULIP SUPREME PUMP BAR

Bar Stool

Bar chair with pocketspring system. Very comfortable and soft.

#### **LEG COLOURS**

all black brown gold

#### **FABRIC COLOURS**





## PONTE

Chair

Elegant chair with a subtly contoured backrest. Modern form and original shape made it one of the most frequently chosen models from our extensive offer.

#### **LEG COLOURS**



#### **FABRIC COLOURS**





## PONTE PLUS

Chair

An improved version of the standard Ponte model. For all those who require aboveaverage comfort.

#### **LEG COLOURS**



white





oak



nut



gray

black

gold finish

**FABRIC COLOURS** fabric sampler