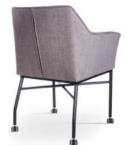

## AINE

Wide backrest and seat, solid metal legs and modern, sleek and simple, design.