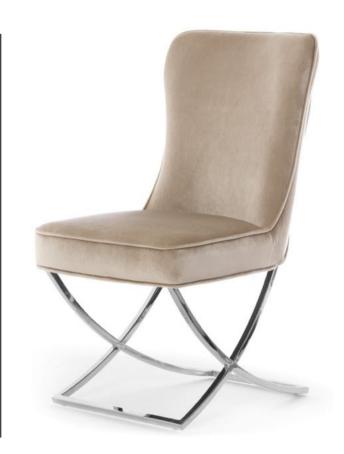

## AINE

Wide backrest and seat, solid metal legs and modern, sleek and simple, design.