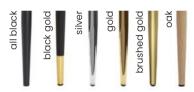

#### **LEG COLOURS**

#### **LEG COLOURS**

beech truffle

oak

nut

white

gray

black

gold finish

#### **LEG COLOURS**

oak

white

gray

black

copper finish

gold finish

**FABRIC COLOURS** 

#### **LEG COLOURS**

black

Champagne brushed gold

white /beige RAL 9001

#### **LEG COLOURS**

all black

#### **LEG COLOURS**

all black brown gold