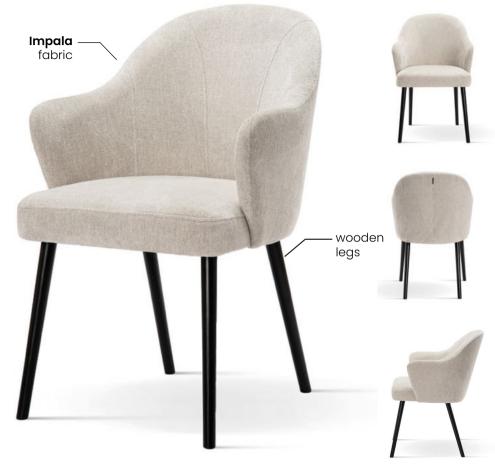

## AINE

Wide backrest and seat, solid metal legs and modern, sleek and simple, design.

### AINE PLUS

Chair

Aine plus means more foam, greater ergonomics, upholstery belts in the seat and a solid wooden frame.