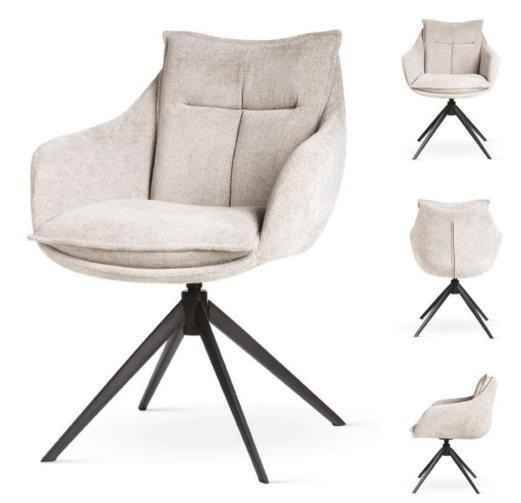

# AINE SUPREME SWIVEL Swivel Chair

Chair with pocket spring seat and enriched with a **rotation system**.