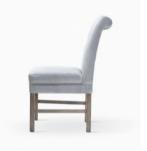

### HILTON

Chair

The base was taken from our best-selling Aine chair, which we expanded with a modern backrest inspired by the drawing of a shell.