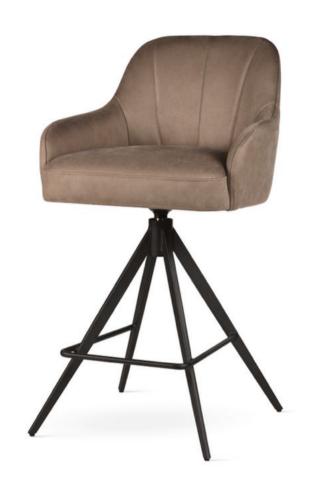

# AINE SUPREME SWIVEL Swivel Chair

Chair with pocket spring seat and enriched with a **rotation system**.