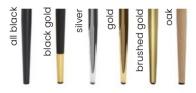

## MERCY BAR



Stylish bar stool with a universal, timeless design.

#### **LEG COLOURS**



#### **FABRIC COLOURS**





### MERCY SUPREME BAR

Bar Stool

Bar chair with pocketspring system. Very comfortable and soft.



#### **FABRIC COLOURS**







# MERCY SUPREME TWIST BAR

Bar Stool

Bar chair with pocketspring system. Very comfortable and soft.

#### **LEG COLOURS**

all black

#### **FABRIC COLOURS**







### MERCY | SUPREME PUMP BAR

Bar Stool

Bar chair with pocketspring system. Very comfortable and soft.

#### **LEG COLOURS**

all black

brown gold

#### **FABRIC COLOURS**





### **BEETLE**

Chair

A modern chair which characteristic feature is its backrest. The original design will distinguish the room and will surely attract the eyes of the guests.

#### **LEG COLOURS**



#### **FABRIC COLOURS**





## BEETLE TWIST

Ewivel Chair

Beetle chair enriched with a **180-degree rotation system** which returns to its original position.

#### LEG COLOURS

black 360°

#### **FABRIC COLOURS**





## BEETLE BAR

Bar Stool

Stylish bar stool with a universal, timeless design.

#### **LEG COLOURS**



#### **FABRIC COLOURS**





## **MODENA**

Chair

Modena is a a semi-bucket chair with a backrest that is tapered downwards. The backrest on the outer side has decorative diamond stitching and buttons.

#### **LEG COLOURS**



#### **FABRIC COLOURS**





## MODENA BAR

Bar Stool

Semi-bucket bar stool with a backrest that is tapered downwards. The backrest on the outer side has decorative diamond stitching and buttons.

#### **LEG COLOURS**



#### **FABRIC COLOURS**