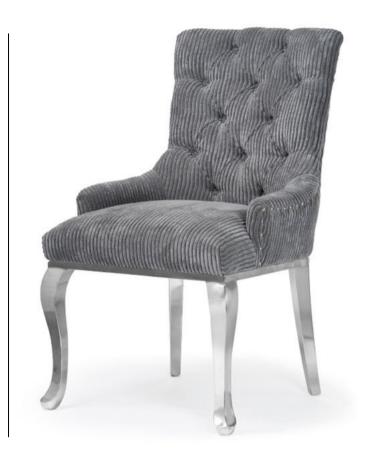

## AINE

Wide backrest and seat, solid metal legs and modern, sleek and simple, design.