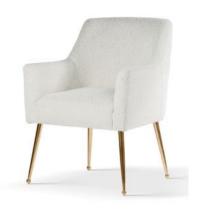

## AINE

Wide backrest and seat, solid metal legs and modern, sleek and simple, design.