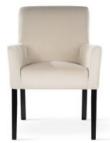

## AINE

Wide backrest and seat, solid metal legs and modern, sleek and simple, design.