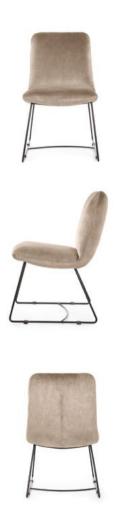

## AINE

Wide backrest and seat, solid metal legs and modern, sleek and simple, design.