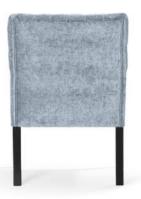

### AINE PLUS

Chair

Aine plus means more foam, greater ergonomics, upholstery belts in the seat and a solid wooden frame.