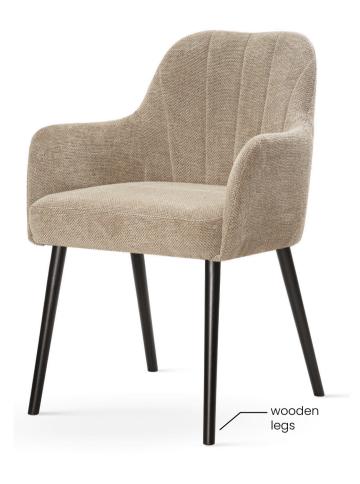

### AINE PLUS

Chair

Aine plus means more foam, greater ergonomics, upholstery belts in the seat and a solid wooden frame.