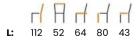

# IRYS BAR

Bar Stool

Irys is a stylish bar stool that features rounded elements on its seat. This elegant piece of furniture is perfect for modern spaces, adding a touch of refinement and style to them.

# IRYS 2 BAR

Bar Stool

Irys 2 is a designer bar stool that stands out with more contoured elements on its seat compared to Irys 1. This makes sitting on it even more highlighted, and its modern design perfectly fits into interior design trends.