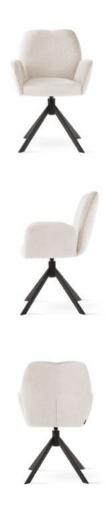

## AINE

Wide backrest and seat, solid metal legs and modern, sleek and simple, design.

### AINE PLUS

Chair

Aine plus means more foam, greater ergonomics, upholstery belts in the seat and a solid wooden frame.

## AINE PRO

Aine on a fixed, wooden frame with a visible crossbar under the seat.

## AINE SUPREME

Chair with pocket spring seat

Aine chair enriched with a rotation system.