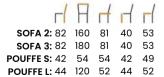

|                 |         | BUENO          | 180     | GALA BENCH      | 125     |
|-----------------|---------|----------------|---------|-----------------|---------|
| AINE COLLECTION | 6-15    | CALICE         | 217     | GAMBIT          | 222     |
| ALKMAAR         | 91      | CASABLANCA     | 120     | GEZELLING       | 128-129 |
| AMADEUS         | 141     | CASCADA        | 115     | GOBLET          | 225     |
| ANDERO          | 175     | CASCADA WHEELS | 116     | GODA COLLECTION | 26-36   |
| ANKARA          | 98      | CASINO         | 152     | HAGA            | 90      |
| ANTALA          | 214     | CHERRY         | 184     | HARMONY         | 93      |
| ASTOR           | 127     | CHESTER BAR    | 137     | HAROLD          | 95      |
| AUGUST          | 163     | CIRCO BAR      | 176     | HAVANA          | 119     |
| AUGUST GLAMOUR  | 164     | COLLETTE       | 203     | HILTON          | 179     |
| AULA            | 72      | COLORADO       | 208     | HORDIA          | 149     |
| AZURRO          | 99      | COMFORT        | 183     | HUAN            | 103     |
| BART            | 130     | CONSU BAR      | 176     | INES SUPREME    | 57      |
| BEETLE          | 65      | CORNELIUS      | 131     | INGRID          | 162     |
| BEETLE BAR      | 67      | CORVUS         | 117     | IRYS 2 BAR      | 112     |
| BEETLE TWIST    | 66      | CORVUS WHEELS  | 118     | IRYS BAR        | 111     |
| BELLEZA         | 171     | COSY           | 177     | ITALIA          | 140     |
| BELLEZA         | 199     | DANEZ          | 80      | IVAN            | 102     |
| BENCH           | 86      | DANEZ TUBE     | 81      | KORFU           | 79      |
| BENTLEY         | 227-228 | DUFFY          | 187     | LEA             | 96      |
| BJORG           | 97      | EDWARD         | 167     | LILI            | 143     |
| BOLONIA         | 144     | EDWARD GLAMOUR | 168     | LIMA            | 207     |
| BOSFOR          | 54      | ELIS           | 132-133 | LIZBONA         | 84      |
| BOSFOR PLUS     | 55      | ELTON          | 182     | LORD            | 165     |
| BOSFOR SUPREME  | 56      | ENZO           | 104     | LORD GLAMOUR    | 166     |
| BOSS            | 173     | EVO            | 229     | LOTOS           | 172     |
| BOSTON          | 105     | FALCO          | 204     | LUNA            | 206     |
| BOSTON BAR      | 107     | FANCY          | 213     | MADAME          | 169     |
| BOSTON WHEELS   | 106     | FARO           | 101     | MADAME GLAMOUR  | 170     |
| BRAGA           | 100     | GALA           | 124     | MAKSIMA         | 77      |
| BREDA           | 212     | GALA 2         | 126     | MALAGA          | 108     |

| MALAGA BAR       | 110   | PONTE COLLECTION  | 46-53 | TULUZA            | 147     |
|------------------|-------|-------------------|-------|-------------------|---------|
| MALAGA WHEELS    | 109   | PORTO             | 148   | UTRECHT BENCH     | 88      |
| MALI             | 181   | REGAGGIO          | 114   | UTRECHT           | 89      |
| MARBLE           | 221   | ROMANCE           | 219   | VANCOUVER         | 122     |
| MARCILLE         | 153   | ROMANCE           | 220   | VEGAS             | 150-151 |
| MARCILLE 2       | 155   | ROMERO            | 191   | VENLO             | 94      |
| MARCILLE 2 BAR   | 156   | ROSA              | 211   | VESPER            | 75      |
| MARCILLE 3       | 157   | ROSCO             | 193   | VESPER            | 202     |
| MARCILLE BAR     | 154   | ROSCO             | 194   | VINCI             | 229     |
| MARIVA           | 71    | ROSE              | 210   | VIRGINIA          | 121     |
| MARSHAL          | 189   | ROTTERDAM BENCH   | 86    | VITTORIA          | 192     |
| MAURICE          | 190   | ROTTERDAM         | 87    | WERONICA          | 134     |
| MEGGI            | 178   | SCARLETT          | 158   | XENIA             | 198     |
| MERCY COLLECTION | 58-64 | SCARLETT          | 159   | ZARA              | 139     |
| MICHELLE         | 188   | SHELL             | 185   |                   |         |
| MIRA             | 205   | SHELL             | 186   |                   |         |
| MODENA           | 68    | SHELLY COLLECTION | 16    |                   |         |
| MODENA BAR       | 69    | SISI              | 209   |                   |         |
| MONALIZA         | 145   | SIZAR             | 142   |                   |         |
| MONICA           | 76    | SOFI              | 113   |                   |         |
| MONICA           | 201   | SOLUNA            | 78    | HOW TO READ DIMEN | ISIONS  |
| NIKO             | 174   | SOLUNA            | 197   |                   |         |
| OLSON            | 215   | SOPHIA            | 74    | total height      |         |
| ORBIS            | 218   | SOPHIA            | 200   |                   |         |
| PADWA            | 73    | SORENTO           | 224   | total width       |         |
| PARMA            | 146   | SORRO             | 136   |                   |         |
| PARMA            | 223   | SUSAN             | 83    | total depth       |         |
| PATRICK          | 226   | TESSA             | 92    |                   |         |
| PAUL             | 161   | TOMMY             | 82    | height to seat    |         |
| PAWEL            | 138   | TORRO             | 195   | 1                 |         |
| PIERRE           | 160   | TRINIDAD          | 123   | _ seat depth      |         |
|                  |       | TULIP COLLECTION  | 37-45 |                   |         |