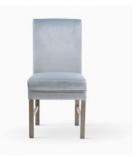

### HILTON

Chair

The base was taken from our best-selling Aine chair, which we expanded with a modern backrest inspired by the drawing of a shell.