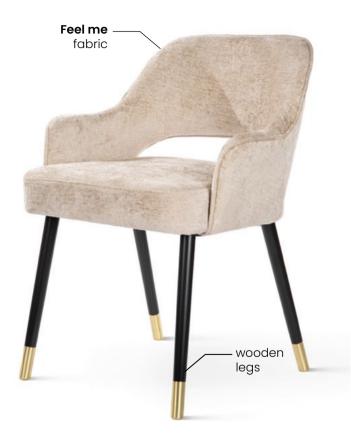

### **INES SUPREME**

Comfortable armchair, on stable wooden legs with a soft seat