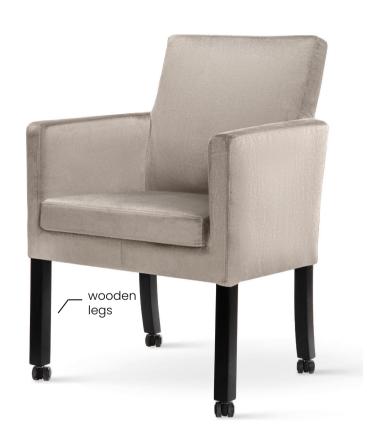

### ROTTERDAM

Armchair

Amsterdam chair version on a base with wooden legs. Stable and durable.