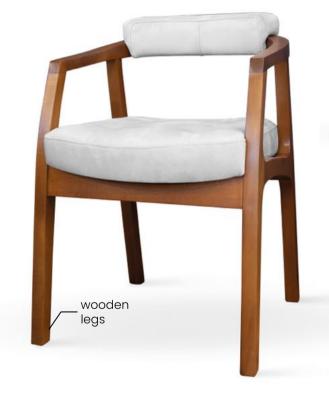

### **INES SUPREME**

Comfortable armchair, on stable wooden legs with a soft seat

#### **LEG COLOURS**

beech truffle oak

gold finish black copper finish white gray