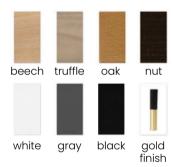

#### **LEG COLOURS**

#### **LEG COLOURS**

beech truffle

oak

nut

white

gray

black

gold finish