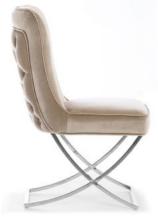

## AINE

Wide backrest and seat, solid metal legs and modern, sleek and simple, design.