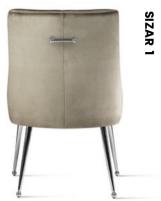

## **SIZAR**

Big, comfortable and elegant. An additional decorative and functional element is the handle on the back, which makes it easy to move the chair and looks beautiful.

#### **LEG COLOURS**