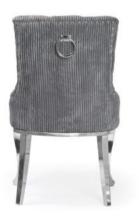

### **MADAME**

A chair with beautiful feminine shapes, which owes its name. Quilting and ornaments in the form of knockers and pins give it an exclusive character.