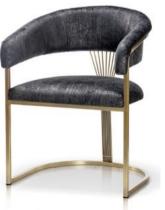

## AINE

Wide backrest and seat, solid metal legs and modern, sleek and simple, design.