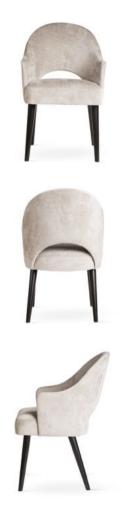

## AINE

Wide backrest and seat, solid metal legs and modern, sleek and simple, design.