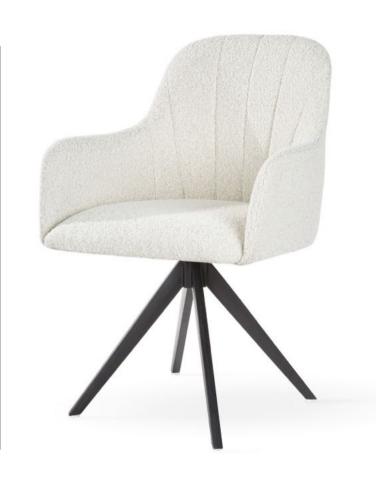

# AINE SUPREME SWIVEL Swivel Chair

Chair with pocket spring seat and enriched with a **rotation system**.