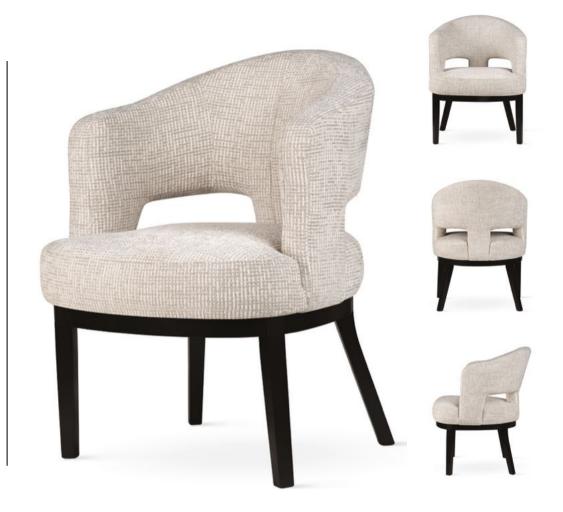

### AINE PLUS

Chair

Aine plus means more foam, greater ergonomics, upholstery belts in the seat and a solid wooden frame.