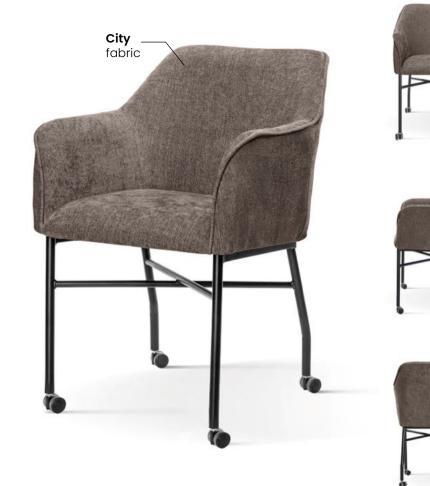

## AINE

Wide backrest and seat, solid metal legs and modern, sleek and simple, design.