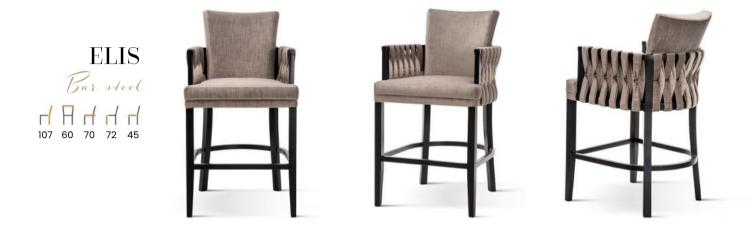

## **ELIS**

The fancifully intertwined composition of material, wood and metal makes it difficult to pass by this model indifferently.

#### **LEG COLOURS**

bright oak black

nut

#### **FABRIC COLOURS**