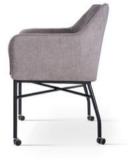

## GODA

Chair

A modern chair with comfortable armrests and a characteristic cut-out on the back.

#### LEG COLOURS

#### **FABRIC COLOURS**