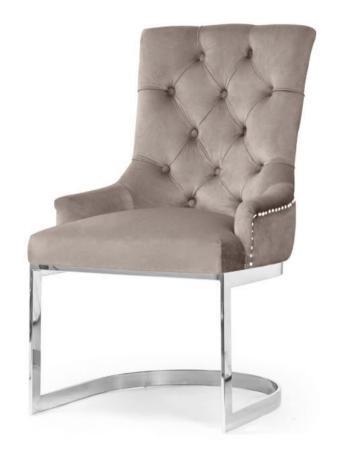

## BOSFOR

Chair

Combination of a classic silhouette with a high back and a soft, thick seat that will take care of your comfort.