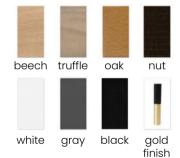

copper finish

gold finish

### **FABRIC COLOURS**











### **HAROLD**



Classic silhouette in a refreshed edition. A characteristic element of the chair are wooden legs smoothly connected to the crossbar under the seat.

### **LEG COLOURS**



black nut

#### **FABRIC COLOURS**









Goda on a fixed, wooden frame. For all those who require above-average comfort.

#### **LEG COLOURS**



#### **FABRIC COLOURS**









# BJORG Chair



A comfortable armchair with a unique design based on a solid frame without mounting elements.

#### **LEG COLOURS**



### **FABRIC COLOURS**









### **ANKARA**

Chair

Ankara is a modern upholstered chair with a bucket-shaped backrest with finely contoured sides. Decorative trim along the backrest line adds elegance.

### **LEG COLOURS**



#### **FABRIC COLOURS**





### **AZURRO**

Chair

A compact bucket armchair that combines classic styling with a modern finish.

### **LEG COLOURS**



### **FABRIC COLOURS**











### **BRAGA**



Classic cafe chair with small dimensions and a soft, springy seat.

#### **LEG COLOURS**









nut

beech truffle oak

white

gray

black

### **FABRIC COLOURS**









### **FARO**



Classic cafe chair with small dimensions and a soft, springy seat.

### **LEG COLOURS**



### **FABRIC COLOURS**





### **IVAN**

Chair

Ivan upholstered chair is an elegant chair with a simple form. The advantage of this chair is a wooden cross leg and small cubature.

### **LEG COLOURS**







oak





beech truffle

nut



white gray

black

**FABRIC COLOURS** 





### HUAN

Chair

Huan is a