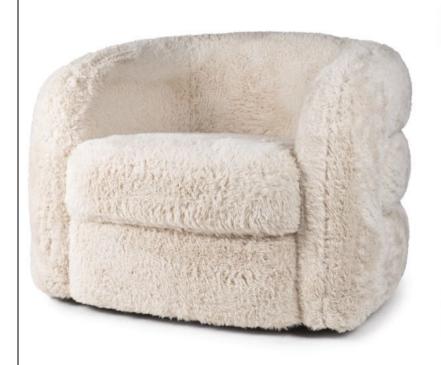

## DUFFY Armchair

A large, comfortable chair. The perfect place to relax.

#### LEG COLOURS

black

**VARIANTS** swivel legs available

**FABRIC COLOURS** 

creme