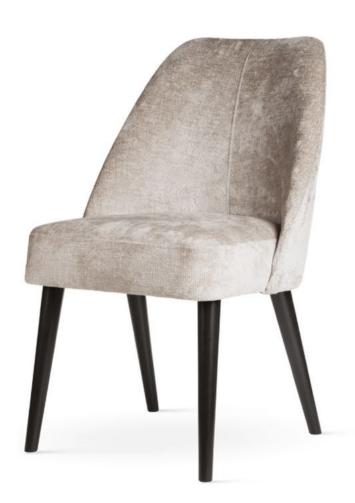

### **BEETLE**

Chair

A modern chair which characteristic feature is its backrest. The original design will distinguish the room and will surely attract the eyes of the guests.

#### **LEG COLOURS**

#### **FABRIC COLOURS**