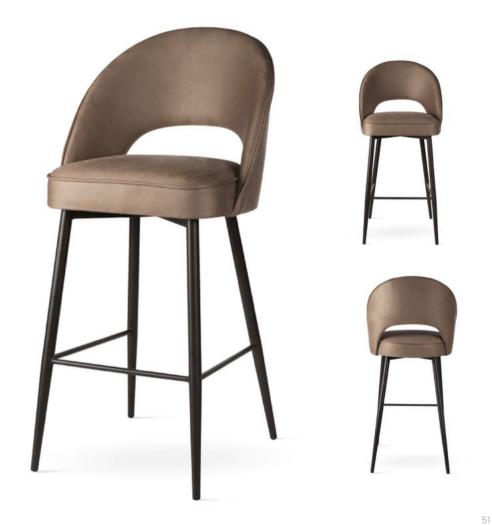

# AINE SUPREME SWIVEL Swivel Chair

Chair with pocket spring seat and enriched with a **rotation system**.

#### **LEG COLOURS**

black

Champagne brushed gold

white /beige RAL 9001

#### **FABRIC COLOURS**