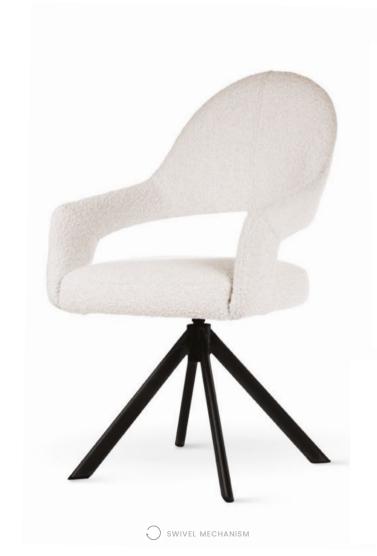

## AINE

Wide backrest and seat, solid metal legs and modern, sleek and simple, design.