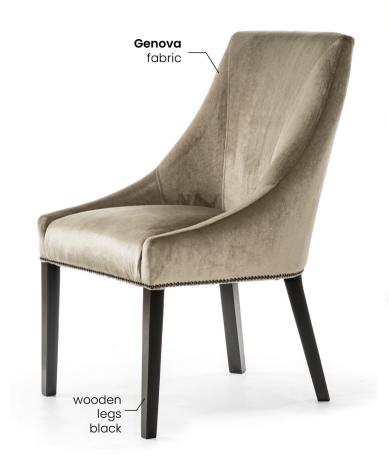

### **INES SUPREME**

Comfortable armchair, on stable wooden legs with a soft seat

#### **LEG COLOURS**

beech truffle oak

gold finish black copper finish white gray