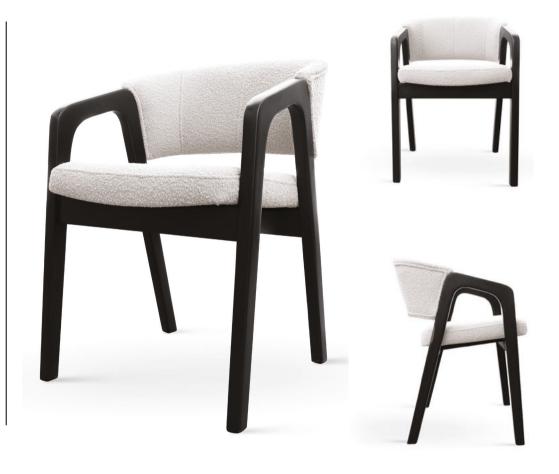

### AINE PLUS

Chair

Aine plus means more foam, greater ergonomics, upholstery belts in the seat and a solid wooden frame.