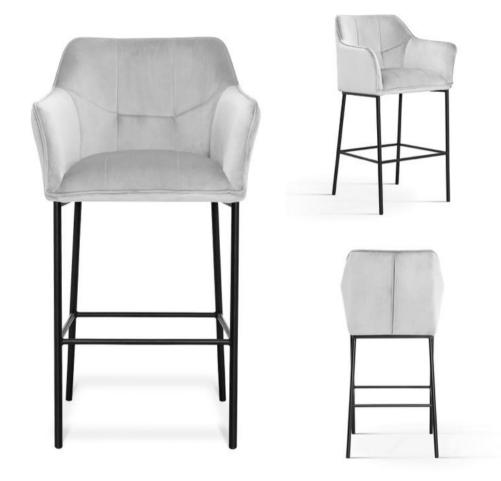

**

all black

FABRIC COLOURS fabric sampler





### **BOSTON**

Chair

Chair with an uncompromising form - elegant and full of class, in a way its design is almost formal. What distinguishes Brixton the most is the focus on the comfort of use.

#### **LEG COLOURS**



all black

#### **FABRIC COLOURS**











### BOSTON WHEELS

Wheel Chair

The Boston chair has been enhanced with wheels that allow you to easily turn in the desired direction.

### **LEG COLOURS**



all black

#### **FABRIC COLOURS**











### BOSTON BAR

Bar Stool

Chair with an uncompromising form - elegant and full of class, in a way its design is almost formal. What distinguishes Brixton the most is the focus on the comfort of use.

#### **LEG COLOURS**



all black

### **FABRIC COLOURS**

fabric sampler





SPRINGS IN THE SEAT

### MALAGA

Chair

Malaga is a chair with a smooth backrest and a **spring-filled** seat. The model is characterized by a high armrests, which increase the comfort of use.

### **LEG COLOURS**



all black

#### **FABRIC COLOURS**











### MALAGA WHEELS

Wheel Chair

Malaga is a chair with a smooth backrest and a **spring-filled seat**. The model is characterized by high armrests, which increase the comfort of use.

#### **LEG COLOURS**



all black

#### **FABRIC COLOURS**





### MALAGA BAR

Bar Stool

Malaga is a chair with a smooth backrest and a **spring-filled seat**. The model is characterized by a high armrests, which increase the comfort of use.

#### **LEG COLOURS**

all black

#### **FABRIC COLOURS**

fabric sampler

**L:** 110 57 59 76 42





# IR