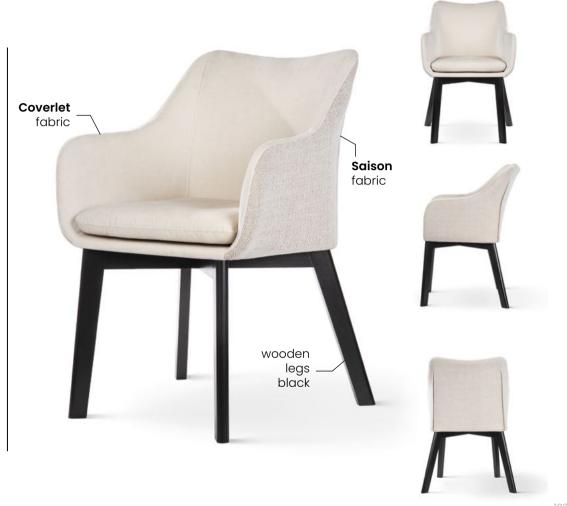

ir with small dimensions and a soft, springy seat.

#### **LEG COLOURS**









nut

beech truffle oak

white

gray

black

### **FABRIC COLOURS**









### **FARO**



Classic cafe chair with small dimensions and a soft, springy seat.

### **LEG COLOURS**



### **FABRIC COLOURS**





### **IVAN**

Chair

Ivan upholstered chair is an elegant chair with a simple form. The advantage of this chair is a wooden cross leg and small cubature.

### **LEG COLOURS**







oak





beech truffle

nut



white gray

black

**FABRIC COLOURS** 





### HUAN

Chair

Huan is a chair made on a metal frame. It has a bucket shape and ergonomic, high armrests. The chair has a removable seat cushion.

#### **LEG COLOURS**









beech truffle

oak







white gray

black

### **FABRIC COLOURS**





### ENZO Chair

We have balanced the comfortable bucket seat with a light leg, in order to obtain an elegant and modern piece of furniture.

### **LEG COLOURS**

all black

FABRIC COLOURS fabric sampler





### **BOSTON**

Chair

Chair with an uncompromising form - elegant and full of class, in a way its design is almost formal. What distinguishes Brixton the most is the focus on the comfort of use.

#### **LEG COLOURS**



all black

#### **FABRIC COLOURS**











### BOSTON WHEELS

Wheel Chair

The Boston chair has been enhanced with wheels that allow you to easily turn in the desired direction.

### **LEG COLOURS**



all black

#### **FABRIC COLOURS**











### BOSTON BAR

Bar Stool

Chair with an uncompromising form - elegant and full of class, in a way its design is almos