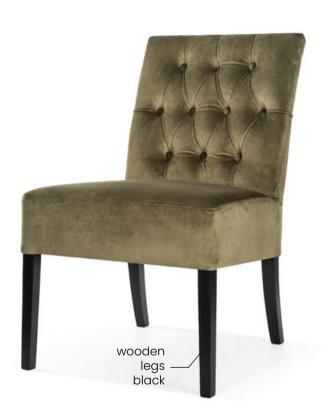

## AINE

Wide backrest and seat, solid metal legs and modern, sleek and simple, design.