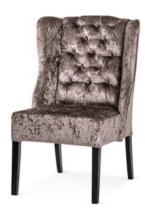

## WERONICA

Weronica wing chair with ropes finished with a Chesterfieldstyle button on wooden legs.