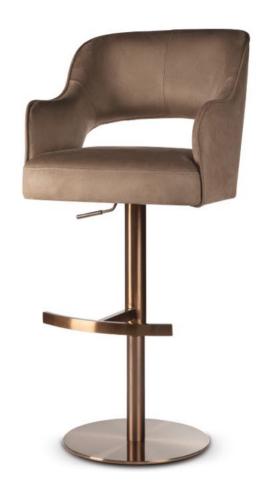

### AINE SUPREME BAR Bar Gloot

Bar chair with pocketspring system. Very comfortable and soft.