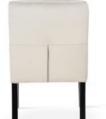

## AINE

Wide backrest and seat, solid metal legs and modern, sleek and simple, design.