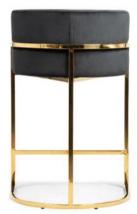

### AINE PLUS

Chair

Aine plus means more foam, greater ergonomics, upholstery belts in the seat and a solid wooden frame.