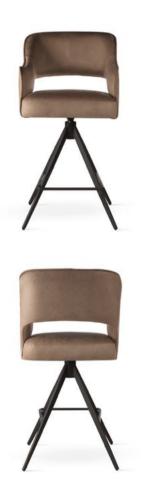

# AINE SUPREME SWIVEL Swivel Chair

Chair with pocket spring seat and enriched with a **rotation system**.