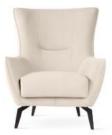

## AINE

Wide backrest and seat, solid metal legs and modern, sleek and simple, design.