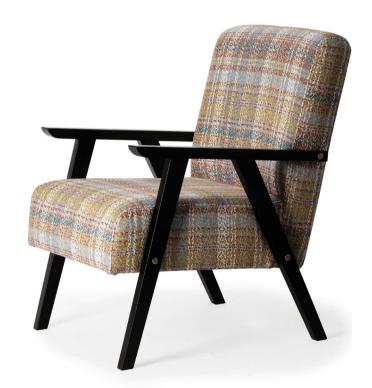

## GODA

Chair

A modern chair with comfortable armrests and a characteristic cut-out on the back.

#### LEG COLOURS

#### **FABRIC COLOURS**