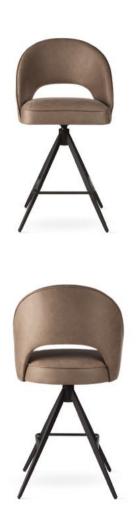

# AINE SUPREME SWIVEL Swivel Chair

Chair with pocket spring seat and enriched with a **rotation system**.

#### **LEG COLOURS**

black

Champagne brushed gold

white /beige RAL 9001

#### **FABRIC COLOURS**