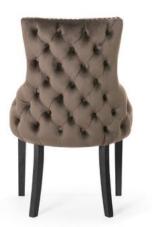

### AINE PLUS

Chair

Aine plus means more foam, greater ergonomics, upholstery belts in the seat and a solid wooden frame.