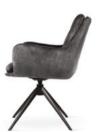

# AINE SUPREME SWIVEL Swivel Chair

Chair with pocket spring seat and enriched with a **rotation system**.

#### **LEG COLOURS**

black

Champagne brushed gold

white /beige RAL 9001