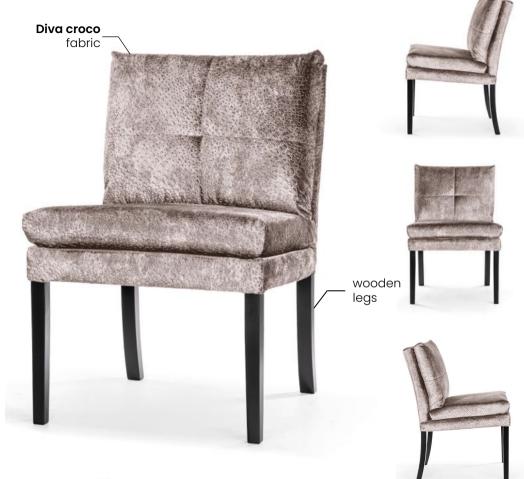

### AINE PLUS

Chair

Aine plus means more foam, greater ergonomics, upholstery belts in the seat and a solid wooden frame.