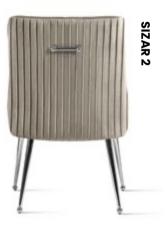

### **SIZAR**

Chair

Big, comfortable and elegant. An additional decorative and functional element is the handle on the back, which makes it easy to move the chair and looks beautiful.