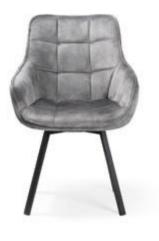

# **AZURRO**

Chair

A compact bucket armchair that combines classic styling with a modern finish.