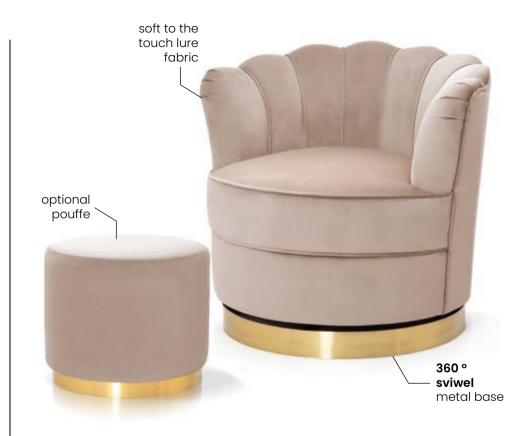

#### **FABRIC COLOURS**

Stylish swivel armchair inspired by the shape of a sea shell. Perfect for modern interiors and glamor rooms.

#### **VARIANTS AVAILABLE**

78