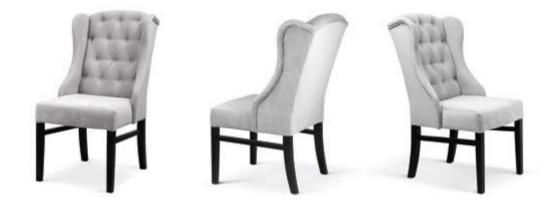

## ROYAL

Chair and Bench

Royal has a high backrest with interesting, delicate stitching with diamond-shaped buttons. Elegant sides of the backrest in the style of a "wingback".

#### **LEG COLOURS**

#### **FABRIC COLOURS**