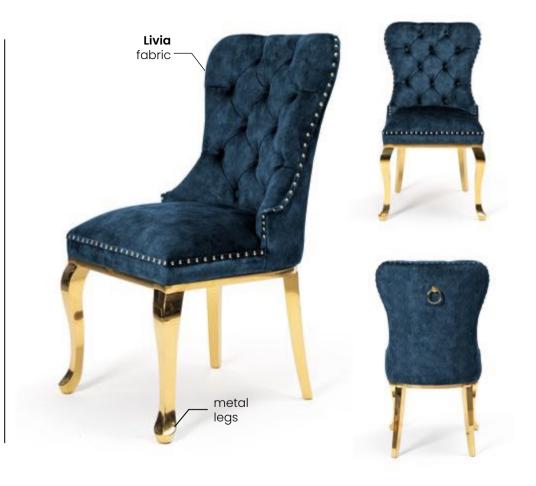

## **ALBERT**

Chair

Classic chesterfield-style quilted chair. For all those who appreciate elegant, sophisticated design.