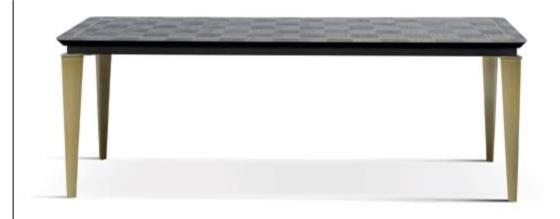

## **GAMBIT**

Table

Made of natural wood, the top was inspired by the already classic chess board. The icing on the cake is the metal frame embedded in the top, which refers to the base in the color of brushed gold.