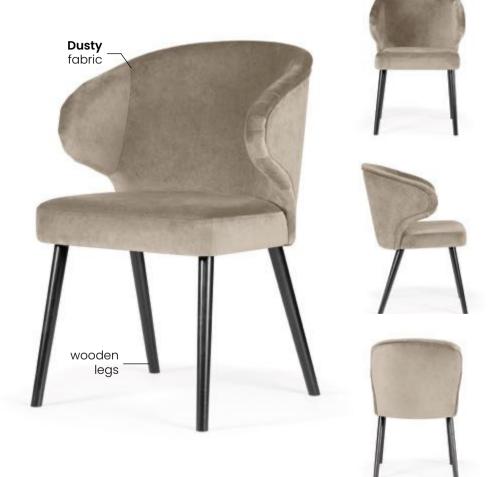

# BJORG Chair

A comfortable armchair with a unique design based on a solid frame without mounting elements.

### **LEG COLOURS**

### **FABRIC COLOURS**