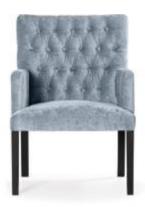

# **FARO**

Chair

Classic cafe chair with small dimensions and a soft, springy seat.