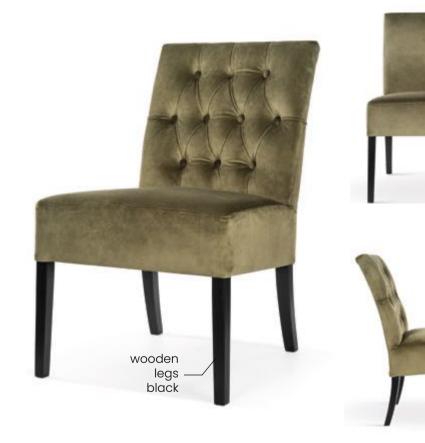

on-finished drawstring. The bar stool has legs and a frame made of beech wood.

#### **LEG COLOURS**











nut







white gray black

#### **FABRIC COLOURS**

fabric sampler



**L:** 106 65 49 80 39

#### Diva croco









## ROYAL

Chair and Bench

Royal has a high backrest with interesting, delicate stitching with diamond-shaped buttons. Elegant sides of the backrest in the style of a "wingback".

#### **LEG COLOURS**



#### **FABRIC COLOURS**









## WERONICA

Chair and Bench

Weronica wing chair with ropes finished with a Chesterfieldstyle button on wooden legs.

#### **LEG COLOURS**





#### **FABRIC COLOURS**









## GALA



The Gala series is a collection of comfortable dining room furniture in a classic style.

#### **LEG COLOURS**



#### **FABRIC COLOURS**





## GALA Bench



The Gala series is a collection of comfortable dining room furniture in a classic style.

#### **LEG COLOURS**









nut

beech truffle oak





white gray

black

#### **FABRIC COLOURS**



















## GALA 2

Chair

The Gala series is a collection of comfortable dining room furniture in a classic style.

#### **LEG COLOURS**



#### **FABRIC COLOURS**





## ASTOR Chair

A comfortable armchair on wheels, which, apart from being comfortable, will make it easier for you to get up and move it in any direction.

#### **LEG COLOURS**







oak



nut

beech truffle





white

gray

black

**FABRIC COLOURS** 











## **ALBERT**

Chair

Classic chesterfield-style quilted chair. For all those who appreciate elegant, sophisticated design.

#### **LEG COLOURS*