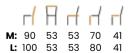

# **AZURRO**

Chair

A compact bucket armchair that combines classic styling with a modern finish.