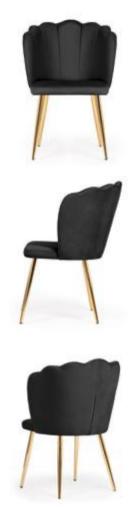

## SHELL

Armchair

A beautiful armchair with an original character that brings a sea shell to your mind. This piece of furniture will bring a pinch of extravagance and feminine class to the room.