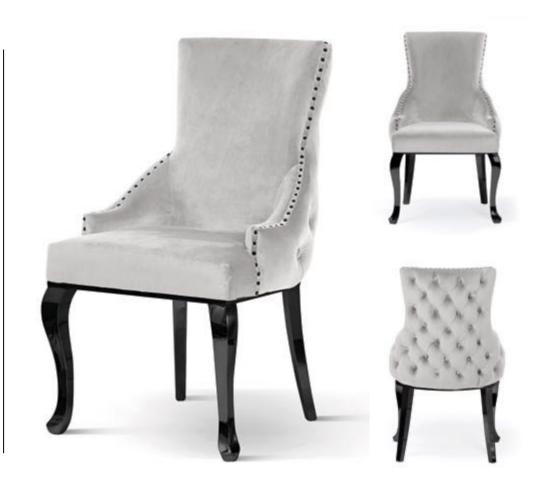

# **SORRO**

Chair

A large, comfortable chair in a classic style. Comfort for many years is guaranteed by the combination of foam and a wave spring.