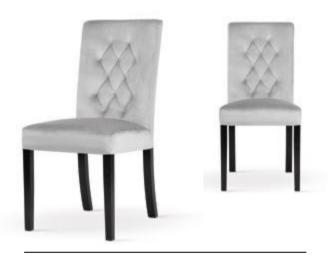

# **PRINCE**

Chair

The Prince has a high backrest with interesting, interwoven fabric layers creating a checkerboard pattern.