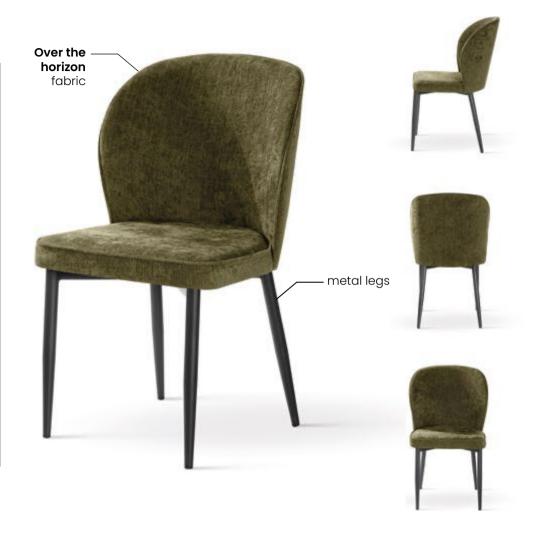

epth 🥂     |
| OLIVIER        | 35  | SOFI           | 80  | ı          | neight to seat 📙  |
| OLSON          | 159 | SORRO          | 96  | '          | ieidiir ro sear 📙 |
| ORLANDO        | 131 | SUSAN          | 38  |            | seat depth        |
|                |     |                |     |            |                   |

# **AZURRO**

Chair

A compact bucket armchair that combines classic styling with a modern finish.

### **LEG COLOURS**



### **FABRIC COLOURS**





# BJORG Chair



A comfortable armchair with a unique design based on a solid frame without mounting elements.

### **LEG COLOURS**



### **FABRIC COLOURS**







### AINE

Chair

Wide backrest and seat, solid metal legs and modern, sleek and simple, design.

### **LEG COLOURS**



### **FABRIC COLOURS**





# AINE PRO Chair

Aine on a fixed, wooden frame with a visible crossbar under the seat.

### **LEG COLOURS**



### FABRIC COLOURS







# AINE PLUS



Aine plus means more foam, greater ergonomics, upholstery belts in the seat and a solid wooden frame.

### **LEG COLOURS**



### FABRIC COLOURS











Aine chair enriched with a **180° rotation system** which returns to its original position.

### **LEG COLOURS**



### **FABRIC COLOURS**





# AINE BAR

Bar Stool

Slim, simple and elegant, and also very comfortable.

### **LEG COLOURS**



### **FABRIC COLOURS**

fabric sampler

M: 98 50 52 67 42 L: 108 50 52 77 42 **Soft** fabric metal legs









### **SHELLY**

Chair

Less is more. Shelly is a basic model that has everything a chair should have, all decorated with stylish sti