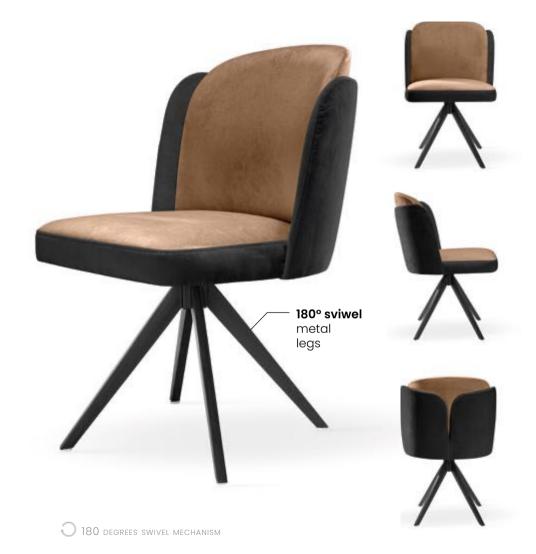

### FABRIC COLOURS

Aine chair enriched with a **180° rotation system** which returns to its original position.

### **LEG COLOURS**

### **FABRIC COLOURS**