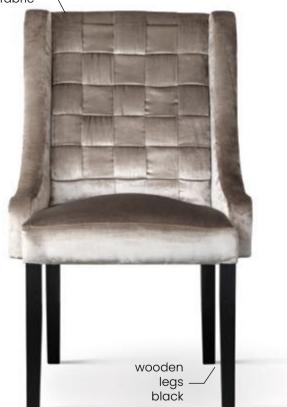

# **PRINCE**

Chair

The Prince has a high backrest with interesting, interwoven fabric layers creating a checkerboard pattern.

## **LEG COLOURS**

nut

beech truffle oak

white gray

black

**FABRIC COLOURS** 

fabric sampler