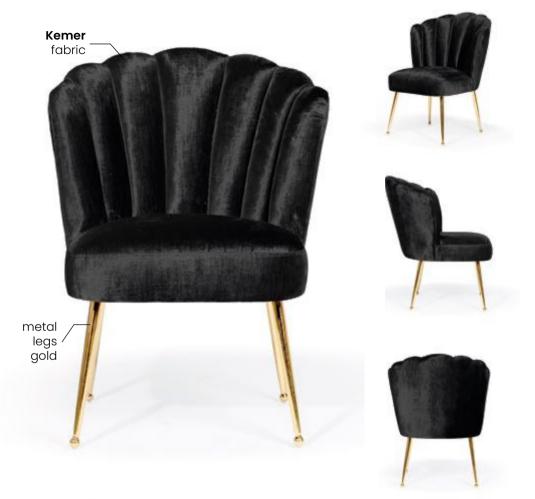

# **FABRIC COLOURS**







### **BEETLE**

Chair

A modern chair which characteristic feature is its backrest. The original design will distinguish the room and will surely attract the eyes of the guests.

#### **LEG COLOURS**



#### **FABRIC COLOURS**







# BEETLE 180

Eviwel Chair

Beetle chair enriched with a **180-degree rotation system** which returns to its original position.

#### **LEG COLOURS**



#### **FABRIC COLOURS**





### BEETLE BAR

Bar Stool

Stylish bar stool with a universal, timeless design.

#### **LEG COLOURS**



#### **FABRIC COLOURS**





# **BOLONIA**

Chair

Bologna is a stylish upholstered chair with a thick seat. The deep half-bucket backrest resembles a shell. The slender legs are made of stainless steel.

#### **LEG COLOURS**



### FABRIC COLOURS





### MONALIZA

Chair

Twin to Bologna, mounted on a stylish, original skid.

#### **LEG COLOURS**



#### **FABRIC COLOURS**









Chair

Lili is a stylish chair with a thick seat. The puffy, semi-bucket backrest combined with slender legs made of stainless steel make the form elegant and modern.

#### **LEG COLOURS**



#### **FABRIC COLOURS**





# PORTO

Chair

The simple form of the seat combined with a stylish skid looks elegant and dignified. Upholstery straps in the seat will ensure comfort.

#### **LEG COLOURS**



#### **FABRIC COLOURS**





### VEGAS Bar Stool

Modern bar stool based on a semicircle. The structure is based on a golden stainless steel frame, which brings luxury and elegance to the interior.

#### **LEG COLOURS**



#### **FABRIC COLOURS**











# **VEGA