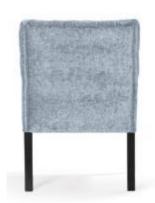

# **FARO**

Chair

Classic cafe chair with small dimensions and a soft, springy seat.