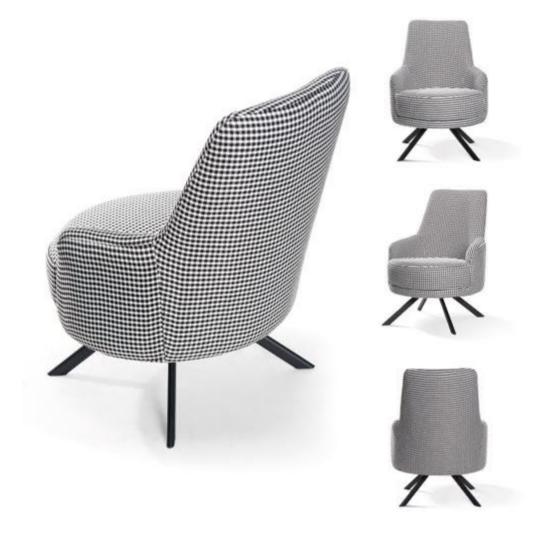

# **AZURRO**

Chair

A compact bucket armchair that combines classic styling with a modern finish.