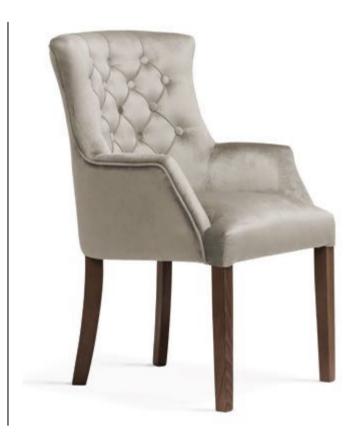

# BJORG Chair

A comfortable armchair with a unique design based on a solid frame without mounting elements.

### **LEG COLOURS**

### **FABRIC COLOURS**