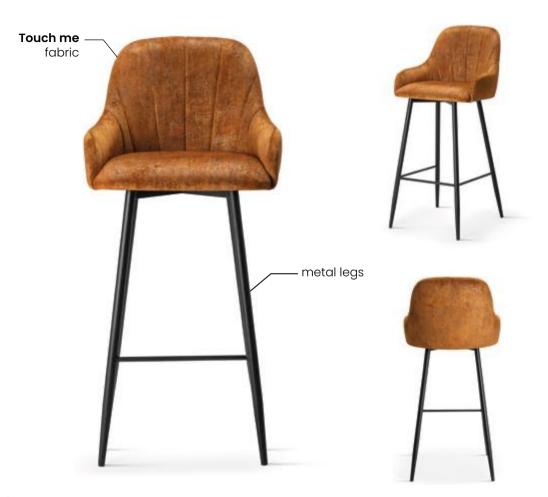

# AINE BAR

Bar Stool

Slim, simple and elegant, and also very comfortable.

### **LEG COLOURS**

### **FABRIC COLOURS**

fabric sampler

M: 98 50 52 67 42 L: 108 50 52 77 42 **Soft** fabric metal legs