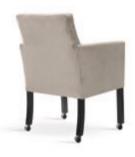

# IVAN Chair

Ivan upholstered chair is an elegant chair with a simple form. The advantage of this chair is a wooden cross leg and small cubature.