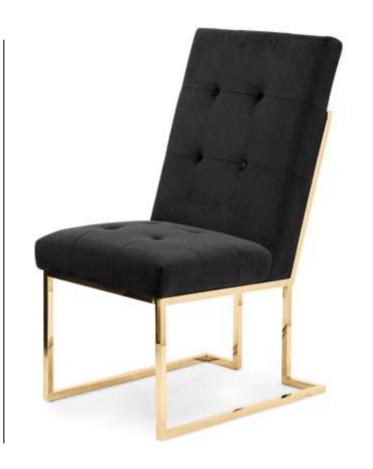

# **AMADEUS**

Chair

Stylish upholstered chair with a thick seat. High, ergonomically adjusted armrests and a high backrest make this armchair incredibly comfortable.