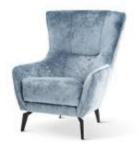

# BJORG Chair

A comfortable armchair with a unique design based on a solid frame without mounting elements.