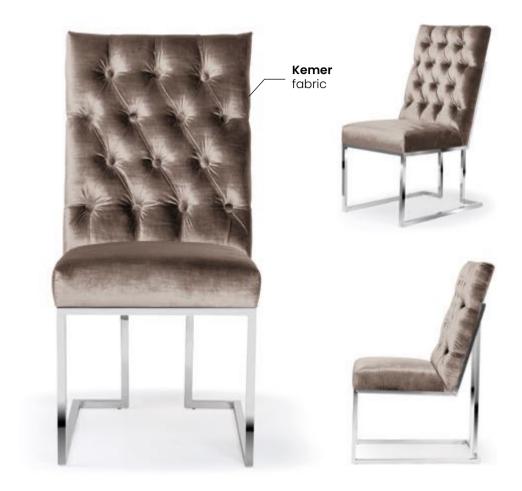

# **PRINCE**

Chair

The Prince has a high backrest with interesting, interwoven fabric layers creating a checkerboard pattern.

## **LEG COLOURS**

nut

beech truffle oak

white gray

black

**FABRIC COLOURS** 

fabric sampler

# Kemer

fabric

# **TRINIDAD**

A modern armchair with a sleek, functional design. Simple bucket-shaped form and spacious sizes will meet the most demanding requirements.