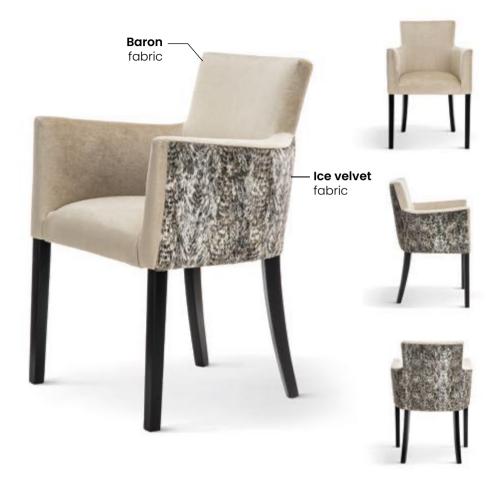

# **AMADEUS**

Chair

Stylish upholstered chair with a thick seat. High, ergonomically adjusted armrests and a high backrest make this armchair incredibly comfortable.