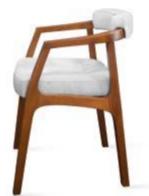

# IVAN Chair

Ivan upholstered chair is an elegant chair with a simple form. The advantage of this chair is a wooden cross leg and small cubature.