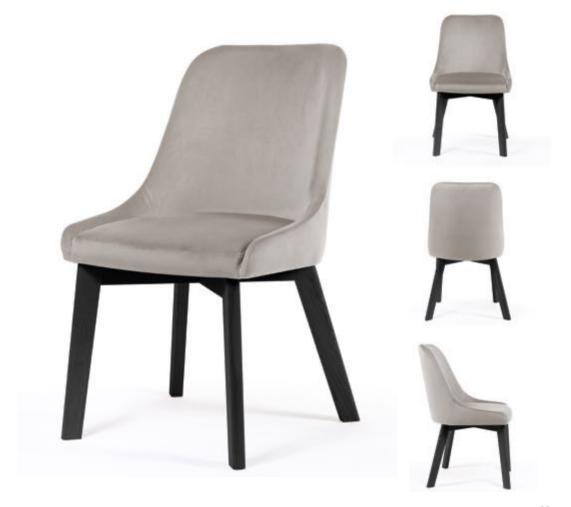

## ROSA

A modern, glamor-style chair with a backrest finely interwoven with fabric. A bold proposition for those whoa like to stand out.