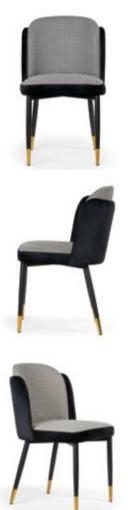

# **PRINCE**

Chair

The Prince has a high backrest with interesting, interwoven fabric layers creating a checkerboard pattern.

## **LEG COLOURS**

nut

beech truffle oak

white gray

black

**FABRIC COLOURS** 

fabric sampler

# Kemer

fabric