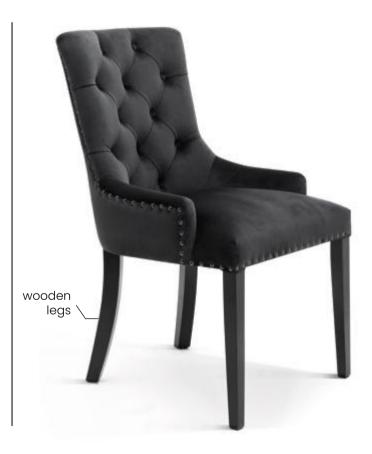

## ANTALA

Chair

black

Unique design based on a light and delicate line - an excellent choice for modern interiors.