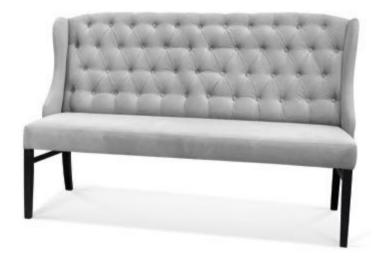

## ROYAL

Chair and Bench

Royal has a high backrest with interesting, delicate stitching with diamond-shaped buttons. Elegant sides of the backrest in the style of a "wingback".

#### **LEG COLOURS**

#### **FABRIC COLOURS**