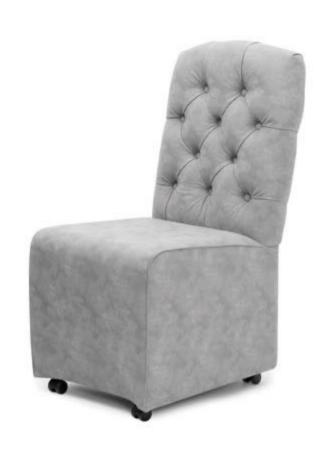

# CASCADA

Chair

A modern bucket chair with an ergonomic design and a strongly outlined silhouette, which is balanced by slim, high legs.

# **LEG COLOURS**

all black

## **FABRIC COLOURS**