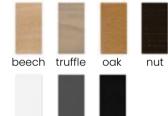

armchair has a backrest interwoven with layers of fabric, creating an interesting checkerboard pattern.

#### **LEG COLOURS**



#### **FABRIC COLOURS**







## SANTI

Chair

Santi has deep ribs finished with a chesterfield-style button. The slightly tilted backrest and ergonomic armrests make the armchair very comfortable.

#### **LEG COLOURS**









beech truffle

oak

nut







white black gray

#### **FABRIC COLOURS**











## MILO



Milo has a slightly reclined backrest and ergonomic armrests. The simple form of this model makes it fit into any interior.

#### **LEG COLOURS**



gray

#### **FABRIC COLOURS**

black

fabric sampler











white

## MILO Bar Stool

If you are looking for a large and comfortable bar stool the millo is a bull's eye.

#### **LEG COLOURS**



gray

white

#### **FABRIC COLOURS**

black











#### CHESTER BAR

Bar Stool

Chester is an upholstered chesterfield style stool with four rows of hoops finished with a button on the back.

#### **LEG COLOURS**



gray

#### **FABRIC COLOURS**

black

fabric sampler







white

#### MANCHASTER BAR

Bar Stool

A wide, upholstered stool in the chesterfield style with a button-finished drawstring. The bar stool has legs and a frame made of beech wood.

#### **LEG COLOURS**











nut







white gray black

#### **FABRIC COLOURS**

fabric sampler



**L:** 106 65 49 80 39

#### Diva croco









## ROYAL

Chair and Bench

Royal has a high backrest with interesting, delicate stitching with diamond-shaped buttons. Elegant sides of the backrest in the style of a "wingback".

###