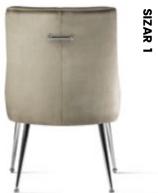

### **SIZAR**

Chair

Big, comfortable and elegant. An additional decorative and functional element is the handle on the back, which makes it easy to move the chair and looks beautiful.