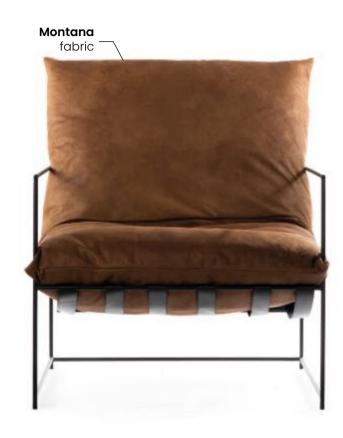

## BOSS Armchair

You don't have to be the boss to sit like the boss.

#### **LEG COLOURS**

wheels

#### **FABRIC COLOURS**











## **ANDERO**

Andero is a chair on wheels that is distinguished by a fully built-up silhouette. Thanks to its functionality, it can be a good choice for a restaurant.

#### LEG COLOURS

wheels

#### **FABRIC COLOURS**













## WILLFORD

#### **LEG COLOURS**



#### **FABRIC COLOURS**

fabric sampler







### **ORLANDO**

#### **LEG COLOURS**



#### **FABRIC COLOURS**





## ELTON

Armchair

Elton is an upholstered armchair of Italian design. The minimalist black metal frame in combination with the soft filling of the seat makes this piece of furniture modern and comfortable.

#### **LEG COLOURS**

all black

#### **FABRIC COLOURS**











## **CHERRY**

Armchair

The dynamic lines in combination with a delicate leg make the furniture look very modern, while maintaining an elegant and balanced character.

#### **LEG COLOURS**



#### **FABRIC COLOURS**





## SHELL

Sofa and puffes

A beautiful furniture with an original character that brings a sea shell to your mind. This piece of furniture will bring a pinch of extravagance and feminine class to the room.

#### **LEG COLOURS**



#### **FABRIC COLOURS**





## SHELL

Armchair

A beautiful armchair with an original character that brings a sea shell to your mind. This piece of furniture will bring a pinch of extravagance and feminine class to the room.

#### **LEG COLOURS**



#### **FABRIC COLOURS**





## **CHERUB**

Armchair

Pure scandinavian - simple and comf