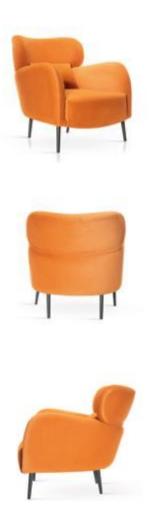

# **FARO**

Chair

Classic cafe chair with small dimensions and a soft, springy seat.