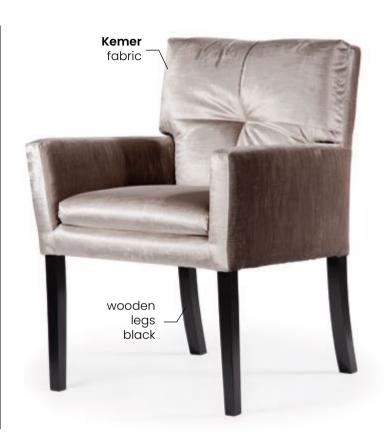

**LEG COLOURS**



gray

white

# **FABRIC COLOURS**

black









# **PRINCE**

Chair

The Prince has a high backrest with interesting, interwoven fabric layers creating a checkerboard pattern.

## **LEG COLOURS**









nut

beech truffle oak





white gray

black

**FABRIC COLOURS** 

fabric sampler



# Kemer

fabric









# **TRINIDAD**

A modern armchair with a sleek, functional design. Simple bucket-shaped form and spacious sizes will meet the most demanding requirements.

# **LEG COLOURS**







oak



nut





white

gray

black

**FABRIC COLOURS** 





# **HAVANA**

Chair

It's design is based on a simple bucket form decorated with soft cushions. The whole is finished with delicate square-shaped stitching on the backrest.

# **LEG COLOURS**



## **FABRIC COLOURS**







# CASABLANCA

Chair

Casblanca proves that even the most trivial things can still surprise you.

# **LEG COLOURS**









beech truffle oak





white gray

black

## **FABRIC COLOURS**





# VIRGINIA

Chair

A compact cafe armchair that cannot be denied its charm.

# **LEG COLOURS**





# **FABRIC COLOURS**









# VANCOUVER



Strongly drawn shapes are based on a square shape, emphasizing the whole with stylish stitching on the backrest.

## **LEG COLOURS**









oak nut

beech truffle



white black gray

# **FABRIC COLOURS**





# **CORNELIUS**



Cornelius is characterized by a fluffy silhouette that harmonizes with high armrests and solid legs made of natural wood.

## **LEG COLOURS**



gray

## **FABRIC COLOURS**

black

fabric sampler







white

# ITALIA Chair

#