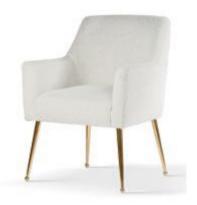

# **AZURRO**

Chair

A compact bucket armchair that combines classic styling with a modern finish.