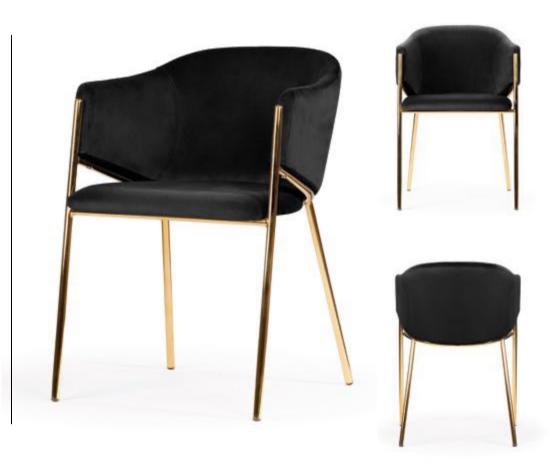

# **AMADEUS**

Chair

Stylish upholstered chair with a thick seat. High, ergonomically adjusted armrests and a high backrest make this armchair incredibly comfortable.