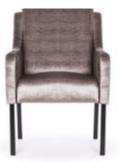

# **AZURRO**

Chair

A compact bucket armchair that combines classic styling with a modern finish.