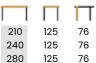

## PARMA

A modern dining table whose design is based on a circle. The original and bold style will perfectly fit into glamor or modern classic interiors.

oak smoked oak

76

125 210 240 125 76 76 280 125