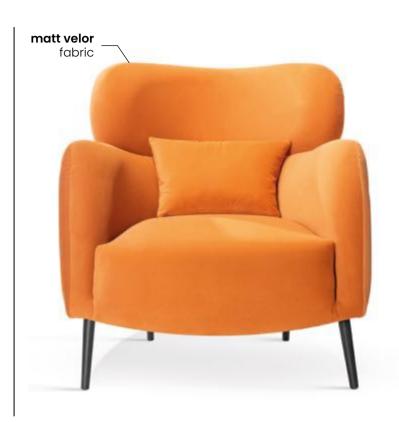

# **FARO**

Chair

Classic cafe chair with small dimensions and a soft, springy seat.