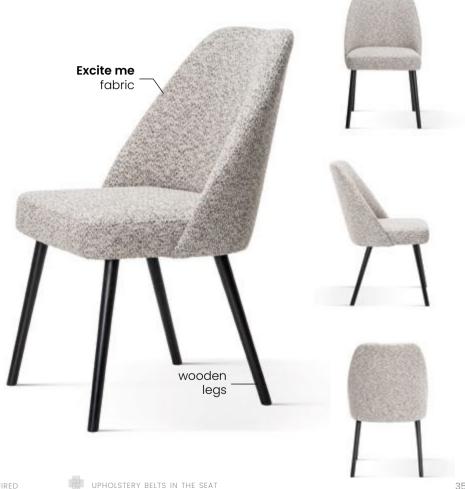

# AINE PLUS

Aine plus means more foam, greater ergonomics, upholstery belts in the seat and a solid wooden frame.