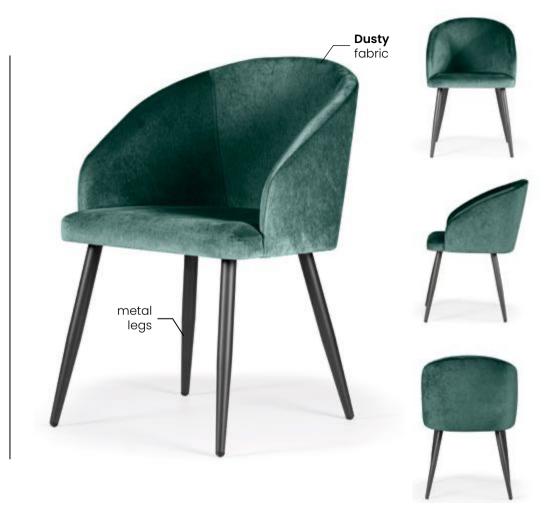

# **AZURRO**

Chair

A compact bucket armchair that combines classic styling with a modern finish.

### **LEG COLOURS**

### **FABRIC COLOURS**