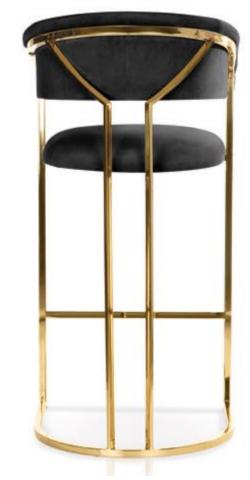

# CASINO

Bar Stool

The perfect bar stool for winning millions, it will also work for a kitchen island.