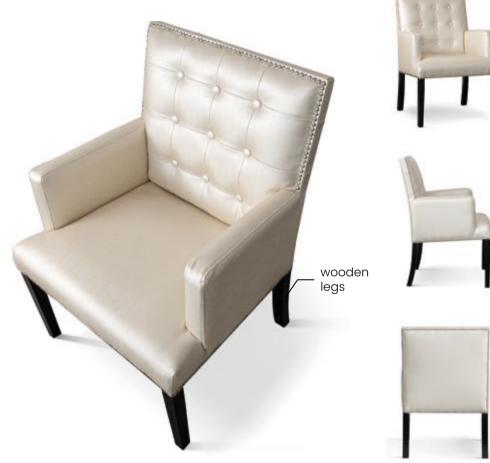

# **AZURRO**

Chair

A compact bucket armchair that combines classic styling with a modern finish.