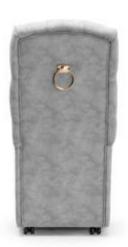

# CASCADA WHEELS

Wheel Chair

A modern bucket chair with an ergonomic design and a strongly outlined silhouette, which is balanced by slim, high legs.

# **LEG COLOURS**

all black

## **FABRIC COLOURS**