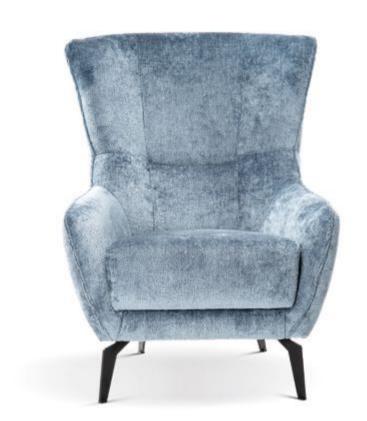

# BJORG Chair

A comfortable armchair with a unique design based on a solid frame without mounting elements.