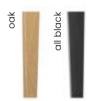

# **LEG COLOURS**

nut

beech truffle oak

white

black gray

## **LEG COLOURS**

white

nut

oak

gray black