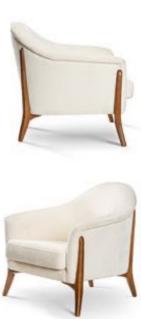

# **AZURRO**

Chair

A compact bucket armchair that combines classic styling with a modern finish.