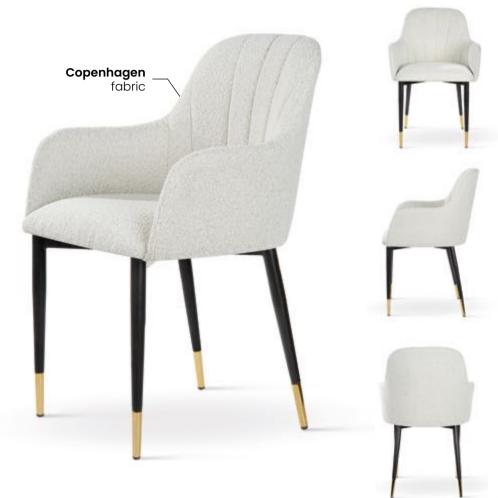

# BJORG Chair

A comfortable armchair with a unique design based on a solid frame without mounting elements.