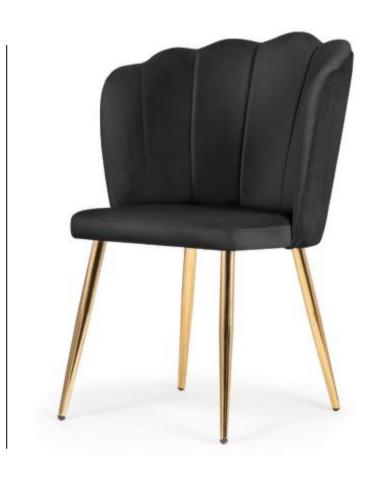

## SHELL

Armchair

A beautiful armchair with an original character that brings a sea shell to your mind. This piece of furniture will bring a pinch of extravagance and feminine class to the room.