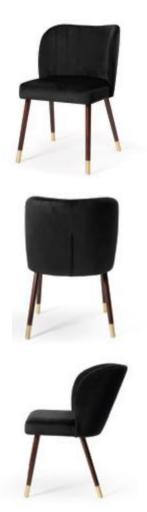

# **AZURRO**

Chair

A compact bucket armchair that combines classic styling with a modern finish.