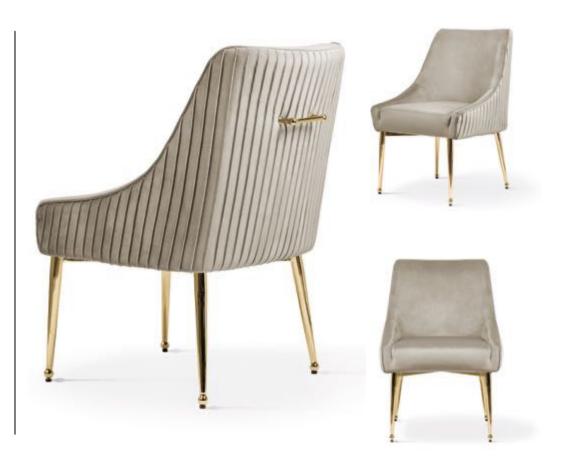

## ROSA

A modern, glamor-style chair with a backrest finely interwoven with fabric. A bold proposition for those whoa like to stand out.