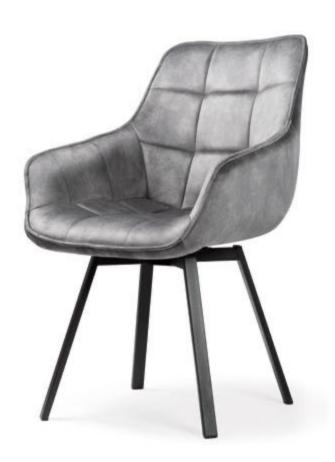

## **ANDERO**

Andero is a chair on wheels that is distinguished by a fully built-up silhouette. Thanks to its functionality, it can be a good choice for a restaurant.