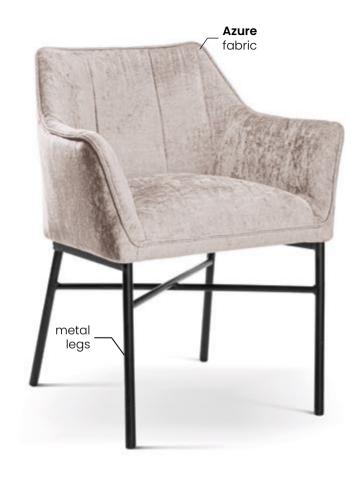

# **AZURRO**

Chair

A compact bucket armchair that combines classic styling with a modern finish.