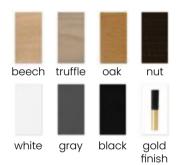

### **LEG COLOURS**

white

gray

nut

beech truffle

oak

black

gold finish

### **LEG COLOURS**

beech truffle

oak

black

gold finish