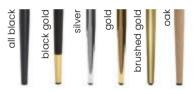

### **LEG COLOURS**

### **LEG COLOURS**

white

gray

nut

beech truffle

oak

black

gold finish

### **LEG COLOURS**

beech truffle

oak

black

gold finish