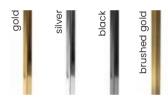

Stool

Eccentric design will bring an element of luxury to the interior and break banal patterns.

#### **LEG COLOURS**



#### **FABRIC COLOURS**









### **MARCILLE**

Chair

Marcille is a stylish chair with a modern leg. Its design makes it impossible to pass by indifferently. It fits perfectly into any type of interior.

#### **LEG COLOURS**



#### **FABRIC COLOURS**









### MARCILLE BAR



Marcille is a stylish chair with a modern leg. Its design makes it impossible to pass by indifferently. It fits perfectly into any type of interior.

#### **LEG COLOURS**



### **FABRIC COLOURS**





### MARCILLE 2



Marcille is a stylish chair with a modern leg. Its design makes it impossible to pass by indifferently. It fits perfectly into any type of interior.

#### **LEG COLOURS**



### **FABRIC COLOURS** fabric sampler











### MARCILLE 2 BAR

Bar Stool

Marcille is a stylish chair with a modern leg. Its design makes it impossible to pass by indifferently. It fits perfectly into any type of interior.

#### **LEG COLOURS**



#### **FABRIC COLOURS**

fabric sampler

M: 102 54 55 70 47 L: 112 54 55 80 47







# **AMADEUS**

Chair

Stylish upholstered chair with a thick seat. High, ergonomically adjusted armrests and a high backrest make this armchair incredibly comfortable.

#### **LEG COLOURS**



#### **FABRIC COLOURS**













### **SIZAR**

Chair

Big, comfortable and elegant. An additional decorative and functional element is the handle on the back, which makes it easy to move the chair and looks beautiful.

#### **LEG COLOURS**



#### **FABRIC COL