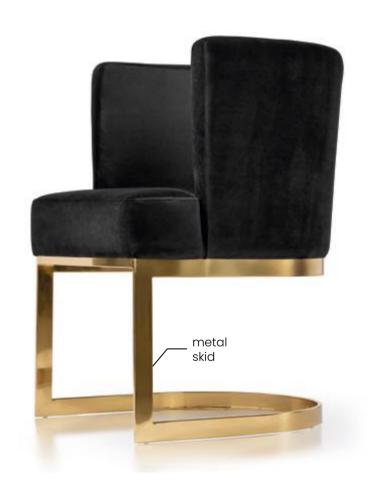

# **AZURRO**

Chair

A compact bucket armchair that combines classic styling with a modern finish.