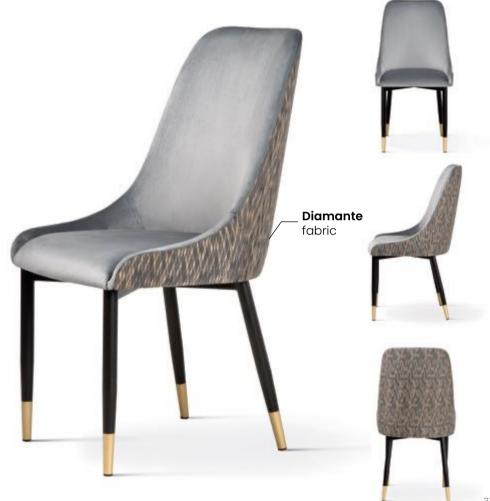

### GODA

A modern chair with comfortable armrests and a characteristic cut-out on the back.

### **LEG COLOURS**

### **FABRIC COLOURS**