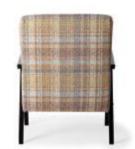

### AINE

Chair

Wide backrest and seat, solid metal legs and modern, sleek and simple, design.