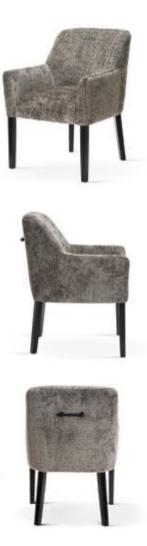

# **AZURRO**

Chair

A compact bucket armchair that combines classic styling with a modern finish.