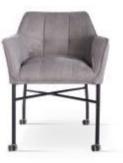

# **AZURRO**

Chair

A compact bucket armchair that combines classic styling with a modern finish.