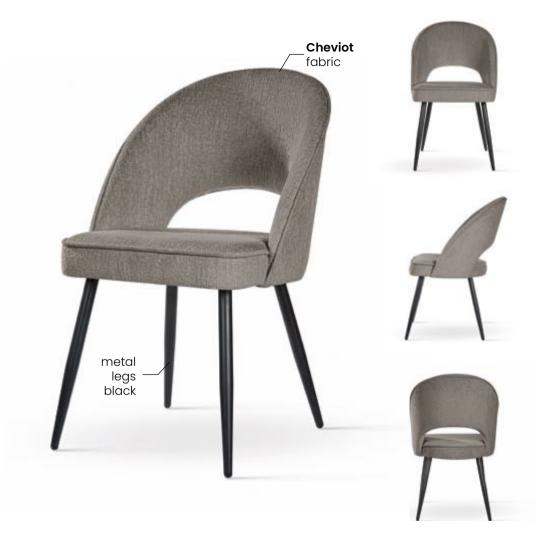

# BJORG Chair

A comfortable armchair with a unique design based on a solid frame without mounting elements.