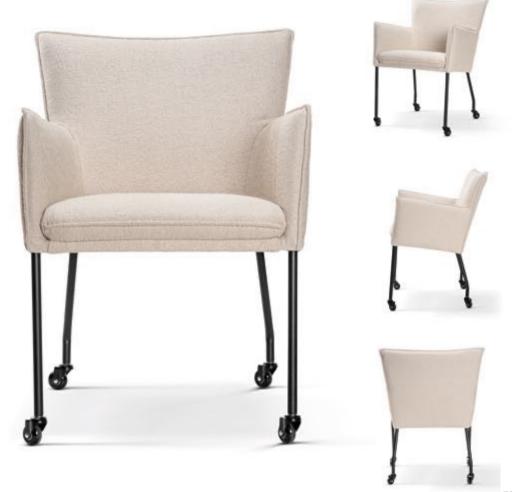

# BJORG Chair

A comfortable armchair with a unique design based on a solid frame without mounting elements.

### **LEG COLOURS**

### **FABRIC COLOURS**