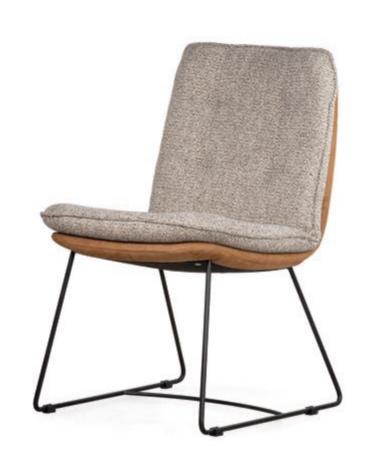

# IVAN Chair

Ivan upholstered chair is an elegant chair with a simple form. The advantage of this chair is a wooden cross leg and small cubature.