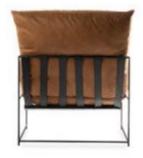

# **AZURRO**

Chair

A compact bucket armchair that combines classic styling with a modern finish.