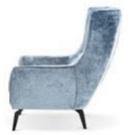

# BJORG Chair

A comfortable armchair with a unique design based on a solid frame without mounting elements.