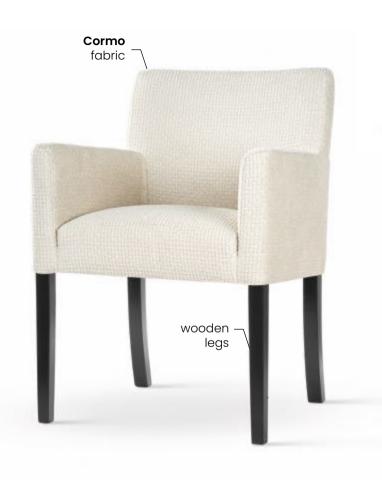

# **AZURRO**

Chair

A compact bucket armchair that combines classic styling with a modern finish.