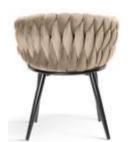

## ROSA

A modern, glamor-style chair with a backrest finely interwoven with fabric. A bold proposition for those whoa like to stand out.