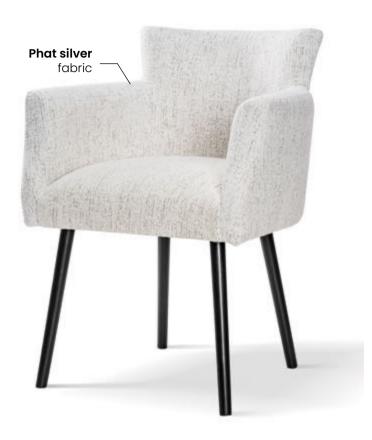

# **AZURRO**

Chair

A compact bucket armchair that combines classic styling with a modern finish.