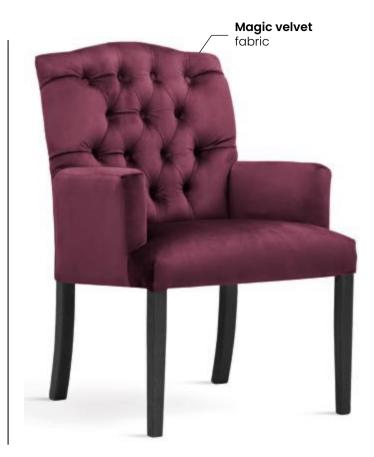

### MADAME GLAMOUR

Beautiful chesterfield-style seat, which is mounted on an elegant stainless steel leg. Perfect for a luxurious dining room or living room.