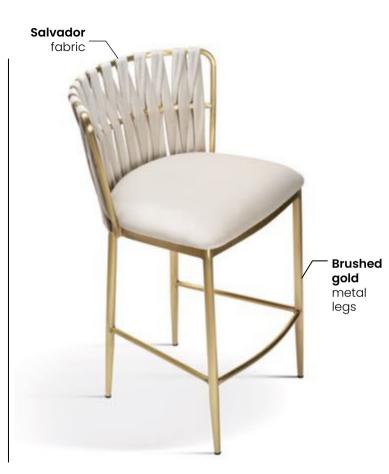

## ROSA

A modern, glamor-style chair with a backrest finely interwoven with fabric. A bold proposition for those whoa like to stand out.