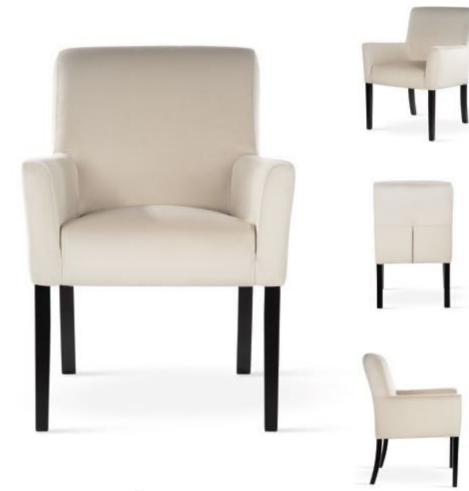

# **AZURRO**

Chair

A compact bucket armchair that combines classic styling with a modern finish.