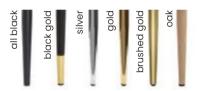

tensive personalization, you can adjust it to any interior.

### **LEG COLOURS**



### **FABRIC COLOURS**







Danez chair enriched with a **180-degree rotation system** which returns to its original position.

### **LEG COLOURS**



# **FABRIC COLOURS** fabric sampler





# PONTE

Chair

Elegant chair with a subtly contoured backrest. Modern form and original shape made it one of the most frequently chosen models from our extensive offer.

### **LEG COLOURS**



### **FABRIC COLOURS**





### PONTE PLUS



An improved version of the standard Ponte model. For all those who require aboveaverage comfort.

#### **LEG COLOURS**



### FABRIC COLOURS fabric sampler









# KORFU

Chair

Basic bucket chair which charms with its simple form for any type of interior.

### **LEG COLOURS**



### **FABRIC COLOURS**





### **ANKARA**



Ankara is a modern upholstered chair with a bucket-shaped backrest with finely contoured sides. Decorative trim along the backrest line adds elegance.

### **LEG COLOURS**



### **FABRIC COLOURS**







### BOSFOR

Chair

Combination of a classic silhouette with a high back and a soft, thick seat that will take care of your comfort.

### **LEG COLOURS**



### **FABRIC COLOURS**





### BOSFOR PLUS



An improved version of the standard Bosfor model. For all those who require aboveaverage comfort.

### **LEG COLOURS**



### **FABRIC COLOURS**





### **CAREN**

Chair

A slim, compact chair with a high backrest, distinguished by a delicate design.

### **LEG COLOURS**



### **FABRIC COLOURS**







# **OLIVIER**

Chair

Something for lo