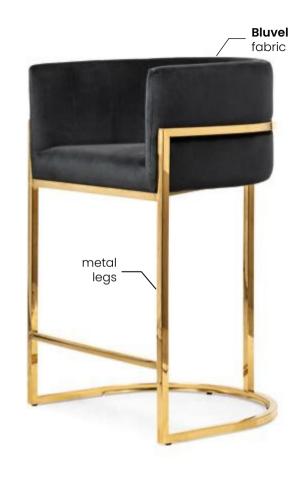

# BJORG Chair

A comfortable armchair with a unique design based on a solid frame without mounting elements.