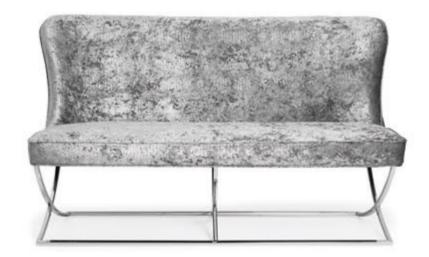

# **SCARLETT**

Modern and glamorous bench with a beautiful, dynamic line. High backrest and thick seat guarantee comfort and the right position.