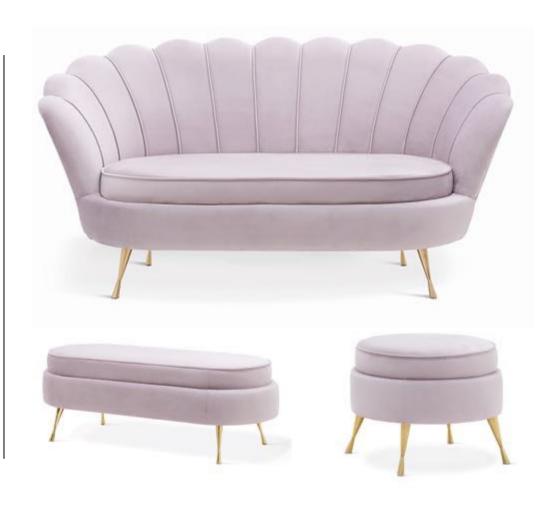

## SHELL

Sofa and puffes

A beautiful furniture with an original character that brings a sea shell to your mind. This piece of furniture will bring a pinch of extravagance and feminine class to the room.

#### **LEG COLOURS**

#### **FABRIC COLOURS**