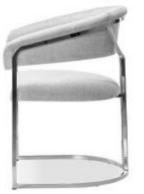

# **AZURRO**

Chair

A compact bucket armchair that combines classic styling with a modern finish.