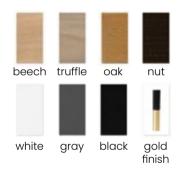

|                |     |            |                   |

# **AZURRO**

Chair

A compact bucket armchair that combines classic styling with a modern finish.

### **LEG COLOURS**



### **FABRIC COLOURS**





# BJORG Chair



A comfortable armchair with a unique design based on a solid frame without mounting elements.

### **LEG COLOURS**



### **FABRIC COLOURS**







### AINE

Chair

Wide backrest and seat, solid metal legs and modern, sleek and simple, design.

### **LEG COLOURS**



### **FABRIC COLOURS**





# AINE PRO Chair

Aine on a fixed, wooden frame with a visible crossbar under the seat.

### **LEG COLOURS**



### FABRIC COLOURS







# AINE PLUS



Aine plus means more foam, greater ergonomics, upholstery belts in the seat and a solid wooden frame.

### **LEG COLOURS**



### FABRIC COLOURS











Aine chair enriched with a **180° rotation system** which returns to its original position.

### **LEG COLOURS**



### **FABRIC COLOURS**





# AINE BAR

Bar Stool

Slim, simple and elegant, and also very comfortable.

### **LEG COLOURS**



### **FABRIC COLOURS**

fabric sampler

M: 98 50 52 67 42 L: 108 50 52 77 42 **Soft** fabric metal legs









### **SHELLY**

Chair

Less is more. Shelly is a basic model that has everything a chair should have, all decorated with stylish stitching.

### **LEG COLOURS**



### **FABRIC COLOURS**



### SHELLY PRO

Chair

Shelly on a fixed, wooden frame with a visible crossbar under the seat.

### **LEG COLOURS**



white



gray







nut

beech truffle

oak

black

gold finish

### **FABRIC COLOURS**





### SHEL