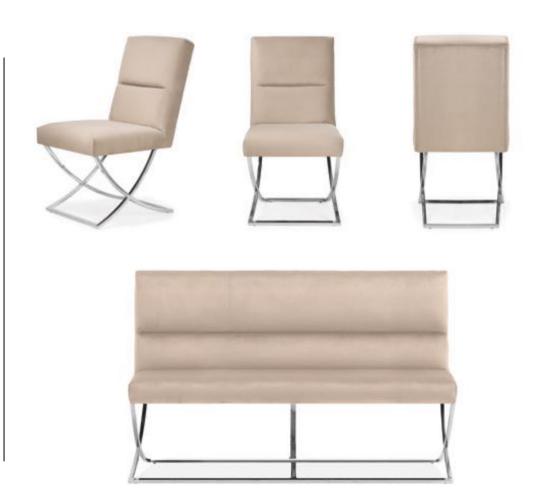

# **SCARLETT**

Chair

Modern and glamorous chair with a beautiful, dynamic line. High backrest and thick seat guarantee comfort and the right position.

#### **LEG COLOURS**

#### **FABRIC COLOURS**

# **SCARLETT**

Modern and glamorous bench with a beautiful, dynamic line. High backrest and thick seat guarantee comfort and the right position.