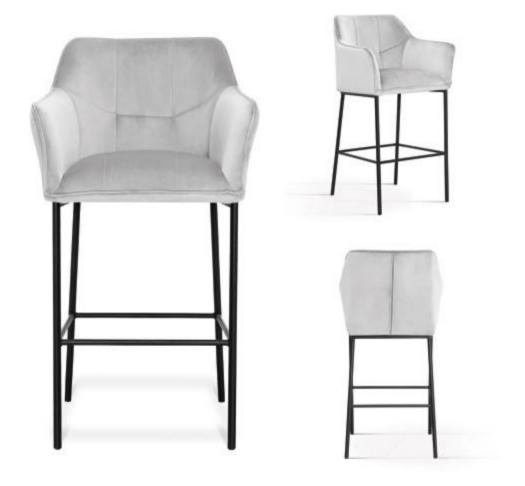

# AINE BAR

Bar Stool

Slim, simple and elegant, and also very comfortable.

### **LEG COLOURS**

### **FABRIC COLOURS**

fabric sampler

M: 98 50 52 67 42 L: 108 50 52 77 42 **Soft** fabric metal legs