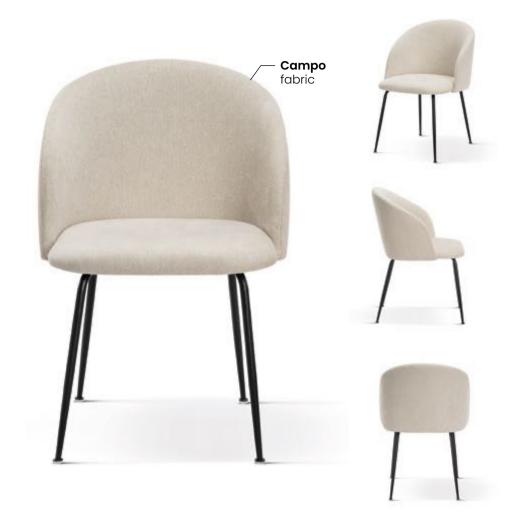

### **LEG COLOURS**



### **FABRIC COLOURS**







# **OLIVIER**

Chair

Something for lovers of high chairs who require more back support from the chair.

#### **LEG COLOURS**



#### **FABRIC COLOURS**





### LIZBONA

Chair

Lizbona is a chair that you have to sit on - a modern shape is not only attractive, but also extremely comfortable.

#### **LEG COLOURS**



all black

#### **FABRIC COLOURS**





# **ENZO**

Chair

We have balanced the comfortable bucket seat with a light leg, in order to obtain an elegant and modern piece of furniture.

#### **LEG COLOURS**

all black

**FABRIC COLOURS** fabric sampler





# SUSAN

Chair

A comfortable chair with a compact size and a characteristic design based on rounded shapes.

#### **LEG COLOURS**

all black

#### **FABRIC COLOURS**







CIRCO BAR





CONSU BAR



### **MODENA**

Chair

Modena is a a semi-bucket chair with a backrest that is tapered downwards. The backrest on the outer side has decorative diamond stitching and buttons.

#### **LEG COLOURS**



#### **FABRIC COLOURS**





# MODENA BAR

Bar Stool

Semi-bucket bar stool with a backrest that is tapered downwards. The backrest on the outer side has decorative diamond stitching and buttons.

#### **LEG COLOURS**



#### **FABRIC COLOURS**





# **HILTON**

Chair

The base was taken from our best-selling Aine chair, which we expanded with a modern backrest inspired by the drawing of a shell.

#### **LEG COLOURS**



#### **FABRIC COLOURS**







### **BEETLE**

Chair

A modern chair which characteristic feature is its backrest. The original design will di