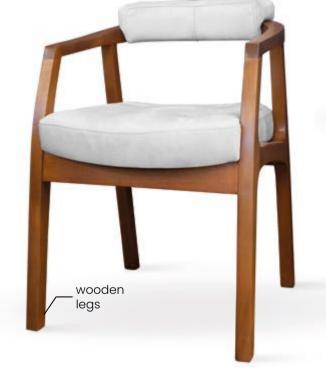

### **GABRIEL**

Chair

A chair inspired by baroque shapes. Gabriel is distinguished by a large, comfortable seat and high armrests.