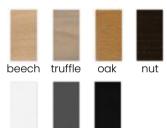

field-style button. The slightly tilted backrest and ergonomic armrests make the armchair very comfortable.

#### **LEG COLOURS**









beech truffle

oak

nut







white black gray

#### **FABRIC COLOURS**











## MILO



Milo has a slightly reclined backrest and ergonomic armrests. The simple form of this model makes it fit into any interior.

#### **LEG COLOURS**



gray

#### **FABRIC COLOURS**

black

fabric sampler











white

## MILO Bar Stool

If you are looking for a large and comfortable bar stool the millo is a bull's eye.

#### **LEG COLOURS**



gray

white

#### **FABRIC COLOURS**

black











#### CHESTER BAR

Bar Stool

Chester is an upholstered chesterfield style stool with four rows of hoops finished with a button on the back.

#### **LEG COLOURS**



gray

#### **FABRIC COLOURS**

black

fabric sampler







white

#### MANCHASTER BAR

Bar Stool

A wide, upholstered stool in the chesterfield style with a button-finished drawstring. The bar stool has legs and a frame made of beech wood.

#### **LEG COLOURS**











nut







white gray black

#### **FABRIC COLOURS**

fabric sampler



**L:** 106 65 49 80 39

#### Diva croco









## ROYAL

Chair and Bench

Royal has a high backrest with interesting, delicate stitching with diamond-shaped buttons. Elegant sides of the backrest in the style of a "wingback".

#### **LEG COLOURS**



#### **FABRIC COLOURS**









## WERONICA

Chair and Bench

Weronica wing chair with ropes finished with a Chesterfieldstyle button on wooden legs.

#### **LEG COLOURS**





#### **FABRIC COLOURS