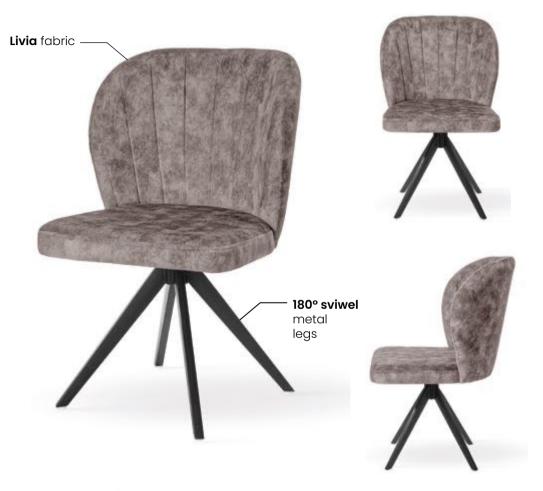

### SHELLY 180

Sviwel Chair

Shelly chair enriched with a **180-degree rotation system** which returns to its original position.

### **LEG COLOURS**

### **FABRIC COLOURS**