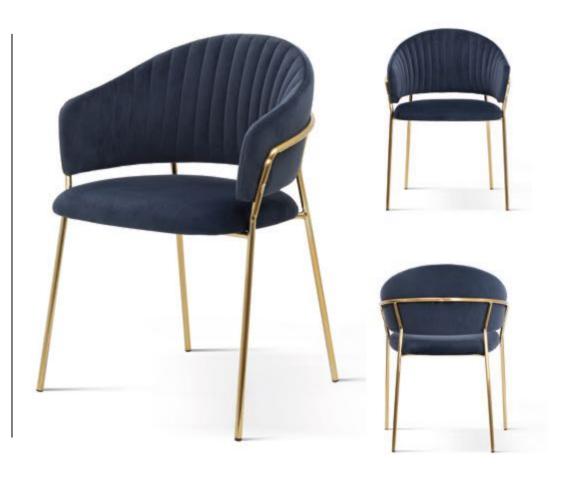

# **AMADEUS**

Chair

Stylish upholstered chair with a thick seat. High, ergonomically adjusted armrests and a high backrest make this armchair incredibly comfortable.