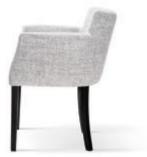

# **AZURRO**

Chair

A compact bucket armchair that combines classic styling with a modern finish.