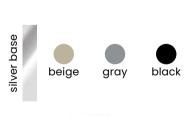

h a modern design combined with a classic wooden base.

#### **LEG COLOURS**



black

#### **FABRIC COLOURS**







## MUSCAT

Chair

The thick, round seat and high backrest not only ensure comfort, but also create a piece of furniture that catches the eye.

#### **LEG COLOURS**



black

#### **FABRIC COLOURS**







# TORRO Armehair

A model full of grace and charm. A great proposition for mature, elegant interiors.

#### **LEG COLOURS**



black

#### **FABRIC COLOURS**







## MALI Armehair

The slim line enriched with light legs gives an extremely modern and stylish piece of furniture.

#### **LEG COLOURS**



#### **FABRIC COLOURS**







Stylish swivel armchair inspired by the shape of a sea shell. Perfect for modern interiors and glamor rooms.

#### **VARIANTS AVAILABLE**





78



## ROSA



A modern, glamor-style chair with a backrest finely interwoven with fabric. A bold proposition for those whoa like to stand out.

#### **VARIANTS AVAILABLE**

black legs









gold legs





black











## FANCY Chair

Just look at this pretty! The original silhouette will appeal to everyone looking for a fresh design.

#### **VARIANTS AVAILABLE**



#### ALSO AVAILABLE IN BOUCLE





## **BREDA**

Chair

An elegant chair with a bar separating the seat from the backrest. All elements perfectly harmonize and create a unique, beautiful and comfortable chair.

#### **VARIANTS AVAILABLE**

beige











gold legs













## LAYLA

Chair

green

Stylish bucket chair inspired by the art-deco era. Perfect for modern interiors and glamour dining rooms.

#### **VA