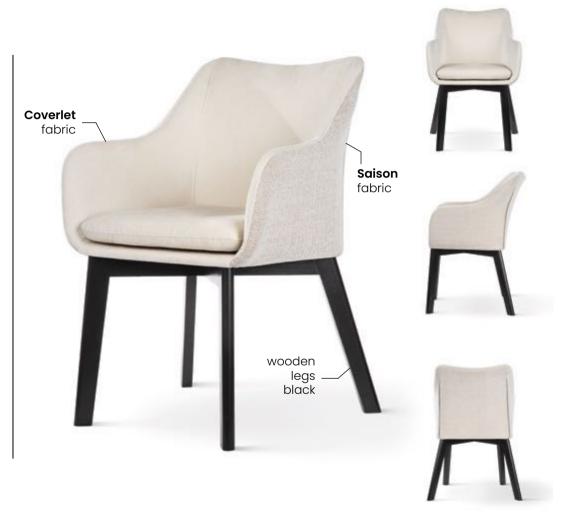

# BJORG Chair

A comfortable armchair with a unique design based on a solid frame without mounting elements.

### **LEG COLOURS**

### **FABRIC COLOURS**