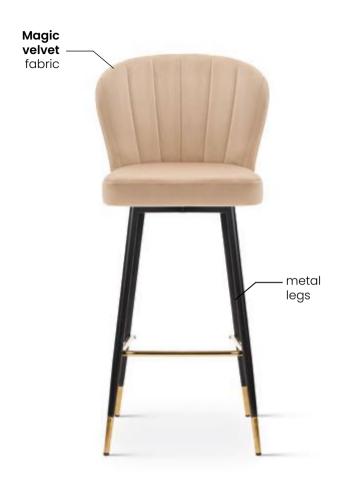

hair

Shelly on a fixed, wooden frame with a visible crossbar under the seat.

### **LEG COLOURS**



white



gray







nut

beech truffle

oak

black

gold finish

### **FABRIC COLOURS**





### SHELLY PLUS

Chair

Plus means more foam, greater ergonomics, upholstery belts in the seat and a solid wooden frame.

### **LEG COLOURS**











beech truffle

oak











black

gold finish

### **FABRIC COLOURS**











### SHELLY 180

Sviwel Chair

Shelly chair enriched with a **180-degree rotation system** which returns to its original position.

### **LEG COLOURS**



### **FABRIC COLOURS**





### SHELLY BAR

Bar Stool

The seductive line of the stool is emphasized by delicate stitching on the seat, creating a coherent whole.

### **LEG COLOURS**



### **FABRIC COLOURS**









### GODA



A modern chair with comfortable armrests and a characteristic cut-out on the back.

### **LEG COLOURS**



### **FABRIC COLOURS**





### GODA PLUS

Chair

Goda on a fixed, wooden frame. For all those who require above-average comfort.

### **LEG COLOURS**



### **FABRIC COLOURS**







### GODA PRO

Chair

Goda on a fixed, wooden frame. For all those who require above-average comfort.

### **LEG COLOURS**



### **FABRIC COLOURS**











A modern chair with comfortable armrests and a characteristic cut-out on the back.

### **LEG COLOURS**



### **FABRIC COLOURS**

fabric sampler

M: 99 50 57 67 42 L: 109 50 57 77 42





Chair

Goda on a fixed, wooden frame. For all those who require above-average comfort.

### **LEG COLOURS**



### **FABRIC COLOURS**







##