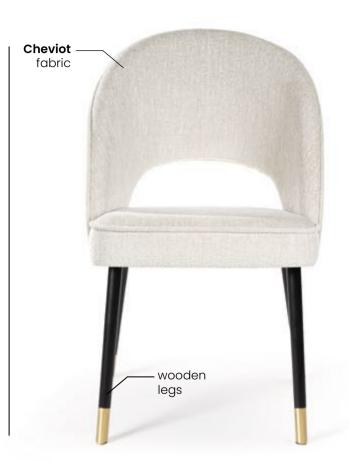

# **AZURRO**

Chair

A compact bucket armchair that combines classic styling with a modern finish.