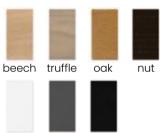

# GALA Bench



The Gala series is a collection of comfortable dining room furniture in a classic style.

#### **LEG COLOURS**









nut

beech truffle oak





white gray

black

#### **FABRIC COLOURS**



















## GALA 2

Chair

The Gala series is a collection of comfortable dining room furniture in a classic style.

#### **LEG COLOURS**



#### **FABRIC COLOURS**





## ASTOR Chair

A comfortable armchair on wheels, which, apart from being comfortable, will make it easier for you to get up and move it in any direction.

#### **LEG COLOURS**







oak



nut

beech truffle





white

gray

black

**FABRIC COLOURS** 











## **ALBERT**

Chair

Classic chesterfield-style quilted chair. For all those who appreciate elegant, sophisticated design.

#### **LEG COLOURS**



gray

#### **FABRIC COLOURS**

black

fabric sampler









white

### **GABRIEL**

Chair

A chair inspired by baroque shapes. Gabriel is distinguished by a large, comfortable seat and high armrests.

#### **LEG COLOURS**









nut

beech truffle oak







white gray

black

#### **FABRIC COLOURS**









## **GEZELLING**

Chair

A highly comfortable chair designed for oval tables.

#### **LEG COLOURS**









beech truffle

oak nut







white black gray

#### **FABRIC COLOURS**

fabric sampler

95 70 70 50 48

Perfect for an **oval** table









## **GEZELLING**

Oval table Bench

A highly comfortable bench designed for oval tables.

#### **LEG COLOURS**









nut





white gray black

#### **FABRIC COLOURS**







### **BART**



A highly comfortable ben ch designed