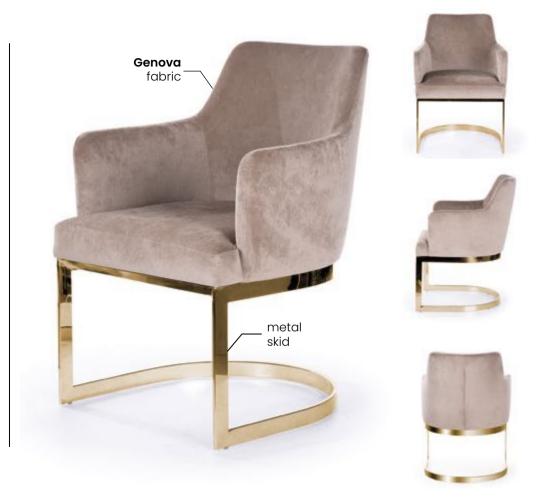

# **AZURRO**

Chair

A compact bucket armchair that combines classic styling with a modern finish.