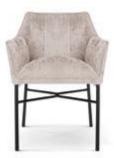

# **AZURRO**

Chair

A compact bucket armchair that combines classic styling with a modern finish.