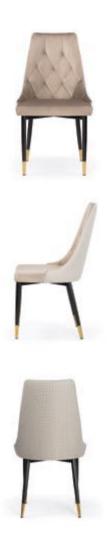

# **PRINCE**

Chair

The Prince has a high backrest with interesting, interwoven fabric layers creating a checkerboard pattern.

## **LEG COLOURS**

nut

beech truffle oak

white gray

black

**FABRIC COLOURS** 

fabric sampler