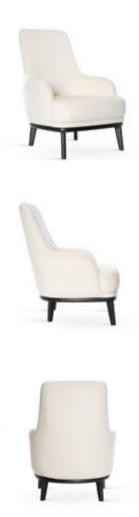

# **HAROLD**

Chair

Classic silhouette in a refreshed edition. A characteristic element of the chair are wooden legs smoothly connected to the crossbar under the seat.