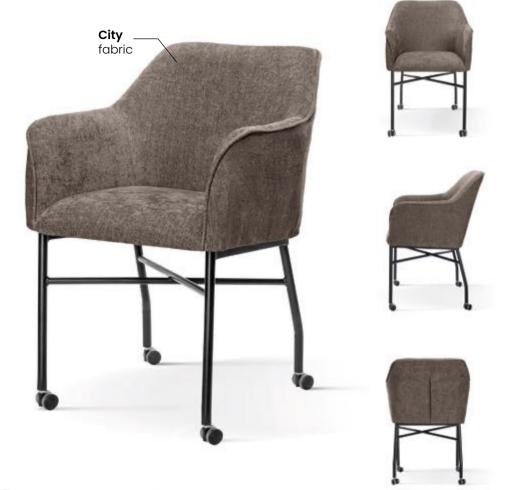

# **BOSTON**

Chair

Chair with an uncompromising form - elegant and full of class, in a way its design is almost formal. What distinguishes Brixton the most is the focus on the comfort of use.

#### **LEG COLOURS**

all black

#### **FABRIC COLOURS**