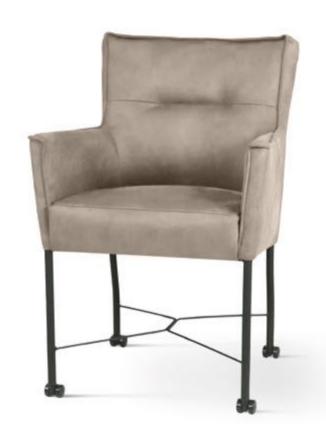

# **HAROLD**

Chair

Classic silhouette in a refreshed edition. A characteristic element of the chair are wooden legs smoothly connected to the crossbar under the seat.