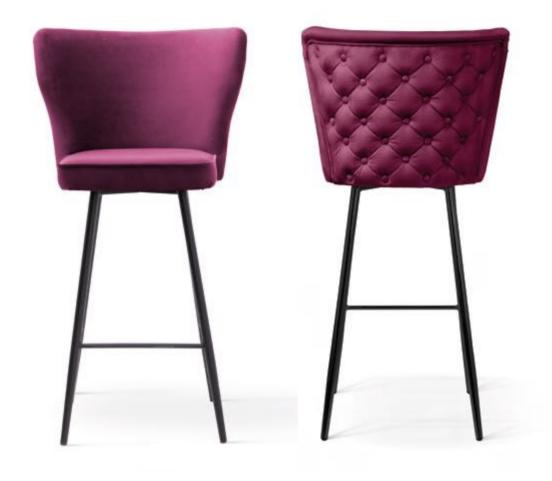

## ROSA

A modern, glamor-style chair with a backrest finely interwoven with fabric. A bold proposition for those whoa like to stand out.