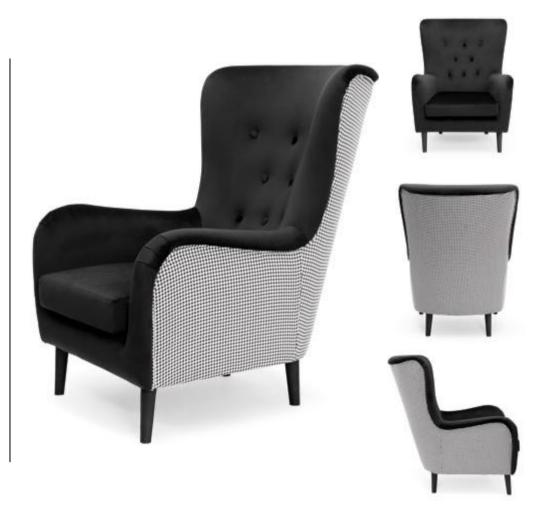

### **MADAME**

A chair with beautiful feminine shapes, which owes its name. Quilting and ornaments in the form of knockers and pins give it an exclusive character.

#### **LEG COLOURS**

#### **FABRIC COLOURS**

fabric sampler

HANDLE AND PINS ARE OPTIONAL