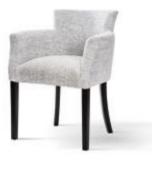

# **AZURRO**

Chair

A compact bucket armchair that combines classic styling with a modern finish.