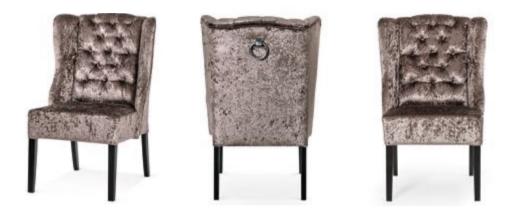

## ROYAL

Chair and Bench

Royal has a high backrest with interesting, delicate stitching with diamond-shaped buttons. Elegant sides of the backrest in the style of a "wingback".

#### **LEG COLOURS**

#### **FABRIC COLOURS**