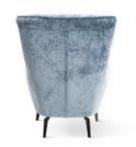

# BJORG Chair

A comfortable armchair with a unique design based on a solid frame without mounting elements.