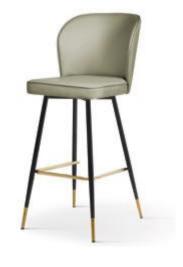

# MALAGA BAR

Bar Stool

Malaga is a chair with a smooth backrest and a **spring-filled seat**. The model is characterized by a high armrests, which increase the comfort of use.

#### **FABRIC COLOURS**

fabric sampler

SPRINGS IN THE SEAT