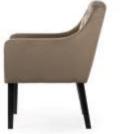

# BJORG Chair

A comfortable armchair with a unique design based on a solid frame without mounting elements.