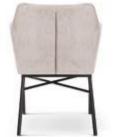

# **AZURRO**

Chair

A compact bucket armchair that combines classic styling with a modern finish.