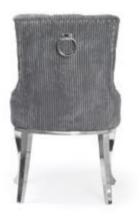

### **SIZAR**

Chair

Big, comfortable and elegant. An additional decorative and functional element is the handle on the back, which makes it easy to move the chair and looks beautiful.

#### **LEG COLOURS**

#### **FABRIC COLOURS**