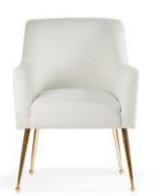

# **AZURRO**

Chair

A compact bucket armchair that combines classic styling with a modern finish.