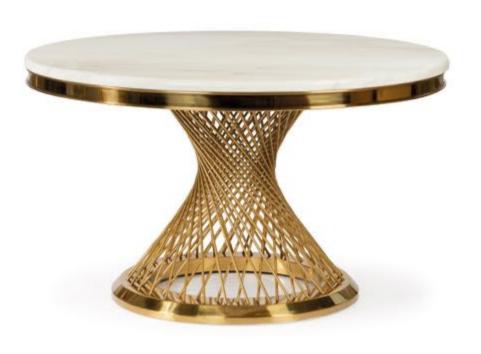

## **MARBLE**

A modern table made of limestone composite imitating real marble. The heavy, solid top is mounted on stainless steel legs.