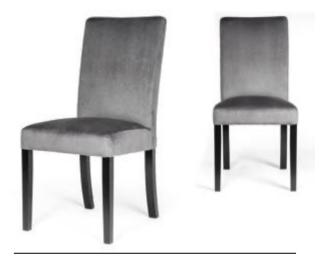

# PAWEL Chair

Pawel armchair captivates with its simple design. Thanks to it, it fits into many arrangements.