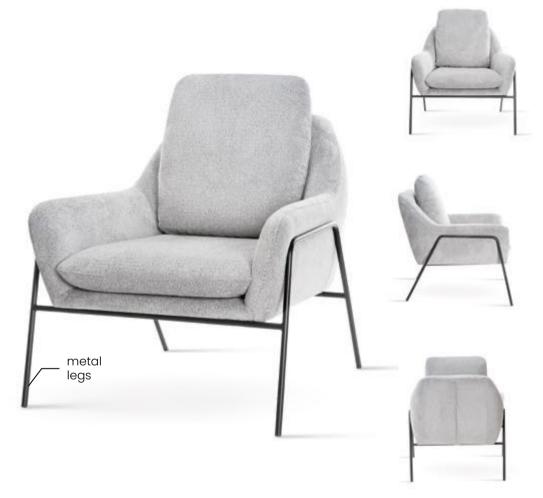

## ELTON

Armchair

Elton is an upholstered armchair of Italian design. The minimalist black metal frame in combination with the soft filling of the seat makes this piece of furniture modern and comfortable.

#### **LEG COLOURS**

all black

#### **FABRIC COLOURS**