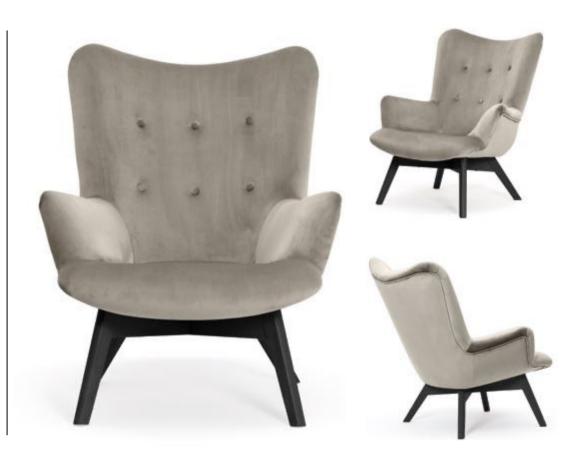

# **AZURRO**

Chair

A compact bucket armchair that combines classic styling with a modern finish.