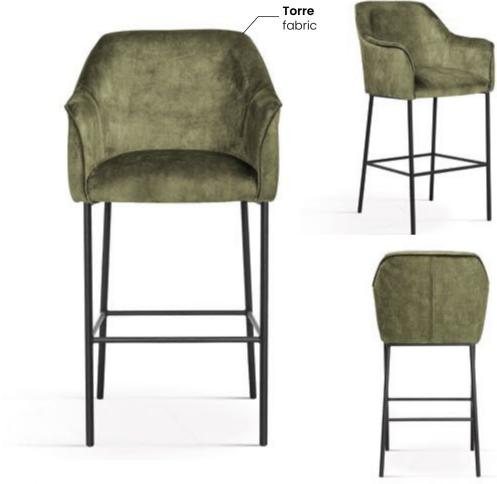

### **MADAME**

A chair with beautiful feminine shapes, which owes its name. Quilting and ornaments in the form of knockers and pins give it an exclusive character.

#### **LEG COLOURS**

#### **FABRIC COLOURS**

fabric sampler

HANDLE AND PINS ARE OPTIONAL