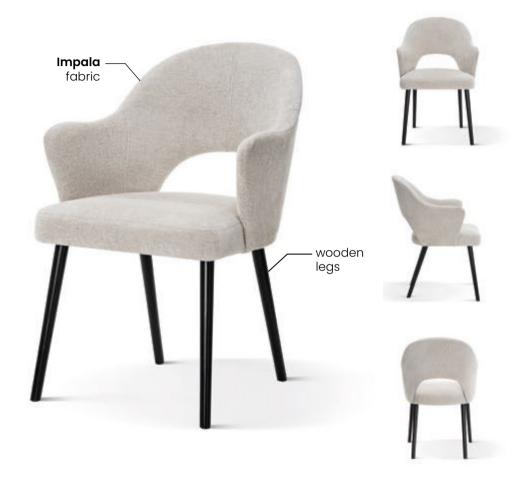

# **AZURRO**

Chair

A compact bucket armchair that combines classic styling with a modern finish.