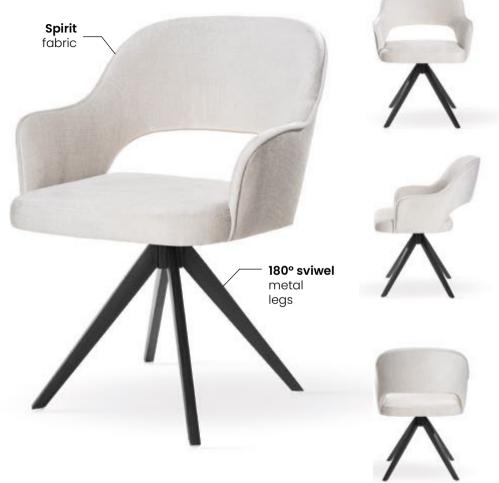

### FABRIC COLOURS

Aine chair enriched with a **180° rotation system** which returns to its original position.

### **LEG COLOURS**

### **FABRIC COLOURS**