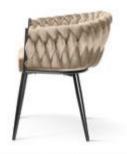

## ROSA

A modern, glamor-style chair with a backrest finely interwoven with fabric. A bold proposition for those whoa like to stand out.