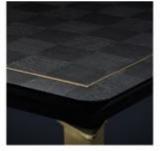

## **GAMBIT**

Table

Made of natural wood, the top was inspired by the already classic chess board. The icing on the cake is the metal frame embedded in the top, which refers to the base in the color of brushed gold.