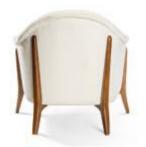

# **AZURRO**

Chair

A compact bucket armchair that combines classic styling with a modern finish.