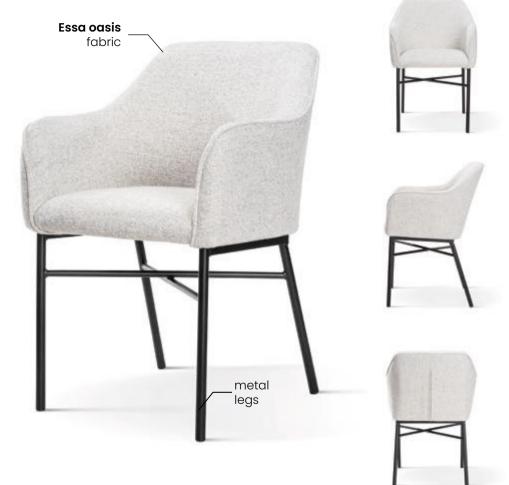

## GALA

The Gala series is a collection of comfortable dining room furniture in a classic style.

#### **LEG COLOURS**

#### **FABRIC COLOURS**