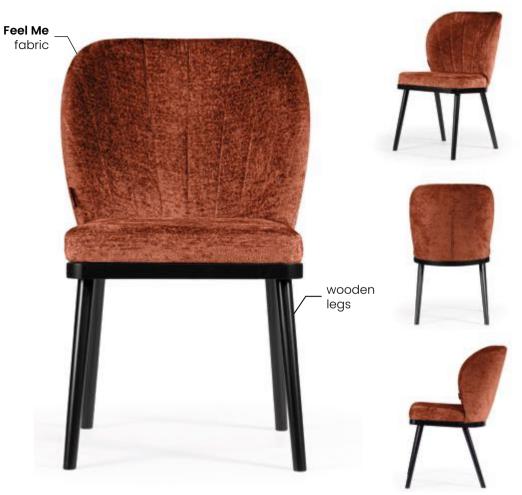

# **HAROLD**

Chair

Classic silhouette in a refreshed edition. A characteristic element of the chair are wooden legs smoothly connected to the crossbar under the seat.