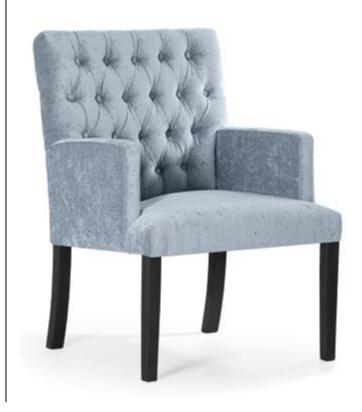

# **FARO**

Chair

Classic cafe chair with small dimensions and a soft, springy seat.