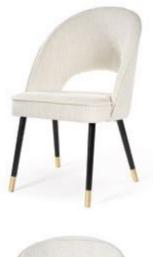

# **AZURRO**

Chair

A compact bucket armchair that combines classic styling with a modern finish.