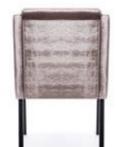

# **AZURRO**

Chair

A compact bucket armchair that combines classic styling with a modern finish.