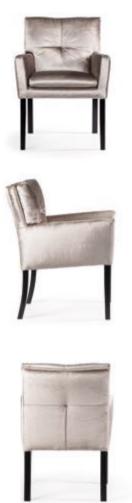

*LEG COLOURS**



gray

white

# **FABRIC COLOURS**

black









# **PRINCE**

Chair

The Prince has a high backrest with interesting, interwoven fabric layers creating a checkerboard pattern.

## **LEG COLOURS**









nut

beech truffle oak





white gray

black

**FABRIC COLOURS** 

fabric sampler



# Kemer

fabric









# **TRINIDAD**

A modern armchair with a sleek, functional design. Simple bucket-shaped form and spacious sizes will meet the most demanding requirements.

# **LEG COLOURS**







oak



nut





white

gray

black

**FABRIC COLOURS** 





# **HAVANA**

Chair

It's design is based on a simple bucket form decorated with soft cushions. The whole is finished with delicate square-shaped stitching on the backrest.

# **LEG COLOURS**



## **FABRIC COLOURS**







# CASABLANCA

Chair

Casblanca proves that even the most trivial things can still surprise you.

# **LEG COLOURS**









beech truffle oak





white gray

black

## **FABRIC COLOURS**





# VIRGINIA

Chair

A compact cafe armchair that cannot be denied its charm.

# **LEG COLOURS**





# **FABRIC COLOURS**









# VANCOUVER



Strongly drawn shapes are based on a square shape, emphasizing the whole with stylish stitching on the backrest.

## **LEG COLOURS**









oak nut

beech truffle



white black gray

# **FABRIC COLOURS**





# **CORNELIUS**



Cornelius is characterized by a fluffy silhouette that harmonizes with high armrests and solid legs made of natural wood.

## **LEG COLOURS**



gray

## **FABRIC COLOURS**

black

fabric sampler







white

# ITALIA Chair

# L