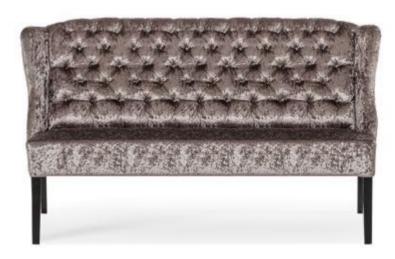

## ROYAL

Chair and Bench

Royal has a high backrest with interesting, delicate stitching with diamond-shaped buttons. Elegant sides of the backrest in the style of a "wingback".

#### **LEG COLOURS**

#### **FABRIC COLOURS**