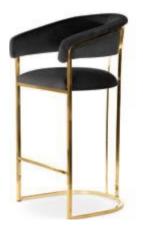

G COLOURS**



#### **FABRIC COLOURS**









### MARCILLE BAR



Marcille is a stylish chair with a modern leg. Its design makes it impossible to pass by indifferently. It fits perfectly into any type of interior.

#### **LEG COLOURS**



### **FABRIC COLOURS**





### MARCILLE 2



Marcille is a stylish chair with a modern leg. Its design makes it impossible to pass by indifferently. It fits perfectly into any type of interior.

#### **LEG COLOURS**



### **FABRIC COLOURS** fabric sampler











### MARCILLE 2 BAR

Bar Stool

Marcille is a stylish chair with a modern leg. Its design makes it impossible to pass by indifferently. It fits perfectly into any type of interior.

#### **LEG COLOURS**



#### **FABRIC COLOURS**

fabric sampler

M: 102 54 55 70 47 L: 112 54 55 80 47







# **AMADEUS**

Chair

Stylish upholstered chair with a thick seat. High, ergonomically adjusted armrests and a high backrest make this armchair incredibly comfortable.

#### **LEG COLOURS**



#### **FABRIC COLOURS**













### **SIZAR**

Chair

Big, comfortable and elegant. An additional decorative and functional element is the handle on the back, which makes it easy to move the chair and looks beautiful.

#### **LEG COLOURS**



#### **FABRIC COLOURS**









# **SCARLETT**

Chair

Modern and glamorous chair with a beautiful, dynamic line. High backrest and thick seat guarantee comfort and the right position.

#### **LEG COLOURS**



#### **FABRIC COLOURS**











# **SCARLETT**



Modern and glamorous bench with a beautiful, dynamic line. High backrest and thick seat guara