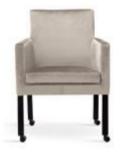

# IVAN Chair

Ivan upholstered chair is an elegant chair with a simple form. The advantage of this chair is a wooden cross leg and small cubature.