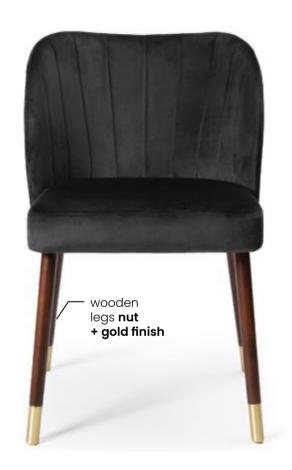

# **HAROLD**

Chair

Classic silhouette in a refreshed edition. A characteristic element of the chair are wooden legs smoothly connected to the crossbar under the seat.