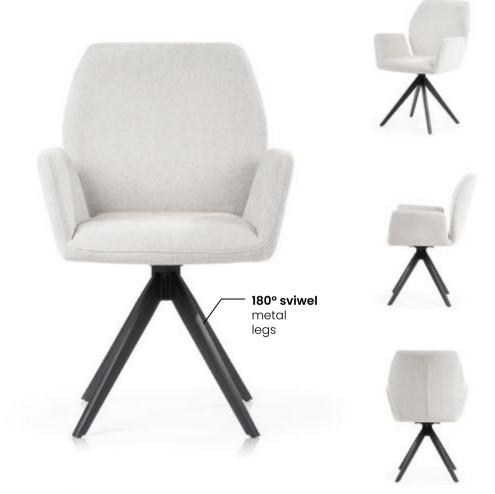

### FABRIC COLOURS

Aine chair enriched with a **180° rotation system** which returns to its original position.

### **LEG COLOURS**

### **FABRIC COLOURS**