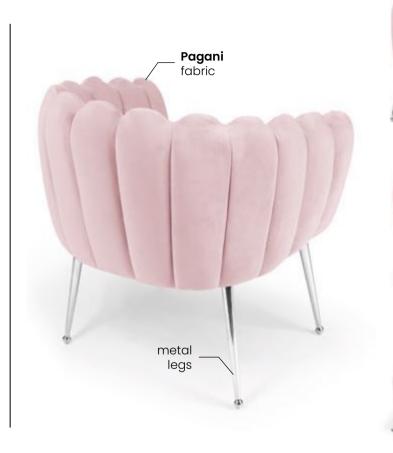

## SHELL

Armchair

A beautiful armchair with an original character that brings a sea shell to your mind. This piece of furniture will bring a pinch of extravagance and feminine class to the room.

#### **LEG COLOURS**

#### **FABRIC COLOURS**