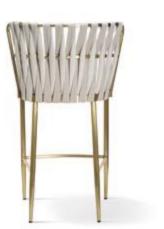

## ROSA

A modern, glamor-style chair with a backrest finely interwoven with fabric. A bold proposition for those whoa like to stand out.