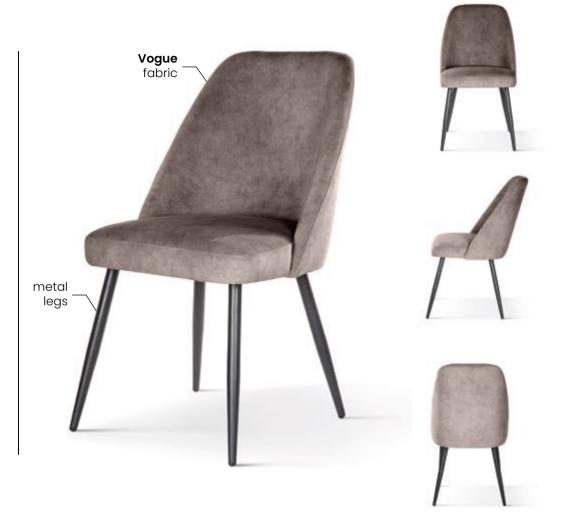

# MALAGA

Chair

Malaga is a chair with a smooth backrest and a **spring-filled seat**. The model is characterized by a high armrests, which increase the comfort of use.