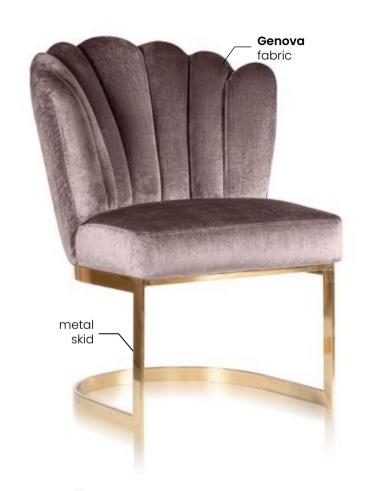

# IVAN Chair

Ivan upholstered chair is an elegant chair with a simple form. The advantage of this chair is a wooden cross leg and small cubature.