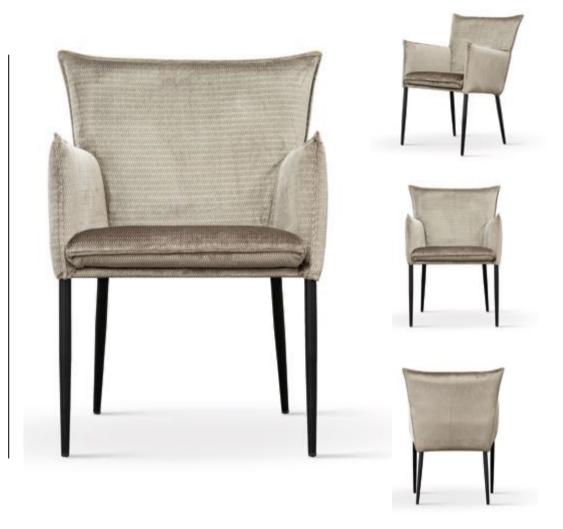

# **BOSTON**

Chair

Chair with an uncompromising form - elegant and full of class, in a way its design is almost formal. What distinguishes Brixton the most is the focus on the comfort of use.