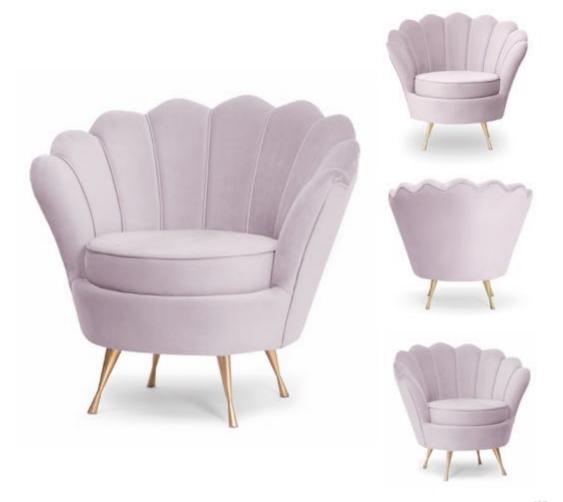

## SHELL

Armchair

A beautiful armchair with an original character that brings a sea shell to your mind. This piece of furniture will bring a pinch of extravagance and feminine class to the room.

#### **LEG COLOURS**

#### **FABRIC COLOURS**