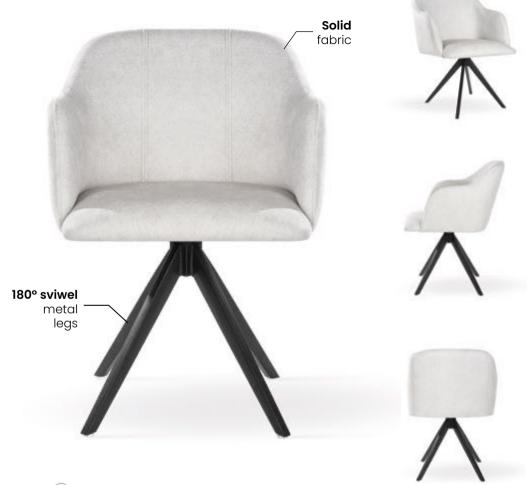

# **MAKSIMA**

Eviwel Chair

A modern chair on a 180-degree swivel leg that returns to its original place. Perfect for modern and loft interiors.

## **FABRIC COLOURS**

A modern chair on a 180-degree swivel leg that returns to its original place. Perfect for modern and loft interiors.