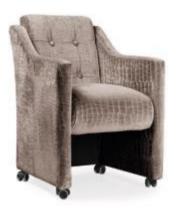

# MALAGA

Chair

Malaga is a chair with a smooth backrest and a **spring-filled seat**. The model is characterized by a high armrests, which increase the comfort of use.