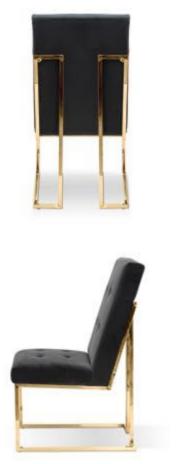

# **AMADEUS**

Chair

Stylish upholstered chair with a thick seat. High, ergonomically adjusted armrests and a high backrest make this armchair incredibly comfortable.