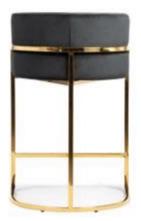

# BJORG Chair

A comfortable armchair with a unique design based on a solid frame without mounting elements.