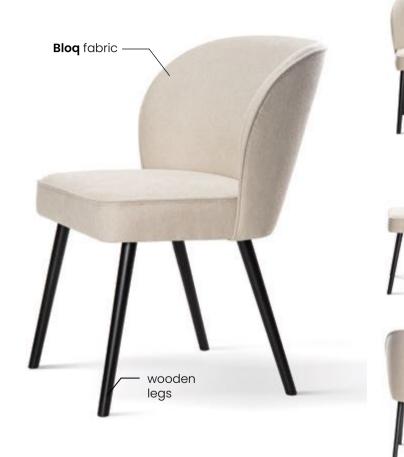

### AINE

Chair

Wide backrest and seat, solid metal legs and modern, sleek and simple, design.