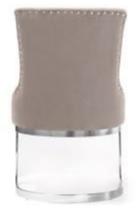

# **AZURRO**

Chair

A compact bucket armchair that combines classic styling with a modern finish.