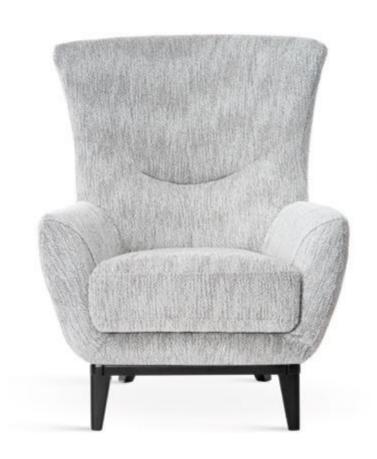

# COSY Chair

For all lovers of wood and natural accents, and for those who appreciate classic design.