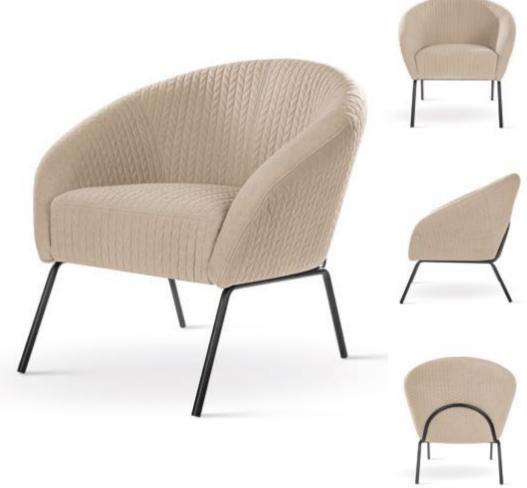

## ROSA

A modern, glamor-style chair with a backrest finely interwoven with fabric. A bold proposition for those whoa like to stand out.

#### **VARIANTS AVAILABLE**

black legs

gold legs

black