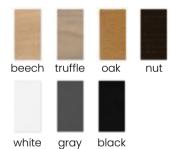

sides of the backrest in the style of a "wingback".

#### **LEG COLOURS**



#### **FABRIC COLOURS**









## WERONICA

Chair and Bench

Weronica wing chair with ropes finished with a Chesterfieldstyle button on wooden legs.

#### **LEG COLOURS**





#### **FABRIC COLOURS**









## GALA



The Gala series is a collection of comfortable dining room furniture in a classic style.

#### **LEG COLOURS**



#### **FABRIC COLOURS**





## GALA Bench



The Gala series is a collection of comfortable dining room furniture in a classic style.

#### **LEG COLOURS**









nut

beech truffle oak





white gray

black

#### **FABRIC COLOURS**



















## GALA 2

Chair

The Gala series is a collection of comfortable dining room furniture in a classic style.

#### **LEG COLOURS**



#### **FABRIC COLOURS**





## ASTOR Chair

A comfortable armchair on wheels, which, apart from being comfortable, will make it easier for you to get up and move it in any direction.

#### **LEG COLOURS**







oak



nut

beech truffle





white

gray

black

**FABRIC COLOURS** 











## **ALBERT**

Chair

Classic chesterfield-style quilted chair. For all those who appreciate elegant, sophisticated design.

#### **LEG COLOURS**



gray

#### **FABRIC COLOURS**

black

fabric sampler









white

### **GABRIEL**

Chair

A chair inspired by baroque shapes. Gabriel is distinguished by a large, comfortable seat and high armrests.

#### **LEG COLOURS**









nut

beech truffle oak







white gray

black

#### **FABRIC COLOURS**









## **GEZELLING**

Chair

A highly comfo