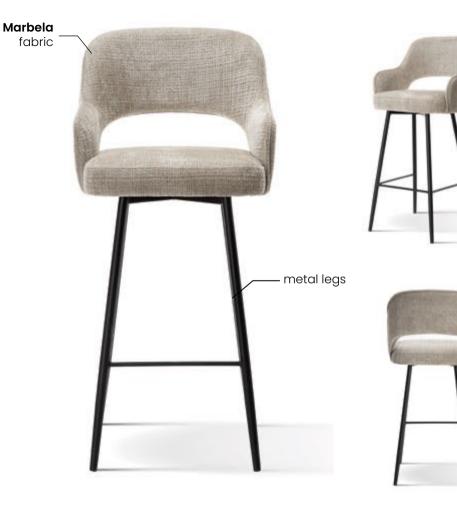

# MALAGA BAR

Bar Stool

Malaga is a chair with a smooth backrest and a **spring-filled seat**. The model is characterized by a high armrests, which increase the comfort of use.

#### **FABRIC COLOURS**

fabric sampler

SPRINGS IN THE SEAT