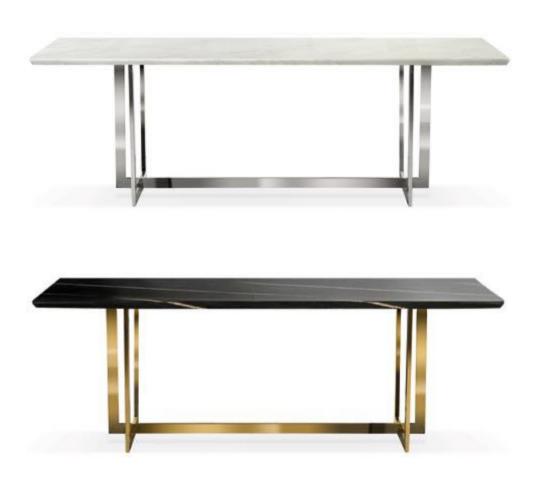

## **MARBLE**

A modern table made of limestone composite imitating real marble. The heavy, solid top is mounted on stainless steel legs.