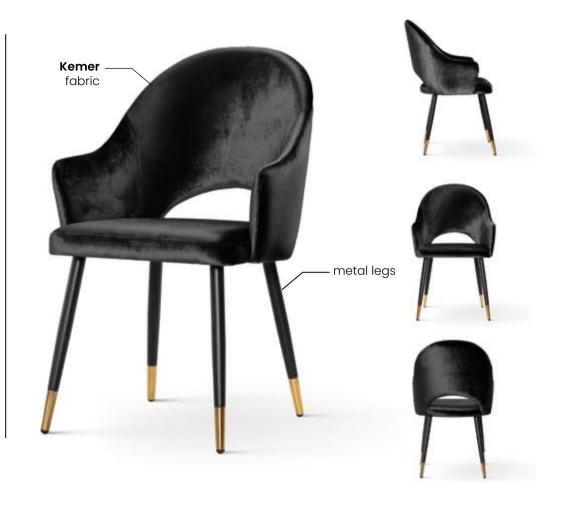

ck

gold finish

### **FABRIC COLOURS**





### SHELLY PLUS

Chair

Plus means more foam, greater ergonomics, upholstery belts in the seat and a solid wooden frame.

### **LEG COLOURS**











beech truffle

oak











black

gold finish

### **FABRIC COLOURS**











### SHELLY 180

Sviwel Chair

Shelly chair enriched with a **180-degree rotation system** which returns to its original position.

### **LEG COLOURS**



### **FABRIC COLOURS**





### SHELLY BAR

Bar Stool

The seductive line of the stool is emphasized by delicate stitching on the seat, creating a coherent whole.

### **LEG COLOURS**



### **FABRIC COLOURS**









### GODA



A modern chair with comfortable armrests and a characteristic cut-out on the back.

### **LEG COLOURS**



### **FABRIC COLOURS**





### GODA PLUS

Chair

Goda on a fixed, wooden frame. For all those who require above-average comfort.

### **LEG COLOURS**



### **FABRIC COLOURS**







### GODA PRO

Chair

Goda on a fixed, wooden frame. For all those who require above-average comfort.

### **LEG COLOURS**



### **FABRIC COLOURS**











A modern chair with comfortable armrests and a characteristic cut-out on the back.

### **LEG COLOURS**



### **FABRIC COLOURS**

fabric sampler

M: 99 50 57 67 42 L: 109 50 57 77 42





Chair

Goda on a fixed, wooden frame. For all those who require above-average comfort.

### **LEG COLOURS**



### **FABRIC COLOURS**







### **TULIP**

Chair

Stylish bucket chair inspired by the art-deco era. Perfect for modern interiors and glamor dining rooms.

### **LEG COLOURS**



##