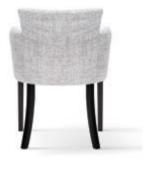

# **AZURRO**

Chair

A compact bucket armchair that combines classic styling with a modern finish.