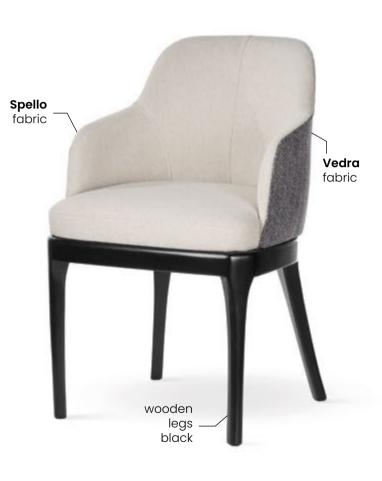

# **AZURRO**

Chair

A compact bucket armchair that combines classic styling with a modern finish.