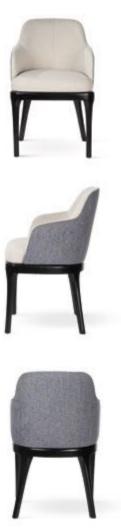

# **AZURRO**

Chair

A compact bucket armchair that combines classic styling with a modern finish.