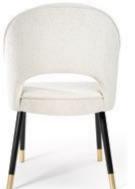

# **AZURRO**

Chair

A compact bucket armchair that combines classic styling with a modern finish.