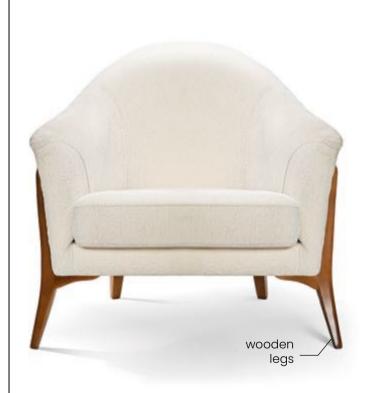

# IVAN Chair

Ivan upholstered chair is an elegant chair with a simple form. The advantage of this chair is a wooden cross leg and small cubature.