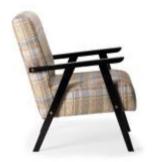

### AINE

Chair

Wide backrest and seat, solid metal legs and modern, sleek and simple, design.