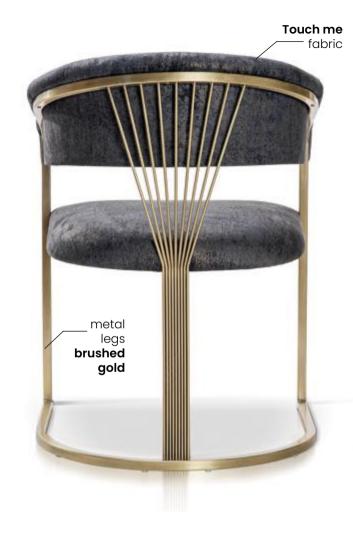

# **SCARLETT**

Chair

Modern and glamorous chair with a beautiful, dynamic line. High backrest and thick seat guarantee comfort and the right position.

#### **LEG COLOURS**

#### **FABRIC COLOURS**