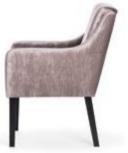

# **AZURRO**

Chair

A compact bucket armchair that combines classic styling with a modern finish.