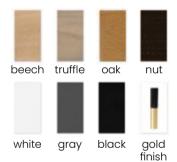

sal, timeless design.

### **LEG COLOURS**



### **FABRIC COLOURS**





### DANEZ

Chair

A combination of scandinavian style with a touch of loft. Thanks to extensive personalization, you can adjust it to any interior.

### **LEG COLOURS**



### **FABRIC COLOURS**







Danez chair enriched with a **180-degree rotation system** which returns to its original position.

### **LEG COLOURS**



# **FABRIC COLOURS** fabric sampler





# PONTE

Chair

Elegant chair with a subtly contoured backrest. Modern form and original shape made it one of the most frequently chosen models from our extensive offer.

### **LEG COLOURS**



### **FABRIC COLOURS**





### PONTE PLUS



An improved version of the standard Ponte model. For all those who require aboveaverage comfort.

#### **LEG COLOURS**



### FABRIC COLOURS fabric sampler









# KORFU

Chair

Basic bucket chair which charms with its simple form for any type of interior.

### **LEG COLOURS**



### **FABRIC COLOURS**





### **ANKARA**



Ankara is a modern upholstered chair with a bucket-shaped backrest with finely contoured sides. Decorative trim along the backrest line adds elegance.

### **LEG COLOURS**



### **FABRIC COLOURS**







### BOSFOR

Chair

Combination of a classic silhouette with a high back and a soft, thick seat that will take care of your comfort.

### **LEG COLOURS**



### **FABRIC COLOURS**





### BOSFOR PLUS



An improved version of the standard Bosfor model. For all those who require aboveaverage comfort.

### **LEG COLOURS**



### **FABRIC COLOURS**





### **CAREN**

Chair

A slim, co