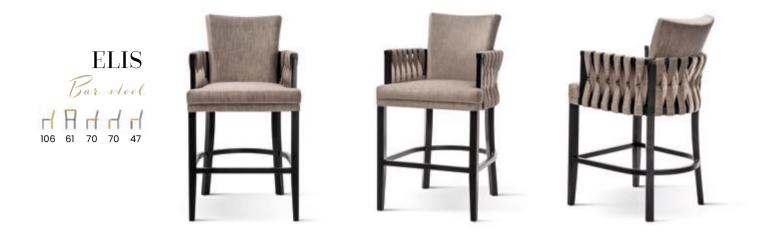

# ELIS

The fancifully intertwined composition of material, wood and metal makes it difficult to pass by this model indifferently.

# **LEG COLOURS**

black

nut

# **FABRIC COLOURS**