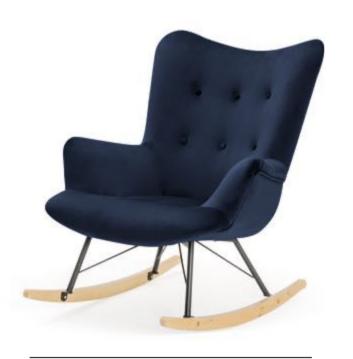

## **CHERUB**

Armchair

Pure scandinavian - simple and comfortable.

#### **LEG COLOURS**

## **FABRIC COLOURS** fabric sampler