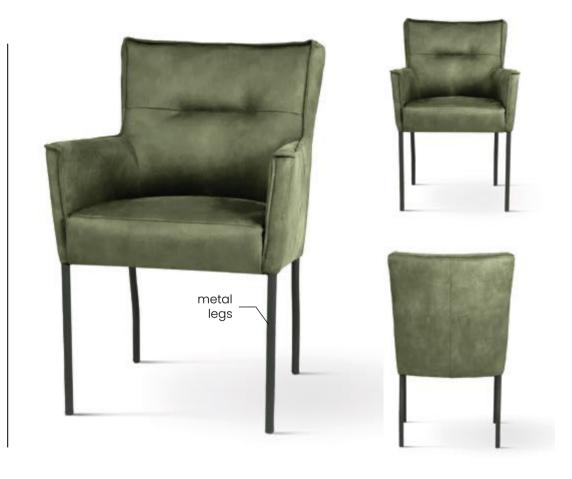

### AINE

Chair

Wide backrest and seat, solid metal legs and modern, sleek and simple, design.