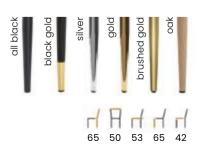

*FABRIC COLOURS**







# **OLIVIER**

Chair

Something for lovers of high chairs who require more back support from the chair.

#### **LEG COLOURS**



#### **FABRIC COLOURS**





### LIZBONA

Chair

Lizbona is a chair that you have to sit on - a modern shape is not only attractive, but also extremely comfortable.

#### **LEG COLOURS**



all black

#### **FABRIC COLOURS**





# **ENZO**

Chair

We have balanced the comfortable bucket seat with a light leg, in order to obtain an elegant and modern piece of furniture.

#### **LEG COLOURS**

all black

**FABRIC COLOURS** fabric sampler





# SUSAN

Chair

A comfortable chair with a compact size and a characteristic design based on rounded shapes.

#### **LEG COLOURS**

all black

#### **FABRIC COLOURS**







CIRCO BAR





CONSU BAR



### **MODENA**

Chair

Modena is a a semi-bucket chair with a backrest that is tapered downwards. The backrest on the outer side has decorative diamond stitching and buttons.

#### **LEG COLOURS**



#### **FABRIC COLOURS**





# MODENA BAR

Bar Stool

Semi-bucket bar stool with a backrest that is tapered downwards. The backrest on the outer side has decorative diamond stitching and buttons.

#### **LEG COLOURS**



#### **FABRIC COLOURS**





# **HILTON**

Chair

The base was taken from our best-selling Aine chair, which we expanded with a modern backrest inspired by the drawing of a shell.

#### **LEG COLOURS**



#### **FABRIC COLOURS**







### **BEETLE**

Chair

A modern chair which characteristic feature is its backrest. The original design will distinguish the room and will su