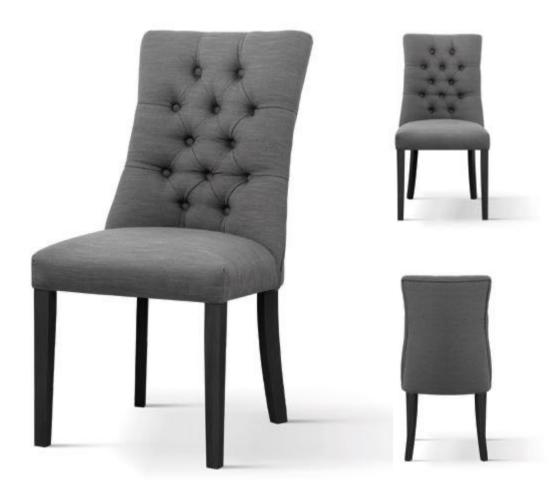

# **FARO**

Chair

Classic cafe chair with small dimensions and a soft, springy seat.

## **LEG COLOURS**

white

nut

oak

gray black

# **FABRIC COLOURS**