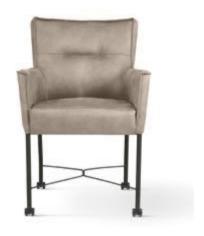

# **HAROLD**

Chair

Classic silhouette in a refreshed edition. A characteristic element of the chair are wooden legs smoothly connected to the crossbar under the seat.