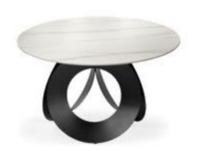

## **MARBLE**

A modern table made of limestone composite imitating real marble. The heavy, solid top is mounted on stainless steel legs.