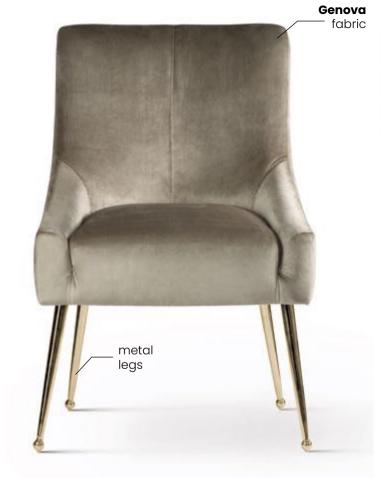

### **SIZAR**

Chair

Big, comfortable and elegant. An additional decorative and functional element is the handle on the back, which makes it easy to move the chair and looks beautiful.