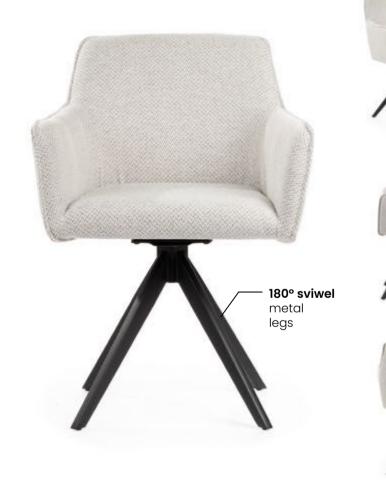

# **MAKSIMA**

Eviwel Chair

A modern chair on a 180-degree swivel leg that returns to its original place. Perfect for modern and loft interiors.

## **FABRIC COLOURS**

A modern chair on a 180-degree swivel leg that returns to its original place. Perfect for modern and loft interiors.