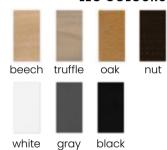

into many arrangements.

## **LEG COLOURS**



gray

white

# **FABRIC COLOURS**

black









# **PRINCE**

Chair

The Prince has a high backrest with interesting, interwoven fabric layers creating a checkerboard pattern.

## **LEG COLOURS**









nut

beech truffle oak





white gray

black

**FABRIC COLOURS** 

fabric sampler



# Kemer

fabric









# **TRINIDAD**

A modern armchair with a sleek, functional design. Simple bucket-shaped form and spacious sizes will meet the most demanding requirements.

# **LEG COLOURS**







oak



nut





white

gray

black

**FABRIC COLOURS** 





# **HAVANA**

Chair

It's design is based on a simple bucket form decorated with soft cushions. The whole is finished with delicate square-shaped stitching on the backrest.

# **LEG COLOURS**



## **FABRIC COLOURS**







# CASABLANCA

Chair

Casblanca proves that even the most trivial things can still surprise you.

# **LEG COLOURS**









beech truffle oak





white gray

black

## **FABRIC COLOURS**





# VIRGINIA

Chair

A compact cafe armchair that cannot be denied its charm.

# **LEG COLOURS**





# **FABRIC COLOURS**









# VANCOUVER



Strongly drawn shapes are based on a square shape, emphasizing the whole with stylish stitching on the backrest.

## **LEG COLOURS**









oak nut

beech truffle



white black gray

# **FABRIC COLOURS**





# **CORNELIUS**



Cornelius is characterized by a fluffy silhouette that harmonizes with high armrests and solid legs made of natural wood.

## **LEG COLOURS**



gray

## **FABRIC COLOURS**

black

fabric sampler