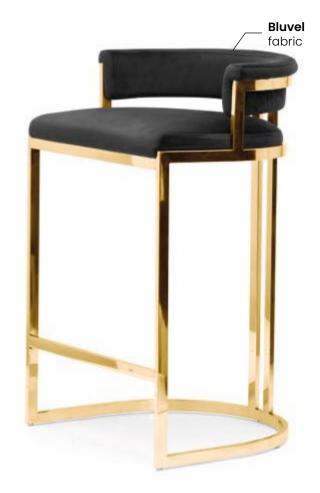

### VEGAS Bar Stool

Modern bar stool based on a semicircle. The structure is based on a golden stainless steel frame, which brings luxury and elegance to the interior.