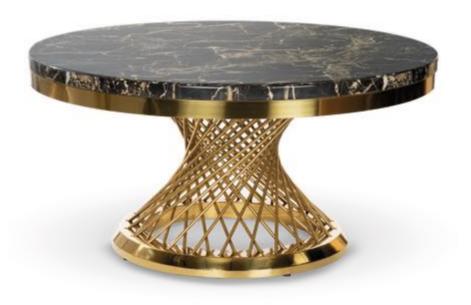

### ROMANCE

Table

Modern table for glamorstyle dining rooms. Round top is made of black composite mounted on an openwork, but massive, stainless steel leg.

#### **MORE VARIANTS**