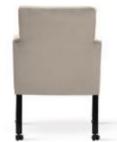

# **AZURRO**

Chair

A compact bucket armchair that combines classic styling with a modern finish.

### **LEG COLOURS**

### **FABRIC COLOURS**