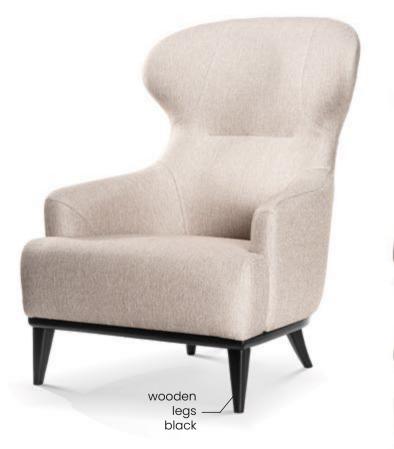

# **HAROLD**

Chair

Classic silhouette in a refreshed edition. A characteristic element of the chair are wooden legs smoothly connected to the crossbar under the seat.

# **LEG COLOURS**

nut

black