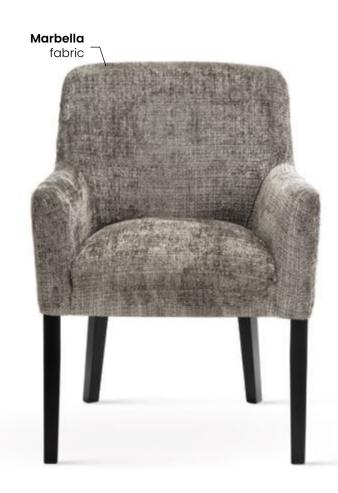

# **AZURRO**

Chair

A compact bucket armchair that combines classic styling with a modern finish.