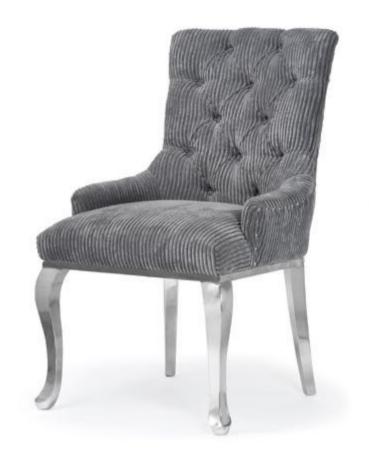

### **SIZAR**

Chair

Big, comfortable and elegant. An additional decorative and functional element is the handle on the back, which makes it easy to move the chair and looks beautiful.

#### **LEG COLOURS**

#### **FABRIC COLOURS**