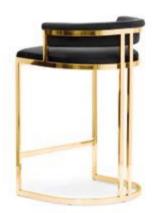

# **HORDIA**

Bar Stool

Eccentric design will bring an element of luxury to the interior and break banal patterns.

#### **LEG COLOURS**

#### **FABRIC COLOURS**