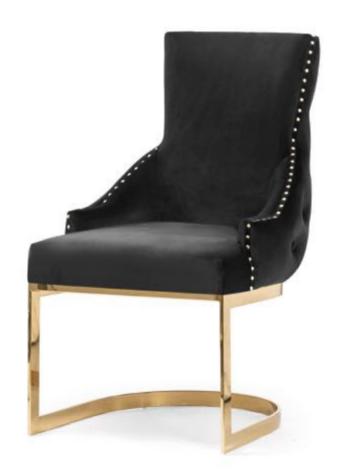

### **MADAME**

A chair with beautiful feminine shapes, which owes its name. Quilting and ornaments in the form of knockers and pins give it an exclusive character.

#### **LEG COLOURS**

#### **FABRIC COLOURS**

fabric sampler

HANDLE AND PINS ARE OPTIONAL