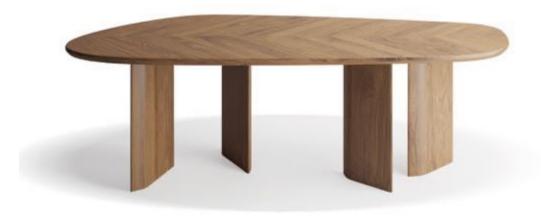

## **GAMBIT**

Table

Made of natural wood, the top was inspired by the already classic chess board. The icing on the cake is the metal frame embedded in the top, which refers to the base in the color of brushed gold.