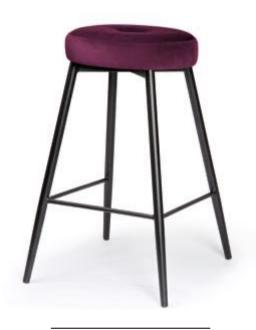

RS**



### **FABRIC COLOURS**







# **OLIVIER**

Chair

Something for lovers of high chairs who require more back support from the chair.

#### **LEG COLOURS**



#### **FABRIC COLOURS**





### LIZBONA

Chair

Lizbona is a chair that you have to sit on - a modern shape is not only attractive, but also extremely comfortable.

#### **LEG COLOURS**



all black

#### **FABRIC COLOURS**





# **ENZO**

Chair

We have balanced the comfortable bucket seat with a light leg, in order to obtain an elegant and modern piece of furniture.

#### **LEG COLOURS**

all black

**FABRIC COLOURS** fabric sampler





# SUSAN

Chair

A comfortable chair with a compact size and a characteristic design based on rounded shapes.

#### **LEG COLOURS**

all black

#### **FABRIC COLOURS**







CIRCO BAR





CONSU BAR



### **MODENA**

Chair

Modena is a a semi-bucket chair with a backrest that is tapered downwards. The backrest on the outer side has decorative diamond stitching and buttons.

#### **LEG COLOURS**



#### **FABRIC COLOURS**





# MODENA BAR

Bar Stool

Semi-bucket bar stool with a backrest that is tapered downwards. The backrest on the outer side has decorative diamond stitching and buttons.

#### **LEG COLOURS**



#### **FABRIC COLOURS**





# **HILTON**

Chair

The base was taken from our best-selling Aine chair, which we expanded with a modern backrest inspired by the drawing of a shell.

#### **LEG COLOURS**



#### **FABRIC COLOURS**







### **BEETLE**

Chair

A modern chair which characteristic feature is its backrest. The original design will distinguish the roo