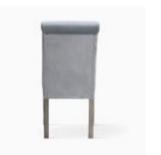

# BJORG Chair

A comfortable armchair with a unique design based on a solid frame without mounting elements.