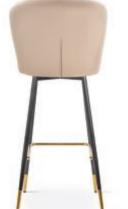

# AINE BAR

Bar Stool

Slim, simple and elegant, and also very comfortable.

### **LEG COLOURS**

### **FABRIC COLOURS**

fabric sampler

M: 98 50 52 67 42 L: 108 50 52 77 42 **Soft** fabric metal legs