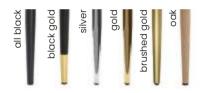

# **LEG COLOURS**

nut

beech truffle oak

white

black gray

# **LEG COLOURS**

nut

black

## **LEG COLOURS**

white

nut

oak

gray black

## **LEG COLOURS**

nut

beech truffle oak

white gray

black