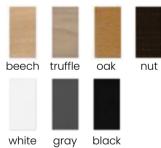

white

# **FABRIC COLOURS**

black









# **PARMA**

Chair

A combination of a classic chesterfield seat with a modern skid, which results in an interesting and unusual model.

## **LEG COLOURS**



# **FABRIC COLOURS**













# TULUZA

Chair

A combination of a classic chesterfield seat with a modern skid, which results in an interesting and unusual model.

# **LEG COLOURS**



# **FABRIC COLOURS**











# EDWARD GLAMOUR



Edward is an upholstered chair in a classic style. Decorative ribbing on the back of the chesterfield style adds elegance and refinement.

# LEG COLOURS



**FABRIC COLOURS** 





# **EDWARD**



Edward is an upholstered chair in a classic style. Decorative ribbing on the back of the chesterfield style adds elegance and refinement.

# **LEG COLOURS**



# **FABRIC COLOURS**







# CASCADA

Chair

A modern bucket chair with an ergonomic design and a strongly outlined silhouette, which is balanced by slim, high legs.

# **LEG COLOURS**



all black

## **FABRIC COLOURS**





# CASCADA WHEELS

Wheel Chair

A modern bucket chair with an ergonomic design and a strongly outlined silhouette, which is balanced by slim, high legs.

# **LEG COLOURS**



all black

## **FABRIC COLOURS**





# CORVUS



A comfortable bucket chair that attracts attention thanks to the combination of a thick seat and light metal legs.

# **LEG COLOURS**



## **FABRIC COLOURS**





# CORVUS WHEELS



A comfortable bucket chair that attracts attention thanks to the combination of a thick seat and light metal legs.

# **LEG COLOURS**



all black

## **FABRIC COLO