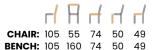

## ROYAL

Chair and Bench

Royal has a high backrest with interesting, delicate stitching with diamond-shaped buttons. Elegant sides of the backrest in the style of a "wingback".

#### **LEG COLOURS**

#### **FABRIC COLOURS**