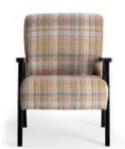

### AINE

Chair

Wide backrest and seat, solid metal legs and modern, sleek and simple, design.