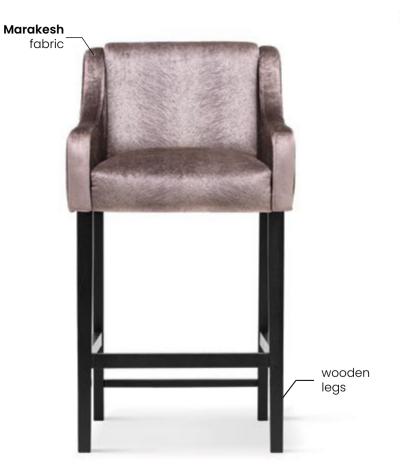

## ANTALA

Chair

black

Unique design based on a light and delicate line - an excellent choice for modern interiors.

#### **VARIANTS AVAILABLE**

beige gray black

d A d d

gray

beige

black legs