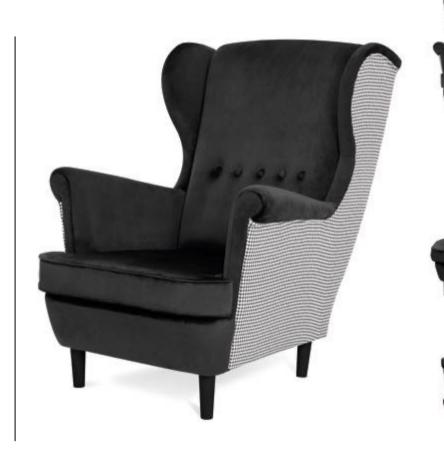

## ROYAL

Chair and Bench

Royal has a high backrest with interesting, delicate stitching with diamond-shaped buttons. Elegant sides of the backrest in the style of a "wingback".