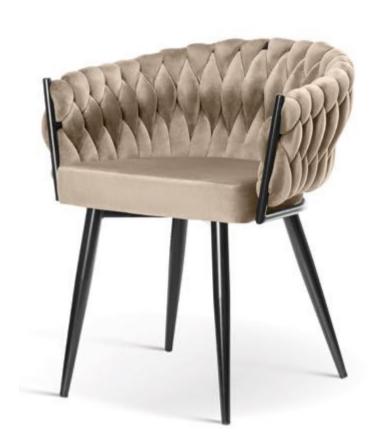

## ANTALA

Chair

black

Unique design based on a light and delicate line - an excellent choice for modern interiors.