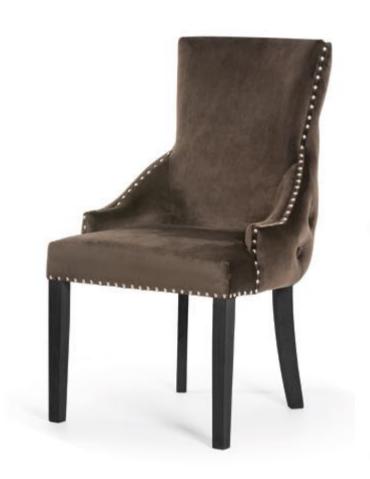

### **MARCILLE**

Chair

Marcille is a stylish chair with a modern leg. Its design makes it impossible to pass by indifferently. It fits perfectly into any type of interior.

#### **LEG COLOURS**

#### **FABRIC COLOURS**