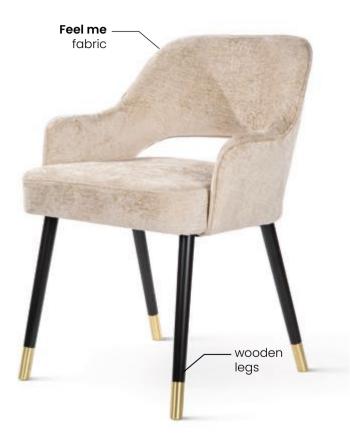

# **AZURRO**

Chair

A compact bucket armchair that combines classic styling with a modern finish.