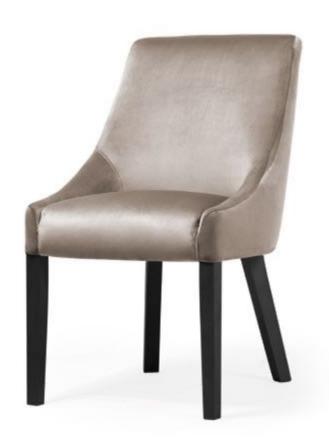

### **MADAME**

A chair with beautiful feminine shapes, which owes its name. Quilting and ornaments in the form of knockers and pins give it an exclusive character.

#### **LEG COLOURS**

#### **FABRIC COLOURS**

fabric sampler

HANDLE AND PINS ARE OPTIONAL