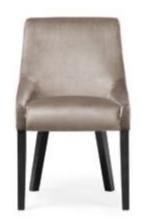

# BJORG Chair

A comfortable armchair with a unique design based on a solid frame without mounting elements.