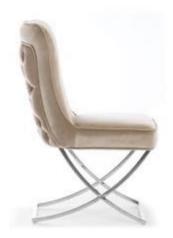

## ROSA

A modern, glamor-style chair with a backrest finely interwoven with fabric. A bold proposition for those whoa like to stand out.