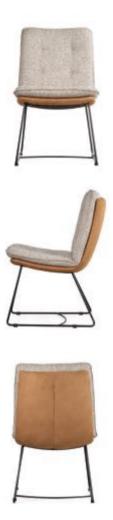

# IVAN Chair

Ivan upholstered chair is an elegant chair with a simple form. The advantage of this chair is a wooden cross leg and small cubature.