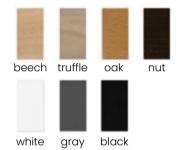

CA

Chair

Casblanca proves that even the most trivial things can still surprise you.

# **LEG COLOURS**









beech truffle oak





white gray

black

## **FABRIC COLOURS**





# VIRGINIA

Chair

A compact cafe armchair that cannot be denied its charm.

# **LEG COLOURS**





# **FABRIC COLOURS**









# VANCOUVER



Strongly drawn shapes are based on a square shape, emphasizing the whole with stylish stitching on the backrest.

## **LEG COLOURS**









oak nut

beech truffle



white black gray

# **FABRIC COLOURS**





# **CORNELIUS**



Cornelius is characterized by a fluffy silhouette that harmonizes with high armrests and solid legs made of natural wood.

## **LEG COLOURS**



gray

## **FABRIC COLOURS**

black

fabric sampler







white

# ITALIA Chair

# LEG COLOURS



# **FABRIC COLOURS**











# ELIS



The fancifully intertwined composition of material, wood and metal makes it difficult to pass by this model indifferently.

# **LEG COLOURS**







black

nut

# **FABRIC COLOURS**





















## **Z**ARA



Zara is an upholstered armchair in richmond / glamor style. The armchair has deep drawstrings in the chesterfield trend, finished with buttons.

#### **LEG COLOURS**



#### **FABRIC COLOURS**











## **MARCELO**



Classic armchair decorated with delicate quilting and push pins adding a glamor effect.

#### **LEG COLOURS**











beech truffle

oak





white

gray black

#### **FABRIC COLOURS**







## **TREVOR**

Chair

The Trevor upholstered armchair has a backrest interwoven with layers of fabric, creating an intere