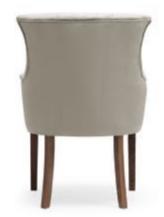

# BJORG Chair

A comfortable armchair with a unique design based on a solid frame without mounting elements.