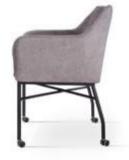

# **AZURRO**

Chair

A compact bucket armchair that combines classic styling with a modern finish.