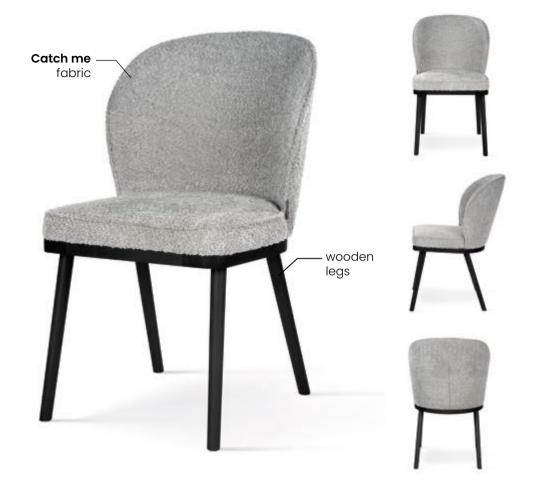

# **HAROLD**

Chair

Classic silhouette in a refreshed edition. A characteristic element of the chair are wooden legs smoothly connected to the crossbar under the seat.

# **LEG COLOURS**

nut

black

# **FABRIC COLOURS**