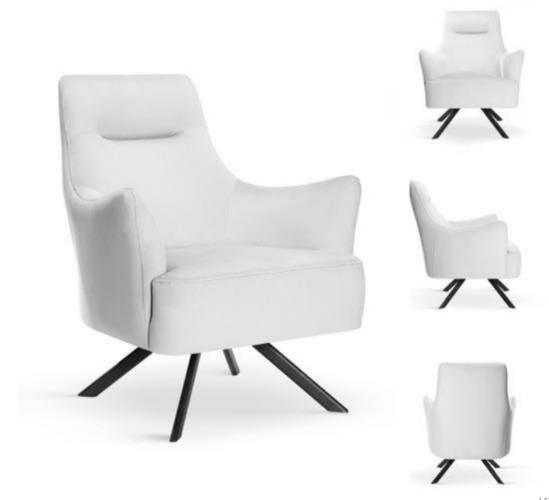

# **BOSTON**

Chair

Chair with an uncompromising form - elegant and full of class, in a way its design is almost formal. What distinguishes Brixton the most is the focus on the comfort of use.

#### **LEG COLOURS**

all black

#### **FABRIC COLOURS**