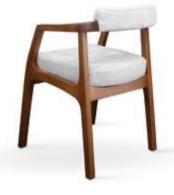

### **GABRIEL**

Chair

A chair inspired by baroque shapes. Gabriel is distinguished by a large, comfortable seat and high armrests.