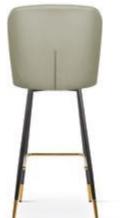

# MALAGA BAR

Bar Stool

Malaga is a chair with a smooth backrest and a **spring-filled seat**. The model is characterized by a high armrests, which increase the comfort of use.

#### **FABRIC COLOURS**

fabric sampler

SPRINGS IN THE SEAT