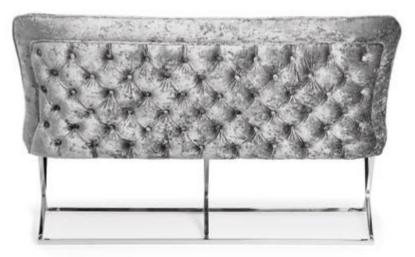

# **SCARLETT**

Modern and glamorous bench with a beautiful, dynamic line. High backrest and thick seat guarantee comfort and the right position.