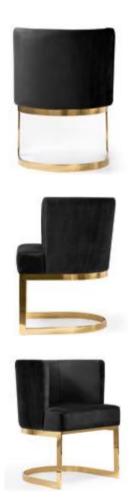

# **AZURRO**

Chair

A compact bucket armchair that combines classic styling with a modern finish.