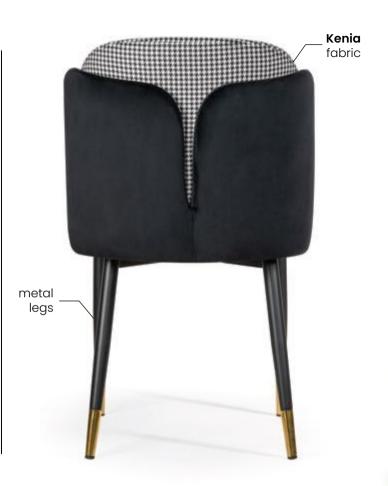

# **PRINCE**

Chair

The Prince has a high backrest with interesting, interwoven fabric layers creating a checkerboard pattern.

## **LEG COLOURS**

nut

beech truffle oak

white gray

black

**FABRIC COLOURS** 

fabric sampler

# Kemer

fabric