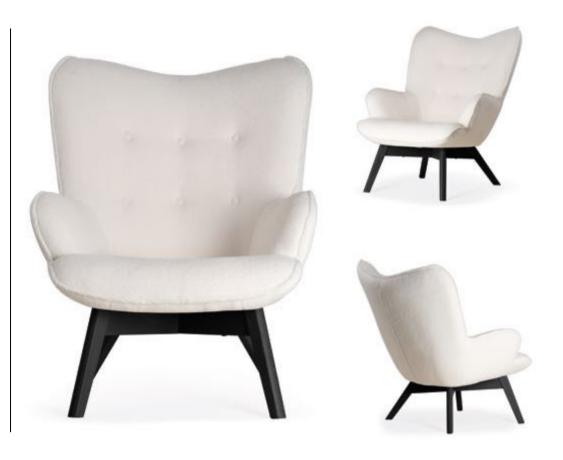

# **AZURRO**

Chair

A compact bucket armchair that combines classic styling with a modern finish.