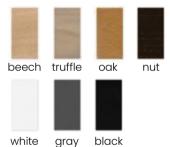

**FABRIC COLOURS**







# MALAGA WHEELS

Wheel Chair

Malaga is a chair with a smooth backrest and a **spring-filled seat**. The model is characterized by high armrests, which increase the comfort of use.

#### **LEG COLOURS**



all black

## **FABRIC COLOURS**





# **MAKSIMA**

Eviwel Chair

A modern chair on a 180-degree swivel leg that returns to its original place. Perfect for modern and loft interiors.

## **LEG COLOURS**



## **FABRIC COLOURS**







A modern chair on a 180-degree swivel leg that returns to its original place. Perfect for modern and loft interiors.

# **LEG COLOURS**



## **FABRIC COLOURS**





# HUAN Chair

Huan is a chair made on a metal frame. It has a bucket shape and ergonomic, high armrests. The chair has a removable seat cushion.

# **LEG COLOURS**



# FABRIC COLOURS





# IVAN Chair

Ivan upholstered chair is an elegant chair with a simple form. The advantage of this chair is a wooden cross leg and small cubature.

# **LEG COLOURS**











nut

beech truffle oak





white

black gray

## **FABRIC COLOURS**





# **HAROLD**

Chair

Classic silhouette in a refreshed edition. A characteristic element of the chair are wooden legs smoothly connected to the crossbar under the seat.

# **LEG COLOURS**





nut

black

# **FABRIC COLOURS**









# COSY Chair

For all lovers of wood and natural accents, and for those who appreciate classic design.

# **LEG COLOURS**







black nut

# **FABRIC COLOURS**





















# **FARO**

Chair

Classic cafe chair with small dimensions and a soft, springy seat.

## **LEG COLOURS**