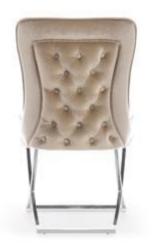

## ROSA

A modern, glamor-style chair with a backrest finely interwoven with fabric. A bold proposition for those whoa like to stand out.