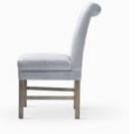

# BJORG Chair

A comfortable armchair with a unique design based on a solid frame without mounting elements.