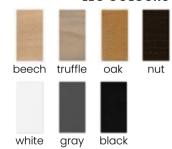

the seat.

# **LEG COLOURS**





nut

black

# **FABRIC COLOURS**









# COSY Chair

For all lovers of wood and natural accents, and for those who appreciate classic design.

# **LEG COLOURS**







black nut

# **FABRIC COLOURS**





















# **FARO**

Chair

Classic cafe chair with small dimensions and a soft, springy seat.

## **LEG COLOURS**



white









nut

oak



gray black

# **FABRIC COLOURS**













# **BRAGA**



Classic cafe chair with small dimensions and a soft, springy seat.

## **LEG COLOURS**









nut

beech truffle oak







white gray

black

# **FABRIC COLOURS**









# **SORRO**

Chair

A large, comfortable chair in a classic style. Comfort for many years is guaranteed by the combination of foam and a wave spring.

# **LEG COLOURS**



## **FABRIC COLOURS**









# PAWEL Chair

Pawel armchair captivates with its simple design. Thanks to it, it fits into many arrangements.

## **LEG COLOURS**



gray

white

# **FABRIC COLOURS**

black









# **PRINCE**

Chair

The Prince has a high backrest with interesting, interwoven fabric layers creating a checkerboard pattern.

## **LEG COLOURS**









nut

beech truffle oak





white gray

black

**FABRIC COLOURS** 

fabric sampler



# Kemer

fabric









# **TRINIDAD**

A modern armchair with a sleek, functional design. Simple bucket-shaped form and spacious sizes will meet the most demanding requirements.

# **LEG COLOURS**







oak



nut





white

gray

black

**FABRIC COLOURS** 





# **HAVANA**

Chair

It's design is based on a simple bucket form decorat