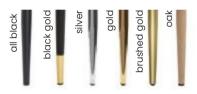

tching and buttons.

#### **LEG COLOURS**



#### **FABRIC COLOURS**





# **HILTON**

Chair

The base was taken from our best-selling Aine chair, which we expanded with a modern backrest inspired by the drawing of a shell.

#### **LEG COLOURS**



#### **FABRIC COLOURS**







### **BEETLE**

Chair

A modern chair which characteristic feature is its backrest. The original design will distinguish the room and will surely attract the eyes of the guests.

#### **LEG COLOURS**



#### **FABRIC COLOURS**







# BEETLE 180

Eviwel Chair

Beetle chair enriched with a **180-degree rotation system** which returns to its original position.

#### **LEG COLOURS**



#### **FABRIC COLOURS**





### BEETLE BAR

Bar Stool

Stylish bar stool with a universal, timeless design.

#### **LEG COLOURS**



#### **FABRIC COLOURS**





# **BOLONIA**

Chair

Bologna is a stylish upholstered chair with a thick seat. The deep half-bucket backrest resembles a shell. The slender legs are made of stainless steel.

#### **LEG COLOURS**



### FABRIC COLOURS





### MONALIZA

Chair

Twin to Bologna, mounted on a stylish, original skid.

#### **LEG COLOURS**



#### **FABRIC COLOURS**









Chair

Lili is a stylish chair with a thick seat. The puffy, semi-bucket backrest combined with slender legs made of stainless steel make the form elegant and modern.

#### **LEG COLOURS**



#### **FABRIC COLOURS**





# PORTO

Chair

The simple form of the seat combined with a stylish skid looks elegant and dignified. Upholstery straps in the seat will ensure comfort.

#### **LEG COLOURS**



#### **FABRIC