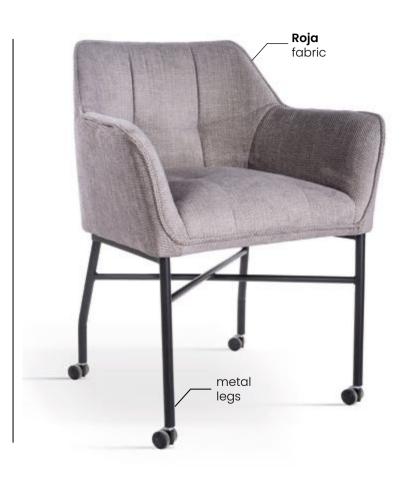

th an ergonomically inclined seat that allows you to relax.

## **LEG COLOURS**



all black

# **FABRIC COLOURS**









# REGAGGIO

Chair

A modern chair with a simple, but original silhouette, mounted on light, solid skids. Once you sit on it, you will never think of another one again.

## **LEG COLOURS**



# **FABRIC COLOURS**







# **BOSTON**

Chair

Chair with an uncompromising form - elegant and full of class, in a way its design is almost formal. What distinguishes Brixton the most is the focus on the comfort of use.

#### **LEG COLOURS**



all black

#### **FABRIC COLOURS**











# BOSTON WHEELS

Wheel Chair

The Boston chair has been enhanced with wheels that allow you to easily turn in the desired direction.

## **LEG COLOURS**



all black

## **FABRIC COLOURS**











# BOSTON BAR

Bar Stool

Chair with an uncompromising form - elegant and full of class, in a way its design is almost formal. What distinguishes Brixton the most is the focus on the comfort of use.

## **LEG COLOURS**



all black

#### **FABRIC COLOURS**





# MALAGA BAR

Bar Stool

Malaga is a chair with a smooth backrest and a **spring-filled seat**. The model is characterized by a high armrests, which increase the comfort of use.

# **LEG COLOURS**



all black

#### **FABRIC COLOURS**

fabric sampler





SPRINGS IN THE SEAT

# MALAGA

Chair

Malaga is a chair with a smooth backrest and a **spring-filled seat**. The model is characterized by a high armrests, which increase the comfort of use.

## **LEG COLOURS**



all black

## **FABRIC COLOURS**







# MALAGA WHEELS

Whee