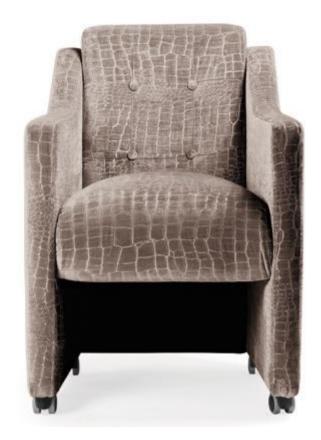

# MALAGA

Chair

Malaga is a chair with a smooth backrest and a **spring-filled seat**. The model is characterized by a high armrests, which increase the comfort of use.