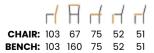

## ROYAL

Chair and Bench

Royal has a high backrest with interesting, delicate stitching with diamond-shaped buttons. Elegant sides of the backrest in the style of a "wingback".

#### **LEG COLOURS**

#### **FABRIC COLOURS**