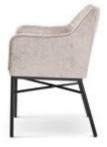

# **AZURRO**

Chair

A compact bucket armchair that combines classic styling with a modern finish.