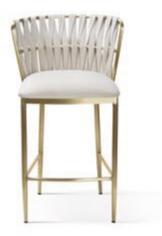

## ROSA

A modern, glamor-style chair with a backrest finely interwoven with fabric. A bold proposition for those whoa like to stand out.