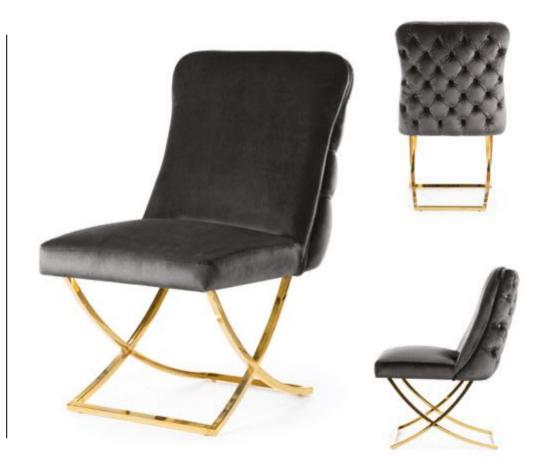

# **VEGAS**

Chair

Vegas is a modern piece of furniture that gives the room grace with a hint of electrifying elegance

#### **LEG COLOURS**

#### **FABRIC COLOURS**