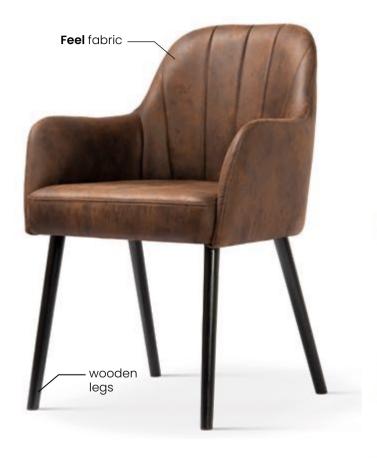

# IVAN Chair

Ivan upholstered chair is an elegant chair with a simple form. The advantage of this chair is a wooden cross leg and small cubature.