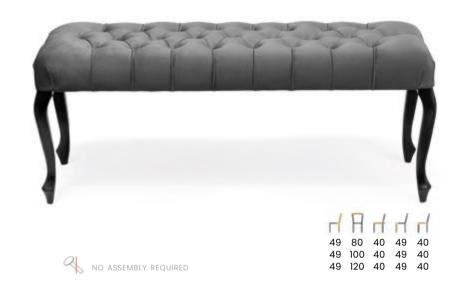

## ROYAL

Chair and Bench

Royal has a high backrest with interesting, delicate stitching with diamond-shaped buttons. Elegant sides of the backrest in the style of a "wingback".

## WERONICA

Chair and Bench

Weronica wing chair with ropes finished with a Chesterfieldstyle button on wooden legs.