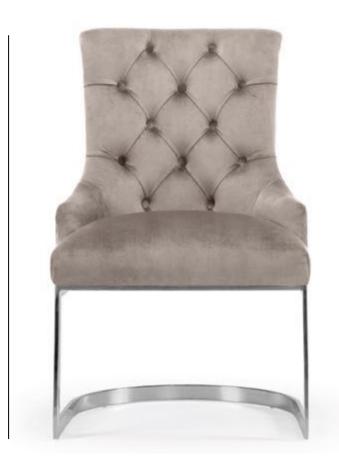

# GUSTAVO

Chair

An interesting combination of a chrome leg with a chesterfield seat. The deep drawstrings are finished with a button.