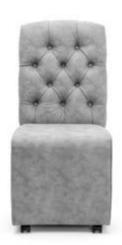

# CASCADA

Chair

A modern bucket chair with an ergonomic design and a strongly outlined silhouette, which is balanced by slim, high legs.

# **LEG COLOURS**

all black

## **FABRIC COLOURS**