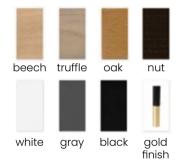

### **LEG COLOURS**

white

gray

nut

beech truffle

oak

black

gold finish

# **LEG COLOURS**

nut

beech truffle oak

white

black gray

## **LEG COLOURS**

nut

beech truffle oak

white gray

black

## **LEG COLOURS**

nut

beech truffle oak

white gray

black

**FABRIC COLOURS** 

fabric sampler

# **LEG COLOURS**

beech truffle oak

white gray

black

## **LEG COLOURS**

oak nut

beech truffle

white black gray

#### **LEG COLOURS**

beech truffle

oak

white

gray black

#### **LEG COLOURS**

beech truffle

oak

nut

white black gray

#### **LEG COLOURS**

nut

beech truffle oak

white gray

black

#### **LEG COLOURS**

oak

nut

beech truffle

white

gray

black

**FABRIC COLOURS** 

#### **LEG COLOURS**

nut

beech truffle

oak

white black gray

#### LEG COLOURS

beech truffle oak

CCCIT trains

white gro

gray black