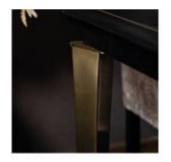

## **GAMBIT**

Table

Made of natural wood, the top was inspired by the already classic chess board. The icing on the cake is the metal frame embedded in the top, which refers to the base in the color of brushed gold.