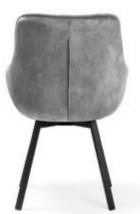

# **AZURRO**

Chair

A compact bucket armchair that combines classic styling with a modern finish.