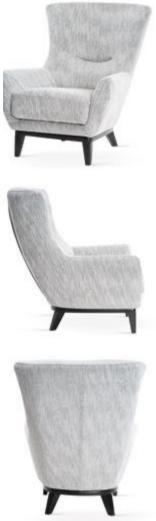

# COSY Chair

For all lovers of wood and natural accents, and for those who appreciate classic design.