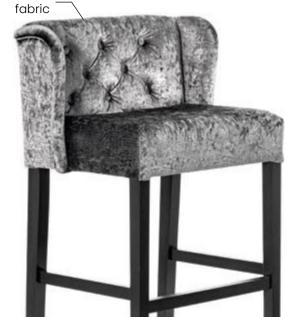

# AINE BAR

Bar Stool

Slim, simple and elegant, and also very comfortable.

### **LEG COLOURS**

### **FABRIC COLOURS**

fabric sampler

M: 98 50 52 67 42 L: 108 50 52 77 42 **Soft** fabric metal legs