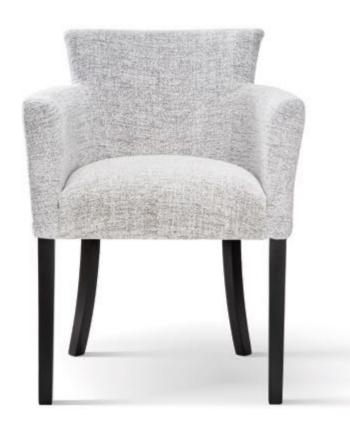

# **AZURRO**

Chair

A compact bucket armchair that combines classic styling with a modern finish.