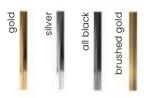

s perfectly into any type of interior.

#### **LEG COLOURS**



#### **FABRIC COLOURS**

fabric sampler

M: 102 54 55 70 47 L: 112 54 55 80 47







# **AMADEUS**

Chair

Stylish upholstered chair with a thick seat. High, ergonomically adjusted armrests and a high backrest make this armchair incredibly comfortable.

#### **LEG COLOURS**



#### **FABRIC COLOURS**













### **SIZAR**

Chair

Big, comfortable and elegant. An additional decorative and functional element is the handle on the back, which makes it easy to move the chair and looks beautiful.

#### **LEG COLOURS**



#### **FABRIC COLOURS**









# **SCARLETT**

Chair

Modern and glamorous chair with a beautiful, dynamic line. High backrest and thick seat guarantee comfort and the right position.

#### **LEG COLOURS**



#### **FABRIC COLOURS**











# **SCARLETT**



Modern and glamorous bench with a beautiful, dynamic line. High backrest and thick seat guarantee comfort and the right position.

#### **LEG COLOURS**



#### **FABRIC COLOURS**







# GUSTAVO

Chair

An interesting combination of a chrome leg with a chesterfield seat. The deep drawstrings are finished with a button.

#### **LEG COLOURS**



#### **FABRIC COLOURS**





# MARCUS Chair and Bench

Marcus is an upholstered chair, referring to the style of the 90's. The stainless steel leg, available in several colors, adds a modern look.

#### **LEG COLOURS**



#### **FABRIC COLOURS**





### **PIERRE**

Chair

Pierre is an elegant and designer upholstered chair with a comfortable, thick seat and a backrest supported by a stable meta