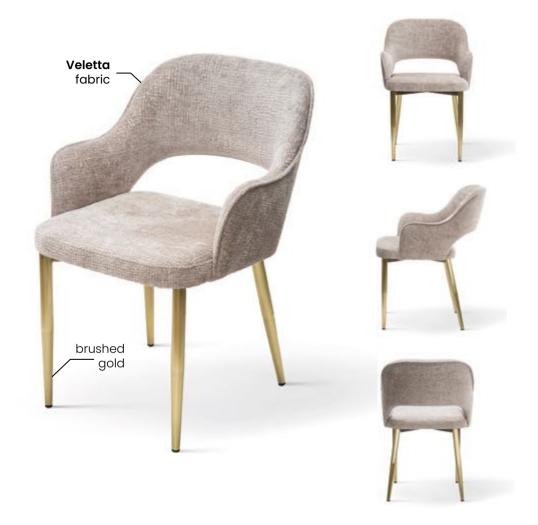

# **AZURRO**

Chair

A compact bucket armchair that combines classic styling with a modern finish.