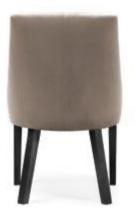

# BJORG Chair

A comfortable armchair with a unique design based on a solid frame without mounting elements.