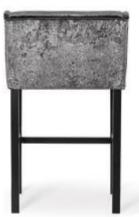

# AINE BAR

Bar Stool

Slim, simple and elegant, and also very comfortable.

### **LEG COLOURS**

### **FABRIC COLOURS**

fabric sampler

M: 98 50 52 67 42 L: 108 50 52 77 42 **Soft** fabric metal legs