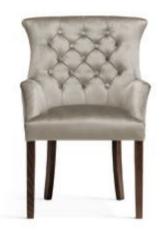

# BJORG Chair

A comfortable armchair with a unique design based on a solid frame without mounting elements.