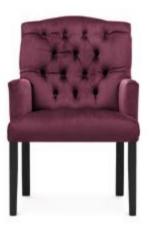

### MADAME GLAMOUR

Beautiful chesterfield-style seat, which is mounted on an elegant stainless steel leg. Perfect for a luxurious dining room or living room.