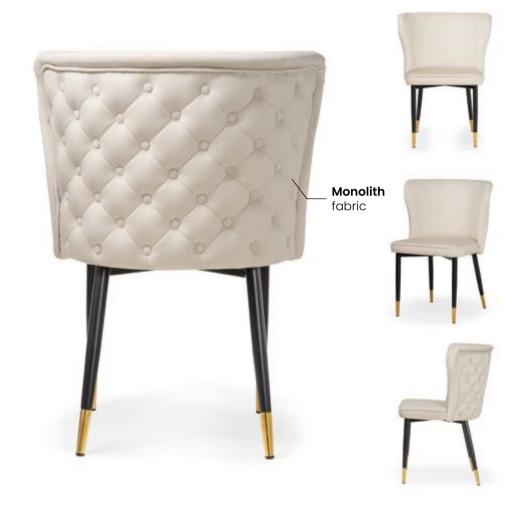

### **MADAME**

A chair with beautiful feminine shapes, which owes its name. Quilting and ornaments in the form of knockers and pins give it an exclusive character.

#### **LEG COLOURS**

#### **FABRIC COLOURS**

fabric sampler

HANDLE AND PINS ARE OPTIONAL