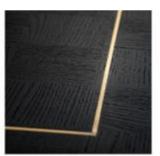

## **GAMBIT**

Table

Made of natural wood, the top was inspired by the already classic chess board. The icing on the cake is the metal frame embedded in the top, which refers to the base in the color of brushed gold.