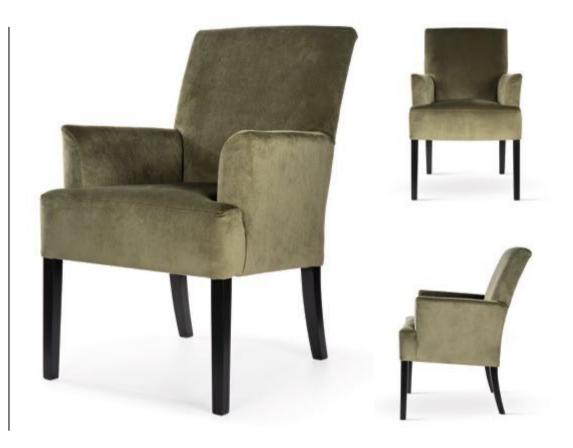

### GODA

A modern chair with comfortable armrests and a characteristic cut-out on the back.

### **LEG COLOURS**

### **FABRIC COLOURS**