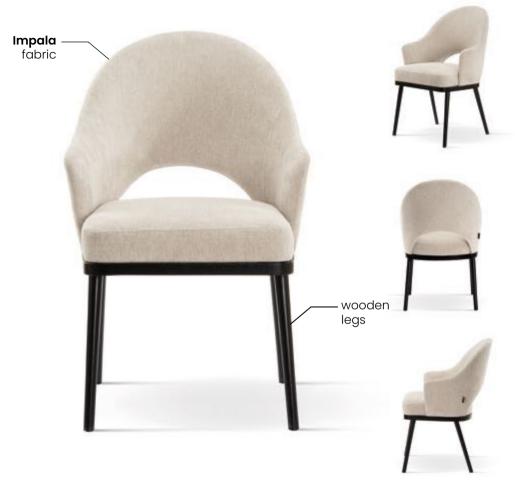

# BJORG Chair

A comfortable armchair with a unique design based on a solid frame without mounting elements.

### **LEG COLOURS**

### **FABRIC COLOURS**