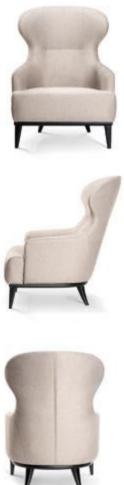

# **FARO**

Chair

Classic cafe chair with small dimensions and a soft, springy seat.