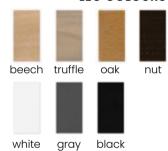

cifully intertwined composition of material, wood and metal makes it difficult to pass by this model indifferently.

# **LEG COLOURS**







black

nut

# **FABRIC COLOURS**





















## **Z**ARA



Zara is an upholstered armchair in richmond / glamor style. The armchair has deep drawstrings in the chesterfield trend, finished with buttons.

#### **LEG COLOURS**



#### **FABRIC COLOURS**











## **MARCELO**



Classic armchair decorated with delicate quilting and push pins adding a glamor effect.

#### **LEG COLOURS**











beech truffle

oak





white

gray black

#### **FABRIC COLOURS**







## **TREVOR**

Chair

The Trevor upholstered armchair has a backrest interwoven with layers of fabric, creating an interesting checkerboard pattern.

#### **LEG COLOURS**



#### **FABRIC COLOURS**







## SANTI

Chair

Santi has deep ribs finished with a chesterfield-style button. The slightly tilted backrest and ergonomic armrests make the armchair very comfortable.

#### **LEG COLOURS**









beech truffle

oak

nut







white black gray

#### **FABRIC COLOURS**











## MILO



Milo has a slightly reclined backrest and ergonomic armrests. The simple form of this model makes it fit into any interior.

#### **LEG COLOURS**



gray

#### **FABRIC COLOURS**

black

fabric sampler











white

## MILO Bar Stool

If you are looking for a large and comfortable bar stool the millo is a bull's eye.

#### **LEG COLOURS**



gray

white

#### **FABRIC COLOURS**

black











#### CHESTER BAR

Bar Stool

Chester is an upholstered chesterfield st