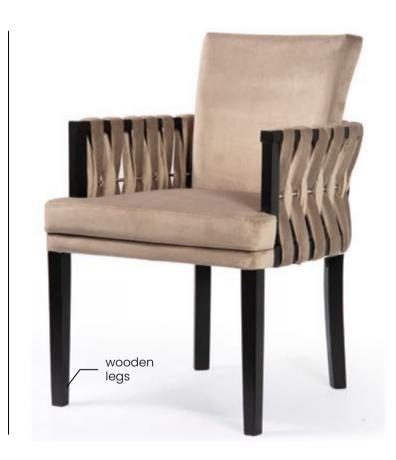

## **GEZELLING**

Chair

A highly comfortable chair designed for oval tables.

#### **LEG COLOURS**

beech truffle

oak nut

white black gray

#### **FABRIC COLOURS**

fabric sampler

95 70 70 50 48

Perfect for an **oval** table