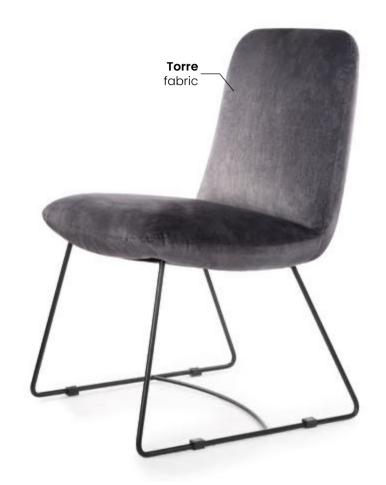

# **AMADEUS**

Chair

Stylish upholstered chair with a thick seat. High, ergonomically adjusted armrests and a high backrest make this armchair incredibly comfortable.