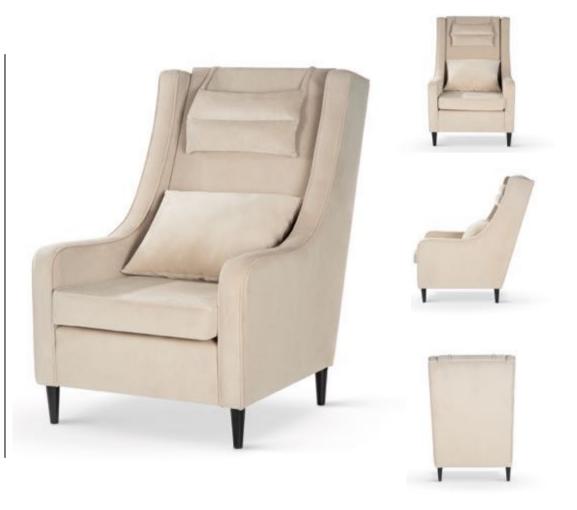

## ROYAL

Chair and Bench

Royal has a high backrest with interesting, delicate stitching with diamond-shaped buttons. Elegant sides of the backrest in the style of a "wingback".