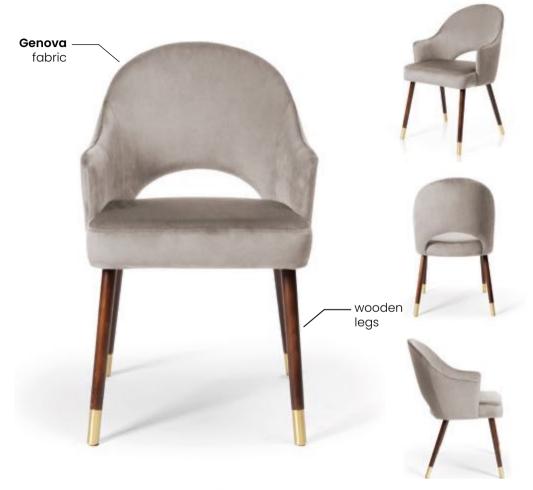

# **AZURRO**

Chair

A compact bucket armchair that combines classic styling with a modern finish.

### **LEG COLOURS**

### **FABRIC COLOURS**