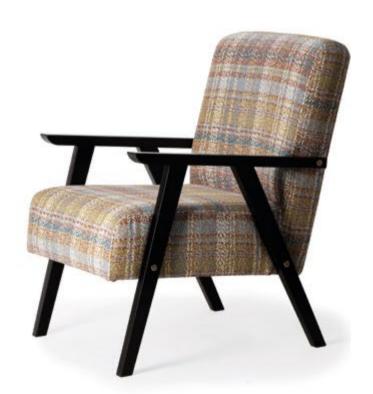

### AINE

Chair

Wide backrest and seat, solid metal legs and modern, sleek and simple, design.