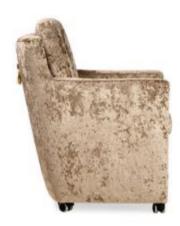

beech truffle

oak nut







white black gray

#### **FABRIC COLOURS**

fabric sampler

95 70 70 50 48

Perfect for an **oval** table









## **GEZELLING**

Oval table Bench

A highly comfortable bench designed for oval tables.

#### **LEG COLOURS**









nut





white gray black

#### **FABRIC COLOURS**







### **BART**



A highly comfortable ben ch designed for rounded tables.

#### **LEG COLOURS**



#### **FABRIC COLOURS**







#### **INGRID**

#### **FABRIC COLOURS**

fabric sampler

#### LEG COLOURS



#### INGRID GLAMOUR

#### **FABRIC COLOURS**







# NIKO Armehair

Niko has a slightly reclined backrest and ergonomically adapted armrests. The simple form of this armchair is diversified with wheels.

#### **LEG COLOURS**

wheels

#### **FABRIC COLOURS**











## BOSS Armchair

You don't have to be the boss to sit like the boss.

#### **LEG COLOURS**

wheels

#### **FABRIC COLOURS**











## **ANDERO**

Andero is a chair on wheels that is distinguished by a fully built-up silhouette. Thanks to its functionality, it can be a good choice for a restaurant.

#### LEG COLOURS

wheels

#### **FABRIC COLOURS**













## WILLFORD

#### **LEG COLOURS**



#### **FABRIC COLOURS**

fabric sampler







### **ORLANDO**

#### **LEG COLOURS**



#### **FABRIC COLOURS**





## ELTON

Armchair

Elton is an upholstered armchair of Italian design. The minimalist black metal frame in combination with the soft filling of the seat makes this piece of furniture modern and comfortable.

#### **LEG COLOURS**

all black

#### **FABRIC COLOURS**