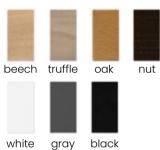

# **FARO**

Chair

Classic cafe chair with small dimensions and a soft, springy seat.

## **LEG COLOURS**

white

nut

oak

gray black