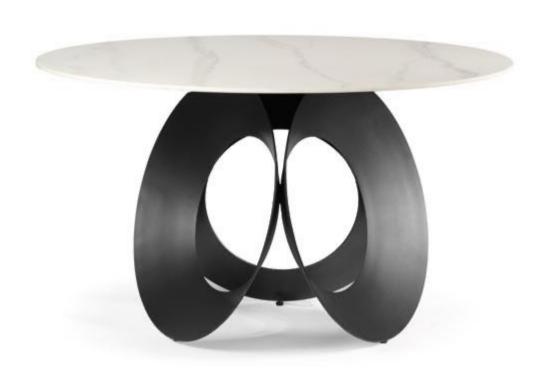

## **MARBLE**

A modern table made of limestone composite imitating real marble. The heavy, solid top is mounted on stainless steel legs.