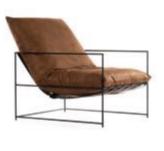

# **AZURRO**

Chair

A compact bucket armchair that combines classic styling with a modern finish.