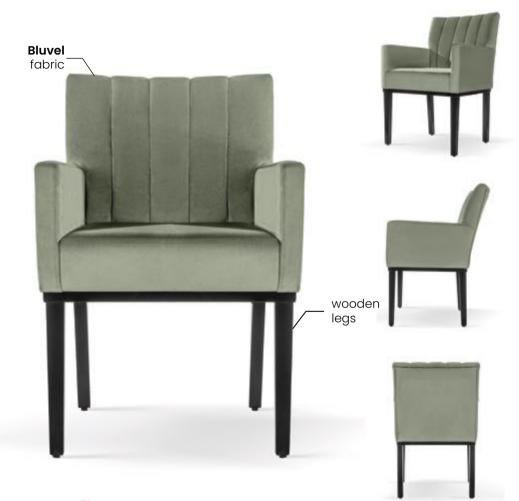

# BJORG Chair

A comfortable armchair with a unique design based on a solid frame without mounting elements.

### **LEG COLOURS**

### **FABRIC COLOURS**