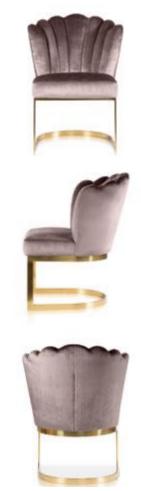

# IVAN Chair

Ivan upholstered chair is an elegant chair with a simple form. The advantage of this chair is a wooden cross leg and small cubature.