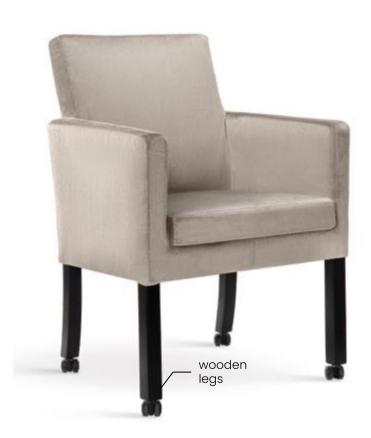

# IVAN Chair

Ivan upholstered chair is an elegant chair with a simple form. The advantage of this chair is a wooden cross leg and small cubature.