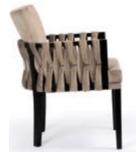

# ELIS

The fancifully intertwined composition of material, wood and metal makes it difficult to pass by this model indifferently.