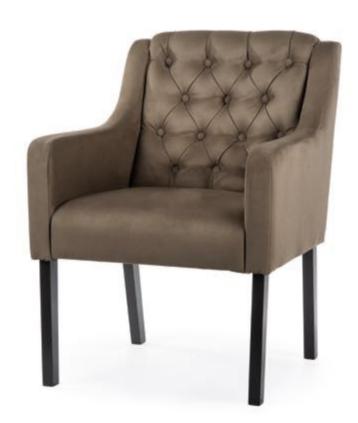

# BJORG Chair

A comfortable armchair with a unique design based on a solid frame without mounting elements.