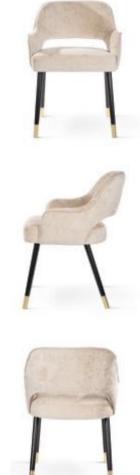

# **AZURRO**

Chair

A compact bucket armchair that combines classic styling with a modern finish.