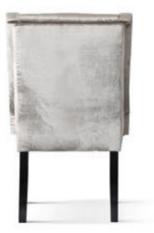

# **PRINCE**

Chair

The Prince has a high backrest with interesting, interwoven fabric layers creating a checkerboard pattern.

## **LEG COLOURS**

nut

beech truffle oak

white gray

black

**FABRIC COLOURS** 

fabric sampler