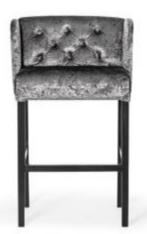

# AINE BAR

Bar Stool

Slim, simple and elegant, and also very comfortable.

### **LEG COLOURS**

### **FABRIC COLOURS**

fabric sampler

M: 98 50 52 67 42 L: 108 50 52 77 42 **Soft** fabric metal legs