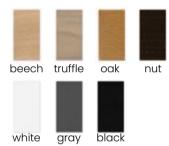

**FABRIC COLOURS**

black











#### CHESTER BAR

Bar Stool

Chester is an upholstered chesterfield style stool with four rows of hoops finished with a button on the back.

#### **LEG COLOURS**



gray

#### **FABRIC COLOURS**

black

fabric sampler







white

#### MANCHASTER BAR

Bar Stool

A wide, upholstered stool in the chesterfield style with a button-finished drawstring. The bar stool has legs and a frame made of beech wood.

#### **LEG COLOURS**











nut







white gray black

#### **FABRIC COLOURS**

fabric sampler



**L:** 106 65 49 80 39

#### Diva croco









## ROYAL

Chair and Bench

Royal has a high backrest with interesting, delicate stitching with diamond-shaped buttons. Elegant sides of the backrest in the style of a "wingback".

#### **LEG COLOURS**



#### **FABRIC COLOURS**









## WERONICA

Chair and Bench

Weronica wing chair with ropes finished with a Chesterfieldstyle button on wooden legs.

#### **LEG COLOURS**





#### **FABRIC COLOURS**









## GALA



The Gala series is a collection of comfortable dining room furniture in a classic style.

#### **LEG COLOURS**



#### **FABRIC COLOURS**





## GALA Bench



The Gala series is a collection of comfortable dining room furniture in a classic style.

#### **LEG COLOURS**









nut

beech truffle oak





white gray

black

#### **FABRIC COLOURS**



















## GALA 2

Chair

The Gala series is a collection of comfortable dining room furniture in a classic style.

#### **LEG COLOURS**



#### **FABRIC COLOURS**





## ASTOR Chair

A comfortable armchair on whe