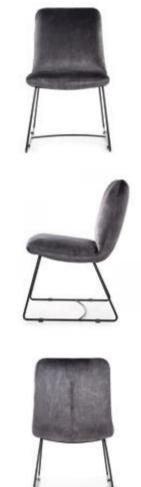

# **AMADEUS**

Chair

Stylish upholstered chair with a thick seat. High, ergonomically adjusted armrests and a high backrest make this armchair incredibly comfortable.