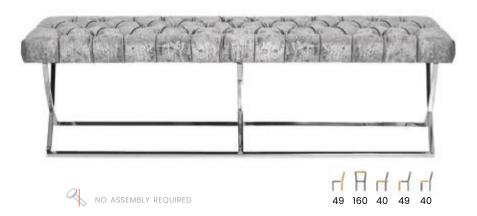

# **SCARLETT**

Chair

Modern and glamorous chair with a beautiful, dynamic line. High backrest and thick seat guarantee comfort and the right position.

# **SCARLETT**

Modern and glamorous bench with a beautiful, dynamic line. High backrest and thick seat guarantee comfort and the right position.