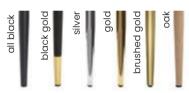

### **LEG COLOURS**

### **LEG COLOURS**

white

gray

nut

beech truffle

oak

black

gold finish

### **LEG COLOURS**

beech truffle

oak

black

gold finish