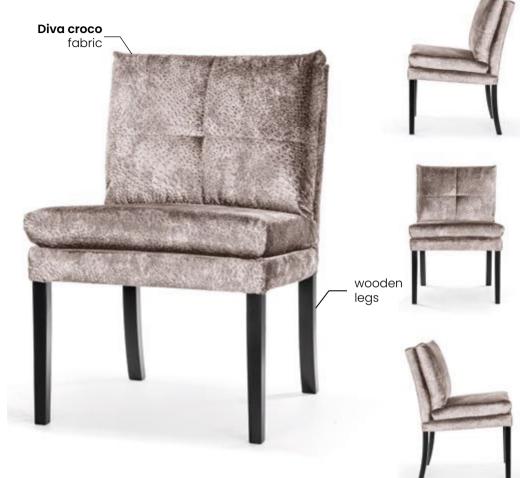

#### MANCHASTER BAR

Bar Stool

A wide, upholstered stool in the chesterfield style with a button-finished drawstring. The bar stool has legs and a frame made of beech wood.

#### **LEG COLOURS**

nut

white gray black

#### **FABRIC COLOURS**

fabric sampler

**L:** 106 65 49 80 39

#### Diva croco