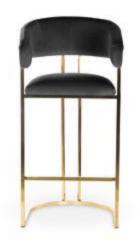

# CASINO

Bar Stool

The perfect bar stool for winning millions, it will also work for a kitchen island.