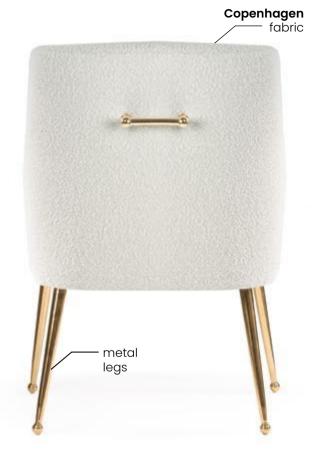

# BJORG Chair

A comfortable armchair with a unique design based on a solid frame without mounting elements.