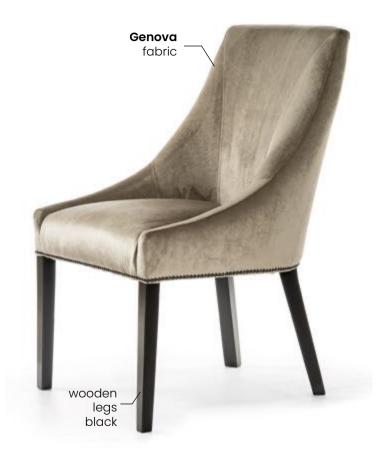

### **MADAME**

A chair with beautiful feminine shapes, which owes its name. Quilting and ornaments in the form of knockers and pins give it an exclusive character.

#### **FABRIC COLOURS**

fabric sampler

HANDLE AND PINS ARE OPTIONAL