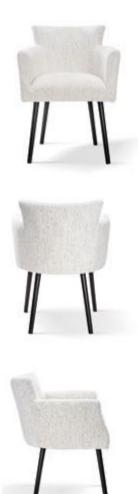

# **AZURRO**

Chair

A compact bucket armchair that combines classic styling with a modern finish.