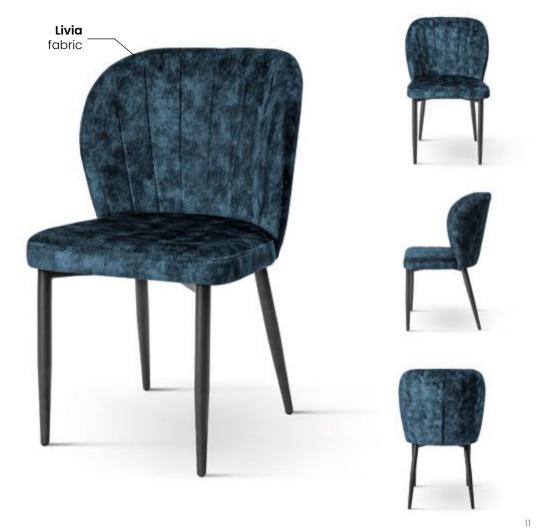

### **FABRIC COLOURS**

# BJORG Chair

A comfortable armchair with a unique design based on a solid frame without mounting elements.