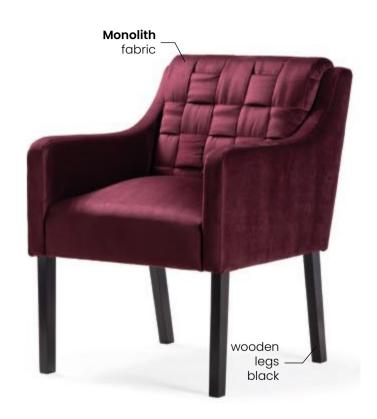

# BJORG Chair

A comfortable armchair with a unique design based on a solid frame without mounting elements.