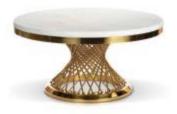

### ROMANCE

Coffee table

Modern coffee table for glamorstyle interiors. Round top is made of black composite mounted on an openwork, but massive, stainless steel leg.

#### **MORE VARIANTS**