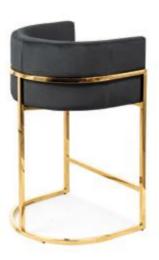

# BJORG Chair

A comfortable armchair with a unique design based on a solid frame without mounting elements.