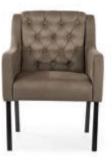

# BJORG Chair

A comfortable armchair with a unique design based on a solid frame without mounting elements.