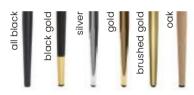

fixed, wooden frame with a visible crossbar under the seat.

### **LEG COLOURS**



### FABRIC COLOURS







# AINE PLUS



Aine plus means more foam, greater ergonomics, upholstery belts in the seat and a solid wooden frame.

### **LEG COLOURS**



### FABRIC COLOURS











Aine chair enriched with a **180° rotation system** which returns to its original position.

### **LEG COLOURS**



### **FABRIC COLOURS**





# AINE BAR

Bar Stool

Slim, simple and elegant, and also very comfortable.

### **LEG COLOURS**



### **FABRIC COLOURS**

fabric sampler

M: 98 50 52 67 42 L: 108 50 52 77 42 **Soft** fabric metal legs









### **SHELLY**

Chair

Less is more. Shelly is a basic model that has everything a chair should have, all decorated with stylish stitching.

### **LEG COLOURS**



### **FABRIC COLOURS**



### SHELLY PRO

Chair

Shelly on a fixed, wooden frame with a visible crossbar under the seat.

### **LEG COLOURS**



white



gray







nut

beech truffle

oak

black

gold finish

### **FABRIC COLOURS**





### SHELLY PLUS

Chair

Plus means more foam, greater ergonomics, upholstery belts in the seat and a solid wooden frame.

### **LEG COLOURS**











beech truffle

oak











black

gold finish

### **FABRIC COLOURS**











### SHELLY 180

Sviwel Chair

Shelly chair enriched with a **180-degree rotation system** which returns to its original position.

### **LEG COLOURS**



### **FABRIC COLOURS**





### SHELLY BAR

Bar Stool

The seductive line of the stool is emphasized by delicate stitching on the seat, creating a coherent whole.

###