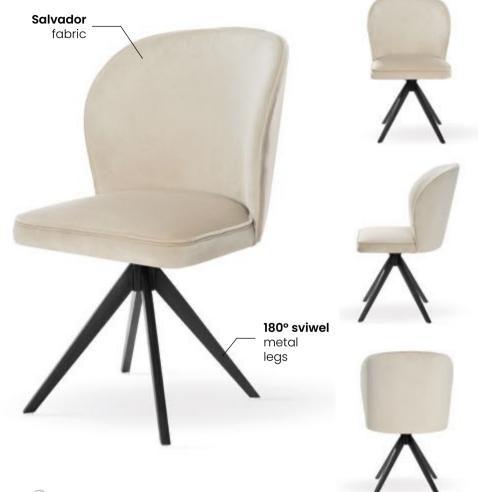

### SHELLY 180

Sviwel Chair

Shelly chair enriched with a **180-degree rotation system** which returns to its original position.