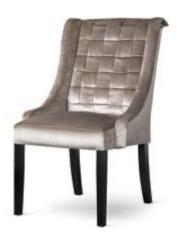

# **PRINCE**

Chair

The Prince has a high backrest with interesting, interwoven fabric layers creating a checkerboard pattern.

## **LEG COLOURS**

nut

beech truffle oak

white gray

black

**FABRIC COLOURS** 

fabric sampler