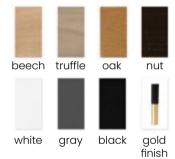

# **LEG COLOURS**

nut

beech truffle oak

white

black gray

## **LEG COLOURS**

nut

beech truffle oak

white gray

black

## **LEG COLOURS**

nut

beech truffle oak

white gray

black

**FABRIC COLOURS** 

fabric sampler