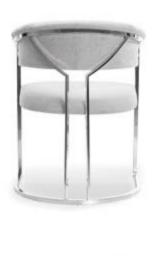

# BJORG Chair

A comfortable armchair with a unique design based on a solid frame without mounting elements.