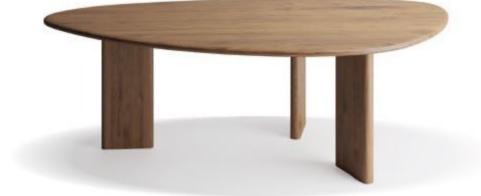

## **GAMBIT**

Table

Made of natural wood, the top was inspired by the already classic chess board. The icing on the cake is the metal frame embedded in the top, which refers to the base in the color of brushed gold.