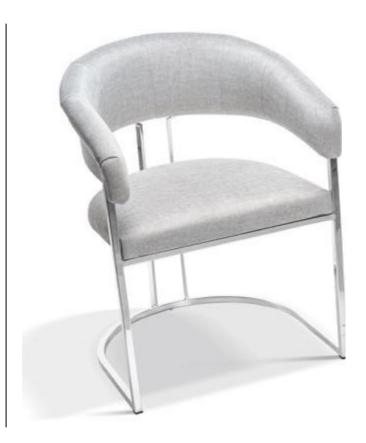

# **AZURRO**

Chair

A compact bucket armchair that combines classic styling with a modern finish.