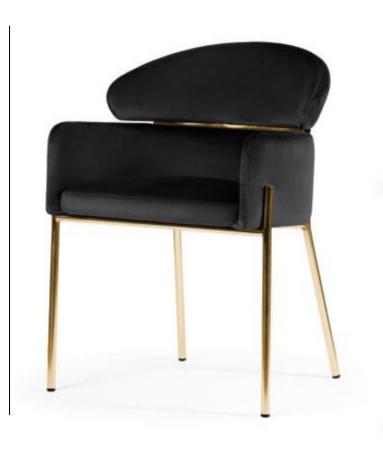

## ANTALA

Chair

black

Unique design based on a light and delicate line - an excellent choice for modern interiors.