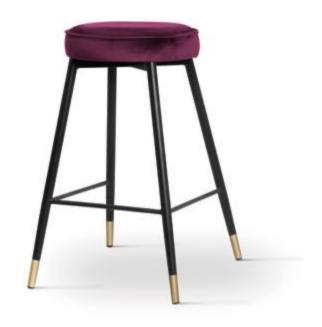

### **LEG COLOURS**



### **FABRIC COLOURS**







# **OLIVIER**

Chair

Something for lovers of high chairs who require more back support from the chair.

#### **LEG COLOURS**



#### **FABRIC COLOURS**





### LIZBONA

Chair

Lizbona is a chair that you have to sit on - a modern shape is not only attractive, but also extremely comfortable.

#### **LEG COLOURS**



all black

#### **FABRIC COLOURS**





# **ENZO**

Chair

We have balanced the comfortable bucket seat with a light leg, in order to obtain an elegant and modern piece of furniture.

#### **LEG COLOURS**

all black

**FABRIC COLOURS** fabric sampler





# SUSAN

Chair

A comfortable chair with a compact size and a characteristic design based on rounded shapes.

#### **LEG COLOURS**

all black

#### **FABRIC COLOURS**







CIRCO BAR





CONSU BAR



### **MODENA**

Chair

Modena is a a semi-bucket chair with a backrest that is tapered downwards. The backrest on the outer side has decorative diamond stitching and buttons.

#### **LEG COLOURS**



#### **FABRIC COLOURS**





# MODENA BAR

Bar Stool

Semi-bucket bar stool with a backrest that is tapered downwards. The backrest on the outer side has decorative diamond stitching and buttons.

#### **LEG COLOURS**



#### **FABRIC COLOURS**





# **HILTON**

Chair

The base was taken from our best-selling Aine chair, which we expanded with a modern backrest inspired by the drawing of a shell.

#### **LEG COLOURS**



#### **FABRIC COLOURS**







### **BEETLE**

Chair

A modern chair which characteristic feature is its backrest. The original design will dist