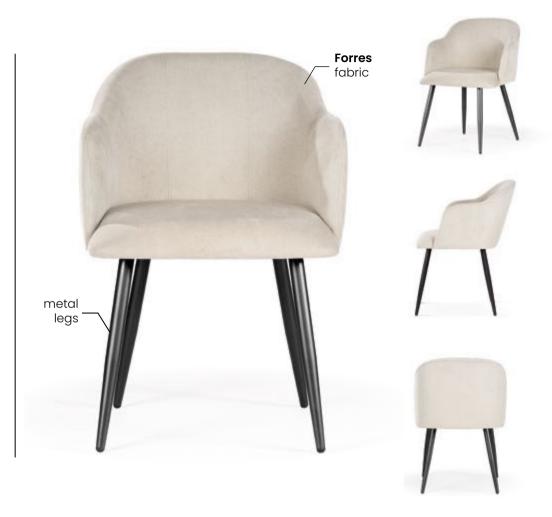

# **AZURRO**

Chair

A compact bucket armchair that combines classic styling with a modern finish.