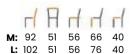

# AINE BAR

Bar Stool

Slim, simple and elegant, and also very comfortable.

### **LEG COLOURS**

### **FABRIC COLOURS**

fabric sampler

M: 98 50 52 67 42 L: 108 50 52 77 42 **Soft** fabric metal legs