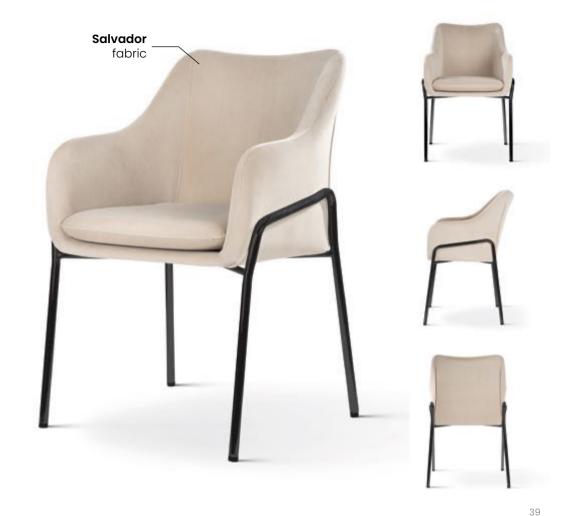

# REGAGGIO

Chair

A modern chair with a simple, but original silhouette, mounted on light, solid skids. Once you sit on it, you will never think of another one again.

## **LEG COLOURS**

# **FABRIC COLOURS**