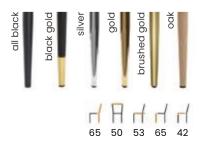

OURS**



### **FABRIC COLOURS**







# **OLIVIER**

Chair

Something for lovers of high chairs who require more back support from the chair.

#### **LEG COLOURS**



#### **FABRIC COLOURS**





### LIZBONA

Chair

Lizbona is a chair that you have to sit on - a modern shape is not only attractive, but also extremely comfortable.

#### **LEG COLOURS**



all black

#### **FABRIC COLOURS**





# **ENZO**

Chair

We have balanced the comfortable bucket seat with a light leg, in order to obtain an elegant and modern piece of furniture.

#### **LEG COLOURS**

all black

**FABRIC COLOURS** fabric sampler





# SUSAN

Chair

A comfortable chair with a compact size and a characteristic design based on rounded shapes.

#### **LEG COLOURS**

all black

#### **FABRIC COLOURS**







CIRCO BAR





CONSU BAR



### **MODENA**

Chair

Modena is a a semi-bucket chair with a backrest that is tapered downwards. The backrest on the outer side has decorative diamond stitching and buttons.

#### **LEG COLOURS**



#### **FABRIC COLOURS**





# MODENA BAR

Bar Stool

Semi-bucket bar stool with a backrest that is tapered downwards. The backrest on the outer side has decorative diamond stitching and buttons.

#### **LEG COLOURS**



#### **FABRIC COLOURS**





# **HILTON**

Chair

The base was taken from our best-selling Aine chair, which we expanded with a modern backrest inspired by the drawing of a shell.

#### **LEG COLOURS**



#### **FABRIC COLOURS**







### **BEETLE**

Chair

A modern chair which characteristic feature is its backrest. The original design will distinguish the r