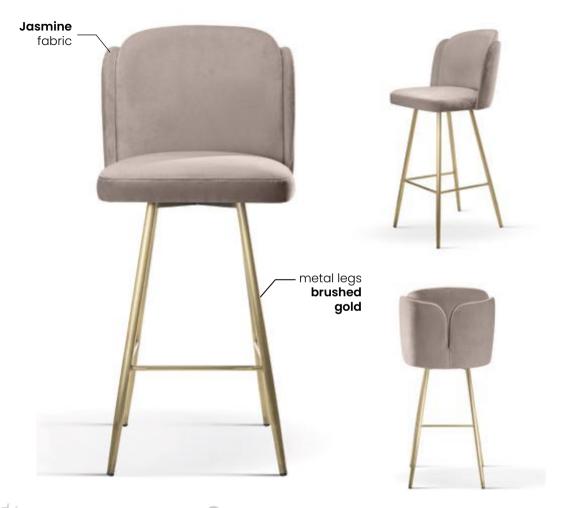

#### **FABRIC COLOURS**

Stylish swivel armchair inspired by the shape of a sea shell. Perfect for modern interiors and glamor rooms.

#### **VARIANTS AVAILABLE**

78