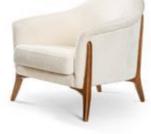

# **AZURRO**

Chair

A compact bucket armchair that combines classic styling with a modern finish.