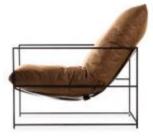

# **AZURRO**

Chair

A compact bucket armchair that combines classic styling with a modern finish.