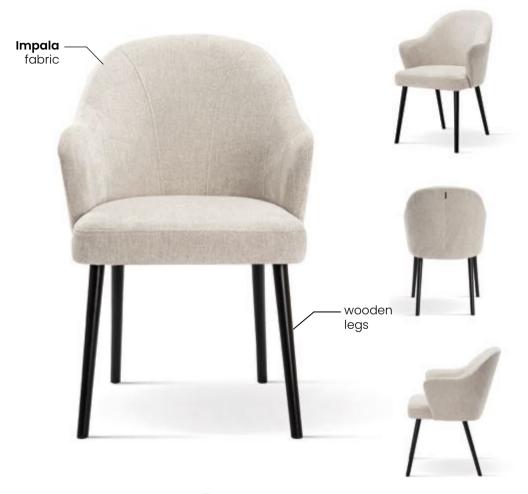

# **AZURRO**

Chair

A compact bucket armchair that combines classic styling with a modern finish.