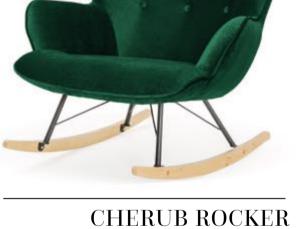

hat brings a sea shell to your mind. This piece of furniture will bring a pinch of extravagance and feminine class to the room.

#### **LEG COLOURS**



#### **FABRIC COLOURS**





## SHELL

Armchair

A beautiful armchair with an original character that brings a sea shell to your mind. This piece of furniture will bring a pinch of extravagance and feminine class to the room.

#### **LEG COLOURS**



#### **FABRIC COLOURS**





## **CHERUB**

Armchair

Pure scandinavian - simple and comfortable.

#### **LEG COLOURS**





## **FABRIC COLOURS** fabric sampler





## ANGEL

Armchair

It may not have wings, but by sitting on it you will surely fly away.

#### **LEG COLOURS**





#### **FABRIC COLOURS**







## ANGEL ROCKER

#### **FABRIC COLOURS** fabric sampler

#### **LEG COLOURS**





#### **FABRIC COLOURS**

fabric sampler



#### **LEG COLOURS**



## COMFORT

Armchair

Clásico, legendario, eterno. It's design is timeless.

#### **LEG COLOURS**











nut

beech truffle





oak



white black gray

#### **FABRIC COLOURS**











## MARSHAL

Armchair

What if we modernized the classic shape of the wing chair? A Marshal would come out.

#### **LEG COLOURS**



### FABRIC COLOURS









Classic. Do we need to add something more?

#### LEG COLOURS











beech truffle oak

CCCIT trains



white gro

gray black

#### **FABRIC COLOURS**





## **MAURICE**

Chair

Maurice is sky-high, heavy and, in addition, inconsistent, but in return it repays with extraterrestrial comfort.

#### **LEG COLOURS**



#### **FABRIC COLOURS**





## ROMERO Chair

Romero offe