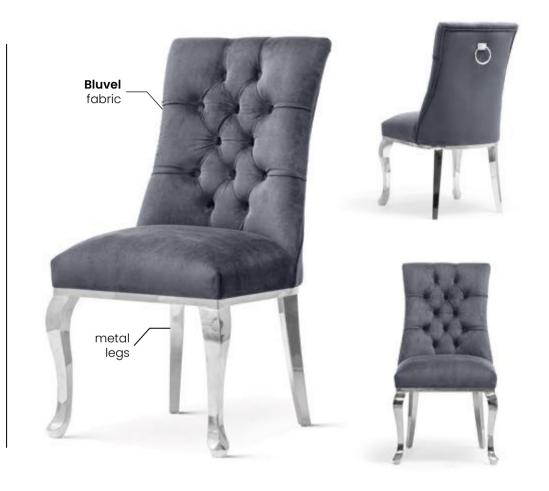

### **MADAME**

A chair with beautiful feminine shapes, which owes its name. Quilting and ornaments in the form of knockers and pins give it an exclusive character.

#### **FABRIC COLOURS**

fabric sampler

HANDLE AND PINS ARE OPTIONAL