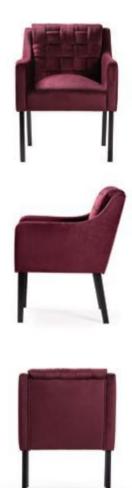

# **AZURRO**

Chair

A compact bucket armchair that combines classic styling with a modern finish.