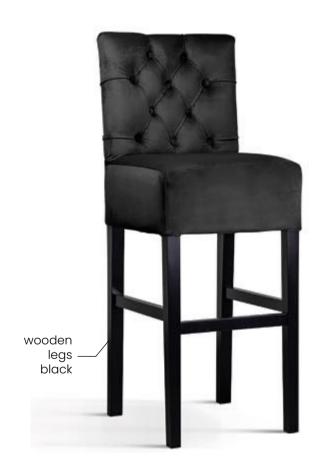

# BOSTON BAR

Bar Stool

Chair with an uncompromising form - elegant and full of class, in a way its design is almost formal. What distinguishes Brixton the most is the focus on the comfort of use.