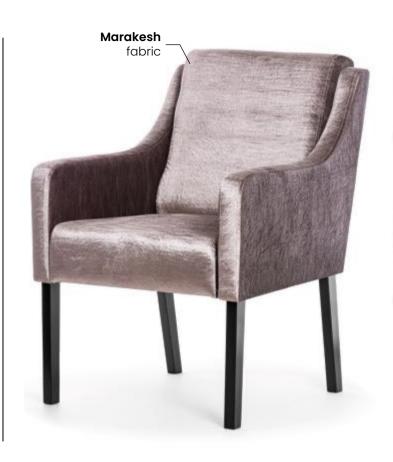

# **AZURRO**

Chair

A compact bucket armchair that combines classic styling with a modern finish.