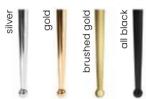

# **LEG COLOURS**



### **FABRIC COLOURS** fabric sampler











### MARCILLE 2 BAR

Bar Stool

Marcille is a stylish chair with a modern leg. Its design makes it impossible to pass by indifferently. It fits perfectly into any type of interior.

#### **LEG COLOURS**



#### **FABRIC COLOURS**

fabric sampler

M: 102 54 55 70 47 L: 112 54 55 80 47







# **AMADEUS**

Chair

Stylish upholstered chair with a thick seat. High, ergonomically adjusted armrests and a high backrest make this armchair incredibly comfortable.

#### **LEG COLOURS**



#### **FABRIC COLOURS**













### **SIZAR**

Chair

Big, comfortable and elegant. An additional decorative and functional element is the handle on the back, which makes it easy to move the chair and looks beautiful.

#### **LEG COLOURS**



#### **FABRIC COLOURS**









# **SCARLETT**

Chair

Modern and glamorous chair with a beautiful, dynamic line. High backrest and thick seat guarantee comfort and the right position.

#### **LEG COLOURS**



#### **FABRIC COLOURS**











# **SCARLETT**



Modern and glamorous bench with a beautiful, dynamic line. High backrest and thick seat guarantee comfort and the right position.

#### **LEG COLOURS**



#### **FABRIC COLOURS**







# GUSTAVO

Chair

An interesting combination of a chrome leg with a chesterfield seat. The deep drawstrings are finished with a button.

#### **LEG COLOURS**



#### **FABRIC COLOURS**





# MARCUS Chair and Bench

Marcus is an upholstered chair, referring to the style of the 90's. The stainless steel leg, available in several colors, adds a mod