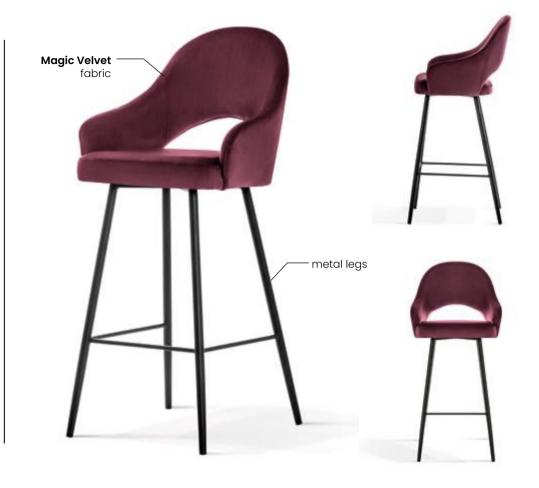

# BJORG Chair

A comfortable armchair with a unique design based on a solid frame without mounting elements.