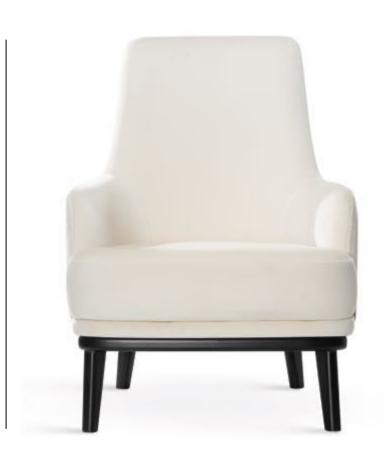

# **FARO**

Chair

Classic cafe chair with small dimensions and a soft, springy seat.