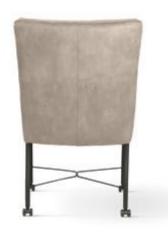

# **HAROLD**

Chair

Classic silhouette in a refreshed edition. A characteristic element of the chair are wooden legs smoothly connected to the crossbar under the seat.