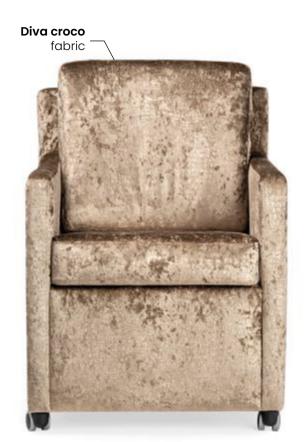

beech truffle

oak nut







white black gray

#### **FABRIC COLOURS**

fabric sampler

95 70 70 50 48

Perfect for an **oval** table









## **GEZELLING**

Oval table Bench

A highly comfortable bench designed for oval tables.

#### **LEG COLOURS**









nut





white gray black

#### **FABRIC COLOURS**







### **BART**



A highly comfortable ben ch designed for rounded tables.

#### **LEG COLOURS**



#### **FABRIC COLOURS**







#### **INGRID**

#### **FABRIC COLOURS**

fabric sampler

#### LEG COLOURS



#### INGRID GLAMOUR

#### **FABRIC COLOURS**







# NIKO Armehair

Niko has a slightly reclined backrest and ergonomically adapted armrests. The simple form of this armchair is diversified with wheels.

#### **LEG COLOURS**

wheels

#### **FABRIC COLOURS**











## BOSS Armchair

You don't have to be the boss to sit like the boss.

#### **LEG COLOURS**

wheels

#### **FABRIC COLOURS**











## **ANDERO**

Andero is a chair on wheels that is distinguished by a fully built-up silhouette. Thanks to its functionality, it can be a good choice for a restaurant.

#### LEG COLOURS

wheels

#### **FABRIC COLOURS**













## WILLFORD

#### **LEG COLOURS**



#### **FABRIC COLOURS**

fabric sampler







### **ORLANDO**

#### **LEG COLOURS**



#### **FABRIC COLOURS**





## ELTON

Armchair

Elton is an upholstered armchair of Italian design. The minimalist black metal frame in combination with the soft filling of the seat makes this piece of furniture modern and comfortable.

#### **LEG COLOURS**

all black

#### **FABRIC COLOURS**