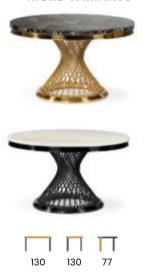

## **MARBLE**

A modern table made of limestone composite imitating real marble. The heavy, solid top is mounted on stainless steel legs.