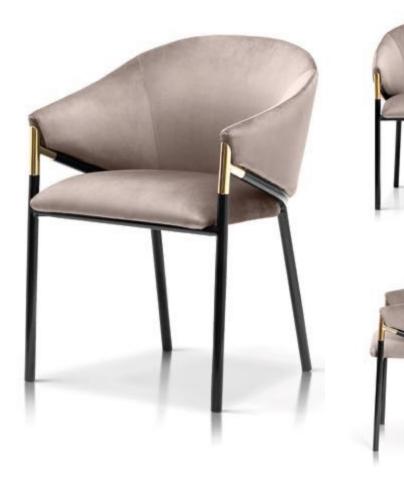

# **AZURRO**

Chair

A compact bucket armchair that combines classic styling with a modern finish.