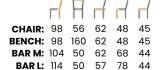

### **FABRIC COLOURS**

fabric sampler

M: 98 50 52 67 42 L: 108 50 52 77 42 **Soft** fabric metal legs

### **FABRIC COLOURS**

fabric sampler

M: 99 50 57 67 42 L: 109 50 57 77 42

Chair

Goda on a fixed, wooden frame. For all those who require above-average comfort.

#### **FABRIC COLOURS**

fabric sampler

M: 102 54 55 70 47 L: 112 54 55 80 47

#### **FABRIC COLOURS**

fabric sampler

**L:** 106 65 49 80 39

#### **FABRIC COLOURS**

fabric sampler

95 70 70 50 48

Perfect for an **oval** table

## PARMA

A modern dining table whose design is based on a circle. The original and bold style will perfectly fit into glamor or modern classic interiors.

oak smoked oak

76

125 210 240 125 76 76 280 125