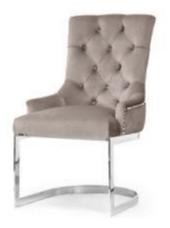

# GUSTAVO

Chair

An interesting combination of a chrome leg with a chesterfield seat. The deep drawstrings are finished with a button.