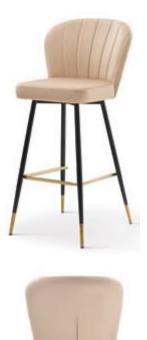

# AINE BAR

Bar Stool

Slim, simple and elegant, and also very comfortable.

### **LEG COLOURS**

### **FABRIC COLOURS**

fabric sampler

M: 98 50 52 67 42 L: 108 50 52 77 42 **Soft** fabric metal legs