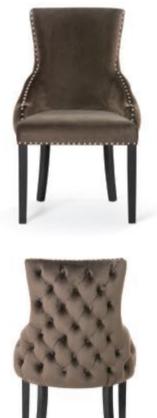

### **MARCILLE**

Chair

Marcille is a stylish chair with a modern leg. Its design makes it impossible to pass by indifferently. It fits perfectly into any type of interior.

#### **LEG COLOURS**

#### **FABRIC COLOURS**