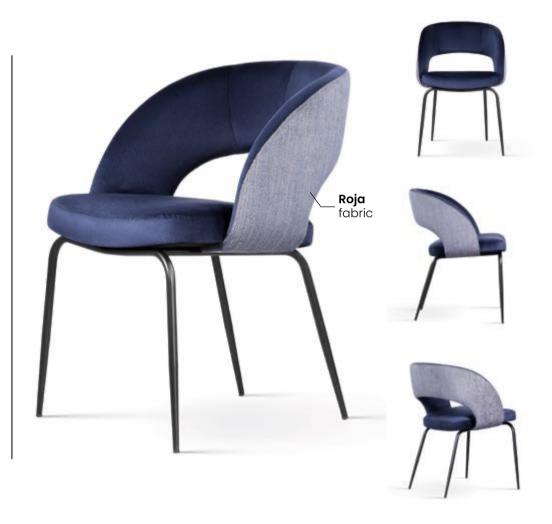

## ROSA

A modern, glamor-style chair with a backrest finely interwoven with fabric. A bold proposition for those whoa like to stand out.

#### **VARIANTS AVAILABLE**

black legs

gold legs

black