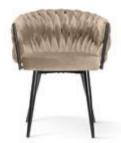

## ROSA

A modern, glamor-style chair with a backrest finely interwoven with fabric. A bold proposition for those whoa like to stand out.