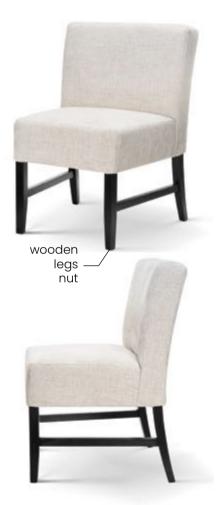

# **HAROLD**

Chair

Classic silhouette in a refreshed edition. A characteristic element of the chair are wooden legs smoothly connected to the crossbar under the seat.