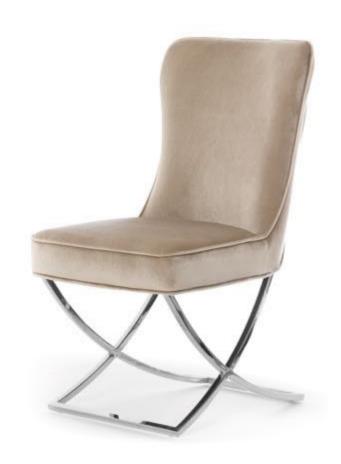

## ROSA

A modern, glamor-style chair with a backrest finely interwoven with fabric. A bold proposition for those whoa like to stand out.