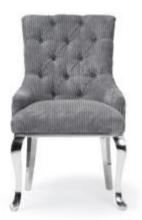

### **SIZAR**

Chair

Big, comfortable and elegant. An additional decorative and functional element is the handle on the back, which makes it easy to move the chair and looks beautiful.

#### **LEG COLOURS**

#### **FABRIC COLOURS**