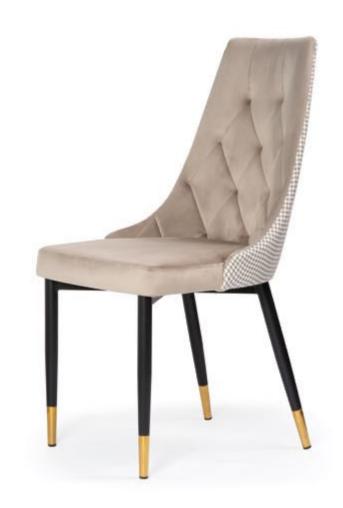

# **PRINCE**

Chair

The Prince has a high backrest with interesting, interwoven fabric layers creating a checkerboard pattern.

## **LEG COLOURS**

nut

beech truffle oak

white gray

black

**FABRIC COLOURS** 

fabric sampler