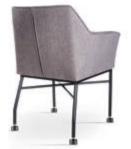

# **AZURRO**

Chair

A compact bucket armchair that combines classic styling with a modern finish.