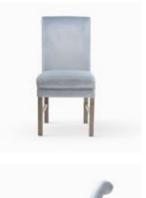

# BJORG Chair

A comfortable armchair with a unique design based on a solid frame without mounting elements.