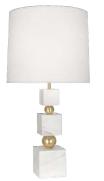

### LIGHTING

Give every room a whole new mood with lighting options to suit any space, from oversized and airy sparklers to moody metallic stunners.

36 JONATHANADLER.COM

- Caracas Wave Chandelier
- Large Wicker Wave Pendant
- Miami Pendant
- Polly Six-Light Chandelier, blue
- Electrum Sconce
- Belvedere Sconce
- Brass Hand Sconce
- Lisbon Sconce