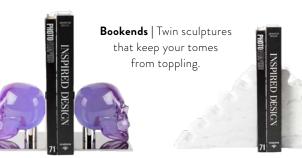

### THAT'S FIRE!

Give your logs a lift and stoke style at the flashiest point in the room with our hot hot hot andirons and fire screens.

Skull Bookends, purple Ripple Bookends @JONATHANADLER 31