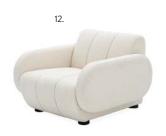

- Brigitte Club Chair in Olympus Oatmeal bouclé
- Ingmar Chair
- Rider Arm Chair
- Bacharach Swivel Chair in Teddy bouclé

- 1. Four-Drawer Chest
- 2. Bookends, pink
- 3. Sconce
- 4. Fretwork Console
- 5. Table Lamp, clear
- 6. Convex Mirror, brass