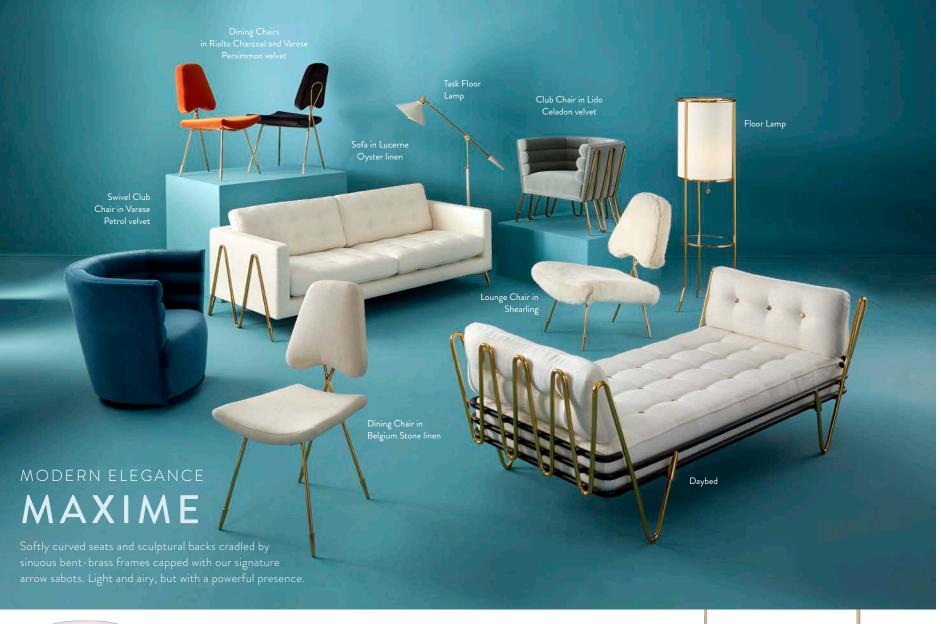

Étagère

Pedestal

Bar Cart

Dining Table

Round Bar Cart

- St. Germain Club Chair in Belfast Stone linen
- Maxime Club Chair in Lido Celadon velvet
- Thebes Lounge Chair
- Ether Swivel Chair in Bergamo Snow velvet
- Channeled Goldfinger Lounge Chair in Rialto Navy/Turquoise velvet

- Beaumont Lounge Chair in Varese Lichen velvet
- Sebastian Swivel Chair in Valhalla Aegean velvet
- Zola Lounge Chair in Olympus Oatmeal bouclé
- Wright Lounge Chair in Arthur Flax linen
- Milano Wing Chair in Olympus Oatmeal bouclé
- Maxime Swivel Club Chair in Varese Petrol velvet