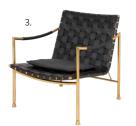

our world of luxe clear acrylic, brass accents, and

glass tabletops fits in everywhere and always feels light.

Game Table

Bench

Column Table Lamp

10. Two-Tier Accent Table

11. Grand Cocktail Table

Pendant Light

Étagère

Pedestal

Bar Cart

Dining Table

Round Bar Cart

- St. Germain Club Chair in Belfast Stone linen
- Maxime Club Chair in Lido Celadon velvet
- Thebes Lounge Chair
- Ether Swivel Chair in Bergamo Snow velvet
- Channeled Goldfinger Lounge Chair in Rialto Navy/Turquoise velvet