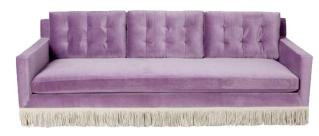

### SOFAS

Daydream destinations sized to suit any space, from a petite Parisian pied-a-terre to a manse in Bel Air.

Wright Sofa with Bullion Fringe in Venice Amethyst velvet

Totem Table Lamp in White Marble

Bacharach | Think Halston, think Studio 54, think sybaritic style. Also think signature details: generous scale, soft velvets, and fluid modern forms.

Bullion Fringe

Brass Orb Feet

Glamorous

Modern

Cylinder Legs