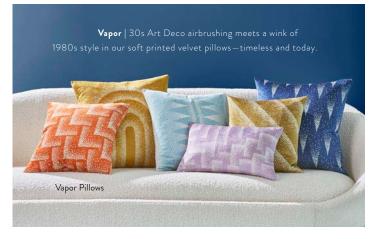

Bacharach | Think Halston, think Studio 54, think sybaritic style. Also think signature details: generous scale, soft velvets, and fluid modern forms.

Bullion Fringe

Brass Orb Feet

Glamorous

Modern

Cylinder Legs