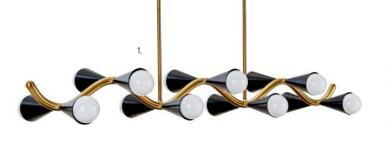

### LIGHTING

Give every room a whole new mood with lighting options to suit any space, from oversized and airy sparklers to moody metallic stunners.

36 JONATHANADLER.COM

- Caracas Wave Chandelier
- Large Wicker Wave Pendant
- Miami Pendant
- Polly Six-Light Chandelier, blue
- Electrum Sconce
- Belvedere Sconce
- Brass Hand Sconce
- Lisbon Sconce