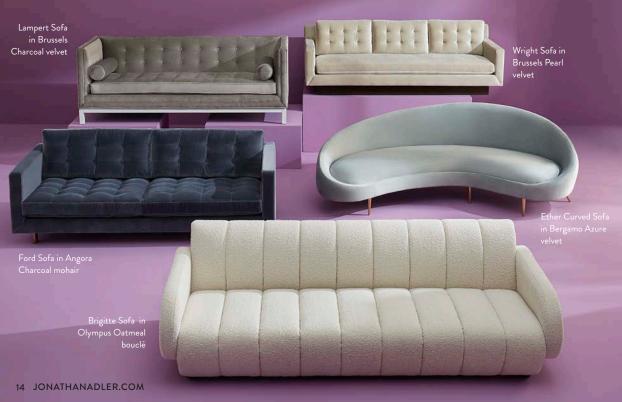

### SOFAS

Daydream destinations sized to suit any space, from a petite Parisian pied-a-terre to a manse in Bel Air.

Wright Sofa with Bullion Fringe in Venice Amethyst velvet

Totem Table Lamp in White Marble