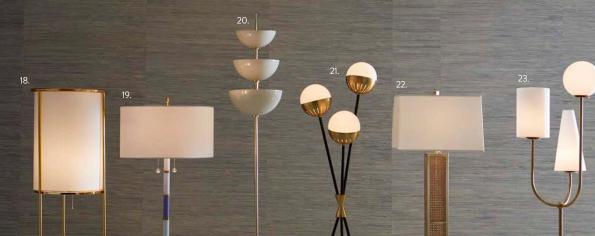

### LIGHTING

Give every room a whole new mood with lighting options to suit any space, from oversized and airy sparklers to moody metallic stunners.

36 JONATHANADLER.COM

- Caracas Wave Chandelier
- Large Wicker Wave Pendant
- Miami Pendant
- Polly Six-Light Chandelier, blue
- Electrum Sconce
- Belvedere Sconce
- Brass Hand Sconce
- Lisbon Sconce

- Meurice Five-Arm Sconce, brass
- Botanist Table Lamp
- Puzzle Table Lamp
- 12. Atlas Split Table Lamp
- Topanga Column Table Lamp
- Bellport Table Lamp
- Georgia Tall Table Lamp
- Prisma Table Lamp, green

- 17. Skull Table Lamp, purple
- Maxime Floor Lamp
- Scala Floor Lamp
- Lisbon Torchière
- Caracas Tripod Floor Lamp
- Bellport Floor Lamp
- 23. Paradiso Floor Lamp

42 JONATHANADLER.COM