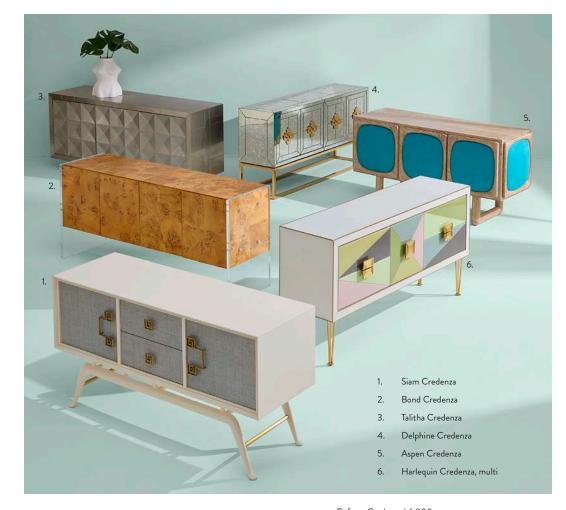

### **CREDENZAS**

Hardworking heroes that hit all the right notes whether in the hall, behind the sofa, or duetting with your dining table.

Reform Credenza | 6,800