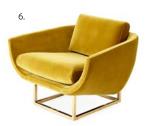

Étagère

Pedestal

Bar Cart

Dining Table

Round Bar Cart

- St. Germain Club Chair in Belfast Stone linen
- Maxime Club Chair in Lido Celadon velvet
- Thebes Lounge Chair
- Ether Swivel Chair in Bergamo Snow velvet
- Channeled Goldfinger Lounge Chair in Rialto Navy/Turquoise velvet

- Beaumont Lounge Chair in Varese Lichen velvet
- Sebastian Swivel Chair in Valhalla Aegean velvet
- Zola Lounge Chair in Olympus Oatmeal bouclé
- Wright Lounge Chair in Arthur Flax linen
- Milano Wing Chair in Olympus Oatmeal bouclé
- Maxime Swivel Club Chair in Varese Petrol velvet