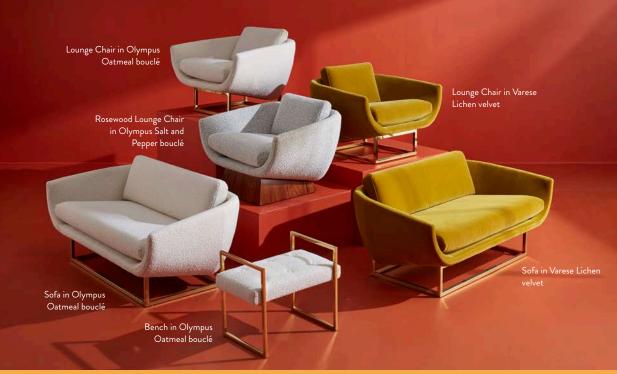

- Beaumont Lounge Chair in Varese Lichen velvet
- Sebastian Swivel Chair in Valhalla Aegean velvet
- Zola Lounge Chair in Olympus Oatmeal bouclé
- Wright Lounge Chair in Arthur Flax linen
- Milano Wing Chair in Olympus Oatmeal bouclé
- Maxime Swivel Club Chair in Varese Petrol velvet