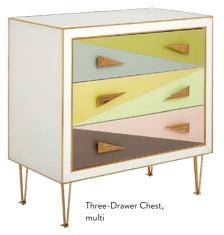

### **CREDENZAS**

Hardworking heroes that hit all the right notes whether in the hall, behind the sofa, or duetting with your dining table.

Reform Credenza | 6,800