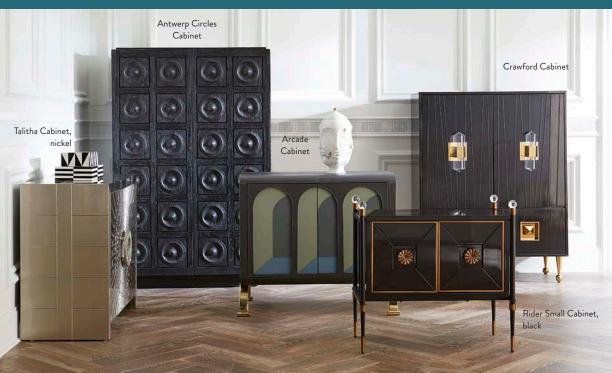

### GLOBAL GLAMOUR

TALITHA

Minimalist forms wrapped in lustrous, hand-stamped metal in 3D stud or organic starburst patterns. Cabinet styles are capped with dazzling, jewel-like pulls crafted from hand-cut abalone or malachite.