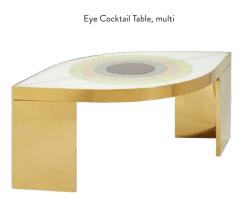

# AVANT WOW HARLEQUIN back painted glass collection gives any space a new angle. multi blue Credenza, multi blue Eye Cocktail Cocktail Table