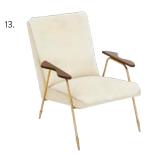

- 7. Five-Light Chandelier, multi
- 8. Console, blue
- 9. Vanity Lamp
- 10. Console, pink
- 11. Table Lamp, multi
- 12. Convex Mirror, nickel

- 13. Side Table
  - 14. Small Box, pink
  - 15. Floor Lamp