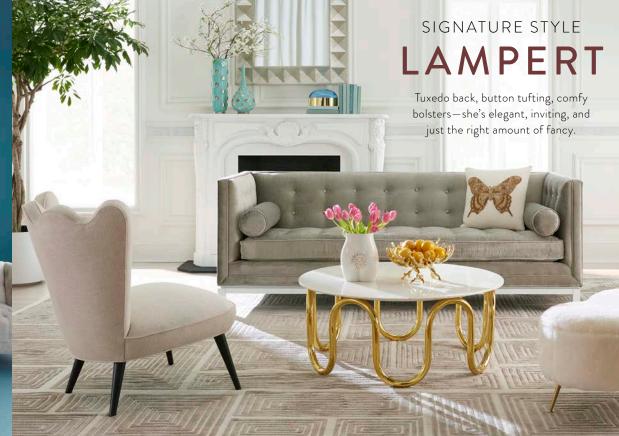

### SOFAS

Daydream destinations sized to suit any space, from a petite Parisian pied-a-terre to a manse in Bel Air.

Wright Sofa with Bullion Fringe in Venice Amethyst velvet

Totem Table Lamp in White Marble