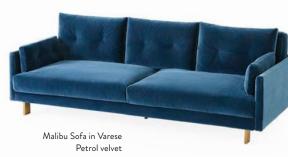

- Beaumont Lounge Chair in Varese Lichen velvet
- Sebastian Swivel Chair in Valhalla Aegean velvet
- Zola Lounge Chair in Olympus Oatmeal bouclé
- Wright Lounge Chair in Arthur Flax linen
- Milano Wing Chair in Olympus Oatmeal bouclé
- Maxime Swivel Club Chair in Varese Petrol velvet