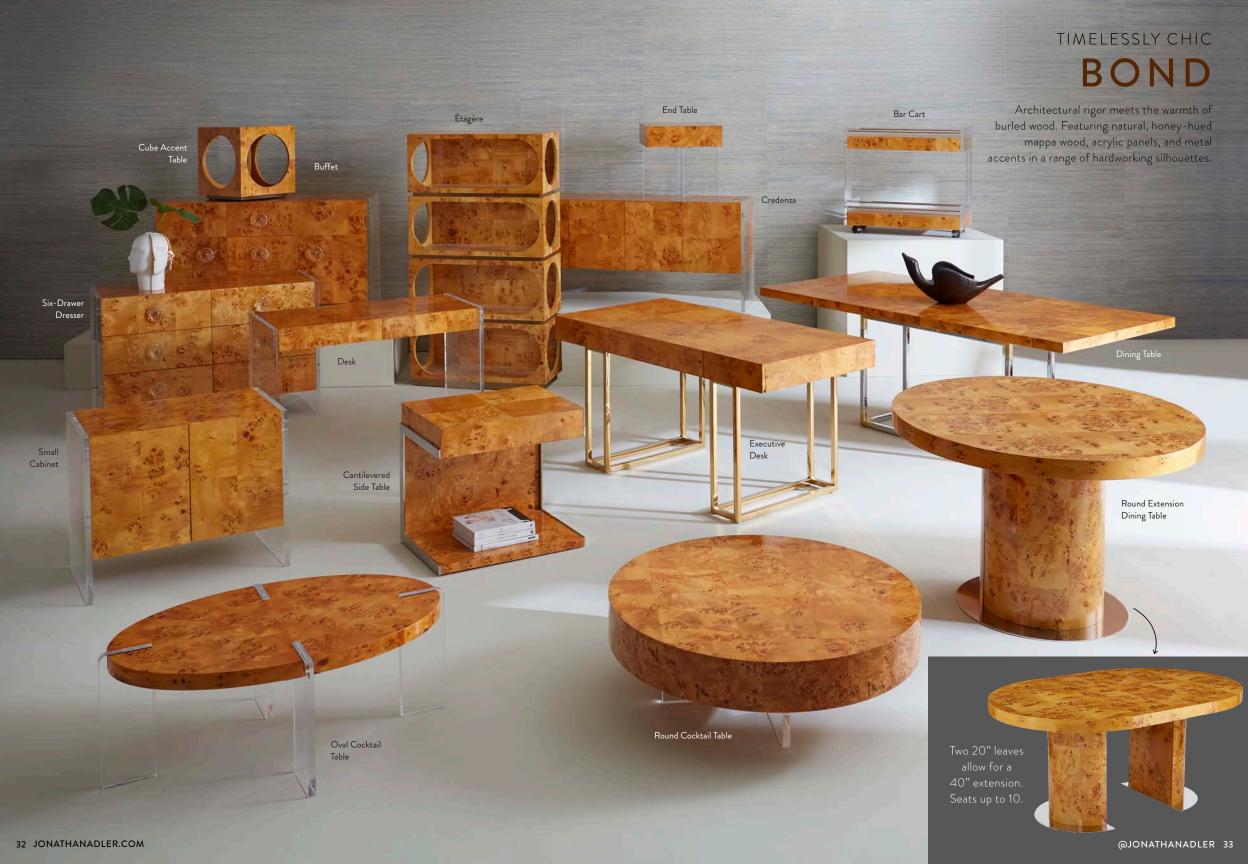

Étagère

Pedestal

Bar Cart

Dining Table

Round Bar Cart

- St. Germain Club Chair in Belfast Stone linen
- Maxime Club Chair in Lido Celadon velvet
- Thebes Lounge Chair
- Ether Swivel Chair in Bergamo Snow velvet
- Channeled Goldfinger Lounge Chair in Rialto Navy/Turquoise velvet