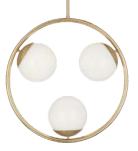

### LIGHTING

Give every room a whole new mood with lighting options to suit any space, from oversized and airy sparklers to moody metallic stunners.

36 JONATHANADLER.COM

- Caracas Wave Chandelier
- Large Wicker Wave Pendant
- Miami Pendant
- Polly Six-Light Chandelier, blue
- Electrum Sconce
- Belvedere Sconce
- Brass Hand Sconce
- Lisbon Sconce