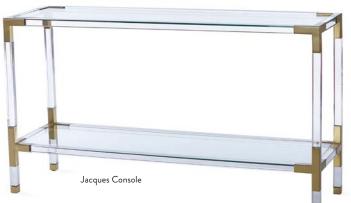

our world of luxe clear acrylic, brass accents, and

glass tabletops fits in everywhere and always feels light.

Game Table

Bench

Column Table Lamp

10. Two-Tier Accent Table

11. Grand Cocktail Table

Pendant Light