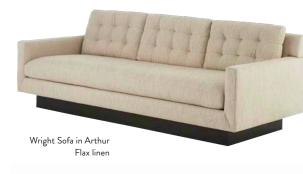

- Beaumont Lounge Chair in Varese Lichen velvet
- Sebastian Swivel Chair in Valhalla Aegean velvet
- Zola Lounge Chair in Olympus Oatmeal bouclé
- Wright Lounge Chair in Arthur Flax linen
- Milano Wing Chair in Olympus Oatmeal bouclé
- Maxime Swivel Club Chair in Varese Petrol velvet