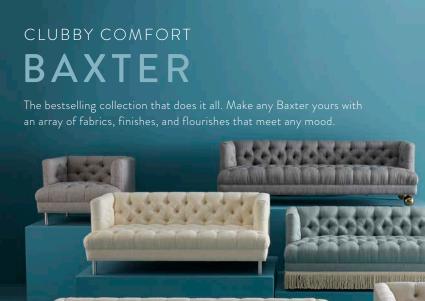

Bacharach | Think Halston, think Studio 54, think sybaritic style. Also think signature details: generous scale, soft velvets, and fluid modern forms.

Bullion Fringe

Brass Orb Feet

Glamorous

Modern

Cylinder Legs