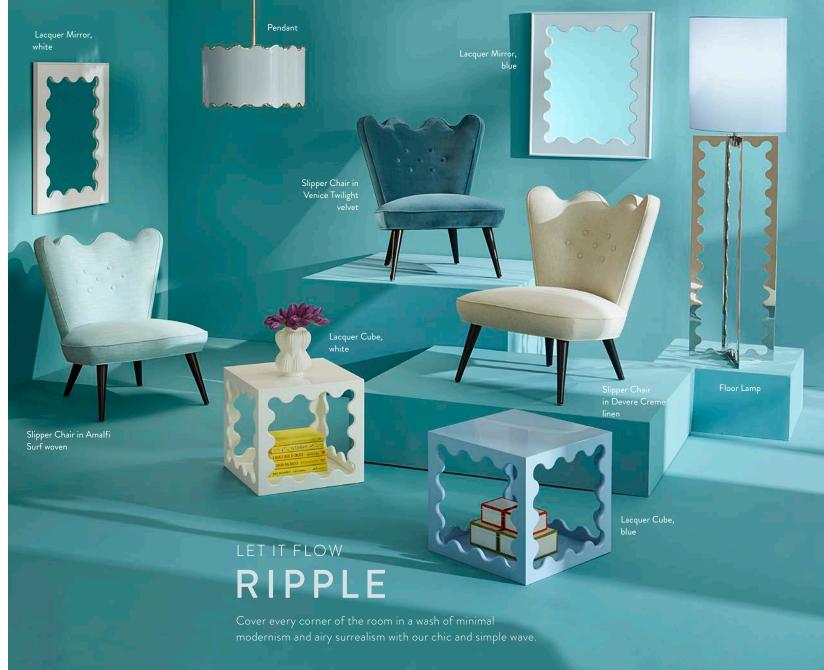

## GLOBO

Float into our world of dreamy orbs and cabochons in clear or luminous jewel-toned acrylic paired with polished metal and marble accents. High-voltage glamour!