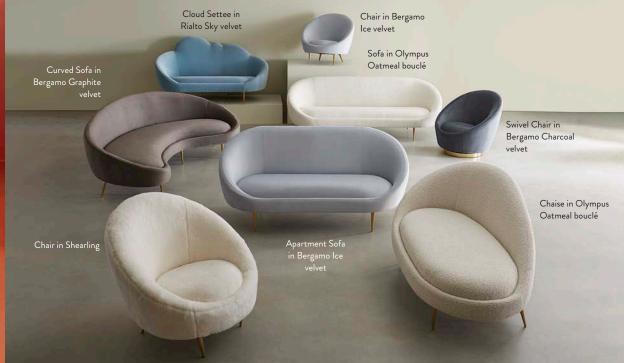

### SOFAS

Daydream destinations sized to suit any space, from a petite Parisian pied-a-terre to a manse in Bel Air.

Wright Sofa with Bullion Fringe in Venice Amethyst velvet

Totem Table Lamp in White Marble