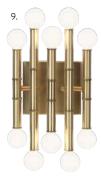

## GLOBO

Float into our world of dreamy orbs and cabochons in clear or luminous jewel-toned acrylic paired with polished metal and marble accents. High-voltage glamour!