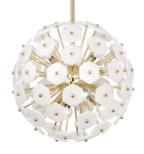

## GLOBO

Float into our world of dreamy orbs and cabochons in clear or luminous jewel-toned acrylic paired with polished metal and marble accents. High-voltage glamour!