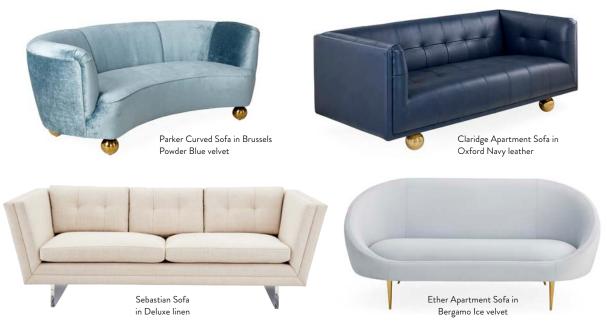

### SOFAS

Daydream destinations sized to suit any space, from a petite Parisian pied-a-terre to a manse in Bel Air.

Wright Sofa with Bullion Fringe in Venice Amethyst velvet

Totem Table Lamp in White Marble