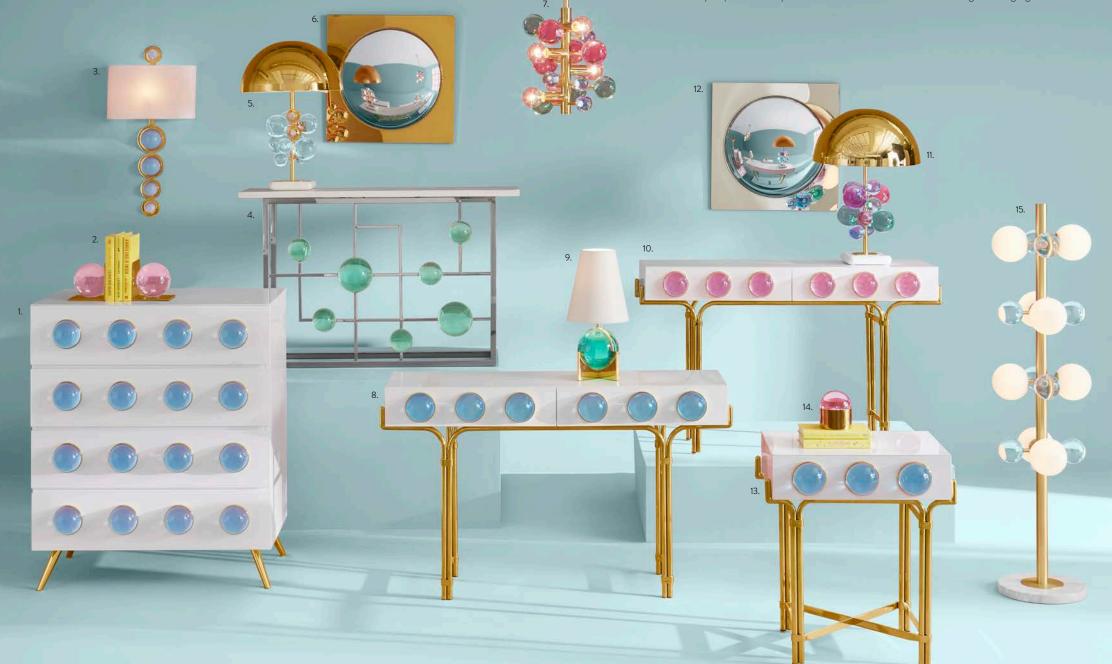

## GLOBO

Float into our world of dreamy orbs and cabochons in clear or luminous jewel-toned acrylic paired with polished metal and marble accents. High-voltage glamour!

- 7. Five-Light Chandelier, multi
- 8. Console, blue
- 9. Vanity Lamp
- 10. Console, pink
- 11. Table Lamp, multi
- 12. Convex Mirror, nickel

- 13. Side Table
  - 14. Small Box, pink
  - 15. Floor Lamp