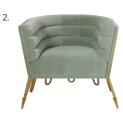

- 7. Five-Light Chandelier, multi
- 8. Console, blue
- 9. Vanity Lamp
- 10. Console, pink
- 11. Table Lamp, multi
- 12. Convex Mirror, nickel

- 13. Side Table
  - 14. Small Box, pink
  - 15. Floor Lamp