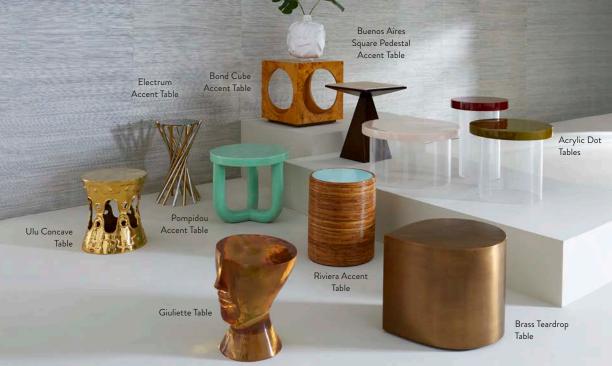

**Accent Tables** | Petite powerhouses, our tiny tables are naturals next to your sofa, beside your bed, or paired up to your favorite chair.