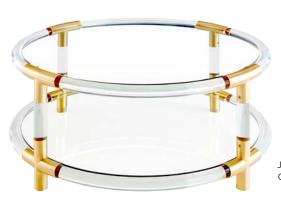

our world of luxe clear acrylic, brass accents, and

glass tabletops fits in everywhere and always feels light.

Game Table

Bench

Column Table Lamp

10. Two-Tier Accent Table

11. Grand Cocktail Table

Pendant Light