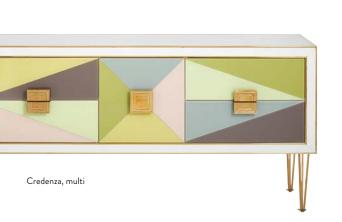

### **CREDENZAS**

Hardworking heroes that hit all the right notes whether in the hall, behind the sofa, or duetting with your dining table.

Reform Credenza | 6,800