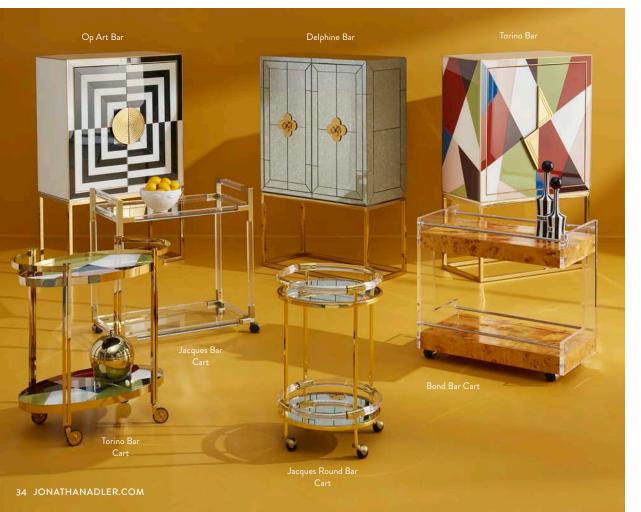

### **BAR WARES**

Nothing says swagger quite like our bars and bar carts. Whether it's a louche cocktail soirée or an all-night bash, our in-home bars are always a smash.

Space Age porcelain decanters labeled with Soviet era typography.

Étagère

Pedestal

Bar Cart

Dining Table

Round Bar Cart

- St. Germain Club Chair in Belfast Stone linen
- Maxime Club Chair in Lido Celadon velvet
- Thebes Lounge Chair
- Ether Swivel Chair in Bergamo Snow velvet
- Channeled Goldfinger Lounge Chair in Rialto Navy/Turquoise velvet