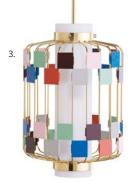

### LIGHTING

Give every room a whole new mood with lighting options to suit any space, from oversized and airy sparklers to moody metallic stunners.

36 JONATHANADLER.COM

- Caracas Wave Chandelier
- Large Wicker Wave Pendant
- Miami Pendant
- Polly Six-Light Chandelier, blue
- Electrum Sconce
- Belvedere Sconce
- Brass Hand Sconce
- Lisbon Sconce