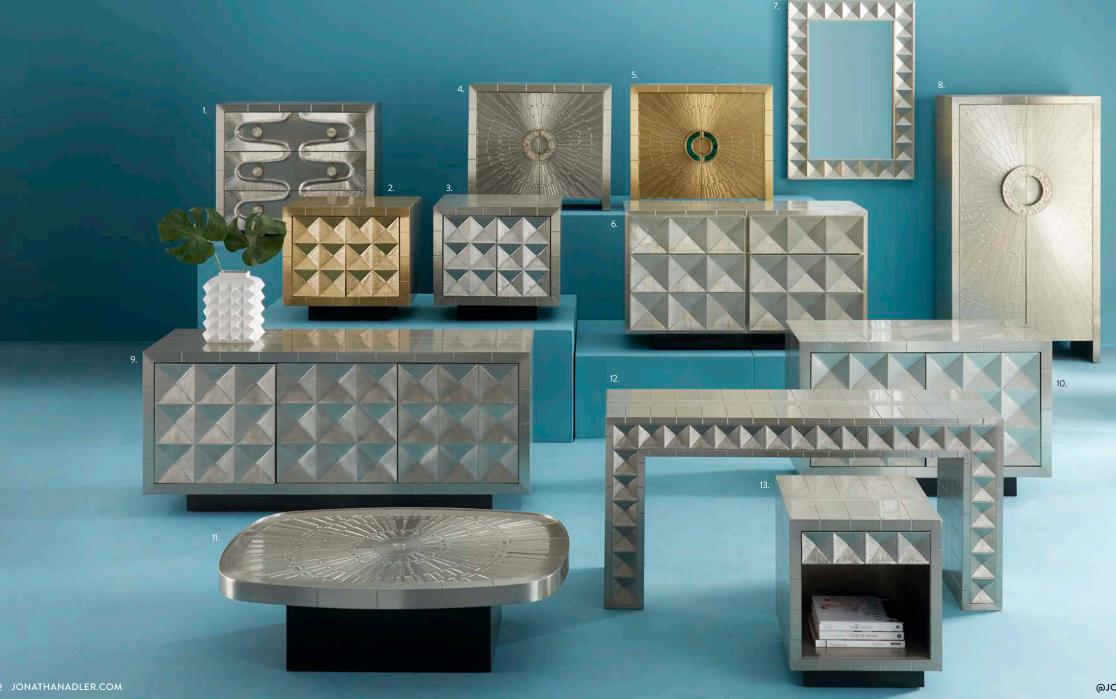

### GLOBAL GLAMOUR

TALITHA

Minimalist forms wrapped in lustrous, hand-stamped metal in 3D stud or organic starburst patterns. Cabinet styles are capped with dazzling, jewel-like pulls crafted from hand-cut abalone or malachite.

- Three-Drawer Chest Small Cabinet, brass
- Small Cabinet, nickel Cabinet, nickel
- Cabinet, brass
- 6. Six-Drawer Dresser

- 9. Credenza
- 10. Two-Door Console
- 11. Starburst Cocktail Table
- 12. Waterfall Console
- 13. Bedside Table