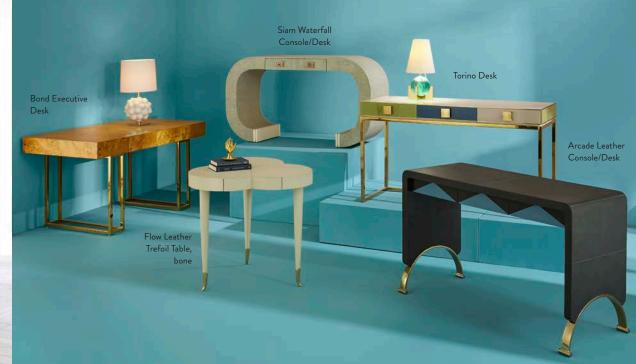

### **CREDENZAS**

Hardworking heroes that hit all the right notes whether in the hall, behind the sofa, or duetting with your dining table.

Reform Credenza | 6,800