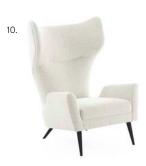

- 7. Five-Light Chandelier, multi
- 8. Console, blue
- 9. Vanity Lamp
- 10. Console, pink
- 11. Table Lamp, multi
- 12. Convex Mirror, nickel

- 13. Side Table
  - 14. Small Box, pink
  - 15. Floor Lamp