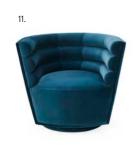

- Beaumont Lounge Chair in Varese Lichen velvet
- Sebastian Swivel Chair in Valhalla Aegean velvet
- Zola Lounge Chair in Olympus Oatmeal bouclé
- Wright Lounge Chair in Arthur Flax linen
- Milano Wing Chair in Olympus Oatmeal bouclé
- Maxime Swivel Club Chair in Varese Petrol velvet

- Brigitte Club Chair in Olympus Oatmeal bouclé
- Ingmar Chair
- Rider Arm Chair
- Bacharach Swivel Chair in Teddy bouclé

- 1. Four-Drawer Chest
- 2. Bookends, pink
- 3. Sconce
- 4. Fretwork Console
- 5. Table Lamp, clear
- 6. Convex Mirror, brass