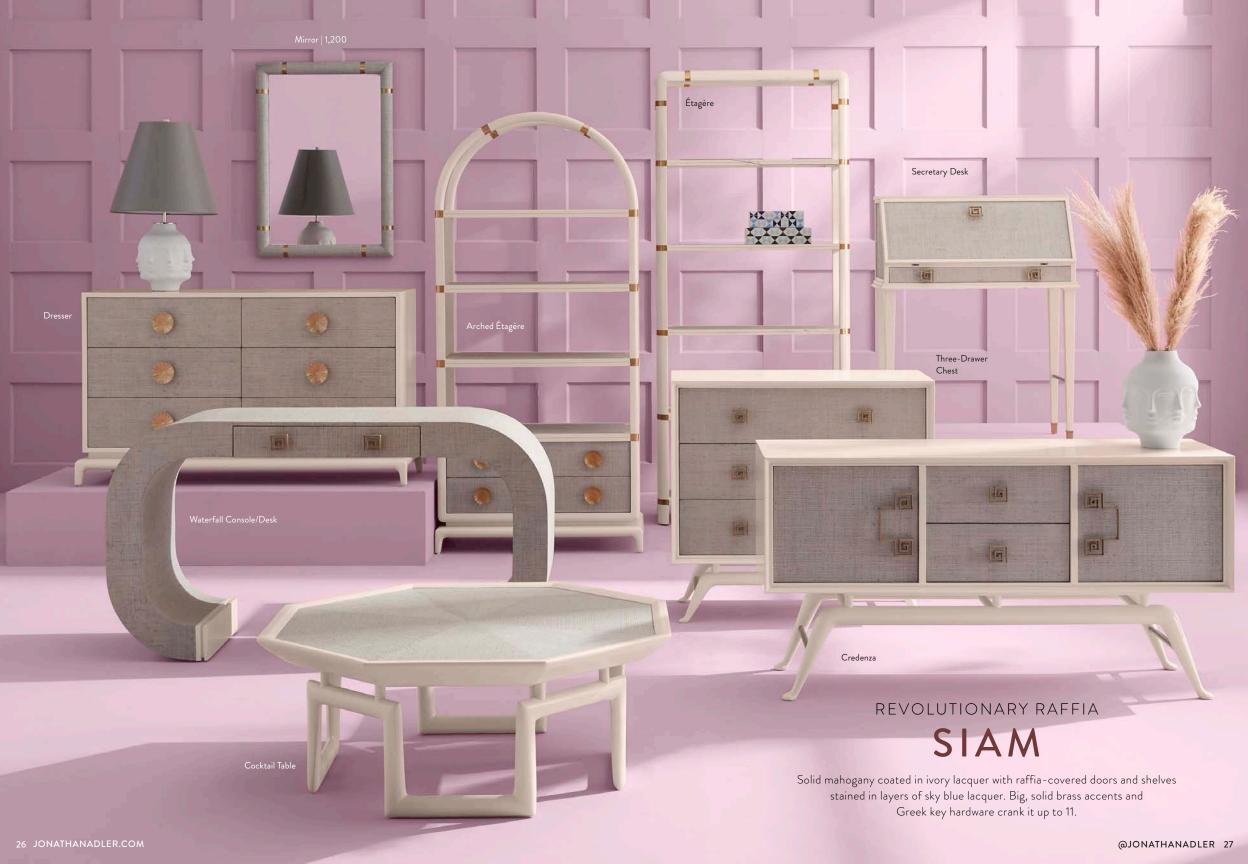

- Three-Drawer Chest Small Cabinet, brass
- Small Cabinet, nickel Cabinet, nickel
- Cabinet, brass
- 6. Six-Drawer Dresser

- 9. Credenza
- 10. Two-Door Console
- 11. Starburst Cocktail Table
- 12. Waterfall Console
- 13. Bedside Table