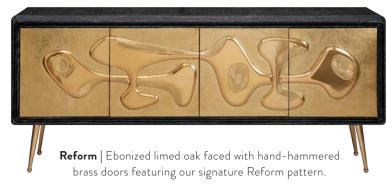

### **CREDENZAS**

Hardworking heroes that hit all the right notes whether in the hall, behind the sofa, or duetting with your dining table.

Reform Credenza | 6,800