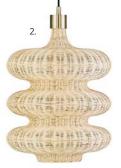

### LIGHTING

Give every room a whole new mood with lighting options to suit any space, from oversized and airy sparklers to moody metallic stunners.

36 JONATHANADLER.COM

- Caracas Wave Chandelier
- Large Wicker Wave Pendant
- Miami Pendant
- Polly Six-Light Chandelier, blue
- Electrum Sconce
- Belvedere Sconce
- Brass Hand Sconce
- Lisbon Sconce