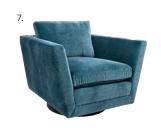

- 7. Five-Light Chandelier, multi
- 8. Console, blue
- 9. Vanity Lamp
- 10. Console, pink
- 11. Table Lamp, multi
- 12. Convex Mirror, nickel

- 13. Side Table
  - 14. Small Box, pink
  - 15. Floor Lamp