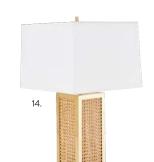

- Meurice Five-Arm Sconce, brass
- Botanist Table Lamp
- Puzzle Table Lamp
- 12. Atlas Split Table Lamp
- Topanga Column Table Lamp
- Bellport Table Lamp
- Georgia Tall Table Lamp
- Prisma Table Lamp, green