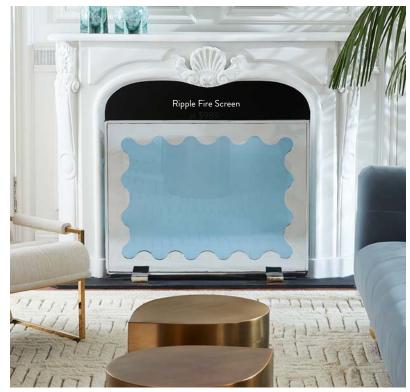

### THAT'S FIRE!

Give your logs a lift and stoke style at the flashiest point in the room with our hot hot hot andirons and fire screens.

Skull Bookends, purple Ripple Bookends @JONATHANADLER 31