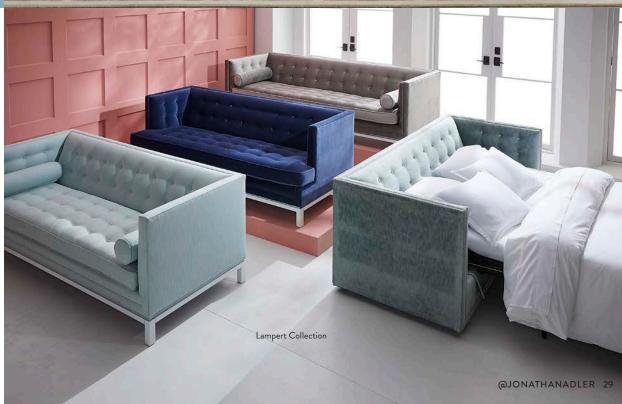

### SOFAS

Daydream destinations sized to suit any space, from a petite Parisian pied-a-terre to a manse in Bel Air.

Wright Sofa with Bullion Fringe in Venice Amethyst velvet

Totem Table Lamp in White Marble