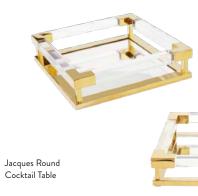

our world of luxe clear acrylic, brass accents, and

glass tabletops fits in everywhere and always feels light.

Game Table

Bench

Column Table Lamp

10. Two-Tier Accent Table

11. Grand Cocktail Table

Pendant Light