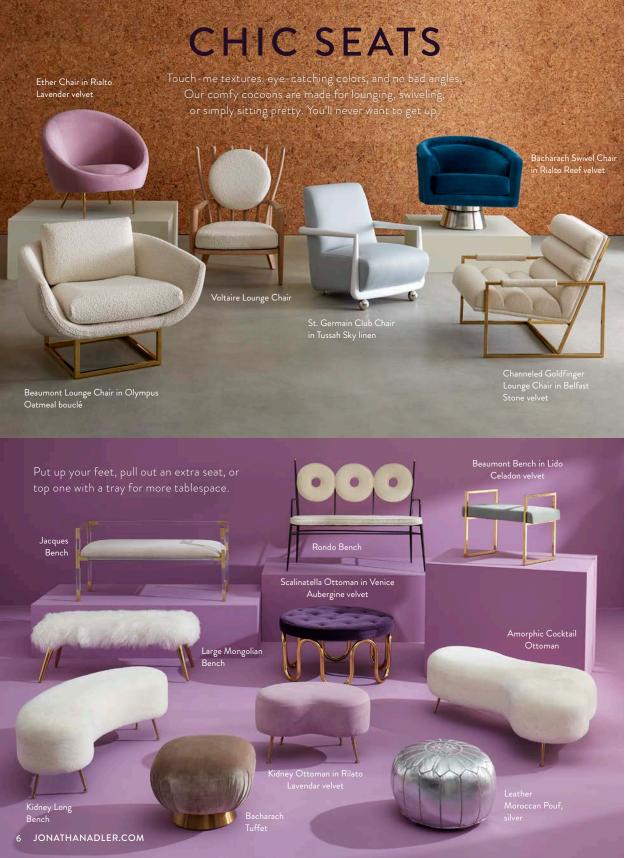

Étagère

Pedestal

Bar Cart

Dining Table

Round Bar Cart

- St. Germain Club Chair in Belfast Stone linen
- Maxime Club Chair in Lido Celadon velvet
- Thebes Lounge Chair
- Ether Swivel Chair in Bergamo Snow velvet
- Channeled Goldfinger Lounge Chair in Rialto Navy/Turquoise velvet

- Beaumont Lounge Chair in Varese Lichen velvet
- Sebastian Swivel Chair in Valhalla Aegean velvet
- Zola Lounge Chair in Olympus Oatmeal bouclé
- Wright Lounge Chair in Arthur Flax linen
- Milano Wing Chair in Olympus Oatmeal bouclé
- Maxime Swivel Club Chair in Varese Petrol velvet

- Brigitte Club Chair in Olympus Oatmeal bouclé
- Ingmar Chair
- Rider Arm Chair
- Bacharach Swivel Chair in Teddy bouclé

- 1. Four-Drawer Chest
- 2. Bookends, pink
- 3. Sconce
- 4. Fretwork Console
- 5. Table Lamp, clear
- 6. Convex Mirror, brass