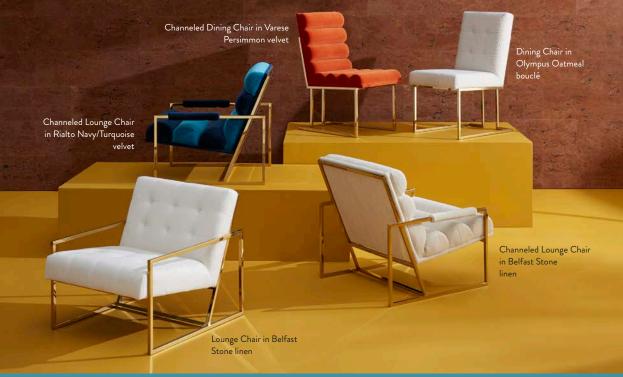

Swivel Chair in Teddy bouclé

Swivel Chair in Como Champagne velvet

Tuffet in Como Champagne velvet

 $\begin{tabular}{ll} \textbf{Goldfinger} & | A \ little \ bit \ 70s, \ a \ lot \ today. \ The \ geometry \ of \ pared \ down \ brass \ bases \\ & meets \ the \ swagger \ of \ expertly \ pitched \ seats. \end{tabular}$ 

Bacharach | Think Halston, think Studio 54, think sybaritic style. Also think signature details: generous scale, soft velvets, and fluid modern forms.

Bullion Fringe

Brass Orb Feet

Glamorous

Modern

Cylinder Legs