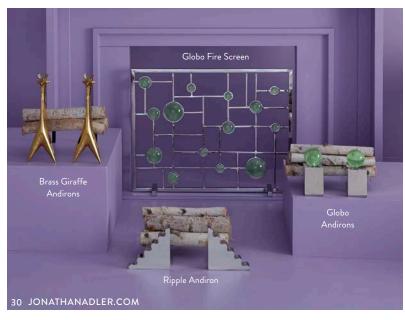

### THAT'S FIRE!

Give your logs a lift and stoke style at the flashiest point in the room with our hot hot hot andirons and fire screens.

Skull Bookends, purple Ripple Bookends @JONATHANADLER 31