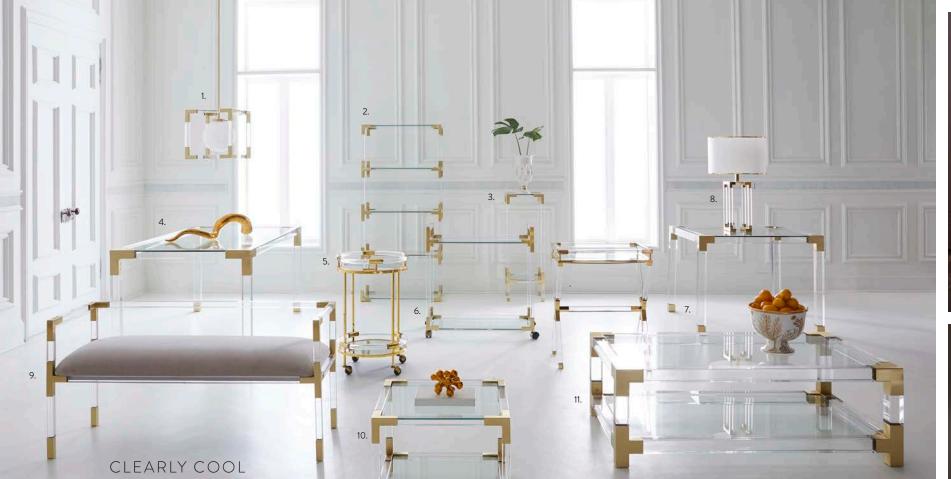

our world of luxe clear acrylic, brass accents, and

glass tabletops fits in everywhere and always feels light.

Game Table

Bench

Column Table Lamp

10. Two-Tier Accent Table

11. Grand Cocktail Table

Pendant Light

Étagère

Pedestal

Bar Cart

Dining Table

Round Bar Cart

- St. Germain Club Chair in Belfast Stone linen
- Maxime Club Chair in Lido Celadon velvet
- Thebes Lounge Chair
- Ether Swivel Chair in Bergamo Snow velvet
- Channeled Goldfinger Lounge Chair in Rialto Navy/Turquoise velvet