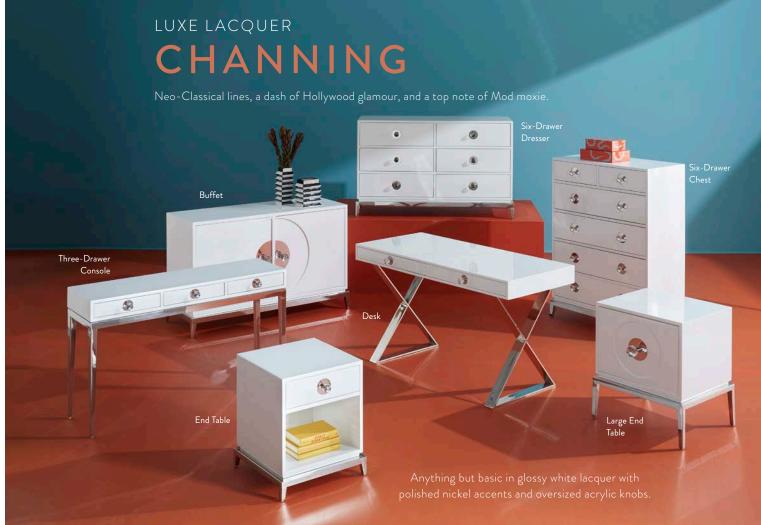

### GLOBAL GLAMOUR

TALITHA

Minimalist forms wrapped in lustrous, hand-stamped metal in 3D stud or organic starburst patterns. Cabinet styles are capped with dazzling, jewel-like pulls crafted from hand-cut abalone or malachite.