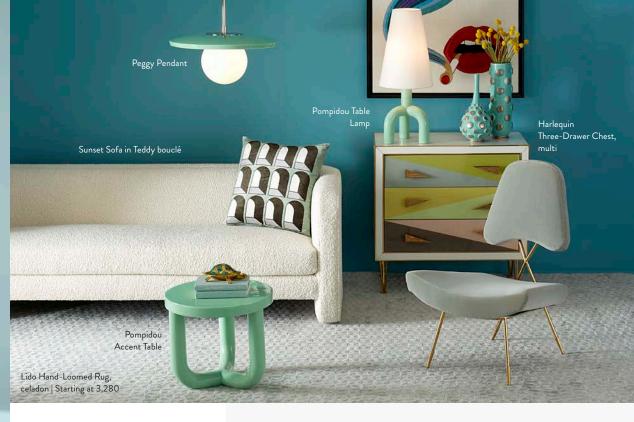

On the hunt for a sofa that's mega-comfy and mega-chic? Easy. Our Sunset sofa has the looks and the feels. Need sconces by the fireplace but don't have the wiring? Flank it with a pair of our Peggy floor lamps, slim and bold, instant sconces. An empty corner driving you crazy? We've got your back: Jacques pedestal, Dora Maar vase, Pampas grass, natch.