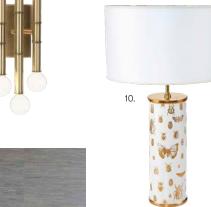

our world of luxe clear acrylic, brass accents, and

glass tabletops fits in everywhere and always feels light.

Game Table

Bench

Column Table Lamp

10. Two-Tier Accent Table

11. Grand Cocktail Table

Pendant Light