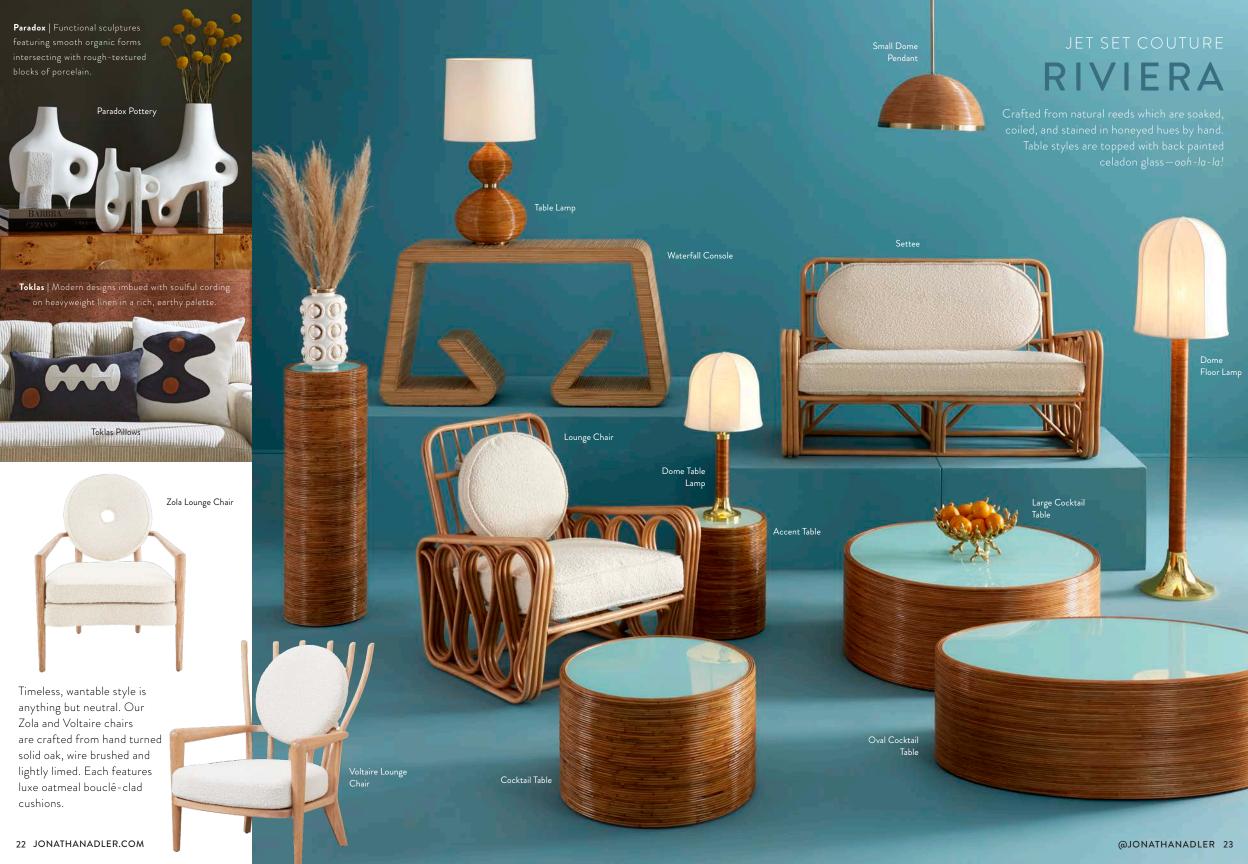

Étagère

Pedestal

Bar Cart

Dining Table

Round Bar Cart

- St. Germain Club Chair in Belfast Stone linen
- Maxime Club Chair in Lido Celadon velvet
- Thebes Lounge Chair
- Ether Swivel Chair in Bergamo Snow velvet
- Channeled Goldfinger Lounge Chair in Rialto Navy/Turquoise velvet

- Beaumont Lounge Chair in Varese Lichen velvet
- Sebastian Swivel Chair in Valhalla Aegean velvet
- Zola Lounge Chair in Olympus Oatmeal bouclé
- Wright Lounge Chair in Arthur Flax linen
- Milano Wing Chair in Olympus Oatmeal bouclé
- Maxime Swivel Club Chair in Varese Petrol velvet