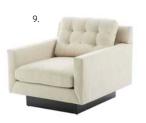

- Beaumont Lounge Chair in Varese Lichen velvet
- Sebastian Swivel Chair in Valhalla Aegean velvet
- Zola Lounge Chair in Olympus Oatmeal bouclé
- Wright Lounge Chair in Arthur Flax linen
- Milano Wing Chair in Olympus Oatmeal bouclé
- Maxime Swivel Club Chair in Varese Petrol velvet

- Brigitte Club Chair in Olympus Oatmeal bouclé
- Ingmar Chair
- Rider Arm Chair
- Bacharach Swivel Chair in Teddy bouclé

- 1. Four-Drawer Chest
- 2. Bookends, pink
- 3. Sconce
- 4. Fretwork Console
- 5. Table Lamp, clear
- 6. Convex Mirror, brass