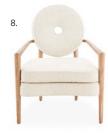

- Brigitte Club Chair in Olympus Oatmeal bouclé
- Ingmar Chair
- Rider Arm Chair
- Bacharach Swivel Chair in Teddy bouclé

- 1. Four-Drawer Chest
- 2. Bookends, pink
- 3. Sconce
- 4. Fretwork Console
- 5. Table Lamp, clear
- 6. Convex Mirror, brass