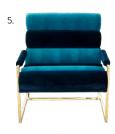

Étagère

Pedestal

Bar Cart

Dining Table

Round Bar Cart

- St. Germain Club Chair in Belfast Stone linen
- Maxime Club Chair in Lido Celadon velvet
- Thebes Lounge Chair
- Ether Swivel Chair in Bergamo Snow velvet
- Channeled Goldfinger Lounge Chair in Rialto Navy/Turquoise velvet

- Beaumont Lounge Chair in Varese Lichen velvet
- Sebastian Swivel Chair in Valhalla Aegean velvet
- Zola Lounge Chair in Olympus Oatmeal bouclé
- Wright Lounge Chair in Arthur Flax linen
- Milano Wing Chair in Olympus Oatmeal bouclé
- Maxime Swivel Club Chair in Varese Petrol velvet