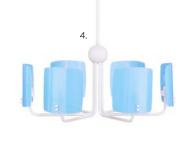

### LIGHTING

Give every room a whole new mood with lighting options to suit any space, from oversized and airy sparklers to moody metallic stunners.

36 JONATHANADLER.COM

- Caracas Wave Chandelier
- Large Wicker Wave Pendant
- Miami Pendant
- Polly Six-Light Chandelier, blue
- Electrum Sconce
- Belvedere Sconce
- Brass Hand Sconce
- Lisbon Sconce