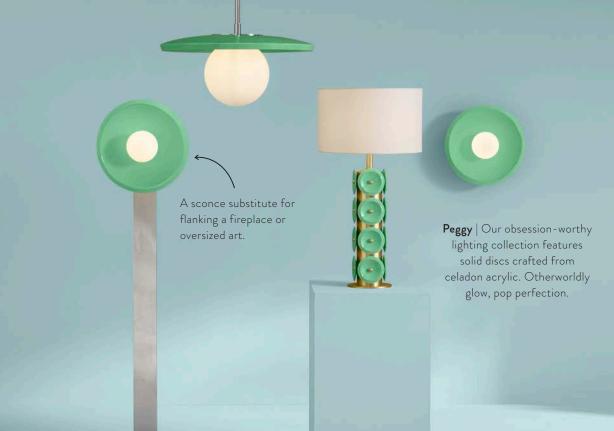

On the hunt for a sofa that's mega-comfy and mega-chic? Easy. Our Sunset sofa has the looks and the feels. Need sconces by the fireplace but don't have the wiring? Flank it with a pair of our Peggy floor lamps, slim and bold, instant sconces. An empty corner driving you crazy? We've got your back: Jacques pedestal, Dora Maar vase, Pampas grass, natch.