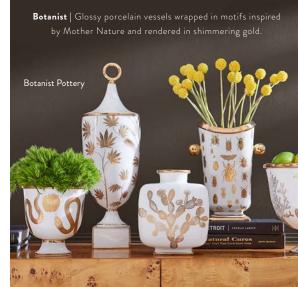

- Meurice Five-Arm Sconce, brass
- Botanist Table Lamp
- Puzzle Table Lamp
- 12. Atlas Split Table Lamp
- Topanga Column Table Lamp
- Bellport Table Lamp
- Georgia Tall Table Lamp
- Prisma Table Lamp, green