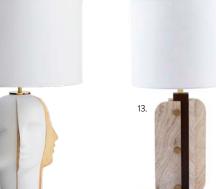

- 7. Five-Light Chandelier, multi
- 8. Console, blue
- 9. Vanity Lamp
- 10. Console, pink
- 11. Table Lamp, multi
- 12. Convex Mirror, nickel

- 13. Side Table
  - 14. Small Box, pink
  - 15. Floor Lamp