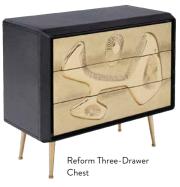

### **CREDENZAS**

Hardworking heroes that hit all the right notes whether in the hall, behind the sofa, or duetting with your dining table.

Reform Credenza | 6,800