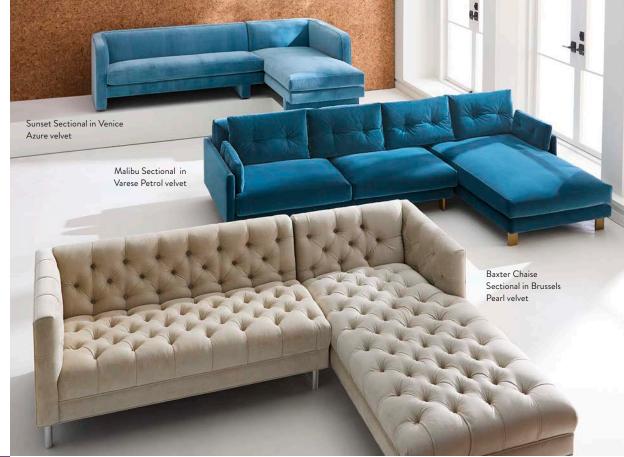

### SOFAS

Daydream destinations sized to suit any space, from a petite Parisian pied-a-terre to a manse in Bel Air.

Wright Sofa with Bullion Fringe in Venice Amethyst velvet

Totem Table Lamp in White Marble