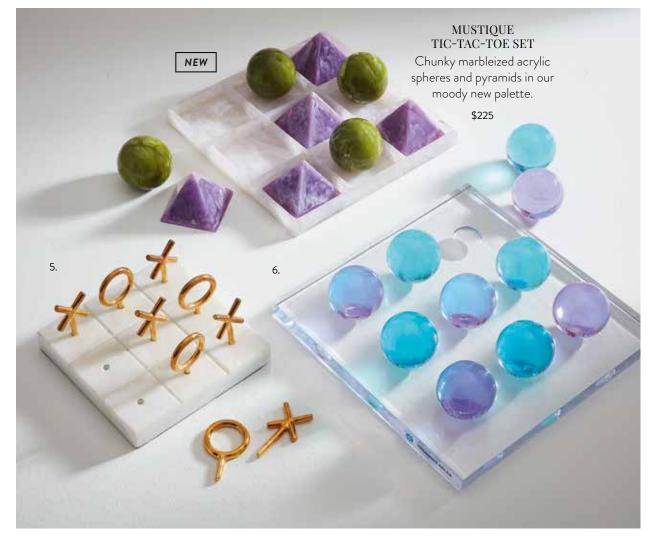

## JONATHAN ADLER MODERN AMERICAN GLAMOUR FALL 2023

MUSTIQUE TIC-TAC-TOE SET

Chunky marbleized acrylic spheres and pyramids in our moody new palette.

OSCAR BOWLS

GILDED MUSE MASQUERADE BOX

Deco-inspired porcelain box featuring four unique faces.