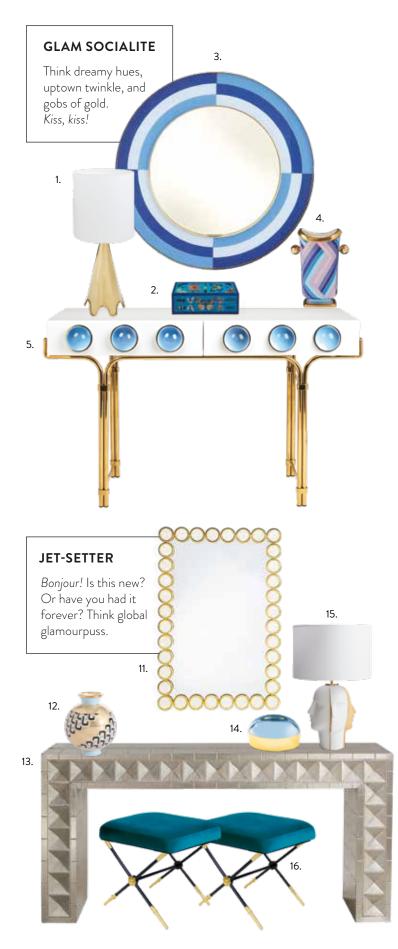

#### **RICH HIPPIE**

Don't forget a spot to stash umbrellas...

SERPENT UMBRELLA STAND Twinkly acrylic coils capped with a brass serpent head. Downtown edge, uptown glam.

- 1. Brass Ripple Table Lamp
- 2. Small Botanist Lacquer Box
- 3. Harlequin Round Mirror, multi blue
- 4. Scala Tall Vase
- 5. Globo Console
- 6. Brussels Disc Mirror
- 7. Monterey Ripple Console

- 8. Brass Constantine Box
- 9. Glass Menagerie Lady Vase
- 10. Metropolis Table Lamp
- 11. Rings Mirror
- 12. Versailles Puzzle Vase
- 13. Talitha Waterfall Console
- 14. Large Globo Box, blue

- 15. Atlas Split Table Lamp
- 16. Rider X-Bench in Rialto Peacock velvet
- 17. Riviera Waterfall Console
- 18. Mustique Disc Urn
- 19. Mustique Large Box
- 20. Siam Mirror
- 21. Accordion Table Lamp

- 22. Cubist Console
- 23. Topanga Column Table Lamp
- 24. Petal Mirror, grey
- 25. Ravello Vase