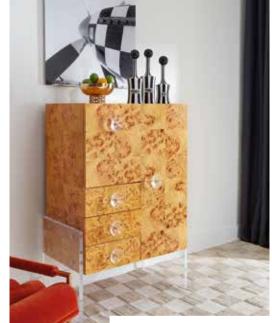

### TIMELESSLY CHIC BOND COLLECTION

Architectural rigor meets the warmth of burled wood. Featuring natural, honey-hued mappa wood, acrylic panels, and metal accents in a range of hardworking silhouettes.

### CHESTS

Darlings in the boudoir and beyond, our dressers and chests offer generous drawers, soft-close slides, and style to match whatever you're putting in them.

7.

2. PICCADILLY PILLOWS

For an electric pillowscape. Chainstitched by hand in kaleidoscopic colors and patterns. Sassy and stylish.