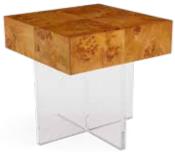

#### 2. BOND COCKTAIL TABLE

Architectural rigor meets the warmth of burled wood. On an acrylic X-base.

### TIMELESSLY CHIC BOND COLLECTION

Architectural rigor meets the warmth of burled wood. Featuring natural, honey-hued mappa wood, acrylic panels, and metal accents in a range of hardworking silhouettes.

#### BOND COCKTAIL TABLE

Pieced mappa wood floats on an acrylic X-base. Pared down enough for a Tribeca loft, but luxe enough for a Park Avenue parlor.

1.

2.

Ö

17. Small Box 19. Large Box