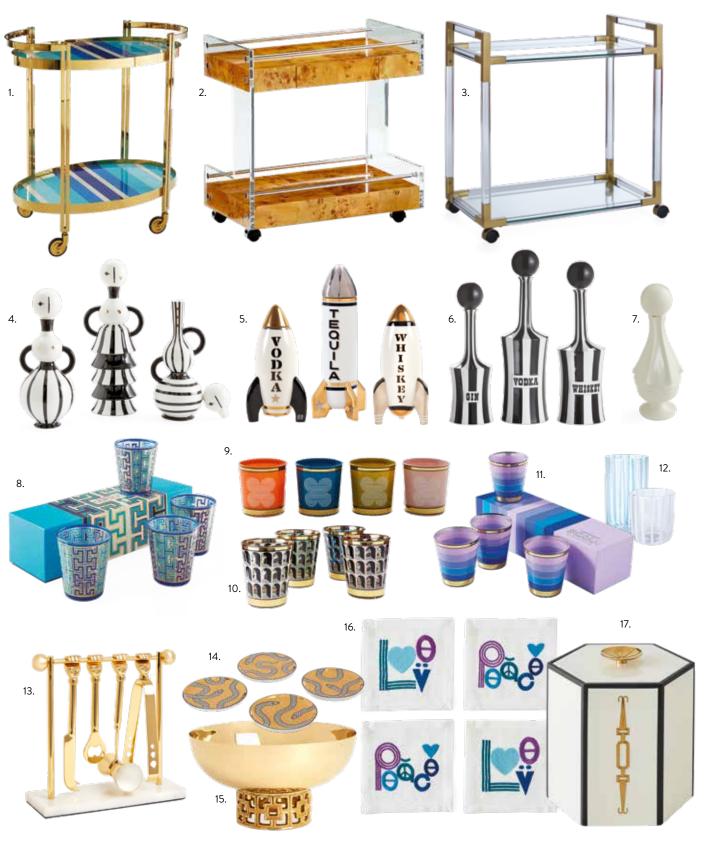

#### **BAR CARTS**

A mobile libation station turns any corner into the swankiest spot in your abode.

#### DECANTERS

Elevate even bottom shelf spirits. Stoppers are gasket-sealed for optimal storage.

#### GLASSWARE

From hand blown styles to glamorously gilded sets, our sippers are ready to *salut*!

#### EXTRA EXTRAS

Bar tools, ice buckets, coasters, and more – discover our range of handcrafted attention - getting accoutrements.

- 1. Ultramarine Bar Cart
- 2. Bond Bar Cart
- 3. Jacques Bar Cart
- 4. Vienna Decanters

- 5. Rocket Decanters | Starting at \$195
- 6. Vice Decanters | Starting at \$195
- 7. Mrs. Muse Decanter | \$195
- 8. Madrid Glassware Set | \$135
- 9. Pompidou Glassware Set
- 10. Arcade Glassware Set
- 11. Scala Glassware Set
- 12. Cabana Glassware

- 13. Barbell Barware Set
- 14. Eden Coasters
- Nixon Centerpiece Bowl
  Love & Peace Cocktail Napkins
- 17. Turner Ice Bucket