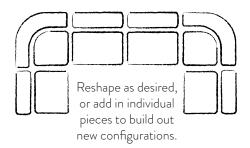

MODULAR THREE-PIECE SECTIONAL

Like you, Pompidou's backside looks as good as its front. Each piece features an ultra-mod tubular framework on its reverse. Perfect for floating in a palatial pad or giving shape to your downtown loft.

MODULAR FOUR-PIECE SECTIONAL