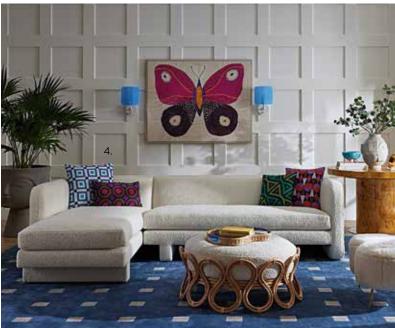

### PIPE UP POMPIDOU COLLECTION

Introducing our new modular seating system. Extra deep, sublimely squishy and guaranteed to solve all of your problems. Get what you need, from a single seat to a sprawling sectional.

= ENDLESS POSSIBILITIES

Join armless pieces to form modern bench-style sofas of any length.

For use as a single seat or as an added-in extension cushion or chaise arm.

#### CORNER PIECE

For use as a corner-friendly cocoon, as a sectional joint, or to round things off with an arm rest.

Soft, chic, and nubby, our Olympus bouclé is the fabric of today, the future, and beyond. Pompidou's hardworking oatmeal tone is family-friendly, treated for stain resistance.

MODULAR THREE-PIECE SECTIONAL

Like you, Pompidou's backside looks as good as its front. Each piece features an ultra-mod tubular framework on its reverse. Perfect for floating in a palatial pad or giving shape to your downtown loft.