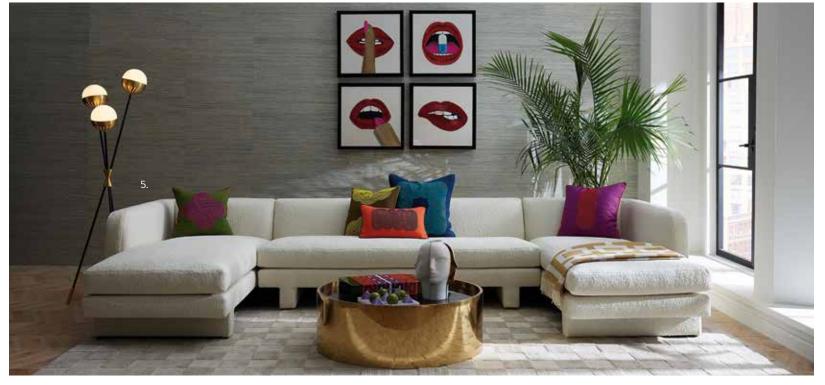

### PIPE UP POMPIDOU COLLECTION

Introducing our new modular seating system. Extra deep, sublimely squishy and guaranteed to solve all of your problems. Get what you need, from a single seat to a sprawling sectional.

MODULAR THREE-PIECE SECTIONAL

Like you, Pompidou's backside looks as good as its front. Each piece features an ultra-mod tubular framework on its reverse. Perfect for floating in a palatial pad or giving shape to your downtown loft.

MODULAR FOUR-PIECE SECTIONAL