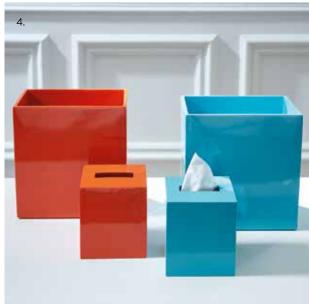

#### 4-6. LACQUER COLLECTION

Hand-poured lacquer bath accessories with a high gloss finish.