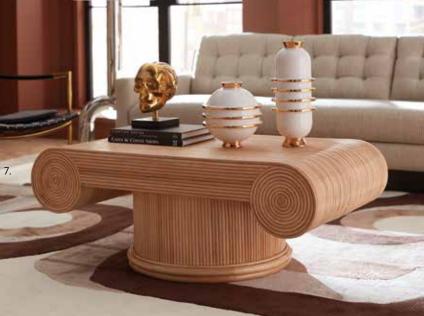

#### 2. BOND COCKTAIL TABLE

Architectural rigor meets the warmth of burled wood. On an acrylic X-base.

### TIMELESSLY CHIC BOND COLLECTION

Architectural rigor meets the warmth of burled wood. Featuring natural, honey-hued mappa wood, acrylic panels, and metal accents in a range of hardworking silhouettes.

#### BOND COCKTAIL TABLE

Pieced mappa wood floats on an acrylic X-base. Pared down enough for a Tribeca loft, but luxe enough for a Park Avenue parlor.

1.

2.

Ö

17. Small Box 19. Large Box