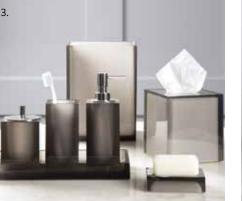

#### 1-3. HOLLYWOOD COLLECTION

Crafted from thick acrylic and featuring frosted white interiors for added dimension.

#### 4-6. LACQUER COLLECTION

Hand-poured lacquer bath accessories with a high gloss finish.