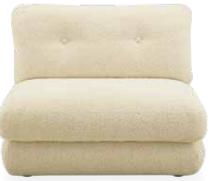

gs Mirror
- 12. Versailles Puzzle Vase
- 13. Talitha Waterfall Console
- 14. Large Globo Box, blue

- 15. Atlas Split Table Lamp
- 16. Rider X-Bench in Rialto Peacock velvet
- 17. Riviera Waterfall Console
- 18. Mustique Disc Urn
- 19. Mustique Large Box
- 20. Siam Mirror
- 21. Accordion Table Lamp

- 22. Cubist Console
- 23. Topanga Column Table Lamp
- 24. Petal Mirror, grey
- 25. Ravello Vase

### PIPE UP POMPIDOU COLLECTION

Introducing our new modular seating system. Extra deep, sublimely squishy and guaranteed to solve all of your problems. Get what you need, from a single seat to a sprawling sectional.





= ENDLESS POSSIBILITIES



Join armless pieces to form modern bench-style sofas of any length.







For use as a single seat or as an added-in extension cushion or chaise arm.





#### CORNER PIECE

For use as a corner-friendly cocoon, as a sectional joint, or to round things off with an arm rest.

Soft, chic, and nubby, our Olympus bouclé is the fabric of today, the future, and beyond. Pompidou's hardworking oatmeal tone is family-friendly, treated for stain resistance.



MODULAR THREE-PIECE SECTIONAL



Like you, Pompidou's backside looks as good as its front. Each piece features an ultra-mod tubular framework on its reverse. Perfect for floating in a palatial pad or giving shape to your downtown loft.

MODULAR FOUR-PIECE SECTIONAL

## THE MAIN ATTRACTION

From minimalist to mega-glam, our toastworthy cocktail tables are guaranteed to liven up your living space.



#### 1. BRASS TEARDROP TABLES

A bold, solid brass gesture. Use multiples to create a modular c