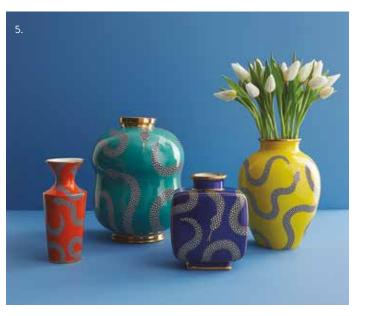

#### 5. EDEN VASES

Our signature serpents on punchy pop tones. Sparkling gold accents add a striking air of glamour.