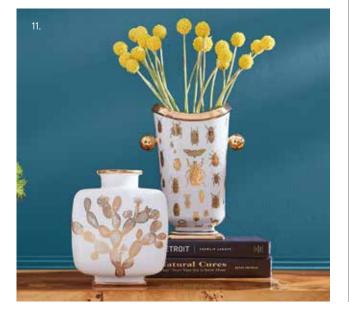

#### 1. DRUGGIST POTTERY

Dreamy third-eye mindscapes rendered in Delft-inspired blues with real sparkly gold accents.

#### 2. ORBIT VASES

Elemental porcelain vessels accented with gold rings. Think ultra-modern or retro rad.