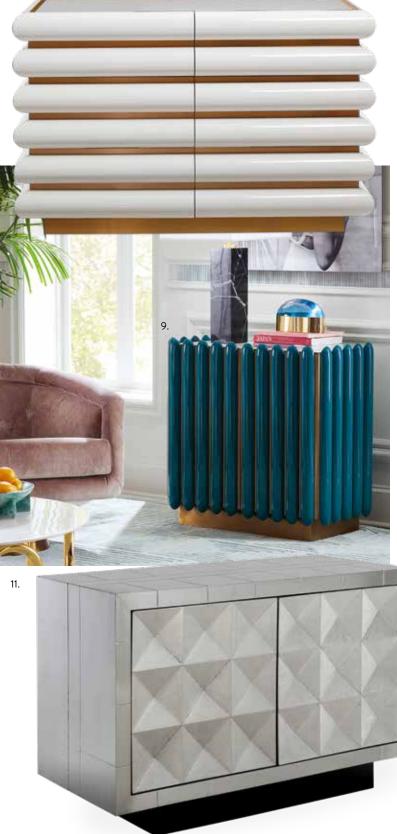

### PIPE UP POMPIDOU COLLECTION

Introducing our new modular seating system. Extra deep, sublimely squishy and guaranteed to solve all of your problems. Get what you need, from a single seat to a sprawling sectional.

### CREDENZAS

Keep it chic and tidy with couture storage that hits all the right notes whether in the hall, behind the sofa, or duetting with your dining table.

- 1. Talitha Credenza
- 2. Delphine Credenza
- 3. Bond Credenza
- 4. Ultramarine Credenza

- 5. Reform Credenza
- 6. Harlequin Credenza, multi
- 7. Kiki Six-Drawer Dresser, ivory
- 8. Otto Three-Drawer Cabinet

- 9. Kiki Cabinet, teal
- 10. Talitha Cabinet, brass
- 11. Talitha Two-Door Console
- 12. Reform Three-Drawer Chest

### CHESTS

Darlings in the boudoir and beyond, our dressers and chests offer generous drawers, soft-close slides, and style to match whatever you're putting in them.

7.

2. PICCADILLY PILLOWS

For an electric pillowscape. Chainstitched by hand in kaleidoscopic colors and patterns. Sassy and stylish.