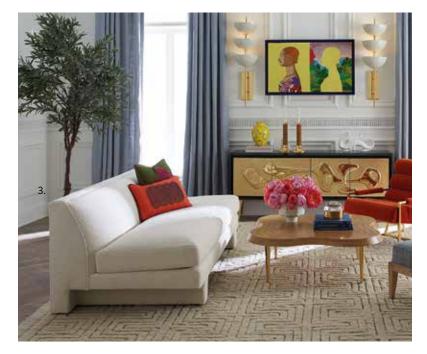

## FALL FOR IT

Warm and earthy neutrals, spicy cognac tones, and gleaming brass notes—autumn's abode is all about surrounding yourself with Modern American Glamour.

3

6.

- 1. St Germain Club Chair in Belfast Stone linen
- Lisbon Sconce
  Ripple Multi Pendant
- Ripple Multi Pen Chandelier
- 4. Berlin Andirons
- 5. Brass Banana
- 6. Brass Teardrop Tables
- 7. Vapor Hand Knotted Rug