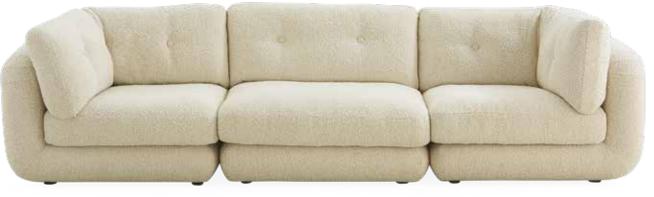

MODULAR THREE-PIECE SECTIONAL

Like you, Pompidou's backside looks as good as its front. Each piece features an ultra-mod tubular framework on its reverse. Perfect for floating in a palatial pad or giving shape to your downtown loft.