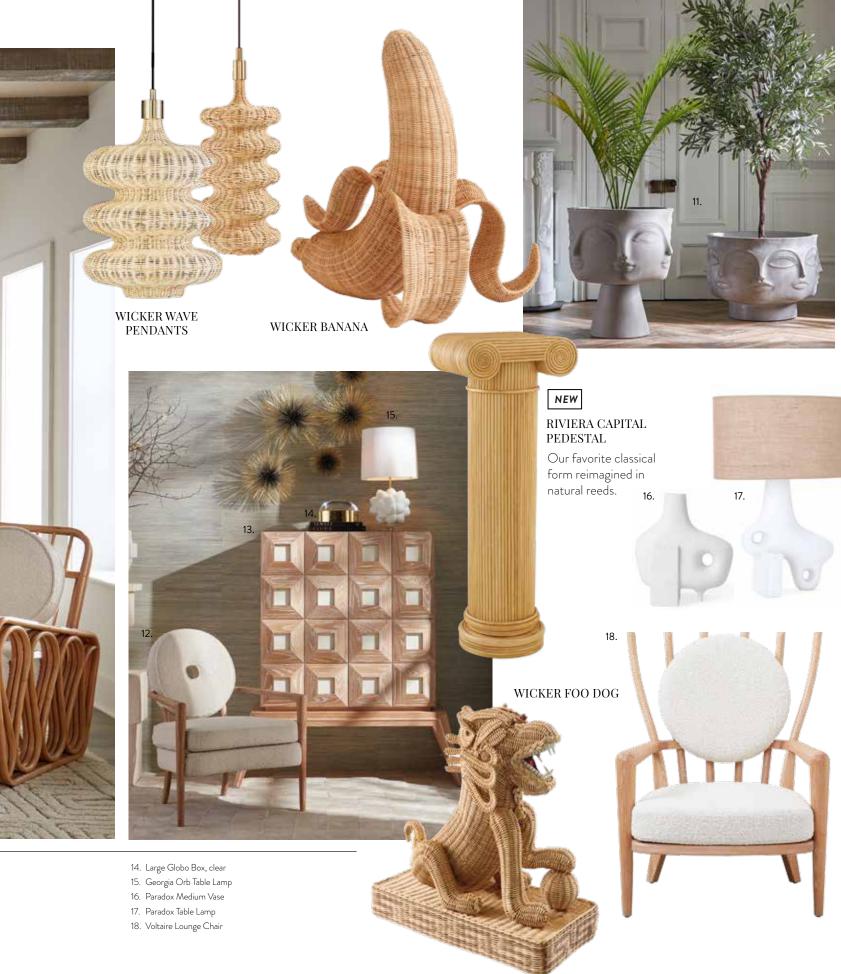

### PEDESTALS

A decorator's secret weapon. Top them with a large vase, lamp, or bold bust and plunk it in an unused corner, in front of a window, or double up and flank a chair or console.

- 1. Jacques Pedestal
- 2. Alphaville Pedestal
- 3. Cubist Pedestal
- 4. Riviera Capital Pedestal