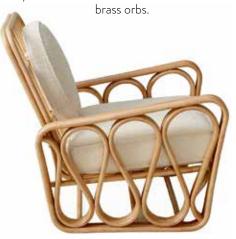

With a black wood frame.

RIVIERA LOUNGE CHAIR Natural reeds and thick, oatmeal bouclé-clad cushions.

BACHARACH SWIVEL CHAIR IN COMO CHAMPAGNE VELVET Think Halston, think Studio 54, think sybaritic style.