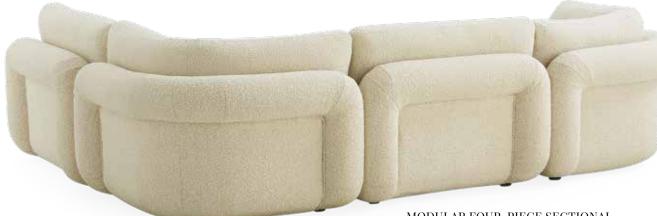

a Column Table Lamp
- 24. Petal Mirror, grey
- 25. Ravello Vase

### PIPE UP POMPIDOU COLLECTION

Introducing our new modular seating system. Extra deep, sublimely squishy and guaranteed to solve all of your problems. Get what you need, from a single seat to a sprawling sectional.





= ENDLESS POSSIBILITIES



Join armless pieces to form modern bench-style sofas of any length.







For use as a single seat or as an added-in extension cushion or chaise arm.





#### CORNER PIECE

For use as a corner-friendly cocoon, as a sectional joint, or to round things off with an arm rest.

Soft, chic, and nubby, our Olympus bouclé is the fabric of today, the future, and beyond. Pompidou's hardworking oatmeal tone is family-friendly, treated for stain resistance.



MODULAR THREE-PIECE SECTIONAL



Like you, Pompidou's backside looks as good as its front. Each piece features an ultra-mod tubular framework on its reverse. Perfect for floating in a palatial pad or giving shape to your downtown loft.

MODULAR FOUR-PIECE SECTIONAL

## THE MAIN ATTRACTION

From minimalist to mega-glam, our toastworthy cocktail tables are guaranteed to liven up your living space.



#### 1. BRASS TEARDROP TABLES

A bold, solid brass gesture. Use multiples to create a modular cocktail table.

#### 2. BOND COCKTAIL TABLE

Architectural rigor meets the warmth of burled wood. On an acrylic X-base.

#### 4. RIVIERA OVAL COCKTAIL TABLE

Honey-stained natural reeds topped with back painted celadon glass.

#### **3. TRAVERTINE NESTING TABLES**

Solid travertine stone. Three sizes for creating a multi-level surfa