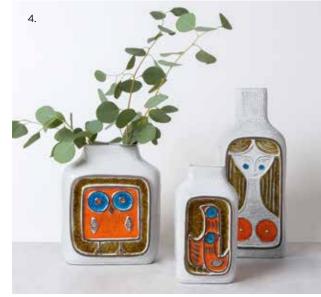

### 4. GLASS MENAGERIE VASES

Stoneware featuring melted ground glass cooled to a sparkling, crackled finish.