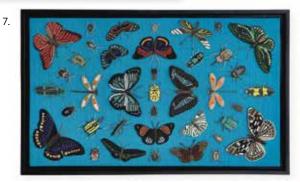

# bold beauties BEADED ART

Designed in our studio and then hand-beaded in India by a master artisan with extraordinary craftsmanship and soul. Each piece takes nearly 100 hours to create. Framed in wire brushed or lacquer coated wood, ready to hang.