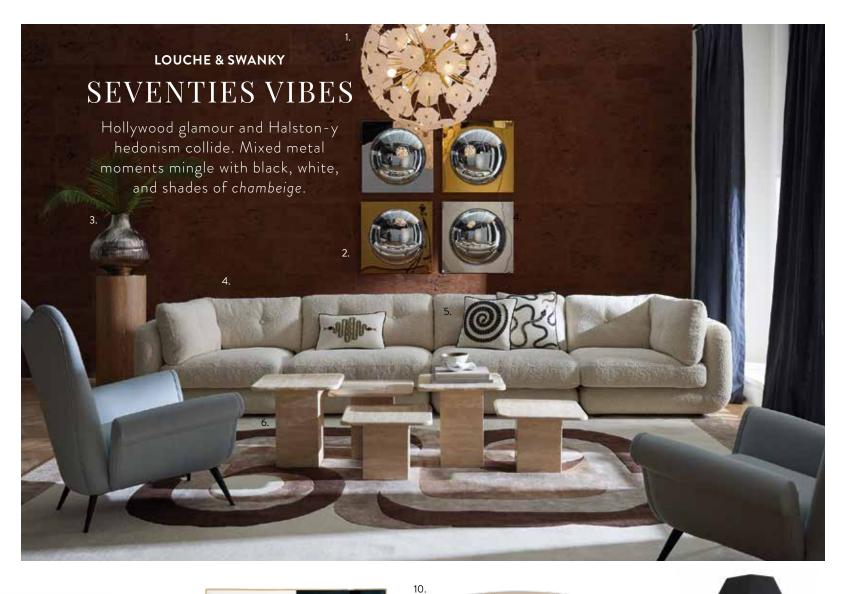

### **"STAYING IN" SEASON**

## FALL FOR IT

Warm and earthy neutrals, spicy cognac tones, and gleaming brass notes—autumn's abode is all about surrounding yourself with Modern American Glamour.

3

6.

- 1. St Germain Club Chair in Belfast Stone linen
- Lisbon Sconce
  Ripple Multi Pendant
- Ripple Multi Pen Chandelier
- 4. Berlin Andirons
- 5. Brass Banana
- 6. Brass Teardrop Tables
- 7. Vapor Hand Knotted Rug