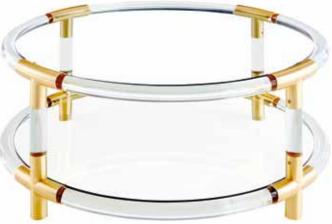

#### **3. TRAVERTINE NESTING TABLES**

Solid travertine stone. Three sizes for creating a multi-level surface.