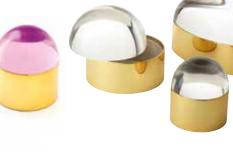

### FUTURISTIC FANTASY **GLOBO COLLECTION**

Float into our world of dreamy orbs and cabochons in clear or luminous jewel-toned acrylic paired with polished metal and marble accents. High-voltage glamour.