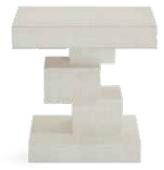

#### **3. TRAVERTINE NESTING TABLES**

Solid travertine stone. Three sizes for creating a multi-level surface.