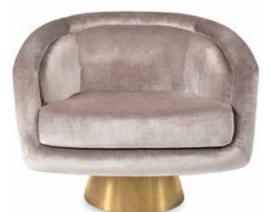

ETHER SWIVEL CHAIR IN BERGAMO CHARCOAL VELVET

Swivel, rock (yes, it does both!), and sink into cozy.

WRIGHT CHAIR WITH BULLION FRINGE Blue velvet with a fab fringe that's anything but fusty.

ZOLA LOUNGE CHAIR Classic 40s silhouette, meet our futuristic back cushion.

MAXIME SWIVEL CLUB CHAIR IN OLYMPUS OATMEAL BOUCLÉ

With a super cushy seat and a curved back that hugs.