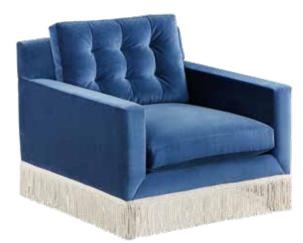

ETHER SWIVEL CHAIR IN BERGAMO CHARCOAL VELVET

Swivel, rock (yes, it does both!), and sink into cozy.

WRIGHT CHAIR WITH BULLION FRINGE Blue velvet with a fab fringe that's anything but fusty.

ZOLA LOUNGE CHAIR Classic 40s silhouette, meet our futuristic back cushion.