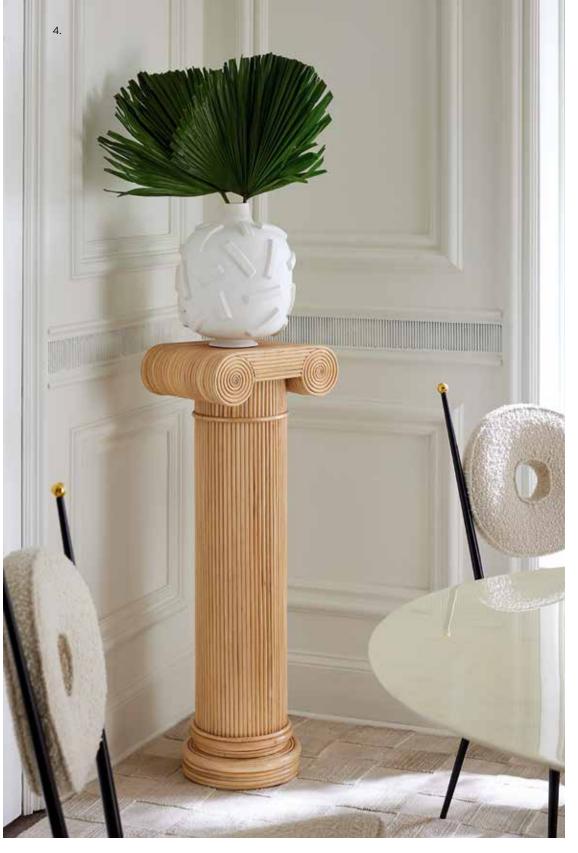

### PEDESTALS

A decorator's secret weapon. Top them with a large vase, lamp, or bold bust and plunk it in an unused corner, in front of a window, or double up and flank a chair or console.

- 1. Jacques Pedestal
- 2. Alphaville Pedestal
- 3. Cubist Pedestal
- 4. Riviera Capital Pedestal