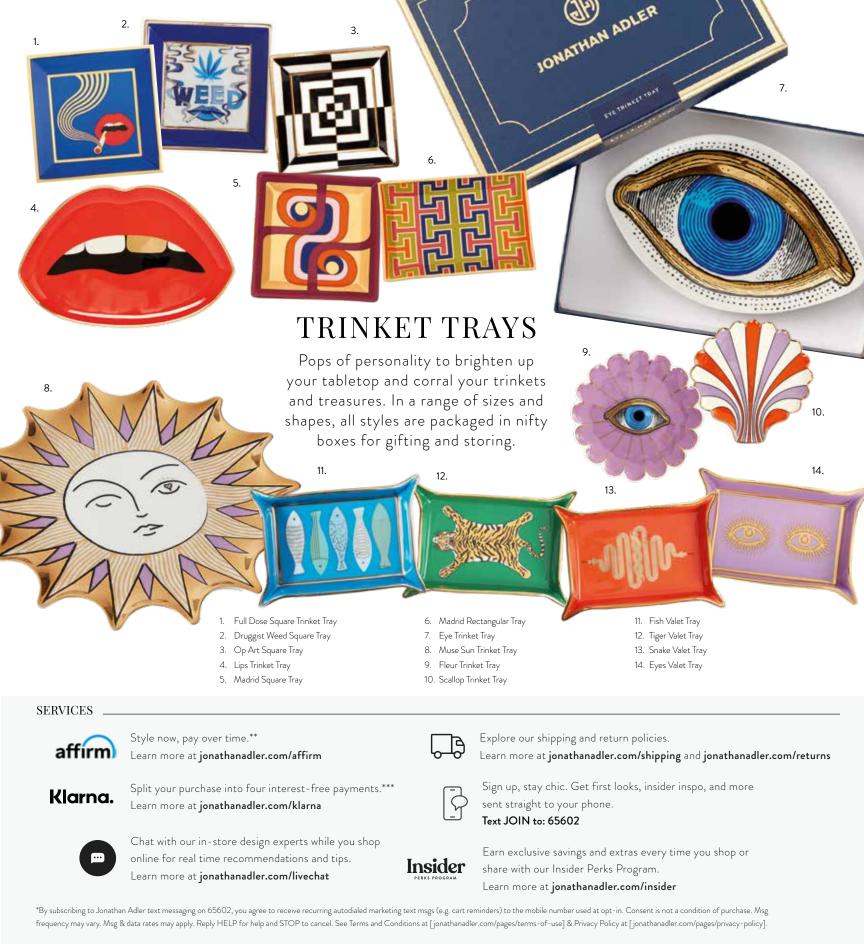

In fashion, fall is the season to step up your style. Flamboyant capes, luxe cashmere sweaters, tip top tailoring.

We believe your home deserves the same consideration. Our fall runway features our grooviest designs ever. The colors get moodier, the vibes get cozier, but the dramatic glamour rages on.

Throw yourself into it with our sublime new Pompidou Modular Seating System, our tempting Travertine Tables, and our never ending assortment of surprising and memorable *objets*. We've created the fabulous foundation, the perfect punctuation and everything in between to turn your fall into a total fashion situation.

xox,

GLOBO PYRAMID LAMP A pyramid of jewel-toned acrylic spheres bubble up to a white linen shade.

MADRID LACQUER TRAY MUSTIQUE DISC URN

#### MUSTIQUE FINIAL BOWL

Mesmerizing in tonal blues and fall-ready amethyst and olive.

JONATHANADLER.COM

### **"STAYING IN" SEASON**

## FALL FOR IT

Warm and earthy neutrals, spicy cognac tones, and gleaming brass notes—autumn's abode is all about surrounding yourself with Modern American Glamour.

3

6.

- 1. St Germain Club Chair in Belfast Stone linen
- Lisbon Sconce
  Ripple Multi Pendant
- Ripple Multi Pen Chandelier
- 4. Berlin Andirons
- 5. Brass Banana
- 6. Brass Teardrop Tables
- 7. Vapor Hand Knotted Rug

GLOBO SCONCE