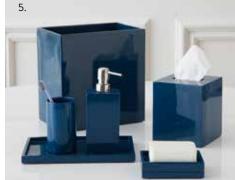

#### 1-3. HOLLYWOOD COLLECTION

Crafted from thick acrylic and featuring frosted white interiors for added dimension.

#### 4-6. LACQUER COLLECTION

Hand-poured lacquer bath accessories with a high gloss finish.