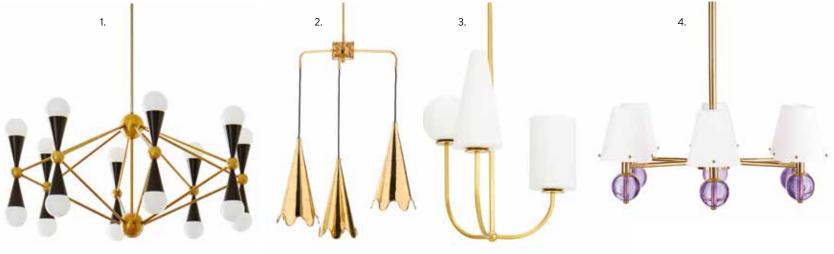

### THE GLOW-GETTERS

From soft ambience to scene-stealing sparkle, we know the way to glow. Sconces, flush mounts, table lamps, floor lamps, chandeliers-give every room its own mood.

#### CHANDELIERS

#### **FLOOR LAMPS**

- 1. Caracas 16-Light Chandelier
- 2. Ripple Multi Pendant Chandelier
- 3. Paradiso Chandelier
- 4. Belvedere Six-Light Chandelier
- 5. Globo Lighting
- 6. Ronchamp Table Lamp
- 7. Peggy Sconce

- 8. Brass Hand Sconce
- 9. Riviera Lighting
- 10. Wellington Lighting
- 11. Electrum Sconce
- 12. Polly Sconce, blue
- 13. Ripple Sconce
- 14. Lisbon Sconce

- 15. Belvedere Vanity Lamp, purple
- 16. Pompidou Table Lamp
- 17. Peggy Table Lamp
- 18. Atlas Split Table Lamp
- 19. Pompidou Floor Lamp
- 20. Paradiso Table Floor Lamp
- 21. Caracas Task Tripod Floor Lamp