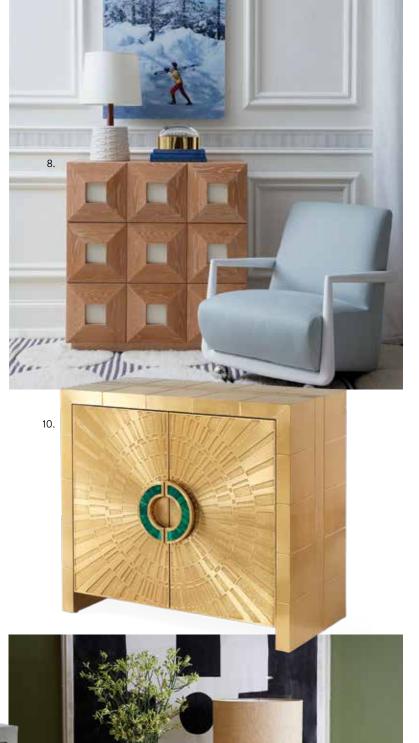

### CREDENZAS

Keep it chic and tidy with couture storage that hits all the right notes whether in the hall, behind the sofa, or duetting with your dining table.

- 1. Talitha Credenza
- 2. Delphine Credenza
- 3. Bond Credenza
- 4. Ultramarine Credenza

- 5. Reform Credenza
- 6. Harlequin Credenza, multi
- 7. Kiki Six-Drawer Dresser, ivory
- 8. Otto Three-Drawer Cabinet

- 9. Kiki Cabinet, teal
- 10. Talitha Cabinet, brass
- 11. Talitha Two-Door Console
- 12. Reform Three-Drawer Chest

### CHESTS

Darlings in the boudoir and beyond, our dressers and chests offer generous drawers, soft-close slides, and style to match whatever you're putting in them.

7.

2. PICCADILLY PILLOWS

For an electric pillowscape. Chainstitched by hand in kaleidoscopic colors and patterns. Sassy and stylish.