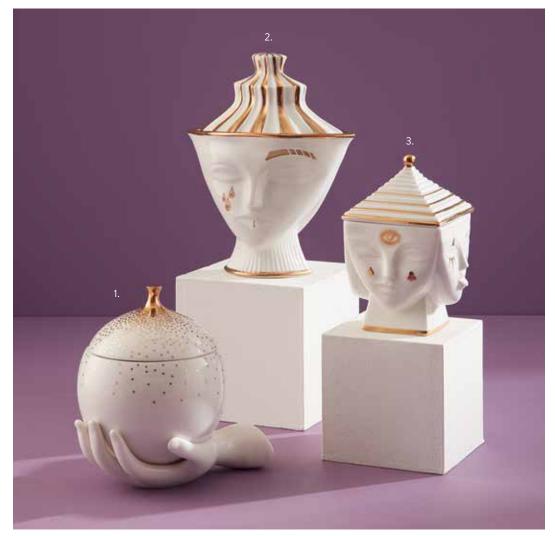

### **NEW** 1. GILDED EVE BOX

Our tempting Eve reimagined as a gold-dotted, orb-shaped box.

Meet our new Deco-inspired Giuliette Box. Two faced has never looked so chic.

### **NEW** 3. GILDED MUSE MASQUERADE BOX

Multifaceted and glamorous—like you! Featuring four unique sides, each de-faced with subversive symbols.

- 1. Wicker Giraffe
- 2. Riviera Lounge Chair
- 3. Topanga Column Table Lamp
- 4. Baxter T-Arm Loveseat in Serpette Ivory linen
- 5. "Lord Bodner" Print