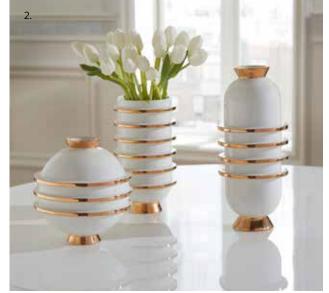

#### 2. ORBIT VASES

Elemental porcelain vessels accented with gold rings. Think ultra-modern or retro rad.