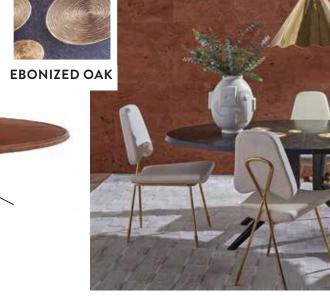

### **NEW** 3. GILDED MUSE MASQUERADE BOX

Multifaceted and glamorous—like you! Featuring four unique sides, each de-faced with subversive symbols.

- 1. Wicker Giraffe
- 2. Riviera Lounge Chair
- 3. Topanga Column Table Lamp
- 4. Baxter T-Arm Loveseat in Serpette Ivory linen
- 5. "Lord Bodner" Print