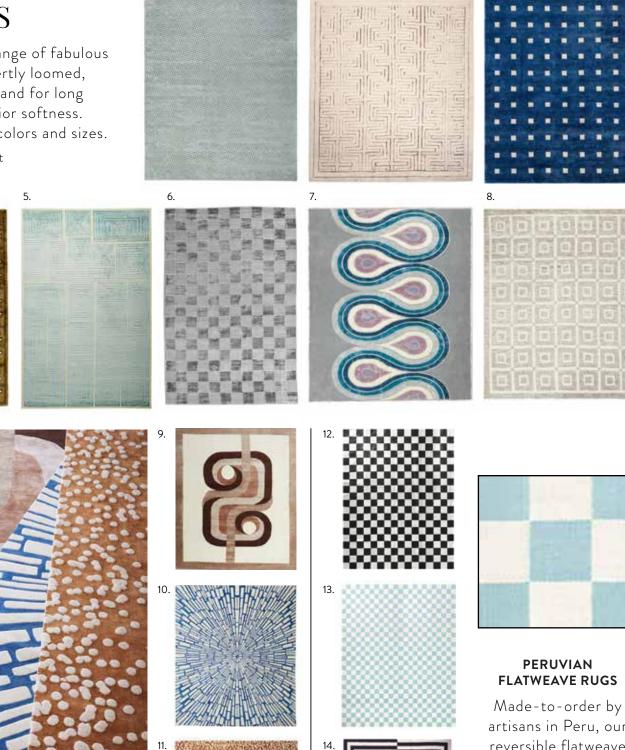

### THE ROOM CHANGERS

Fall feet first for our range of fabulous foundations, each expertly loomed, knotted, or tufted by hand for long lasting looks and superior softness. In-stock in a range of colors and sizes.

Discover our entire selection at www.jonathanadler.com/rugs

4.

2.

3

1.

artisans in Peru, our reversible flatweave rugs merge our modern designs with their traditional craft.

- 1. Lido Hand-Loomed Rug
- Lisbon Hand-Knotted Rug
  Small Squares Hand-
- Knotted Rug 4. Thebes Hand-Tufted Rug
- 5. Blocks Hand-Knotted Rug, sea
- 6. Checkerboard Hand-Loomed Rug, silver
- 7. Milano Hand Tufted Rug
- 8. St. Germain Hand-Knotted Rug
- Madrid Hand-Knotted Rug
  Sunburst Hand-Knotted Rug, blue
- Vapor Hand-Knotted Rug
  Checkerboard Large Scale
- Flat Weave Rug, black 13. Checkerboard Small Scale Flat Weave Rug, blue
- 14. Canaan Reversible Flat Weave Rug
- 15. Sunburst Hand-Knotted Rug, gold
- 16. "Lord Bodner" Print
- 17. Claridge Sofa in Brogue Navy leather
- 18. Paradox Table Lam
- Channeled Goldfinger
  Lounge Chair in Varese
  Persimmon, velvet