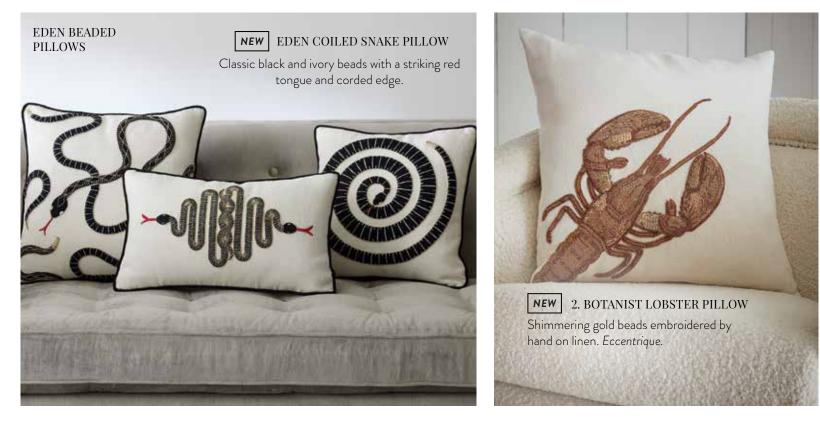

### BEADED PILLOWS & THROWS

Surrender to our range of comfy cushions and supersoft throws, each woven, beaded, loomed, or embroidered by hand.

meets the madness of Dalí.

1. Leopard Embellished Throw

2. Muse Eyes Embellished Throw, teal

- 3. Ship Embellished Throw
- 4. Sun Embellished Throw

- 5. Tree of Eyes Embellished Throw
- 6. Snake Embellished Throw