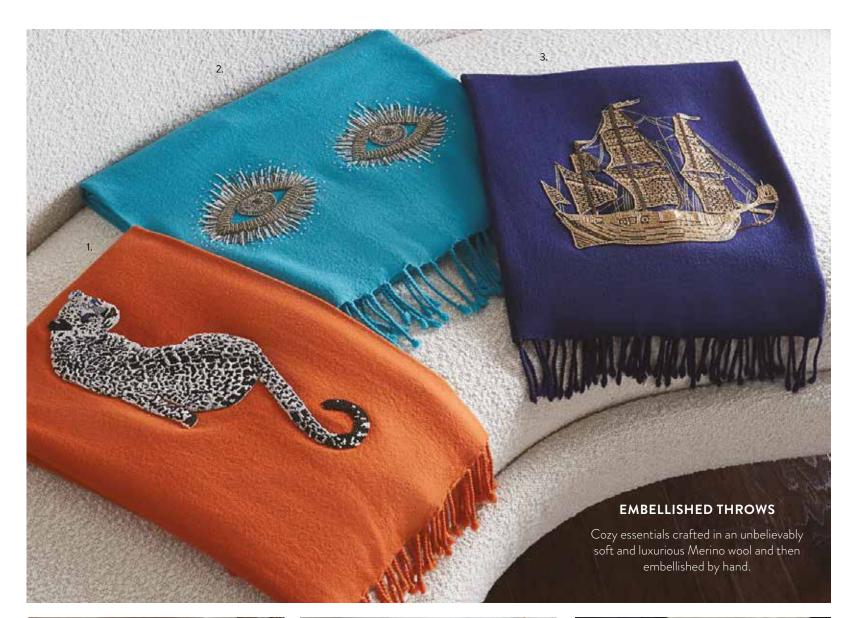

### BEADED PILLOWS & THROWS

Surrender to our range of comfy cushions and supersoft throws, each woven, beaded, loomed, or embroidered by hand.

meets the madness of Dalí.

1. Leopard Embellished Throw

2. Muse Eyes Embellished Throw, teal

- 3. Ship Embellished Throw
- 4. Sun Embellished Throw

- 5. Tree of Eyes Embellished Throw
- 6. Snake Embellished Throw