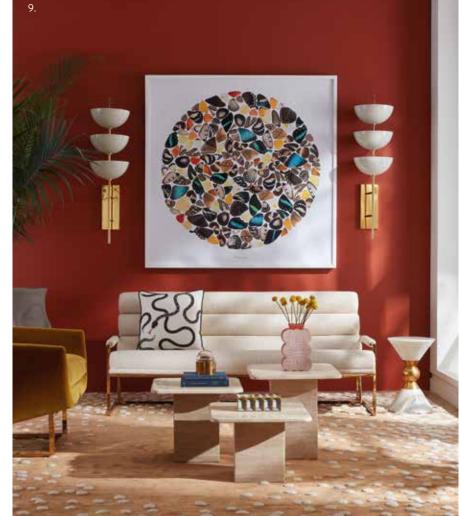

## FALL FOR IT

Warm and earthy neutrals, spicy cognac tones, and gleaming brass notes—autumn's abode is all about surrounding yourself with Modern American Glamour.

3

6.

- 1. St Germain Club Chair in Belfast Stone linen
- Lisbon Sconce
  Ripple Multi Pendant
- Ripple Multi Pen Chandelier
- 4. Berlin Andirons
- 5. Brass Banana
- 6. Brass Teardrop Tables
- 7. Vapor Hand Knotted Rug