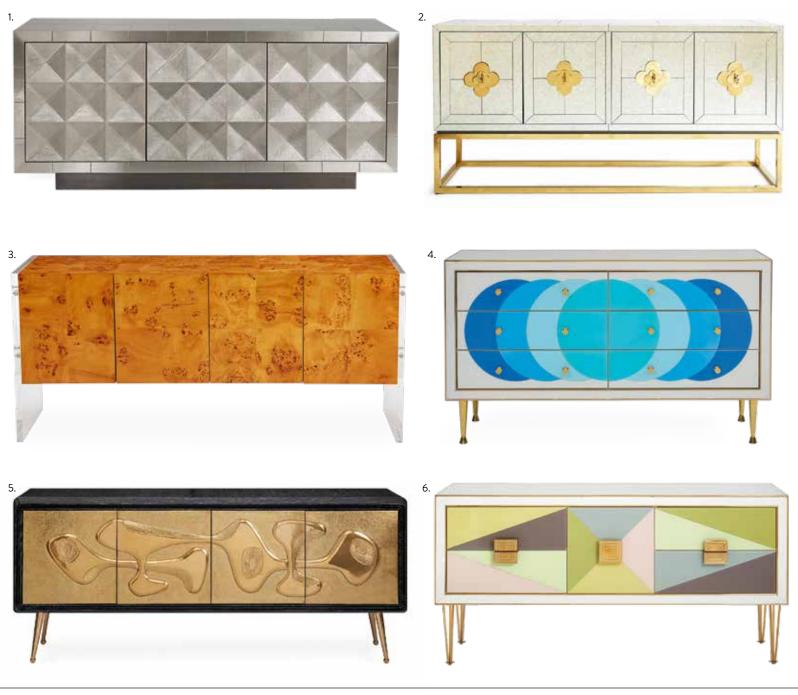

### CREDENZAS

Keep it chic and tidy with couture storage that hits all the right notes whether in the hall, behind the sofa, or duetting with your dining table.

- 1. Talitha Credenza
- 2. Delphine Credenza
- 3. Bond Credenza
- 4. Ultramarine Credenza

- 5. Reform Credenza
- 6. Harlequin Credenza, multi
- 7. Kiki Six-Drawer Dresser, ivory
- 8. Otto Three-Drawer Cabinet

- 9. Kiki Cabinet, teal
- 10. Talitha Cabinet, brass
- 11. Talitha Two-Door Console
- 12. Reform Three-Drawer Chest

### CHESTS

Darlings in the boudoir and beyond, our dressers and chests offer generous drawers, soft-close slides, and style to match whatever you're putting in them.

7.

2. PICCADILLY PILLOWS

For an electric pillowscape. Chainstitched by hand in kaleidoscopic colors and patterns. Sassy and stylish.