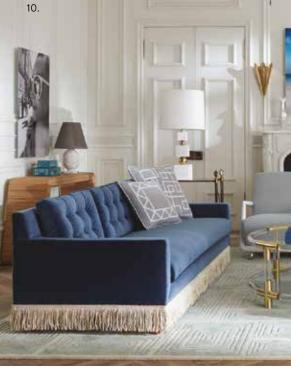

- 1. Claridge Sofa in Vapor velvet
- 2. Brigitte Sectional in Olympus Oatmeal bouclé
- 3. Ether Curved Sofa in Bergamo Azure velvet
- 4. Lampert Grand Sofa in Brussels Charcoal velvet
- 5. Wright Sofa in Arthur Flax linen
- 6. Malibu Sofa

<sup>7.</sup> Claridge Sofa in Brogue Navy leather

10. Wright Sofa with Bullion Fringe in Venice Mariner velvet

<sup>9.</sup> Brigitte Sofa, Como Champagne velvet

Parker's inviting, gentle curve fits an array of shimmery, cozy, and dazzling upholsteries like a glove. Perched on polished brass orbs.