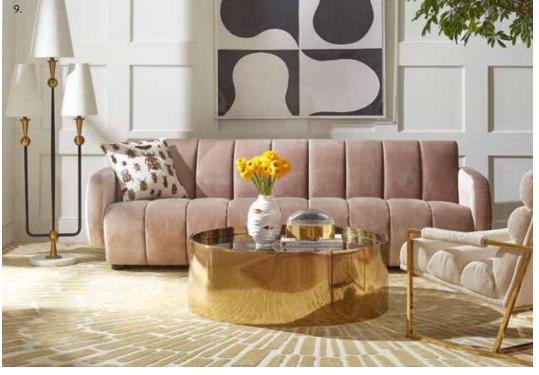

### FOR THE PIED-À-TERRE PETITE SEATS

From apartment sofas to settees, our range of sofas sized for smaller spaces never skimp on style.

- 1. Parker Curved Sofa in Brussels Malachite velvet
- 2. Ether Cloud Settee in Rialto Sky velvet
- 3. Ether Apartment Sofa
- 4. Claridge Apartment Sofa in Belfast Stone linen
- 5. Beaumont Settee in Varese Lichen velvet
- 6. Rosewood Beaumont Settee
- 7. Ripple Apartment Sofa
- 8. Parker Curved Sofa in Brussels in Powder Blue velvet
- 9. Channeled Goldfinger Apartment Sofa
- 10. Riviera Settee
- 11. Baxter T-Arm Loveseat in Serpette Ivory linen