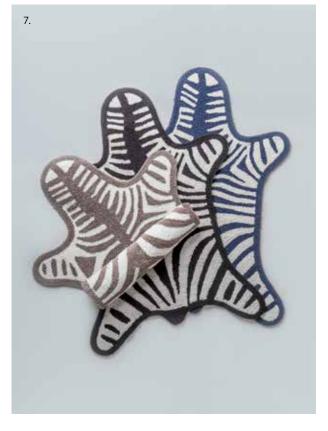

#### 7. REVERSIBLE ZEBRA BATH MAT

Our favorite natural stripes pattern in three classic neutrals. An ultra absorbent touch of safari chic.

Upper West Side

(212) 787-0017

304 Columbus Avenue