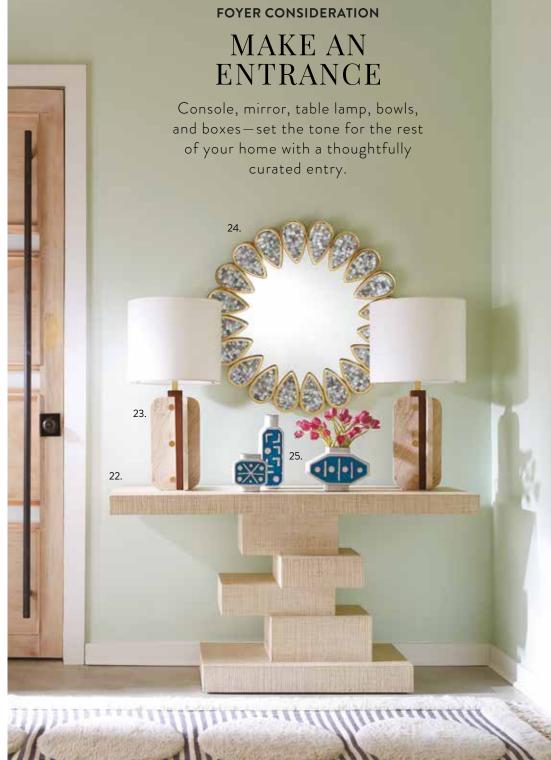

- 22. Cubist Console
- 23. Topanga Column Table Lamp
- 24. Petal Mirror, grey
- 25. Ravello Vase