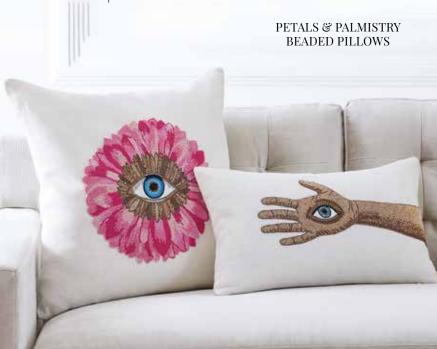

### BEADED PILLOWS & THROWS

Surrender to our range of comfy cushions and supersoft throws, each woven, beaded, loomed, or embroidered by hand.

meets the madness of Dalí.

1. Leopard Embellished Throw

2. Muse Eyes Embellished Throw, teal

#### **BACKGAMMON SETS**

Featuring our signature motifs and packaged in chic and sturdy matte-finish boxes that sit stylishly on your cocktail table.

Lined, gold-edged pages.

- 2. Flow Table Lamp
- 3. "Diving into Pink Flowers" Print
- 4. Peggy Table Lamp
- 5. Petals Beaded Pillow
- 6. Jacques Bench
- 7. Nepo Baby Needlepoint Pillow
- 8. Checkerboard Hand-Loomed Rug, ivory
- 9. Woodhouse Bed in Brussels Powder Blue velvet
- 10. Lampert Bed in Brussels Charcoal velvet