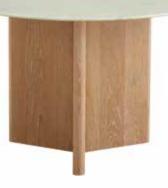

#### TROCADERO DINING TABLE

Splayed ebonized wood legs and solid brass spheres support your choice of three tabletops. Seats up to eight.