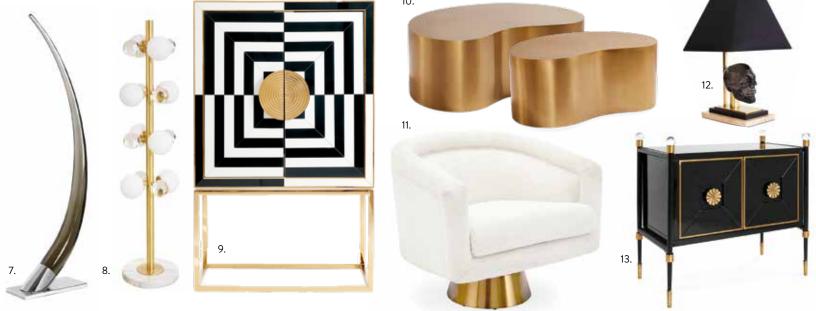

## THE MAIN ATTRACTION

From minimalist to mega-glam, our toastworthy cocktail tables are guaranteed to liven up your living space.

#### 1. BRASS TEARDROP TABLES

A bold, solid brass gesture. Use multiples to create a modular cocktail table.

#### 2. BOND COCKTAIL TABLE

Architectural rigor meets the warmth of burled wood. On an acrylic X-base.

#### 4. RIVIERA OVAL COCKTAIL TABLE

Honey-stained natural reeds topped with back painted celadon glass.

#### **3. TRAVERTINE NESTING TABLES**

Solid travertine stone. Three sizes for creating a multi-level surface.

### 5. ALPHAVILLE COCKTAIL TABLE, STAINLESS STEEL

A simple stainless steel drum form with a smoke mirror surface.

#### 6. SCALINATELLA COCKTAIL TABLE

Our sinuous bent brass base and a white Carrara marble top.

#### 9. JACQUES GRAND COCKTAIL TABLE

Luxe clear acrylic, brass accents, and a glass top and shelf.

#### 7. RIVIERA CAPITAL COCKTAIL TABLE

Neoclassical meets natural reeds. Finished with satin lacquer.

#### 10. TALITHA STARBURST COCKTAIL TABLE

Luminous hand-stamped nickel on a blackened steel clad base.

#### 8. ALPHAVILLE COCKTAIL TABLE, HONED BRASS

Minimalist and modern with a black glass top.

#### 11. ARIES COCKTAIL TABLE

Solid acrylic rams tête-à-tête beneath a thick glass tabletop.