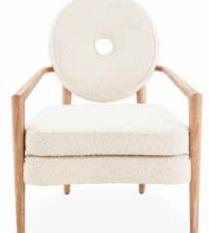

#### **NEW** 1. MARNIE LOUNGE CHAIR

A clean and modern silhouette with a swoop in its arm that catches your elbow.