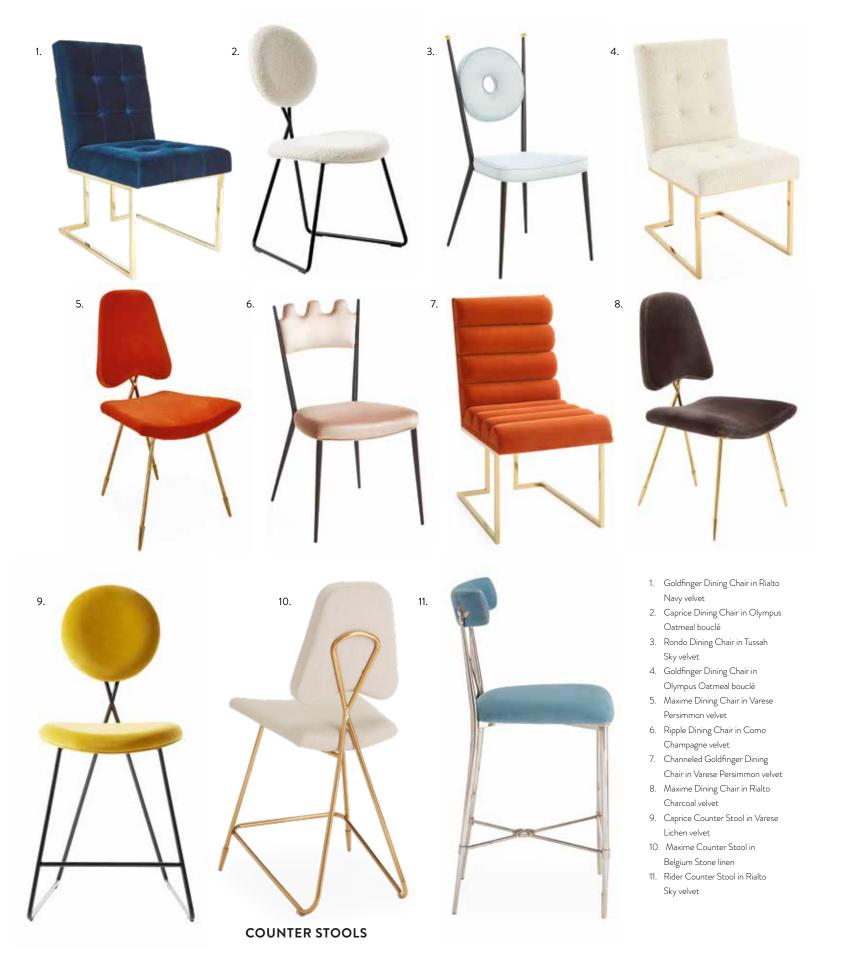

### DINING CHAIRS

Our dining chairs do more. Sculptural standouts on their own, they're also fabulous flanking a console, and pair perfectly with our dining tables and desks.

#### RIDER COLLECTION

A modern homage to Empire style-petite, glamorous, and ultra comfy-in a range of frames and super soft fabrics.

# **a**a CAPRICE DINING CHAIR IN VARESE LICHEN VELVET Our signature crisscross frame in blackened steel with a trusty handle wrapped in rich camel leather.