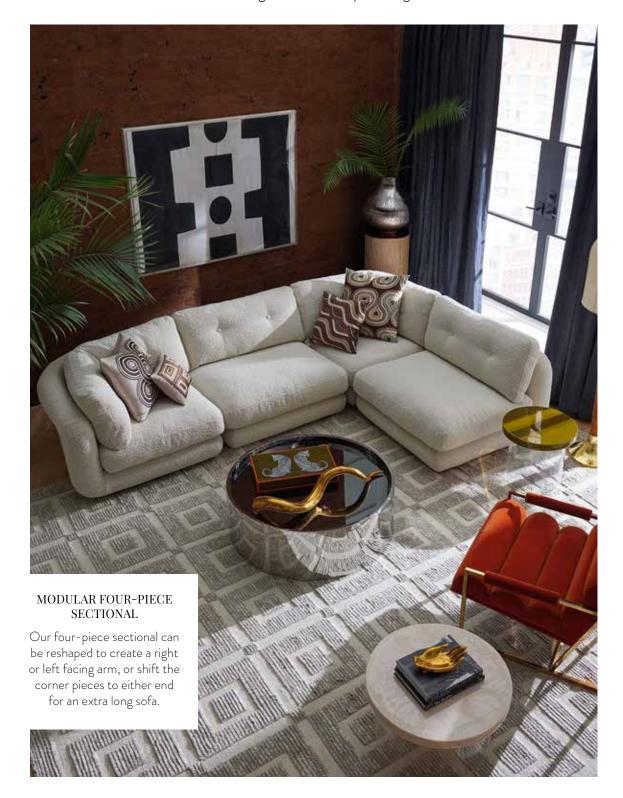

MODULAR THREE-PIECE SECTIONAL

Like you, Pompidou's backside looks as good as its front. Each piece features an ultra-mod tubular framework on its reverse. Perfect for floating in a palatial pad or giving shape to your downtown loft.

MODULAR FOUR-PIECE SECTIONAL