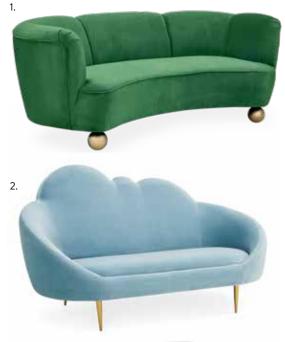

- 1. Claridge Sofa in Vapor velvet
- 2. Brigitte Sectional in Olympus Oatmeal bouclé
- 3. Ether Curved Sofa in Bergamo Azure velvet
- 4. Lampert Grand Sofa in Brussels Charcoal velvet
- 5. Wright Sofa in Arthur Flax linen
- 6. Malibu Sofa