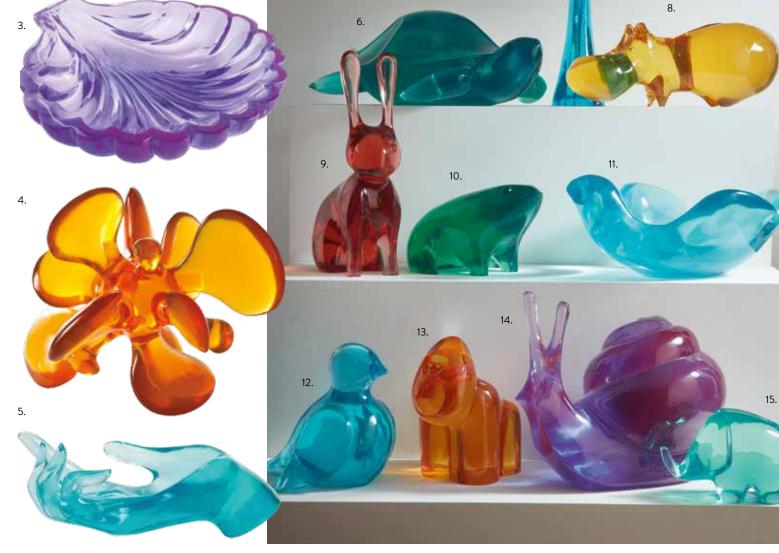

### ACRYLIC SCULPTURE

Oversized solid acrylic sculptures bring a luminous glow to your lair with colors that change with the light. Prototypes are designed and sculpted by Jonathan and his team in our Soho studio.

- 1. Acrylic Shark Objet |
- 2. Acrylic Orb Set
- 3. Acrylic Scallop Bowl
- 4. Acrylic Amoeba Objet

- Acrylic Hand Bowl
  Acrylic Tortoise Objet
  - 7. Acrylic Giraffe Objet
  - 8. Acrylic Hippo Objet

- 9. Acrylic Rabbit Objet
- 10. Acrylic Frog Objet
- 11. Acrylic Bird Bowl
- 12. Acrylic Bluebird Objet

Acrylic Gorilla Objet
 Acrylic Snail Objet
 Acrylic Elephant Objet

2.

7

Druggist Eye Objet
 Vesuvius Objet

XL Grand Tour Busts
 Brass Orb

Glass Menagerie Animals
 Menagerie Cats

Utopia Sun
 Georgia Orb