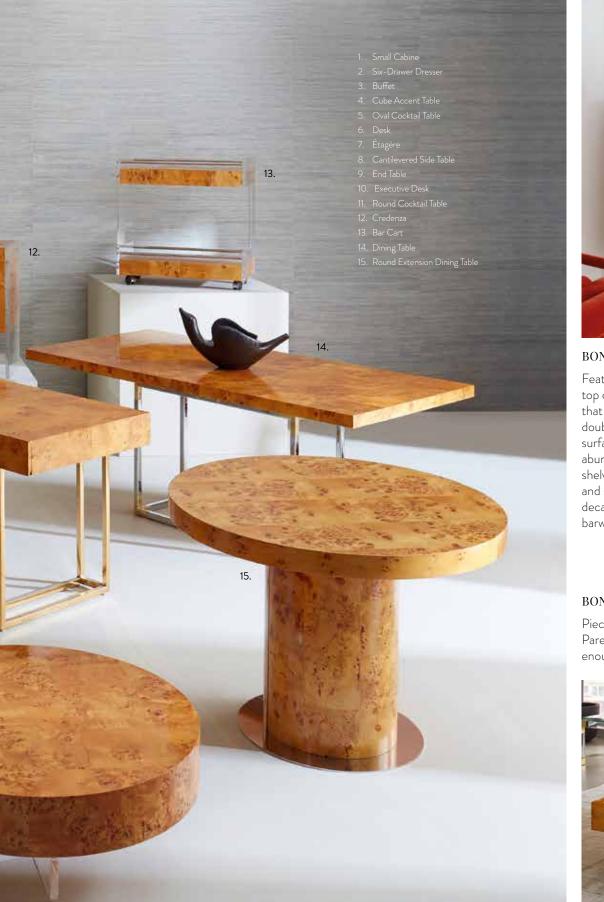

### TIMELESSLY CHIC BOND COLLECTION

Architectural rigor meets the warmth of burled wood. Featuring natural, honey-hued mappa wood, acrylic panels, and metal accents in a range of hardworking silhouettes.

6.

8.

4

9.

10.

11.

1.

5.

#### BOND BAR

Featuring a hinged top compartment that pulls down to double as a mixing surface and an abundance of shelves for stashing and stowing decanters and barware.

#### BOND COCKTAIL TABLE

Pieced mappa wood floats on an acrylic X-base. Pared down enough for a Tribeca loft, but luxe enough for a Park Avenue parlor.

1.

2.

Ö

17. Small Box 19. Large Box