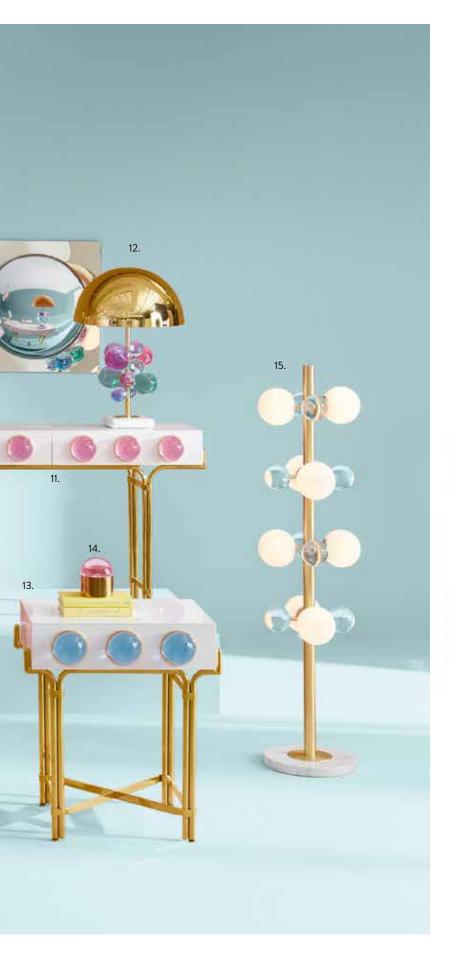

### FUTURISTIC FANTASY **GLOBO COLLECTION**

Float into our world of dreamy orbs and cabochons in clear or luminous jewel-toned acrylic paired with polished metal and marble accents. High-voltage glamour.

### THE GLOW-GETTERS

From soft ambience to scene-stealing sparkle, we know the way to glow. Sconces, flush mounts, table lamps, floor lamps, chandeliers-give every room its own mood.

#### **FLOOR LAMPS**

- 1. Caracas 16-Light Chandelier
- 2. Ripple Multi Pendant Chandelier
- 3. Paradiso Chandelier
- 4. Belvedere Six-Light Chandelier
- 5. Globo Lighting
- 6. Ronchamp Table Lamp
- 7. Peggy Sconce

- 8. Brass Hand Sconce
- 9. Riviera Lighting
- 10. Wellington Lighting
- 11. Electrum Sconce
- 12. Polly Sconce, blue
- 13. Ripple Sconce
- 14. Lisbon Sconce

- 15. Belvedere Vanity Lamp, purple
- 16. Pompidou Table Lamp
- 17. Peggy Table Lamp
- 18. Atlas Split Table Lamp
- 19. Pompidou Floor Lamp
- 20. Paradiso Table Floor Lamp
- 21. Caracas Task Tripod Floor Lamp