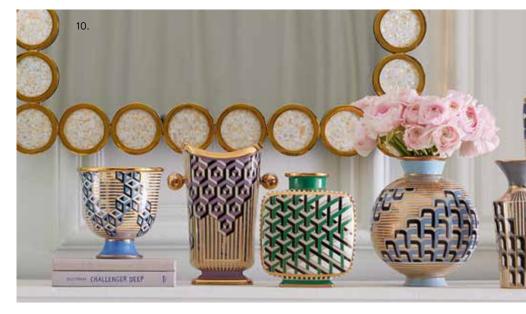

### CLASSIC POTTERY COLLECTIONS

Rough, smooth, glossy or mottled, each piece of our pottery starts its journey in our Soho studio where Jonathan and his team handcraft the prototypes.

#### 1. DRUGGIST POTTERY

Dreamy third-eye mindscapes rendered in Delft-inspired blues with real sparkly gold accents.

#### 2. ORBIT VASES

Elemental porcelain vessels accented with gold rings. Think ultra-modern or retro rad.

#### 3. TORINO POTTERY

Classic shapes wrapped in our favorite brilliant blues and accented with shiny silver accents.

#### 6. CHARADE COLLECTION

Dotted with hand-carved studs, blocks, and bars cast in the highest quality matte porcelain.

#### **10. VERSAILLES POTTERY**

Dynamically deconstructed patterns treated to gobs of gold. Classic meets cutting edge.

#### 11. BOTANIST POTTERY

Glossy porcelain wrapped in shimmering gold silhouettes. Natural attractions for today's rich hippie.

JACQUES TRAYS

JACQUES ROUND BAR CART

JACQUES ROUND COCKTAIL TABLE