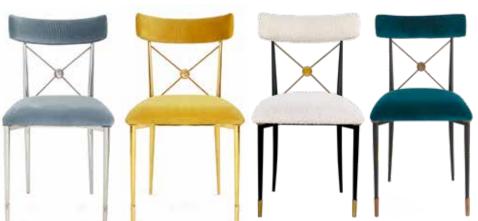

### DINING CHAIRS

Our dining chairs do more. Sculptural standouts on their own, they're also fabulous flanking a console, and pair perfectly with our dining tables and desks.

#### RIDER COLLECTION

A modern homage to Empire style-petite, glamorous, and ultra comfy-in a range of frames and super soft fabrics.

# **a**a CAPRICE DINING CHAIR IN VARESE LICHEN VELVET Our signature crisscross frame in blackened steel with a trusty handle wrapped in rich camel leather.