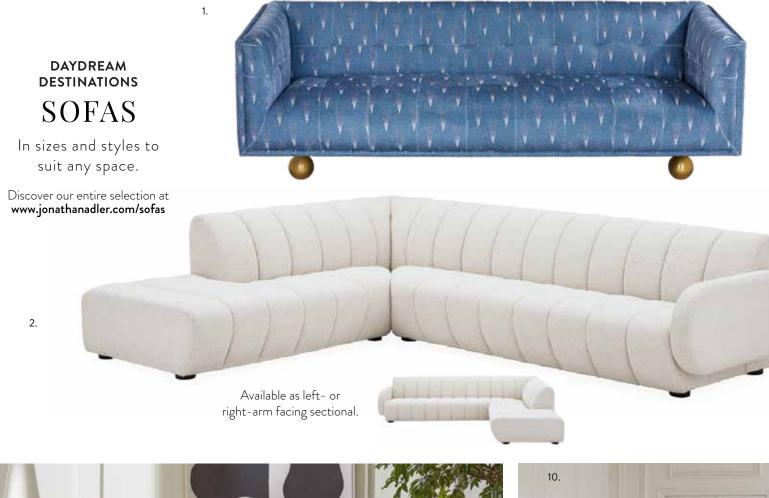

- 1. Claridge Sofa in Vapor velvet
- 2. Brigitte Sectional in Olympus Oatmeal bouclé
- 3. Ether Curved Sofa in Bergamo Azure velvet
- 4. Lampert Grand Sofa in Brussels Charcoal velvet
- 5. Wright Sofa in Arthur Flax linen
- 6. Malibu Sofa

<sup>7.</sup> Claridge Sofa in Brogue Navy leather

10. Wright Sofa with Bullion Fringe in Venice Mariner velvet

<sup>9.</sup> Brigitte Sofa, Como Champagne velvet

Parker's inviting, gentle curve fits an array of shimmery, cozy, and dazzling upholsteries like a glove. Perched on polished brass orbs.

### FOR THE PIED-À-TERRE PETITE SEATS

From apartment sofas to settees, our range of sofas sized for smaller spaces never skimp on style.

- 1. Parker Curved Sofa in Brussels Malachite velvet
- 2. Ether Cloud Settee in Rialto Sky velvet
- 3. Ether Apartment Sofa
- 4. Claridge Apartment Sofa in Belfast Stone linen
- 5. Beaumont Settee in Varese Lichen velvet
- 6. Rosewood Beaumont Settee
- 7. Ripple Apartment Sofa
- 8. Parker Curved Sofa in Brussels in Powder Blue velvet
- 9. Channeled Goldfinger Apartment Sofa
- 10. Riviera Settee
- 11. Baxter T-Arm Loveseat in Serpette Ivory linen