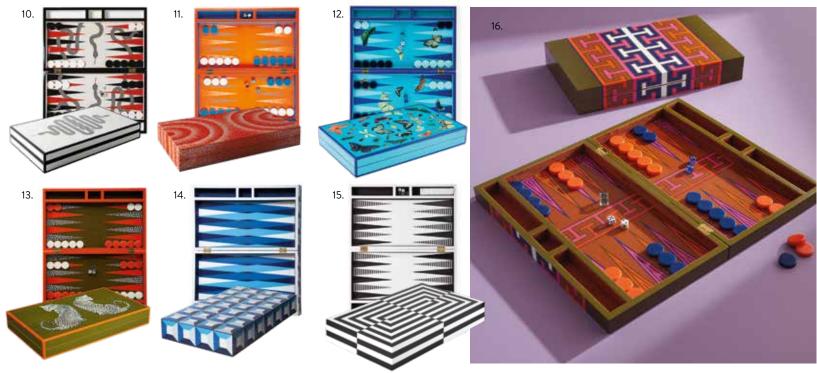

- 9. Arcade Journal
- 10. Eden Backgammon Set
- 11. Vapor Backgammon Set
- 12. Botanist Backgammon Set
- 13. Leopard Backgammon Set

- 14. Sorrento Backgammon Set
- 15. Op Art Backgammon Set
- 16. Madrid Backgammon Set

#### **BACKGAMMON SETS**

Featuring our signature motifs and packaged in chic and sturdy matte-finish boxes that sit stylishly on your cocktail table.

Lined, gold-edged pages.

- 2. Flow Table Lamp
- 3. "Diving into Pink Flowers" Print
- 4. Peggy Table Lamp
- 5. Petals Beaded Pillow
- 6. Jacques Bench
- 7. Nepo Baby Needlepoint Pillow
- 8. Checkerboard Hand-Loomed Rug, ivory
- 9. Woodhouse Bed in Brussels Powder Blue velvet
- 10. Lampert Bed in Brussels Charcoal velvet