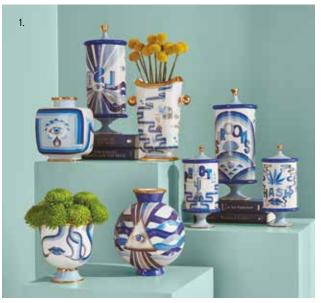

### CLASSIC POTTERY COLLECTIONS

Rough, smooth, glossy or mottled, each piece of our pottery starts its journey in our Soho studio where Jonathan and his team handcraft the prototypes.

#### 1. DRUGGIST POTTERY

Dreamy third-eye mindscapes rendered in Delft-inspired blues with real sparkly gold accents.

#### 2. ORBIT VASES

Elemental porcelain vessels accented with gold rings. Think ultra-modern or retro rad.

#### 3. TORINO POTTERY

Classic shapes wrapped in our favorite brilliant blues and accented with shiny silver accents.

### 4. GLASS MENAGERIE VASES

Stoneware featuring melted ground glass cooled to a sparkling, crackled finish.