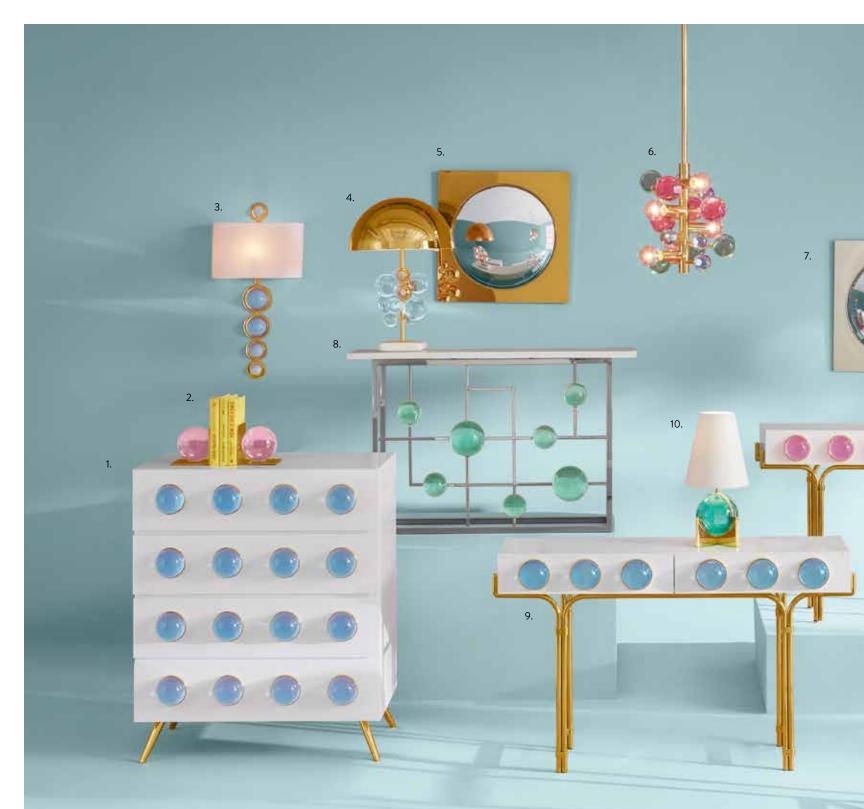

### FUTURISTIC FANTASY **GLOBO COLLECTION**

Float into our world of dreamy orbs and cabochons in clear or luminous jewel-toned acrylic paired with polished metal and marble accents. High-voltage glamour.

In fashion, fall is the season to step up your style. Flamboyant capes, luxe cashmere sweaters, tip top tailoring.

We believe your home deserves the same consideration. Our fall runway features our grooviest designs ever. The colors get moodier, the vibes get cozier, but the dramatic glamour rages on.

Throw yourself into it with our sublime new Pompidou Modular Seating System, our tempting Travertine Tables, and our never ending assortment of surprising and memorable *objets*. We've created the fabulous foundation, the perfect punctuation and everything in between to turn your fall into a total fashion situation.

xox,

GLOBO PYRAMID LAMP A pyramid of jewel-toned acrylic spheres bubble up to a white linen shade.

MADRID LACQUER TRAY MUSTIQUE DISC URN

#### MUSTIQUE FINIAL BOWL

Mesmerizing in tonal blues and fall-ready amethyst and olive.

JONATHANADLER.COM

GLOBO SCONCE

#### **RICH HIPPIE**

Don't forget a spot to stash umbrellas...

SERPENT UMBRELLA STAND Twinkly acrylic coils capped with a brass serpent head. Downtown edge, uptown glam.

- 1. Brass Ripple Table Lamp
- 2. Small Botanist Lacquer Box
- 3. Harlequin Round Mirror, multi blue
- 4. Scala Tall Vase
- 5. Globo Console
- 6. Brussels Disc Mirror
- 7. Monterey Ripple Console

- 8. Brass Constantine Box
- 9. Glass Menagerie Lady Vase
- 10. Metropolis Table Lamp
- 11. Rings Mirror
- 12. Versailles Puzzle Vase
- 13. Talitha Waterfall Console
- 14. Large Globo Box, blue

- 15. Atlas Split Table Lamp
- 16. Rider X-Bench in Rialto Peacock velvet
- 17. Riviera Waterfall Console
- 18. Mustique Disc Urn
- 19. Mustique Large Box
- 20. Siam Mirror
- 21. Accordion Table Lamp

- 22. Cubist Console
- 23. Topanga Column Table Lamp
- 24. Petal Mirror, grey
- 25. Ravello Vase