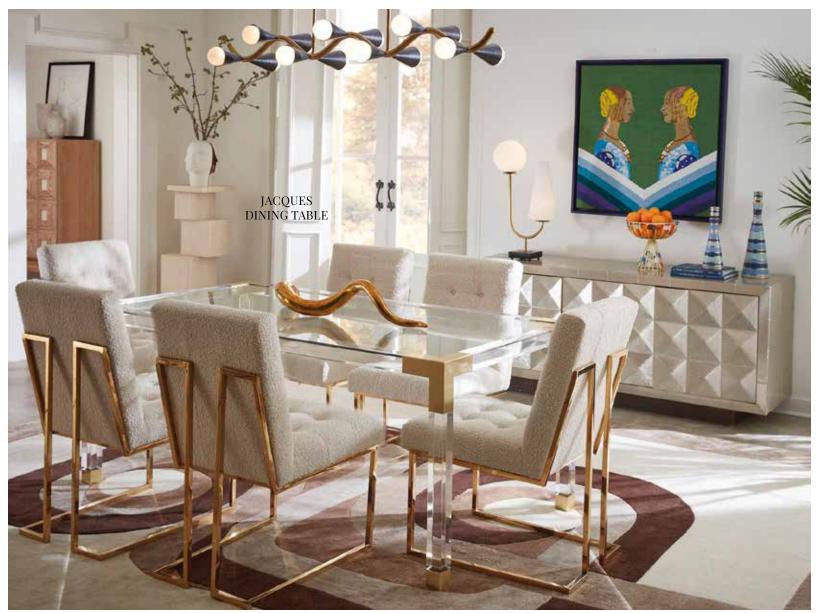

### DINING TABLES

#### BOND DINING TABLE

Featuring a nickel accented cylindrical base which splits to accommodate a two-leaf expansion totaling 40 extra inches. Seats up to ten.

#### BRUSSELS DINING TABLE

With a radial patterned solid oak top and a bamboo-inspired brass-banded base that splits to accommodate a two-leaf expansion. Seats up to ten.

#### BOND DINING TABLE

From our burled wood collection, honey-hued, pieced mappa wood on a polished nickel base with brass campaign corners. Seats up to 10 with 20" leaf.

#### NEW

#### BRUSSELS Y-BASE DINING TABLE

Sized to pop in your pied-à-terre and other petite spaces. Seats up to six.

#### **NEW** ALPHAVILLE DINING TABLE

Minimalist and modern with a honed brass pedestal base and a circular white Carrara marble top. The ideal complement to leggy dining chairs. Seats up to six.

#### BRUSSELS T-BASE DINING TABLE

White Carrara marble in a smooth capsule shape on T-shaped pedestal legs. Seats up to eight.

#### TROCADERO DINING TABLE

Splayed ebonized wood legs and solid brass spheres support your choice of three tabletops. Seats up to eight.

#### MAHOGANY In a hardworking radial pattern.

#### TURQUOISE BACK PAINTED GLASS

With a solid mahogany edge band.