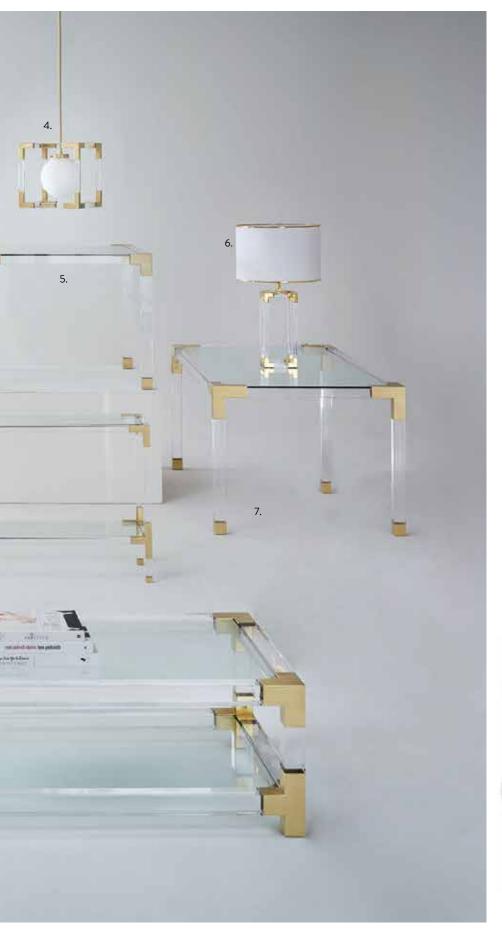

### TIMELESSLY CHIC BOND COLLECTION

Architectural rigor meets the warmth of burled wood. Featuring natural, honey-hued mappa wood, acrylic panels, and metal accents in a range of hardworking silhouettes.

#### BOND BAR

Featuring a hinged top compartment that pulls down to double as a mixing surface and an abundance of shelves for stashing and stowing decanters and barware.

#### BOND COCKTAIL TABLE

Pieced mappa wood floats on an acrylic X-base. Pared down enough for a Tribeca loft, but luxe enough for a Park Avenue parlor.

1.

2.

Ö

17. Small Box 19. Large Box