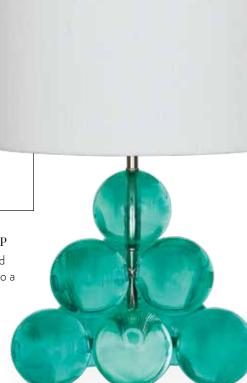

xox,

GLOBO PYRAMID LAMP A pyramid of jewel-toned acrylic spheres bubble up to a white linen shade.

MADRID LACQUER TRAY MUSTIQUE DISC URN