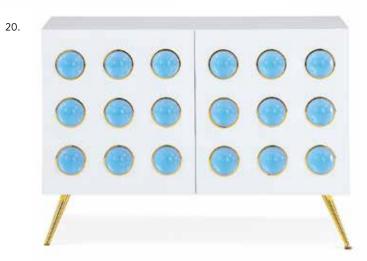

### CREDENZAS

Keep it chic and tidy with couture storage that hits all the right notes whether in the hall, behind the sofa, or duetting with your dining table.

- 1. Talitha Credenza
- 2. Delphine Credenza
- 3. Bond Credenza
- 4. Ultramarine Credenza

- 5. Reform Credenza
- 6. Harlequin Credenza, multi
- 7. Kiki Six-Drawer Dresser, ivory
- 8. Otto Three-Drawer Cabinet

- 9. Kiki Cabinet, teal
- 10. Talitha Cabinet, brass
- 11. Talitha Two-Door Console
- 12. Reform Three-Drawer Chest