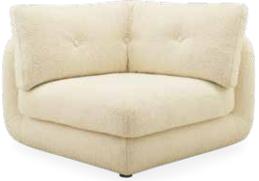

#### CORNER PIECE

For use as a corner-friendly cocoon, as a sectional joint, or to round things off with an arm rest.

Soft, chic, and nubby, our Olympus bouclé is the fabric of today, the future, and beyond. Pompidou's hardworking oatmeal tone is family-friendly, treated for stain resistance.