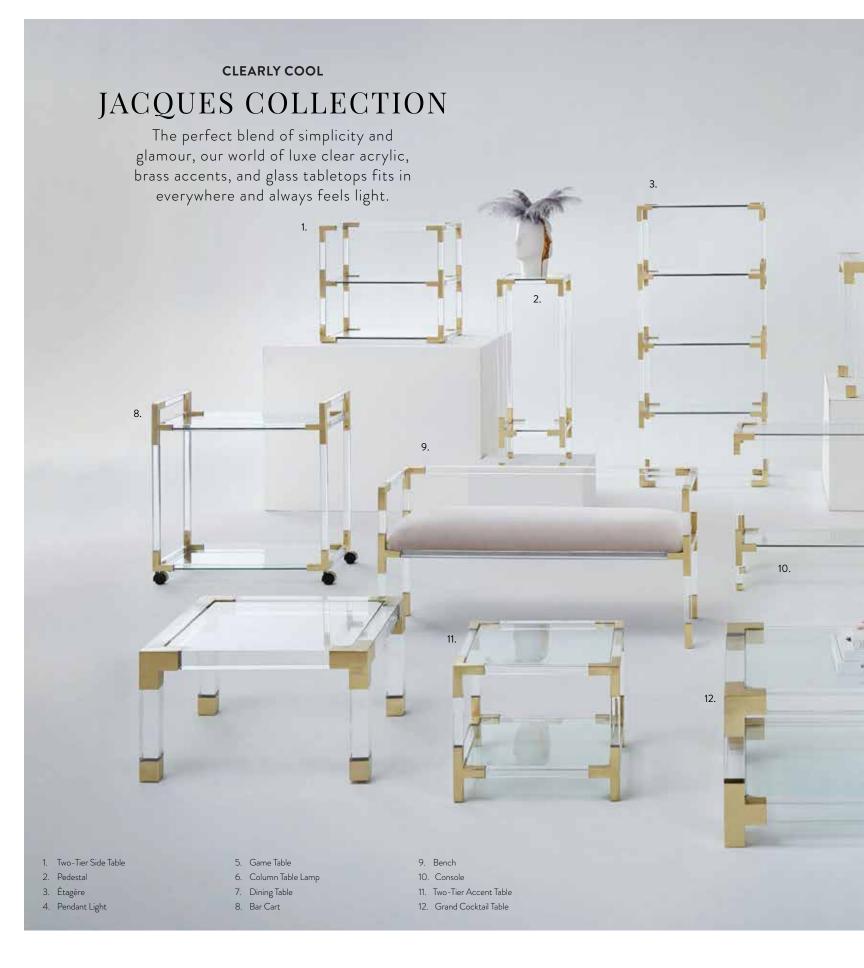

#### 9. JACQUES GRAND COCKTAIL TABLE

Luxe clear acrylic, brass accents, and a glass top and shelf.

### PEDESTALS

A decorator's secret weapon. Top them with a large vase, lamp, or bold bust and plunk it in an unused corner, in front of a window, or double up and flank a chair or console.

- 1. Jacques Pedestal
- 2. Alphaville Pedestal
- 3. Cubist Pedestal
- 4. Riviera Capital Pedestal