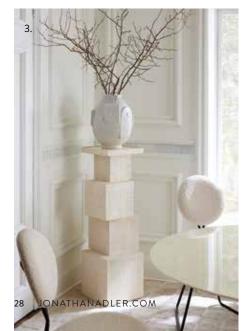

### PEDESTALS

A decorator's secret weapon. Top them with a large vase, lamp, or bold bust and plunk it in an unused corner, in front of a window, or double up and flank a chair or console.

- 1. Jacques Pedestal
- 2. Alphaville Pedestal
- 3. Cubist Pedestal
- 4. Riviera Capital Pedestal