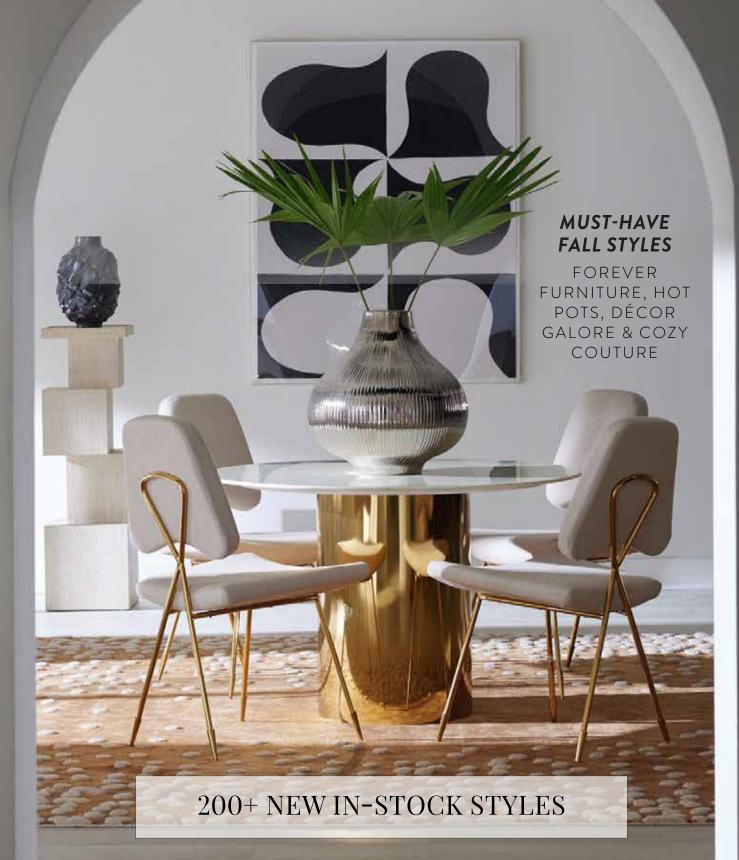

In fashion, fall is the season to step up your style. Flamboyant capes, luxe cashmere sweaters, tip top tailoring.

We believe your home deserves the same consideration. Our fall runway features our grooviest designs ever. The colors get moodier, the vibes get cozier, but the dramatic glamour rages on.

Throw yourself into it with our sublime new Pompidou Modular Seating System, our tempting Travertine Tables, and our never ending assortment of surprising and memorable *objets*. We've created the fabulous foundation, the perfect punctuation and everything in between to turn your fall into a total fashion situation.

## FALL FOR IT

Warm and earthy neutrals, spicy cognac tones, and gleaming brass notes—autumn's abode is all about surrounding yourself with Modern American Glamour.

3

6.

- 1. St Germain Club Chair in Belfast Stone linen
- Lisbon Sconce
  Ripple Multi Pendant
- Ripple Multi Pen Chandelier
- 4. Berlin Andirons
- 5. Brass Banana
- 6. Brass Teardrop Tables
- 7. Vapor Hand Knotted Rug