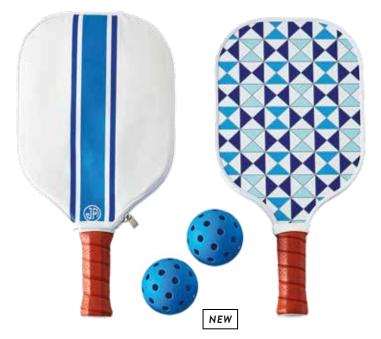

### GAME ON

Parlor pastimes and outdoor sports with makeovers so posh you'll never want to put them away. Discover our entire selection at www.jonathanadler.com/games

SORRENTO PICKLEBALL SET

Includes two paddles with leather wrapped handles and printed canvas covers to keep your equipment clean and tidy between matches. Two balls included.