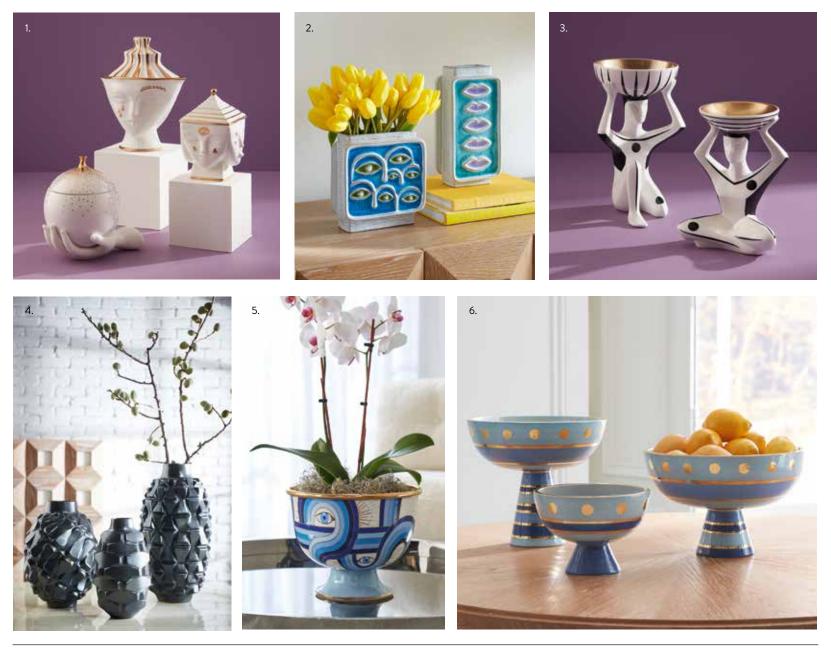

### CLASSIC POTTERY COLLECTIONS

Rough, smooth, glossy or mottled, each piece of our pottery starts its journey in our Soho studio where Jonathan and his team handcraft the prototypes.

#### 1. DRUGGIST POTTERY

Dreamy third-eye mindscapes rendered in Delft-inspired blues with real sparkly gold accents.

#### 2. ORBIT VASES

Elemental porcelain vessels accented with gold rings. Think ultra-modern or retro rad.

#### 3. TORINO POTTERY

Classic shapes wrapped in our favorite brilliant blues and accented with shiny silver accents.

### 4. GLASS MENAGERIE VASES

Stoneware featuring melted ground glass cooled to a sparkling, crackled finish.

#### 5. EDEN VASES

Our signature serpents on punchy pop tones. Sparkling gold accents add a striking air of glamour.

#### 6. CHARADE COLLECTION

Dotted with hand-carved studs, blocks, and bars cast in the highest quality matte porcelain.

#### 7. RONCHAMP VASES

Organic modernist forms finished with a deep and bubbly white lava glaze.

#### 8. PARADOX VASES

Functional sculptures featuring smooth organic forms intersecting with rough-textured blocks of porcelain.

#### 9. MUSE URNS

Our signature porcelain collection. Pieces are inspired by our favorite artists' muses.

#### **10. VERSAILLES POTTERY**

Dynamically deconstructed patterns treated to gobs of gold. Classic meets cutting edge.

#### 11. BOTANIST POTTERY

Glossy porcelain wrapped in shimmering gold silhouettes. Natural attractions for today's rich hippie.

JACQUES TRAYS

JACQUES ROUND BAR CART

JACQUES ROUND COCKTAIL TABLE