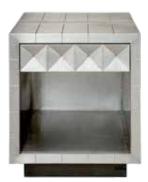

#### **3. TRAVERTINE NESTING TABLES**

Solid travertine stone. Three sizes for creating a multi-level surface.