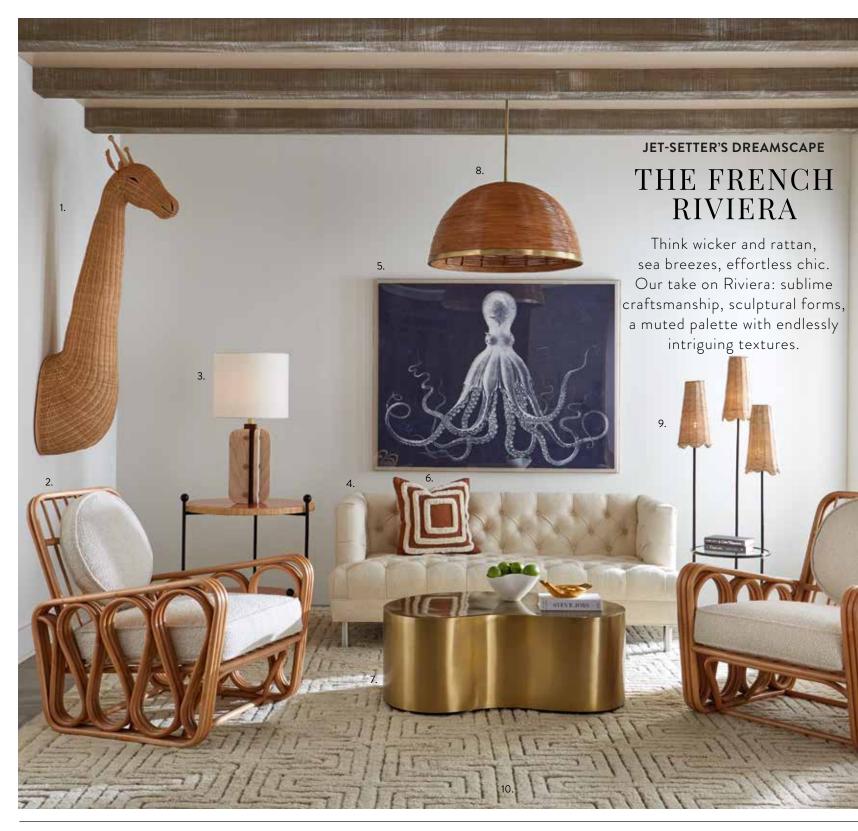

### **NEW** 3. GILDED MUSE MASQUERADE BOX

Multifaceted and glamorous—like you! Featuring four unique sides, each de-faced with subversive symbols.

- 1. Wicker Giraffe
- 2. Riviera Lounge Chair
- 3. Topanga Column Table Lamp
- 4. Baxter T-Arm Loveseat in Serpette Ivory linen
- 5. "Lord Bodner" Print

- 6. Pimlico Squares Pillow, brown
- 7. Brass Kidney Large Table
- 8. Riviera Large Dome Pendant
- 9. Wellington Tripod Floor Lamp with Table

- 10. Lisbon Hand-Knotted Rug
- 11. Dora Maar Planters
- 12. Zola Lounge Chair
- 13. Otto Bar