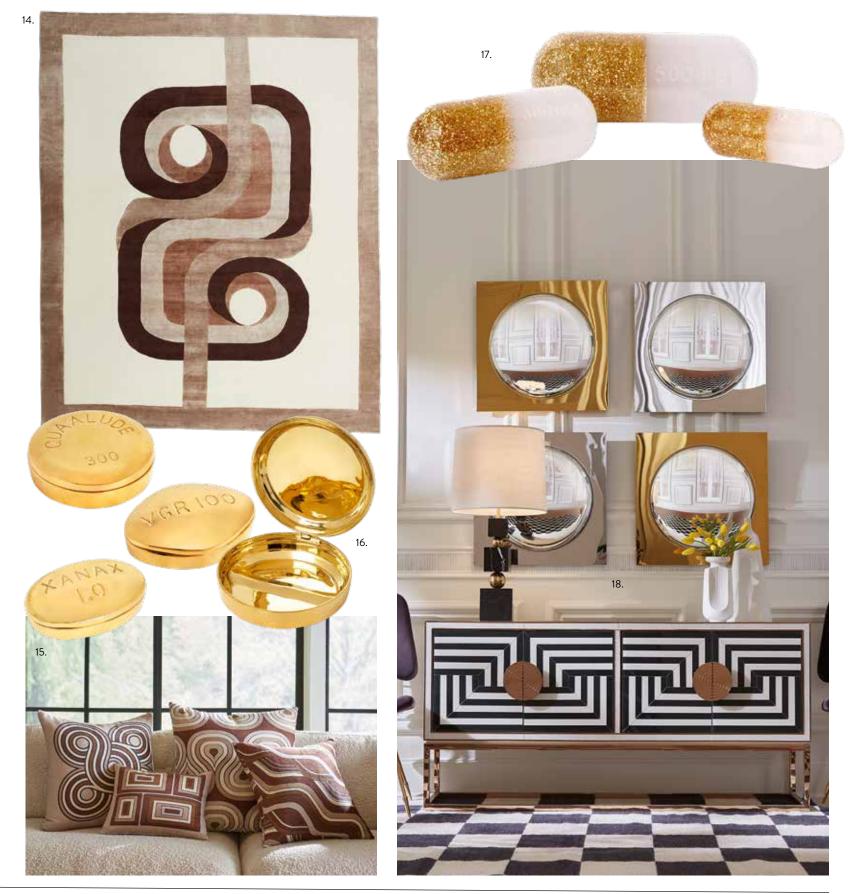

### THE ROOM CHANGERS

Fall feet first for our range of fabulous foundations, each expertly loomed, knotted, or tufted by hand for long lasting looks and superior softness. In-stock in a range of colors and sizes.

Discover our entire selection at www.jonathanadler.com/rugs

4.

2.

3

1.

artisans in Peru, our reversible flatweave rugs merge our modern designs with their traditional craft.

- 1. Lido Hand-Loomed Rug
- Lisbon Hand-Knotted Rug
  Small Squares Hand-
- Knotted Rug 4. Thebes Hand-Tufted Rug
- 5. Blocks Hand-Knotted Rug, sea
- 6. Checkerboard Hand-Loomed Rug, silver
- 7. Milano Hand Tufted Rug
- 8. St. Germain Hand-Knotted Rug
- Madrid Hand-Knotted Rug
  Sunburst Hand-Knotted Rug, blue
- Vapor Hand-Knotted Rug
  Checkerboard Large Scale
- Flat Weave Rug, black 13. Checkerboard Small Scale Flat Weave Rug, blue
- 14. Canaan Reversible Flat Weave Rug
- 15. Sunburst Hand-Knotted Rug, gold
- 16. "Lord Bodner" Print
- 17. Claridge Sofa in Brogue Navy leather
- 18. Paradox Table Lam
- Channeled Goldfinger
  Lounge Chair in Varese
  Persimmon, velvet