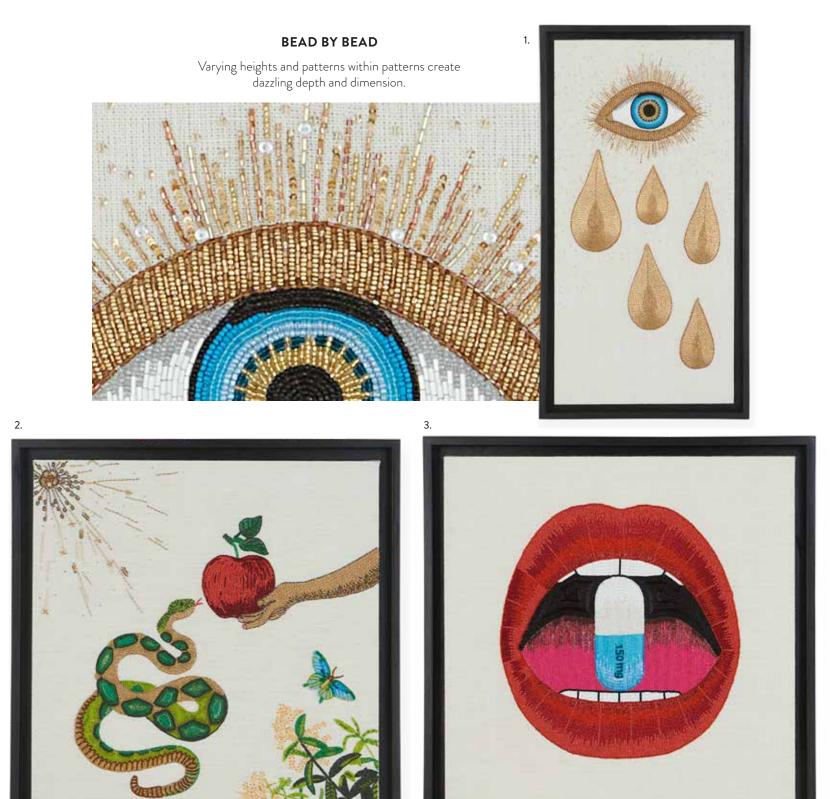

#### 4. SECTIONAL

Available as left- or right-arm facing sectional.

5. U-SHAPED SECTIONAL Sized for sprawling and stylishly shaped.

NEW

NEW

1. MUSE EYE TEAR BEADED ART

2. MUSE SNAKE & APPLE BEADED ART

3. FULL DOSE BEADED ART

# bold beauties BEADED ART

Designed in our studio and then hand-beaded in India by a master artisan with extraordinary craftsmanship and soul. Each piece takes nearly 100 hours to create. Framed in wire brushed or lacquer coated wood, ready to hang.

- 1. Eyes Beaded Art
- 2. Hush, Bitten, and Lipstick Beaded Art
- 3. Tree of Eyes Beaded Art
- 4. Smolder Beaded Art
- 5. Parrots Beaded Art
- 6. Flamingo Beaded Art

2.

- 7. Botanist Beaded Art
- 8. Leopard Beaded Art
- 9. Happy Pills Beaded Art