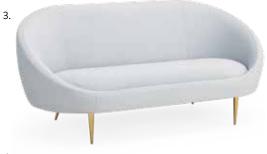

### FOR THE PIED-À-TERRE PETITE SEATS

From apartment sofas to settees, our range of sofas sized for smaller spaces never skimp on style.

- 1. Parker Curved Sofa in Brussels Malachite velvet
- 2. Ether Cloud Settee in Rialto Sky velvet
- 3. Ether Apartment Sofa
- 4. Claridge Apartment Sofa in Belfast Stone linen
- 5. Beaumont Settee in Varese Lichen velvet
- 6. Rosewood Beaumont Settee
- 7. Ripple Apartment Sofa
- 8. Parker Curved Sofa in Brussels in Powder Blue velvet
- 9. Channeled Goldfinger Apartment Sofa
- 10. Riviera Settee
- 11. Baxter T-Arm Loveseat in Serpette Ivory linen