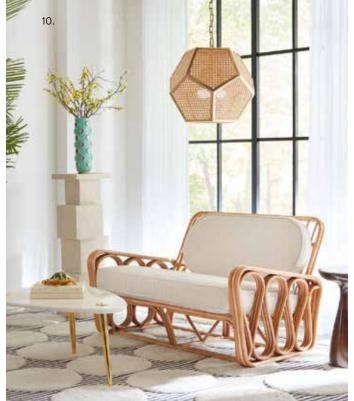

velvet

<sup>9.</sup> Brigitte Sofa, Como Champagne velvet







Parker's inviting, gentle curve fits an array of shimmery, cozy, and dazzling upholsteries like a glove. Perched on polished brass orbs.

### FOR THE PIED-À-TERRE PETITE SEATS

From apartment sofas to settees, our range of sofas sized for smaller spaces never skimp on style.



- 1. Parker Curved Sofa in Brussels Malachite velvet
- 2. Ether Cloud Settee in Rialto Sky velvet
- 3. Ether Apartment Sofa
- 4. Claridge Apartment Sofa in Belfast Stone linen
- 5. Beaumont Settee in Varese Lichen velvet
- 6. Rosewood Beaumont Settee
- 7. Ripple Apartment Sofa
- 8. Parker Curved Sofa in Brussels in Powder Blue velvet
- 9. Channeled Goldfinger Apartment Sofa
- 10. Riviera Settee
- 11. Baxter T-Arm Loveseat in Serpette Ivory linen









### CREDENZAS

Keep it chic and tidy with couture storage that hits all the right notes whether in the hall, behind the sofa, or duetting with your dining table.



- 1. Talitha Credenza
- 2. Delphine Credenza
- 3. Bond Credenza
- 4. Ultramarine Credenza

- 5. Reform Credenza
- 6. Harlequin Credenza, multi
- 7. Kiki Six-Drawer Dresser, ivory
- 8. Otto Three-Drawer Cabinet

- 9. Kiki Cabinet, teal
- 10. Talitha Cabinet, brass
- 11. Talitha Two-Door Console
- 12. Reform Three-Drawer Chest

### CHESTS

Darlings in the boudoir and beyond, our dressers and chests offer generous drawers, soft-close slides, and style to match whatever you're putting in them.







7.







2. PICCADILLY PILLOWS

For an electric pillowscape. Chainstitched by hand in kaleidoscopic colors and patterns. Sassy a