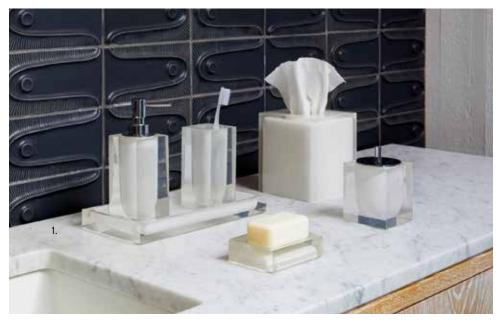

#### 1-3. HOLLYWOOD COLLECTION

Crafted from thick acrylic and featuring frosted white interiors for added dimension.

#### 4-6. LACQUER COLLECTION

Hand-poured lacquer bath accessories with a high gloss finish.