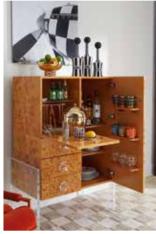

### TIMELESSLY CHIC BOND COLLECTION

Architectural rigor meets the warmth of burled wood. Featuring natural, honey-hued mappa wood, acrylic panels, and metal accents in a range of hardworking silhouettes.

#### BOND BAR

Featuring a hinged top compartment that pulls down to double as a mixing surface and an abundance of shelves for stashing and stowing decanters and barware.