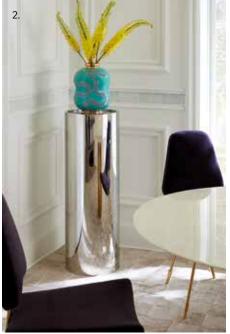

### PEDESTALS

A decorator's secret weapon. Top them with a large vase, lamp, or bold bust and plunk it in an unused corner, in front of a window, or double up and flank a chair or console.

- 1. Jacques Pedestal
- 2. Alphaville Pedestal
- 3. Cubist Pedestal
- 4. Riviera Capital Pedestal