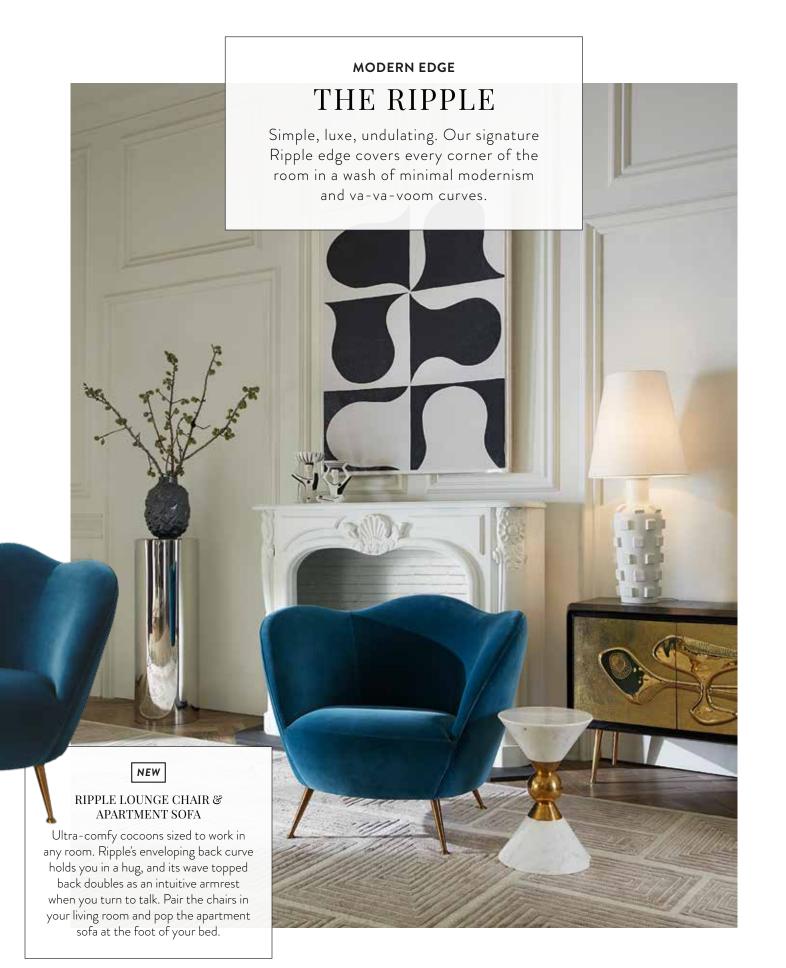

### **"STAYING IN" SEASON**

## FALL FOR IT

Warm and earthy neutrals, spicy cognac tones, and gleaming brass notes—autumn's abode is all about surrounding yourself with Modern American Glamour.

3

6.

- 1. St Germain Club Chair in Belfast Stone linen
- Lisbon Sconce
  Ripple Multi Pendant
- Ripple Multi Pen Chandelier
- 4. Berlin Andirons
- 5. Brass Banana
- 6. Brass Teardrop Tables
- 7. Vapor Hand Knotted Rug