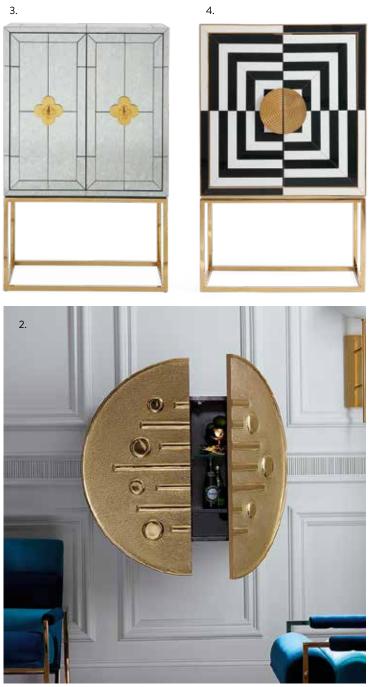

#### 2. REFORM CIRCLE BAR

An ebonized and limed oak cabinet with hand-hammered brass doors. Designed to mount to the wall or stand on removable brass legs.

#### 3. DELPHINE BAR

Antiqued mirror with a polished brass base, quatrefoil handles and escutcheons. Robin's egg blue interior.

#### 4. OP ART BAR

Fitted with interior shelves, wire bound drinking glass storage, and two drawers. Back painted glass with a grooved, split-circle door pull.

NEW

square door pull.

1. SORRENTO BAR

Glass back painted with brilliant

blues and trippy dimensionality.

Decked with a grooved, split-

#### **BAR CARTS**

A mobile libation station turns any corner into the swankiest spot in your abode.