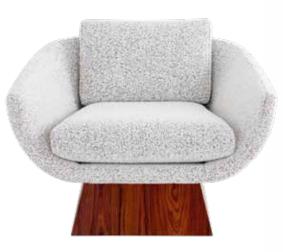

#### MILANO WING CHAIR

Our sculptural spin on the classic wingback chair with a tucked headrest detail.

ROSEWOOD BEAUMONT LOUNGE CHAIR

Speckled salt and pepper bouclé on a rosewood trapezoid base.

ST. GERMAIN CLUB CHAIR IN BELFAST STONE LINEN