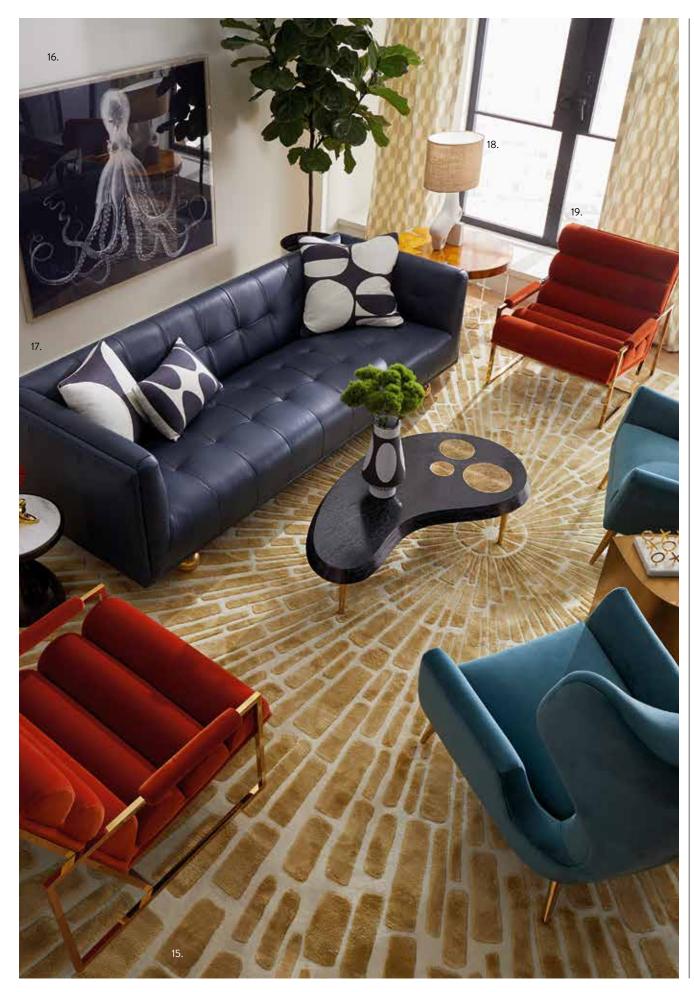

Discover our entire selection at www.jonathanadler.com/rugs

4.

2.

3

1.

artisans in Peru, our reversible flatweave rugs merge our modern designs with their traditional craft.

- 1. Lido Hand-Loomed Rug
- Lisbon Hand-Knotted Rug
  Small Squares Hand-
- Knotted Rug 4. Thebes Hand-Tufted Rug
- 5. Blocks Hand-Knotted Rug, sea
- 6. Checkerboard Hand-Loomed Rug, silver
- 7. Milano Hand Tufted Rug
- 8. St. Germain Hand-Knotted Rug
- Madrid Hand-Knotted Rug
  Sunburst Hand-Knotted Rug, blue
- Vapor Hand-Knotted Rug
  Checkerboard Large Scale
- Flat Weave Rug, black 13. Checkerboard Small Scale Flat Weave Rug, blue
- 14. Canaan Reversible Flat Weave Rug
- 15. Sunburst Hand-Knotted Rug, gold
- 16. "Lord Bodner" Print
- 17. Claridge Sofa in Brogue Navy leather
- 18. Paradox Table Lam
- Channeled Goldfinger
  Lounge Chair in Varese
  Persimmon, velvet