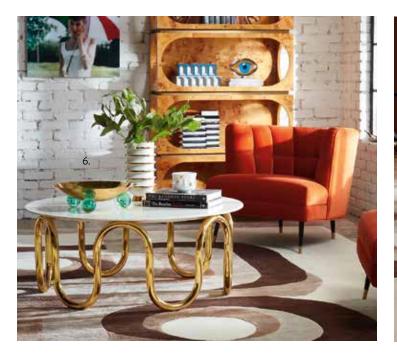

## FALL FOR IT

Warm and earthy neutrals, spicy cognac tones, and gleaming brass notes—autumn's abode is all about surrounding yourself with Modern American Glamour.

3

6.

- 1. St Germain Club Chair in Belfast Stone linen
- Lisbon Sconce
  Ripple Multi Pendant
- Ripple Multi Pen Chandelier
- 4. Berlin Andirons
- 5. Brass Banana
- 6. Brass Teardrop Tables
- 7. Vapor Hand Knotted Rug

#### 1. BRASS TEARDROP TABLES

A bold, solid brass gesture. Use multiples to create a modular cocktail table.

#### 6. SCALINATELLA COCKTAIL TABLE

Our sinuous bent brass base and a white Carrara marble top.