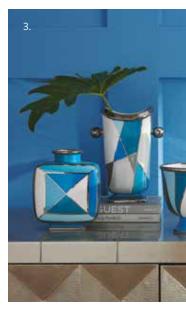

#### 5. DRUGGIST LARGE BOWL

A surreal addition to our bestselling collection of dreamy vases and vessels in Delft-inspired blues.