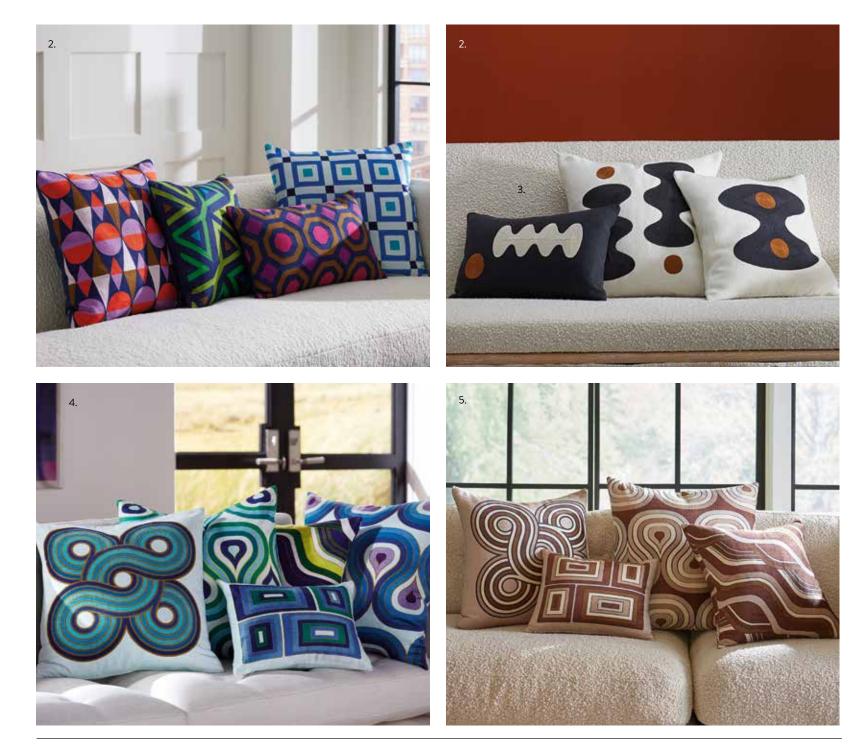

### CHESTS

Darlings in the boudoir and beyond, our dressers and chests offer generous drawers, soft-close slides, and style to match whatever you're putting in them.

7.

2. PICCADILLY PILLOWS

For an electric pillowscape. Chainstitched by hand in kaleidoscopic colors and patterns. Sassy and stylish.

3. TOKLAS PILLOWS Modern designs imbued with soulful cording on heavyweight linen in a rich, earthy palette.

### 4. MILANO PILLOWS, PURPLE/NAVY

Printed velvet featuring four signature patterns in a range of bright heavenly hues and mod patterns.

5. MILANO PILLOWS, CHAMPAGNE

Now available in our new champagne palette, perfect for punctuating neutral, blush, and jewel toned upholstery.