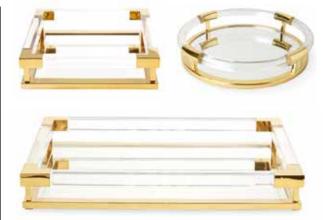

#### 11. BOTANIST POTTERY

Glossy porcelain wrapped in shimmering gold silhouettes. Natural attractions for today's rich hippie.

JACQUES TRAYS

JACQUES ROUND BAR CART

JACQUES ROUND COCKTAIL TABLE