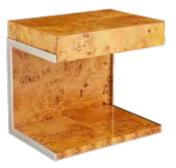

#### 2. BOND COCKTAIL TABLE

Architectural rigor meets the warmth of burled wood. On an acrylic X-base.

### TIMELESSLY CHIC BOND COLLECTION

Architectural rigor meets the warmth of burled wood. Featuring natural, honey-hued mappa wood, acrylic panels, and metal accents in a range of hardworking silhouettes.

#### BOND COCKTAIL TABLE

Pieced mappa wood floats on an acrylic X-base. Pared down enough for a Tribeca loft, but luxe enough for a Park Avenue parlor.

1.

2.

Ö

17. Small Box 19. Large Box