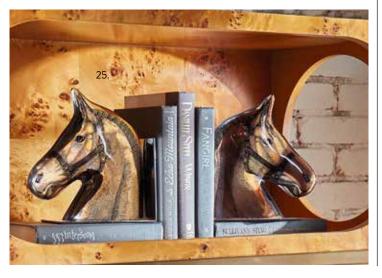

#### 25. HORSE BOOKENDS

Horse's head rendered in a traditional etching style and suspended within thick clear acrylic. Two-sided.