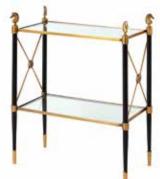

### THE SUITE STUFF

Think beyond the bed when styling your sanctuary. Minimalist or maximalist, architectural or glam, our side and end tables are the perfect bed fellows.

BOND CANTILEVERED SIDE TABLE

TALITHA BEDSIDE TABLE

BOND END TABLE

GLOBO SIDE TABLE

CHANNING LARGE END TABLE

BOND DESK

TALITHA SMALL CABINET

6

CUBIST SIDE TABLE

RIDER TWO-TIER SIDE TABLE