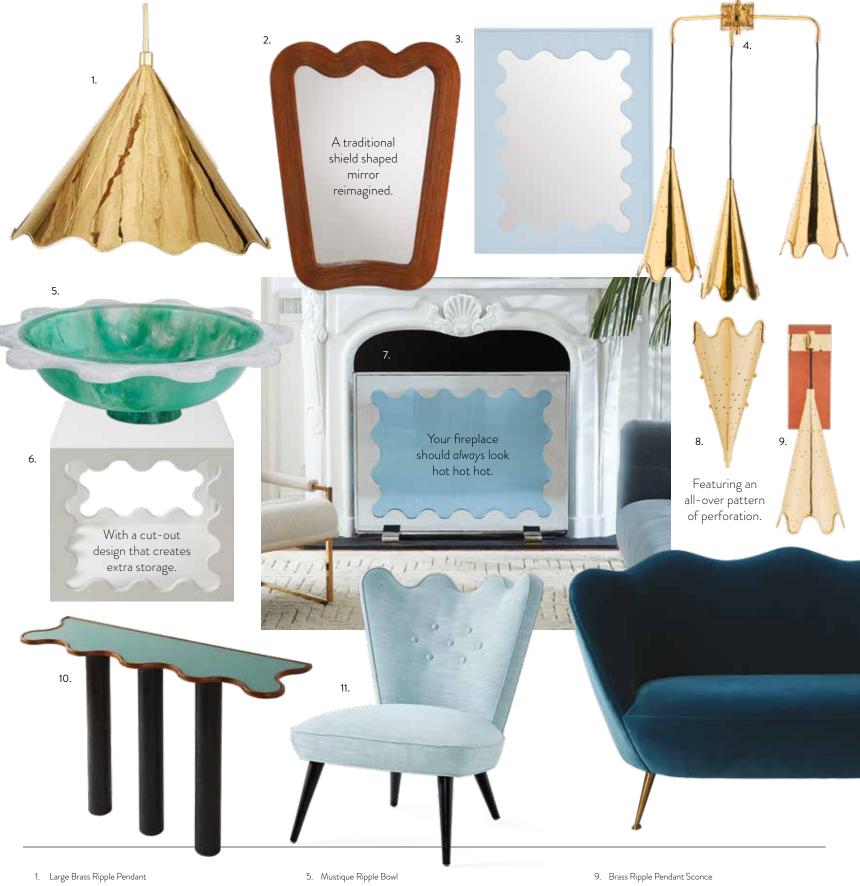

- 2. Riviera Ripple Mirror
- 3. Ripple Lacquer Mirror, blue
- 4. Ripple Multi Pendant Chandelier

- 6. Ripple Lacquer Cube, white
- 7. Ripple Fire Screen
- 8. Brass Ripple Torchiere Sconce

- 10. Monterey Ripple Console
- 11. Ripple Slipper Chair in Amalfi Surf linen