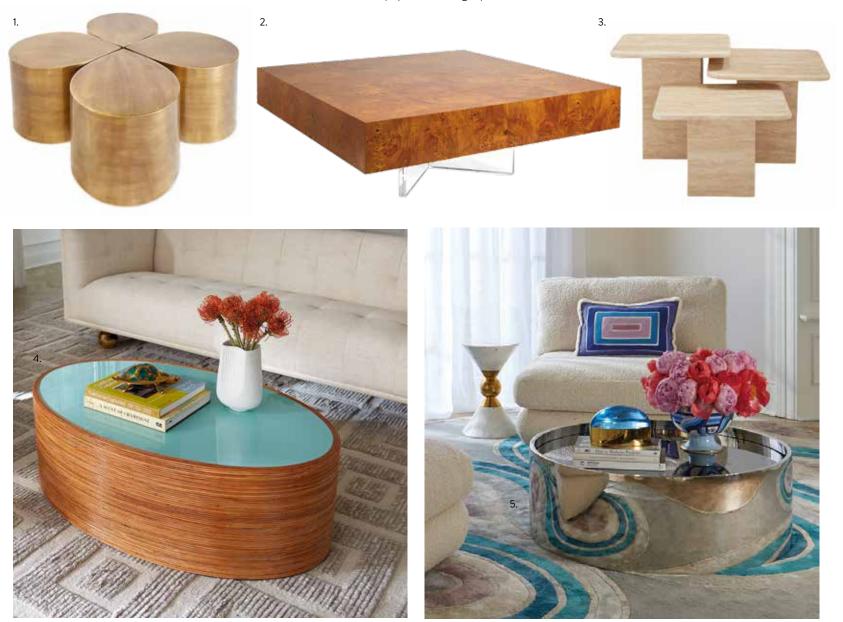

## THE MAIN ATTRACTION

From minimalist to mega-glam, our toastworthy cocktail tables are guaranteed to liven up your living space.

#### 1. BRASS TEARDROP TABLES

A bold, solid brass gesture. Use multiples to create a modular cocktail table.

#### 2. BOND COCKTAIL TABLE

Architectural rigor meets the warmth of burled wood. On an acrylic X-base.

#### 4. RIVIERA OVAL COCKTAIL TABLE

Honey-stained natural reeds topped with back painted celadon glass.

#### **3. TRAVERTINE NESTING TABLES**

Solid travertine stone. Three sizes for creating a multi-level surface.

### 5. ALPHAVILLE COCKTAIL TABLE, STAINLESS STEEL

A simple stainless steel drum form with a smoke mirror surface.

#### 6. SCALINATELLA COCKTAIL TABLE

Our sinuous bent brass base and a white Carrara marble top.

#### 9. JACQUES GRAND COCKTAIL TABLE

Luxe clear acrylic, brass accents, and a glass top and shelf.

#### 7. RIVIERA CAPITAL COCKTAIL TABLE

Neoclassical meets natural reeds. Finished with satin lacquer.

#### 10. TALITHA STARBURST COCKTAIL TABLE

Luminous hand-stamped nickel on a blackened steel clad base.

#### 8. ALPHAVILLE COCKTAIL TABLE, HONED BRASS

Minimalist and modern with a black glass top.

#### 11. ARIES COCKTAIL TABLE

Solid acrylic rams tête-à-tête beneath a thick glass tabletop.