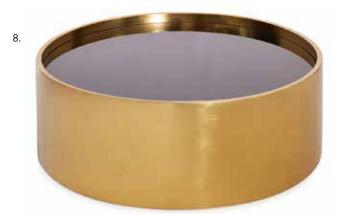

### 5. ALPHAVILLE COCKTAIL TABLE, STAINLESS STEEL

A simple stainless steel drum form with a smoke mirror surface.