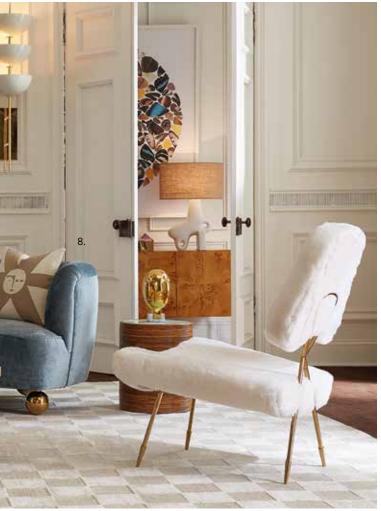

### FOR THE PIED-À-TERRE PETITE SEATS

From apartment sofas to settees, our range of sofas sized for smaller spaces never skimp on style.

- 1. Parker Curved Sofa in Brussels Malachite velvet
- 2. Ether Cloud Settee in Rialto Sky velvet
- 3. Ether Apartment Sofa
- 4. Claridge Apartment Sofa in Belfast Stone linen
- 5. Beaumont Settee in Varese Lichen velvet
- 6. Rosewood Beaumont Settee
- 7. Ripple Apartment Sofa
- 8. Parker Curved Sofa in Brussels in Powder Blue velvet
- 9. Channeled Goldfinger Apartment Sofa
- 10. Riviera Settee
- 11. Baxter T-Arm Loveseat in Serpette Ivory linen