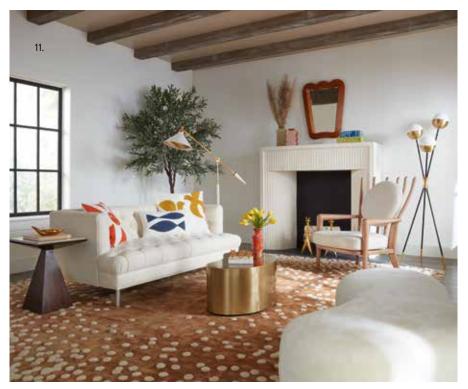

### PIPE UP POMPIDOU COLLECTION

Introducing our new modular seating system. Extra deep, sublimely squishy and guaranteed to solve all of your problems. Get what you need, from a single seat to a sprawling sectional.

= ENDLESS POSSIBILITIES

Join armless pieces to form modern bench-style sofas of any length.

For use as a single seat or as an added-in extension cushion or chaise arm.

#### CORNER PIECE

For use as a corner-friendly cocoon, as a sectional joint, or to round things off with an arm rest.

Soft, chic, and nubby, our Olympus bouclé is the fabric of today, the future, and beyond. Pompidou's hardworking oatmeal tone is family-friendly, treated for stain resistance.

MODULAR THREE-PIECE SECTIONAL

Like you, Pompidou's backside looks as good as its front. Each piece features an ultra-mod tubular framework on its reverse. Perfect for floating in a palatial pad or giving shape to your downtown loft.