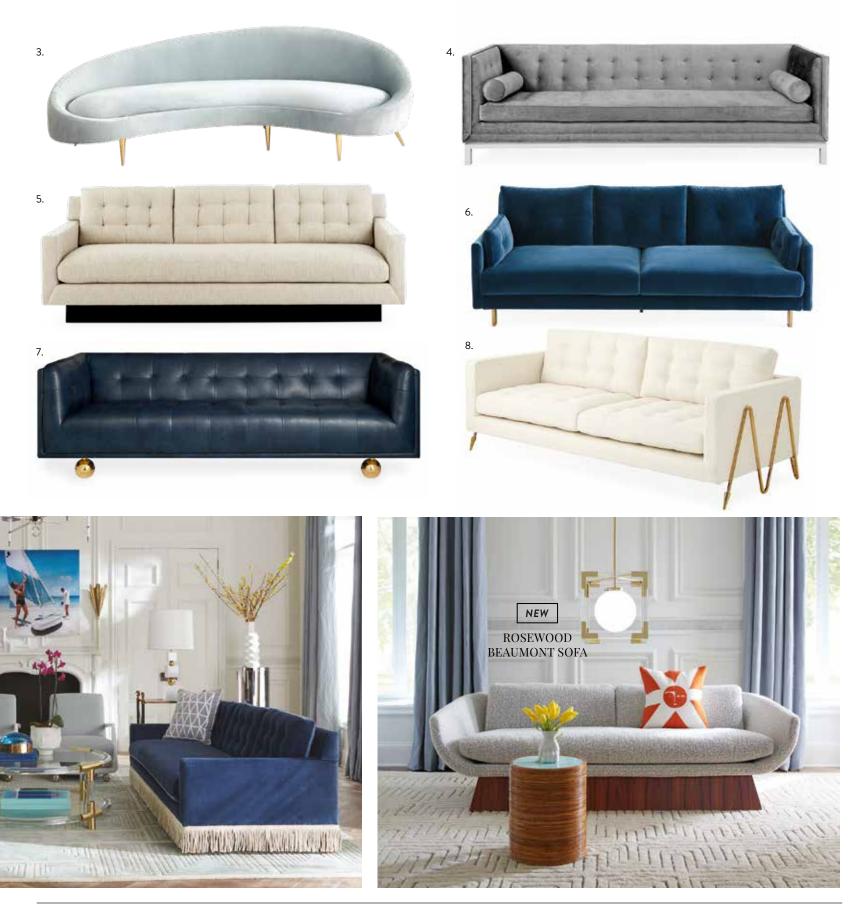

- 1. Claridge Sofa in Vapor velvet
- 2. Brigitte Sectional in Olympus Oatmeal bouclé
- 3. Ether Curved Sofa in Bergamo Azure velvet
- 4. Lampert Grand Sofa in Brussels Charcoal velvet
- 5. Wright Sofa in Arthur Flax linen
- 6. Malibu Sofa

<sup>7.</sup> Claridge Sofa in Brogue Navy leather

10. Wright Sofa with Bullion Fringe in Venice Mariner velvet

<sup>9.</sup> Brigitte Sofa, Como Champagne velvet

Parker's inviting, gentle curve fits an array of shimmery, cozy, and dazzling upholsteries like a glove. Perched on polished brass orbs.