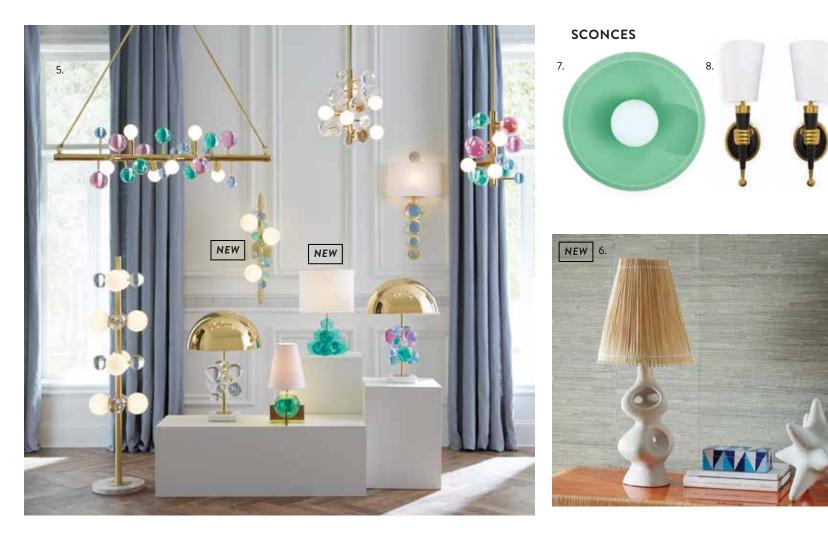

### THE GLOW-GETTERS

From soft ambience to scene-stealing sparkle, we know the way to glow. Sconces, flush mounts, table lamps, floor lamps, chandeliers-give every room its own mood.

#### CHANDELIERS

#### **FLOOR LAMPS**

- 1. Caracas 16-Light Chandelier
- 2. Ripple Multi Pendant Chandelier
- 3. Paradiso Chandelier
- 4. Belvedere Six-Light Chandelier
- 5. Globo Lighting
- 6. Ronchamp Table Lamp
- 7. Peggy Sconce

- 8. Brass Hand Sconce
- 9. Riviera Lighting
- 10. Wellington Lighting
- 11. Electrum Sconce
- 12. Polly Sconce, blue
- 13. Ripple Sconce
- 14. Lisbon Sconce

- 15. Belvedere Vanity Lamp, purple
- 16. Pompidou Table Lamp
- 17. Peggy Table Lamp
- 18. Atlas Split Table Lamp
- 19. Pompidou Floor Lamp
- 20. Paradiso Table Floor Lamp
- 21. Caracas Task Tripod Floor Lamp