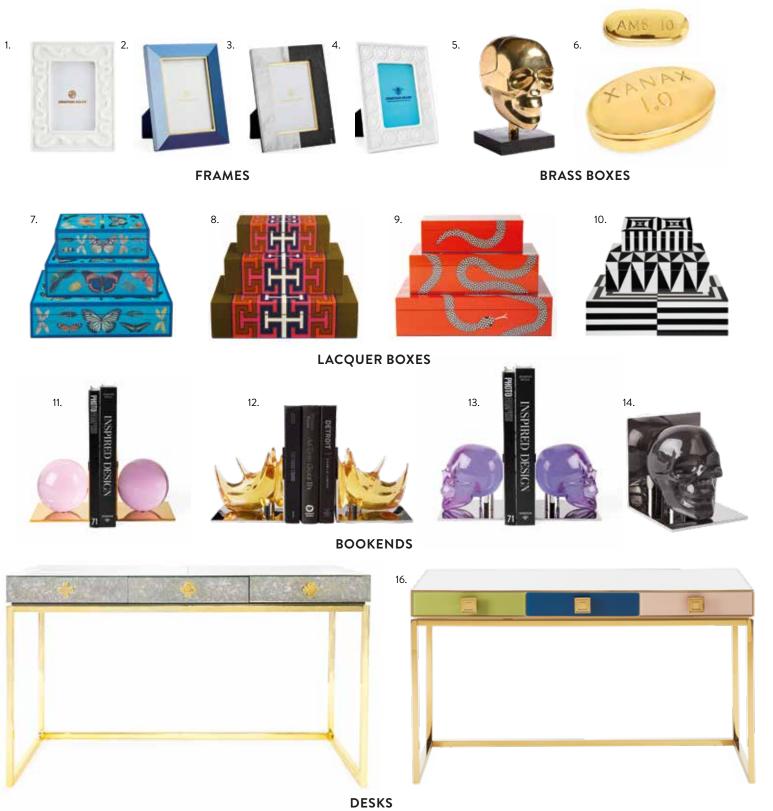

### TAKE NOTE

You *can* tuck a stylish workspace into any room. In a range of sizes and styles, our desks work overtime, doubling as sofa tables or vanities.

15.

- 1. Eden Frame
- 2. Perimeter Leather Frame
- 3. Canaan Frame
- 4. Charade Moulding Frame
- 5. Brass Skull Box
- 6. Brass Pill Boxes
- 7. Botanist Lacquer Boxes
- 8. Madrid Lacquer Boxes
- 9. Eden Lacquer Boxes
- 10. Op Art Lacquer Boxes
- 11. Globo Bookends, pink
- 12. Acrylic Rhino Bookends
- 13. Acrylic Skull Bookends, purple
- 14. Acrylic Skull Bookends, smoke
- 15. Delphine Desk
- 16. Torino Desk
- 17. Menagerie Cats
- 18. Bond Étagère
- 19. Acrylic Rabbit Objet
- 20. Paradiso Chandelier
- 21. Caprice Dining Chair in Olympus Oatmeal bouclé
- 22. Lisbon Hand-Knotted Rug

#### 23. BOND EXECUTIVE DESK

Three fully finished drawers on one side and a single drawer on the reverse for pairing up with a partner.

#### 24. BRASS ATLAS BOOKENDS

Hand-cast in solid brass from a clay model sculpted by Jonathan and his team in our Soho studio.

#### 25. HORSE BOOKENDS

Horse's head rendered in a traditional etching style and suspended within thick clear acrylic. Two-sided.