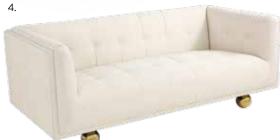

- 1. Claridge Sofa in Vapor velvet
- 2. Brigitte Sectional in Olympus Oatmeal bouclé
- 3. Ether Curved Sofa in Bergamo Azure velvet
- 4. Lampert Grand Sofa in Brussels Charcoal velvet
- 5. Wright Sofa in Arthur Flax linen
- 6. Malibu Sofa

<sup>7.</sup> Claridge Sofa in Brogue Navy leather

10. Wright Sofa with Bullion Fringe in Venice Mariner velvet

<sup>9.</sup> Brigitte Sofa, Como Champagne velvet

Parker's inviting, gentle curve fits an array of shimmery, cozy, and dazzling upholsteries like a glove. Perched on polished brass orbs.