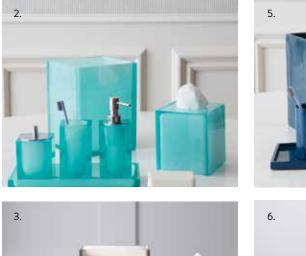

#### 1-3. HOLLYWOOD COLLECTION

Crafted from thick acrylic and featuring frosted white interiors for added dimension.

#### 4-6. LACQUER COLLECTION

Hand-poured lacquer bath accessories with a high gloss finish.