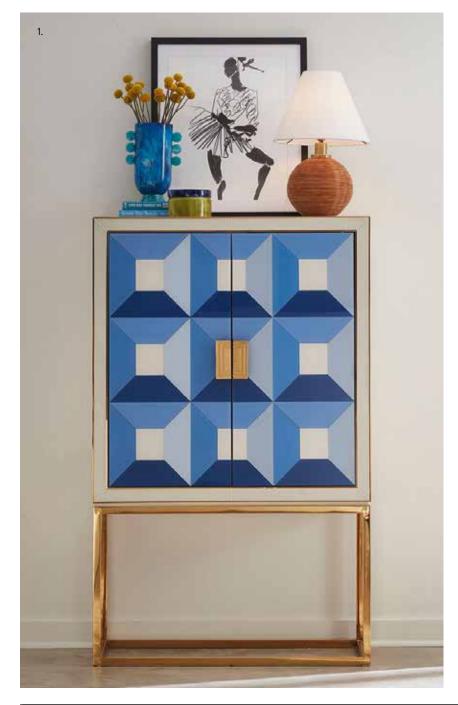

### CREDENZAS

Keep it chic and tidy with couture storage that hits all the right notes whether in the hall, behind the sofa, or duetting with your dining table.

- 1. Talitha Credenza
- 2. Delphine Credenza
- 3. Bond Credenza
- 4. Ultramarine Credenza