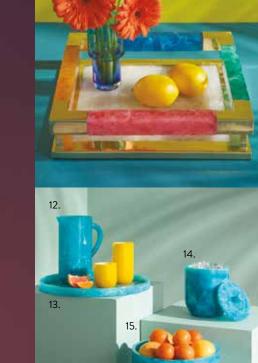

### JUICY COUTURE MUSTIQUE COLLECTION

Swirling poppy tones meet chic and simple shapes. Hand-poured to create a dimensional, marbleized color, then polished to luminous perfection.

8.

16.

11.

@JONATHANADLER 21