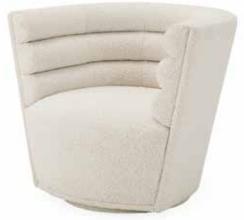

# THE CHIC SEATS

Touch-me textures, eye-catching colors, and no bad angles. Our comfy cocoons are made for lounging, swiveling, or simply sitting pretty. You'll never want to get up.