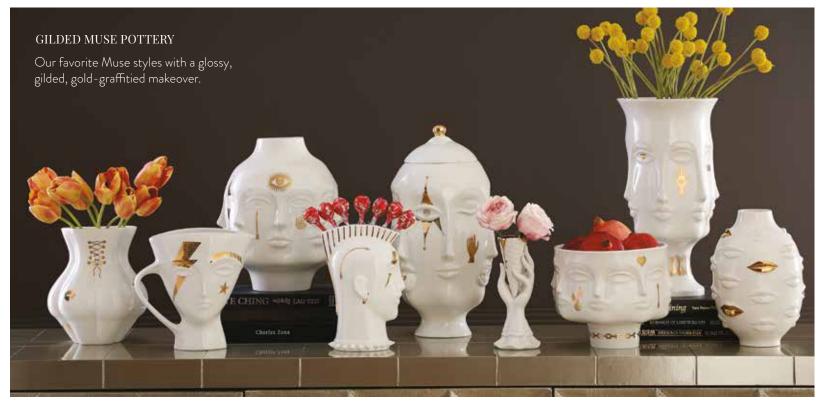

#### 1. GILDED MUSE BOXES

A trio of gilded Muse boxes featuring real gold accents and removable, Decoinspired lids.