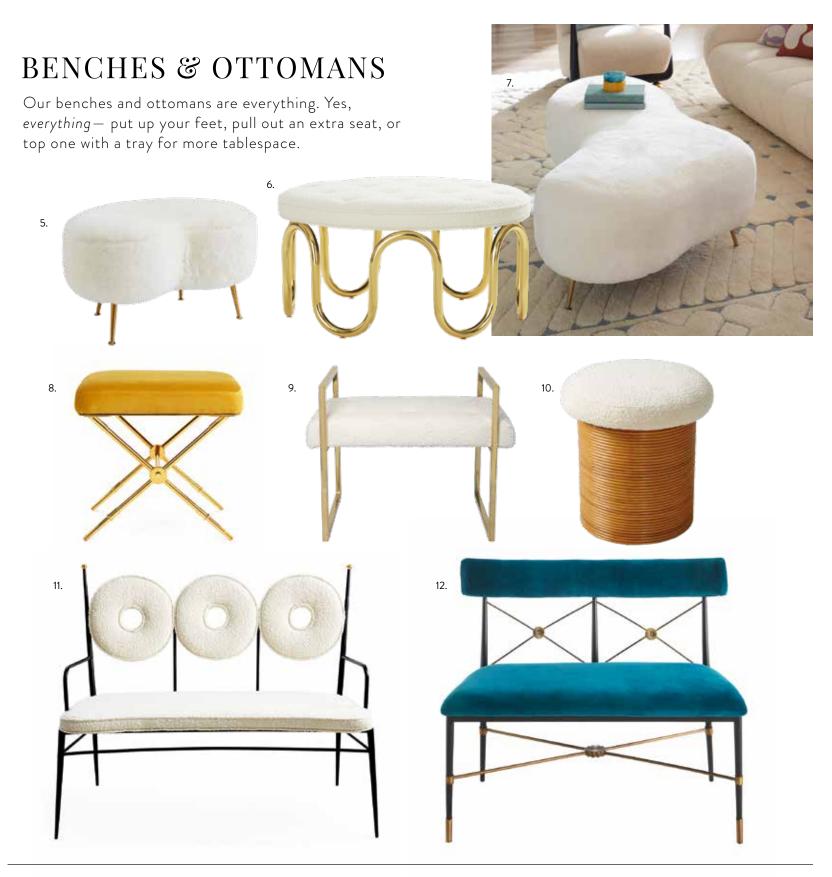

- 5. Kidney Ottoman in Shearling
- 6. Scalinatella Ottoman in Olympus Oatmeal bouclé
- 7. Amorphic Cocktail Ottoman
- 8. Rider X-Bench in Rialto Gold velvet

- 9. Beaumont Bench in Olympus Oatmeal bouclé
- 10. Riviera Tuffet
- 11. Rondo Bench
- 12. Rider Dining Bench in Rialto Peacock velvet