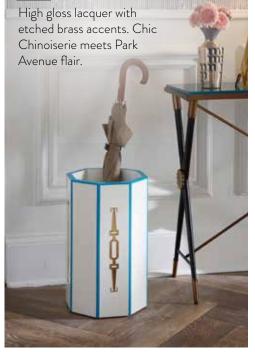

#### **RICH HIPPIE**

Don't forget a spot to stash umbrellas...

SERPENT UMBRELLA STAND Twinkly acrylic coils capped with a brass serpent head. Downtown edge, uptown glam.

- 1. Brass Ripple Table Lamp
- 2. Small Botanist Lacquer Box
- 3. Harlequin Round Mirror, multi blue
- 4. Scala Tall Vase
- 5. Globo Console
- 6. Brussels Disc Mirror
- 7. Monterey Ripple Console