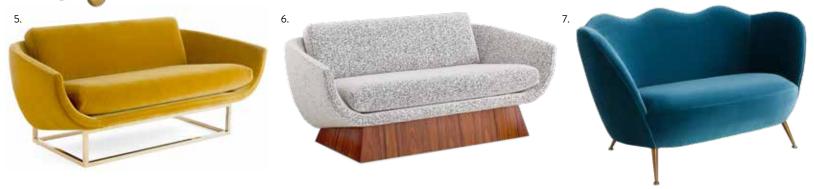

- 1. Claridge Sofa in Vapor velvet
- 2. Brigitte Sectional in Olympus Oatmeal bouclé
- 3. Ether Curved Sofa in Bergamo Azure velvet
- 4. Lampert Grand Sofa in Brussels Charcoal velvet
- 5. Wright Sofa in Arthur Flax linen
- 6. Malibu Sofa

<sup>7.</sup> Claridge Sofa in Brogue Navy leather

10. Wright Sofa with Bullion Fringe in Venice Mariner velvet

<sup>9.</sup> Brigitte Sofa, Como Champagne velvet

Parker's inviting, gentle curve fits an array of shimmery, cozy, and dazzling upholsteries like a glove. Perched on polished brass orbs.

### FOR THE PIED-À-TERRE PETITE SEATS

From apartment sofas to settees, our range of sofas sized for smaller spaces never skimp on style.

- 1. Parker Curved Sofa in Brussels Malachite velvet
- 2. Ether Cloud Settee in Rialto Sky velvet
- 3. Ether Apartment Sofa
- 4. Claridge Apartment Sofa in Belfast Stone linen
- 5. Beaumont Settee in Varese Lichen velvet
- 6. Rosewood Beaumont Settee
- 7. Ripple Apartment Sofa
- 8. Parker Curved Sofa in Brussels in Powder Blue velvet
- 9. Channeled Goldfinger Apartment Sofa
- 10. Riviera Settee
- 11. Baxter T-Arm Loveseat in Serpette Ivory linen