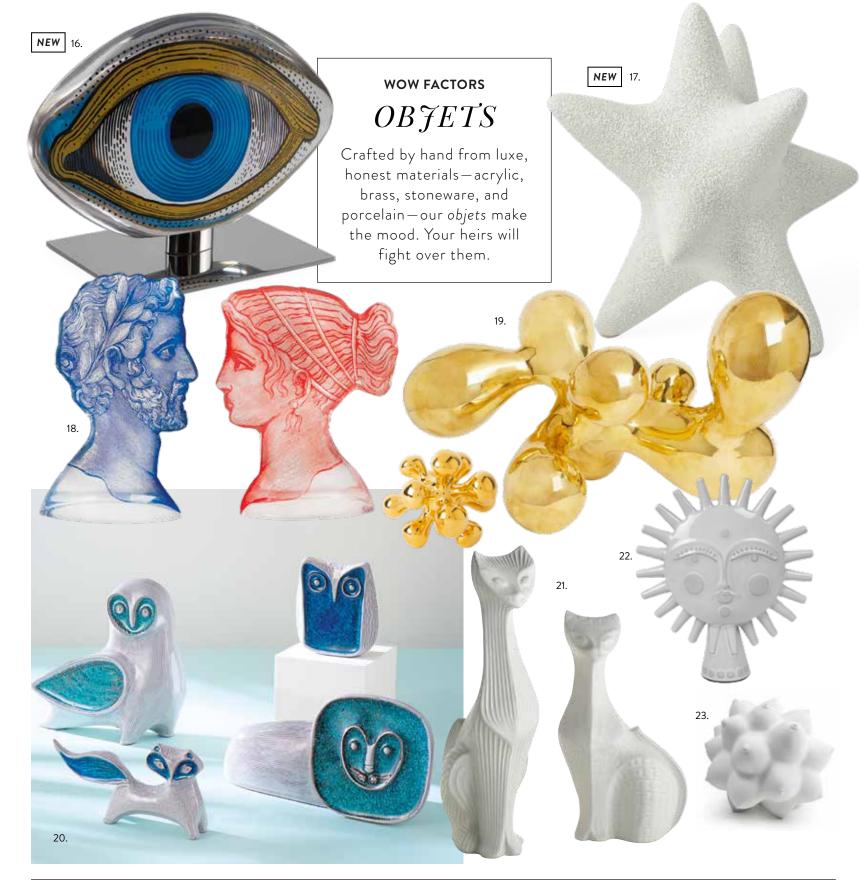

#### **PORCELAIN REVERIE**

### MUSE COLLECTION

Surreal, provocative, iconic. Crafted in haute couture porcelain from prototypes sculpted in our Soho pottery studio, our Muse collection always gets second glances.

### **NEW** 1. GILDED EVE BOX

Our tempting Eve reimagined as a gold-dotted, orb-shaped box.

Meet our new Deco-inspired Giuliette Box. Two faced has never looked so chic.

### **NEW** 3. GILDED MUSE MASQUERADE BOX

Multifaceted and glamorous—like you! Featuring four unique sides, each de-faced with subversive symbols.

- 1. Wicker Giraffe
- 2. Riviera Lounge Chair
- 3. Topanga Column Table Lamp
- 4. Baxter T-Arm Loveseat in Serpette Ivory linen
- 5. "Lord Bodner" Print