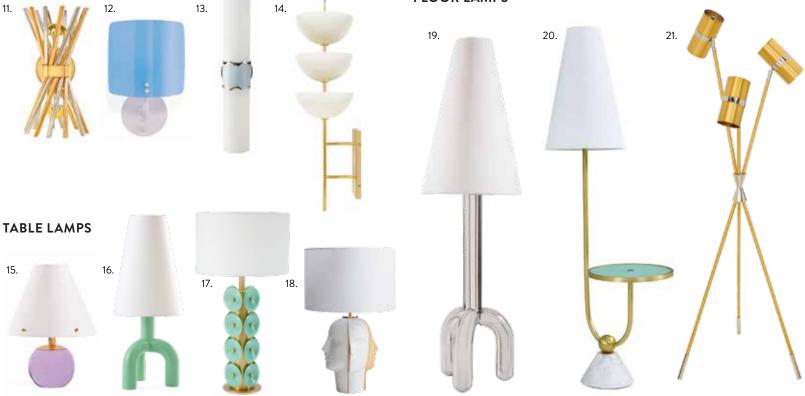

### THE GLOW-GETTERS

From soft ambience to scene-stealing sparkle, we know the way to glow. Sconces, flush mounts, table lamps, floor lamps, chandeliers-give every room its own mood.

#### **FLOOR LAMPS**

- 1. Caracas 16-Light Chandelier
- 2. Ripple Multi Pendant Chandelier
- 3. Paradiso Chandelier
- 4. Belvedere Six-Light Chandelier
- 5. Globo Lighting
- 6. Ronchamp Table Lamp
- 7. Peggy Sconce

- 8. Brass Hand Sconce
- 9. Riviera Lighting
- 10. Wellington Lighting
- 11. Electrum Sconce
- 12. Polly Sconce, blue
- 13. Ripple Sconce
- 14. Lisbon Sconce

- 15. Belvedere Vanity Lamp, purple
- 16. Pompidou Table Lamp
- 17. Peggy Table Lamp
- 18. Atlas Split Table Lamp
- 19. Pompidou Floor Lamp
- 20. Paradiso Table Floor Lamp
- 21. Caracas Task Tripod Floor Lamp