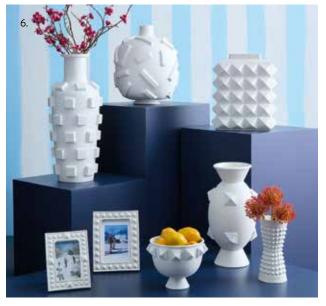

## FALL FOR IT

Warm and earthy neutrals, spicy cognac tones, and gleaming brass notes—autumn's abode is all about surrounding yourself with Modern American Glamour.

3

6.

- 1. St Germain Club Chair in Belfast Stone linen
- Lisbon Sconce
  Ripple Multi Pendant
- Ripple Multi Pen Chandelier
- 4. Berlin Andirons
- 5. Brass Banana
- 6. Brass Teardrop Tables
- 7. Vapor Hand Knotted Rug