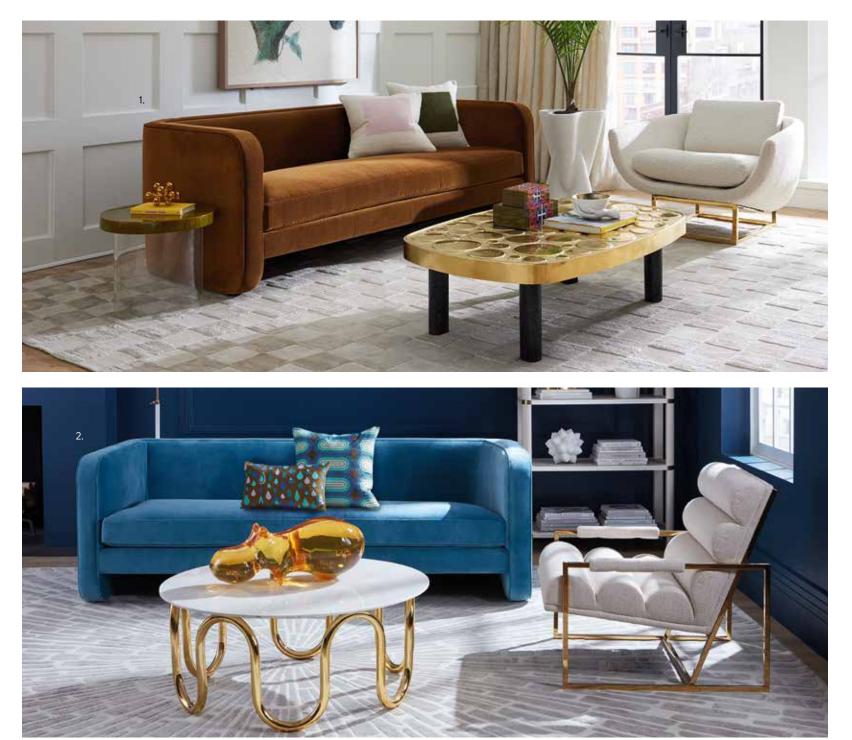

Throw yourself into it with our sublime new Pompidou Modular Seating System, our tempting Travertine Tables, and our never ending assortment of surprising and memorable *objets*. We've created the fabulous foundation, the perfect punctuation and everything in between to turn your fall into a total fashion situation.

## THE MAIN ATTRACTION

From minimalist to mega-glam, our toastworthy cocktail tables are guaranteed to liven up your living space.

#### 1. BRASS TEARDROP TABLES

A bold, solid brass gesture. Use multiples to create a modular cocktail table.

#### 2. BOND COCKTAIL TABLE

Architectural rigor meets the warmth of burled wood. On an acrylic X-base.