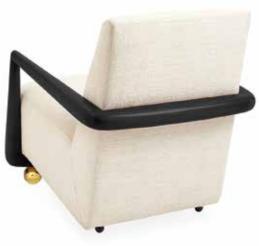

<sup>7.</sup> Claridge Sofa in Brogue Navy leather

10. Wright Sofa with Bullion Fringe in Venice Mariner velvet

<sup>9.</sup> Brigitte Sofa, Como Champagne velvet

Parker's inviting, gentle curve fits an array of shimmery, cozy, and dazzling upholsteries like a glove. Perched on polished brass orbs.

### FOR THE PIED-À-TERRE PETITE SEATS

From apartment sofas to settees, our range of sofas sized for smaller spaces never skimp on style.

- 1. Parker Curved Sofa in Brussels Malachite velvet
- 2. Ether Cloud Settee in Rialto Sky velvet
- 3. Ether Apartment Sofa
- 4. Claridge Apartment Sofa in Belfast Stone linen
- 5. Beaumont Settee in Varese Lichen velvet
- 6. Rosewood Beaumont Settee
- 7. Ripple Apartment Sofa
- 8. Parker Curved Sofa in Brussels in Powder Blue velvet
- 9. Channeled Goldfinger Apartment Sofa
- 10. Riviera Settee
- 11. Baxter T-Arm Loveseat in Serpette Ivory linen