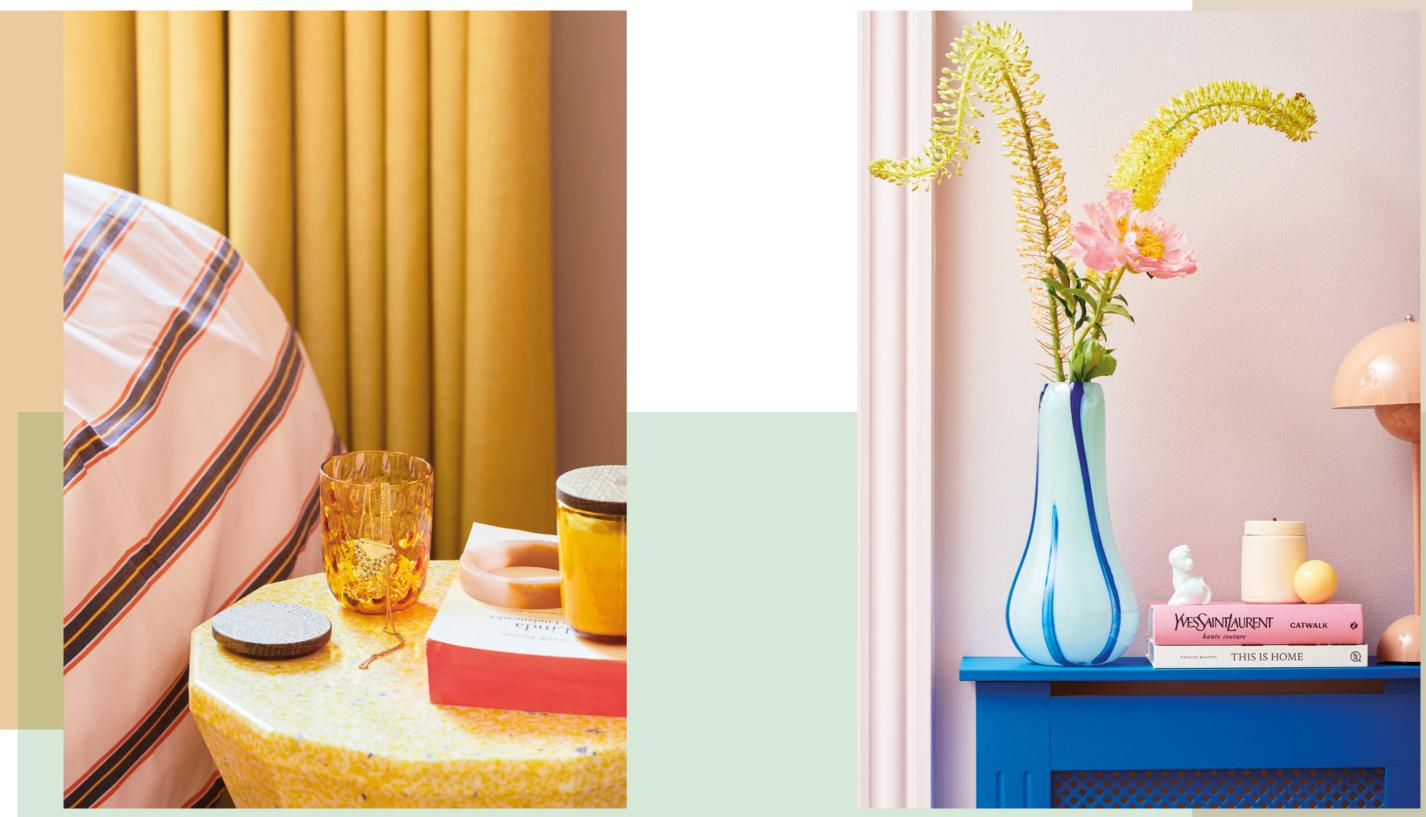

# Danish Summer

Our popular Danish Summer collection is hand blown from the highest quality of glass from Bohemia, Czech Republic. The collection is inspired by the rainy Danish summer where the structure on the glass reflects drops of rain.

"We love creating different table settings with a mix of colours. It's great to have this many colours to choose from – in this way, there will always be one that suits our mood. With a colour range from delicate pink to dark green, the collection can both contribute to the more distinctive interiors or create a relaxing atmosphere".

Choose a single colour for a harmonious expression or mix and match the colours for a more bohemian look.

FLOW TUMBLER, ORANGE W. DOTS, MULTICOLOUR PINK, PINK W. PINK STRIPES FLOW LONGDRINK PINK W. RED STRIPES DANISH SUMMER BOWL SMALL PURPLE, AMBER DANISH SUMMER TUMBLER SMALL DROPS, AMBER, YELLOW, PINK DANISH SUMMER TUMBLER BIG DROPS, CLEAR, YELLOW, AMBER DANISH SUMMER LONGDRINK, PINK, DARK PURPLE, YELLOW, AMBER