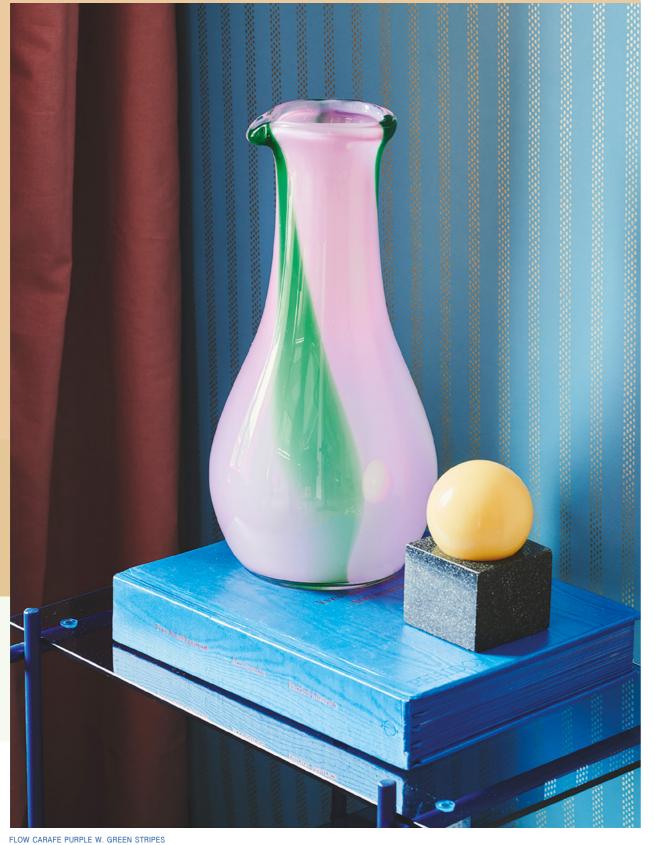

# Flow COLLECTION

The Flow collection is an award-winning series as our Flow vase won the popular Danish Design Award "product of the year" at Formland trade fair in spring 2020. The collection is made in "free-hand", three layers of glass and no two products are alike - each and every Flow product is unique.

With our design process we had a desire to burn fabric into glass to explore a new and different expression.

But our ideas literally burned up, as textile and glass have different melting points. In partnership with our skilled glass blowers in Czech Republic, we were inspired by the process and our thoughts and ideas went in the direction of stripes, shapes and colours - and after a couple of technical adjustments the vases came out just the way we wanted them.

"We love the artistic expression of our "Flow" collection and wanted to see if we could mix our two collections "Flow" and "Danish Summer". We did not want one collection to exclude the other; instead, we wanted to be able to combine them in order to create an artistic and personal home design expression that combines classic, wild and colourful elements".

Our Flow collection is a new and innovative element in Nordic table setting. In combination with our classic Danish Summer glasses, they make for a lively expression with plenty of colour and personality.