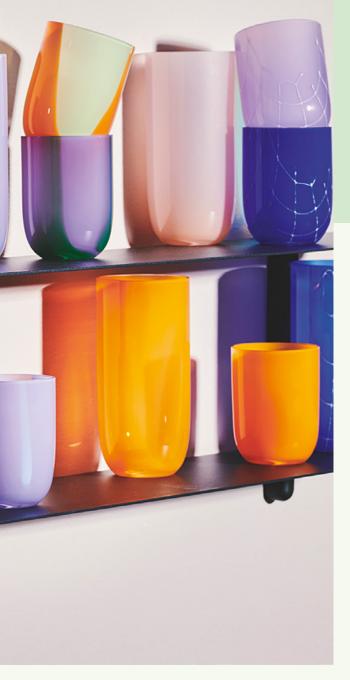

WWW CHAN

1 100

DANISH SUMMER BOWL LARGE YELLOW DANISH SUMMER BOWL MEDIUM DARK PURPL DANISH SUMMER BOWL SMALL PINK DANISH SUMMER BOWL SMALL BLUE SMOKE FLOW LONGDRINK PINK W. RED STRIPES

HAVANA BANANA BOWL LARGE BLUE LAGOON HAVANA BANANA BOWL MEDIUM BLUE LAGOON HAVANA BANANA BOWL SMALL BLUE LAGOON

### WE HOPE YOU ENJOY OUR NEW UNIQUE COLLECTIONS

DANISH SUMMER TUMBLER SMALL DROPS BLUE FLOW LONGDRINK ORANGE W. DOTS FLOW CARAFE MULTICOLOUR PINK

NEW Colour - Flow

FLOW CARAFE BLUE W. PRINT DANISH SUMMER TUMBLER SMALL DROPS BLUE SMOKE HAVANA BANANA BOWL SMALL BLUE LAGOON HAVANA BANANA BOWL MEDIUM BLUE LAGOON HAVANA BANANA BOWL LARGE BLUE LAGOON

# Danish Summer

Our popular Danish Summer collection is hand blown from the highest quality of glass from Bohemia, Czech Republic. The collection is inspired by the rainy Danish summer where the structure on the glass reflects drops of rain.

# Danish Summer collection

Blue

Yellow

Pink

22222888888

Purple

Green

Clear