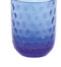

# Flow COLLECTION

The Flow collection is an award-winning series as our Flow vase won the popular Danish Design Award "product of the year" at Formland trade fair in spring 2020. The collection is made in "free-hand", three layers of glass and no two products are alike - each and every Flow product is unique.

# Flow collection

Orange W. Dots

Multicolour Pink

Purple W. Print

Pink W. Pink Stripes Light Blue W. Stripes

NEW

Pink W. Red Stripes

Multicolour Pink

## FLOW VASE Designed by Marie Graff

Item no.: KO-10009 Size: H 47,5 x D 22 cm

DANISH SUMMER SCENTED CANDLE AMBER

Flow collection