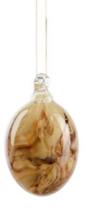

# HAVANA BANANA EASTER EGG

Item no.: KO-10028 H 9 x D 6,5 cm Size:

Blue Lagoon

Cotton Candy

Havana Banana collection