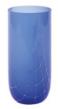

# Danish Summer

Our popular Danish Summer collection is hand blown from the highest quality of glass from Bohemia, Czech Republic. The collection is inspired by the rainy Danish summer where the structure on the glass reflects drops of rain.

"We love creating different table settings with a mix of colours. It's great to have this many colours to choose from – in this way, there will always be one that suits our mood. With a colour range from delicate pink to dark green, the collection can both contribute to the more distinctive interiors or create a relaxing atmosphere".

Designed by Marie Graff

Item no.:

Volume:

Size:

KO-10001

H 9 x D 7 cm

25 cl

Blue

Green

Blue Smoke

Green

Yellow

Amber

Olive Green

Blue

1