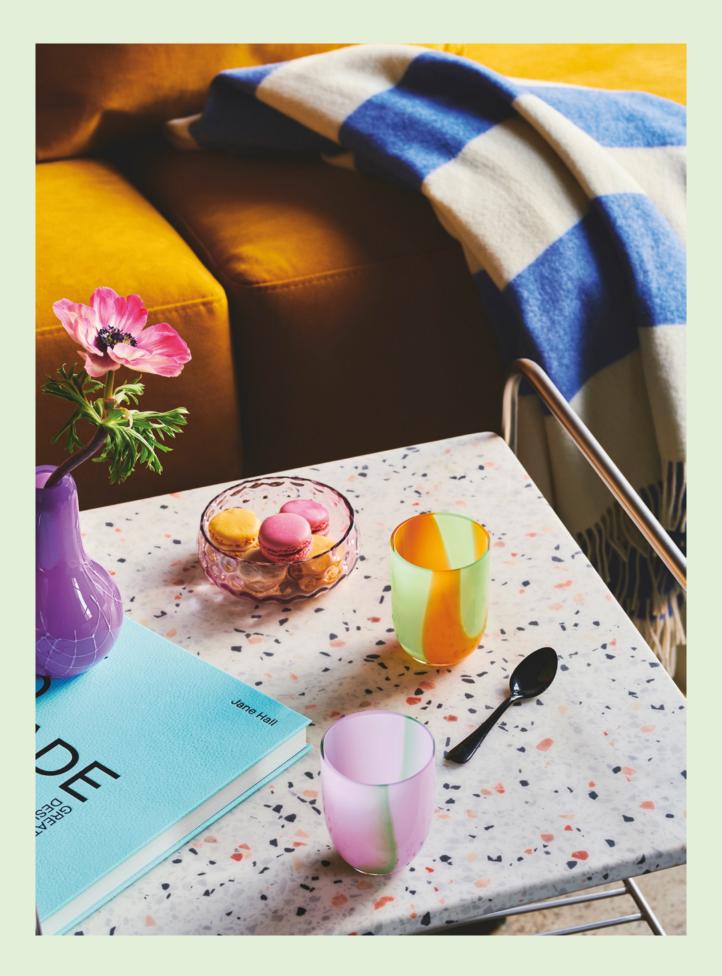

"We love the artistic expression of our "Flow" collection and wanted to see if we could mix our two collections "Flow" and "Danish Summer". We did not want one collection to exclude the other; instead, we wanted to be able to combine them in order to create an artistic and personal home design expression that combines classic, wild and colourful elements".

Our Flow collection is a new and innovative element in Nordic table setting. In combination with our classic Danish Summer glasses, they make for a lively expression with plenty of colour and personality.