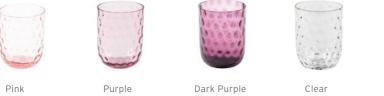

# Danish Summer

Our popular Danish Summer collection is hand blown from the highest quality of glass from Bohemia, Czech Republic. The collection is inspired by the rainy Danish summer where the structure on the glass reflects drops of rain.

"We love creating different table settings with a mix of colours. It's great to have this many colours to choose from – in this way, there will always be one that suits our mood. With a colour range from delicate pink to dark green, the collection can both contribute to the more distinctive interiors or create a relaxing atmosphere".

Choose a single colour for a harmonious expression or mix and match the colours for a more bohemian look.

FLOW TUMBLER, ORANGE W. DOTS, MULTICOLOUR PINK, PINK W. PINK STRIPES FLOW LONGDRINK PINK W. RED STRIPES DANISH SUMMER BOWL SMALL PURPLE, AMBER DANISH SUMMER TUMBLER SMALL DROPS, AMBER, YELLOW, PINK DANISH SUMMER TUMBLER BIG DROPS, CLEAR, YELLOW, AMBER DANISH SUMMER LONGDRINK, PINK, DARK PURPLE, YELLOW, AMBER

# Danish Summer collection

Blue

Yellow

Pink

22222888888

Purple

Green

Clear