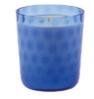

Blue Lavendel, Grapefrugt & Ylang Ylang

Blue Smoke Lavendel, Grapefrugt & Ylang Ylang

Amber

Geranium, Citron & Rosmarin

Black Smoke Eukalyptus, Rosmarin & Lavendel

Clear Eukalyptus, Citron & Pebermynte

Item no.: Size:

KO-10018 H 9 x D 7 cm

\* Mix with Danish Summer Small and Big Drops in each colour

Purple Lavendel, Grapefrugt & Ylang Ylang

Yellow Geranium, Citron & Rosmarin

Pink Eukalyptus, Rosmarin & Lavendel

Green Eukalyptus, Citron & Pebermynte

## DANISH SUMMER EASTER EGG Designed by Marie Graff

Black Smoke

Pink

| ltem no.: | KO-0027        |
|-----------|----------------|
| Size:     | H 9 x D 6,5 cm |

DANISH SUMMER EASTER EGG OLIVE GREEN, PINK HAVANA BANANA EASTER EGG BANANA GREEN, COTTON CANDY FLOW CARAFE PURPLE W. GREEN STRIPES FLOW LONGDRINK GREEN W. ORANGE STRIPES DANISH SUMMER BOWL SMALL PURPLE