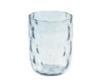

# Danish Summer

Our popular Danish Summer collection is hand blown from the highest quality of glass from Bohemia, Czech Republic. The collection is inspired by the rainy Danish summer where the structure on the glass reflects drops of rain.

# Danish Summer collection

Blue

Yellow

Pink

22222888888

Purple

Green

Clear

Designed by Marie Graff

Item no.:

Volume:

Size:

KO-10001

H 9 x D 7 cm

25 cl

Blue