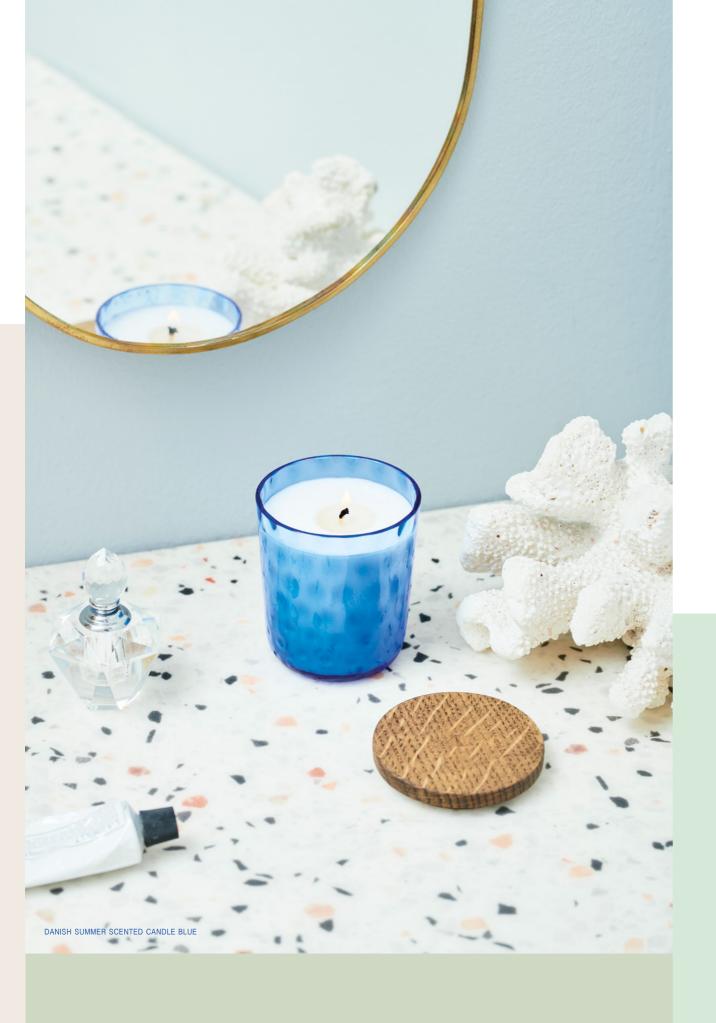

# Danish Summer

Our popular Danish Summer collection is hand blown from the highest quality of glass from Bohemia, Czech Republic. The collection is inspired by the rainy Danish summer where the structure on the glass reflects drops of rain.

"We love creating different table settings with a mix of colours. It's great to have this many colours to choose from – in this way, there will always be one that suits our mood. With a colour range from delicate pink to dark green, the collection can both contribute to the more distinctive interiors or create a relaxing atmosphere".