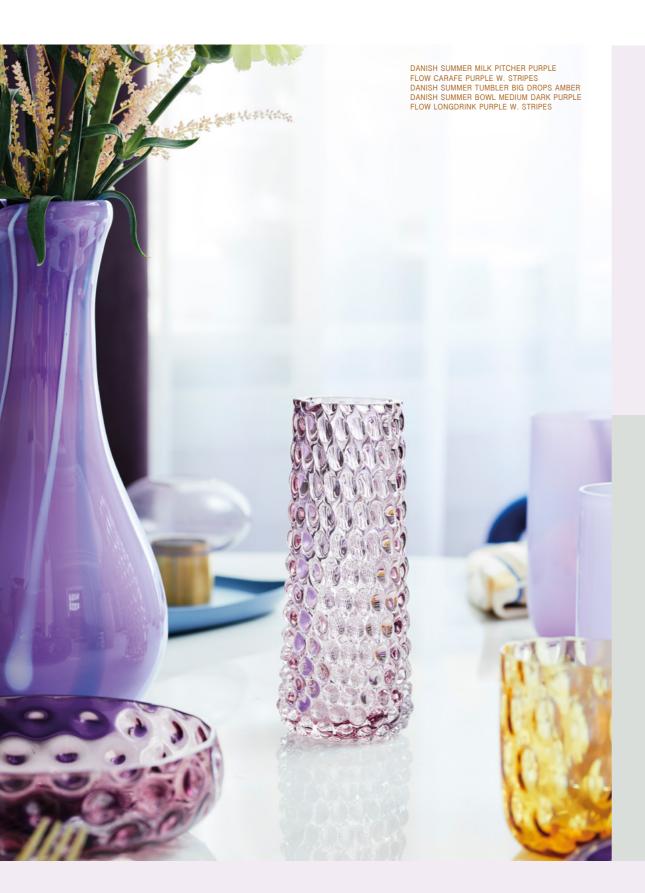

## DANISH SUMMER MILK PITCHER Designed by Marie Graff

| Item no.: | KO-10005      |
|-----------|---------------|
| Volume:   | 35 cl         |
| Size:     | H 17 x D 7 cm |

Yellow

Amber

Olive Green

Clear

Black Smoke