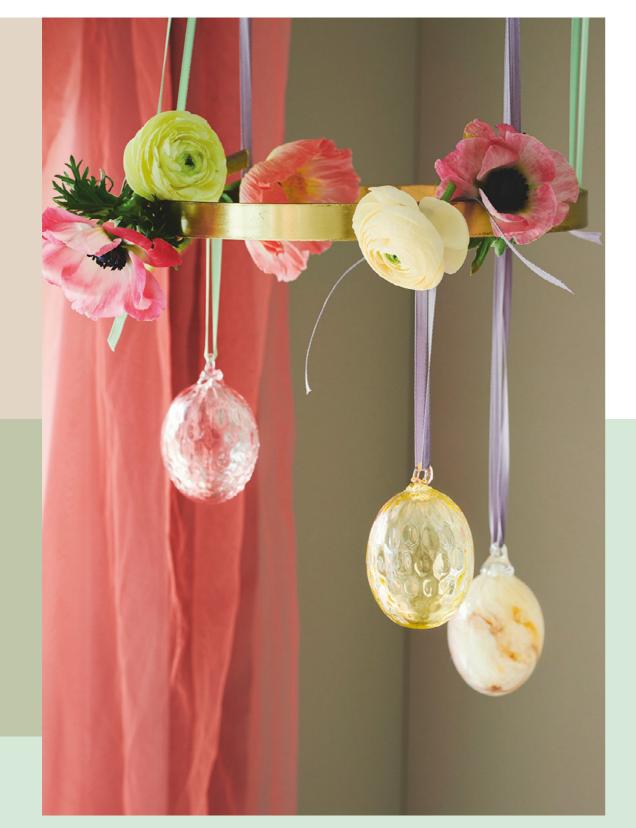

# HAVANA BANANA EASTER EGG

Item no.: KO-10028 H 9 x D 6,5 cm Size:

Blue Lagoon

Cotton Candy

Havana Banana collection