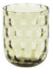

Designed by Marie Graff

Item no.:

Volume:

Size:

KO-10001

H 9 x D 7 cm

25 cl

Blue

Green

Blue Smoke

Green

Yellow

Amber

Olive Green

Blue

1