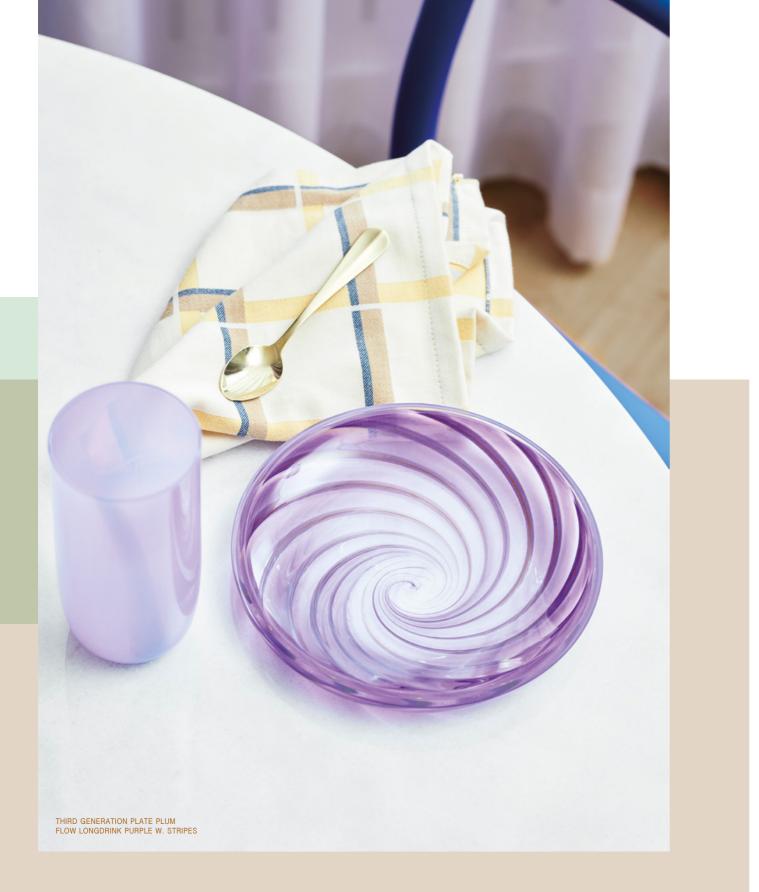

# Third Generation collection

Ocean

Tulip

Plum

Harvest

| Item no.: | KO-10017      |
|-----------|---------------|
| Size:     | H 1 x D 19 cm |

Sunshine

Rose

Third Generation collection

FLOW TUMBLER PURPLE W. GREEN STRIPES, BLUE W. PRINT, GREEN W. ORANGE STRIPES, PURPLE W. PRINT, ORANGE W. DOTS, MULTICOLOUR PINK, PURPLE W. STRIPES FLOW LONGDRINK ORANGE W. DOTS, PINK W. PINK STRIPES, BLUE W. PRINT, PURPLE W. STRIPES FLOW CARAFE PURPLE W. PRINT