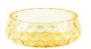

## HAVANA BANANA BOWL MEDIUM Designed by Marie Graff

| Item no.: | KO-100   |
|-----------|----------|
| Size:     | H 11 x D |

015 D 20 cm

Item no.: KO-10016 Size: H 13 x D 28 cm

12

Banana Pink

Banana Green

Blue Lagoon

HAVANA BANANA EASTER EGG BANANA SPILT DANISH SUMMER EASTER EGG PINK DANISH SUMMER EASTER EGG YELLOW

Banana Green

Banana Split

Banana Pink