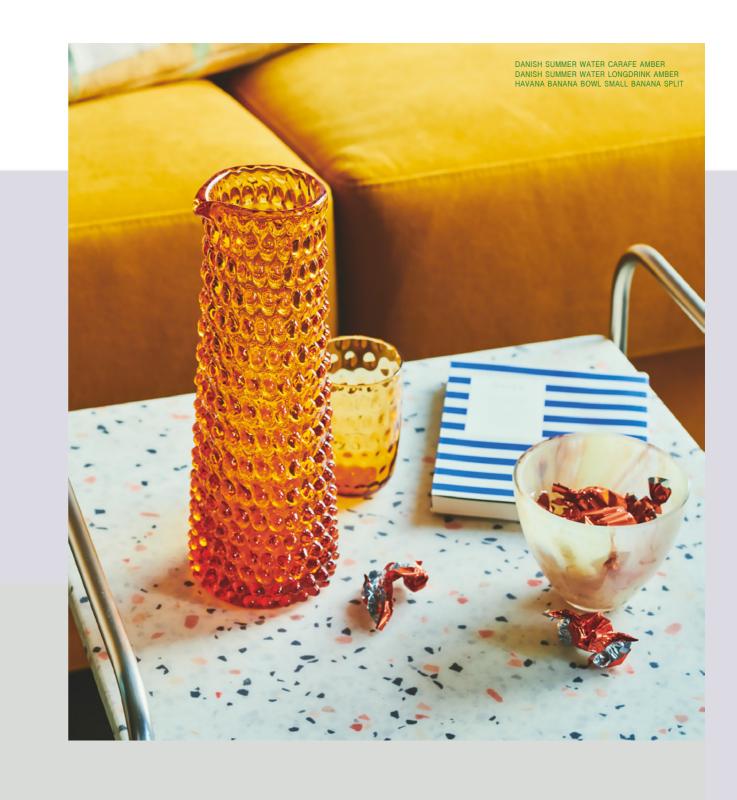

# DANISH SUMMER WATER CARAFE Designed by Marie Graff

| Item no.: | KO-10004       |
|-----------|----------------|
| Volume:   | 100 cl         |
| Size:     | H 27 x D 10 cm |

Danish Summer collection

Green