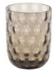

Designed by Marie Graff

Item no.:

Volume:

Size:

KO-10001

H 9 x D 7 cm

25 cl

Blue

Green

Blue Smoke

Green

Yellow

Amber

Olive Green

Blue

1