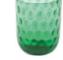

# Danish Summer

Our popular Danish Summer collection is hand blown from the highest quality of glass from Bohemia, Czech Republic. The collection is inspired by the rainy Danish summer where the structure on the glass reflects drops of rain.

# Danish Summer collection

Blue

Yellow

Pink

22222888888

Purple

Green

Clear

## DANISH SUMMER BOWL SMALL Designed by Marie Graff

Item no.: KO-10006 H 4,2 x D 12,3 cm Size:

Yellow

Amber

Olive Green

Clear

Black Smoke

Blue Smoke

### DANISH SUMMER BOWL LARGE

Designed by Marie Graff

| Item no.: | KO-10008      |
|-----------|---------------|
| Size:     | H 6 x D 24 cm |

Yellow

Amber

Olive Green

Clear

Black Smoke