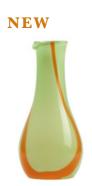

### FLOW VASE MINI Designed by Marie Graff

Item no.: Size:

KO-10010 H 15 x D 8 cm

Light Blue W. Stripes

Blue W. Print

Pink W. Red Stripes

Purple W. Stripes Purple W. Green Stripes Green W. Orange Stripes

Pink W. Pink Stripes

Multicolour Pink

Purple W. Print

Light Blue W. Stripes

Blue W. Print

NEW

Pink W. Red Stripes

FLOW VASE PINK W. RED STRIPES