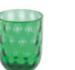

# Danish Summer

Our popular Danish Summer collection is hand blown from the highest quality of glass from Bohemia, Czech Republic. The collection is inspired by the rainy Danish summer where the structure on the glass reflects drops of rain.

"We love creating different table settings with a mix of colours. It's great to have this many colours to choose from – in this way, there will always be one that suits our mood. With a colour range from delicate pink to dark green, the collection can both contribute to the more distinctive interiors or create a relaxing atmosphere".

Choose a single colour for a harmonious expression or mix and match the colours for a more bohemian look.

FLOW TUMBLER, ORANGE W. DOTS, MULTICOLOUR PINK, PINK W. PINK STRIPES FLOW LONGDRINK PINK W. RED STRIPES DANISH SUMMER BOWL SMALL PURPLE, AMBER DANISH SUMMER TUMBLER SMALL DROPS, AMBER, YELLOW, PINK DANISH SUMMER TUMBLER BIG DROPS, CLEAR, YELLOW, AMBER DANISH SUMMER LONGDRINK, PINK, DARK PURPLE, YELLOW, AMBER