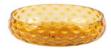

### HAVANA BANANA BOWL SMALL Designed by Marie Graff

| Item no.: | KO-10014      |
|-----------|---------------|
| Size:     | H 8 x D 12 cm |

NEW

# BOWL SMALL

HAVANA BANANA BOWL LARGE BANANA SPLIT HAVANA BANANA BOWL MEDIUM BANANA SPLIT HAVANA BANANA BOWL MEDIUM BANANA PINK

Banana Pink

NEW

Banana Split

Cotton Candy

Banana Green

Blue Lagoon