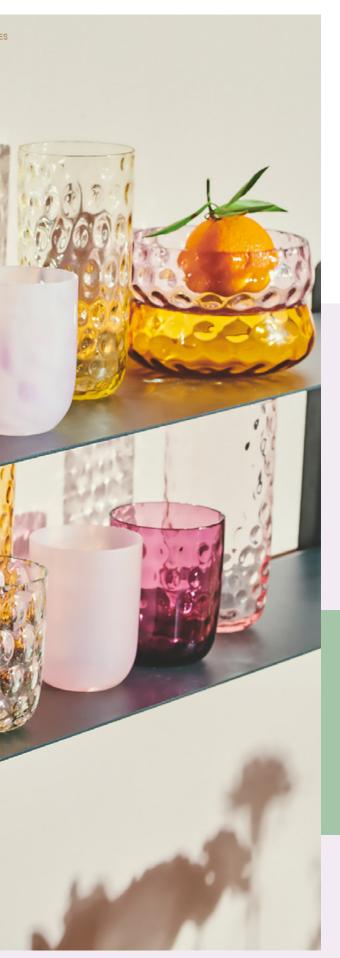

# Danish Summer

Our popular Danish Summer collection is hand blown from the highest quality of glass from Bohemia, Czech Republic. The collection is inspired by the rainy Danish summer where the structure on the glass reflects drops of rain.

"We love creating different table settings with a mix of colours. It's great to have this many colours to choose from – in this way, there will always be one that suits our mood. With a colour range from delicate pink to dark green, the collection can both contribute to the more distinctive interiors or create a relaxing atmosphere".

Choose a single colour for a harmonious expression or mix and match the colours for a more bohemian look.

FLOW TUMBLER, ORANGE W. DOTS, MULTICOLOUR PINK, PINK W. PINK STRIPES FLOW LONGDRINK PINK W. RED STRIPES DANISH SUMMER BOWL SMALL PURPLE, AMBER DANISH SUMMER TUMBLER SMALL DROPS, AMBER, YELLOW, PINK DANISH SUMMER TUMBLER BIG DROPS, CLEAR, YELLOW, AMBER DANISH SUMMER LONGDRINK, PINK, DARK PURPLE, YELLOW, AMBER