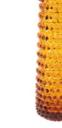

# Danish Summer

Our popular Danish Summer collection is hand blown from the highest quality of glass from Bohemia, Czech Republic. The collection is inspired by the rainy Danish summer where the structure on the glass reflects drops of rain.

Amber

Black Smoke

Olive Green

## DANISH SUMMER MILK PITCHER Designed by Marie Graff

| Item no.: | KO-10005      |
|-----------|---------------|
| Volume:   | 35 cl         |
| Size:     | H 17 x D 7 cm |

Yellow

Amber

Olive Green

Clear

Black Smoke

### DANISH SUMMER BOWL LARGE

Designed by Marie Graff

| Item no.: | KO-10008      |
|-----------|---------------|
| Size:     | H 6 x D 24 cm |

Yellow

Amber

Olive Green

Clear

Black Smoke