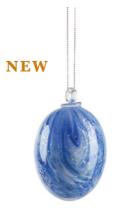

## DANISH SUMMER EASTER EGG Designed by Marie Graff

Black Smoke

Pink

| ltem no.: | KO-0027        |
|-----------|----------------|
| Size:     | H 9 x D 6,5 cm |

DANISH SUMMER EASTER EGG OLIVE GREEN, PINK HAVANA BANANA EASTER EGG BANANA GREEN, COTTON CANDY FLOW CARAFE PURPLE W. GREEN STRIPES FLOW LONGDRINK GREEN W. ORANGE STRIPES DANISH SUMMER BOWL SMALL PURPLE