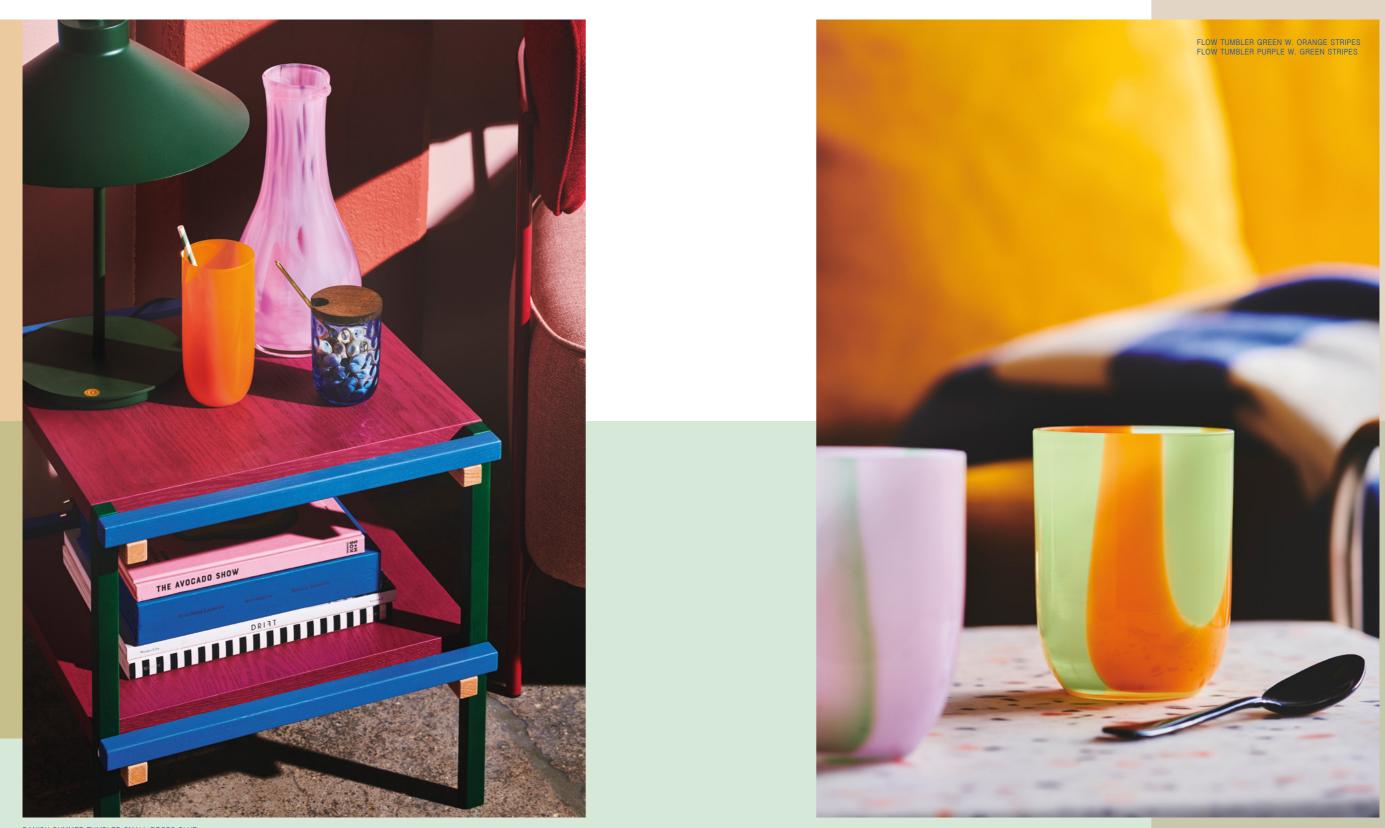

Third Generation collection

FLOW TUMBLER PURPLE W. GREEN STRIPES, BLUE W. PRINT, GREEN W. ORANGE STRIPES, PURPLE W. PRINT, ORANGE W. DOTS, MULTICOLOUR PINK, PURPLE W. STRIPES FLOW LONGDRINK ORANGE W. DOTS, PINK W. PINK STRIPES, BLUE W. PRINT, PURPLE W. STRIPES FLOW CARAFE PURPLE W. PRINT

# Flow collection

Orange W. Dots

Multicolour Pink

Purple W. Print

Pink W. Pink Stripes Light Blue W. Stripes

NEW

Pink W. Red Stripes

Multicolour Pink

Orange W. Dots

Purple W. Print

| Item no.: | KO-10012     |
|-----------|--------------|
| Volume:   | 25 cl        |
| Size:     | H 9 x D 7 cm |

Purple W. Stripes Purple W. Green Stripes Green W. Orange Stripes

| Item no.: | KO-10013      |
|-----------|---------------|
| Volume:   | 40 cl         |
| Size:     | H 15 x D 7 cm |

Pink W. Pink Stripes Light Blue W. Stripes

Blue W. Print

Purple W. Stripes Purple W. Green Stripes Green W. Orange Stripes

Flow collection

Multicolour Pink

Purple W. Print

FLOW CARAFE Designed by Marie Graff

| Item no.: | KO-10011       |
|-----------|----------------|
| Volume:   | 120 cl         |
| Size:     | H 29 x D 13 cm |

Light Blue W. Stripes

Purple W. Stripes

Blue W. Print

Pink W. Red Stripes

Purple W. Green Stripes Green W. Orange Stripes

Orange W. Dots

Pink W. Pink Stripes

Multicolour Pink

### FLOW VASE MINI Designed by Marie Graff

Item no.: Size:

KO-10010 H 15 x D 8 cm

Light Blue W. Stripes

Blue W. Print

Pink W. Red Stripes

Purple W. Stripes Purple W. Green Stripes Green W. Orange Stripes

Pink W. Pink Stripes

Multicolour Pink

Purple W. Print

Light Blue W. Stripes

Blue W. Print

NEW

Pink W. Red Stripes

FLOW VASE PINK W. RED STRIPES

## FLOW VASE Designed by Marie Graff

Item no.: KO-10009 Size: H 47,5 x D 22 cm

DANISH SUMMER SCENTED CANDLE AMBER

Flow collection