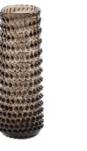

# Danish Summer

Our popular Danish Summer collection is hand blown from the highest quality of glass from Bohemia, Czech Republic. The collection is inspired by the rainy Danish summer where the structure on the glass reflects drops of rain.

Amber

Black Smoke

Olive Green

## DANISH SUMMER BOWL SMALL Designed by Marie Graff

Item no.: KO-10006 H 4,2 x D 12,3 cm Size:

Yellow

Amber

Olive Green

Clear

Black Smoke

Blue Smoke

### DANISH SUMMER BOWL LARGE

Designed by Marie Graff

| Item no.: | KO-10008      |
|-----------|---------------|
| Size:     | H 6 x D 24 cm |

Yellow

Amber

Olive Green

Clear

Black Smoke