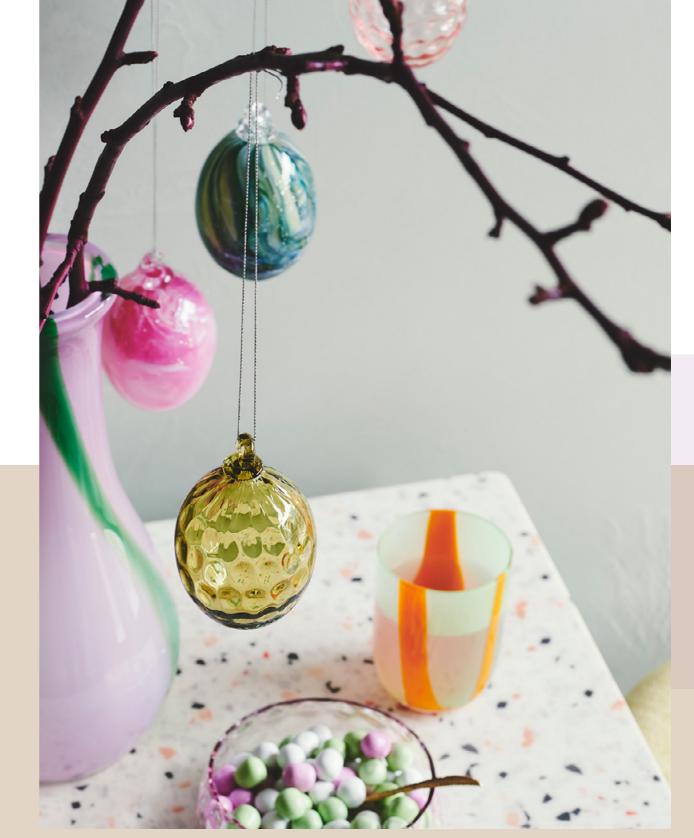

The colours in the 'Havana Banana' collection are in a category of their own. The collection is an extension of our Easter Egg collection launched in early spring 2021, where we chose to continue to develop the colours from the collection, which evolved into the 'Havana Banana' collection in four specially designed colours: Banana Split, Cotton Candy, Banana Green and Banana Pink - the product names are just as tempting as the design itself.

# HAVANA BANANA EASTER EGG

Item no.: KO-10028 H 9 x D 6,5 cm Size:

Blue Lagoon

Cotton Candy

Havana Banana collection

## DANISH SUMMER EASTER EGG Designed by Marie Graff

Black Smoke

Pink

| ltem no.: | KO-0027        |
|-----------|----------------|
| Size:     | H 9 x D 6,5 cm |

DANISH SUMMER EASTER EGG OLIVE GREEN, PINK HAVANA BANANA EASTER EGG BANANA GREEN, COTTON CANDY FLOW CARAFE PURPLE W. GREEN STRIPES FLOW LONGDRINK GREEN W. ORANGE STRIPES DANISH SUMMER BOWL SMALL PURPLE