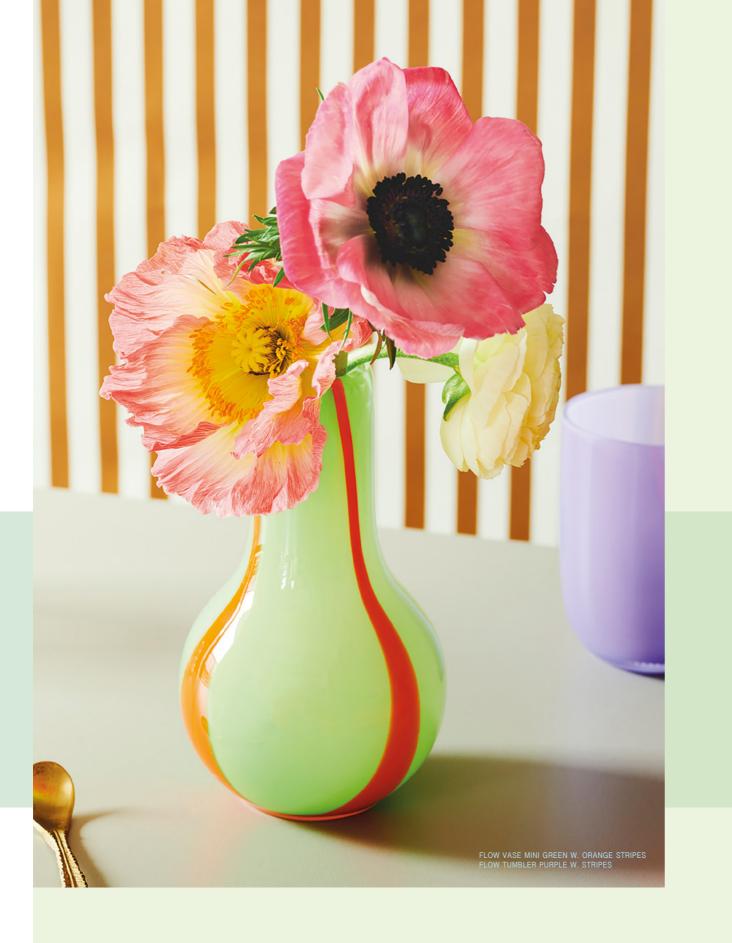

# Flow COLLECTION

The Flow collection is an award-winning series as our Flow vase won the popular Danish Design Award "product of the year" at Formland trade fair in spring 2020. The collection is made in "free-hand", three layers of glass and no two products are alike - each and every Flow product is unique.

With our design process we had a desire to burn fabric into glass to explore a new and different expression.

But our ideas literally burned up, as textile and glass have different melting points. In partnership with our skilled glass blowers in Czech Republic, we were inspired by the process and our thoughts and ideas went in the direction of stripes, shapes and colours - and after a couple of technical adjustments the vases came out just the way we wanted them.

"We love the artistic expression of our "Flow" collection and wanted to see if we could mix our two collections "Flow" and "Danish Summer". We did not want one collection to exclude the other; instead, we wanted to be able to combine them in order to create an artistic and personal home design expression that combines classic, wild and colourful elements".

Our Flow collection is a new and innovative element in Nordic table setting. In combination with our classic Danish Summer glasses, they make for a lively expression with plenty of colour and personality.