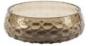

### DANISH SUMMER BOWL MEDIUM

Purple

Designed by Marie Graff

| Item no.: | KO-10007          |
|-----------|-------------------|
| Size:     | H 4,5 x D 17,2 cm |