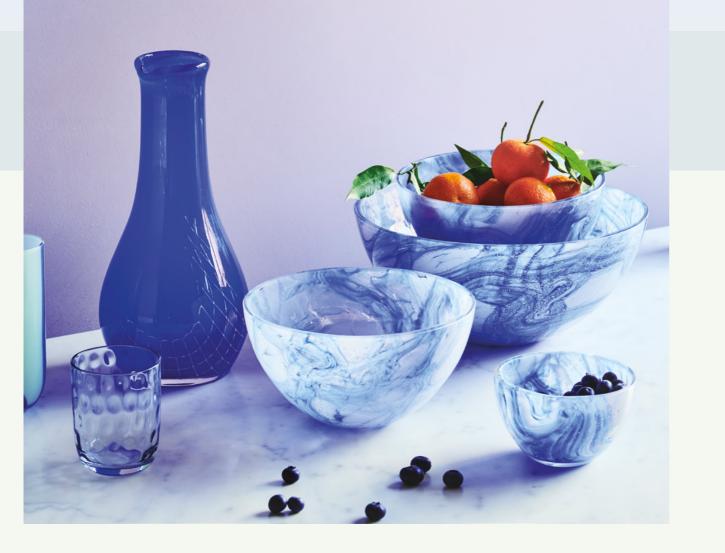

# Danish Summer

Our popular Danish Summer collection is hand blown from the highest quality of glass from Bohemia, Czech Republic. The collection is inspired by the rainy Danish summer where the structure on the glass reflects drops of rain.

"We love creating different table settings with a mix of colours. It's great to have this many colours to choose from – in this way, there will always be one that suits our mood. With a colour range from delicate pink to dark green, the collection can both contribute to the more distinctive interiors or create a relaxing atmosphere".

# Danish Summer collection

Blue

Yellow

Pink

22222888888

Purple

Green

Clear

# DANISH SUMMER WATER CARAFE Designed by Marie Graff

| Item no.: | KO-10004       |
|-----------|----------------|
| Volume:   | 100 cl         |
| Size:     | H 27 x D 10 cm |

Danish Summer collection

Green

Designed by Marie Graff

Item no.:

Volume:

Size:

KO-10001

H 9 x D 7 cm

25 cl

Blue