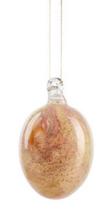

Blue Lagoon

HAVANA BANANA EASTER EGG BANANA SPILT DANISH SUMMER EASTER EGG PINK DANISH SUMMER EASTER EGG YELLOW

Banana Green

Banana Split

Banana Pink

# HAVANA BANANA EASTER EGG

Item no.: KO-10028 H 9 x D 6,5 cm Size:

Blue Lagoon

Cotton Candy

Havana Banana collection