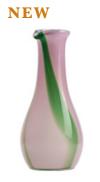

### FLOW VASE MINI Designed by Marie Graff

Item no.: Size:

KO-10010 H 15 x D 8 cm

Light Blue W. Stripes

Blue W. Print

Pink W. Red Stripes

Purple W. Stripes Purple W. Green Stripes Green W. Orange Stripes

Pink W. Pink Stripes

Multicolour Pink

Purple W. Print

Light Blue W. Stripes

Blue W. Print

NEW

Pink W. Red Stripes

FLOW VASE PINK W. RED STRIPES

## FLOW VASE Designed by Marie Graff

Item no.: KO-10009 Size: H 47,5 x D 22 cm

DANISH SUMMER SCENTED CANDLE AMBER

Flow collection