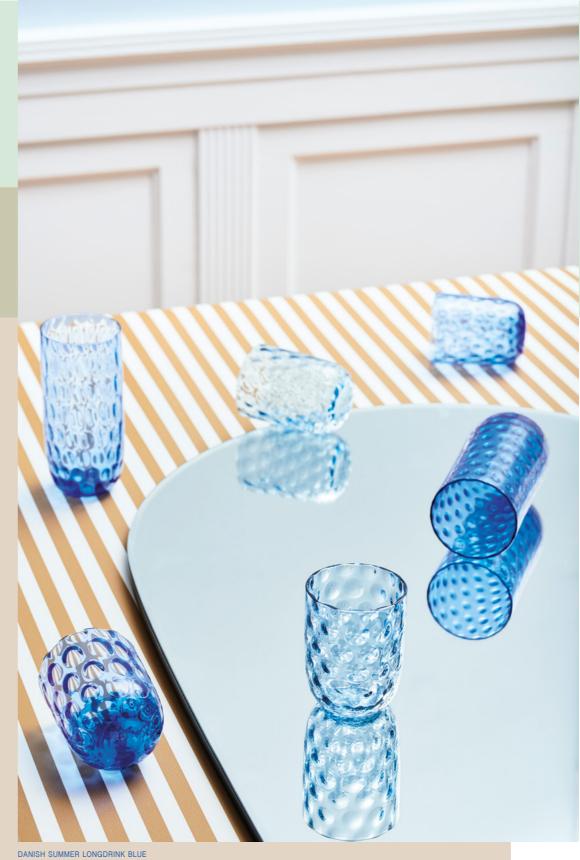

# Danish Summer

Our popular Danish Summer collection is hand blown from the highest quality of glass from Bohemia, Czech Republic. The collection is inspired by the rainy Danish summer where the structure on the glass reflects drops of rain.

"We love creating different table settings with a mix of colours. It's great to have this many colours to choose from – in this way, there will always be one that suits our mood. With a colour range from delicate pink to dark green, the collection can both contribute to the more distinctive interiors or create a relaxing atmosphere".

Choose a single colour for a harmonious expression or mix and match the colours for a more bohemian look.

FLOW TUMBLER, ORANGE W. DOTS, MULTICOLOUR PINK, PINK W. PINK STRIPES FLOW LONGDRINK PINK W. RED STRIPES DANISH SUMMER BOWL SMALL PURPLE, AMBER DANISH SUMMER TUMBLER SMALL DROPS, AMBER, YELLOW, PINK DANISH SUMMER TUMBLER BIG DROPS, CLEAR, YELLOW, AMBER DANISH SUMMER LONGDRINK, PINK, DARK PURPLE, YELLOW, AMBER