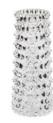

# Danish Summer

Our popular Danish Summer collection is hand blown from the highest quality of glass from Bohemia, Czech Republic. The collection is inspired by the rainy Danish summer where the structure on the glass reflects drops of rain.

"We love creating different table settings with a mix of colours. It's great to have this many colours to choose from – in this way, there will always be one that suits our mood. With a colour range from delicate pink to dark green, the collection can both contribute to the more distinctive interiors or create a relaxing atmosphere".

Choose a single colour for a harmonious expression or mix and match the colours for a more bohemian look.

FLOW TUMBLER, ORANGE W. DOTS, MULTICOLOUR PINK, PINK W. PINK STRIPES FLOW LONGDRINK PINK W. RED STRIPES DANISH SUMMER BOWL SMALL PURPLE, AMBER DANISH SUMMER TUMBLER SMALL DROPS, AMBER, YELLOW, PINK DANISH SUMMER TUMBLER BIG DROPS, CLEAR, YELLOW, AMBER DANISH SUMMER LONGDRINK, PINK, DARK PURPLE, YELLOW, AMBER