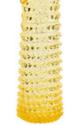

# Danish Summer

Our popular Danish Summer collection is hand blown from the highest quality of glass from Bohemia, Czech Republic. The collection is inspired by the rainy Danish summer where the structure on the glass reflects drops of rain.

"We love creating different table settings with a mix of colours. It's great to have this many colours to choose from – in this way, there will always be one that suits our mood. With a colour range from delicate pink to dark green, the collection can both contribute to the more distinctive interiors or create a relaxing atmosphere".

Choose a single colour for a harmonious expression or mix and match the colours for a more bohemian look.

FLOW TUMBLER, ORANGE W. DOTS, MULTICOLOUR PINK, PINK W. PINK STRIPES FLOW LONGDRINK PINK W. RED STRIPES DANISH SUMMER BOWL SMALL PURPLE, AMBER DANISH SUMMER TUMBLER SMALL DROPS, AMBER, YELLOW, PINK DANISH SUMMER TUMBLER BIG DROPS, CLEAR, YELLOW, AMBER DANISH SUMMER LONGDRINK, PINK, DARK PURPLE, YELLOW, AMBER