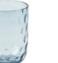

# Danish Summer

Our popular Danish Summer collection is hand blown from the highest quality of glass from Bohemia, Czech Republic. The collection is inspired by the rainy Danish summer where the structure on the glass reflects drops of rain.

"We love creating different table settings with a mix of colours. It's great to have this many colours to choose from – in this way, there will always be one that suits our mood. With a colour range from delicate pink to dark green, the collection can both contribute to the more distinctive interiors or create a relaxing atmosphere".

Choose a single colour for a harmonious expression or mix and match the colours for a more bohemian look.

FLOW TUMBLER, ORANGE W. DOTS, MULTICOLOUR PINK, PINK W. PINK STRIPES FLOW LONGDRINK PINK W. RED STRIPES DANISH SUMMER BOWL SMALL PURPLE, AMBER DANISH SUMMER TUMBLER SMALL DROPS, AMBER, YELLOW, PINK DANISH SUMMER TUMBLER BIG DROPS, CLEAR, YELLOW, AMBER DANISH SUMMER LONGDRINK, PINK, DARK PURPLE, YELLOW, AMBER