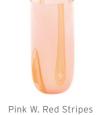

# Flow collection

Orange W. Dots

Multicolour Pink

Purple W. Print

Pink W. Pink Stripes Light Blue W. Stripes

NEW

Pink W. Red Stripes

Multicolour Pink

Multicolour Pink

Purple W. Print

Light Blue W. Stripes

Blue W. Print

NEW

Pink W. Red Stripes

FLOW VASE PINK W. RED STRIPES

## FLOW VASE Designed by Marie Graff

Item no.: KO-10009 Size: H 47,5 x D 22 cm

DANISH SUMMER SCENTED CANDLE AMBER

Flow collection