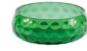

### HAVANA BANANA BOWL SMALL Designed by Marie Graff

| Item no.: | KO-10014      |
|-----------|---------------|
| Size:     | H 8 x D 12 cm |

NEW

# BOWL SMALL

HAVANA BANANA BOWL LARGE BANANA SPLIT HAVANA BANANA BOWL MEDIUM BANANA SPLIT HAVANA BANANA BOWL MEDIUM BANANA PINK

Banana Pink

NEW

Banana Split

Cotton Candy

Banana Green

Blue Lagoon