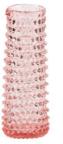

# Danish Summer

Our popular Danish Summer collection is hand blown from the highest quality of glass from Bohemia, Czech Republic. The collection is inspired by the rainy Danish summer where the structure on the glass reflects drops of rain.

# Danish Summer collection

Blue

Yellow

Pink

22222888888

Purple

Green

Clear

## DANISH SUMMER BOWL SMALL Designed by Marie Graff

Item no.: KO-10006 H 4,2 x D 12,3 cm Size:

Yellow

Amber

Olive Green

Clear

Black Smoke

Blue Smoke

### DANISH SUMMER BOWL MEDIUM

Purple

Designed by Marie Graff

| Item no.: | KO-10007          |
|-----------|-------------------|
| Size:     | H 4,5 x D 17,2 cm |

### DANISH SUMMER BOWL LARGE

Designed by Marie Graff

| Item no.: | KO-10008      |
|-----------|---------------|
| Size:     | H 6 x D 24 cm |

Yellow

Amber

Olive Green

Clear

Black Smoke