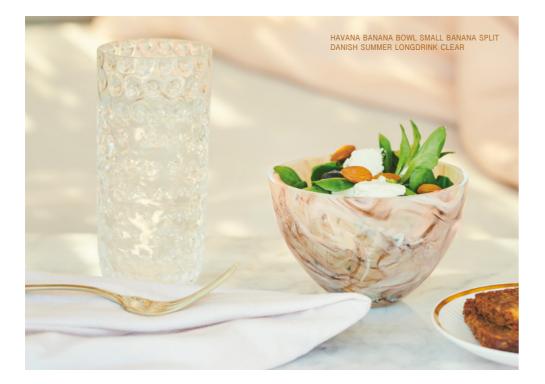

Every single one of our designs has its own story. A story of craftsmanship and quality. The 'Havana Banana' collection is a series of mouth-blown products characterized by exceptional quality and a distinctive expression.

Our inspiration for the colour patterns originally came from seeing a sundress with a beautiful variety of yellow and brown nuances, which turned out to be our new Havana Banana colour. Under our production process the brown colour was by mistake mixed up with a green colour and all of a sudden, we had a whole new visual design. This colour combination turned out to be perfect as one of our colour lines for our Havana Banana bowls.

The colours in the 'Havana Banana' collection are in a category of their own. The collection is an extension of our Easter Egg collection launched in early spring 2021, where we chose to continue to develop the colours from the collection, which evolved into the 'Havana Banana' collection in four specially designed colours: Banana Split, Cotton Candy, Banana Green and Banana Pink - the product names are just as tempting as the design itself.

### HAVANA BANANA BOWL SMALL Designed by Marie Graff

| Item no.: | KO-10014      |
|-----------|---------------|
| Size:     | H 8 x D 12 cm |

NEW