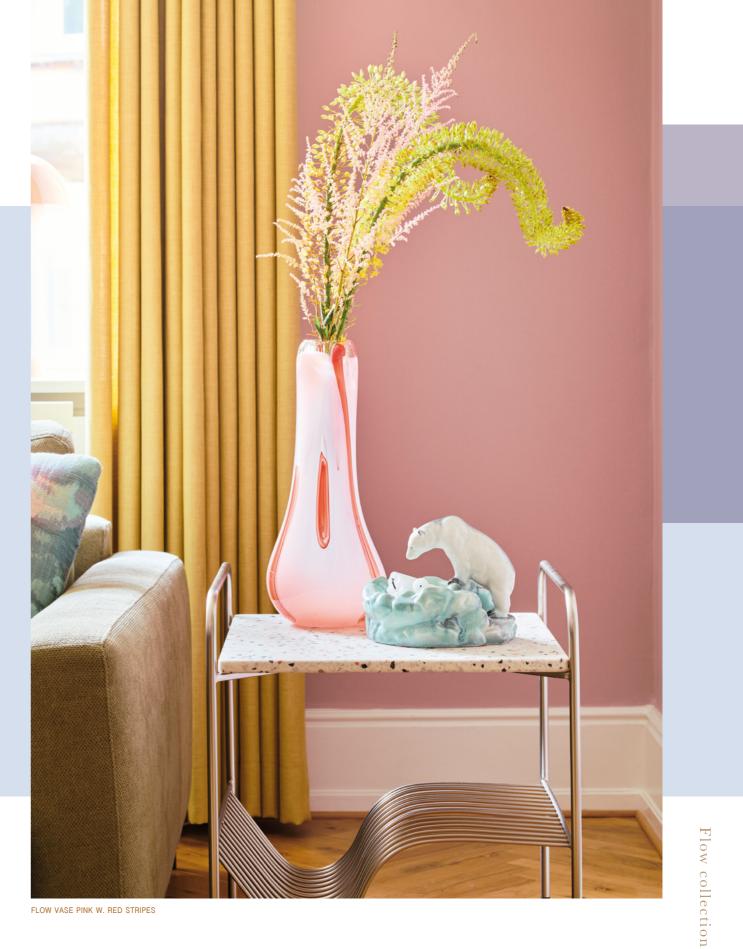

# Flow COLLECTION

The Flow collection is an award-winning series as our Flow vase won the popular Danish Design Award "product of the year" at Formland trade fair in spring 2020. The collection is made in "free-hand", three layers of glass and no two products are alike - each and every Flow product is unique.

Multicolour Pink

Purple W. Print

Light Blue W. Stripes

Blue W. Print

NEW

Pink W. Red Stripes

FLOW VASE PINK W. RED STRIPES

## FLOW VASE Designed by Marie Graff

Item no.: KO-10009 Size: H 47,5 x D 22 cm

DANISH SUMMER SCENTED CANDLE AMBER

Flow collection