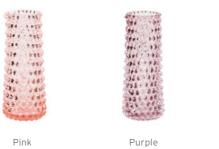

# Danish Summer

Our popular Danish Summer collection is hand blown from the highest quality of glass from Bohemia, Czech Republic. The collection is inspired by the rainy Danish summer where the structure on the glass reflects drops of rain.

"We love creating different table settings with a mix of colours. It's great to have this many colours to choose from – in this way, there will always be one that suits our mood. With a colour range from delicate pink to dark green, the collection can both contribute to the more distinctive interiors or create a relaxing atmosphere".

# Danish Summer collection

Blue

Yellow

Pink

22222888888

Purple

Green

Clear