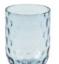

# Danish Summer

Our popular Danish Summer collection is hand blown from the highest quality of glass from Bohemia, Czech Republic. The collection is inspired by the rainy Danish summer where the structure on the glass reflects drops of rain.

"We love creating different table settings with a mix of colours. It's great to have this many colours to choose from – in this way, there will always be one that suits our mood. With a colour range from delicate pink to dark green, the collection can both contribute to the more distinctive interiors or create a relaxing atmosphere".

Choose a single colour for a harmonious expression or mix and match the colours for a more bohemian look.

FLOW TUMBLER, ORANGE W. DOTS, MULTICOLOUR PINK, PINK W. PINK STRIPES FLOW LONGDRINK PINK W. RED STRIPES DANISH SUMMER BOWL SMALL PURPLE, AMBER DANISH SUMMER TUMBLER SMALL DROPS, AMBER, YELLOW, PINK DANISH SUMMER TUMBLER BIG DROPS, CLEAR, YELLOW, AMBER DANISH SUMMER LONGDRINK, PINK, DARK PURPLE, YELLOW, AMBER