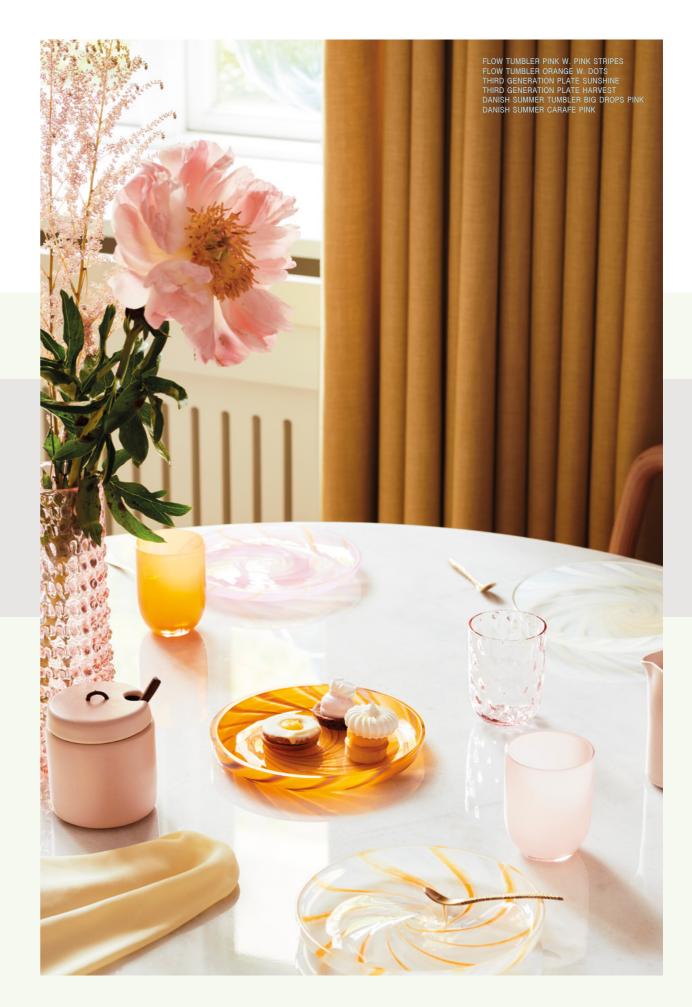

Third Generation collection

FLOW TUMBLER PURPLE W. GREEN STRIPES, BLUE W. PRINT, GREEN W. ORANGE STRIPES, PURPLE W. PRINT, ORANGE W. DOTS, MULTICOLOUR PINK, PURPLE W. STRIPES FLOW LONGDRINK ORANGE W. DOTS, PINK W. PINK STRIPES, BLUE W. PRINT, PURPLE W. STRIPES FLOW CARAFE PURPLE W. PRINT

Choose a single colour for a harmonious expression or mix and match the colours for a more bohemian look.

FLOW TUMBLER, ORANGE W. DOTS, MULTICOLOUR PINK, PINK W. PINK STRIPES FLOW LONGDRINK PINK W. RED STRIPES DANISH SUMMER BOWL SMALL PURPLE, AMBER DANISH SUMMER TUMBLER SMALL DROPS, AMBER, YELLOW, PINK DANISH SUMMER TUMBLER BIG DROPS, CLEAR, YELLOW, AMBER DANISH SUMMER LONGDRINK, PINK, DARK PURPLE, YELLOW, AMBER