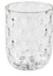

Designed by Marie Graff

Item no.:

Volume:

Size:

KO-10001

H 9 x D 7 cm

25 cl

Blue

Green

Blue Smoke

Green

Yellow

Amber

Olive Green

Blue

1