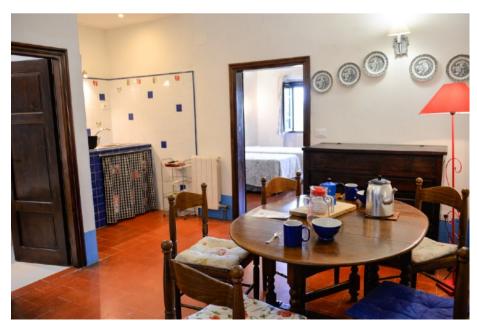

### Apartment Number 03 - 3/5 guests

70 square meters apartment at the first floor of the building with a flight of stares. It has a panoramic small terrace in front of the entrance.

Inside a large living room with fireplace and kitchenette, master bedroom with double bed, bathroom with tub and shower and attic with 4 beds (one double and two single beds) and staircase from the living.