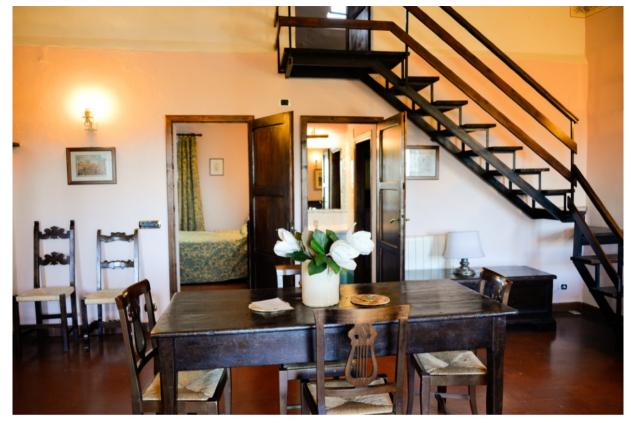

### Apartment Number 03 - 3/5 guests

70 square meters apartment at the first floor of the building with a flight of stares. It has a panoramic small terrace in front of the entrance.

Inside a large living room with fireplace and kitchenette, master bedroom with double bed, bathroom with tub and shower and attic with 4 beds (one double and two single beds) and staircase from the living.