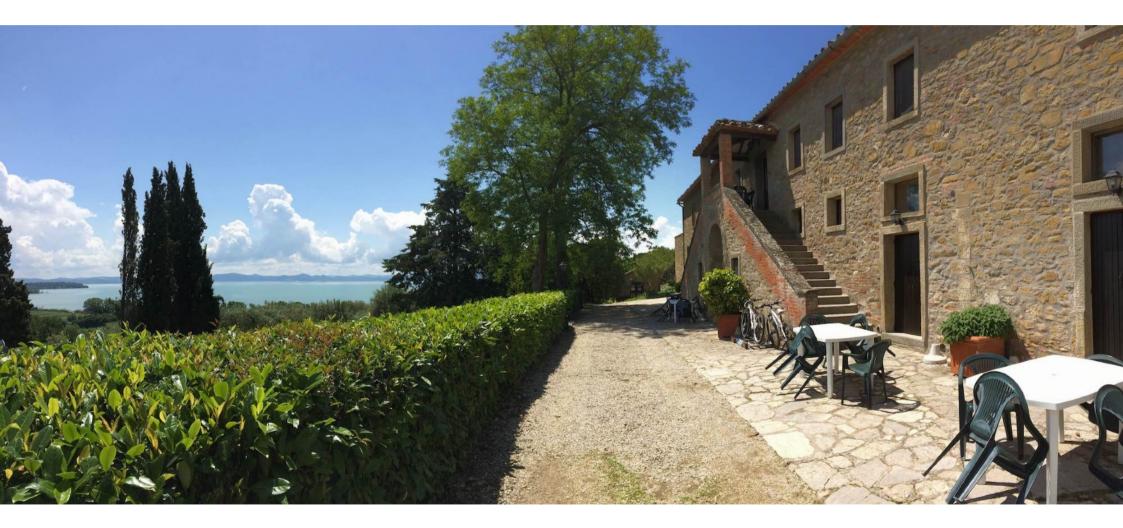

# THE LAKE HOUSE

### THE WOODCUTTER'S HOUSE

Independent cottage surrounded by the woodland garden and the olive grove. The view of the lake only peeps through the olive trees. Between the twittering of birds, the house can accommodate two families. About 100 m2 large, with 3 bedrooms, two bathrooms with tub and shower and kitchen/lounge. From 4 to 8 people.