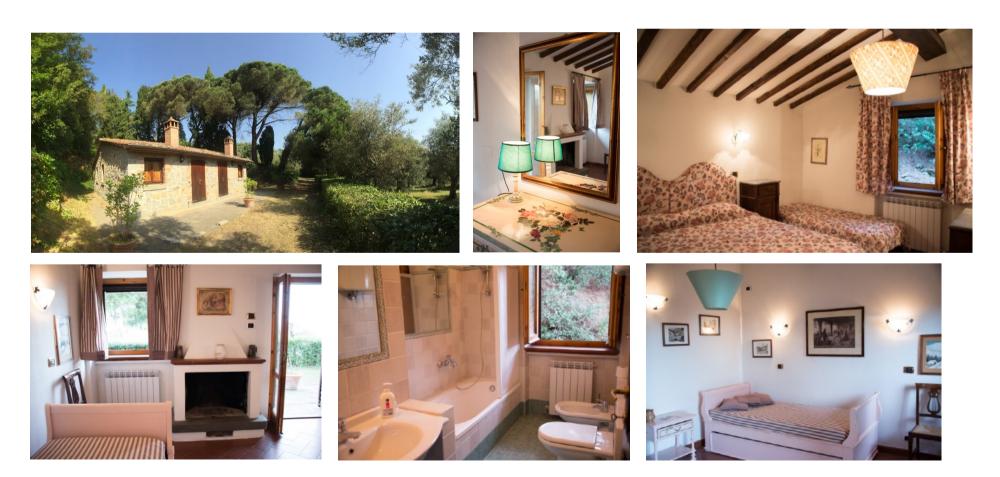

### THE WOODCUTTER'S HOUSE

Independent cottage surrounded by the woodland garden and the olive grove. The view of the lake only peeps through the olive trees. Between the twittering of birds, the house can accommodate two families. About 100 m2 large, with 3 bedrooms, two bathrooms with tub and shower and kitchen/lounge. From 4 to 8 people.

- 2 Double Beds & 4 Single Beds
- Double Bed Single Occupancy- \$3600
- Double Bed Double Occupancy- \$2950 (Shared bed)
- Single Bed- \$3150