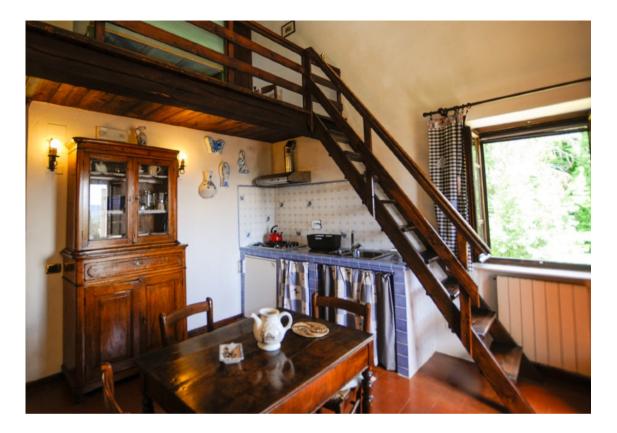

#### Apartment Number 01 - 2/4 guests

50 square meters apartment on two floors, with lake view from the living room. Two double bedrooms both with double bed, one is set on a mezzanine with stairs from the living room where you find the kitchenette. Large bathroom with tub and shower.

Outside table and chairs are on the lawn of the garden, five meters from the entrance door.

<u>2 Double Beds Available:</u> Double Bed Single Occupancy- \$3600 Double Bed Double Occupancy- \$2950 (Shared bed)