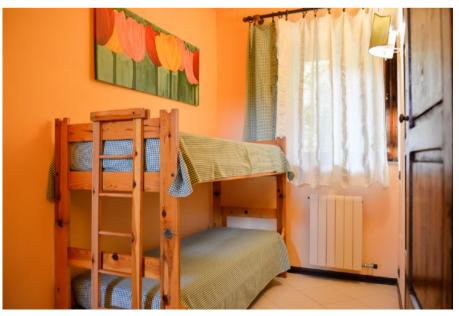

### THE WOODCUTTER'S HOUSE

Independent cottage surrounded by the woodland garden and the olive grove. The view of the lake only peeps through the olive trees. Between the twittering of birds, the house can accommodate two families. About 100 m2 large, with 3 bedrooms, two bathrooms with tub and shower and kitchen/lounge. From 4 to 8 people.

- 2 Double Beds & 4 Single Beds
- Double Bed Single Occupancy- \$3600
- Double Bed Double Occupancy- \$2950 (Shared bed)
- Single Bed- \$3150