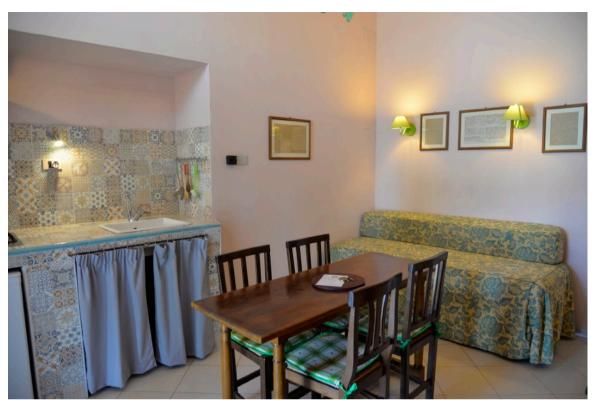

#### Apartment Number 28 - 1/2 guests

35 square meters apartment at the ground floor, where you can sit outside with garden table and chairs enjoying the lake view.

Inside living room with a kitchenette and bed sofa, corridor, double room, bathroom with shower.