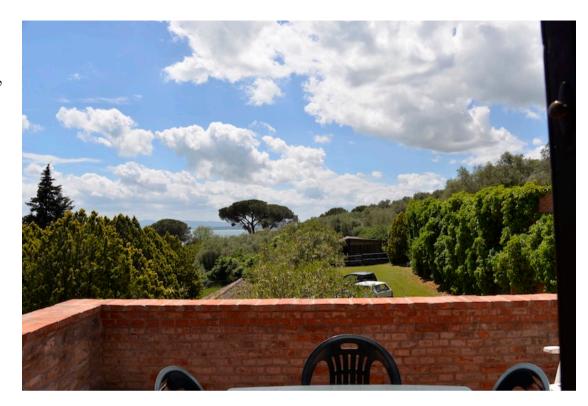

Apartment Number 05 - 3/4 guests 65 square meters, large living room with kitchenette, master bedroom with double bed and second bedroom with two single beds, bathroom with shower.

It is at the first floor of the building with a flight of stairs and is the only one to have a beautiful private terrace with view over the lake.