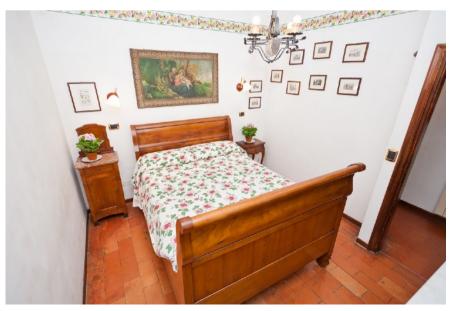

### Apartment Number 03 - 3/5 guests

70 square meters apartment at the first floor of the building with a flight of stares. It has a panoramic small terrace in front of the entrance.

Inside a large living room with fireplace and kitchenette, master bedroom with double bed, bathroom with tub and shower and attic with 4 beds (one double and two single beds) and staircase from the living.

<u>2 Double Bed + 2 Singles</u> Double Bed Single Occupancy- \$3600 Double Bed Double Occupancy- \$2950 (Shared bed) Single Bed- \$3150