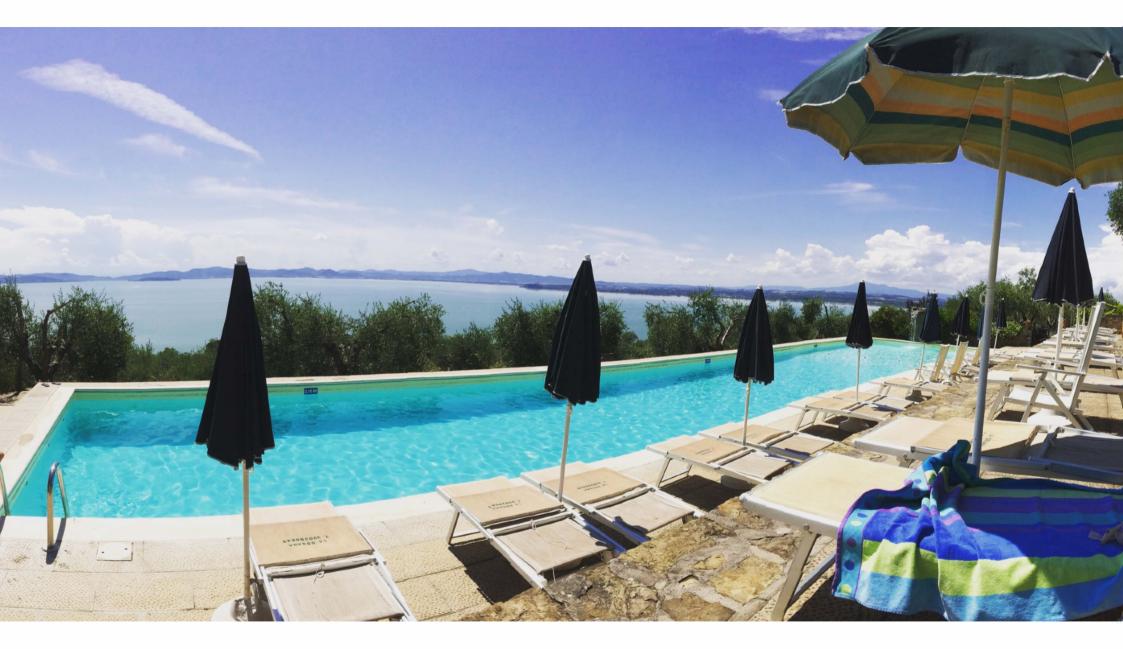

# COACH HOUSE

Independent cottage in the woodland garden. About 50 am, large master bedroom with view, living room with two beds possibility, bathroom with tub and shower. From 2 to 4 people. The swimming pool is 450 meters away.