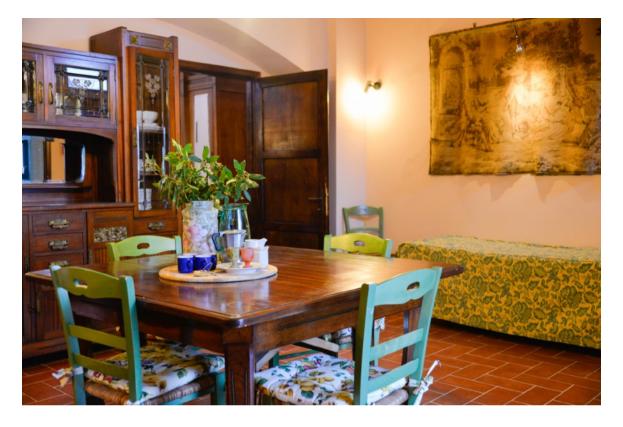

#### Apartment Number 28 - 1/2 guests

35 square meters apartment at the ground floor, where you can sit outside with garden table and chairs enjoying the lake view.

Inside living room with a kitchenette and bed sofa, corridor, double room, bathroom with shower.

#### Apartment Number 27 - 2/4 guests

45 square meters apartment at the ground floor, where you can sit outside with garden table and chairs enjoying the lake view.

Inside living room with kitchenette, master bedroom, second bedroom with bunk beds and bathroom.

#### Apartment Number 26 - 2/4 guests

A large 65 square meters apartment, living room with sofa bed, bathroom under sloping ceiling with tub and shower, two master bedrooms where you can ad also a single bed.

### Apartment Number 25 - 2/4 guests

45 square meters apartment at the ground floor, where you can sit outside with garden table and chairs enjoying the lake view.

Inside living room with kitchen, master bedroom with double bed and second bedroom with two single beds, big modern bathroom with shower.