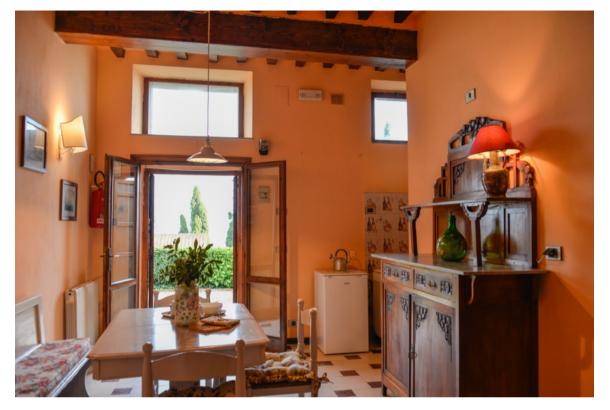

### THE WOODCUTTER'S HOUSE

Independent cottage surrounded by the woodland garden and the olive grove. The view of the lake only peeps through the olive trees. Between the twittering of birds, the house can accommodate two families. About 100 m2 large, with 3 bedrooms, two bathrooms with tub and shower and kitchen/lounge. From 4 to 8 people.

- 2 Double Beds & 4 Single Beds
- Double Bed Single Occupancy- \$3600
- Double Bed Double Occupancy- \$2950 (Shared bed)
- Single Bed- \$3150