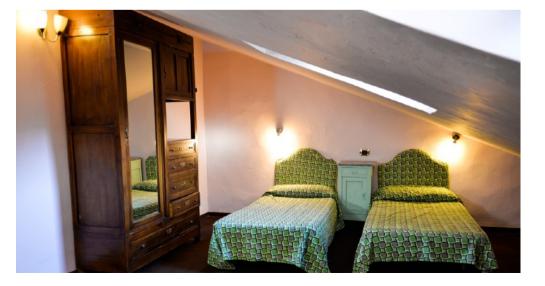

### Apartment Number 03 - 3/5 guests

70 square meters apartment at the first floor of the building with a flight of stares. It has a panoramic small terrace in front of the entrance.

Inside a large living room with fireplace and kitchenette, master bedroom with double bed, bathroom with tub and shower and attic with 4 beds (one double and two single beds) and staircase from the living.

<u>2 Double Bed + 2 Singles</u> Double Bed Single Occupancy- \$3600 Double Bed Double Occupancy- \$2950 (Shared bed) Single Bed- \$3150