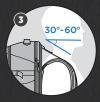

## **5 PUT PACK ON**

- 1. Snug Shoulder Straps.
- Secure Sternum Strap move up or down to find a comfortable position (it should not restrict your breathing).
- Snug Load Lifter Straps to pull weight toward your core (ideal fit is a 30° - 60° angle).
- Secure the tuck-away Hip Belt if desired.