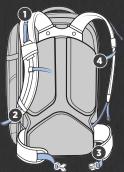

## **5 PUT PACK ON**

- 1. Snug Shoulder Straps.
- Secure Sternum Strap move up or down to find a comfortable position (it should not restrict your breathing).
- Snug Load Lifter Straps to pull weight toward your core (ideal fit is a 30° - 60° angle).
- Secure the tuck-away Hip Belt if desired.