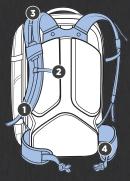

14 in - 18 in /36 cm - 46cm **Medium / Large:** 15 in - 19 in / 38 cm - 48cm

**3 LOOSEN ALL STRAPS** 

- 1. Load Lifter Straps
- 2. Shoulder Straps
- 3. Hip Belt
- 4. Sternum Strap