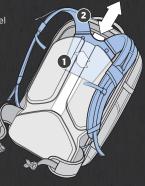

## **4** ADJUST THE YOKE

- Open padded back panel flaps to allow yoke to slide up and down.
- 2. Slide yoke up or down to desired fit using Torso Length Indicator and secure using hook & loop closure.