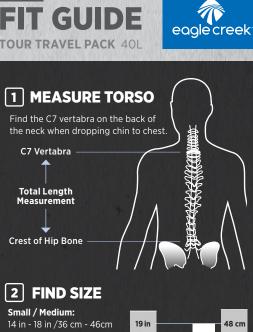

14 in - 18 in /36 cm - 46cm **Medium / Large:** 15 in - 19 in / 38 cm - 48cm

**3 LOOSEN ALL STRAPS** 

- 1. Load Lifter Straps
- 2. Shoulder Straps
- 3. Hip Belt
- 4. Sternum Strap