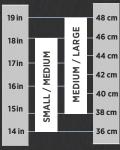

14 in - 18 in /36 cm - 46cm **Medium / Large:** 15 in - 19 in / 38 cm - 48cm

**3 LOOSEN ALL STRAPS** 

- 1. Load Lifter Straps
- 2. Shoulder Straps
- 3. Hip Belt
- 4. Sternum Strap