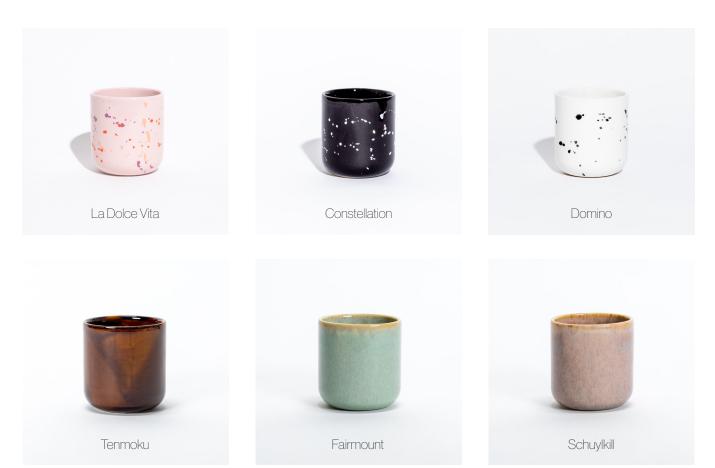

| <del>\$145</del> | \$102     |



### Home 2 З 6 7 5 1 4

|   |                             | MSRP            | Wholesale |
|---|-----------------------------|-----------------|-----------|
| 1 | Tall Vase (3.25"x8.75"h)    | <del>\$78</del> | \$55      |
| 2 | Bud Vase (3.5"×4"h)         | <del>\$48</del> | \$34      |
| З | Candle Sleeve (4"x3.75"h)   | <del>\$28</del> | \$20      |
| 4 | Soap Dish (3 7/8"x5"x.5"h)  | <del>\$32</del> | \$22      |
| 5 | Hardware v1 (1 7/8""×1.5"h) | <del>\$35</del> | \$25      |
|   |                             |                 |           |
|   | Pet                         |                 |           |

6 Small Pet Set (8"× 15"× 2") \$89 \$127 Large Pet Set  $(10" \times 19" \times 2")$ \$115 7 \$164



# Finishes Matte









### Special







### Adhesion









# Have something else in mind?

Contact us for custom finishes.



# Studio







Born in 2013 with a mission to create custom tableware for professional chefs, Felt+Fat has since grown to produce sustainable ceramic designs for the home market, including an array of unique accessories and decorative objects.



3401 i Street Philadelphia, PA 19134

info@feltandfat.com

+01-484-620-9272