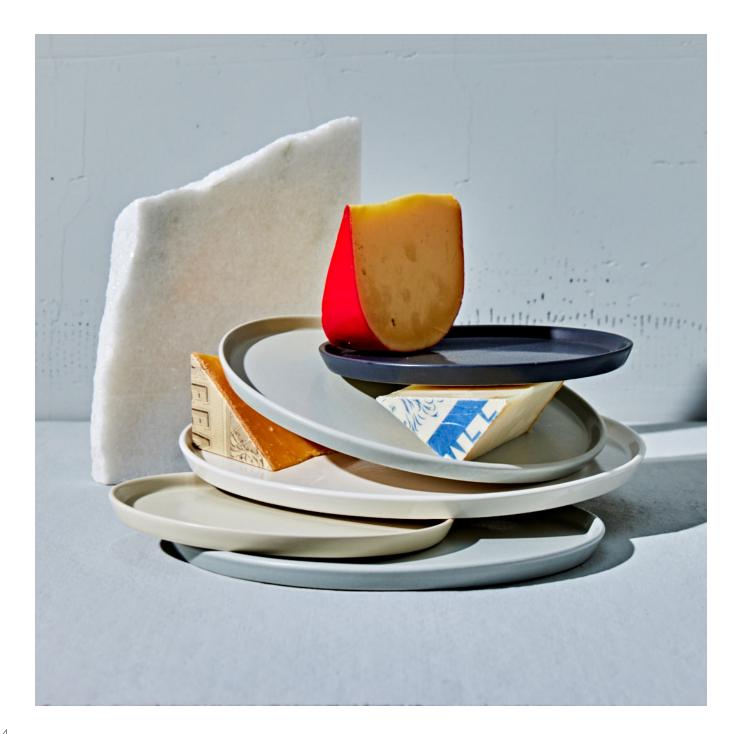

| Plates (.5" thick)                                                  | MSRP                               | Wholesale    |
|---------------------------------------------------------------------|------------------------------------|--------------|
| Dinner (12")                                                        | <del>\$50</del>                    | \$35         |
| Everyday (10")                                                      | <del>\$42</del>                    | \$30         |
| Snack (8")                                                          | <del>\$34</del>                    | \$24         |
| Bread (6")                                                          | \$28                               | \$20         |
| Saucer (4")                                                         | \$21                               | \$15         |
| <b>Trays</b> (.5" thick)<br>Serving (12"×7.5")<br>Small (7.5"×4.5") | <del>\$68</del><br><del>\$33</del> | \$48<br>\$23 |