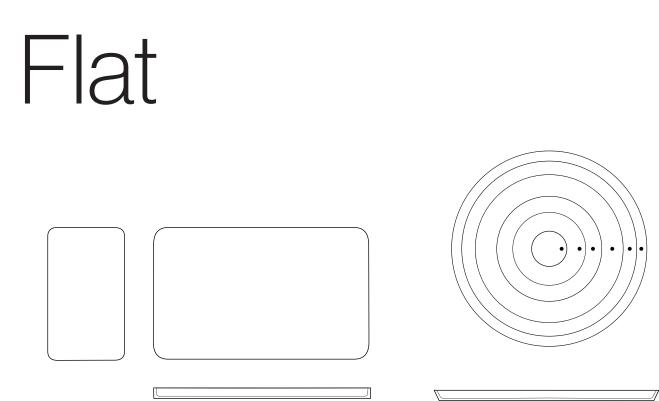

| Plates (.5" thick)                                                  | MSRP                               | Wholesale    |
|---------------------------------------------------------------------|------------------------------------|--------------|
| Dinner (12")                                                        | <del>\$50</del>                    | \$35         |
| Everyday (10")                                                      | <del>\$42</del>                    | \$30         |
| Snack (8")                                                          | <del>\$34</del>                    | \$24         |
| Bread (6")                                                          | \$28                               | \$20         |
| Saucer (4")                                                         | \$21                               | \$15         |
| <b>Trays</b> (.5" thick)<br>Serving (12"×7.5")<br>Small (7.5"×4.5") | <del>\$68</del><br><del>\$33</del> | \$48<br>\$23 |