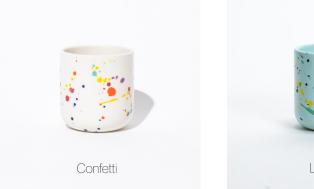

| <del>\$145</del> | \$102     |



### Home 2 З 6 7 5 1 4

|   |                             | MSRP            | Wholesale |
|---|-----------------------------|-----------------|-----------|
| 1 | Tall Vase (3.25"x8.75"h)    | <del>\$78</del> | \$55      |
| 2 | Bud Vase (3.5"×4"h)         | <del>\$48</del> | \$34      |
| З | Candle Sleeve (4"x3.75"h)   | <del>\$28</del> | \$20      |
| 4 | Soap Dish (3 7/8"x5"x.5"h)  | <del>\$32</del> | \$22      |
| 5 | Hardware v1 (1 7/8""×1.5"h) | <del>\$35</del> | \$25      |
|   |                             |                 |           |
|   | Pet                         |                 |           |

6 Small Pet Set (8"× 15"× 2") \$89 \$127 Large Pet Set  $(10" \times 19" \times 2")$ \$115 7 \$164



# Finishes Matte









### Special







### Adhesion









# Have something else in mind?

Contact us for custom finishes.



# Studio







Born in 2013 with a mission to create custom tableware for professional chefs, Felt+Fat has since grown to produce sustainable ceramic designs for the home market, including an array of unique accessories and decorative objects.



3401 i Street Philadelphia, PA 19134

info@feltandfat.com

+01-484-620-9272