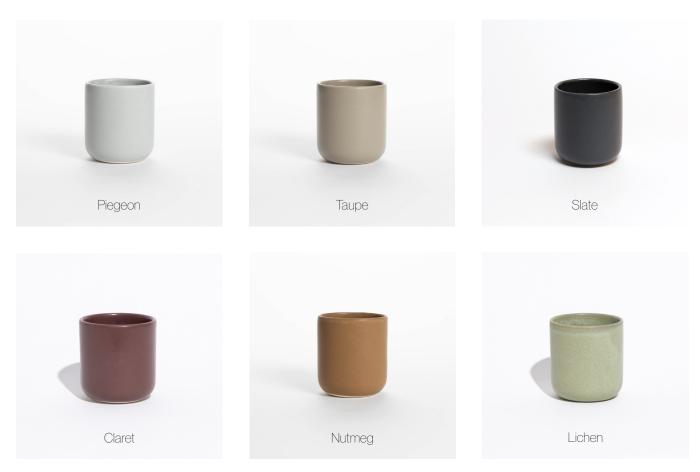

5"×11"h)(50oz)         | <del>\$145</del> | \$102     |



### Home 2 З 6 7 5 1 4

|   |                             | MSRP            | Wholesale |
|---|-----------------------------|-----------------|-----------|
| 1 | Tall Vase (3.25"x8.75"h)    | <del>\$78</del> | \$55      |
| 2 | Bud Vase (3.5"×4"h)         | <del>\$48</del> | \$34      |
| З | Candle Sleeve (4"x3.75"h)   | <del>\$28</del> | \$20      |
| 4 | Soap Dish (3 7/8"x5"x.5"h)  | <del>\$32</del> | \$22      |
| 5 | Hardware v1 (1 7/8""×1.5"h) | <del>\$35</del> | \$25      |
|   |                             |                 |           |
|   | Pet                         |                 |           |

6 Small Pet Set (8"× 15"× 2") \$89 \$127 Large Pet Set  $(10" \times 19" \times 2")$ \$115 7 \$164



# Finishes Matte









### Special







### Adhesion









# Have something else in mind?

Contact us for custom finishes.



# Studio







Born in 2013 with a mission to create custom tableware for professional chefs, Felt+Fat has since grown to produce sustainable ceramic designs for the home market, including an array of unique accessories and decorative objects.



3401 i Street Philadelphia, PA 19134

info@feltandfat.com

+01-484-620-9272