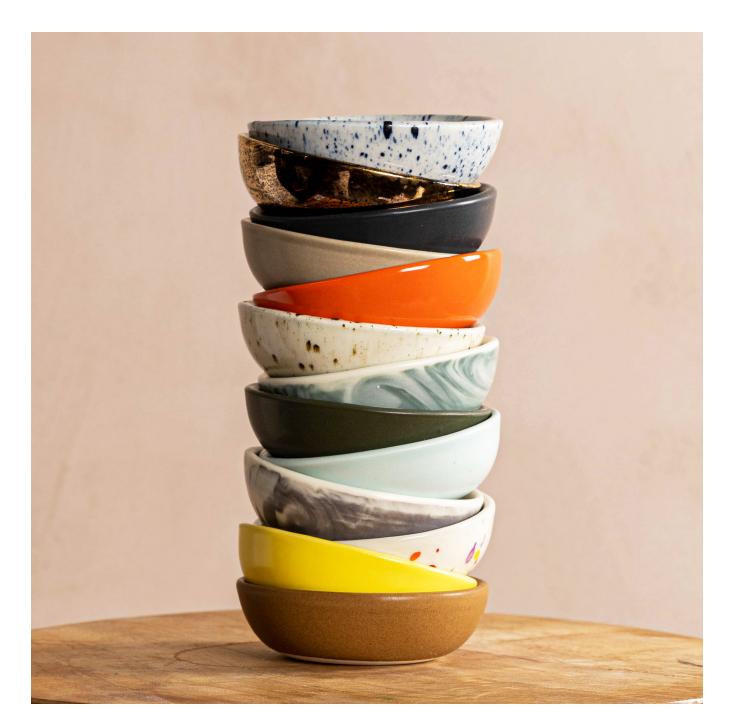

| Nesting I | Bowls |
|-----------|-------|
|-----------|-------|

Party (13"×2.75") (180oz) Share (9.5"×2.5") (60oz) Entree (8"×2.25") (34oz) Soup (6"×2") (20oz) Dessert (5"×1.75") (10oz) Spice (3"×1.5") (3oz)