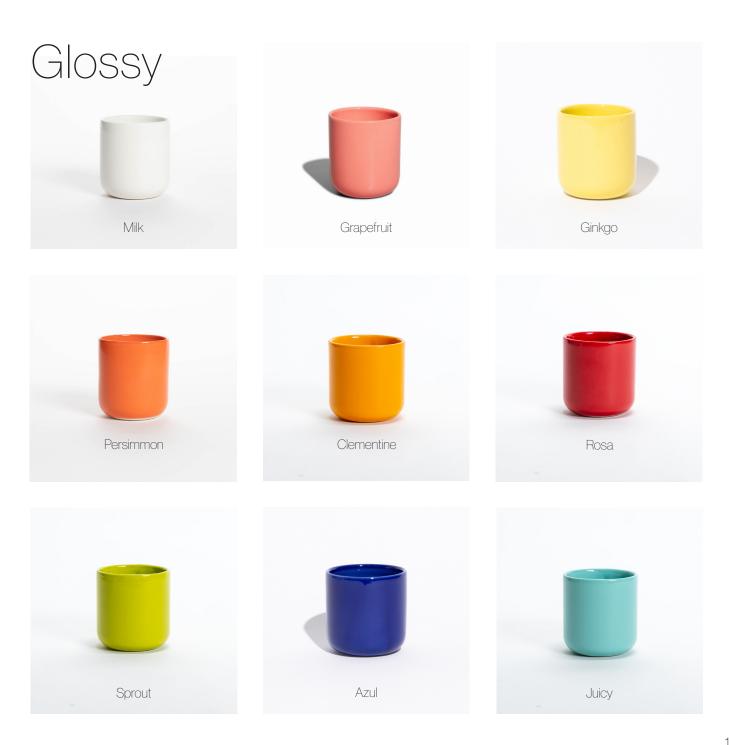

1"h)(50oz)         | <del>\$145</del> | \$102     |



### Home 2 З 6 7 5 1 4

|   |                             | MSRP            | Wholesale |
|---|-----------------------------|-----------------|-----------|
| 1 | Tall Vase (3.25"x8.75"h)    | <del>\$78</del> | \$55      |
| 2 | Bud Vase (3.5"×4"h)         | <del>\$48</del> | \$34      |
| З | Candle Sleeve (4"x3.75"h)   | <del>\$28</del> | \$20      |
| 4 | Soap Dish (3 7/8"x5"x.5"h)  | <del>\$32</del> | \$22      |
| 5 | Hardware v1 (1 7/8""×1.5"h) | <del>\$35</del> | \$25      |
|   |                             |                 |           |
|   | Pet                         |                 |           |

6 Small Pet Set (8"× 15"× 2") \$89 \$127 Large Pet Set  $(10" \times 19" \times 2")$ \$115 7 \$164



# Finishes Matte









### Special







### Adhesion









# Have something else in mind?

Contact us for custom finishes.



# Studio







Born in 2013 with a mission to create custom tableware for professional chefs, Felt+Fat has since grown to produce sustainable ceramic designs for the home market, including an array of unique accessories and decorative objects.



3401 i Street Philadelphia, PA 19134

info@feltandfat.com

+01-484-620-9272