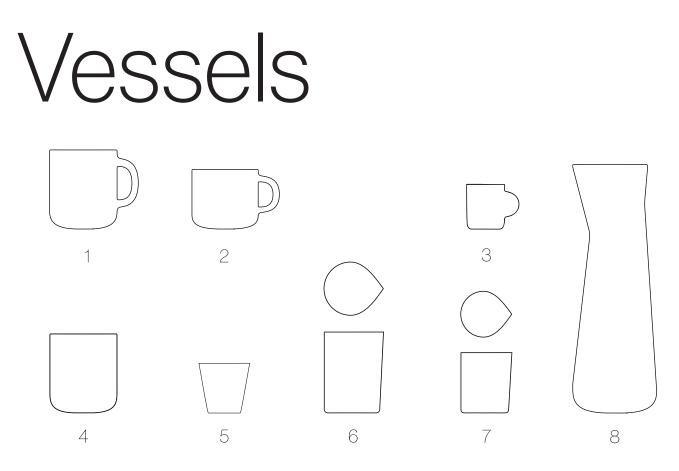

\$46

<del>\$66</del>

|   |                                   | MSRP             | Wholesale |
|---|-----------------------------------|------------------|-----------|
|   | Vessels                           |                  |           |
| 1 | Coffee (5"x3.25"x3.75"h) (12oz)   | <del>\$40</del>  | \$28      |
| 2 | Cappuccino (5"x3.25"x2.5"h) (8oz) | <del>\$34</del>  | \$24      |
| З | Espresso (3"x2"x2.25"h) (3oz)     | <del>\$23</del>  | \$16      |
| 4 | Tumbler (3.25"x3.75"h) (12oz)     | <del>\$26</del>  | \$18      |
| 5 | Small Tumbler (2.75"x2.5"h)(5oz)  | <del>\$18</del>  | \$13      |
| 6 | Carafe (2.5"×3"h)(7oz)            | <del>\$31</del>  | \$22      |
| 7 | Small Carafe (2"x2"h)(4oz)        | <del>\$23</del>  | \$16      |
| 8 | Pitcher (4.5"×11"h)(50oz)         | <del>\$145</del> | \$102     |