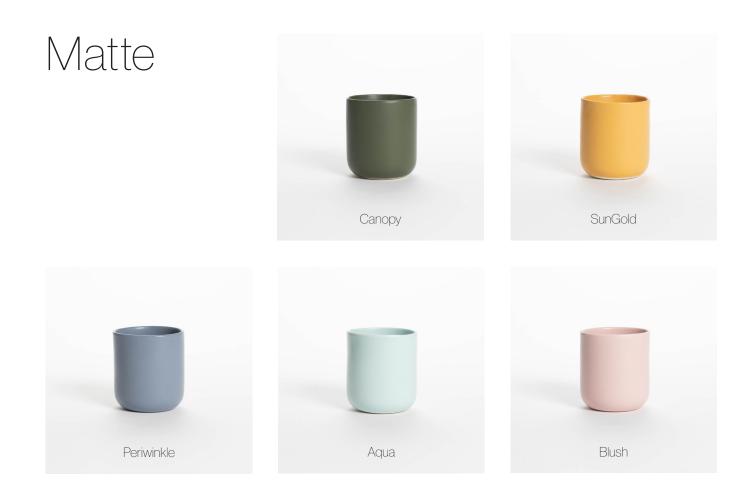

×11"h)(50oz)         | <del>\$145</del> | \$102     |



### Home 2 З 6 7 5 1 4

|   |                             | MSRP            | Wholesale |
|---|-----------------------------|-----------------|-----------|
| 1 | Tall Vase (3.25"x8.75"h)    | <del>\$78</del> | \$55      |
| 2 | Bud Vase (3.5"×4"h)         | <del>\$48</del> | \$34      |
| З | Candle Sleeve (4"x3.75"h)   | <del>\$28</del> | \$20      |
| 4 | Soap Dish (3 7/8"x5"x.5"h)  | <del>\$32</del> | \$22      |
| 5 | Hardware v1 (1 7/8""×1.5"h) | <del>\$35</del> | \$25      |
|   |                             |                 |           |
|   | Pet                         |                 |           |

6 Small Pet Set (8"× 15"× 2") \$89 \$127 Large Pet Set  $(10" \times 19" \times 2")$ \$115 7 \$164



# Finishes Matte









### Special







### Adhesion









# Have something else in mind?

Contact us for custom finishes.



# Studio







Born in 2013 with a mission to create custom tableware for professional chefs, Felt+Fat has since grown to produce sustainable ceramic designs for the home market, including an array of unique accessories and decorative objects.



3401 i Street Philadelphia, PA 19134

info@feltandfat.com

+01-484-620-9272