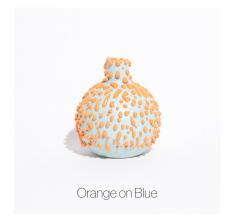

| \$102     |



### Home 2 З 6 7 5 1 4

|   |                             | MSRP            | Wholesale |
|---|-----------------------------|-----------------|-----------|
| 1 | Tall Vase (3.25"x8.75"h)    | <del>\$78</del> | \$55      |
| 2 | Bud Vase (3.5"×4"h)         | <del>\$48</del> | \$34      |
| З | Candle Sleeve (4"x3.75"h)   | <del>\$28</del> | \$20      |
| 4 | Soap Dish (3 7/8"x5"x.5"h)  | <del>\$32</del> | \$22      |
| 5 | Hardware v1 (1 7/8""×1.5"h) | <del>\$35</del> | \$25      |
|   |                             |                 |           |
|   | Pet                         |                 |           |

6 Small Pet Set (8"× 15"× 2") \$89 \$127 Large Pet Set  $(10" \times 19" \times 2")$ \$115 7 \$164



# Finishes Matte









### Special







### Adhesion









# Have something else in mind?

Contact us for custom finishes.



# Studio







Born in 2013 with a mission to create custom tableware for professional chefs, Felt+Fat has since grown to produce sustainable ceramic designs for the home market, including an array of unique accessories and decorative objects.



3401 i Street Philadelphia, PA 19134

info@feltandfat.com

+01-484-620-9272