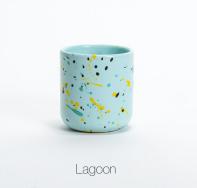

| <del>\$145</del> | \$102     |



### Home 2 З 6 7 5 1 4

|   |                             | MSRP            | Wholesale |
|---|-----------------------------|-----------------|-----------|
| 1 | Tall Vase (3.25"x8.75"h)    | <del>\$78</del> | \$55      |
| 2 | Bud Vase (3.5"×4"h)         | <del>\$48</del> | \$34      |
| З | Candle Sleeve (4"x3.75"h)   | <del>\$28</del> | \$20      |
| 4 | Soap Dish (3 7/8"x5"x.5"h)  | <del>\$32</del> | \$22      |
| 5 | Hardware v1 (1 7/8""×1.5"h) | <del>\$35</del> | \$25      |
|   |                             |                 |           |
|   | Pet                         |                 |           |

6 Small Pet Set (8"× 15"× 2") \$89 \$127 Large Pet Set  $(10" \times 19" \times 2")$ \$115 7 \$164



# Finishes Matte









### Special







### Adhesion









# Have something else in mind?

Contact us for custom finishes.



# Studio







Born in 2013 with a mission to create custom tableware for professional chefs, Felt+Fat has since grown to produce sustainable ceramic designs for the home market, including an array of unique accessories and decorative objects.



3401 i Street Philadelphia, PA 19134

info@feltandfat.com

+01-484-620-9272