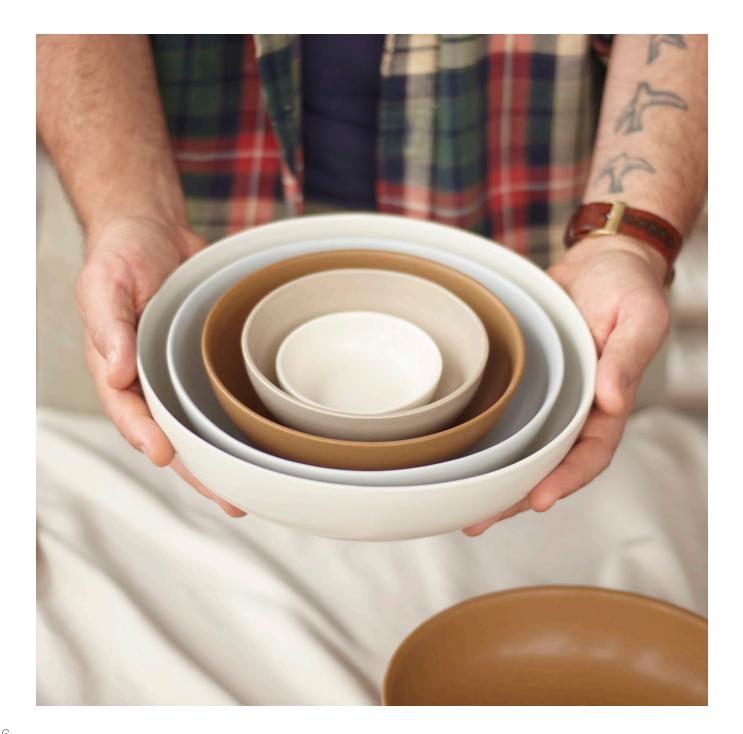

| Nesting I | Bowls |
|-----------|-------|
|-----------|-------|

Party (13"×2.75") (180oz) Share (9.5"×2.5") (60oz) Entree (8"×2.25") (34oz) Soup (6"×2") (20oz) Dessert (5"×1.75") (10oz) Spice (3"×1.5") (3oz)