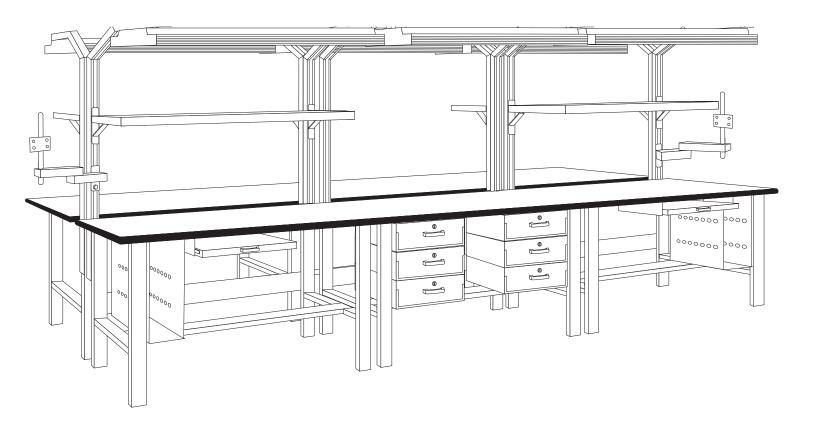

## BEFORE YOU BEGIN ASSEMBLY:

Before you begin assembly on your Stackbin workbench please keep in mind that these are industrial grade benches which means they are heavy and require a bit of labor to complete. It may be a good idea to have a second set of hands in this assembly.

**Weight capacity:** The weight capacities of our workbenches vary depending on series. Please note these capacities in the catalog or website.

**Tools:** The basic tools required for this assembly include a 9/16" ratchet and 9/16" open end or box end wrench. A drill will be required for drilling pilot holes for attaching legs and accessories to wood tops.