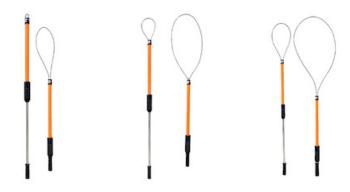

QUICK RELEASE MAGNETIC BALL HEAD ASSEMBLY ENABLES USER TO EASILY ATTACH AND DETACH CABLE

THREE LOOP LENGTHS TO ACCOMMODATE JOB REQUIREMENTS

2"-12"

8"-18"

14"-24"

Sometimes the position or shape of a piece of equipment makes it difficult to securely maneuver it. The Snarelt™ hand safety tool enables users to quickly tighten or loosen a cable around an item to move, set, or place it. It serves as an extension of a user's body enabling safe distancing while maintaining ergonomically correct control. Visit our website for complete tool information.