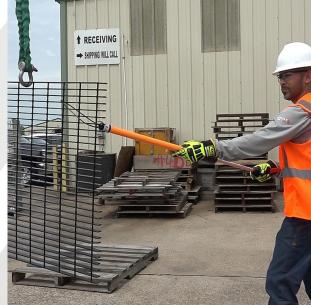

QUICK RELEASE MAGNETIC BALL HEAD ASSEMBLY ENABLES USER TO EASILY ATTACH AND DETACH CABLE

THREE LOOP LENGTHS TO ACCOMMODATE JOB REQUIREMENTS

2"-12"

8"-18"

14"-24"

Sometimes the position or shape of a piece of equipment makes it difficult to securely maneuver it. The Snarelt™ hand safety tool enables users to quickly tighten or loosen a cable around an item to move, set, or place it. It serves as an extension of a user's body enabling safe distancing while maintaining ergonomically correct control. Visit our website for complete tool information.