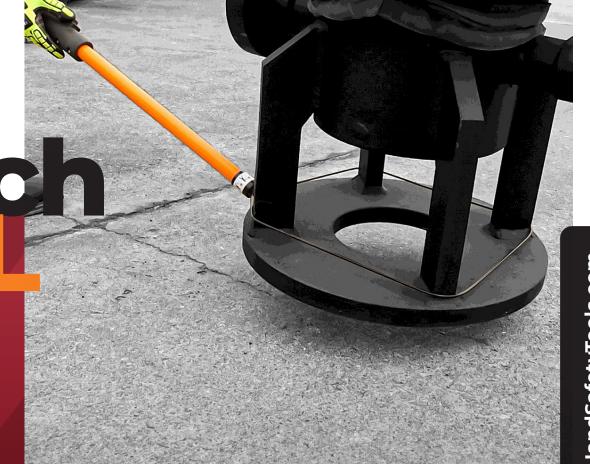

## No-Jouch

FOR SAFELY GUIDING AND MANEUVERING DIFFICULT TO SNARE OBJECTS

Keeps hands away from impact area

Useful when impossible to slide a cable loop off object

Enables secure control by snugging cable tightly around object

QUICK RELEASE MAGNETIC BALL HEAD ASSEMBLY ENABLES USER TO EASILY ATTACH AND DETACH CABLE

THREE LOOP LENGTHS TO ACCOMMODATE JOB REQUIREMENTS

2"-12"

8"-18"

14"-24"

Sometimes the position or shape of a piece of equipment makes it difficult to securely maneuver it. The Snarelt™ hand safety tool enables users to quickly tighten or loosen a cable around an item to move, set, or place it. It serves as an extension of a user's body enabling safe distancing while maintaining ergonomically correct control. Visit our website for complete tool information.