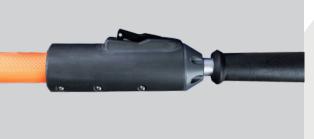

QUICK RELEASE MAGNETIC BALL HEAD ASSEMBLY ENABLES USER TO EASILY ATTACH AND DETACH CABLE

THREE LOOP LENGTHS TO ACCOMMODATE JOB REQUIREMENTS

2"-12"

8"-18"

14"-24"

Sometimes the position or shape of a piece of equipment makes it difficult to securely maneuver it. The Snarelt™ hand safety tool enables users to quickly tighten or loosen a cable around an item to move, set, or place it. It serves as an extension of a user's body enabling safe distancing while maintaining ergonomically correct control. Visit our website for complete tool information.