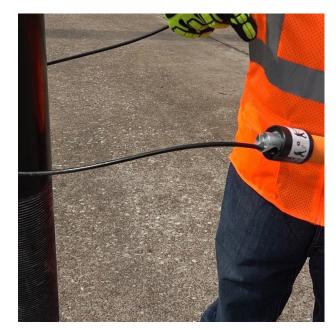

QUICK RELEASE MAGNETIC BALL HEAD ASSEMBLY ENABLES USER TO EASILY ATTACH AND DETACH CABLE

THREE LOOP LENGTHS TO ACCOMMODATE JOB REQUIREMENTS

2"-12"

8"-18"

14"-24"

Sometimes the position or shape of a piece of equipment makes it difficult to securely maneuver it. The Snarelt™ hand safety tool enables users to quickly tighten or loosen a cable around an item to move, set, or place it. It serves as an extension of a user's body enabling safe distancing while maintaining ergonomically correct control. Visit our website for complete tool information.