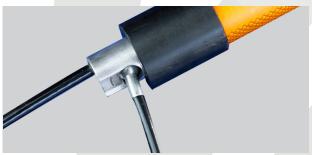

## No-Jouch

FOR SAFELY GUIDING AND MANEUVERING DIFFICULT TO SNARE OBJECTS

Keeps hands away from impact area

Useful when impossible to slide a cable loop off object

Enables secure control by snugging cable tightly around object

QUICK RELEASE MAGNETIC BALL HEAD ASSEMBLY ENABLES USER TO EASILY ATTACH AND DETACH CABLE

THREE LOOP LENGTHS TO ACCOMMODATE JOB REQUIREMENTS

2"-12"

8"-18"

14"-24"

Sometimes the position or shape of a piece of equipment makes it difficult to securely maneuver it. The Snarelt™ hand safety tool enables users to quickly tighten or loosen a cable around an item to move, set, or place it. It serves as an extension of a user's body enabling safe distancing while maintaining ergonomically correct control. Visit our website for complete tool information.