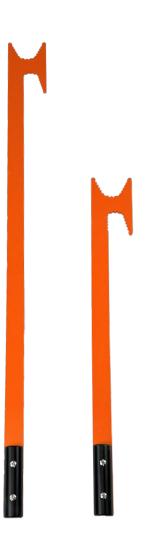

## **HEAD DESIGN**

- Serrated head design ensures secure control when pushing and pulling an object
- → Wide head openings enable easy grab and release of hook points

## **HANDLE DESIGN**

- Good-grip tool handle
- → Promotes proper hand placement for better ergonomics

## **MATERIALS**

- → Made of lightweight aluminum
- Thin design enables the Snaglt tool to reach in tight spaces
- → Hi-Viz safety orange

| PART NUMBER | LENGTH | PART WEIGHT | PART DIMENSIONS  |
|-------------|--------|-------------|------------------|
| SNAGIT24    | 24"    | 1 lbs       | 24" x 3" x 1.25" |
| SNAGIT36    | 36"    | 1.4 lbs.    | 36" x 3" x 1.25" |