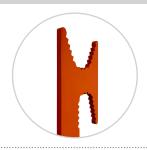

## **HEAD DESIGN**

- Serrated head design ensures secure control when pushing and pulling an object
- → Wide head openings enable easy grab and release of hook points