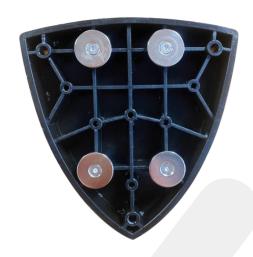

## **DESIGN**

- Durable lightweight plastic base plate
- Positive rubber grip bracket securely holds a tool up to 10 lbs. while providing flexibility to easily remove a tool using only one hand
- Rubber grip bracket direction may be adjusted to hold tool either horizontally or vertically
- → Holds all Hand Safety Tool Company tools or any 1.2"-1.6" diameter pole
- → May be installed permanently to a wall via the pre-drilled holes
- → May be attached to metal surfaces utilizing heavy-duty magnets to easily reposition as needed