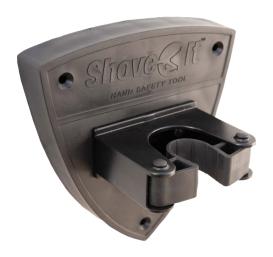

## **Quick Tool Holder**

## **DESIGN**

- Durable lightweight plastic base plate
- Positive rubber grip bracket securely holds a tool up to 10 lbs. while providing flexibility to easily remove a tool using only one hand
- Rubber grip bracket direction may be adjusted to hold tool either horizontally or vertically
- → Holds all Hand Safety Tool Company tools or any 1.2"-1.6" diameter pole
- → May be installed permanently to a wall via the pre-drilled holes
- → May be attached to metal surfaces utilizing heavy-duty magnets to easily reposition as needed