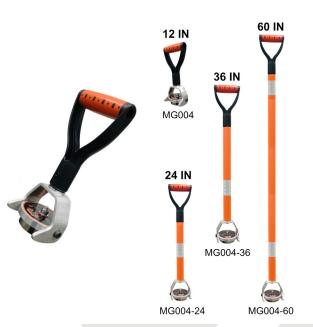

## **Multi-Grab**

SUPER MAGNET ENABLES STRONG GRIP BUT EASY TO ATTACH AND REMOVE

MULTIPLE MODELS TO FIT JOB REQUIREMENTS

An extremely versatile material handling, lifting and pulling hand safety tool, the Multi-Grab helps keep hands away from hazardous pinch, crush and cut points. The D-handle allows for a sure single-handed grip on steel sheet, scrap, drop, assemblies, parts, equipment and more. Use it on worktables, welding tables, water jetting tables, assembly lines and in steel fabrication operations. Visit our website for complete tool information.