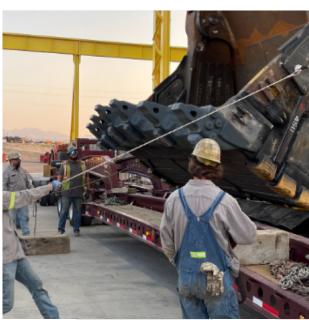

## FOR USE IN MULTIPLE APPLICATIONS

Enables safe maneuvering of steel objects

Serves as portable tagline anchor point

MAGNETIC GRIP FORCE 500 LBS.

## PROVIDES DURABLE POINT TO ATTACH TAGLINE

SUPER MAGNET ENABLES STRONG GRIP BUT EASY TO ATTACH AND REMOVE

A portable magnetic tagline anchor point for suspended loads that don't offer an ideal attach point or when a quick "add on" control point is needed. MAGNA-GRAB is also an amazingly versatile long reach, confined space retrieval tool for dropped objects. It can also be used as a holding and positioning hand tool. Visit our website for complete tool information.