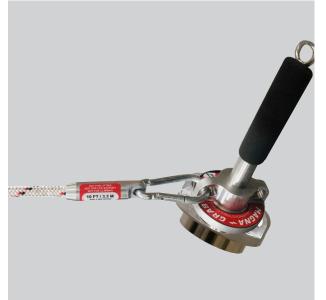

## Magna-Grab

## PROVIDES DURABLE POINT TO ATTACH TAGLINE

SUPER MAGNET ENABLES STRONG GRIP BUT EASY TO ATTACH AND REMOVE

A portable magnetic tagline anchor point for suspended loads that don't offer an ideal attach point or when a quick "add on" control point is needed. MAGNA-GRAB is also an amazingly versatile long reach, confined space retrieval tool for dropped objects. It can also be used as a holding and positioning hand tool. Visit our website for complete tool information.