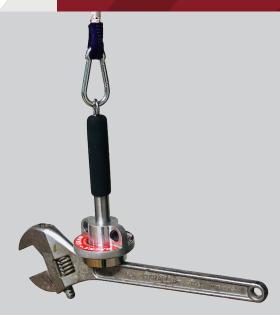

## Magna-Grab

## PROVIDES DURABLE POINT TO ATTACH TAGLINE

SUPER MAGNET ENABLES STRONG GRIP BUT EASY TO ATTACH AND REMOVE

A portable magnetic tagline anchor point for suspended loads that don't offer an ideal attach point or when a quick "add on" control point is needed. MAGNA-GRAB is also an amazingly versatile long reach, confined space retrieval tool for dropped objects. It can also be used as a holding and positioning hand tool. Visit our website for complete tool information.