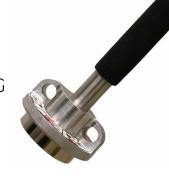

## Magna-Grab

## PROVIDES DURABLE POINT TO ATTACH TAGLINE

SUPER MAGNET ENABLES STRONG GRIP BUT EASY TO ATTACH AND REMOVE

A portable magnetic tagline anchor point for suspended loads that don't offer an ideal attach point or when a quick "add on" control point is needed. MAGNA-GRAB is also an amazingly versatile long reach, confined space retrieval tool for dropped objects. It can also be used as a holding and positioning hand tool. Visit our website for complete tool information.