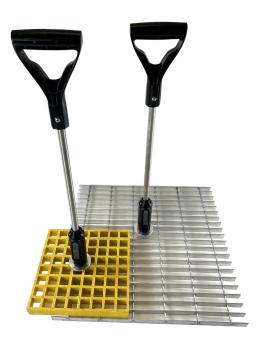

## **LOCKING MECHANISM**

- → Sliding fast-action friction-lock mechanism secures tool to grating
- → Captures grating between the tip and 3" aluminum wear plate
- $\ensuremath{\mbox{\,$\rightarrow$}}$  Grating will not disengage from the tool until released by the user
- → Trigger on tool allows for easy release

| PART NUMBER   | DESCRIPTION                                                                                                             | SAFE<br>WORKING LOAD   | PART<br>WEIGHT | PART<br>DIMENSION                     |
|---------------|-------------------------------------------------------------------------------------------------------------------------|------------------------|----------------|---------------------------------------|
| GRATEIT-SS-01 | Gratelt Grating Lift and Carry Hand Safety Tool,<br>Stainless Steel, For Use with Standard Sized<br>Rectangular Grating | 50 lbs Max Per<br>Tool | 4.8 lbs        | 31" x 5.25" x 3"                      |
| GRATEIT-SS-02 | Gratelt Grating Lift and Carry Hand Safety Tool,<br>Stainless Steel, For Use with 1" Square Grating                     | 50 lbs Max Per<br>Tool | 4.6 lbs        | 31" x 5.25" x 3"                      |
| GTK-SS-01     | Gratelt Tip Kit (Includes SS Tip, Bolt and Washer) -<br>Replacement Tip for GRATEIT-SS-01                               | n/a                    | 0.2 lbs (kit)  | 2" x 0.75" x 0.75"<br>(tip only)      |
| GTK-SS-02     | Gratelt Tip Kit (Includes SS Tip, Bolt and Washer) -<br>Replacement Tip for GRATEIT-SS-02                               | n/a                    | 0.1 lbs (kit)  | 1.125" x 0.75" x<br>0.625" (tip only) |