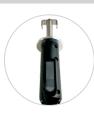

## **TIP DESIGN**

- Made from strong, corrosion resistant 304 stainless steel
- Multiple tip options to accommodate various grating sizes
- → Bolted on tip design enables easy switch out of various tip options
- → Custom tips available upon request

## **LOCKING MECHANISM**

- → Sliding fast-action friction-lock mechanism secures tool to grating
- → Captures grating between the tip and 3" aluminum wear plate
- $\ensuremath{\mbox{\,$\rightarrow$}}$  Grating will not disengage from the tool until released by the user
- → Trigger on tool allows for easy release