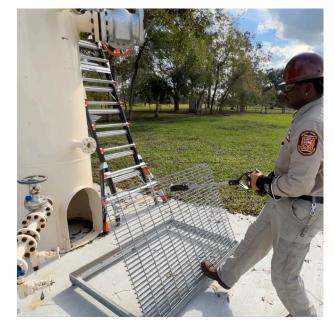

The Gratelt<sup>®</sup> No-Touch Hand Safety Tool helps users avoid injuries when lifting, carrying, or moving grating. It also improves ergonomics by reducing the need for users to bend and overreach. Serving as an extension of the user's body, the tool locks onto the grating for secure and controlled maneuvering.