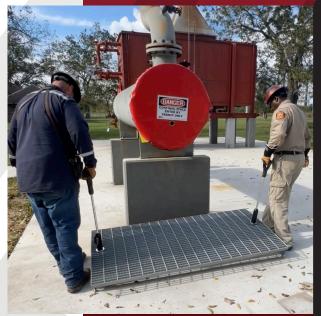

The Gratelt<sup>®</sup> No-Touch Hand Safety Tool helps users avoid injuries when lifting, carrying, or moving grating. It also improves ergonomics by reducing the need for users to bend and overreach. Serving as an extension of the user's body, the tool locks onto the grating for secure and controlled maneuvering.