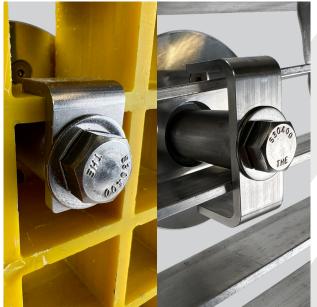

## ENABLES SOLO OR TEAM LIFTING AND CARRYING UP TO 50 LBS. PER TOOL

SLIDING FAST-ACTION FRICTION-LOCK MECHANISM SECURES TOOL TO GRATING

MULTIPLE TIP OPTIONS TO ACCOMMODATE VARIOUS GRATING SIZES

CUSTOMIZATION AVAILABLE UPON REQUEST