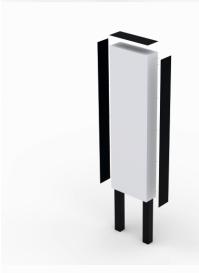

- 2 Standard sizes available
   1500 x 450 x 150mm
   2000 x 1000 x 150mm
- Unique fast assembly fixing system
- Panels supplied flat for easy graphic application
- Elegant aluminium side cover plates
- Tamper resistant fixings
- Supplied in kit form ready for installation
- Custom sizes available on request

## **Technical Specification**

- 6063 T6 aluminium framing profile
- 0.21 skin aluminium composite panels
- 1.5mm aluminium side plates with powder coat
- Panels V grooved and drilled ready for graphics
- Support legs to be installed with concrete foundation appropriate for location