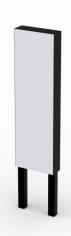

- 2 Standard sizes available
   1500 x 450 x 150mm
   2000 x 1000 x 150mm
- Unique fast assembly fixing system
- Panels supplied flat for easy graphic application
- Elegant aluminium side cover plates
- Tamper resistant fixings
- Supplied in kit form ready for installation
- Custom sizes available on request

## **Technical Specification**

- 6063 T6 aluminium framing profile
- 0.21 skin aluminium composite panels
- 1.5mm aluminium side plates with powder coat
- Panels V grooved and drilled ready for graphics
- Support legs to be installed with concrete foundation appropriate for location