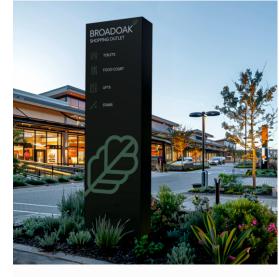

## KOPA TOTEM SPECIFICATION SHEET

The KOPA totem is a minimalist system designed to provide elegant wayfinding and premises signage.

Available in two standard sizes, the KOPA kit provides sign makers with a fixed cost with easy online ordering, reducing time spent waiting for quotes and specifications from fabricators. The unique fixing solution allows for easy transport and rapid assembly.