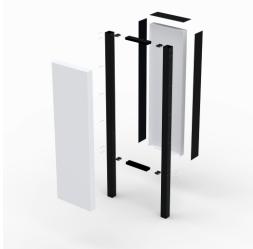

- 2 Standard sizes available
   1500 x 450 x 150mm
   2000 x 1000 x 150mm
- Unique fast assembly fixing system
- Panels supplied flat for easy graphic application
- Elegant aluminium side cover plates
- Tamper resistant fixings
- Supplied in kit form ready for installation
- Custom sizes available on request

## **Technical Specification**

- 6063 T6 aluminium framing profile
- 0.21 skin aluminium composite panels
- 1.5mm aluminium side plates with powder coat
- Panels V grooved and drilled ready for graphics
- Support legs to be installed with concrete foundation appropriate for location