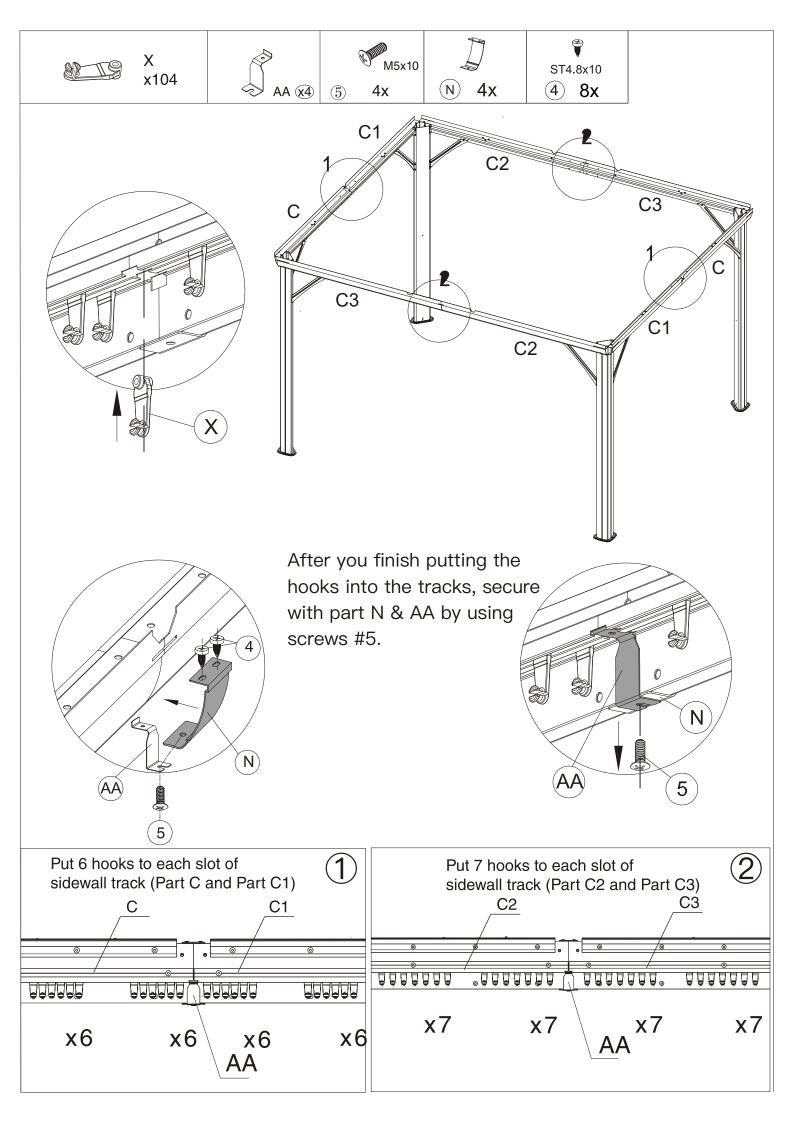

## 10'x12' HARDTOP GAZEBO WITH DOUBLE ROOF ASSEMBLY MANUAL



Missing part? Damaged? Contact us via email at info@cherylifeus.com

www.cherylife.com



1. Two or more people are required for assembly.



5. Use the hex keys included in the box.



2. You will need one or more step ladders.



6. Please use a Phillips screwdriver.



3. Wearing protective gloves is recommended.



7. Do not fully tighten screws until assembly is completed.



4. You may need a safety hat.



8. For ease of construction, you may need to use a drill.

## 10x12' ANCHOR BLUEPRINT



















































W and W1 can joinly insert into the slot. Fit V2 and V3 from top to











When you close the curtain, please refer to below steps to fix with poles using Yb as shown in diagram.



## Thanks for your purchase.

At CheryLife, we believe in our products.

That's why we provide a 12-month warranty and

friendly, casy-to-reach after-sales service. So if you

have any questions about our product and assembly-

,please feel free to contact us. We will be here for you.

## **Support:**

After-sales contact email:

info@cherylifeus.com

**Business cooperation contact email:** 

info@cherylife.com

Please tell us your order ID when contact.

Attach photos of damaged part for instant reply.