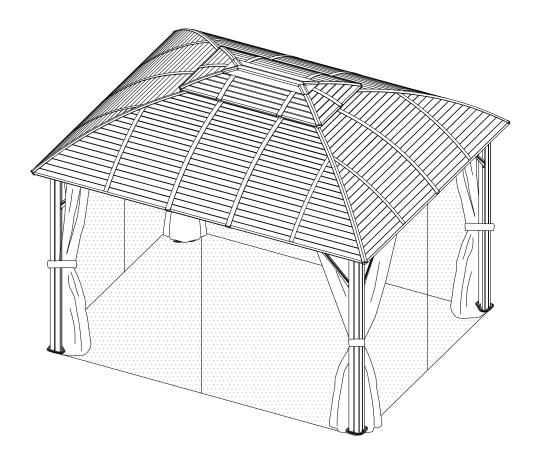

## 10x12' ANCHOR BLUEPRINT

W and W1 can joinly insert into the slot. Fit V2 and V3 from top to

When you close the curtain, please refer to below steps to fix with poles using Yb as shown in diagram.