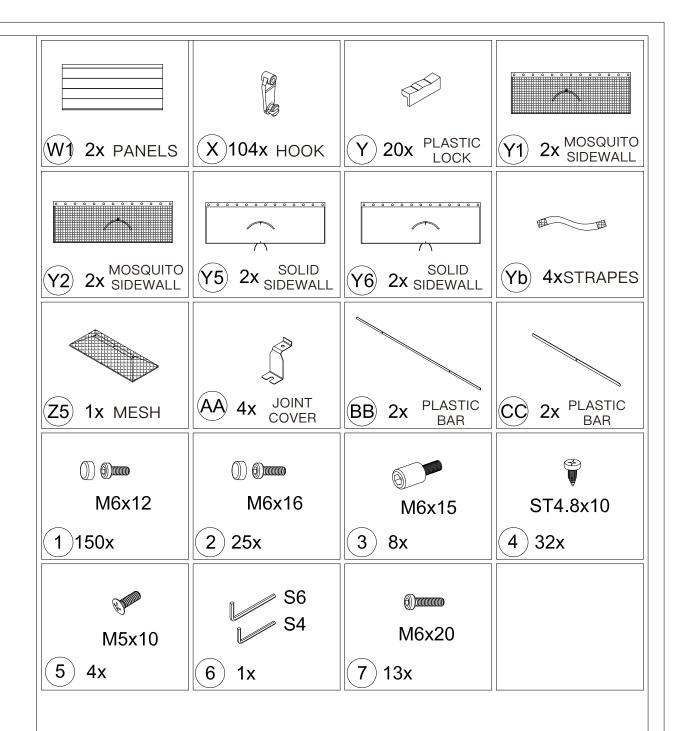

## 10'x12' HARDTOP GAZEBO WITH DOUBLE ROOF ASSEMBLY MANUAL

Missing part? Damaged? Contact us via email at info@cherylifeus.com

www.cherylife.com

1. Two or more people are required for assembly.

5. Use the hex keys included in the box.

2. You will need one or more step ladders.

6. Please use a Phillips screwdriver.

3. Wearing protective gloves is recommended.

7. Do not fully tighten screws until assembly is completed.

4. You may need a safety hat.

8. For ease of construction, you may need to use a drill.