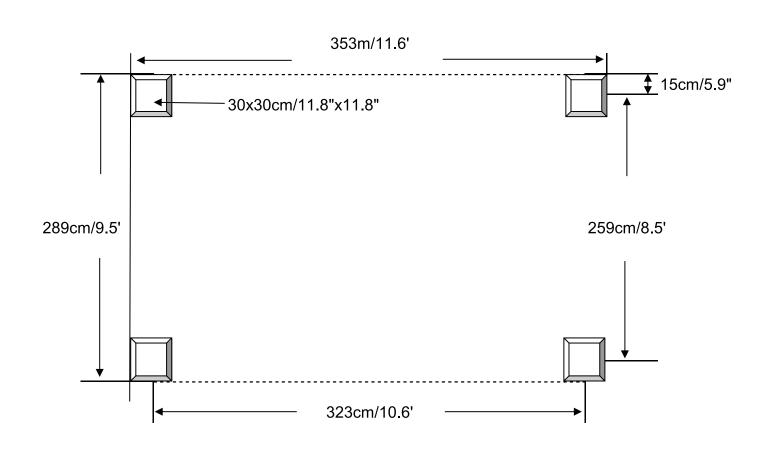

## 10x12' ANCHOR BLUEPRINT

W and W1 can joinly insert into the slot. Fit V2 and V3 from top to

When you close the curtain, please refer to below steps to fix with poles using Yb as shown in diagram.