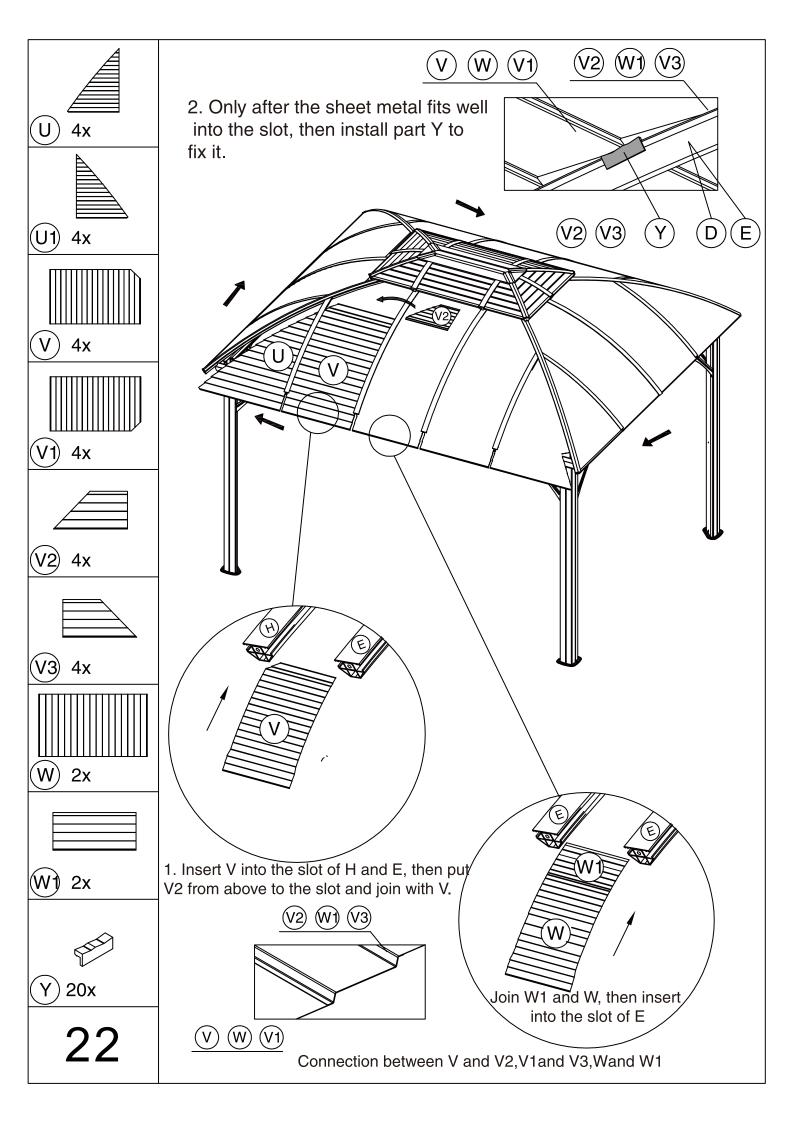

## 10x12' ANCHOR BLUEPRINT

W and W1 can joinly insert into the slot. Fit V2 and V3 from top to

When you close the curtain, please refer to below steps to fix with poles using Yb as shown in diagram.