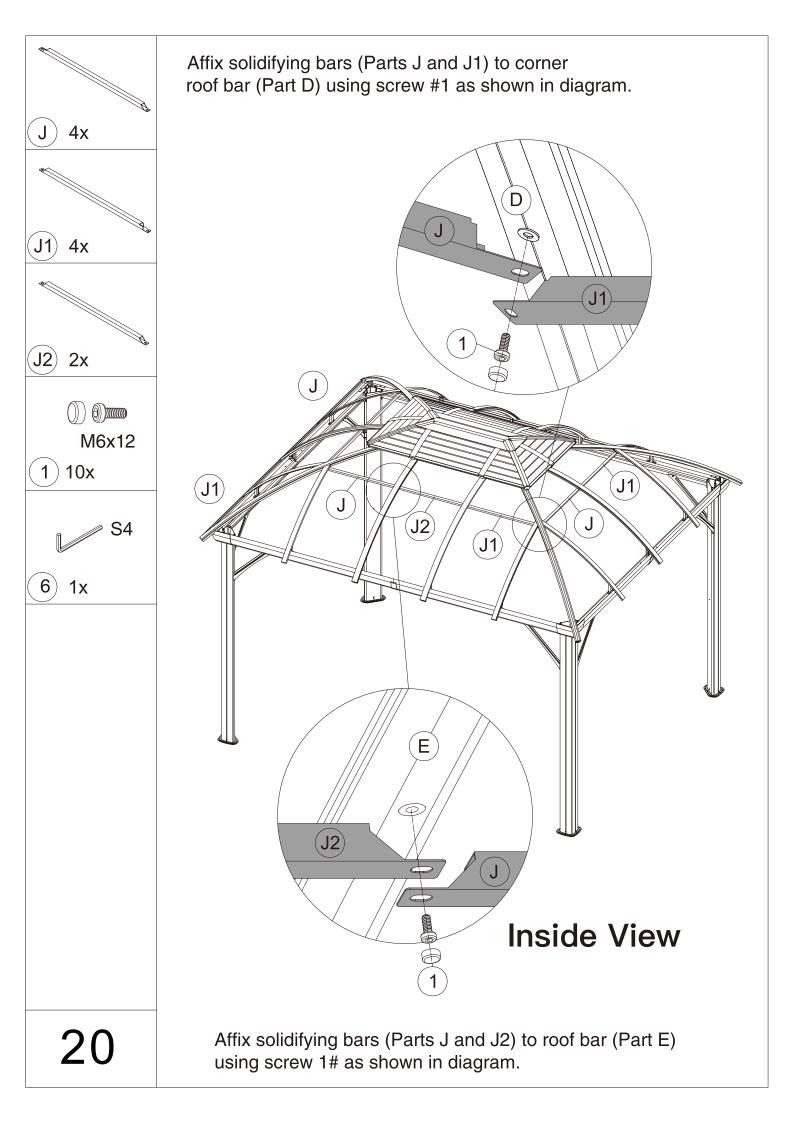

## 10'x12' HARDTOP GAZEBO WITH DOUBLE ROOF ASSEMBLY MANUAL



Missing part? Damaged? Contact us via email at info@cherylifeus.com

www.cherylife.com



1. Two or more people are required for assembly.



5. Use the hex keys included in the box.



2. You will need one or more step ladders.



6. Please use a Phillips screwdriver.



3. Wearing protective gloves is recommended.



7. Do not fully tighten screws until assembly is completed.



4. You may need a safety hat.



8. For ease of construction, you may need to use a drill.

## 10x12' ANCHOR BLUEPRINT



















































W and W1 can joinly insert into the slot. Fit V2 and V3 from top to











When you close the curtain, please refer to below steps to fix with poles using Yb as shown in diagram.



## Thanks for your purchase.

At CheryLife, we believe in our products.

That's why we provide a 12-month warranty and

friendly, casy-to-reach after-sales service. So if you

have any questions about our product and assembly-

,please feel free to contact us. We will be here for you.

## **Support:**

After-sales contact email:

info@cherylifeus.com

**Business cooperation contact email:** 

info@cherylife.com

Please tell us your order ID when contact.

Attach photos of damaged part for instant reply.