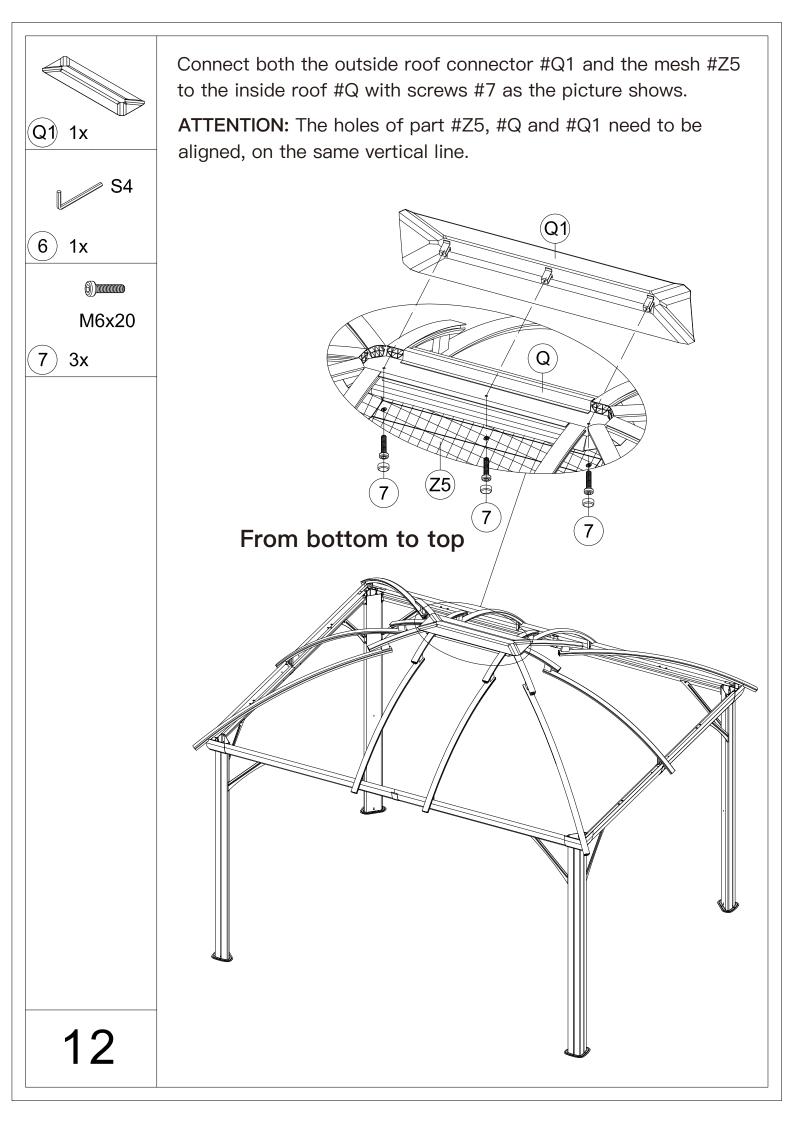

## 10'x12' HARDTOP GAZEBO WITH DOUBLE ROOF ASSEMBLY MANUAL



Missing part? Damaged? Contact us via email at info@cherylifeus.com

www.cherylife.com



1. Two or more people are required for assembly.



5. Use the hex keys included in the box.



2. You will need one or more step ladders.



6. Please use a Phillips screwdriver.



3. Wearing protective gloves is recommended.



7. Do not fully tighten screws until assembly is completed.



4. You may need a safety hat.



8. For ease of construction, you may need to use a drill.

## 10x12' ANCHOR BLUEPRINT



















































W and W1 can joinly insert into the slot. Fit V2 and V3 from top to











When you close the curtain, please refer to below steps to fix with poles using Yb as shown in diagram.



## Thanks for your purchase.

At CheryLife, we believe in our products.

That's why we provide a 12-month warranty and

friendly, casy-to-reach after-sales service. So if you

have any questions about our product and assembly-

,please feel free to contact us. We will be here for you.

## **Support:**

After-sales contact email:

info@cherylifeus.com

**Business cooperation contact email:** 

info@cherylife.com

Please tell us your order ID when contact.

Attach photos of damaged part for instant reply.