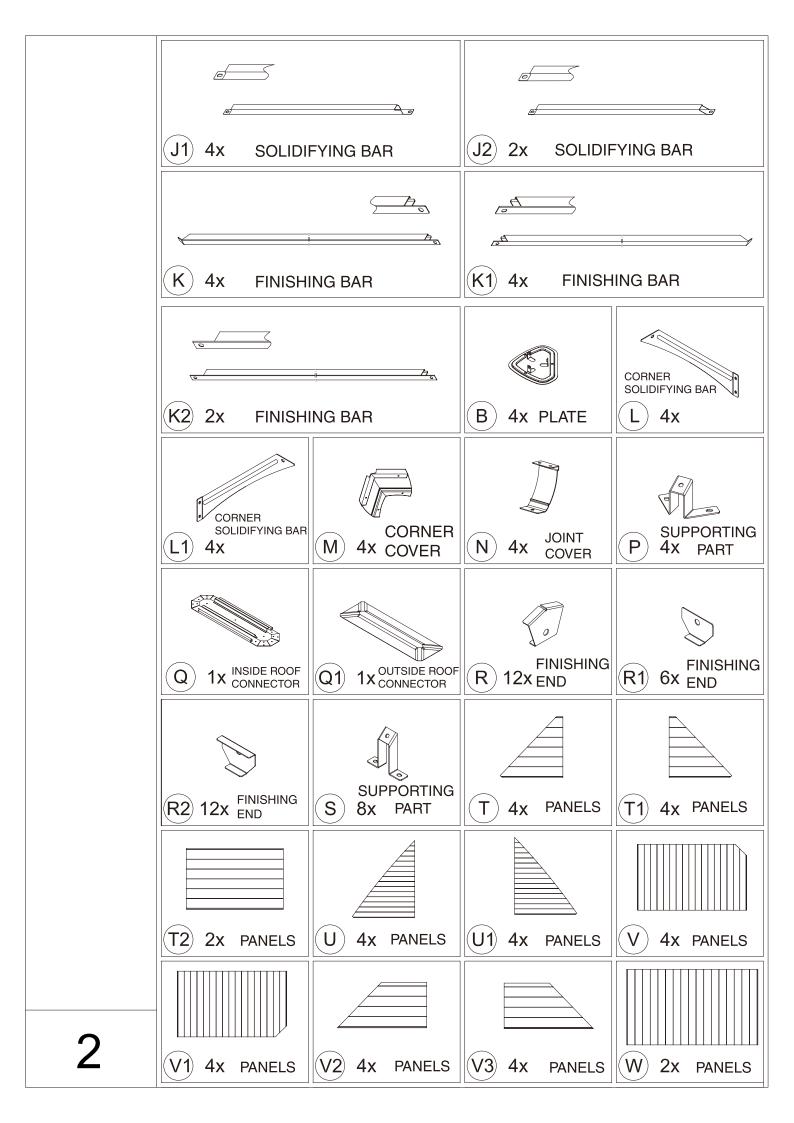

## 10'x12' HARDTOP GAZEBO WITH DOUBLE ROOF ASSEMBLY MANUAL

Missing part? Damaged? Contact us via email at info@cherylifeus.com

www.cherylife.com

1. Two or more people are required for assembly.

5. Use the hex keys included in the box.

2. You will need one or more step ladders.

6. Please use a Phillips screwdriver.

3. Wearing protective gloves is recommended.

7. Do not fully tighten screws until assembly is completed.

4. You may need a safety hat.

8. For ease of construction, you may need to use a drill.