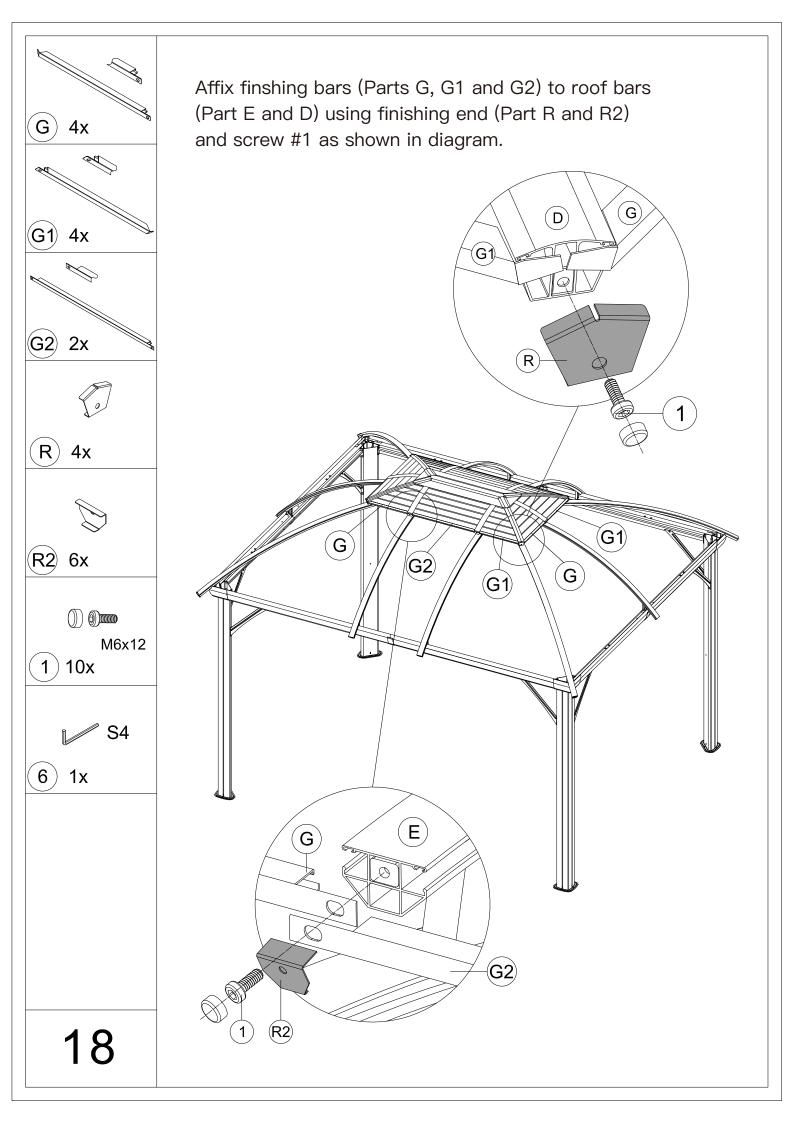

## 10'x12' HARDTOP GAZEBO WITH DOUBLE ROOF ASSEMBLY MANUAL



Missing part? Damaged? Contact us via email at info@cherylifeus.com

www.cherylife.com



1. Two or more people are required for assembly.



5. Use the hex keys included in the box.



2. You will need one or more step ladders.



6. Please use a Phillips screwdriver.



3. Wearing protective gloves is recommended.



7. Do not fully tighten screws until assembly is completed.



4. You may need a safety hat.



8. For ease of construction, you may need to use a drill.

## 10x12' ANCHOR BLUEPRINT



















































W and W1 can joinly insert into the slot. Fit V2 and V3 from top to











When you close the curtain, please refer to below steps to fix with poles using Yb as shown in diagram.



## Thanks for your purchase.

At CheryLife, we believe in our products.

That's why we provide a 12-month warranty and

friendly, casy-to-reach after-sales service. So if you

have any questions about our product and assembly-

,please feel free to contact us. We will be here for you.

## **Support:**

After-sales contact email:

info@cherylifeus.com

**Business cooperation contact email:** 

info@cherylife.com

Please tell us your order ID when contact.

Attach photos of damaged part for instant reply.