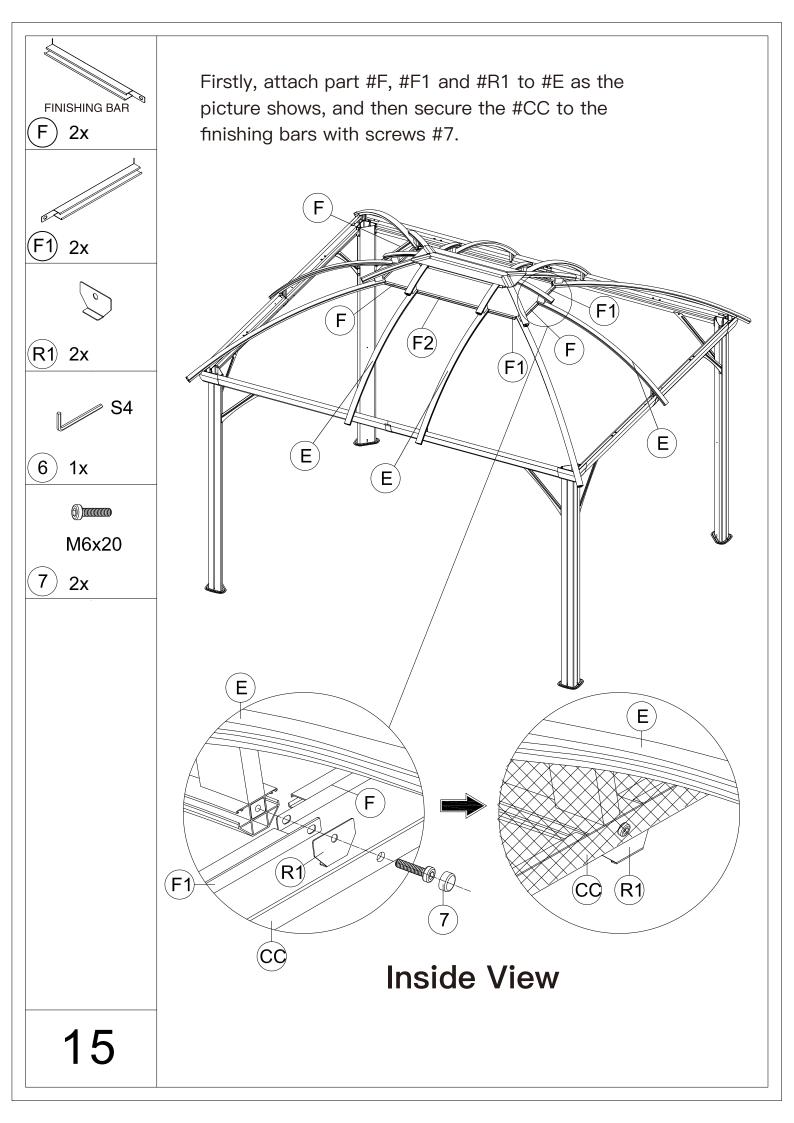

## 10'x12' HARDTOP GAZEBO WITH DOUBLE ROOF ASSEMBLY MANUAL



Missing part? Damaged? Contact us via email at info@cherylifeus.com

www.cherylife.com



1. Two or more people are required for assembly.



5. Use the hex keys included in the box.



2. You will need one or more step ladders.



6. Please use a Phillips screwdriver.



3. Wearing protective gloves is recommended.



7. Do not fully tighten screws until assembly is completed.



4. You may need a safety hat.



8. For ease of construction, you may need to use a drill.

## 10x12' ANCHOR BLUEPRINT



















































W and W1 can joinly insert into the slot. Fit V2 and V3 from top to











When you close the curtain, please refer to below steps to fix with poles using Yb as shown in diagram.



## Thanks for your purchase.

At CheryLife, we believe in our products.

That's why we provide a 12-month warranty and

friendly, casy-to-reach after-sales service. So if you

have any questions about our product and assembly-

,please feel free to contact us. We will be here for you.

## **Support:**

After-sales contact email:

info@cherylifeus.com

**Business cooperation contact email:** 

info@cherylife.com

Please tell us your order ID when contact.

Attach photos of damaged part for instant reply.