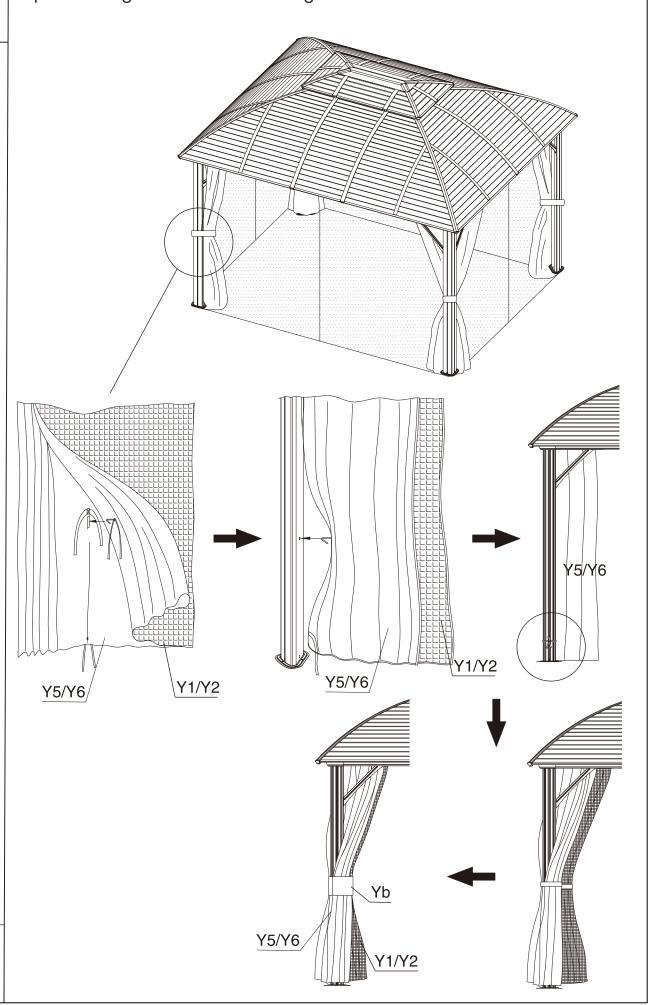

## 10x12' ANCHOR BLUEPRINT

W and W1 can joinly insert into the slot. Fit V2 and V3 from top to

When you close the curtain, please refer to below steps to fix with poles using Yb as shown in diagram.