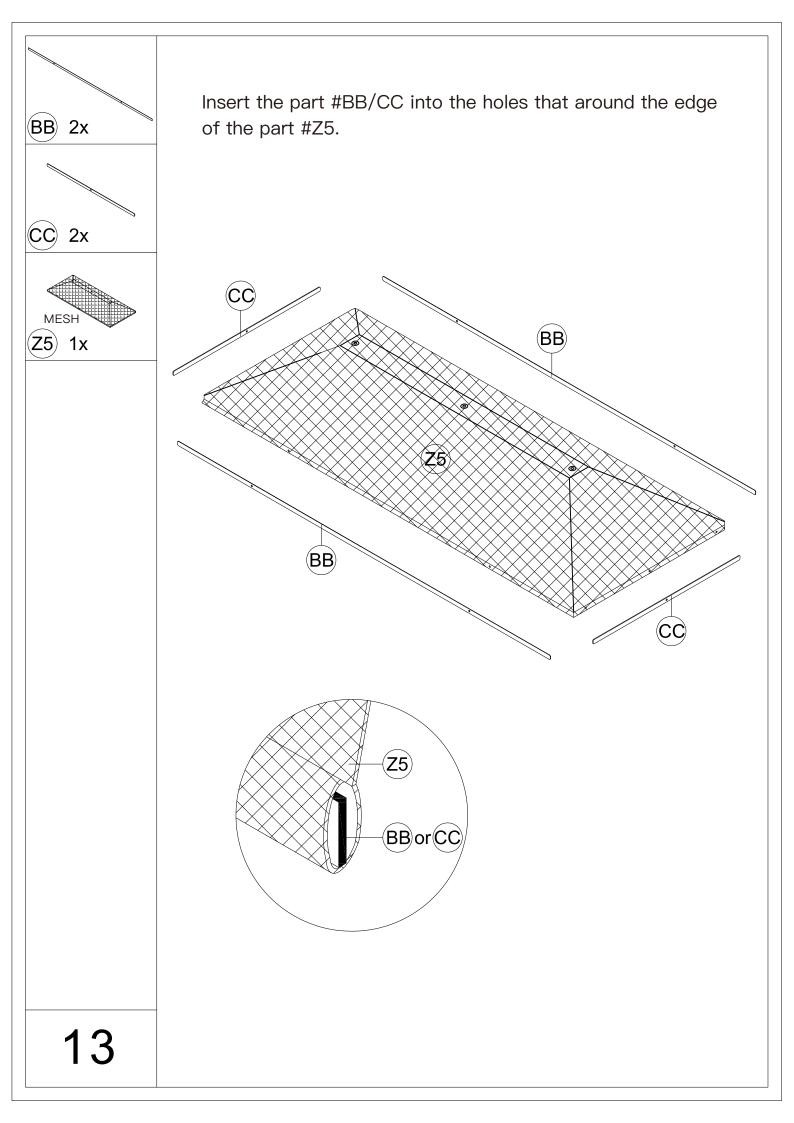

## 10'x12' HARDTOP GAZEBO WITH DOUBLE ROOF ASSEMBLY MANUAL



Missing part? Damaged? Contact us via email at info@cherylifeus.com

www.cherylife.com



1. Two or more people are required for assembly.



5. Use the hex keys included in the box.



2. You will need one or more step ladders.



6. Please use a Phillips screwdriver.



3. Wearing protective gloves is recommended.



7. Do not fully tighten screws until assembly is completed.



4. You may need a safety hat.



8. For ease of construction, you may need to use a drill.

## 10x12' ANCHOR BLUEPRINT



















































W and W1 can joinly insert into the slot. Fit V2 and V3 from top to











When you close the curtain, please refer to below steps to fix with poles using Yb as shown in diagram.



## Thanks for your purchase.

At CheryLife, we believe in our products.

That's why we provide a 12-month warranty and

friendly, casy-to-reach after-sales service. So if you

have any questions about our product and assembly-

,please feel free to contact us. We will be here for you.

## **Support:**

After-sales contact email:

info@cherylifeus.com

**Business cooperation contact email:** 

info@cherylife.com

Please tell us your order ID when contact.

Attach photos of damaged part for instant reply.