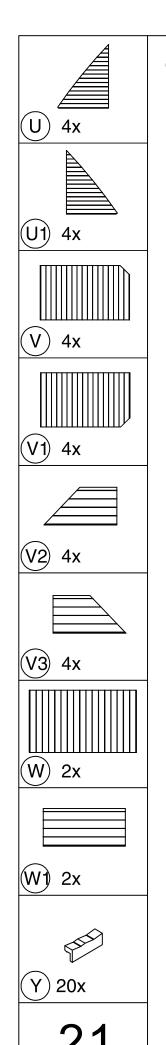

## 10x12' ANCHOR BLUEPRINT

W and W1 can joinly insert into the slot. Fit V2 and V3 from top to

When you close the curtain, please refer to below steps to fix with poles using Yb as shown in diagram.