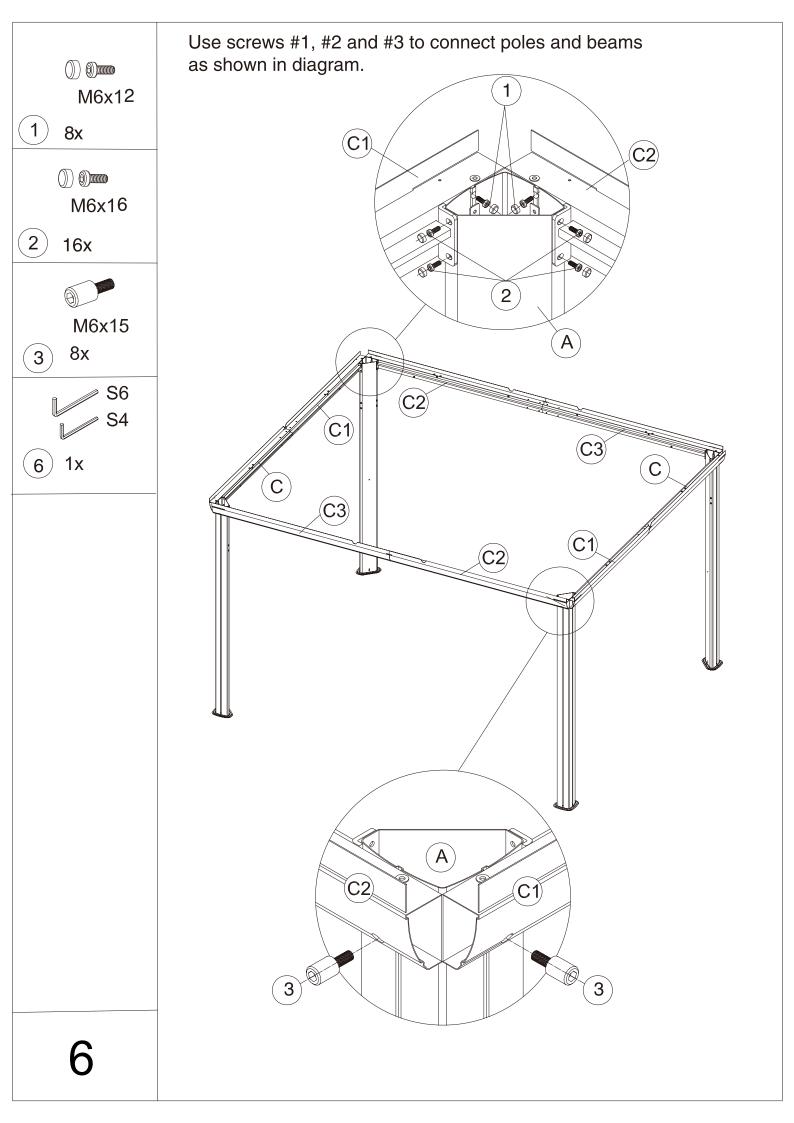

## 10'x12' HARDTOP GAZEBO WITH DOUBLE ROOF ASSEMBLY MANUAL



Missing part? Damaged? Contact us via email at info@cherylifeus.com

www.cherylife.com



1. Two or more people are required for assembly.



5. Use the hex keys included in the box.



2. You will need one or more step ladders.



6. Please use a Phillips screwdriver.



3. Wearing protective gloves is recommended.



7. Do not fully tighten screws until assembly is completed.



4. You may need a safety hat.



8. For ease of construction, you may need to use a drill.

## 10x12' ANCHOR BLUEPRINT



















































W and W1 can joinly insert into the slot. Fit V2 and V3 from top to











When you close the curtain, please refer to below steps to fix with poles using Yb as shown in diagram.



## Thanks for your purchase.

At CheryLife, we believe in our products.

That's why we provide a 12-month warranty and

friendly, casy-to-reach after-sales service. So if you

have any questions about our product and assembly-

,please feel free to contact us. We will be here for you.

## **Support:**

After-sales contact email:

info@cherylifeus.com

**Business cooperation contact email:** 

info@cherylife.com

Please tell us your order ID when contact.

Attach photos of damaged part for instant reply.