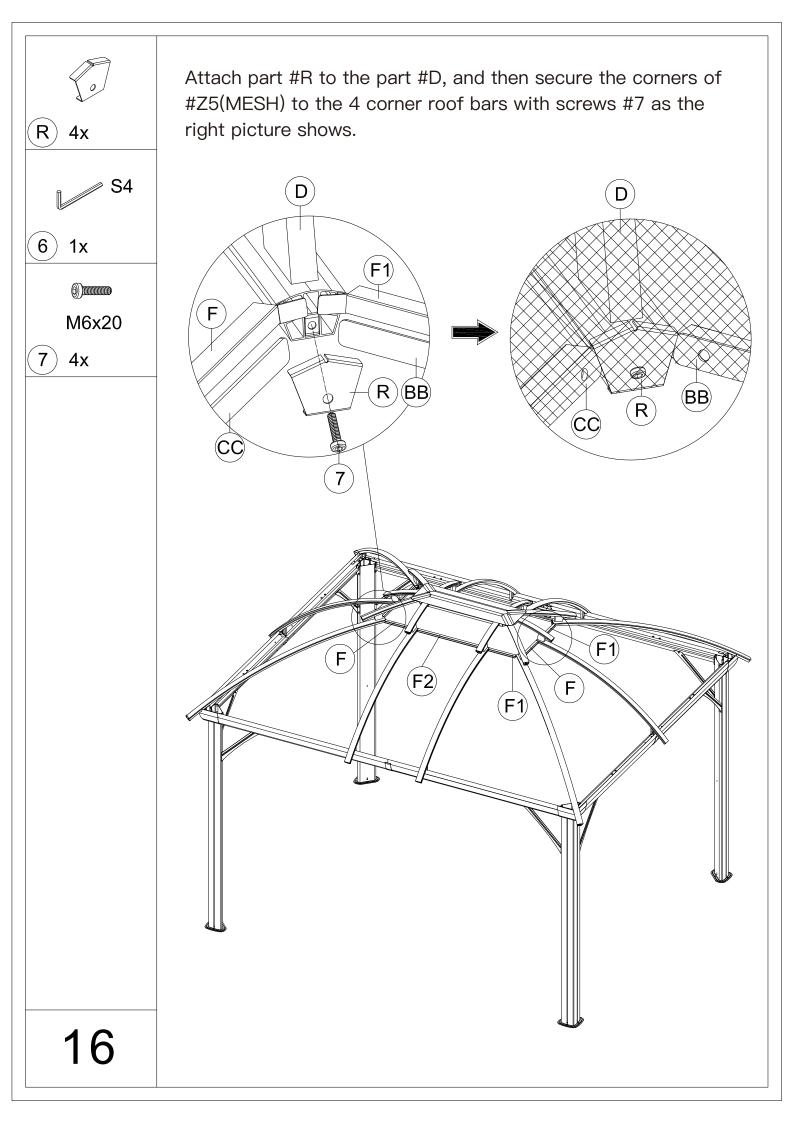

## 10'x12' HARDTOP GAZEBO WITH DOUBLE ROOF ASSEMBLY MANUAL



Missing part? Damaged? Contact us via email at info@cherylifeus.com

www.cherylife.com



1. Two or more people are required for assembly.



5. Use the hex keys included in the box.



2. You will need one or more step ladders.



6. Please use a Phillips screwdriver.



3. Wearing protective gloves is recommended.



7. Do not fully tighten screws until assembly is completed.



4. You may need a safety hat.



8. For ease of construction, you may need to use a drill.

## 10x12' ANCHOR BLUEPRINT



















































W and W1 can joinly insert into the slot. Fit V2 and V3 from top to











When you close the curtain, please refer to below steps to fix with poles using Yb as shown in diagram.



## Thanks for your purchase.

At CheryLife, we believe in our products.

That's why we provide a 12-month warranty and

friendly, casy-to-reach after-sales service. So if you

have any questions about our product and assembly-

,please feel free to contact us. We will be here for you.

## **Support:**

After-sales contact email:

info@cherylifeus.com

**Business cooperation contact email:** 

info@cherylife.com

Please tell us your order ID when contact.

Attach photos of damaged part for instant reply.