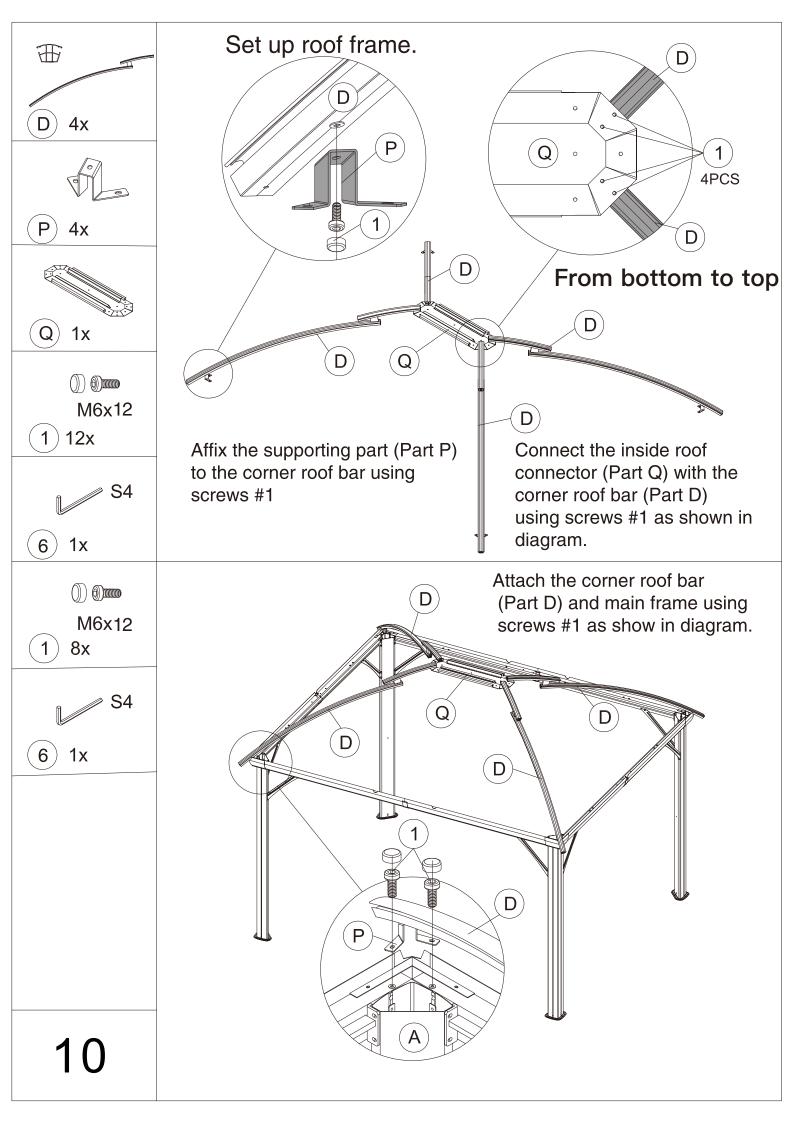

## 10'x12' HARDTOP GAZEBO WITH DOUBLE ROOF ASSEMBLY MANUAL



Missing part? Damaged? Contact us via email at info@cherylifeus.com

www.cherylife.com



1. Two or more people are required for assembly.



5. Use the hex keys included in the box.



2. You will need one or more step ladders.



6. Please use a Phillips screwdriver.



3. Wearing protective gloves is recommended.



7. Do not fully tighten screws until assembly is completed.



4. You may need a safety hat.



8. For ease of construction, you may need to use a drill.

## 10x12' ANCHOR BLUEPRINT



















































W and W1 can joinly insert into the slot. Fit V2 and V3 from top to











When you close the curtain, please refer to below steps to fix with poles using Yb as shown in diagram.



## Thanks for your purchase.

At CheryLife, we believe in our products.

That's why we provide a 12-month warranty and

friendly, casy-to-reach after-sales service. So if you

have any questions about our product and assembly-

,please feel free to contact us. We will be here for you.

## **Support:**

After-sales contact email:

info@cherylifeus.com

**Business cooperation contact email:** 

info@cherylife.com

Please tell us your order ID when contact.

Attach photos of damaged part for instant reply.