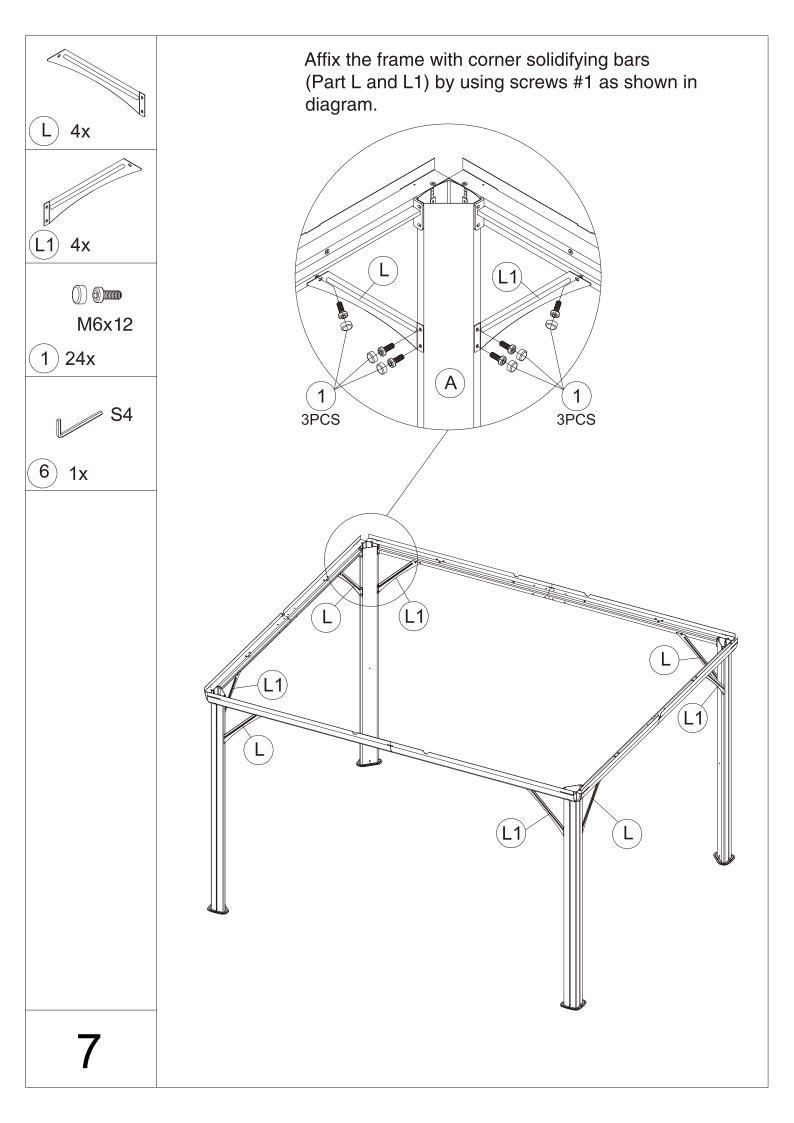

## 10'x12' HARDTOP GAZEBO WITH DOUBLE ROOF ASSEMBLY MANUAL



Missing part? Damaged? Contact us via email at info@cherylifeus.com

www.cherylife.com



1. Two or more people are required for assembly.



5. Use the hex keys included in the box.



2. You will need one or more step ladders.



6. Please use a Phillips screwdriver.



3. Wearing protective gloves is recommended.



7. Do not fully tighten screws until assembly is completed.



4. You may need a safety hat.



8. For ease of construction, you may need to use a drill.

## 10x12' ANCHOR BLUEPRINT



















































W and W1 can joinly insert into the slot. Fit V2 and V3 from top to











When you close the curtain, please refer to below steps to fix with poles using Yb as shown in diagram.



## Thanks for your purchase.

At CheryLife, we believe in our products.

That's why we provide a 12-month warranty and

friendly, casy-to-reach after-sales service. So if you

have any questions about our product and assembly-

,please feel free to contact us. We will be here for you.

## **Support:**

After-sales contact email:

info@cherylifeus.com

**Business cooperation contact email:** 

info@cherylife.com

Please tell us your order ID when contact.

Attach photos of damaged part for instant reply.