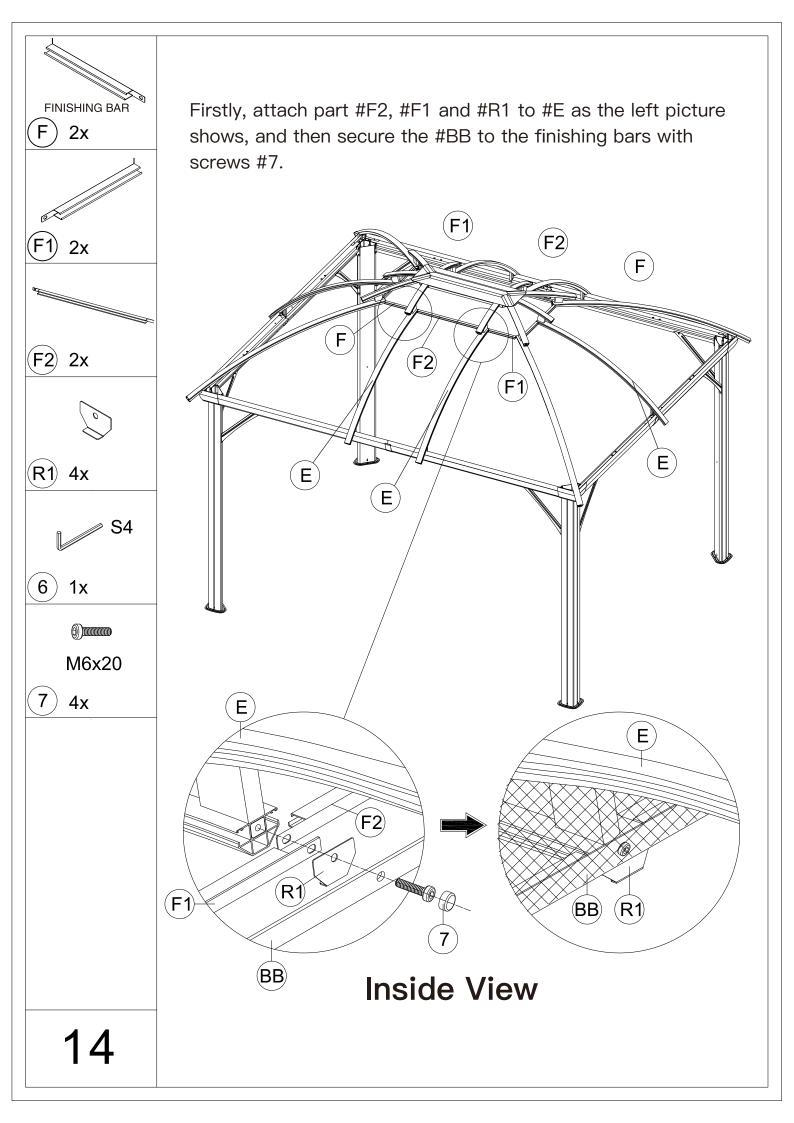

## 10'x12' HARDTOP GAZEBO WITH DOUBLE ROOF ASSEMBLY MANUAL



Missing part? Damaged? Contact us via email at info@cherylifeus.com

www.cherylife.com



1. Two or more people are required for assembly.



5. Use the hex keys included in the box.



2. You will need one or more step ladders.



6. Please use a Phillips screwdriver.



3. Wearing protective gloves is recommended.



7. Do not fully tighten screws until assembly is completed.



4. You may need a safety hat.



8. For ease of construction, you may need to use a drill.

## 10x12' ANCHOR BLUEPRINT



















































W and W1 can joinly insert into the slot. Fit V2 and V3 from top to











When you close the curtain, please refer to below steps to fix with poles using Yb as shown in diagram.



## Thanks for your purchase.

At CheryLife, we believe in our products.

That's why we provide a 12-month warranty and

friendly, casy-to-reach after-sales service. So if you

have any questions about our product and assembly-

,please feel free to contact us. We will be here for you.

## **Support:**

After-sales contact email:

info@cherylifeus.com

**Business cooperation contact email:** 

info@cherylife.com

Please tell us your order ID when contact.

Attach photos of damaged part for instant reply.