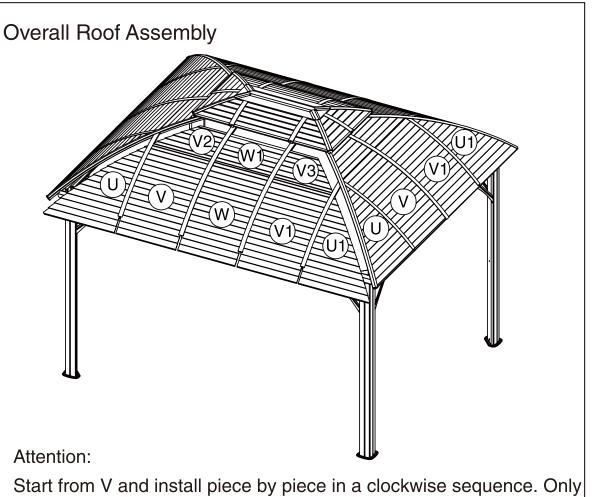

## 10x12' ANCHOR BLUEPRINT

W and W1 can joinly insert into the slot. Fit V2 and V3 from top to

When you close the curtain, please refer to below steps to fix with poles using Yb as shown in diagram.