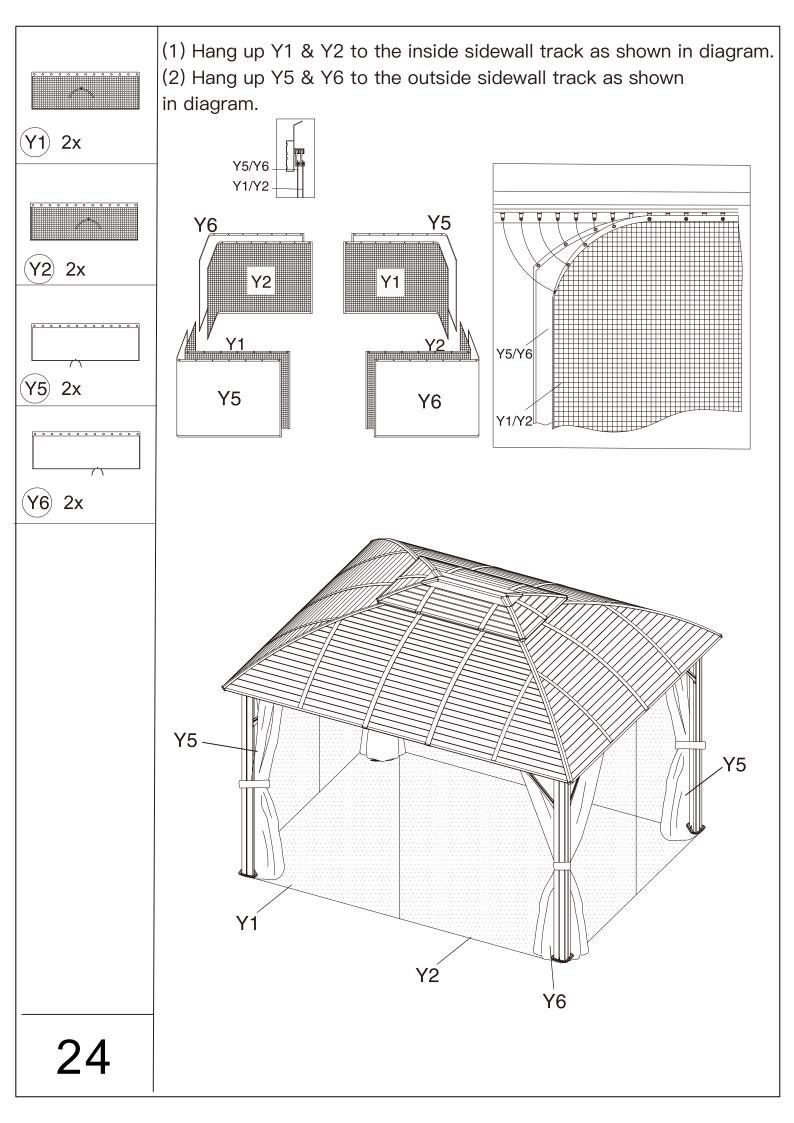

## 10x12' ANCHOR BLUEPRINT

W and W1 can joinly insert into the slot. Fit V2 and V3 from top to

When you close the curtain, please refer to below steps to fix with poles using Yb as shown in diagram.