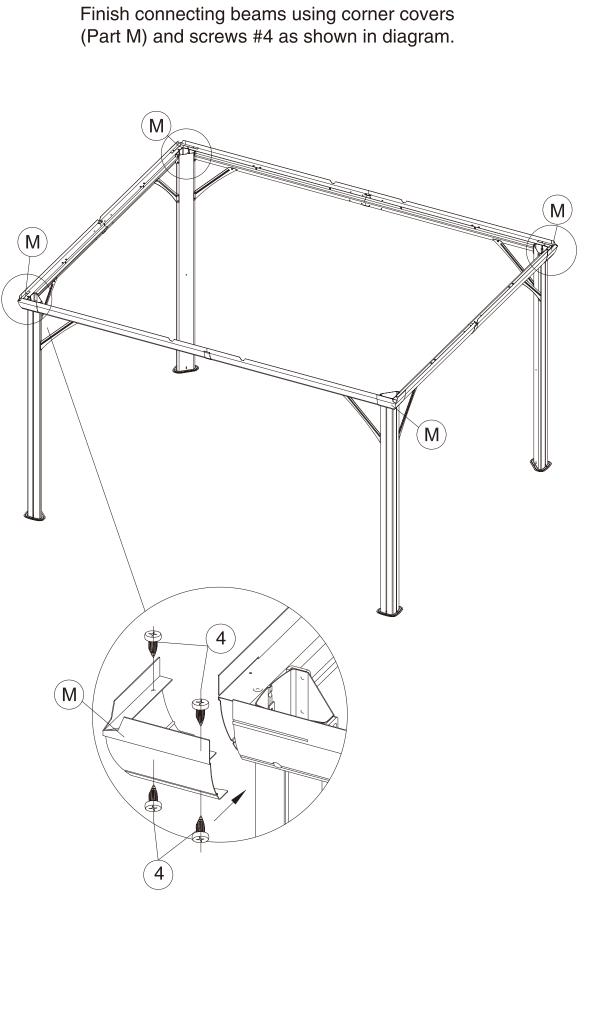

## 10'x12' HARDTOP GAZEBO WITH DOUBLE ROOF ASSEMBLY MANUAL



Missing part? Damaged? Contact us via email at info@cherylifeus.com

www.cherylife.com



1. Two or more people are required for assembly.



5. Use the hex keys included in the box.



2. You will need one or more step ladders.



6. Please use a Phillips screwdriver.



3. Wearing protective gloves is recommended.



7. Do not fully tighten screws until assembly is completed.



4. You may need a safety hat.



8. For ease of construction, you may need to use a drill.

## 10x12' ANCHOR BLUEPRINT



















































W and W1 can joinly insert into the slot. Fit V2 and V3 from top to











When you close the curtain, please refer to below steps to fix with poles using Yb as shown in diagram.



## Thanks for your purchase.

At CheryLife, we believe in our products.

That's why we provide a 12-month warranty and

friendly, casy-to-reach after-sales service. So if you

have any questions about our product and assembly-

,please feel free to contact us. We will be here for you.

## **Support:**

After-sales contact email:

info@cherylifeus.com

**Business cooperation contact email:** 

info@cherylife.com

Please tell us your order ID when contact.

Attach photos of damaged part for instant reply.