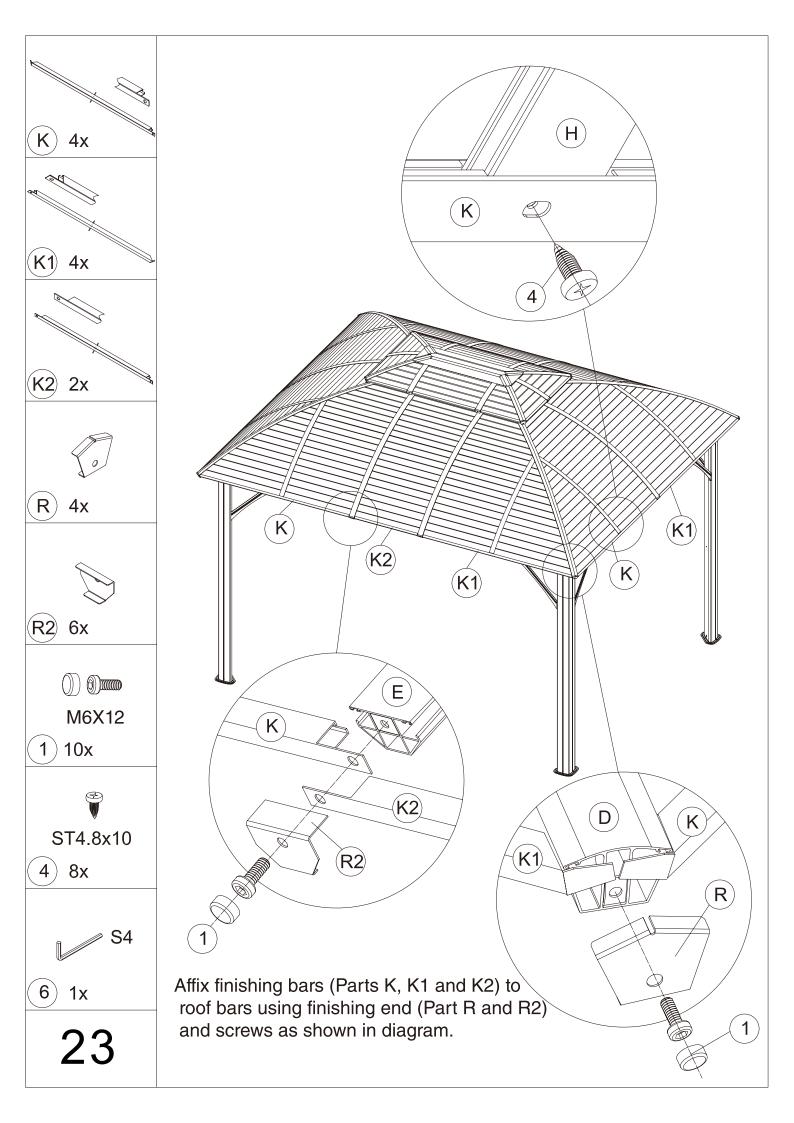

## 10x12' ANCHOR BLUEPRINT

W and W1 can joinly insert into the slot. Fit V2 and V3 from top to

When you close the curtain, please refer to below steps to fix with poles using Yb as shown in diagram.