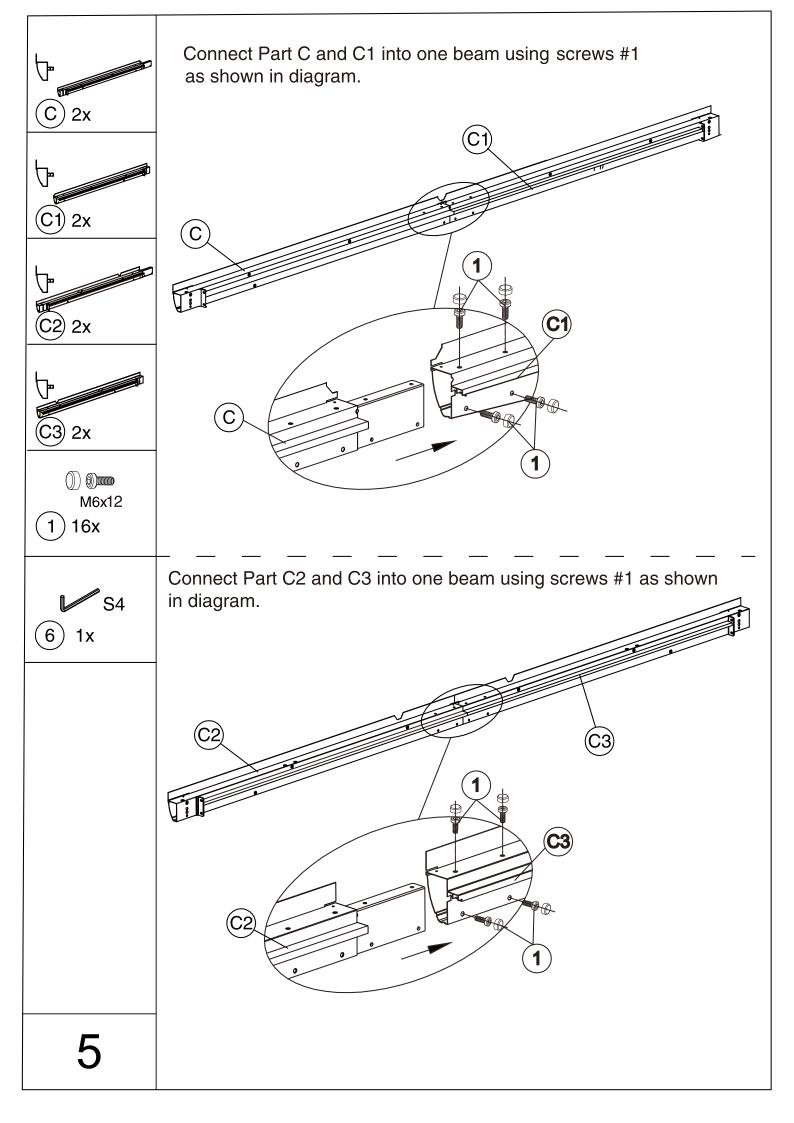

## 10'x12' HARDTOP GAZEBO WITH DOUBLE ROOF ASSEMBLY MANUAL

Missing part? Damaged? Contact us via email at info@cherylifeus.com

www.cherylife.com

1. Two or more people are required for assembly.

5. Use the hex keys included in the box.

2. You will need one or more step ladders.

6. Please use a Phillips screwdriver.

3. Wearing protective gloves is recommended.

7. Do not fully tighten screws until assembly is completed.

4. You may need a safety hat.