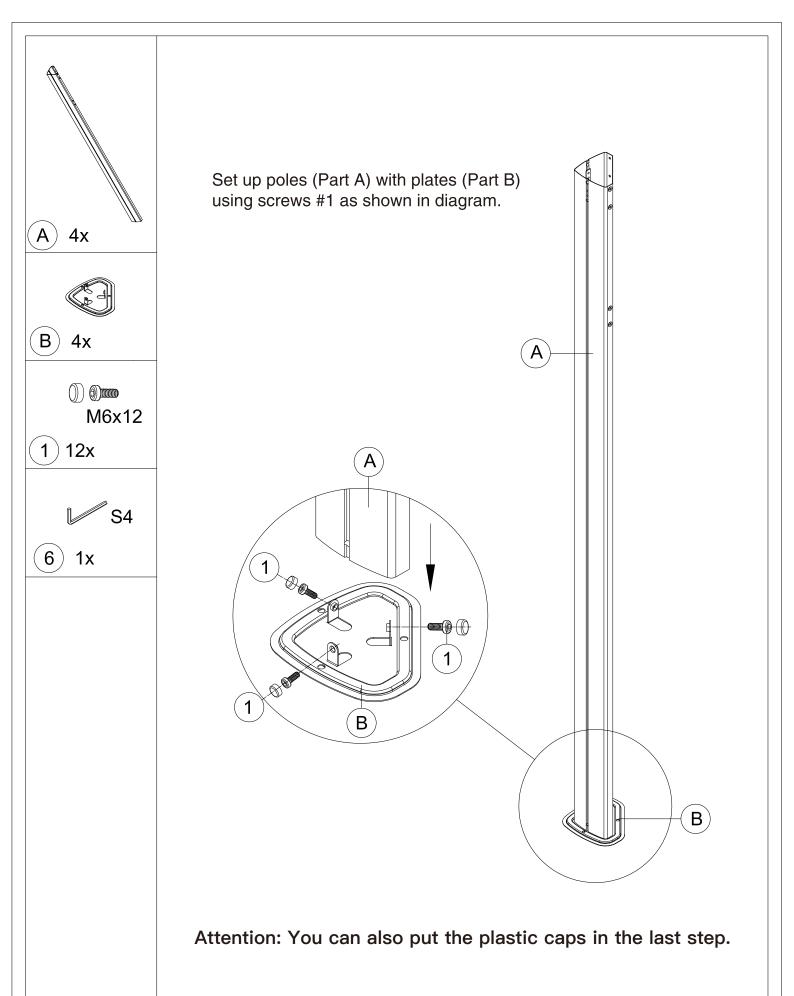

## 10'x12' HARDTOP GAZEBO WITH DOUBLE ROOF ASSEMBLY MANUAL

Missing part? Damaged? Contact us via email at info@cherylifeus.com

www.cherylife.com

1. Two or more people are required for assembly.

5. Use the hex keys included in the box.

2. You will need one or more step ladders.

6. Please use a Phillips screwdriver.

3. Wearing protective gloves is recommended.

7. Do not fully tighten screws until assembly is completed.

4. You may need a safety hat.