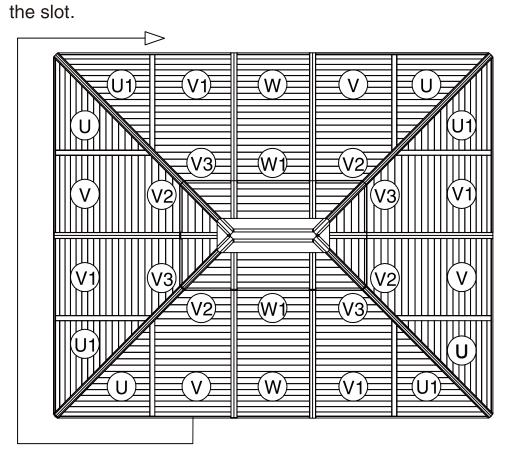

## 10x12' ANCHOR BLUEPRINT

W and W1 can joinly insert into the slot. Fit V2 and V3 from top to

When you close the curtain, please refer to below steps to fix with poles using Yb as shown in diagram.