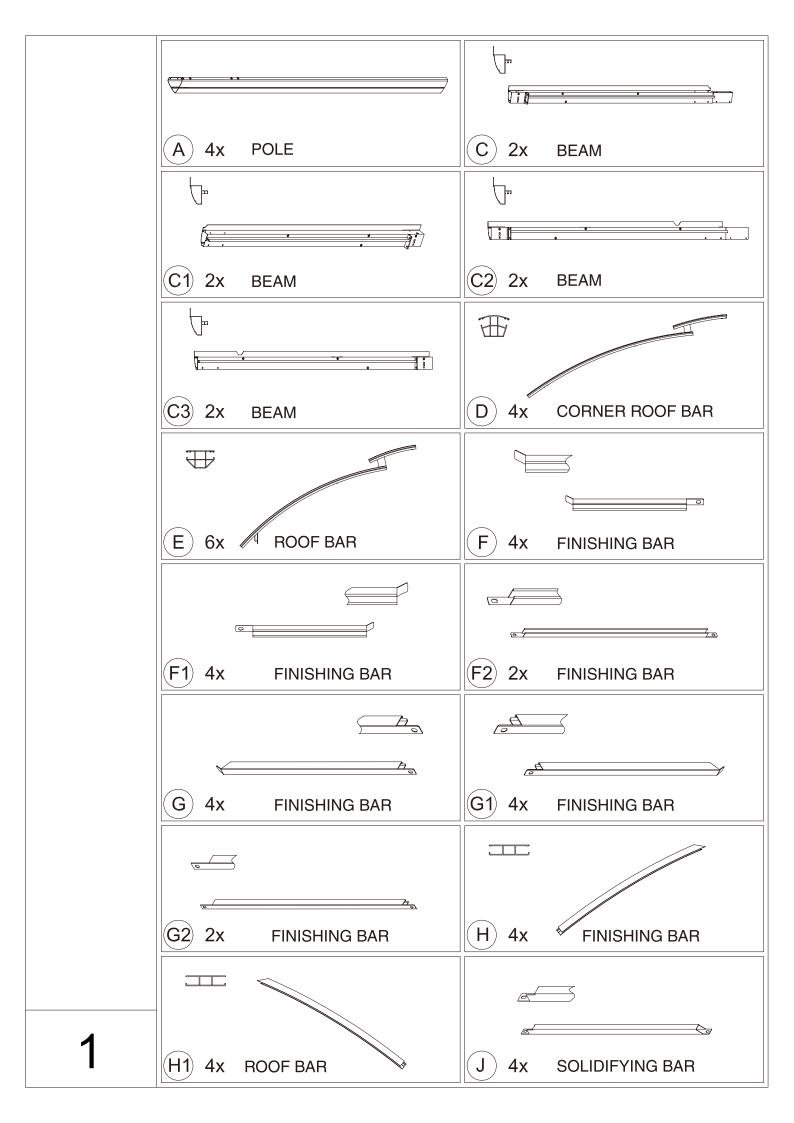

## 10'x12' HARDTOP GAZEBO WITH DOUBLE ROOF ASSEMBLY MANUAL

Missing part? Damaged? Contact us via email at info@cherylifeus.com

www.cherylife.com

1. Two or more people are required for assembly.

5. Use the hex keys included in the box.

2. You will need one or more step ladders.

6. Please use a Phillips screwdriver.

3. Wearing protective gloves is recommended.

7. Do not fully tighten screws until assembly is completed.

4. You may need a safety hat.

8. For ease of construction, you may need to use a drill.