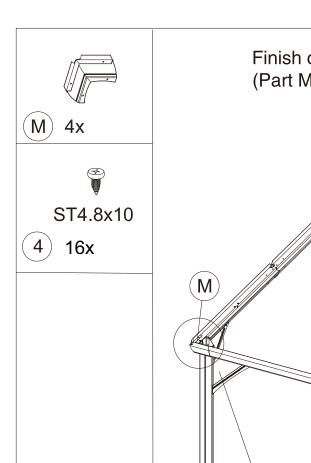

## 10'x12' HARDTOP GAZEBO WITH DOUBLE ROOF ASSEMBLY MANUAL



Missing part? Damaged? Contact us via email at info@cherylifeus.com

www.cherylife.com



1. Two or more people are required for assembly.



5. Use the hex keys included in the box.



2. You will need one or more step ladders.



6. Please use a Phillips screwdriver.



3. Wearing protective gloves is recommended.



7. Do not fully tighten screws until assembly is completed.



4. You may need a safety hat.



8. For ease of construction, you may need to use a drill.

## 10x12' ANCHOR BLUEPRINT



















































W and W1 can joinly insert into the slot. Fit V2 and V3 from top to











When you close the curtain, please refer to below steps to fix with poles using Yb as shown in diagram.



## Thanks for your purchase.

At CheryLife, we believe in our products.

That's why we provide a 12-month warranty and

friendly, casy-to-reach after-sales service. So if you

have any questions about our product and assembly-

,please feel free to contact us. We will be here for you.

## **Support:**

After-sales contact email:

info@cherylifeus.com

**Business cooperation contact email:** 

info@cherylife.com

Please tell us your order ID when contact.

Attach photos of damaged part for instant reply.