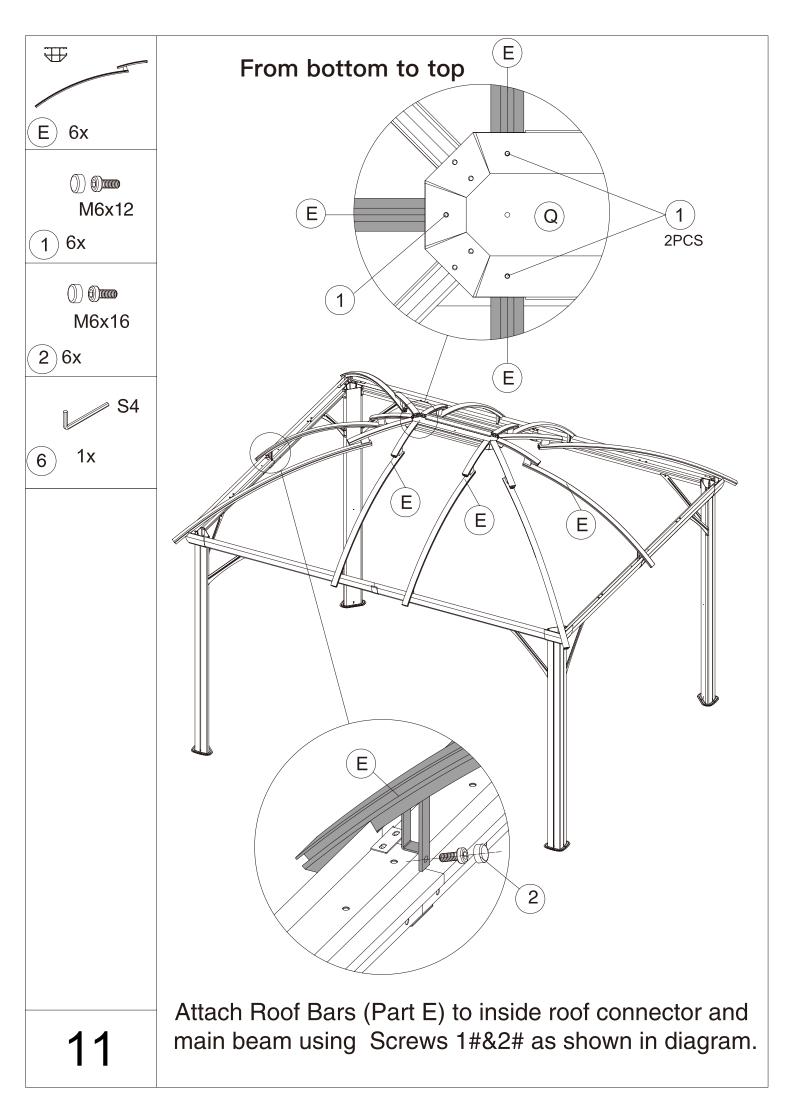

## 10'x12' HARDTOP GAZEBO WITH DOUBLE ROOF ASSEMBLY MANUAL



Missing part? Damaged? Contact us via email at info@cherylifeus.com

www.cherylife.com



1. Two or more people are required for assembly.



5. Use the hex keys included in the box.



2. You will need one or more step ladders.



6. Please use a Phillips screwdriver.



3. Wearing protective gloves is recommended.



7. Do not fully tighten screws until assembly is completed.



4. You may need a safety hat.



8. For ease of construction, you may need to use a drill.

## 10x12' ANCHOR BLUEPRINT



















































W and W1 can joinly insert into the slot. Fit V2 and V3 from top to











When you close the curtain, please refer to below steps to fix with poles using Yb as shown in diagram.



## Thanks for your purchase.

At CheryLife, we believe in our products.

That's why we provide a 12-month warranty and

friendly, casy-to-reach after-sales service. So if you

have any questions about our product and assembly-

,please feel free to contact us. We will be here for you.

## **Support:**

After-sales contact email:

info@cherylifeus.com

**Business cooperation contact email:** 

info@cherylife.com

Please tell us your order ID when contact.

Attach photos of damaged part for instant reply.