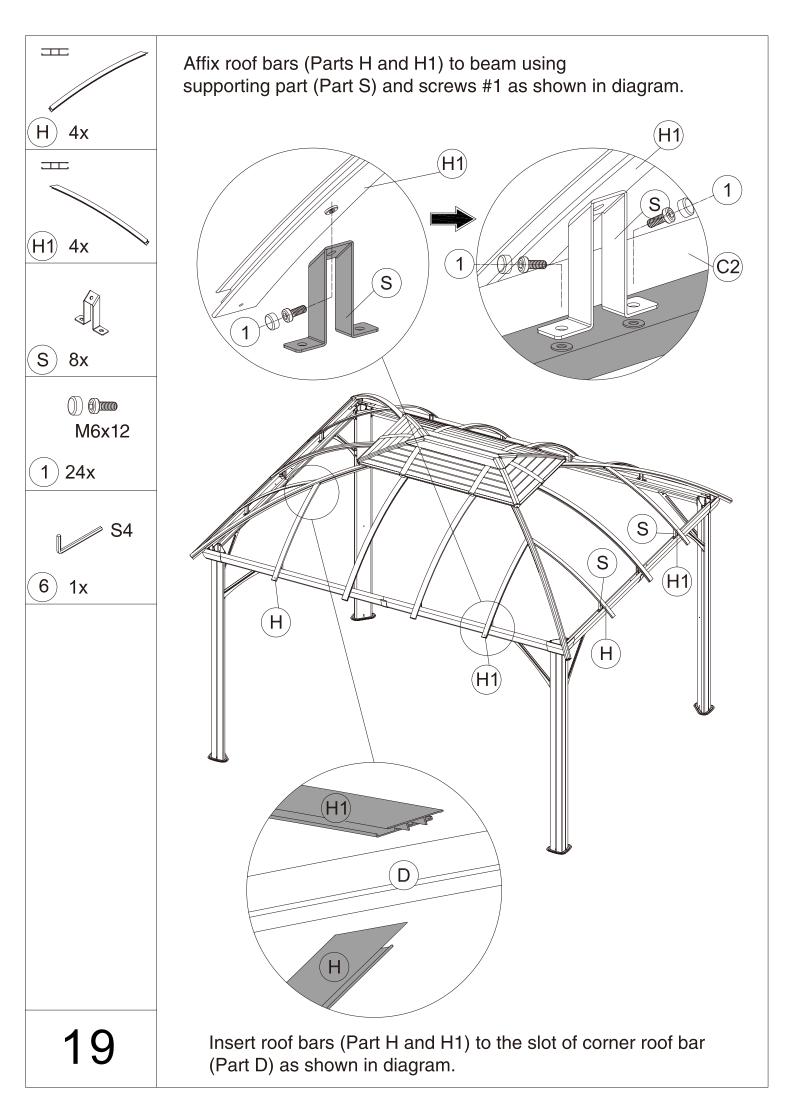

## 10'x12' HARDTOP GAZEBO WITH DOUBLE ROOF ASSEMBLY MANUAL



Missing part? Damaged? Contact us via email at info@cherylifeus.com

www.cherylife.com



1. Two or more people are required for assembly.



5. Use the hex keys included in the box.



2. You will need one or more step ladders.



6. Please use a Phillips screwdriver.



3. Wearing protective gloves is recommended.



7. Do not fully tighten screws until assembly is completed.



4. You may need a safety hat.



8. For ease of construction, you may need to use a drill.

## 10x12' ANCHOR BLUEPRINT



















































W and W1 can joinly insert into the slot. Fit V2 and V3 from top to











When you close the curtain, please refer to below steps to fix with poles using Yb as shown in diagram.



## Thanks for your purchase.

At CheryLife, we believe in our products.

That's why we provide a 12-month warranty and

friendly, casy-to-reach after-sales service. So if you

have any questions about our product and assembly-

,please feel free to contact us. We will be here for you.

## **Support:**

After-sales contact email:

info@cherylifeus.com

**Business cooperation contact email:** 

info@cherylife.com

Please tell us your order ID when contact.

Attach photos of damaged part for instant reply.