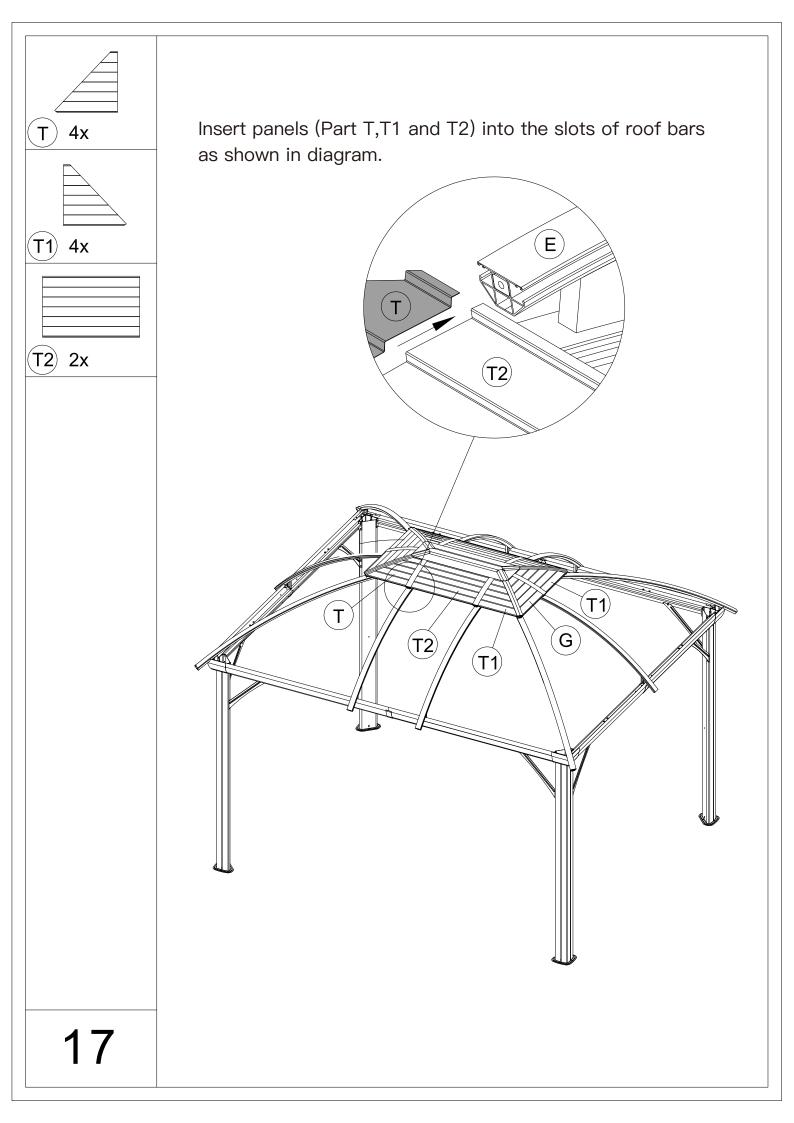

## 10'x12' HARDTOP GAZEBO WITH DOUBLE ROOF ASSEMBLY MANUAL



Missing part? Damaged? Contact us via email at info@cherylifeus.com

www.cherylife.com



1. Two or more people are required for assembly.



5. Use the hex keys included in the box.



2. You will need one or more step ladders.



6. Please use a Phillips screwdriver.



3. Wearing protective gloves is recommended.



7. Do not fully tighten screws until assembly is completed.



4. You may need a safety hat.



8. For ease of construction, you may need to use a drill.

## 10x12' ANCHOR BLUEPRINT



















































W and W1 can joinly insert into the slot. Fit V2 and V3 from top to











When you close the curtain, please refer to below steps to fix with poles using Yb as shown in diagram.



## Thanks for your purchase.

At CheryLife, we believe in our products.

That's why we provide a 12-month warranty and

friendly, casy-to-reach after-sales service. So if you

have any questions about our product and assembly-

,please feel free to contact us. We will be here for you.

## **Support:**

After-sales contact email:

info@cherylifeus.com

**Business cooperation contact email:** 

info@cherylife.com

Please tell us your order ID when contact.

Attach photos of damaged part for instant reply.