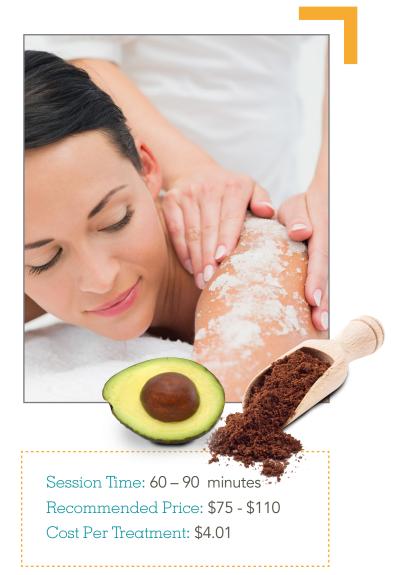

# "Beauti-Fall" Body Exfoliation

This body scrub treatment includes a vigorous coffee sugar scrub to help with cellulite and moisturizing. It removes skins dullness, giving a healthy glow. Complete with a warm cocoon of sweet lasting hydration to leave your skin feeling as soft as possible.

### Ingredients

| • Café Brulée Sugar Boo | dy Polish2 | ΟZ |
|-------------------------|------------|----|
|-------------------------|------------|----|

• Body Luxe Hydrating Wrap .....1.5 oz

#### Instructions

- 1. Add Café Brulée Sugar Body Polish in a rubber spa bowl.
- 2. Add Body Luxe Hydrating Wrap in a rubber spa bowl.
- **3.** Apply Café Brulée Sugar Body Polish following the BIOTONE protocol\* for exfoliation.
- 4. Apply Body Luxe Hydrating Wrap in an even layer to each part of the body, \*while quickly covering each area with plastic wrap. Cover client with towel to keep warm.