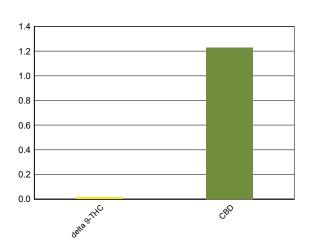

| Cannabinoids         | LOQ(%)     | mg/g  | mg/unit |
|----------------------|------------|-------|---------|
| Total THC ((THCA*0.8 | 0.15       | 2.52  |         |
| Total CBD ((CBDA*0   | .877)+CBD) | 12.30 | 207     |
| THCA                 | 0.010      | < LOQ | < LOQ   |
| delta 9-THC          | 0.010      | 0.15  | 2.52    |
| delta 8-THC          | 0.010      | < LOQ | < LOQ   |
| THCV                 | 0.010      | < LOQ | < LOQ   |
| CBGA                 | 0.010      | < LOQ | < LOQ   |
| CBDA                 | 0.010      | < LOQ | < LOQ   |
| CBD                  | 0.010      | 12.30 | 207     |
| CBDV                 | 0.010      | < LOQ | < LOQ   |
| CBN                  | 0.010      | < LOQ | < LOQ   |
| CBG                  | 0.010      | < LOQ | < LOQ   |
| CBC                  | 0.010      | < LOQ | < LOQ   |
| THCV-A               | 0.010      | < LOQ | < LOQ   |
| CBDV-A               | 0.010      | < LOQ | < LOQ   |
| CBCA                 | 0.010      | < LOQ | < LOQ   |
| Sum of tested        | 0.010      | 12.40 | 208     |