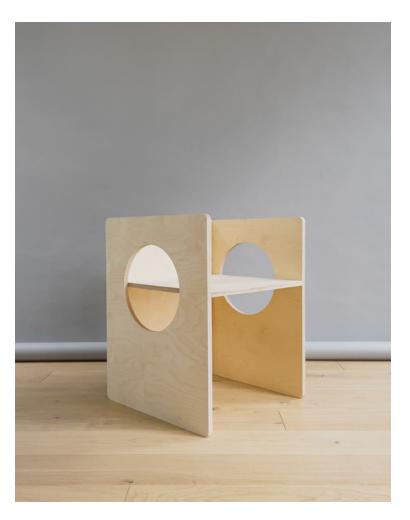

#### circle 01 chair

17.5"

| <u>finish</u> | <u>msrp</u> |
|---------------|-------------|
| natural       | \$285       |
| black         | \$325       |
| white         | \$325       |
| custom        | \$365       |