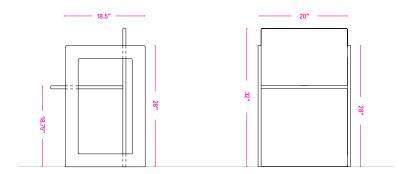

#### circle 01 chair

17.5"

| <u>finish</u> | <u>msrp</u> |
|---------------|-------------|
| natural       | \$285       |
| black         | \$325       |
| white         | \$325       |
| custom        | \$365       |