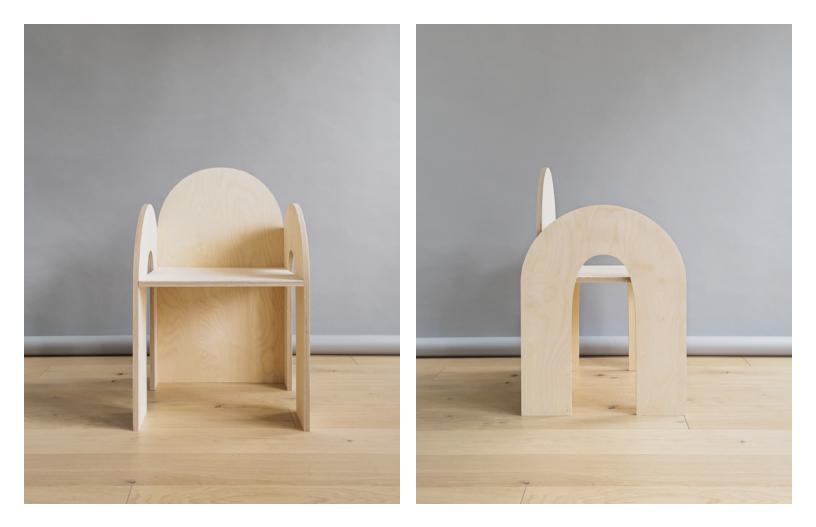

### arch 01 chair

| <u>finish</u> | <u>msrp</u> |
|---------------|-------------|
| natural       | \$285       |
| black         | \$325       |
| white         | \$325       |
| custom        | \$365       |