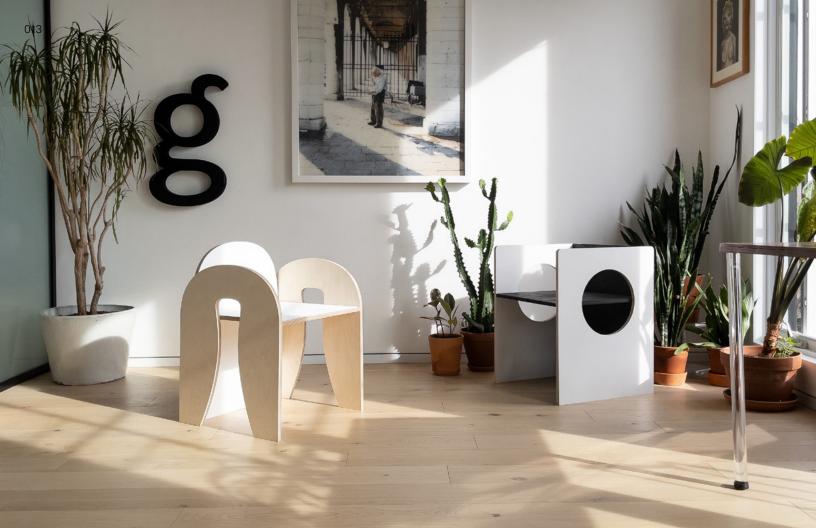

#### circle 01 chair

17.5"

| <u>finish</u> | <u>msrp</u> |
|---------------|-------------|
| natural       | \$285       |
| black         | \$325       |
| white         | \$325       |
| custom        | \$365       |

#### square 01 chair

| <u>finish</u> | <u>msrp</u> |
|---------------|-------------|
| natural       | \$285       |
| black         | \$325       |
| white         | \$325       |
| custom        | \$365       |
|               |             |

### arch 01 chair

| <u>finish</u> | <u>msrp</u> |
|---------------|-------------|
| natural       | \$285       |
| black         | \$325       |
| white         | \$325       |
| custom        | \$365       |

#### arch 02 chair

website: commonmaterial.nyc