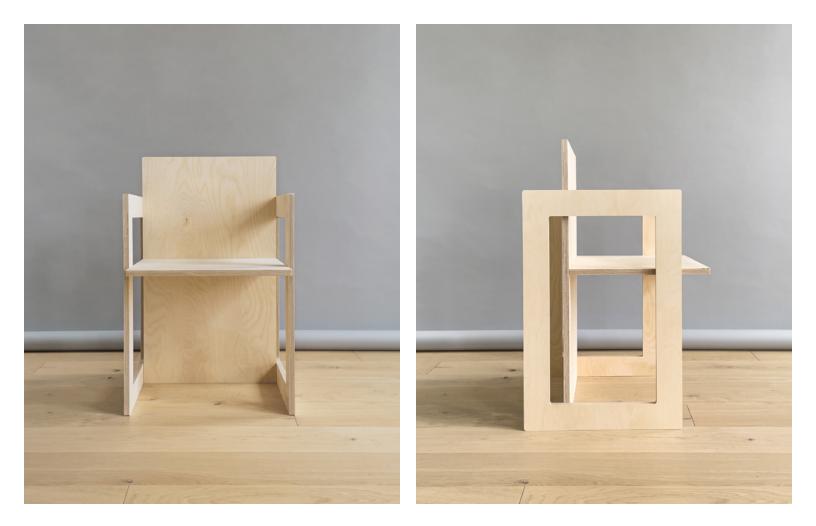

#### square 01 chair

| <u>finish</u> | <u>msrp</u> |
|---------------|-------------|
| natural       | \$285       |
| black         | \$325       |
| white         | \$325       |
| custom        | \$365       |
|               |             |