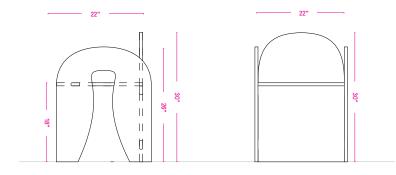

### arch 01 chair

| <u>finish</u> | <u>msrp</u> |
|---------------|-------------|
| natural       | \$285       |
| black         | \$325       |
| white         | \$325       |
| custom        | \$365       |