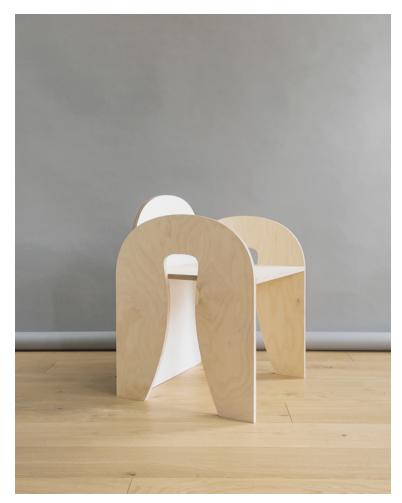

### arch 01 chair

| <u>finish</u> | <u>msrp</u> |
|---------------|-------------|
| natural       | \$285       |
| black         | \$325       |
| white         | \$325       |
| custom        | \$365       |