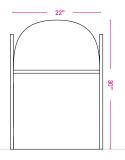

#### circle 01 chair

17.5"

| <u>finish</u> | <u>msrp</u> |
|---------------|-------------|
| natural       | \$285       |
| black         | \$325       |
| white         | \$325       |
| custom        | \$365       |