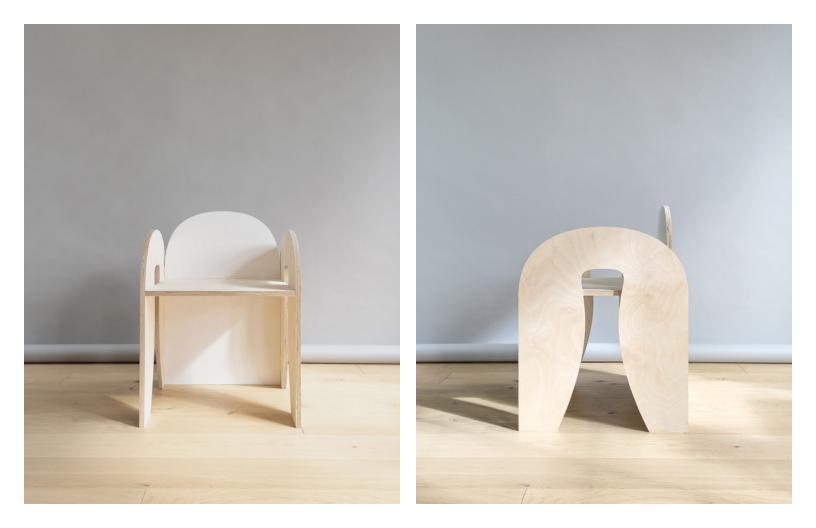

–provoking and lasting objects.



# shape chair series





ii Ii

28"



#### circle 01 chair

17.5"

| <u>finish</u> | <u>msrp</u> |
|---------------|-------------|
| natural       | \$285       |
| black         | \$325       |
| white         | \$325       |
| custom        | \$365       |







#### square 01 chair

| <u>finish</u> | <u>msrp</u> |
|---------------|-------------|
| natural       | \$285       |
| black         | \$325       |
| white         | \$325       |
| custom        | \$365       |
|               |             |









### arch 01 chair

| <u>finish</u> | <u>msrp</u> |
|---------------|-------------|
| natural       | \$285       |
| black         | \$325       |
| white         | \$325       |
| custom        | \$365       |









#### arch 02 chair











website: commonmaterial.nyc