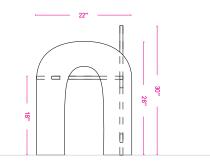

### arch 01 chair

| <u>finish</u> | <u>msrp</u> |
|---------------|-------------|
| natural       | \$285       |
| black         | \$325       |
| white         | \$325       |
| custom        | \$365       |