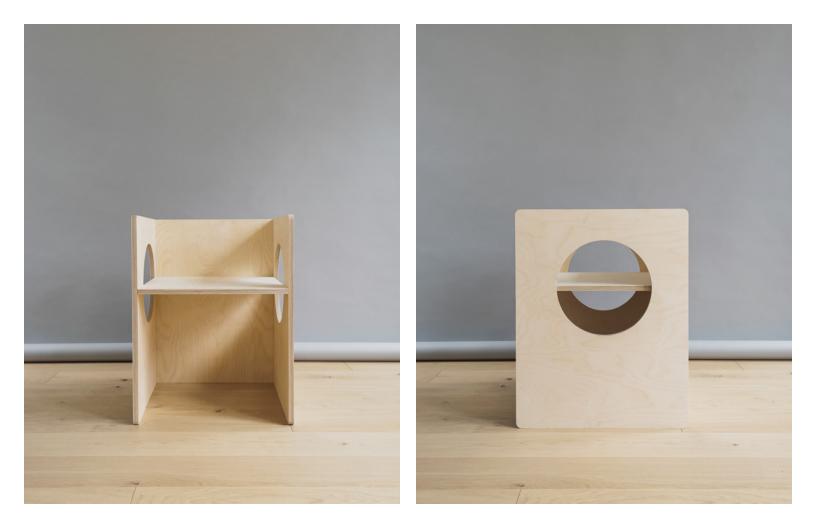

#### circle 01 chair

17.5"

| <u>finish</u> | <u>msrp</u> |
|---------------|-------------|
| natural       | \$285       |
| black         | \$325       |
| white         | \$325       |
| custom        | \$365       |