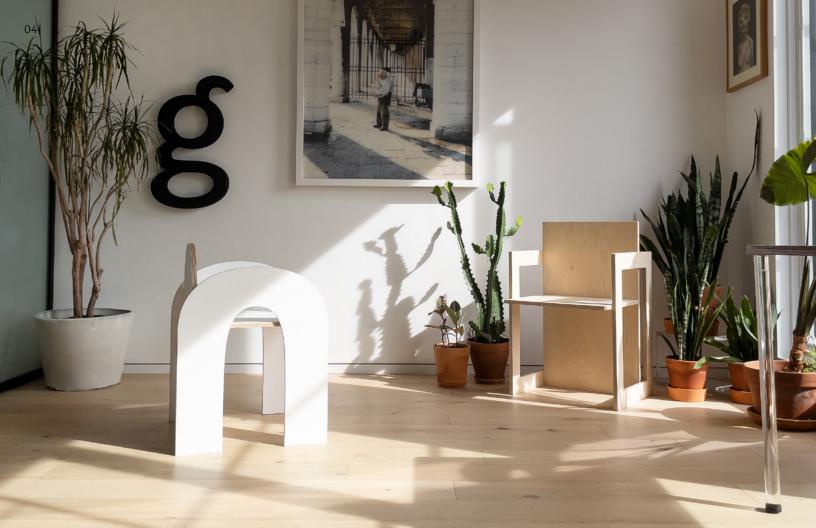

# shape chair series

ii Ii

28"

### arch 01 chair

| <u>finish</u> | <u>msrp</u> |
|---------------|-------------|
| natural       | \$285       |
| black         | \$325       |
| white         | \$325       |
| custom        | \$365       |

#### arch 02 chair

website: commonmaterial.nyc