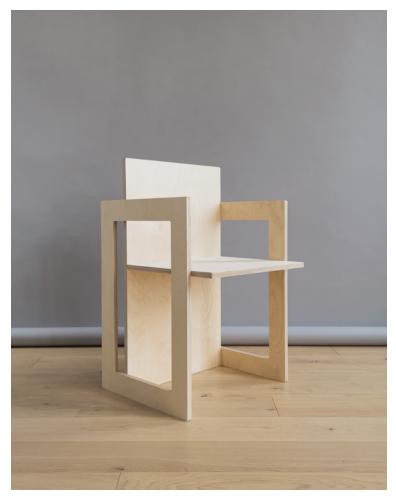

esign platform focused on ideation and experimentation to create unique furniture and objects that relate to space. Through the exploration of familiar materials, artist and designer duo Cassan and Joel Kern, couple their interests to provide thought–provoking and lasting objects.



# shape chair series





ii Ii

28"



#### circle 01 chair

17.5"

| <u>finish</u> | <u>msrp</u> |
|---------------|-------------|
| natural       | \$285       |
| black         | \$325       |
| white         | \$325       |
| custom        | \$365       |







#### square 01 chair

| <u>finish</u> | <u>msrp</u> |
|---------------|-------------|
| natural       | \$285       |
| black         | \$325       |
| white         | \$325       |
| custom        | \$365       |
|               |             |









### arch 01 chair

| <u>finish</u> | <u>msrp</u> |
|---------------|-------------|
| natural       | \$285       |
| black         | \$325       |
| white         | \$325       |
| custom        | \$365       |









#### arch 02 chair











website: commonmaterial.nyc