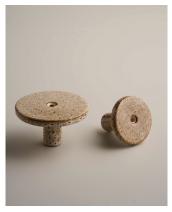

## **CERAMIC WALL HOOKS**

Specification Sheet

Custom wall hooks designed and developed in Australia. Available in small or large size.

Storm Sml 330091 Lge 330191

Rivergum Sml 330006 Lge 330106

Olive Sml 33000G Lge 33010G

## Wall Hook

All our custom hooks are proudly designed and developed in Australia.

For more information about our product please contact our sales team on 03 5941 3144

Wall Mounted Hook

Sml 3300 | 64mm Lge 3301 | 97mm