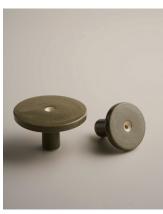

## **CERAMIC WALL HOOKS**

Specification Sheet

Custom wall hooks designed and developed in Australia. Available in small or large size.

Storm Sml 330091 Lge 330191

Rivergum Sml 330006 Lge 330106

Olive Sml 33000G Lge 33010G

## Wall Hook

All our custom hooks are proudly designed and developed in Australia.

For more information about our product please contact our sales team on 03 5941 3144

Wall Mounted Hook

Sml 3300 | 64mm Lge 3301 | 97mm