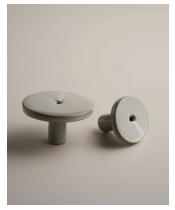

## **CERAMIC WALL HOOKS**

Specification Sheet

Custom wall hooks designed and developed in Australia. Available in small or large size.

Storm Sml 330091 Lge 330191

Rivergum Sml 330006 Lge 330106

Olive Sml 33000G Lge 33010G

Poppyseed Sml 330008 Lge 330108 Shale Sml 330027 Lge 330127

White Ochre Sml 330002 Lge 330102 Stone Sml 330025 Lge 330125

Saltbush Sml 330019 Lge 330119

Bone Sml 330061 Lge 330161

Rose Quartz Sml 330003 Lge 330103