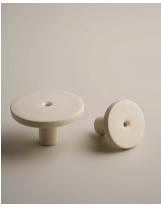

## **CERAMIC WALL HOOKS**

Specification Sheet

Custom wall hooks designed and developed in Australia. Available in small or large size.

Storm Sml 330091 Lge 330191

Rivergum Sml 330006 Lge 330106

Olive Sml 33000G Lge 33010G

Poppyseed Sml 330008 Lge 330108 Shale Sml 330027 Lge 330127

White Ochre Sml 330002 Lge 330102 Stone Sml 330025 Lge 330125

Saltbush Sml 330019 Lge 330119

Bone Sml 330061 Lge 330161

Rose Quartz Sml 330003 Lge 330103