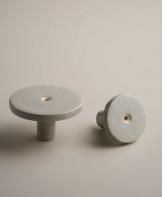

## **CERAMIC WALL HOOKS**

Specification Sheet

Custom wall hooks designed and developed in Australia. Available in small or large size.

Storm Sml 330091 Lge 330191

Rivergum Sml 330006 Lge 330106

Olive Sml 33000G Lge 33010G

## Wall Hook

All our custom hooks are proudly designed and developed in Australia.

For more information about our product please contact our sales team on 03 5941 3144

Wall Mounted Hook

Sml 3300 | 64mm Lge 3301 | 97mm