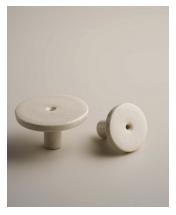

## **CERAMIC WALL HOOKS**

Specification Sheet

Custom wall hooks designed and developed in Australia. Available in small or large size.

Storm Sml 330091 Lge 330191

Rivergum Sml 330006 Lge 330106

Olive Sml 33000G Lge 33010G

## Wall Hook

All our custom hooks are proudly designed and developed in Australia.

For more information about our product please contact our sales team on 03 5941 3144

Wall Mounted Hook

Sml 3300 | 64mm Lge 3301 | 97mm