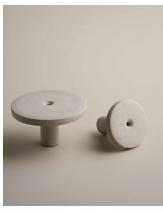

## **CERAMIC WALL HOOKS**

Specification Sheet

Custom wall hooks designed and developed in Australia. Available in small or large size.

Storm Sml 330091 Lge 330191

Rivergum Sml 330006 Lge 330106

Olive Sml 33000G Lge 33010G

Poppyseed Sml 330008 Lge 330108 Shale Sml 330027 Lge 330127

White Ochre Sml 330002 Lge 330102 Stone Sml 330025 Lge 330125

Saltbush Sml 330019 Lge 330119

Bone Sml 330061 Lge 330161

Rose Quartz Sml 330003 Lge 330103