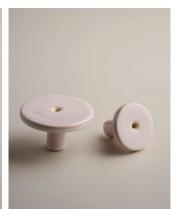

## **CERAMIC WALL HOOKS**

Specification Sheet

Custom wall hooks designed and developed in Australia. Available in small or large size.

Storm Sml 330091 Lge 330191

Rivergum Sml 330006 Lge 330106

Olive Sml 33000G Lge 33010G

Poppyseed Sml 330008 Lge 330108 Shale Sml 330027 Lge 330127

White Ochre Sml 330002 Lge 330102 Stone Sml 330025 Lge 330125

Saltbush Sml 330019 Lge 330119

Bone Sml 330061 Lge 330161

Rose Quartz Sml 330003 Lge 330103