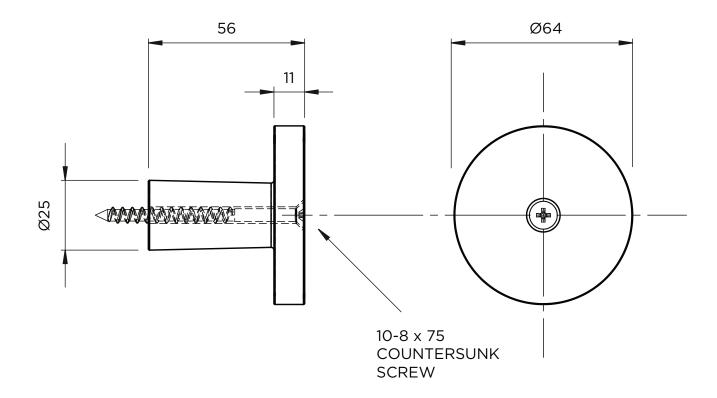

## Wall Hook

All our custom hooks are proudly designed and developed in Australia.

For more information about our product please contact our sales team on 03 5941 3144

Wall Mounted Hook

Sml 3300 | 64mm Lge 3301 | 97mm

Fixing: Includes black head 10-8 x 75mm countersunk screw, phillips head fastening

Will fit 10-8 screw minimum 75mm length

NOT TO SCALE ALL DIMENSIONS IN MM