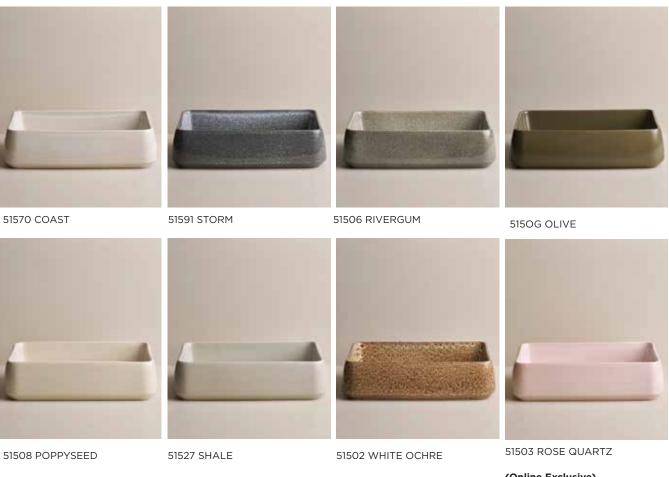

## **KILN 515 RECTANGULAR BASIN**

Data Sheet

A simple rectangular form with a modern profile. The largest of our basins, Kiln 515 is a statement piece. Designed and handmade in Australia, this custom piece is available in 6 different reactive glaze finishes.

(Online Exclusive)