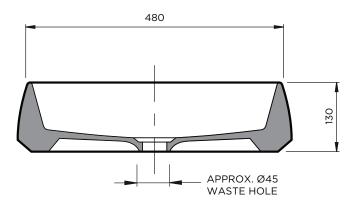

## NOT TO SCALE

All Dimensions in MM

| PRODUCT | TITLE          | CAPACITY    | DIMENSIONS                                                        | FINISHES                                                                                | OVERFLOW | PLUG & WASTE                    | MATERIAL                                    |
|---------|----------------|-------------|-------------------------------------------------------------------|-----------------------------------------------------------------------------------------|----------|---------------------------------|---------------------------------------------|
| 515     | Kiln 515 Basin | 12.5 Litres | (L) 515mm<br>(W) 380mm<br>(H) 130mm<br>Waste Hole<br>Approx. 45mm | 51570 COAST<br>51591 STORM<br>51519 SALTBUSH<br>51503 ROSE<br>QUARTZ<br>51508 POPPYSEED | N/A      | Intended for<br>32mm connection | High-fired,<br>fully vitrified<br>stoneware |