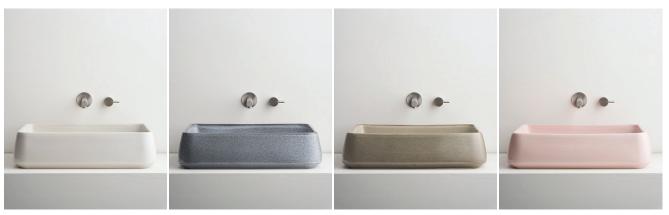

## **KILN 515 RECTANGULAR BASIN**

Data Sheet

A simple rectangular form with a modern profile. The largest of our basins, Kiln 515 is a statement piece. Designed and handmade in Australia, this custom piece is available in 6 different reactive glaze finishes.

51570 COAST

51591 STORM

51519 SALTBUSH

51503 ROSE QUARTZ

51508 POPPYSEED