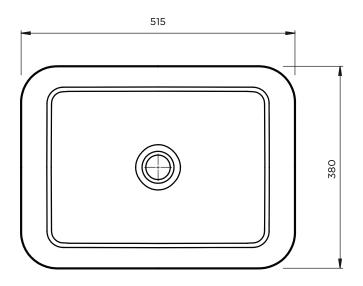

## NOT TO SCALE

All Dimensions in MM

| PRODUCT | TITLE          | CAPACITY    | DIMENSIONS                                                        | FINISHES                                                                                | OVERFLOW | PLUG & WASTE                    | MATERIAL                                    |
|---------|----------------|-------------|-------------------------------------------------------------------|-----------------------------------------------------------------------------------------|----------|---------------------------------|---------------------------------------------|
| 515     | Kiln 515 Basin | 12.5 Litres | (L) 515mm<br>(W) 380mm<br>(H) 130mm<br>Waste Hole<br>Approx. 45mm | 51570 COAST<br>51591 STORM<br>51519 SALTBUSH<br>51503 ROSE<br>QUARTZ<br>51508 POPPYSEED | N/A      | Intended for<br>32mm connection | High-fired,<br>fully vitrified<br>stoneware |