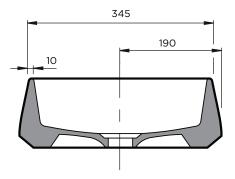

## NOT TO SCALE

All Dimensions in MM

| PRODUCT | TITLE          | CAPACITY    | DIMENSIONS                                                        | FINISHES                                                                                | OVERFLOW | PLUG & WASTE                    | MATERIAL                                    |
|---------|----------------|-------------|-------------------------------------------------------------------|-----------------------------------------------------------------------------------------|----------|---------------------------------|---------------------------------------------|
| 515     | Kiln 515 Basin | 12.5 Litres | (L) 515mm<br>(W) 380mm<br>(H) 130mm<br>Waste Hole<br>Approx. 45mm | 51570 COAST<br>51591 STORM<br>51519 SALTBUSH<br>51503 ROSE<br>QUARTZ<br>51508 POPPYSEED | N/A      | Intended for<br>32mm connection | High-fired,<br>fully vitrified<br>stoneware |