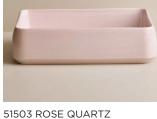

## **KILN 515 RECTANGULAR BASIN**

Specification Sheet

A simple, rectangular form with a modern profile. The largest of our basins, Kiln 515 is a statement piece. Designed and handmade in Australia.

51508 POPPYSEED

51527 SHALE

51502 WHITE OCHRE

(ONLINE EXCLUSIVE)