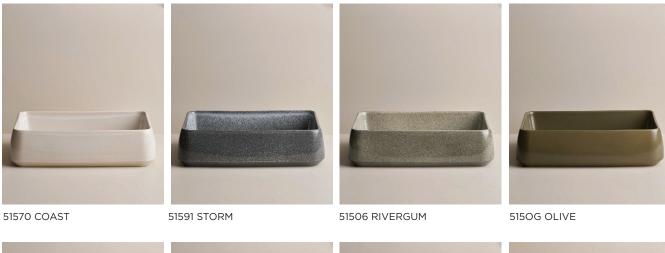

## **KILN 515 RECTANGULAR BASIN**

Specification Sheet

A simple, rectangular form with a modern profile. The largest of our basins, Kiln 515 is a statement piece. Designed and handmade in Australia.

51508 POPPYSEED

51527 SHALE

51502 WHITE OCHRE

(ONLINE EXCLUSIVE)