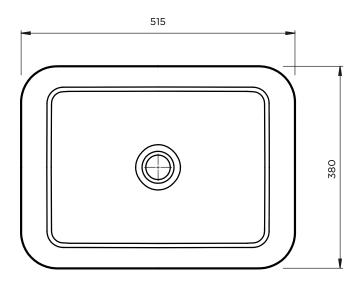

## NOT TO SCALE

All Dimensions in MM

| PRODUCT | TITLE          | CAPACITY    | DIMENSIONS                                                        | OVERFLOW | PLUG & WASTE                    | MATERIAL                                    |
|---------|----------------|-------------|-------------------------------------------------------------------|----------|---------------------------------|---------------------------------------------|
| 515     | Kiln 515 Basin | 12.5 Litres | (L) 515mm<br>(W) 380mm<br>(H) 130mm<br>Waste Hole<br>Approx. 45mm | N/A      | Intended for<br>32mm connection | High-fired,<br>fully vitrified<br>stoneware |