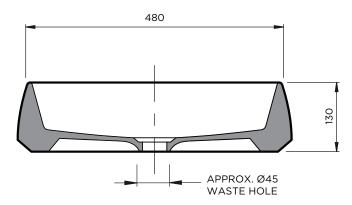

## NOT TO SCALE

All Dimensions in MM

| PRODUCT | TITLE          | CAPACITY    | DIMENSIONS                                                        | OVERFLOW | PLUG & WASTE                    | MATERIAL                                    |
|---------|----------------|-------------|-------------------------------------------------------------------|----------|---------------------------------|---------------------------------------------|
| 515     | Kiln 515 Basin | 12.5 Litres | (L) 515mm<br>(W) 380mm<br>(H) 130mm<br>Waste Hole<br>Approx. 45mm | N/A      | Intended for<br>32mm connection | High-fired,<br>fully vitrified<br>stoneware |