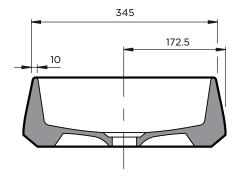

## NOT TO SCALE

All Dimensions in MM

| PRODUCT | TITLE          | CAPACITY    | DIMENSIONS                                                        | OVERFLOW | PLUG & WASTE                    | MATERIAL                                    |
|---------|----------------|-------------|-------------------------------------------------------------------|----------|---------------------------------|---------------------------------------------|
| 515     | Kiln 515 Basin | 12.5 Litres | (L) 515mm<br>(W) 380mm<br>(H) 130mm<br>Waste Hole<br>Approx. 45mm | N/A      | Intended for<br>32mm connection | High-fired,<br>fully vitrified<br>stoneware |