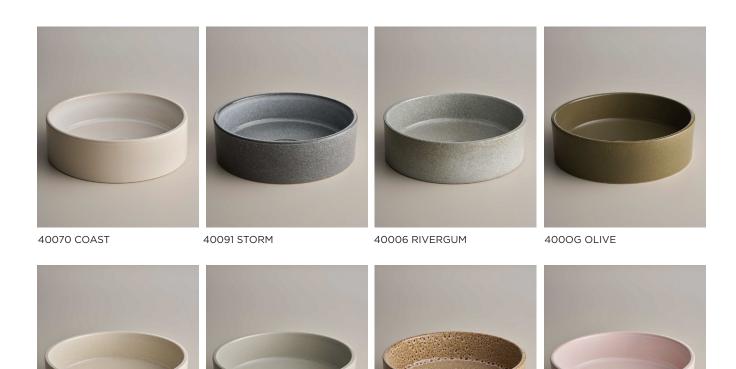

## **CLAY 400 ROUND BASIN**

Specification Sheet

Straight sided with a contemporary profile. Clay 400 is a show stopping piece, perfect for a modern vanity. Designed and handmade in Australia.

40008 POPPYSEED

40027 SHALE

40002 WHITE OCHRE

40003 ROSE QUARTZ
(ONLINE EXCLUSIVE)