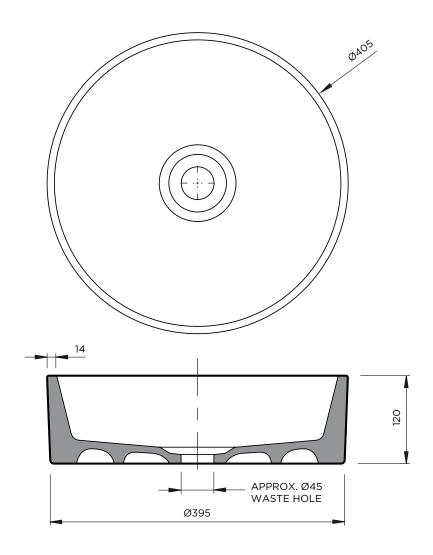

## ROBERT GORDON INTERIORS

NOT TO SCALE

All Dimensions in MM

| PRODUCT | TITLE          | CAPACITY | DIMENSIONS                                           | PLUG & WASTE                    | OVERFLOW | MATERIAL                                    |
|---------|----------------|----------|------------------------------------------------------|---------------------------------|----------|---------------------------------------------|
| 400     | Clay 400 Basin | 9 Litres | (D) 405mm<br>(H) 120mm<br>Waste Hole<br>Approx. 45mm | Intended for<br>32mm connection | N/A      | High-fired,<br>fully vitrified<br>stoneware |