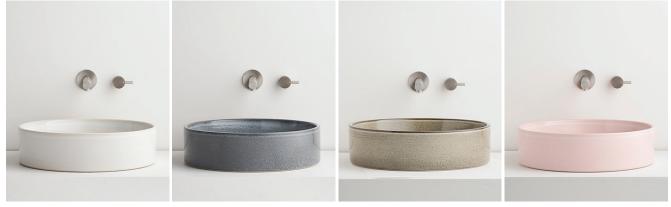

## **CLAY 400 ROUND BASIN**

**Data Sheet** 

Straight sided walls with simple, contemporary profile. Clay 400 is a classic show-stopping piece, perfect for a modern vanity. Available in 6 unique finishes developed in-house by a team of skilled ceramic engineers.

40070 COAST 40091 STORM 40006 RIVERGUM 40003 ROSE QUARTZ

40008 POPPYSEED

40025 STONE