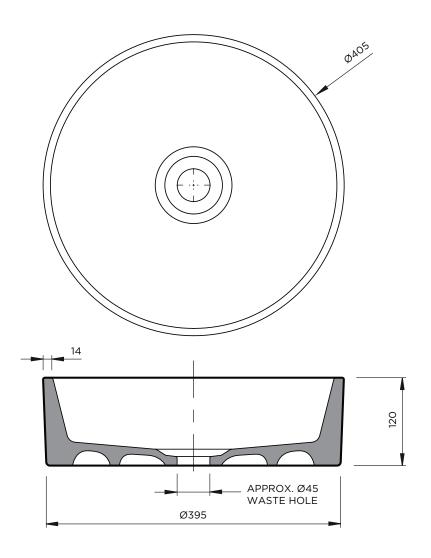

## NOT TO SCALE

All Dimensions in MM

| PRODUCT | TITLE          | CAPACITY | DIMENSIONS                                           | FINISHES                                                                             | OVERFLOW | PLUG & WASTE                    | MATERIAL                                    |
|---------|----------------|----------|------------------------------------------------------|--------------------------------------------------------------------------------------|----------|---------------------------------|---------------------------------------------|
| 400     | Clay 400 Basin | 9 Litres | (D) 405mm<br>(H) 120mm<br>Waste Hole<br>Approx. 45mm | 40070 COAST 40091 STORM 40006 RIVERGUM 40003 ROSE GUARTZ 40008 POPPYSEED 40025 STONE | N/A      | Intended for<br>32mm connection | High-fired,<br>fully vitrified<br>stoneware |