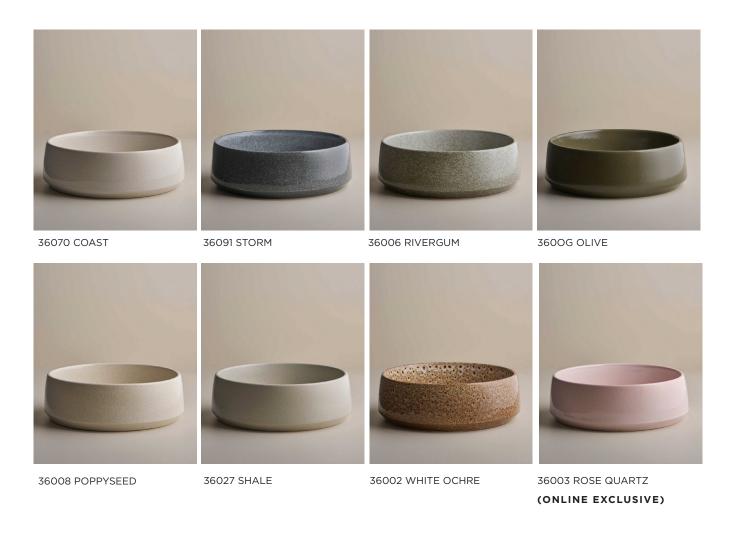

## ROBERT GORDON INTERIORS

### **KILN 360 ROUND BASIN**

Specification Sheet

Compact and round, Kiln 360 is a perfect size for the smaller bathroom, or to be used in a set of two in a double basin vanity. Designed and handmade in Australia.

Due to the nature of clay and our manufacturing process, variations on shade, colour, and size are a natural feature of ceramic product fired at high temperature.