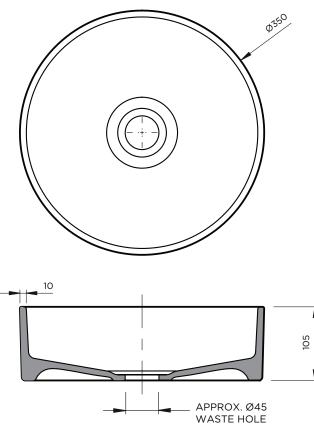

#### NOT TO SCALE

### All Dimensions in MM

| PRODUCT | TITLE          | CAPACITY | DIMENSIONS                                           | PLUG & WASTE                    | OVERFLOW | MATERIAL                                    |
|---------|----------------|----------|------------------------------------------------------|---------------------------------|----------|---------------------------------------------|
| 350     | Clay 350 Basin | 7 Litres | (D) 350mm<br>(H) 105mm<br>Waste Hole<br>Approx. 45mm | Intended for<br>32mm connection | N/A      | High-fired,<br>fully vitrified<br>stoneware |