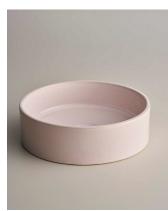

### **CLAY 350 ROUND BASIN**

Specification Sheet

Our newest basin in the collection, Clay 350 is a modern straight sided shape. High sides show off the reactive glazes to perfection. Designed and handmade in Australia.

35070 COAST

35091 STORM

35006 RIVERGUM

3500G OLIVE

35008 POPPYSEED

35027 SHALE

35002 WHITE OCHRE

35003 ROSE QUARTZ