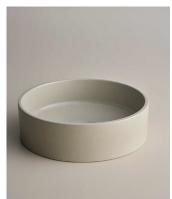

### **CLAY 350 ROUND BASIN**

Specification Sheet

Our newest basin in the collection, Clay 350 is a modern straight sided shape. High sides show off the reactive glazes to perfection. Designed and handmade in Australia.

35070 COAST

35091 STORM

35006 RIVERGUM

3500G OLIVE

35008 POPPYSEED

35027 SHALE

35002 WHITE OCHRE

35003 ROSE QUARTZ