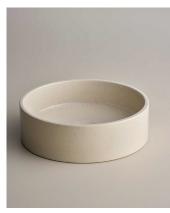

### **CLAY 350 ROUND BASIN**

Specification Sheet

Our newest basin in the collection, Clay 350 is a modern straight sided shape. High sides show off the reactive glazes to perfection. Designed and handmade in Australia.

35070 COAST

35091 STORM

35006 RIVERGUM

3500G OLIVE

35008 POPPYSEED

35027 SHALE

35002 WHITE OCHRE

35003 ROSE QUARTZ