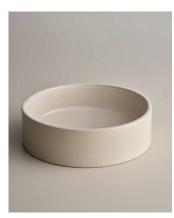

### **CLAY 350 ROUND BASIN**

Specification Sheet

Our newest basin in the collection, Clay 350 is a modern straight sided shape. High sides show off the reactive glazes to perfection. Designed and handmade in Australia.

35070 COAST

35091 STORM

35006 RIVERGUM

3500G OLIVE

35008 POPPYSEED

35027 SHALE

35002 WHITE OCHRE

35003 ROSE QUARTZ