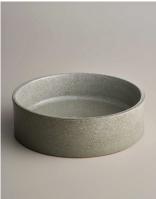

### **CLAY 350 ROUND BASIN**

Specification Sheet

Our newest basin in the collection, Clay 350 is a modern straight sided shape. High sides show off the reactive glazes to perfection. Designed and handmade in Australia.

35070 COAST

35091 STORM

35006 RIVERGUM

3500G OLIVE

35008 POPPYSEED

35027 SHALE

35002 WHITE OCHRE

35003 ROSE QUARTZ