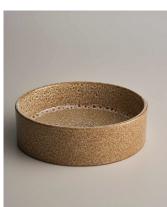

### **CLAY 350 ROUND BASIN**

Specification Sheet

Our newest basin in the collection, Clay 350 is a modern straight sided shape. High sides show off the reactive glazes to perfection. Designed and handmade in Australia.

35070 COAST

35091 STORM

35006 RIVERGUM

3500G OLIVE

35008 POPPYSEED

35027 SHALE

35002 WHITE OCHRE

35003 ROSE QUARTZ