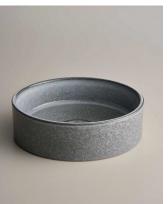

### **CLAY 350 ROUND BASIN**

Specification Sheet

Our newest basin in the collection, Clay 350 is a modern straight sided shape. High sides show off the reactive glazes to perfection. Designed and handmade in Australia.

35070 COAST

35091 STORM

35006 RIVERGUM

3500G OLIVE

35008 POPPYSEED

35027 SHALE

35002 WHITE OCHRE

35003 ROSE QUARTZ