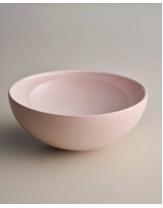

## **CLAY 340 DISH BASIN**

Specification Sheet

The smallest basin in the collection, Clay 340 is a classic dish shape. High sides show off the reactive glazes to perfection. Designed and handmade in Australia.

34027 SHALE

34002 WHITE OCHRE

34003 ROSE QUARTZ
(ONLINE EXCLUSIVE)