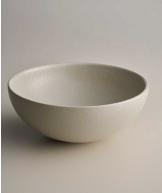

## **CLAY 340 DISH BASIN**

Specification Sheet

The smallest basin in the collection, Clay 340 is a classic dish shape. High sides show off the reactive glazes to perfection. Designed and handmade in Australia.









34027 SHALE



34002 WHITE OCHRE



34003 ROSE QUARTZ
(ONLINE EXCLUSIVE)

## ROBERT GORDON INTERIORS



## NOT TO SCALE

## All Dimensions in MM

| PRODUCT | TITLE          | CAPACITY | DIMENSIONS                                           | PLUG & WASTE                    | OVERFLOW | MATERIAL                                    |
|---------|----------------|----------|------------------------------------------------------|---------------------------------|----------|---------------------------------------------|
| 340     | Clay 340 Basin | 7 Litres | (D) 340mm<br>(H) 138mm<br>Waste Hole<br>Approx. 45mm | Intended for<br>32mm connection | N/A      | High-fired,<br>fully vitrified<br>stoneware |

Lead times: Please allow up to 8 - 10 weeks for production.