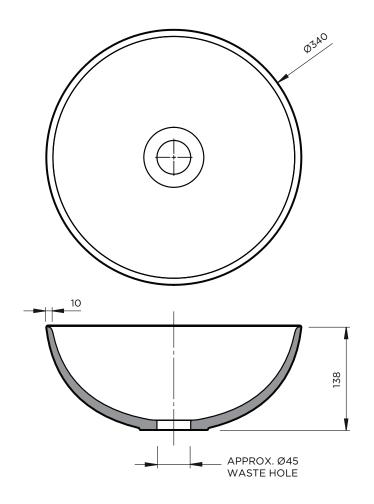

## All Dimensions in MM

| PRODUCT | TITLE          | CAPACITY | DIMENSIONS                                           | PLUG & WASTE                    | OVERFLOW | MATERIAL                                    |
|---------|----------------|----------|------------------------------------------------------|---------------------------------|----------|---------------------------------------------|
| 340     | Clay 340 Basin | 7 Litres | (D) 340mm<br>(H) 138mm<br>Waste Hole<br>Approx. 45mm | Intended for<br>32mm connection | N/A      | High-fired,<br>fully vitrified<br>stoneware |