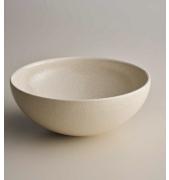

## **CLAY 340 DISH BASIN**

Specification Sheet

The smallest basin in the collection, Clay 340 is a classic dish shape. High sides show off the reactive glazes to perfection. Designed and handmade in Australia.









34027 SHALE



34002 WHITE OCHRE



34003 ROSE QUARTZ
(ONLINE EXCLUSIVE)

## ROBERT GORDON INTERIORS



## NOT TO SCALE

## All Dimensions in MM

| PRODUCT | TITLE          | CAPACITY | DIMENSIONS                                           | PLUG & WASTE                    | OVERFLOW | MATERIAL                                    |
|---------|----------------|----------|------------------------------------------------------|---------------------------------|----------|---------------------------------------------|
| 340     | Clay 340 Basin | 7 Litres | (D) 340mm<br>(H) 138mm<br>Waste Hole<br>Approx. 45mm | Intended for<br>32mm connection | N/A      | High-fired,<br>fully vitrified<br>stoneware |

Lead times: Please allow up to 8 - 10 weeks for production.