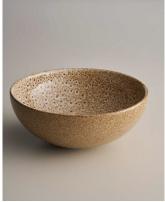

## **CLAY 340 DISH BASIN**

Specification Sheet

The smallest basin in the collection, Clay 340 is a classic dish shape. High sides show off the reactive glazes to perfection. Designed and handmade in Australia.

34027 SHALE

34002 WHITE OCHRE

34003 ROSE QUARTZ
(ONLINE EXCLUSIVE)