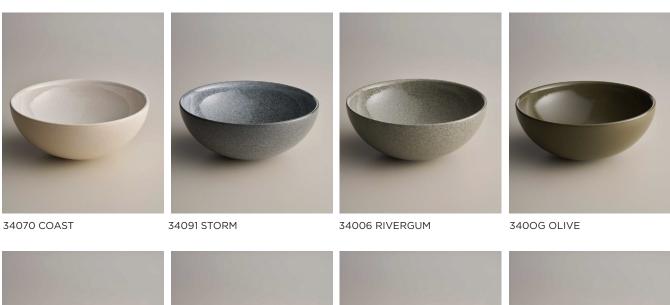

## **CLAY 340 DISH BASIN**

Specification Sheet

The smallest basin in the collection, Clay 340 is a classic dish shape. High sides show off the reactive glazes to perfection. Designed and handmade in Australia.

34027 SHALE

34002 WHITE OCHRE

34003 ROSE QUARTZ
(ONLINE EXCLUSIVE)