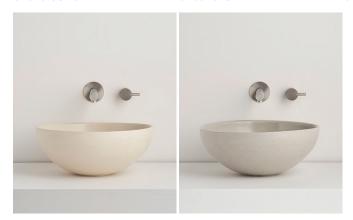

## **CLAY 340 DISH BASIN**

Data Sheet

The smallest basin in the collection, Clay 340 is a classic dish shape. High sides show off the reactive glazes to perfection. Designed and handmade in Australia, this custom piece is available in 6 different finishes.

34070 COAST 34091 STORM 34006 RIVERGUM 34003 ROSE QUARTZ

34008 POPPYSEED

34025 STONE