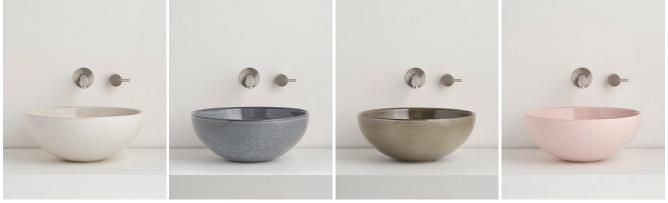

## **CLAY 340 DISH BASIN**

Data Sheet

The smallest basin in the collection, Clay 340 is a classic dish shape. High sides show off the reactive glazes to perfection. Designed and handmade in Australia, this custom piece is available in 6 different finishes.

34070 COAST 34091 STORM 34006 RIVERGUM 34003 ROSE QUARTZ

34008 POPPYSEED

34025 STONE