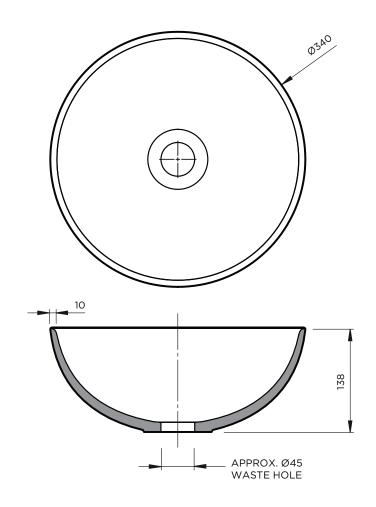

## All Dimensions in MM

| PRODUCT | TITLE          | CAPACITY | DIMENSIONS                                           | FINISHES                                                                             | OVERFLOW | PLUG & WASTE                    | MATERIAL                                    |
|---------|----------------|----------|------------------------------------------------------|--------------------------------------------------------------------------------------|----------|---------------------------------|---------------------------------------------|
| 340     | Clay 340 Basin | 7 Litres | (D) 340mm<br>(H) 138mm<br>Waste Hole<br>Approx. 45mm | 34070 COAST 34091 STORM 34006 RIVERGUM 34003 ROSE QUARTZ 34008 POPPYSEED 34025 STONE | N/A      | Intended for<br>32mm connection | High-fired,<br>fully vitrified<br>stoneware |