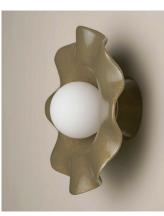

## **PEARL WALL SCONCE**

**Specification Sheet** 

A quirky combination of modern, crafted clay and whimsical frills. Each piece is crafted by hand in our Melbourne workshop and supplied with a wall fixture and LED globe.

22540G OLIVE

225403 ROSE QUARTZ
(ONLINE EXCLUSIVE)

## ROBERT GORDON INTERIORS

| PRODUCT | TITLE                   | HARDWARE                                                                                                            | DIMENSIONS | GLOBE  | GLOBE<br>RATING                 | GLOBE<br>COLOUR TEMP    | FITTING<br>RATING |
|---------|-------------------------|---------------------------------------------------------------------------------------------------------------------|------------|--------|---------------------------------|-------------------------|-------------------|
| 2254    | PEARL<br>WALL<br>SCONCE | MOUNTING BRACKET LUMINAIRE MOUNTING SCREWS TERMINAL BLOCK LAMP HOLDER CERAMIC COLLAR CERAMIC SHADE GLOBE GLASS BALL | 288x119MM  | G9 LED | 220-240V AC,<br>50Hz, G9 LED 3W | 3000K<br>(NON DIMMABLE) | IP44              |

Due to the nature of clay and our manufacturing process, variations on shade, colour, and size are a natural feature of ceramic product fired at high temperature.