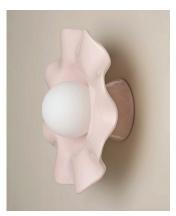

## **PEARL WALL SCONCE**

**Specification Sheet** 

A quirky combination of modern, crafted clay and whimsical frills. Each piece is crafted by hand in our Melbourne workshop and supplied with a wall fixture and LED globe.

22540G OLIVE

225403 ROSE QUARTZ
(ONLINE EXCLUSIVE)

## ROBERT GORDON INTERIORS

| PRODUCT | TITLE                   | HARDWARE                                                                                                            | DIMENSIONS | GLOBE  | GLOBE<br>RATING                 | GLOBE<br>COLOUR TEMP    | FITTING<br>RATING |
|---------|-------------------------|---------------------------------------------------------------------------------------------------------------------|------------|--------|---------------------------------|-------------------------|-------------------|
| 2254    | PEARL<br>WALL<br>SCONCE | MOUNTING BRACKET LUMINAIRE MOUNTING SCREWS TERMINAL BLOCK LAMP HOLDER CERAMIC COLLAR CERAMIC SHADE GLOBE GLASS BALL | 288x119MM  | G9 LED | 220-240V AC,<br>50Hz, G9 LED 3W | 3000K<br>(NON DIMMABLE) | IP44              |

Due to the nature of clay and our manufacturing process, variations on shade, colour, and size are a natural feature of ceramic product fired at high temperature.