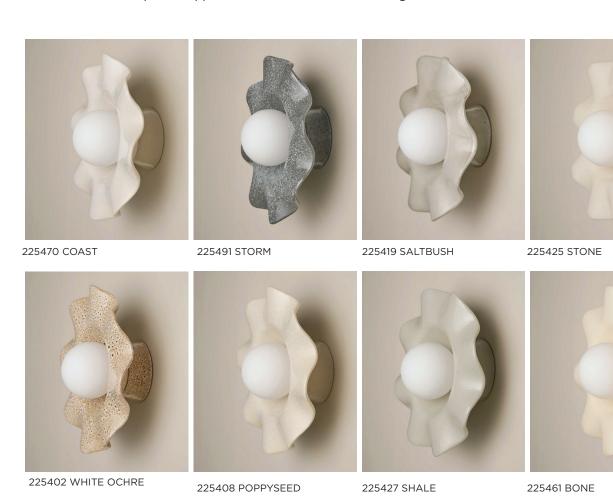

## **PEARL WALL SCONCE**

**Specification Sheet** 

A quirky combination of modern, crafted clay and whimsical frills. Each piece is crafted by hand in our Melbourne workshop and supplied with a wall fixture and LED globe.

## ROBERT GORDON INTERIORS

| PRODUCT | TITLE                   | HARDWARE                                                                                                            | DIMENSIONS | GLOBE  | GLOBE<br>RATING                 | GLOBE<br>COLOUR TEMP    | FITTING<br>RATING |
|---------|-------------------------|---------------------------------------------------------------------------------------------------------------------|------------|--------|---------------------------------|-------------------------|-------------------|
| 2254    | PEARL<br>WALL<br>SCONCE | MOUNTING BRACKET LUMINAIRE MOUNTING SCREWS TERMINAL BLOCK LAMP HOLDER CERAMIC COLLAR CERAMIC SHADE GLOBE GLASS BALL | 288x119MM  | G9 LED | 220-240V AC,<br>50Hz, G9 LED 3W | 3000K<br>(NON DIMMABLE) | IP44              |

Due to the nature of clay and our manufacturing process, variations on shade, colour, and size are a natural feature of ceramic product fired at high temperature.