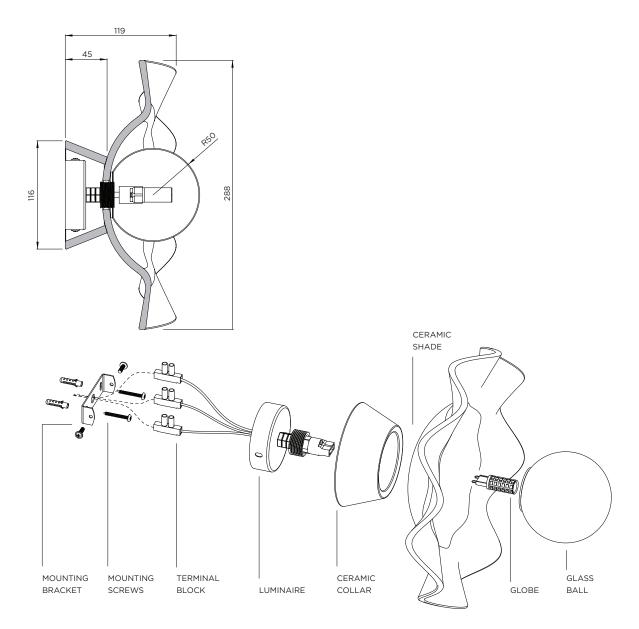

## ROBERT GORDON INTERIORS

| PRODUCT | TITLE                   | HARDWARE                                                                                                            | DIMENSIONS | GLOBE  | GLOBE<br>RATING                 | GLOBE<br>COLOUR TEMP    | FITTING<br>RATING |
|---------|-------------------------|---------------------------------------------------------------------------------------------------------------------|------------|--------|---------------------------------|-------------------------|-------------------|
| 2254    | PEARL<br>WALL<br>SCONCE | MOUNTING BRACKET LUMINAIRE MOUNTING SCREWS TERMINAL BLOCK LAMP HOLDER CERAMIC COLLAR CERAMIC SHADE GLOBE GLASS BALL | 288x119MM  | G9 LED | 220-240V AC,<br>50Hz, G9 LED 3W | 3000K<br>(NON DIMMABLE) | IP44              |