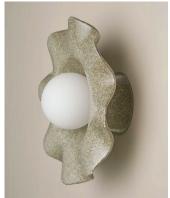

## **PEARL WALL SCONCE**

**Specification Sheet** 

A quirky combination of modern, crafted clay and whimsical frills. Each piece is crafted by hand in our Melbourne workshop and supplied with a wall fixture and LED globe.

22540G OLIVE

225403 ROSE QUARTZ
(ONLINE EXCLUSIVE)

## ROBERT GORDON INTERIORS

| PRODUCT | TITLE                   | HARDWARE                                                                                                            | DIMENSIONS | GLOBE  | GLOBE<br>RATING                 | GLOBE<br>COLOUR TEMP    | FITTING<br>RATING |
|---------|-------------------------|---------------------------------------------------------------------------------------------------------------------|------------|--------|---------------------------------|-------------------------|-------------------|
| 2254    | PEARL<br>WALL<br>SCONCE | MOUNTING BRACKET LUMINAIRE MOUNTING SCREWS TERMINAL BLOCK LAMP HOLDER CERAMIC COLLAR CERAMIC SHADE GLOBE GLASS BALL | 288x119MM  | G9 LED | 220-240V AC,<br>50Hz, G9 LED 3W | 3000K<br>(NON DIMMABLE) | IP44              |

Due to the nature of clay and our manufacturing process, variations on shade, colour, and size are a natural feature of ceramic product fired at high temperature.