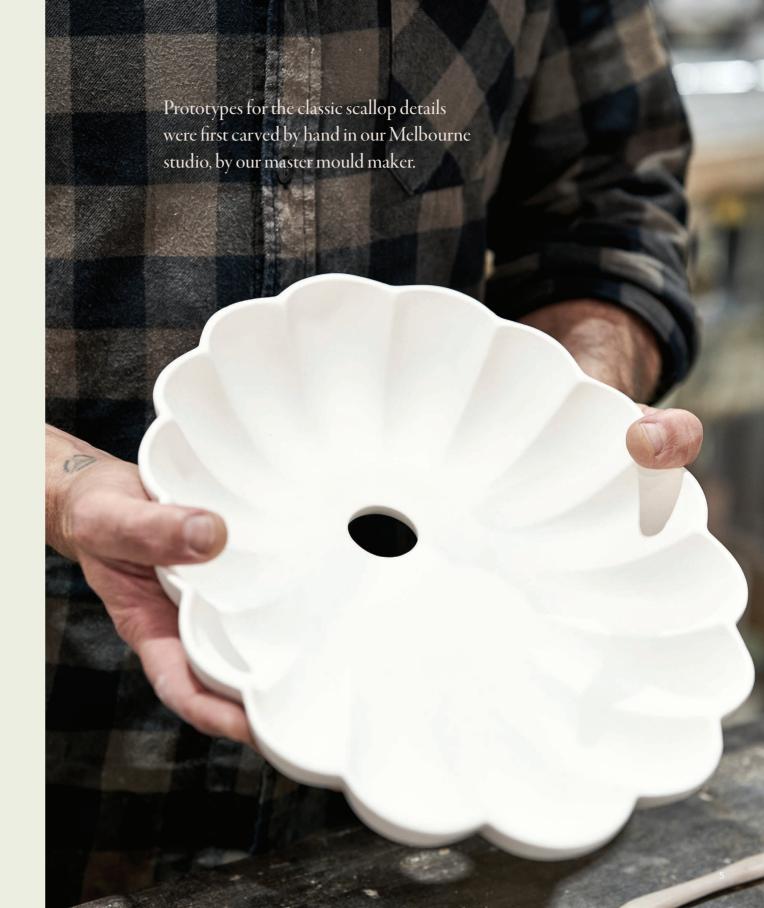

## Carved & Curious.

Each piece is touched by the hands of at least nine craftspeople before carefully making its way to your space.

Oyster Sconce in Coast glaze

Bowl Sconce in Chai glaze

Sweet and compact, a sconce that is ideal for small spaces.