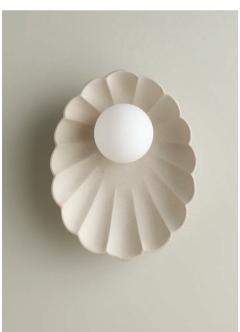

Oyster Sconce in Stone finish

Elegant and simple. A new wall sconce set to light up your space.