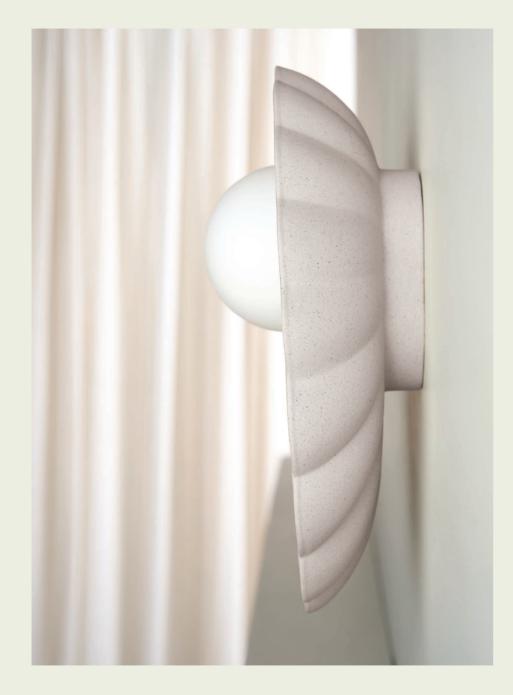

#### **Oyster Wall Sconce**

Carved and curious. Elegant and simple. Our Oyster light is set to light up your space.

Scan the QR code for more info

## Carved & Curious.

Each piece is touched by the hands of at least nine craftspeople before carefully making its way to your space.

Oyster Sconce in Coast glaze

Bowl Sconce in Chai glaze

Sweet and compact, a sconce that is ideal for small spaces.