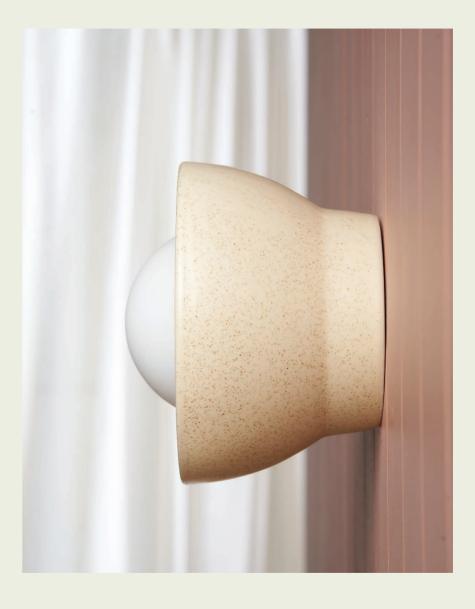

#### **Oyster Wall Sconce**

Carved and curious. Elegant and simple. Our Oyster light is set to light up your space.

Scan the QR code for more info