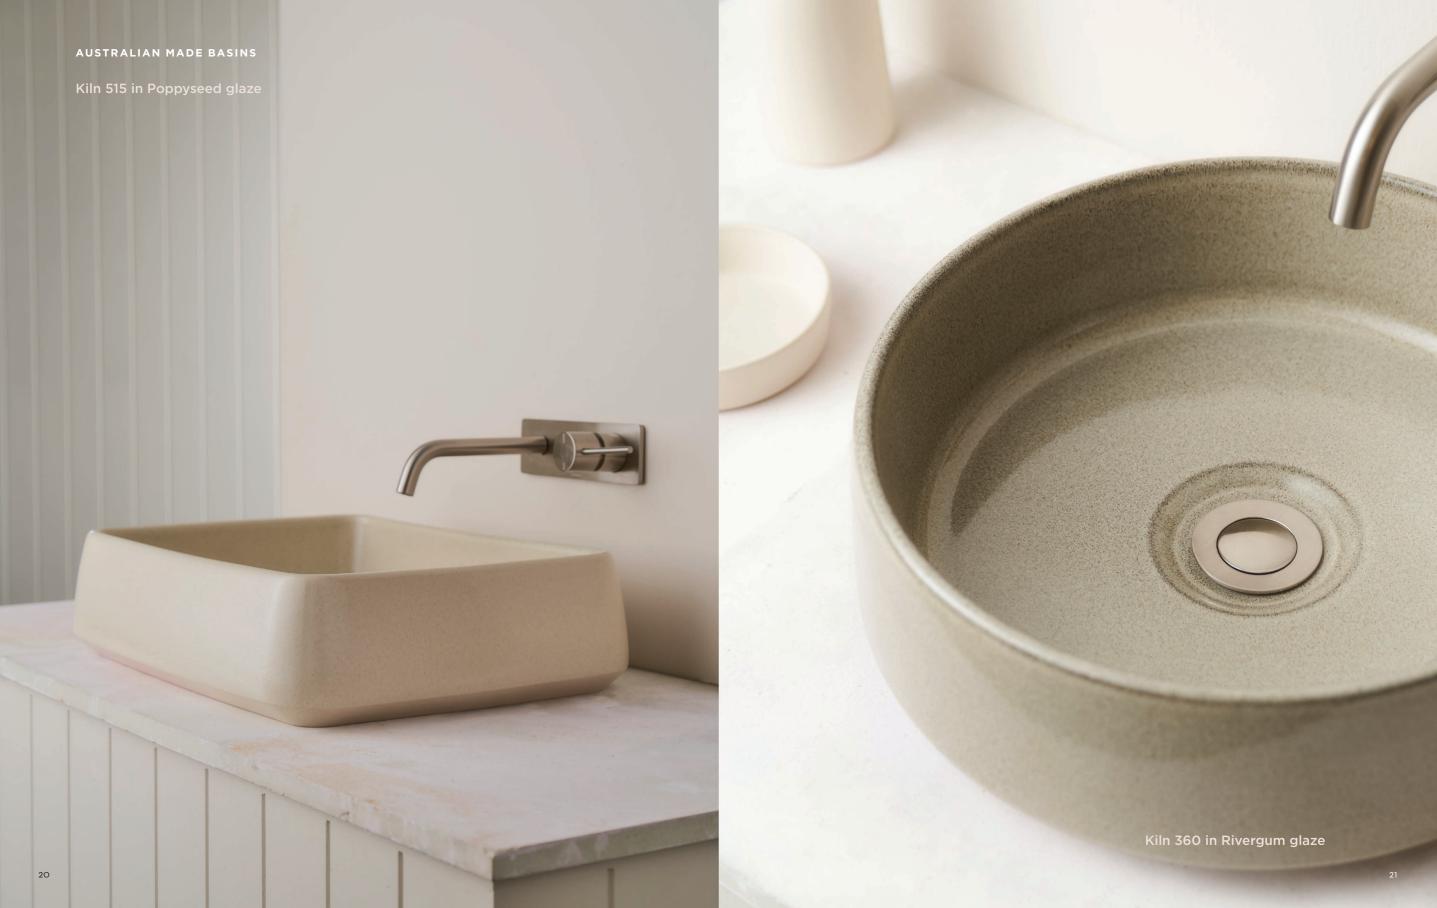

#### Kiln 360 Basin

Compact and round, the Kiln 360 is a perfect size for the smaller bathroom or double vanity.

Scan the QR code for more info

#### Kiln 515 Basin

A simple, rectangular form with a modern profile. The largest of our basins, a statement piece.

23

Scan the QR code for more info

22