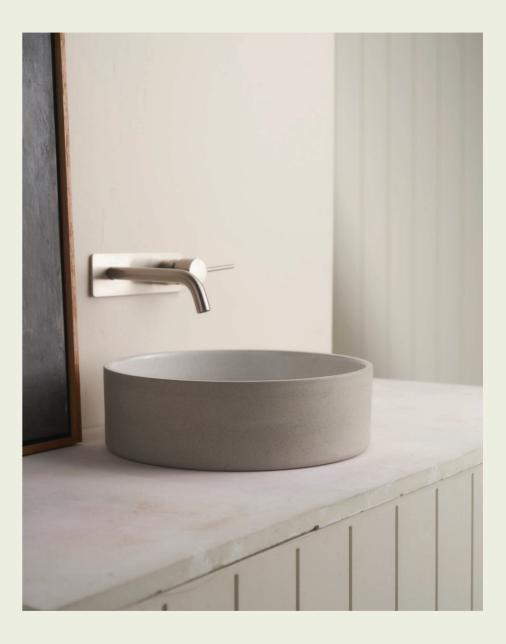

Dish Sconce in Rivergum glaze

AUSTRALIAN MADE LIGHTING

available in 8 unique glazes.

A simple dish frames a ball light to create

by hand in our Melbourne workshop and

Clay 350 Basin in Stone finish