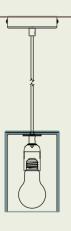

#### **Cast Bell Pendant**

The Bell Pendant comes in two sizes and is made from 100% recycled clay.

Scan the QR code for more info