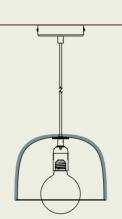

#### Cast Cylinder Pendant

The Cylinder Pendant comes in two sizes and is made from 100% recycled clay.

Scan the QR code for more info