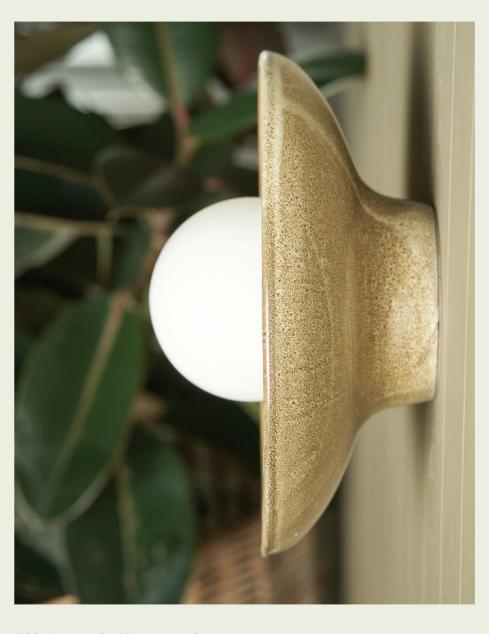

Oyster Sconce in Stone finish

Elegant and simple. A new wall sconce set to light up your space.

## Carved & Curious.

Each piece is touched by the hands of at least nine craftspeople before carefully making its way to your space.

Oyster Sconce in Coast glaze

Bowl Sconce in Chai glaze

Sweet and compact, a sconce that is ideal for small spaces.