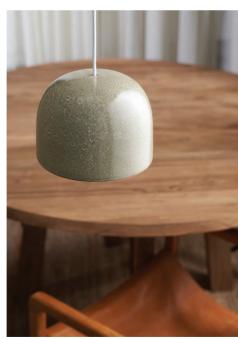

#### Cast Cylinder Pendant

The Cylinder Pendant comes in two sizes and is made from 100% recycled clay.

Scan the QR code for more info

#### **Cast Bell Pendant**

The Bell Pendant comes in two sizes and is made from 100% recycled clay.

Scan the QR code for more info