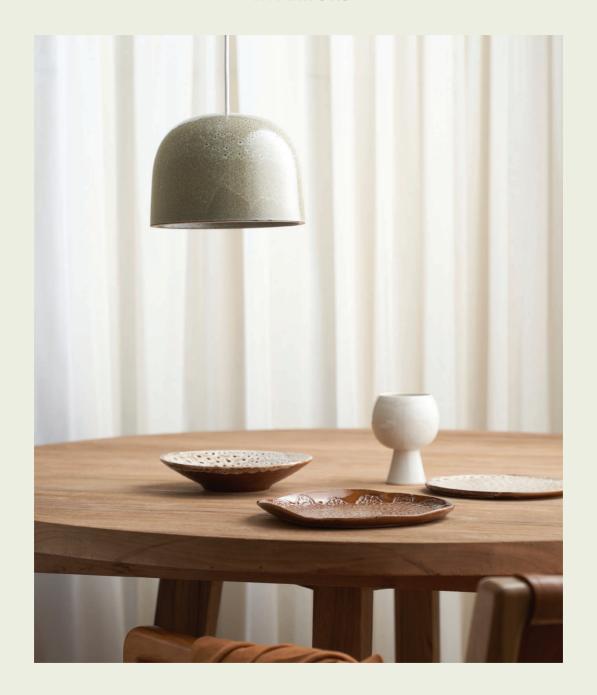

Dish Sconce in Rivergum glaze

AUSTRALIAN MADE LIGHTING

available in 8 unique glazes.

A simple dish frames a ball light to create

by hand in our Melbourne workshop and

Clay 350 Basin in Stone finish