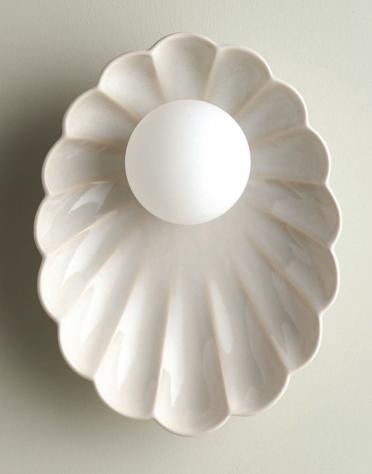

#### **Pearl Wall Sconce**

A quirky combination of modern, crafted clay and whimsical frills.

Scan the QR code for more info