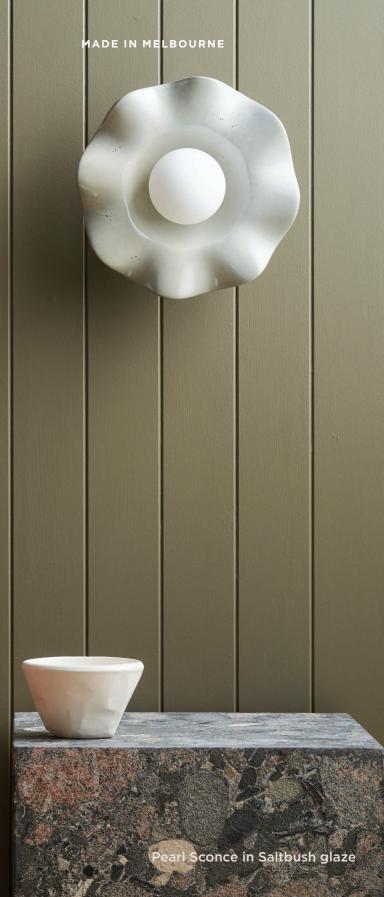

#### **Pearl Wall Sconce**

A quirky combination of modern, crafted clay and whimsical frills.

Scan the QR code for more info