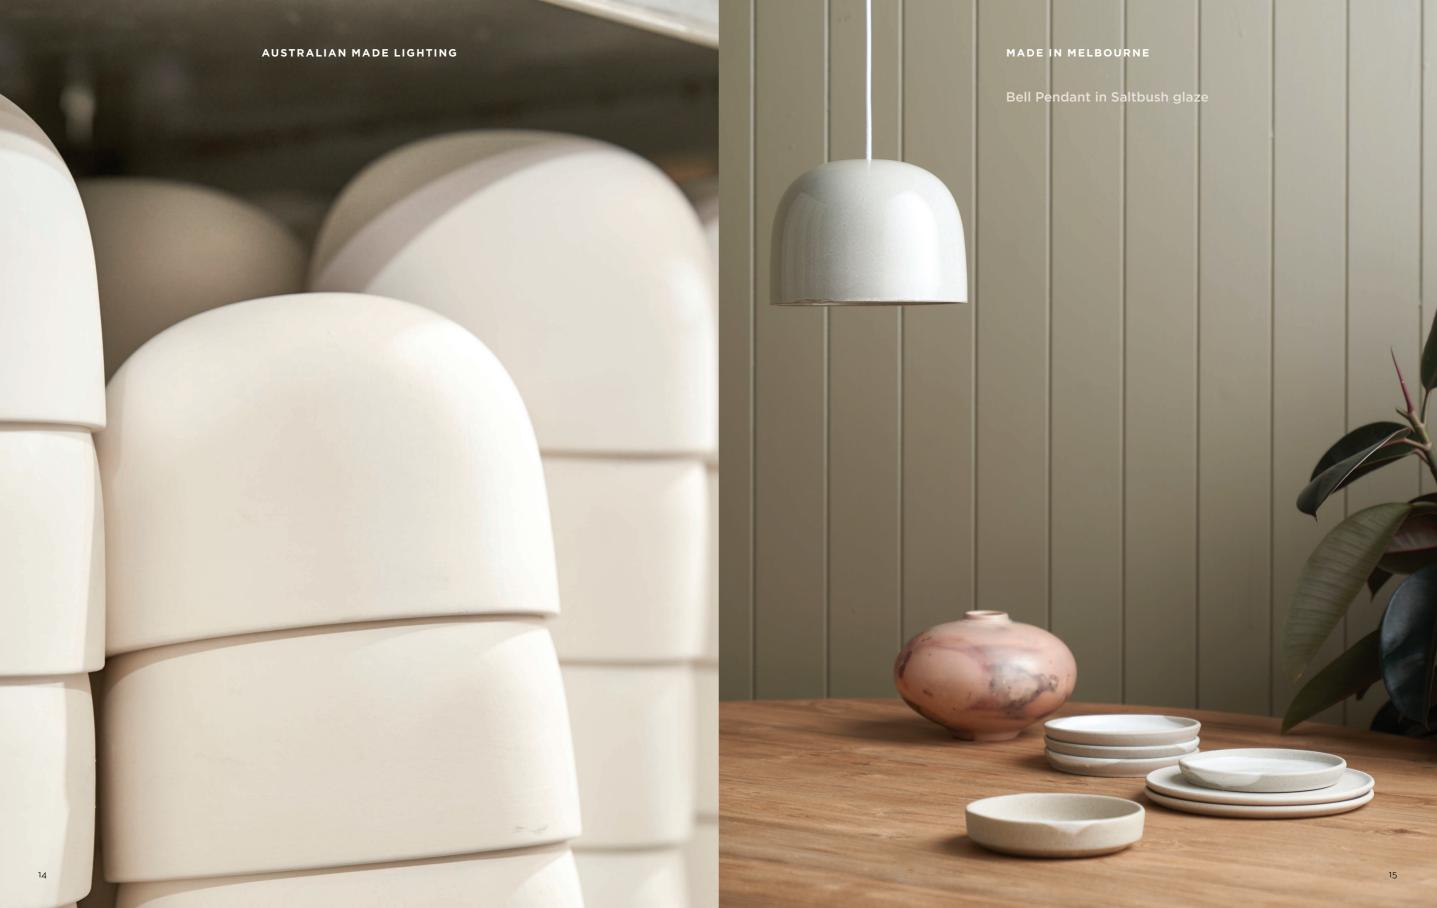

Dish Sconce in Rivergum glaze

AUSTRALIAN MADE LIGHTING

available in 8 unique glazes.

A simple dish frames a ball light to create

by hand in our Melbourne workshop and

Clay 350 Basin in Stone finish

#### **Cast Bell Pendant**

The Bell Pendant comes in two sizes and is made from 100% recycled clay.

Scan the QR code for more info