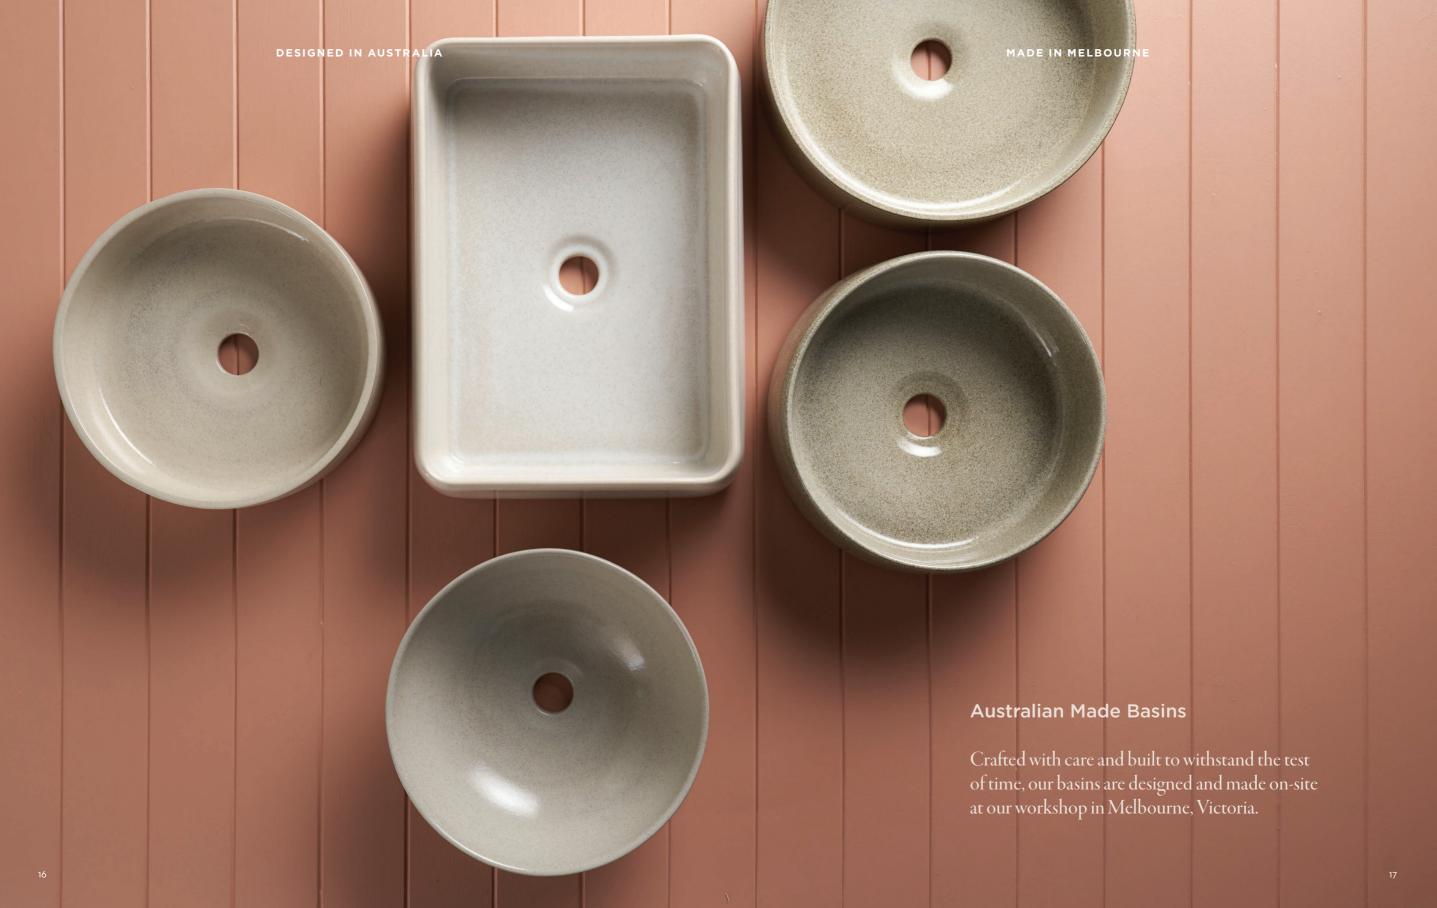

## **OUR SHAPES**

#### Above Counter Basins >

#### Clay 400 Basin

Straight sided walls with a simple, contemporary profile. Clay 400 is perfect for a modern vanity.

Scan the QR code for more info

#### Clay 350 Basin

A modern, straight sided profile designed to suit any bathroom.

Scan the QR code for more info

#### Clay 340 Basin

A classic dish shape, with high sides to show off our reactive glazes to perfection.

Scan the QR code for more info

#### Kiln 360 Basin

Compact and round, the Kiln 360 is a perfect size for the smaller bathroom or double vanity.

Scan the QR code for more info

#### Kiln 515 Basin

A simple, rectangular form with a modern profile. The largest of our basins, a statement piece.

23

Scan the QR code for more info

22