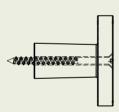

#### Small Wall Hook

Our ceramic wall hooks are available in 2 different sizes made from recycled clay.

Scan the QR code

#### Large Wall Hook

Our ceramic wall hooks are available in 2 different sizes made from recycled clay.

Scan the QR code