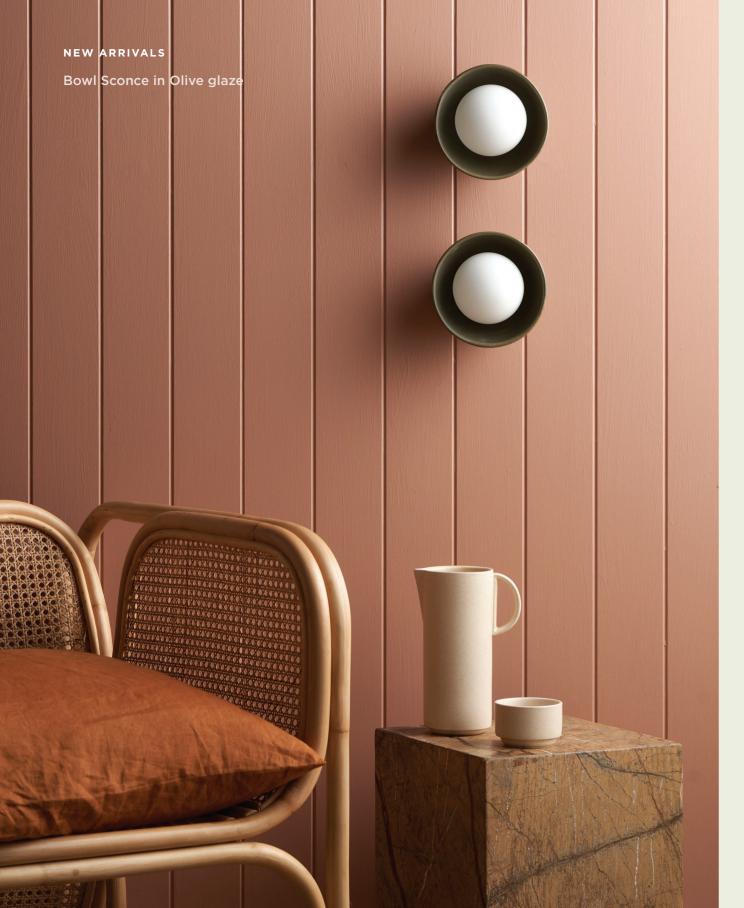

## Carved & Curious.

Each piece is touched by the hands of at least nine craftspeople before carefully making its way to your space.

Oyster Sconce in Coast glaze

Bowl Sconce in Chai glaze

Sweet and compact, a sconce that is ideal for small spaces.

Dish Sconce in Rivergum glaze

AUSTRALIAN MADE LIGHTING

available in 8 unique glazes.

A simple dish frames a ball light to create

by hand in our Melbourne workshop and

Clay 350 Basin in Stone finish