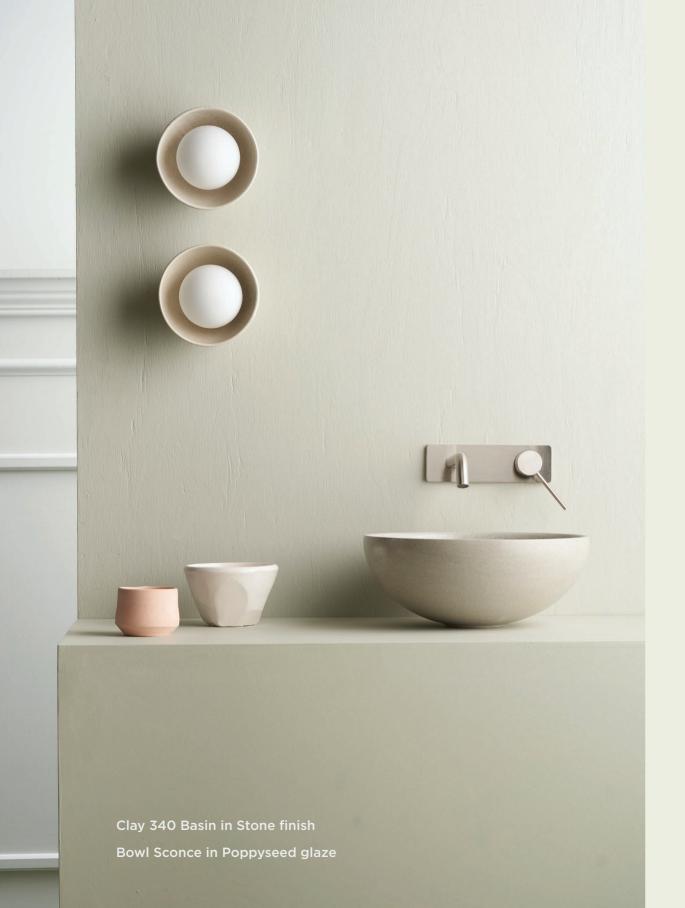

#### Clay 340 Basin

A classic dish shape, with high sides to show off our reactive glazes to perfection.

Scan the QR code for more info

#### **Bowl Wall Sconce**

Sweet and compact, our bowl sconce is ideal for intimate spaces.

Scan the QR code for more info