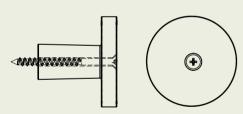

#### Small Wall Hook

Our ceramic wall hooks are available in 2 different sizes made from recycled clay.

Scan the QR code

#### Large Wall Hook

Our ceramic wall hooks are available in 2 different sizes made from recycled clay.

Scan the QR code