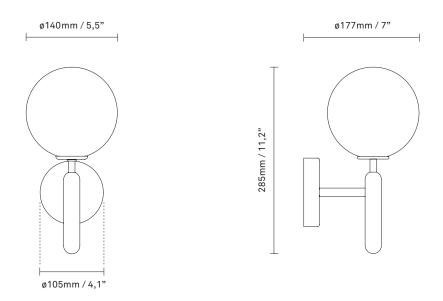

## NUURA

Miira Wall has a balanced graphic look suitable for domestic and public spaces. Wall plate fits US 3½" pancake bracket. Explore the rest of the Miira collection on our website, <u>here</u>

| Product no.: | EU - 2035001 / US - 3035001                                                                            | Certifications: CE, IP20, Class II (EU), C                                                            | lass I (US)               |
|--------------|--------------------------------------------------------------------------------------------------------|-------------------------------------------------------------------------------------------------------|---------------------------|
| Туре:        | Wall / ceiling light - indoor                                                                          | For information about IP ratings, click <u>here</u>                                                   |                           |
| Colour:      | Glass: optic clear / Metal: rock grey                                                                  | <b>Cleaning:</b> Use a soft dry cloth to c                                                            | lean the product          |
| Materials:   | Powder-coated metal, mouth-blown<br>glass                                                              | Do not use household c                                                                                |                           |
| Dimensions:  | 177mm / 7in x 285mm / 11,2in<br>Glass: ø140 / 5,5in                                                    | Light source: Socket: G9<br>Max wattage: 7W LED<br>Voltage (V): 220-240V /                            | 120V                      |
| Weight:      | Armature + glass: 1080g                                                                                |                                                                                                       |                           |
| Packaging:   | Dimensions: L: 419mm / 16,5in x W:<br>155mm/ 6,1in x H: 166mm / 6,5in                                  | See recommended light source <u>here</u>                                                              |                           |
|              | Weight: 420g<br>Total weight incl. product: 1500g<br>Number of parcels: 1<br>Material: Brown cardboard | Light sources not included                                                                            |                           |
|              |                                                                                                        | Dimmable if installed with appropriate dimmable LED light source(s) suitable for your dimmer circuit. |                           |
|              |                                                                                                        | Light source can be added to delivery on requinuura.com.                                              | est or via our webshop at |