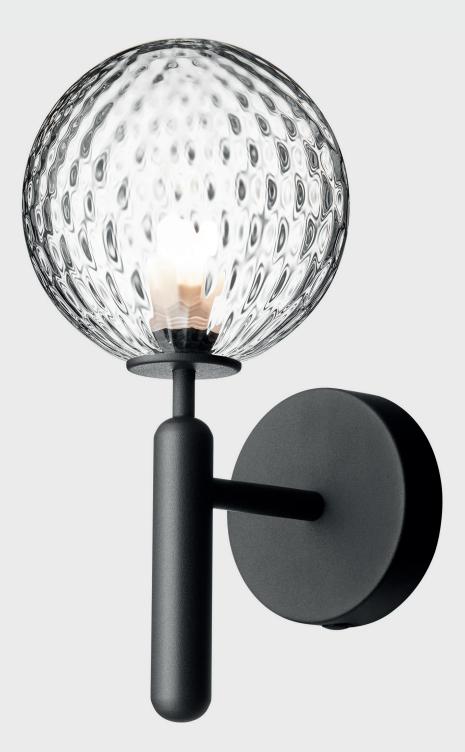

## NUURA

MIIRA WALL rock grey / optic clear Design: Sofie Refer, 2018

## NUURA

Miira Wall has a balanced graphic look suitable for domestic and public spaces. Wall plate fits US 3½" pancake bracket. Explore the rest of the Miira collection on our website, <u>here</u>

| Product no.: | EU - 2035001 / US - 3035001                                                                            | Certifications: CE, IP20, Class II (EU), C                                                            | lass I (US)               |
|--------------|--------------------------------------------------------------------------------------------------------|-------------------------------------------------------------------------------------------------------|---------------------------|
| Туре:        | Wall / ceiling light - indoor                                                                          | For information about IP ratings, click <u>here</u>                                                   |                           |
| Colour:      | Glass: optic clear / Metal: rock grey                                                                  | <b>Cleaning:</b> Use a soft dry cloth to c                                                            | lean the product          |
| Materials:   | Powder-coated metal, mouth-blown<br>glass                                                              | Do not use household c                                                                                |                           |
| Dimensions:  | 177mm / 7in x 285mm / 11,2in<br>Glass: ø140 / 5,5in                                                    | Light source: Socket: G9<br>Max wattage: 7W LED<br>Voltage (V): 220-240V /                            | 120V                      |
| Weight:      | Armature + glass: 1080g                                                                                |                                                                                                       |                           |
| Packaging:   | Dimensions: L: 419mm / 16,5in x W:<br>155mm/ 6,1in x H: 166mm / 6,5in                                  | See recommended light source <u>here</u>                                                              |                           |
|              | Weight: 420g<br>Total weight incl. product: 1500g<br>Number of parcels: 1<br>Material: Brown cardboard | Light sources not included                                                                            |                           |
|              |                                                                                                        | Dimmable if installed with appropriate dimmable LED light source(s) suitable for your dimmer circuit. |                           |
|              |                                                                                                        | Light source can be added to delivery on requinuura.com.                                              | est or via our webshop at |