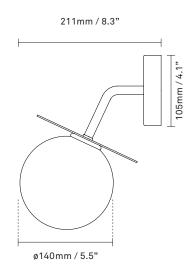

glass

 $\textbf{Dimensions:} \hspace{0.3in} 165 \text{mm} \hspace{0.5mm} / \hspace{0.5mm} 6.5 \text{in} \hspace{0.3mm} x \hspace{0.3mm} 1260 \text{mm} \hspace{0.5mm} / \hspace{0.5mm} 10.2 \text{in}$ 

Ceilling plate: 105mm / 4.1in

Glass: ø140 / 5.5in

**Weight:** Armature + glass: 730g

**Packaging:** Dimensions: L: 375mm / 14.7in x

W: 180mm/ 7in x H: 190mm / 7.5in Weight: 450g

Total weight incl. product: 1180g

Number of parcels: 1 Material: Brown cardboard Certifications: CE, IP54, Class I