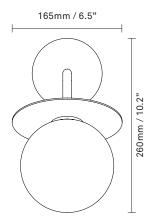

glass

 $\textbf{Dimensions:} \hspace{0.3in} 165 \text{mm} \hspace{0.5mm} / \hspace{0.5mm} 6.5 \text{in} \hspace{0.3mm} x \hspace{0.3mm} 1260 \text{mm} \hspace{0.5mm} / \hspace{0.5mm} 10.2 \text{in}$ 

Ceilling plate: 105mm / 4.1in

Glass: ø140 / 5.5in

**Weight:** Armature + glass: 730g

**Packaging:** Dimensions: L: 375mm / 14.7in x

W: 180mm/ 7in x H: 190mm / 7.5in Weight: 450g

Total weight incl. product: 1180g

Number of parcels: 1 Material: Brown cardboard Certifications: CE, IP54, Class I