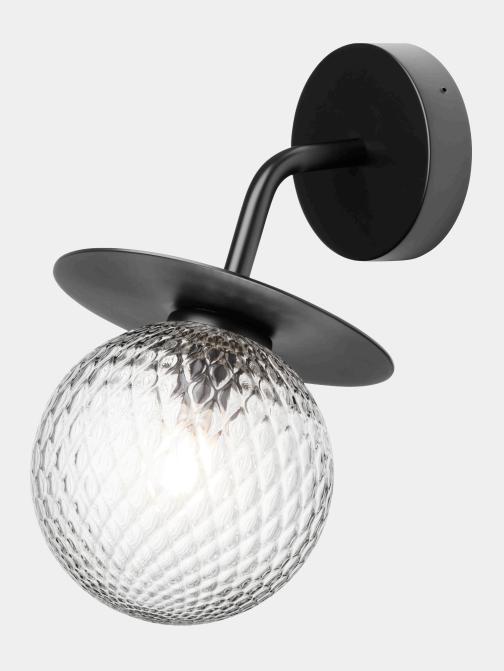

## **NUURA**

LIILA WALL OUTDOOR black / optic clear

Design: Sofie Refer, 2022

**Liila Wall Outdoor** is an extension of the Liila collection and designed to be mounted outside on exterior walls. The outdoor lamp is constructed with a wall-mounted backplate and a slender arm to support the thin, round metal sheet and mouth-blown glass globe from which the light is reflected. Liila Wall Outdoor in black metal finish and optic clear glass adds a minimal, organic detail to the home.

Explore the rest of the Liila collection on our website, here

**Product no.:** EU - 2045004

**Type:** Wall light - outdoor

Colour: Glass: optic clear / Metal: black

**Materials:** Powder-coated metal, mouth-blown