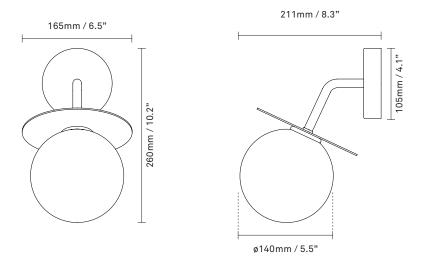

Explore the rest of the Liila collection on our website, here

| Product no.:     | EU - 2045003                                                                                                                                                                  | Certifications:                                                                                                                                                                                                | CE, IP54, Class I                                                            |  |
|------------------|-------------------------------------------------------------------------------------------------------------------------------------------------------------------------------|----------------------------------------------------------------------------------------------------------------------------------------------------------------------------------------------------------------|------------------------------------------------------------------------------|--|
| Type:<br>Colour: | Wall light - outdoor<br>Glass: opal white / Metal: black                                                                                                                      | Cleaning:                                                                                                                                                                                                      | Use a soft dry cloth to clean the product.<br>Do not use household cleaners. |  |
| Materials:       | Powder-coated metal, mouth-blown<br>glass                                                                                                                                     | Ma                                                                                                                                                                                                             | Socket: G9<br>Max wattage: 7W LED<br>Voltage (V): 220-240V / 120V            |  |
| Dimensions:      | 165mm / 6.5in x 260mm / 10.2in<br>Ceilling plate: 105mm / 4.1in<br>Glass: ø140 / 5.5in                                                                                        | See recommen                                                                                                                                                                                                   | ended light source <u>here</u>                                               |  |
| Weight:          | Armature + glass: 730g                                                                                                                                                        | Light sources not included                                                                                                                                                                                     |                                                                              |  |
| Packaging:       | Dimensions: L: 375mm / 14.7in x<br>W: 180mm/ 7in x H: 190mm / 7.5in<br>Weight: 450g<br>Total weight incl. product: 1180g<br>Number of parcels: 1<br>Material: Brown cardboard | <b>Dimmable if installed with appropriate dimmable LED</b><br><b>light source(s) suitable for your dimmer circuit.</b><br>Light source can be added to delivery on request or via our webshop at<br>nuura.com. |                                                                              |  |
|                  |                                                                                                                                                                               | Works with appro<br>delivery on reque                                                                                                                                                                          | priate lighting control module. Module can be added to st.                   |  |