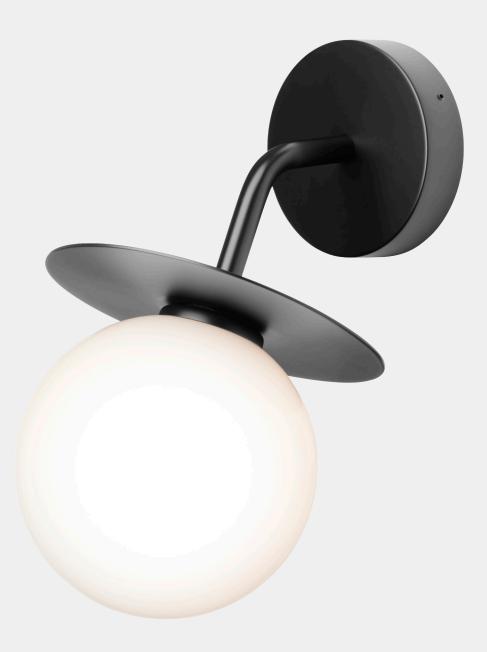

## NUURA

LIILA WALL OUTDOOR black / opal Design: Sofie Refer, 2022

## NUURA

Liila Wall Outdoor is an extension of the Liila collection and designed to be mounted outside on exterior walls. The outdoor lamp is constructed with a wall-mounted backplate and a slender arm to support the thin, round metal sheet and mouth-blown glass globe from which the light is reflected. Liila Wall Outdoor in black metal finish and opal white glass adds a minimal, organic detail to the home.