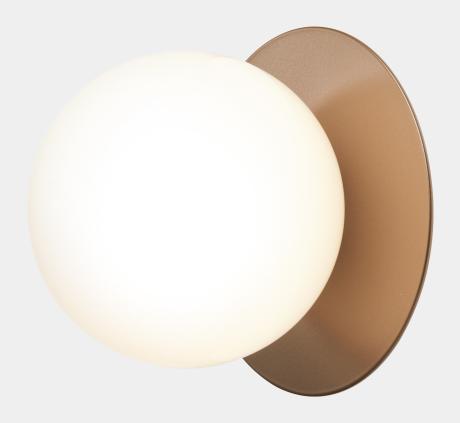

## NUURA

LIILA 1 MEDIUM dark bronze / opal

Design: Sofie Refer, 2018

**NUURA** 

Liila 1 Medium works well as a single lamp or grouped in a decorative formation. Liila 1 Medium also suits smaller rooms, the bathroom and the entrance hall.

Explore the rest of the Liila collection on our website, here

**Product no.:** EU - 2046036 / US - 3046029

Type: Wall / ceiling light - indoor

**Colour:** Glass: opal white / Metal: dark bronze

**Materials:** Powder-coated metal, mouth-blown

glass

**Dimensions:** 165mm / 6,5in x 170mm / 6,7in

Ceilling plate: ø103mm / 4in(EU)

ø140mm / 5,5in (US) Glass: ø140 / 5,5in

Weight: Armature + glass: 1000g

**Packaging:** Dimensions: L: 338mm / 13,3in x W: