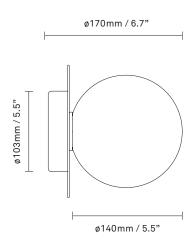

glass

**Dimensions:** 165mm / 6,5in x 170mm / 6,7in

Ceilling plate: ø103mm / 4in(EU)

ø140mm / 5,5in (US) Glass: ø140 / 5,5in

Weight: Armature + glass: 1000g

**Packaging:** Dimensions: L: 338mm / 13,3in x W: