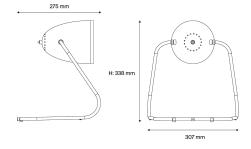

#### Installation and maintenance

- Dimensions: 307 x 275 x 338 mm
- Supplied with 2.5 metres of cable and Europlug