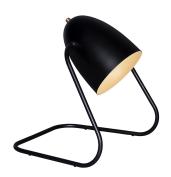

# **Michel Mortier**

91030010 M3 BK/WH Table lamp

### **Description**

- M3 table lamp
- Finish: BLACK (RAL 9005) exterior/WHITE (RAL 9016) interior lampshade
- Black steel tubular structure and ribbed lampshade
- Supplied with 2 hooks for wall-mounted installation