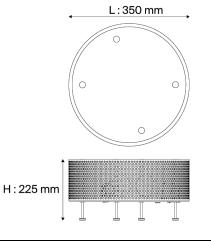

### Installation and maintenance

- Dimensions: Ø 350 mm; H: 225 mm
- Supplied with 2.5 metres of cable and Europlug