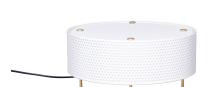

## Description

- G50 table lamp
- Large
- Finish: WHITE
- Multi-perforated painted steel cylinder
- Satin-varnished brass legs and feet
- Top cover in diffusing PMMA