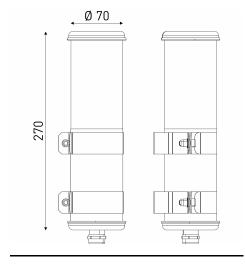

#### Installation and maintenance

- Length illuminating surface: 133 mm
- Total length: 270 mm
- Provided with 0,50m 3G1,5 cable with tinned copper meshwork under transparent tubing
- Connection to 3x2,5mm² detachable terminal block
- 2 reinforced fixing straps in stainless steel with HSHC screw in A2 stainless steel with variable centre distance and allowing 360° orientation
- Provided with stainless steel cable plate 316L, for indoor use (IP 40)
- Installation in vertical position, cable gland positioned downwards
- Maintenance by removal of the end cap