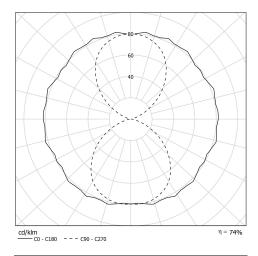

## Light specifications and controlling

With 1 matt LED E27 filament lamp (4W 2700K)