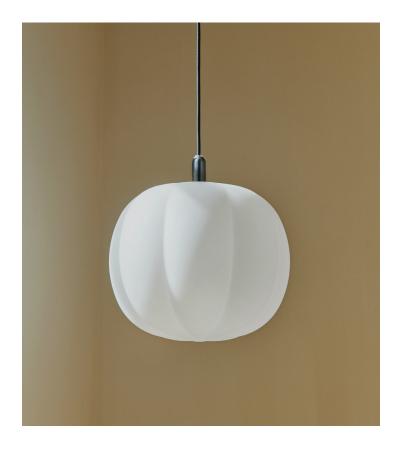

## PePo PENDANT Ø20cm and Ø30cm

The inspiration for this unusual mouth-blown glass lamp is from the pumpkin; a very organic and appealing design. The PePo lamp has a traditional function, but the form embraces soft waves and movements that are not usually referenced in glass lamps. With its playful nod to the pumpkin silhouette, the repetitive pattern gives the PePo lamp its versatile appeal from all angles, while the "stem" adds a fun and iconic element.

#### Description

Mouthblow glass lamp